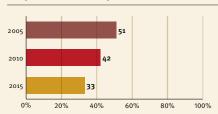

# Young children at risk of poor development

Risks by gender and residence

education

18%

Lifetime cost of growth deficit in early childhood

At risk in 2005, 2010 and 2015, using a composite indicator of under 5 stunting or poverty