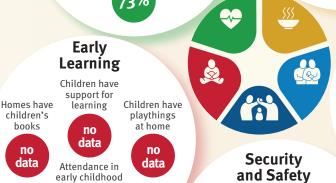

#### **Threats to Early Childhood Development**

| Maternal mortality | 129/100 000 |
|--------------------|-------------|
| Low birthweight    | 13%         |
| Child poverty      | no data     |
| Harsh punishment   | no data     |

| Young mothers (births by 18y) | no data |  |
|-------------------------------|---------|--|
| Preterm births                | 15%     |  |
| Under 5 stunting              | 26%     |  |
| Inadequate supervision        | no data |  |