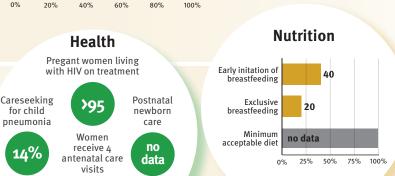

#### **Threats to Early Childhood Development**

| Maternal mortality | 129/100 000 |
|--------------------|-------------|
| Low birthweight    | 13%         |
| Child poverty      | no data     |
| Harsh punishment   | no data     |

| Young mothers (births by 18y) | no data |  |
|-------------------------------|---------|--|
| Preterm births                | 15%     |  |
| Under 5 stunting              | 26%     |  |
| Inadequate supervision        | no data |  |