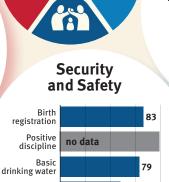

### **Nurturing Care**

Parents and caregivers need a facilitating environment of laws, policies, services and community support to assist them to provide their young children with nurturing care.

Support and services for Early Childhood Development: