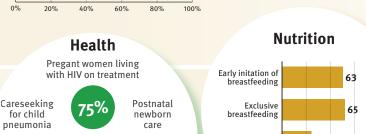

h punishment   | no data     |

| Young mothers (births by 18y) | 7%  |
|-------------------------------|-----|
| Preterm births                | 11% |
| Under 5 stunting              | 32% |
| Inadequate supervision        | 59% |

# Young children at risk of poor development



At risk in 2005, 2010 and 2015, using a composite indicator of under 5 stunting or poverty

# Risks by gender Lifetime cost of growth and residence deficit in early childhood





# Support and services for Early Childhood Development:

### **Nurturing Care**

Parents and caregivers need a facilitating environment of laws, policies, services and community support to assist them to provide their young children with nurturing care.

Support and services for Early Childhood Development:

# Facilitating Environments







education

Birth registration Positive discipline Basic drinking water Basic sanitation 10% 25% 50% 75% 100%

## Responsive Caregiving

Public information about ECD
Parental mental health
Parent support (groups, home visits)
Quality child day care

?

Comparative country data urgently needed

| Policies |                                                           |   |                      |  |
|----------|-----------------------------------------------------------|---|----------------------|--|
| ×        | Paid maternity leave                                      | V | Paid paternity leave |  |
| ×        | National minimum wage                                     |   |                      |  |
| ×        | Child and family social protection                        |   |