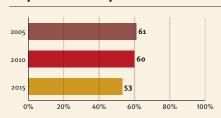

# Young children at risk of poor development

At risk in 2005, 2010 and 2015, using a composite indicator of under 5 stunting or poverty