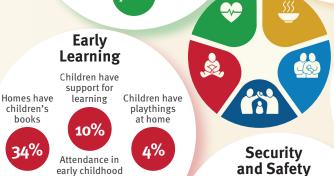

# Support and services for Early Childhood Development:

### **Nurturing Care**

Parents and caregivers need a facilitating environment of laws, policies, services and community support to assist them to provide their young children with nurturing care.

Support and services for Early Childhood Development:

# Facilitating Environments

education

Birth registration Positive discipline Basic drinking water Basic sanitation 10% 25% 50% 75% 100%