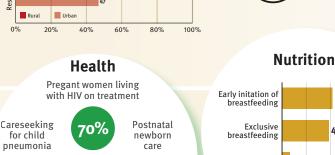

## Support and services for Early Childhood **Development:**

## **Nurturing Care**

Parents and caregivers need a facilitating environment of laws, policies, services and community support to assist them to provide their young children with nurturing care.

Support and services for Early Childhood **Development:** 