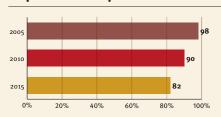

### Young children at risk of poor development

At risk in 2005, 2010 and 2015, using a composite indicator of under 5 stunting or poverty