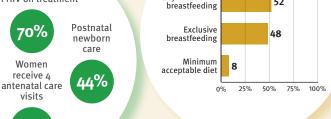

| Young mothers (births by 18y) | 27% |
|-------------------------------|-----|
| Preterm births                | 12% |
| Under 5 stunting              | 43% |
| Inadequate supervision        | 52% |