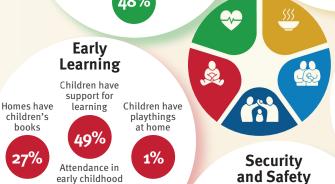

## Support and services for Early Childhood **Development:**

## **Nurturing Care**

Parents and caregivers need a facilitating environment of laws, policies, services and community support to assist them to provide their young children with nurturing care.

Support and services for Early Childhood **Development:** 