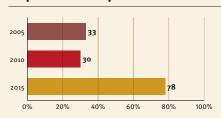

### Young children at risk of poor development

At risk in 2005, 2010 and 2015, using a composite indicator of under 5 stunting or poverty