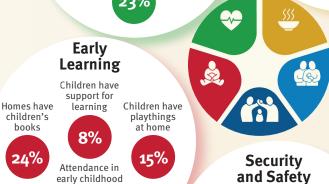

# Support and services for Early Childhood Development:

#### **Nurturing Care**

Parents and caregivers need a facilitating environment of laws, policies, services and community support to assist them to provide their young children with nurturing care.

Support and services for Early Childhood Development: