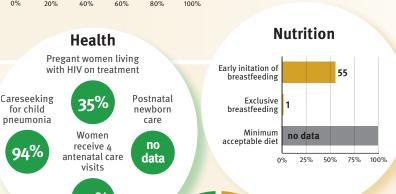

#### **Threats to Early Childhood Development**

| Maternal mortality | 229/100 000 |
|--------------------|-------------|
| Low birthweight    | 10%         |
| Child poverty      | no data     |
| Harsh punishment   | 72%         |

| Young mothers (births by 18y) | no data |
|-------------------------------|---------|
| Preterm births                | 12%     |
| Under 5 stunting              | 34%     |
| Inadequate supervision        | 37%     |