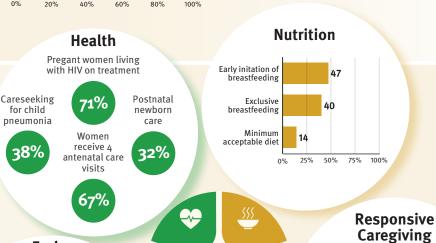

# Support and services for Early Childhood Development:

#### **Nurturing Care**

Parents and caregivers need a facilitating environment of laws, policies, services and community support to assist them to provide their young children with nurturing care.

Support and services for Early Childhood Development: