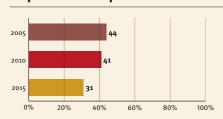

## Lifetime cost of growth deficit in early childhood

At risk in 2005, 2010 and 2015, using a composite indicator of under 5 stunting or poverty