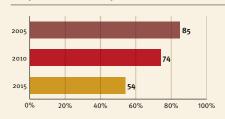

### Lifetime cost of growth deficit in early childhood

At risk in 2005, 2010 and 2015, using a composite indicator of under 5 stunting or poverty