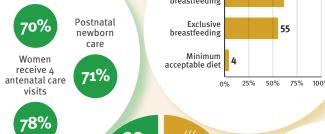

Responsive Caregiving

| Birth registration      | 25                 |
|-------------------------|--------------------|
| Positive<br>discipline  | no data            |
| Basic<br>drinking water | 70                 |
| Basic<br>sanitation     | 17                 |
| 0'                      | % 25% 50% 75% 100% |