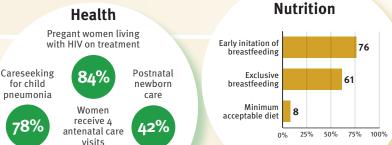

### **Support and services** for Early Childhood **Development:**

indicator of under 5 stunting or poverty

## **Nurturing Care**

Parents and caregivers need a facilitating environment of laws, policies, services and community support to assist them to provide their young children with nurturing care.

**Support and services** for Early Childhood **Development:** 