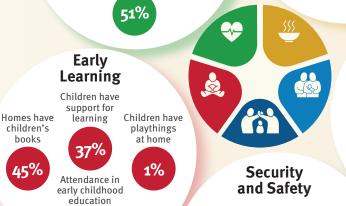

### **Support and services** for Early Childhood **Development:**

indicator of under 5 stunting or poverty

## **Nurturing Care**

Parents and caregivers need a facilitating environment of laws, policies, services and community support to assist them to provide their young children with nurturing care.

**Support and services** for Early Childhood **Development:** 