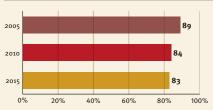

#### Young children at risk of poor development

At risk in 2005, 2010 and 2015, using a composite