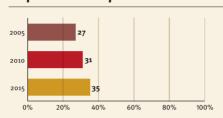

## Young children at risk of poor development

At risk in 2005, 2010 and 2015, using a composite indicator of under 5 stunting or poverty