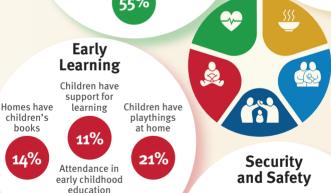

-------------|-----|
| Preterm births                | 7%  |
| Under 5 stunting              | 22% |
| Inadequate supervision        | 35% |

#### Young children at risk of poor development



At risk in 2005, 2010 and 2015, using a composite indicator of under 5 stunting or poverty

#### Risks by gender and residence



#### Lifetime cost of growth deficit in early childhood



30

28

25% 50%

## Support and services for Early Childhood **Development:**

## **Nurturing Care**

Parents and caregivers need a facilitating environment of laws. policies, services and community support to assist them to provide their young children with nurturing care.

Support and services for Early Childhood **Development:** 

# **Facilitating**

National minimum wage Child and family social protection









#### Responsive Caregiving

75% 100%

Public information about ECD Parental mental health Parent support (groups, home visits) Quality child day care



Comparative country data urgently needed

|     | vironme              | nt | s                    |
|-----|----------------------|----|----------------------|
| Pol | icies                |    |                      |
| ~   | Paid maternity leave | ~  | Paid paternity leave |

| Inte | International Conventions                                                                |  |  |
|------|------------------------------------------------------------------------------------------|--|--|
| ~    | Convention on the Rights of the Child                                                    |  |  |
| ~    | Convention on the Rights of People wi