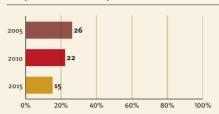

#### Young children at risk of poor development

At risk in 2005, 2010 and 2015, using a composite indicator of under 5 stunting or poverty