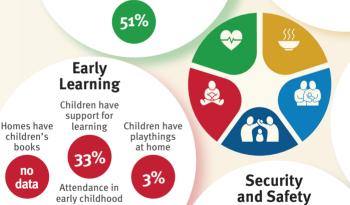

### Support and services for Early Childhood **Development:**

# **Nurturing Care**

Parents and caregivers need a facilitating environment of laws. policies, services and community support to assist them to provide their young children with nurturing care.

Support and services for Early Childhood **Development:** 