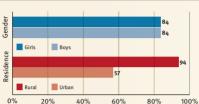

| 28 829 000      |
|-------------------|-----------------|
| Annual births     | 1 105 000       |
| Children under 5  | 4 950 000 (17%) |
| Under 5 mortality | 71/1 000        |

#### Threats to Early Childhood Development

| Maternal mortality | 489/100 000 |
|--------------------|-------------|
| Low birthweight    | 17%         |
| Child poverty      | 82%         |
| Harsh punishment   | no data     |

| Young mothers (births by 18y) | 40% |
|-------------------------------|-----|
| Preterm births                | 16% |
| Under 5 stunting              | 41% |
| Inadequate supervision        | 47% |

#### Young children at risk of poor development



At risk in 2005, 2010 and 2015, using a composite indicator of under 5 stunting or poverty

#### Risks by gender and residence



#### Lifetime cost of growth deficit in early childhood



### Support and services for Early Childhood **Development:**

# **Nurturing Care**

Parents and caregivers need a facilitating environment of laws. policies, services and community support to assist them to provide their young children with nurturing care.

Support and services for Early Childhood **Development:** 

# **Facilitating Environments**

# 60% 20%





education

no

data

Birth registration Positive discipline no data Basic drinking water Basic sanitation 50% 75% 100%

#### Responsive Caregiving

Public information about ECD Parental mental health Parent support (groups, home visits) Quality child day care



Comparative country data urgently needed

| Po | olicies                                                   |