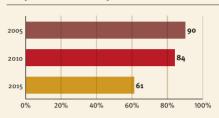

#### Young children at risk of poor development

At risk in 2005, 2010 and 2015, using a composite indicator of under 5 stunting or poverty