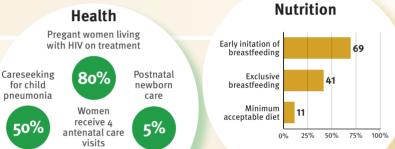

### Support and services for Early Childhood **Development:**

# **Nurturing Care**

Parents and caregivers need a facilitating environment of laws. policies, services and community support to assist them to provide their young children with nurturing care.

Support and services for Early Childhood **Development:** 