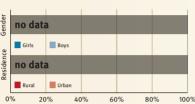

|
|-------------------|------------------|
| Annual births     | 2 386 000        |
| Children under 5  | 11 530 000 (11%) |
| Under 5 mortality | 27/1 000         |

#### **Threats to Early Childhood Development**

| Maternal mortality | 114/100 000 |
|--------------------|-------------|
| Low birthweight    | 21%         |
| Child poverty      | no data     |
| Harsh punishment   | no data     |

| Young mothers (births by 18y) | 8%      |
|-------------------------------|---------|
| Preterm births                | 15%     |
| Under 5 stunting              | 30%     |
| Inadequate supervision        | no data |

## Young children at risk of poor development



At risk in 2005, 2010 and 2015, using a composite indicator of under 5 stunting or poverty

#### Risks by gender and residence



## Lifetime cost of growth deficit in early childhood



## Support and services for Early Childhood **Development:**

## **Nurturing Care**

Parents and caregivers need a facilitating environment of laws. policies, services and community support to assist them to provide their young children with nurturing care.

Support and services for Early Childhood **Development:** 





data

Homes have children's

books

no

data

Attendance in

early childhood

education

no

data





## Security and Safety



## Responsive Caregiving

Public information about ECD Parental mental health Parent support (groups, home visits) Quality child day care



Comparative country data urgently needed

## **Facilitating Environments**

| Pol | icies                              |        |