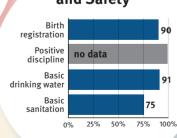

| 15%     |
| Under 5 stunting              | 30%     |
| Inadequate supervision        | no data |

## Young children at risk of poor development



At risk in 2005, 2010 and 2015, using a composite indicator of under 5 stunting or poverty

#### Risks by gender and residence



## Lifetime cost of growth deficit in early childhood



## Support and services for Early Childhood **Development:**

## **Nurturing Care**

Parents and caregivers need a facilitating environment of laws. policies, services and community support to assist them to provide their young children with nurturing care.

Support and services for Early Childhood **Development:** 





data

Homes have children's

books

no

data

Attendance in

early childhood

education

no

data





## Security and Safety



## Responsive Caregiving

Public information about ECD Parental mental health Parent support (groups, home visits) Quality child day care



Comparative country data urgently needed

## **Facilitating Environments**

| Pol | icies                              |        |                              |
|-----|------------------------------------|--------|------------------------------|
| ×   | Paid maternity leave               | V      | Paid paternity leave         |
| ~   | National minimum wage              |        |                              |
| ×   | Child and family social protection |        |                              |
| ~   | International Code of Ma           | rketir | ng of Breastmilk Substitutes |

| Inte | International Conventions