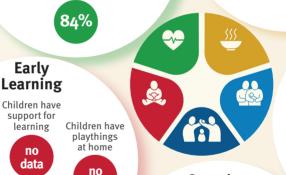

## Support and services for Early Childhood **Development:**

## **Nurturing Care**

Parents and caregivers need a facilitating environment of laws. policies, services and community support to assist them to provide their young children with nurturing care.

Support and services for Early Childhood **Development:** 

data

Homes have children's

books

no

data

Attendance in

early childhood

education

no

data