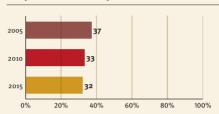

## Young children at risk of poor development

At risk in 2005, 2010 and 2015, using a composite indicator of under 5 stunting or poverty