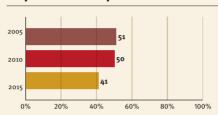

### Young children at risk of poor development

At risk in 2005, 2010 and 2015, using a composite indicator of under 5 stunting or poverty