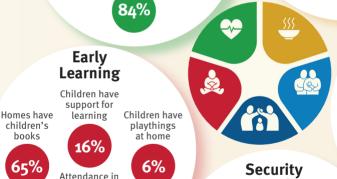

## Support and services for Early Childhood **Development:**

# **Nurturing Care**

Parents and caregivers need a facilitating environment of laws. policies, services and community support to assist them to provide their young children with nurturing care.

Support and services for Early Childhood **Development:** 