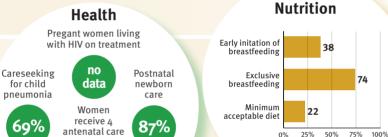

#### Threats to Early Childhood Development

|                    | -           |
|--------------------|-------------|
| Maternal mortality | 156/100 000 |
| Low birthweight    | 10%         |
| Child poverty      | 29%         |
| Harsh punishment   | 80%         |

| Young mothers (births by 18y) | 27% |
|-------------------------------|-----|
| Preterm births                | 10% |
| Under 5 stunting              | 17% |
| Inadequate supervision        | 63% |