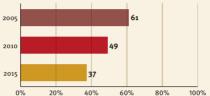

#### Young children at risk of poor development

At risk in 2005, 2010 and 2015, using a composite indicator of under 5 stunting or poverty