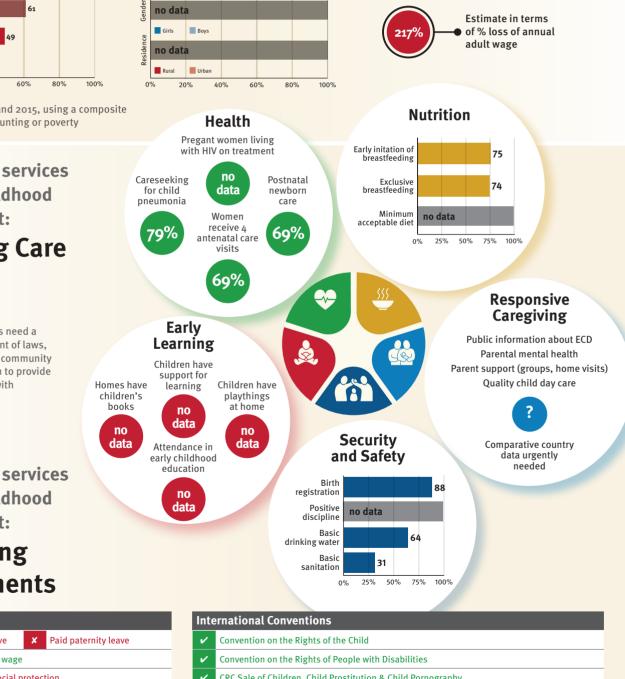

## Support and services for Early Childhood **Development: Nurturing Care**

Parents and caregivers need a facilitating environment of laws, policies, services and community support to assist them to provide their young children with nurturing care.

## Su fo De F۵ F۱

Po

× ~ ×

| or<br>ev<br>a                      | pport and services<br>Early Childhood<br>velopment:<br>cilitating<br>vironments | no<br>data      | Attendance in<br>early childhood<br>education<br>no<br>data  | no<br>data                             | Secur<br>and Sad<br>birth<br>registration<br>Positive<br>discipline<br>Basic<br>rinking water<br>Basic<br>sanitation<br>0% 25% | fety<br>88 | Comparative country<br>data urgently<br>needed |
|------------------------------------|---------------------------------------------------------------------------------|-----------------|--------------------------------------------------------------|----------------------------------------|--------------------------------------------------------------------------------------------------------------------------------|------------|------------------------------------------------|
| oli                                | cies                                                                            |                 | Inter                                                        | rnational Conv                         | ventions                                                                                                                       |            |                                                |
| ×                                  | Paid maternity leave X Paid                                                     | paternity leave | × .                                                          | Convention on the                      | e Rights of the Child                                                                                                          |            |                                                |
| /                                  | National minimum wage Convention on th                                          |                 |                                                              | the Rights of People with Disabilities |                                                                                                                                |            |                                                |
| Child and family social protection |                                                                                 |                 | CRC Sale of Children, Child Prostitution & Child Pornography |                                        |                                                                                                                                |            |                                                |
|                                    |                                                                                 |                 |                                                              |                                        |                                                                                                                                |            |                                                |