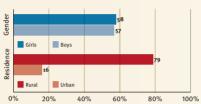

| 7 606 000       |
|-------------------|-----------------|
| Annual births     | 256 000         |
| Children under 5  | 1 176 000 (15%) |
| Under 5 mortality | 76/1 000        |

#### **Threats to Early Childhood Development**

| Maternal mortality | 368/100 000 |
|--------------------|-------------|
| Low birthweight    | 11%         |
| Child poverty      | 45%         |
| Harsh punishment   | 81%         |

| Young mothers (births by 18y) | 15% |
|-------------------------------|-----|
| Preterm births                | 13% |
| Under 5 stunting              | 27% |
| Inadequate supervision        | 25% |

#### Young children at risk of poor development



At risk in 2005, 2010 and 2015, using a composite indicator of under 5 stunting or poverty

#### Risks by gender and residence







### Support and services for Early Childhood **Development:**

### **Nurturing Care**

Parents and caregivers need a facilitating environment of laws, policies, services and community support to assist them to provide their young children with nurturing care.

Support and services for Early Childhood **Development:** 

## **Facilitating Environments**



Pregant women living

with HIV on treatment

86%

Women

receive 4

antenatal care

visits

Careseeking

for child

pneumonia





Postnatal

newborn

**71**%

Birth 78 registration Positive discipline Basic drinking water Basic sanitation 25% 50% 75% 100%

#### Responsive Caregiving

Public information about ECD Parental mental health Parent support (groups, home visits) Quality child day care

Comparative country data urgently need