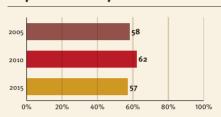

#### Young children at risk of poor development

At risk in 2005, 2010 and 2015, using a composite indicator of under 5 stunting or poverty