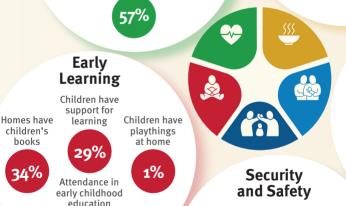

### Support and services for Early Childhood **Development:**

### **Nurturing Care**

Parents and caregivers need a facilitating environment of laws, policies, services and community support to assist them to provide their young children with nurturing care.

Support and services for Early Childhood **Development:** 

#### Responsive Caregiving

Public information about ECD Parental mental health Parent support (groups, home visits) Quality child day care

Comparative country data urgently needed

|   | Policies   |                                                                                               |   |                      |  |
|---|------------|-----------------------------------------------------------------------------------------------|---|----------------------|--|
| İ | no<br>data | Paid maternity leave                                                                          | V | Paid paternity leave |  |
|   | ~          | National minimum wage                                                                         |   |                      |  |
|   | x          | Child and family social protection  International Code of Marketing of Breastmilk Substitutes |   |                      |  |
|   | ×          |                                                                                               |   |                      |  |