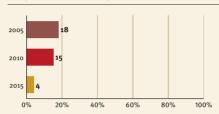

### Young children at risk of poor development

Risks by gender and residence

Lifetime cost of growth deficit in early childhood

At risk in 2005, 2010 and 2015, using a composite indicator of under 5 stunting or poverty