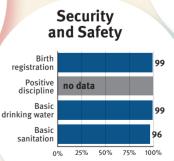

#### **Threats to Early Childhood Development**

| Maternal mortality | 16/100 000 |
|--------------------|------------|
| Low birthweight    | 11%        |
| Child poverty      | no data    |
| Harsh punishment   | no data    |