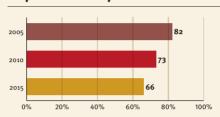

### Young children at risk of poor development

At risk in 2005, 2010 and 2015, using a composite indicator of under 5 stunting or poverty