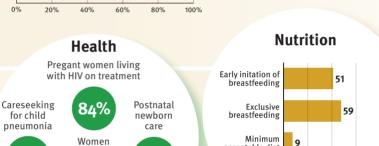

births by 18y) | 22%     |
|-------------------------------|---------|
| Preterm births                | 11%     |
| Under 5 stunting              | 34%     |
| Inadequate supervision        | no data |

### Young children at risk of poor development



At risk in 2005, 2010 and 2015, using a composite indicator of under 5 stunting or poverty

#### Risks by gender Lifetime cost of growth and residence deficit in early childhood



receive 4 antenatal care



Support and services for Early Childhood **Development:** 

## **Nurturing Care**

Parents and caregivers need a facilitating environment of laws, policies, services and community support to assist them to provide their young children with nurturing care.

Support and services for Early Childhood **Development:** 

# **Facilitating**



acceptable diet

25% 50% 75%







#### Responsive Caregiving

Public information about ECD Parental mental health Parent support (groups, home visits) Quality child day care



Comparative country data urgently needed

| Environments |                                      |                       |   |                      |  |  |  |
|--------------|--------------------------------------|-----------------------|---|----------------------|--|--|--|
|              | Policies                             |                       |   |                      |  |  |  |
|              | ×                                    | Paid maternity leave  | V | Paid paternity leave |  |  |  |
|              | V                                    | National minimum wage |   |                      |  |  |