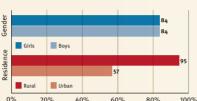

### Risks by gender and residence

Lifetime cost of growth deficit in early childhood

At risk in 2005, 2010 and 2015, using a composite indicator of under 5 stunting or poverty