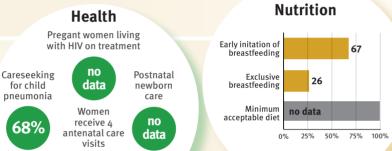

## **Nurturing Care**

Parents and caregivers need a facilitating environment of laws, policies, services and community support to assist them to provide their young children with nurturing care.

Support and services for Early Childhood **Development:** 