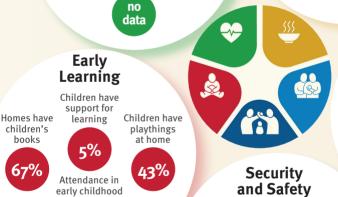

### Support and services for Early Childhood **Development:**

## **Nurturing Care**

Parents and caregivers need a facilitating environment of laws, policies, services and community support to assist them to provide their young children with nurturing care.

Support and services for Early Childhood **Development:** 