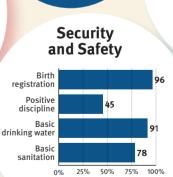

18y) | 5%  |
|-------------------------------|-----|
| Preterm births                | 9%  |
| Under 5 stunting              | 25% |
| Inadequate supervision        | 76% |

### Young children at risk of poor development



Risks by gender and residence

Careseeking

for child

pneumonia

81%



Lifetime cost of growth deficit in early childhood



At risk in 2005, 2010 and 2015, using a composite indicator of under 5 stunting or poverty

## Support and services for Early Childhood **Development:**

# **Nurturing Care**

Parents and caregivers need a facilitating environment of laws, policies, services and community support to assist them to provide their young children with nurturing care.

Support and services for Early Childhood **Development:** 

# **Facilitating Environments**









### Responsive Caregiving

Public information about ECD Parental mental health Parent support (groups, home visits) Quality child day care



Comparative country data urgently needed

| Policies |                                    |   |                      |  |  |
|----------|------------------------------------|---|----------------------|--|--|
| ~        | Paid maternity leave               | × | Paid paternity leave |  |  |
| ~        | National minimum wage              |   |                      |  |  |
| ~        | Child and family social protection |   |                      |  |  |

International Code of Marketing of Breastmilk Substitutes

| International Conventions |                                                                                          |  |
|--------------