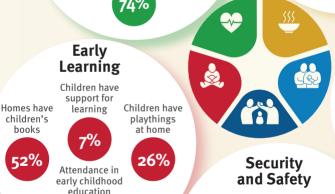

y 18y) | 5%  |
|-------------------------------|-----|
| Preterm births                | 9%  |
| Under 5 stunting              | 25% |
| Inadequate supervision        | 76% |

### Young children at risk of poor development



Risks by gender and residence

Careseeking

for child

pneumonia

81%



Lifetime cost of growth deficit in early childhood



At risk in 2005, 2010 and 2015, using a composite indicator of under 5 stunting or poverty

## Support and services for Early Childhood **Development:**

# **Nurturing Care**

Parents and caregivers need a facilitating environment of laws, policies, services and community support to assist them to provide their young children with nurturing care.

Support and services for Early Childhood **Development:** 

# **Facilitating Environments**









### Responsive Caregiving

Public information about ECD Parental mental health Parent support (groups, home visits) Quality child day care



Comparative country data urgently needed

| Policies |                                    |   |                      |  |  |
|----------|------------------------------------|---|----------------------|--|--|
| ~        | Paid maternity leave               | × | Paid paternity leave |  |  |
| ~        | National minimum wage              |   |                      |  |  |
| ~        | Child and family social protection |   |                      |  |  |

International Code of Marketing of Breastmilk Substitutes

| International Conventions |                                                                                          |  |
|------------