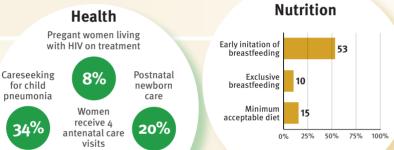

## **Nurturing Care**

Parents and caregivers need a facilitating environment of laws, policies, services and community support to assist them to provide their young children with nurturing care.

Support and services for Early Childhood **Development:** 