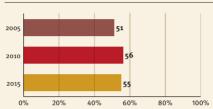

### Young children at risk of poor development

At risk in 2005, 2010 and 2015, using a composite