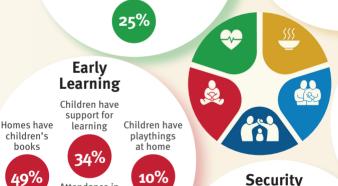

#### Risks by gender and residence

Attendance in

early childhood

education

Lifetime cost of growth deficit in early childhood

## Support and services for Early Childhood **Development:**

indicator of under 5 stunting or poverty

## **Nurturing Care**

Parents and caregivers need a facilitating environment of laws, policies, services and community support to assist them to provide their young children with nurturing care.

Support and services for Early Childhood **Development:** 