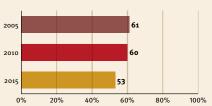

### Young children at risk of poor development

At risk in 2005, 2010 and 2015, using a composite