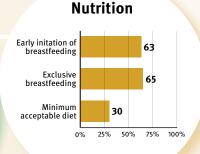

## Support and services for Early Childhood **Development:**

indicator of under 5 stunting or poverty

## **Nurturing Care**

Parents and caregivers need a facilitating environment of laws, policies, services and community support to assist them to provide their young children with nurturing care.

Support and services for Early Childhood **Development:** 