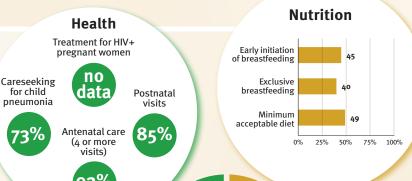

#### Demographics

| Population (2019)       | no data |
|-------------------------|---------|
| Annual births           | no data |
| Children under 5 (2019) | no data |
| Under-five mortality    | no data |

#### Threats to Early Childhood Development

| Maternal mortality | no data |
|--------------------|---------|
| Low birthweight    | 5%      |
| Child poverty      | no data |
| Violent discipline | 66%     |

| l | Young mothers (births by 18y) | 1%      |
|---|-------------------------------|---------|
| ) | Preterm births                | no data |
| l | Under-five stunting           | 4%      |
| ) | Inadequate supervision        | 6%      |