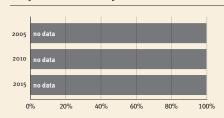

### Lifetime cost of growth deficit in early childhood

**Early Childhood Development Index** 

At risk in 2005, 2010 and 2015, using a composite indicator of under-five stunting or poverty