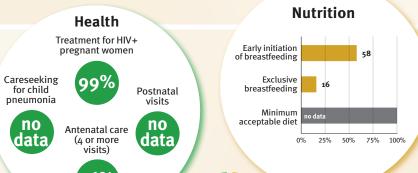

|
| Violent discipline | no data    |

| Young mothers (births by 18 | y) no data |
|-----------------------------|------------|
| Preterm births              | 7%         |
| Under-five stunting         | 13%        |
| Inadequate supervision      | no data    |

### Young children at risk of poor development



### Risk by sex and residence



### Lifetime cost of growth deficit in early childhood



**Early Childhood Development Index** 



At risk in 2005, 2010 and 2015, using a composite indicator of under-five stunting or poverty

## Support and services for early childhood development:

## **Nurturing care**

Parents and caregivers need a facilitating environment of laws, policies, services and community support to assist them in providing their young children with nurturing care.







Public information about ECD Parental mental health Parent support (groups, home visits) Quality child day care



Comparative country data urgently

# **Facilitating** environments



#### International conventions

- Convention on the Rights of the Child
- Convention on the Rights of Persons with Disabilities

Birth registration

Positive discipline Basic

sanitation

drinking water Basic

- CRC Optional Protocol on the Sale of Children, Child Prostitution and Child Pornography
- Hague Convention on Protection of Children and Cooperation in Respect of Intercountry Adoption

**82**%