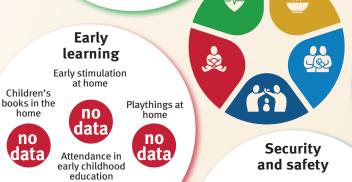

### Young children at risk of poor development

## **Nurturing care**

Parents and caregivers need a facilitating environment of laws, policies, services and community support to assist them in providing their young children with nurturing care.

Public information about ECD Parental mental health Parent support (groups, home visits) Quality child day care