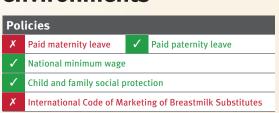

# **Facilitating** environments

#### International conventions

- Convention on the Rights of the Child
- Convention on the Rights of Persons with Disabilities

Birth registration

Positive discipline Basic

sanitation

drinking water Basic

- CRC Optional Protocol on the Sale of Children, Child Prostitution and Child Pornography
- Hague Convention on Protection of Children and Cooperation in Respect of Intercountry Adoption