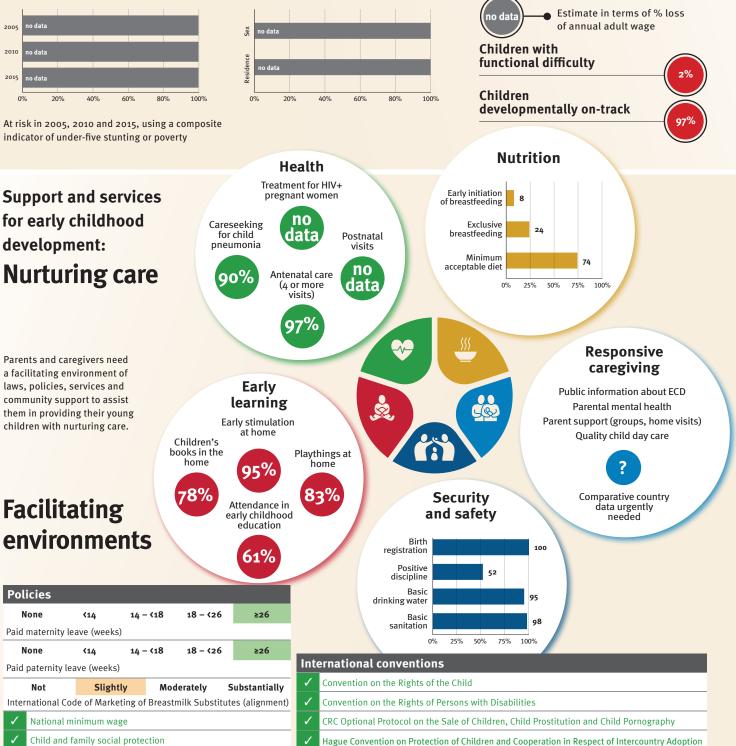

### Demographics

| Population           | 39,835,428      |
|----------------------|-----------------|
| Annual births        | 1,219,250       |
| Children under 5     | 5,724,647 (14%) |
| Under-five mortality | 60/1,000        |

### **Threats to Early Childhood Development**

| 638/100,000 |
|-------------|
| no data     |
| no data     |
| 63%         |
|             |

### **Risk by sex** and residence

Sex

0%

Careseeking

for child

pneumonia

68%

Early

at home

Attendance in

early childhood education

Children's books in the

home

2%

Security

and safety

### Facilitating nvironmonte

| Ellvill        | JIIIIE                       | IILS                     | 1%                  |                                                                                                                                                                                                                                                                                                                                                                                                                                                                                                                                                                                                                                                                                                                                                                                                                                                                                                                                                                                                                                                                                                                                                                                                                                                                                                                                                                                                                                                                                                                                                                                                                                                                                                                                                                                                                                                                                                                                                                                                                                                                                                                                     |           | registration            |            | 42          |             |                                     |
|----------------|------------------------------|--------------------------|---------------------|-------------------------------------------------------------------------------------------------------------------------------------------------------------------------------------------------------------------------------------------------------------------------------------------------------------------------------------------------------------------------------------------------------------------------------------------------------------------------------------------------------------------------------------------------------------------------------------------------------------------------------------------------------------------------------------------------------------------------------------------------------------------------------------------------------------------------------------------------------------------------------------------------------------------------------------------------------------------------------------------------------------------------------------------------------------------------------------------------------------------------------------------------------------------------------------------------------------------------------------------------------------------------------------------------------------------------------------------------------------------------------------------------------------------------------------------------------------------------------------------------------------------------------------------------------------------------------------------------------------------------------------------------------------------------------------------------------------------------------------------------------------------------------------------------------------------------------------------------------------------------------------------------------------------------------------------------------------------------------------------------------------------------------------------------------------------------------------------------------------------------------------|-----------|-------------------------|------------|-------------|-------------|-------------------------------------|
|                |                              |                          |                     | /                                                                                                                                                                                                                                                                                                                                                                                                                                                                                                                                                                                                                                                                                                                                                                                                                                                                                                                                                                                                                                                                                                                                                                                                                                                                                                                                                                                                                                                                                                                                                                                                                                                                                                                                                                                                                                                                                                                                                                                                                                                                                                                                   |           | Positive<br>discipline  | 14         |             |             |                                     |
| Policies       |                              |                          |                     |                                                                                                                                                                                                                                                                                                                                                                                                                                                                                                                                                                                                                                                                                                                                                                                                                                                                                                                                                                                                                                                                                                                                                                                                                                                                                                                                                                                                                                                                                                                                                                                                                                                                                                                                                                                                                                                                                                                                                                                                                                                                                                                                     |           | Basic<br>drinking water |            |             | 75          |                                     |
| None           | <b>&lt;1</b> 4               | 14 - <18 18 - <          | 26 ≥26              |                                                                                                                                                                                                                                                                                                                                                                                                                                                                                                                                                                                                                                                                                                                                                                                                                                                                                                                                                                                                                                                                                                                                                                                                                                                                                                                                                                                                                                                                                                                                                                                                                                                                                                                                                                                                                                                                                                                                                                                                                                                                                                                                     |           | Basic                   |            | 50          |             |                                     |
| Paid maternit  | y leave (weeks               | 5)                       |                     |                                                                                                                                                                                                                                                                                                                                                                                                                                                                                                                                                                                                                                                                                                                                                                                                                                                                                                                                                                                                                                                                                                                                                                                                                                                                                                                                                                                                                                                                                                                                                                                                                                                                                                                                                                                                                                                                                                                                                                                                                                                                                                                                     |           | sanitation              |            |             |             |                                     |
| None           | <b>&lt;1</b> 4               | 14 - <18 18 - <          | 26 ≥26              | _                                                                                                                                                                                                                                                                                                                                                                                                                                                                                                                                                                                                                                                                                                                                                                                                                                                                                                                                                                                                                                                                                                                                                                                                                                                                                                                                                                                                                                                                                                                                                                                                                                                                                                                                                                                                                                                                                                                                                                                                                                                                                                                                   |           | 0                       | % 25%      | 50% 75%     | 5 100%      |                                     |
| Paid paternity | Paid paternity leave (weeks) |                          |                     |                                                                                                                                                                                                                                                                                                                                                                                                                                                                                                                                                                                                                                                                                                                                                                                                                                                                                                                                                                                                                                                                                                                                                                                                                                                                                                                                                                                                                                                                                                                                                                                                                                                                                                                                                                                                                                                                                                                                                                                                                                                                                                                                     |           |                         |            |             |             |                                     |
| Not            | Slight                       | tly Moderately           | Substantially       | <ul> <li>Image: A start of the start of</li></ul> | Conventio | n on the Rights o       | f the Chil | d           |             |                                     |
| International  | Code of Marke                | eting of Breastmilk Subs | titutes (alignment) | 1                                                                                                                                                                                                                                                                                                                                                                                                                                                                                                                                                                                                                                                                                                                                                                                                                                                                                                                                                                                                                                                                                                                                                                                                                                                                                                                                                                                                                                                                                                                                                                                                                                                                                                                                                                                                                                                                                                                                                                                                                                                                                                                                   | Conventio | n on the Rights o       | f Persons  | with Disal  | bilities    |                                     |
| ✓ Nationa      | ıl minimum wa                | ge                       |                     | CRC Optional Protocol on the Sale of Children, Child Prostitution and Child Pornography                                                                                                                                                                                                                                                                                                                                                                                                                                                                                                                                                                                                                                                                                                                                                                                                                                                                                                                                                                                                                                                                                                                                                                                                                                                                                                                                                                                                                                                                                                                                                                                                                                                                                                                                                                                                                                                                                                                                                                                                                                             |           |                         |            |             |             |                                     |
| X Child ar     | nd family socia              | l protection             |                     | ×                                                                                                                                                                                                                                                                                                                                                                                                                                                                                                                                                                                                                                                                                                                                                                                                                                                                                                                                                                                                                                                                                                                                                                                                                                                                                                                                                                                                                                                                                                                                                                                                                                                                                                                                                                                                                                                                                                                                                                                                                                                                                                                                   | Hague Con | vention on Protec       | tion of C  | hildren and | Cooperation | in Respect of Intercountry Adoption |

home

53%

Comparative country

data urgently

needed