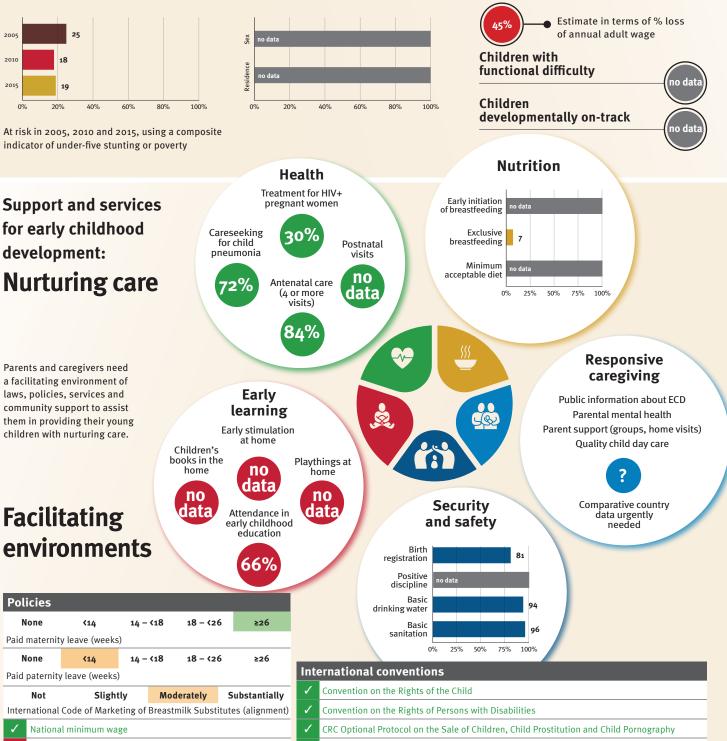

### Young children at risk of poor development

At risk in 2005, 2010 and 2015, using a composite indicator of under-five stunting or poverty

Support and services

**Nurturing care** 

Parents and caregivers need

### **Threats to Early Childhood Development**

| 638/100,000 |
|-------------|
| no data     |
| no data     |
| 63%         |
|             |

### **Risk by sex** and residence

Sex

0%

Careseeking

for child

pneumonia

68%

Early

at home

Attendance in

early childhood education

Children's books in the

home

2%

Security

and safety

### Facilitating nvironmonte

| Ellvill        | JIIIIE                       | IILS                     | 1%                  |                                                                                                                                                                                                                                                                                                                                                                                                                                                                                                                                                                                                                                                                                                                                                                                                                                                                                                                                                                                                                                                                                                                                                                                                                                                                                                                                                                                                                                                                                                                                                                                                                                                                                                                                                                                                                                                                                                                                                                                                                                                                                                                                     |           | registration            |            | 42          |             |                                     |
|----------------|------------------------------|--------------------------|---------------------|-------------------------------------------------------------------------------------------------------------------------------------------------------------------------------------------------------------------------------------------------------------------------------------------------------------------------------------------------------------------------------------------------------------------------------------------------------------------------------------------------------------------------------------------------------------------------------------------------------------------------------------------------------------------------------------------------------------------------------------------------------------------------------------------------------------------------------------------------------------------------------------------------------------------------------------------------------------------------------------------------------------------------------------------------------------------------------------------------------------------------------------------------------------------------------------------------------------------------------------------------------------------------------------------------------------------------------------------------------------------------------------------------------------------------------------------------------------------------------------------------------------------------------------------------------------------------------------------------------------------------------------------------------------------------------------------------------------------------------------------------------------------------------------------------------------------------------------------------------------------------------------------------------------------------------------------------------------------------------------------------------------------------------------------------------------------------------------------------------------------------------------|-----------|-------------------------|------------|-------------|-------------|-------------------------------------|
|                |                              |                          |                     | /                                                                                                                                                                                                                                                                                                                                                                                                                                                                                                                                                                                                                                                                                                                                                                                                                                                                                                                                                                                                                                                                                                                                                                                                                                                                                                                                                                                                                                                                                                                                                                                                                                                                                                                                                                                                                                                                                                                                                                                                                                                                                                                                   |           | Positive<br>discipline  | 14         |             |             |                                     |
| Policies       |                              |                          |                     |                                                                                                                                                                                                                                                                                                                                                                                                                                                                                                                                                                                                                                                                                                                                                                                                                                                                                                                                                                                                                                                                                                                                                                                                                                                                                                                                                                                                                                                                                                                                                                                                                                                                                                                                                                                                                                                                                                                                                                                                                                                                                                                                     |           | Basic<br>drinking water |            |             | 75          |                                     |
| None           | <b>&lt;1</b> 4               | 14 - <18 18 - <          | 26 ≥26              |                                                                                                                                                                                                                                                                                                                                                                                                                                                                                                                                                                                                                                                                                                                                                                                                                                                                                                                                                                                                                                                                                                                                                                                                                                                                                                                                                                                                                                                                                                                                                                                                                                                                                                                                                                                                                                                                                                                                                                                                                                                                                                                                     |           | Basic                   |            | 50          |             |                                     |
| Paid maternit  | y leave (weeks               | 5)                       |                     |                                                                                                                                                                                                                                                                                                                                                                                                                                                                                                                                                                                                                                                                                                                                                                                                                                                                                                                                                                                                                                                                                                                                                                                                                                                                                                                                                                                                                                                                                                                                                                                                                                                                                                                                                                                                                                                                                                                                                                                                                                                                                                                                     |           | sanitation              |            |             |             |                                     |
| None           | <b>&lt;1</b> 4               | 14 - <18 18 - <          | 26 ≥26              | _                                                                                                                                                                                                                                                                                                                                                                                                                                                                                                                                                                                                                                                                                                                                                                                                                                                                                                                                                                                                                                                                                                                                                                                                                                                                                                                                                                                                                                                                                                                                                                                                                                                                                                                                                                                                                                                                                                                                                                                                                                                                                                                                   |           | 0                       | % 25%      | 50% 75%     | 5 100%      |                                     |
| Paid paternity | Paid paternity leave (weeks) |                          |                     |                                                                                                                                                                                                                                                                                                                                                                                                                                                                                                                                                                                                                                                                                                                                                                                                                                                                                                                                                                                                                                                                                                                                                                                                                                                                                                                                                                                                                                                                                                                                                                                                                                                                                                                                                                                                                                                                                                                                                                                                                                                                                                                                     |           |                         |            |             |             |                                     |
| Not            | Slight                       | tly Moderately           | Substantially       | <ul> <li>Image: A start of the start of</li></ul> | Conventio | n on the Rights o       | f the Chil | d           |             |                                     |
| International  | Code of Marke                | eting of Breastmilk Subs | titutes (alignment) | 1                                                                                                                                                                                                                                                                                                                                                                                                                                                                                                                                                                                                                                                                                                                                                                                                                                                                                                                                                                                                                                                                                                                                                                                                                                                                                                                                                                                                                                                                                                                                                                                                                                                                                                                                                                                                                                                                                                                                                                                                                                                                                                                                   | Conventio | n on the Rights o       | f Persons  | with Disal  | bilities    |                                     |
| ✓ Nationa      | ıl minimum wa                | ge                       |                     | CRC Optional Protocol on the Sale of Children, Child Prostitution and Child Pornography                                                                                                                                                                                                                                                                                                                                                                                                                                                                                                                                                                                                                                                                                                                                                                                                                                                                                                                                                                                                                                                                                                                                                                                                                                                                                                                                                                                                                                                                                                                                                                                                                                                                                                                                                                                                                                                                                                                                                                                                                                             |           |                         |            |             |             |                                     |
| X Child ar     | nd family socia              | l protection             |                     | ×                                                                                                                                                                                                                                                                                                                                                                                                                                                                                                                                                                                                                                                                                                                                                                                                                                                                                                                                                                                                                                                                                                                                                                                                                                                                                                                                                                                                                                                                                                                                                                                                                                                                                                                                                                                                                                                                                                                                                                                                                                                                                                                                   | Hague Con | vention on Protec       | tion of C  | hildren and | Cooperation | in Respect of Intercountry Adoption |

home

53%

Comparative country

data urgently

needed