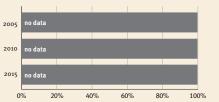

### Young children at risk of poor development

Policies

None

None

Not

National minimum wage

Child and family social protection

At risk in 2005, 2010 and 2015, using a composite indicator of under-five stunting or poverty

### **Threats to Early Childhood Development**

| -/100,000 |
|-----------|
| no data   |
| no data   |
| no data   |
|           |

#### Adolescent birth rate 35/1,000 Preterm births no data Under-five stunting no data Inadequate supervision no data

Lifetime cost of growth

CRC Optional Protocol on the Sale of Children, Child Prostitution and Child Pornography

Hague Convention on Protection of Children and Cooperation in Respect of Intercountry Adoption