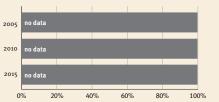

### Young children at risk of poor development

Policies

None

None

Not

National minimum wage

Child and family social protection

At risk in 2005, 2010 and 2015, using a composite indicator of under-five stunting or poverty

### **Threats to Early Childhood Development**

| -/100,000 |
|-----------|
| no data   |
| no data   |
| no data   |
|           |

#### Adolescent birth rate 35/1,000 Preterm births no data Under-five stunting no data Inadequate supervision no data

Lifetime cost of growth

CRC Optional Protocol on the Sale of Children, Child Prostitution and Child Pornography