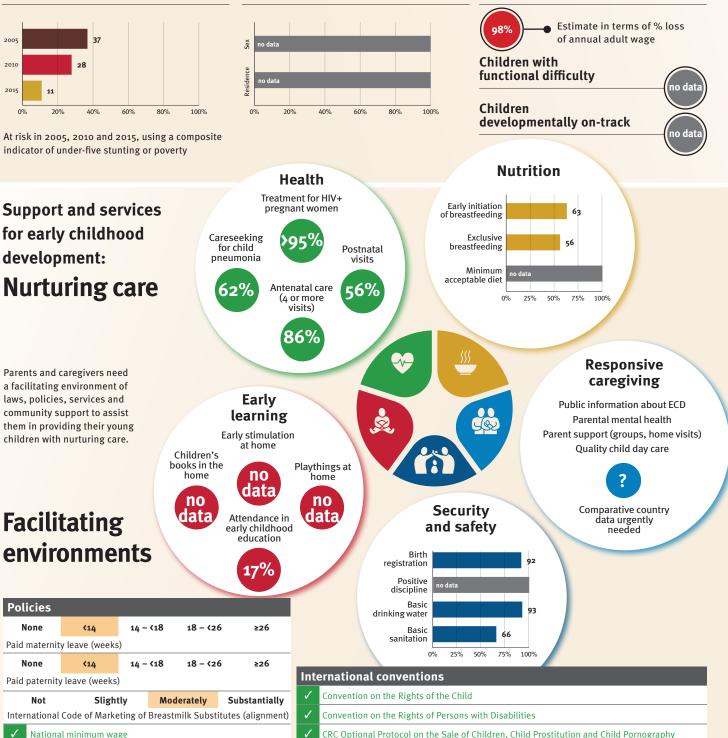

#### Young children at risk of poor development

At risk in 2005, 2010 and 2015, using a composite indicator of under-five stunting or poverty

Support and services

for early childhood

development:

### **Threats to Early Childhood Development**

| Maternal mortality | 112/100,000 |
|--------------------|-------------|
| Low birthweight    | 7%          |
| Child poverty      | 0%          |
| Violent discipline | 81%         |

#### Adolescent birth rate 12/1,000 Preterm births Under-five stunting Inadequate supervision 13%

Lifetime cost of growth

19

Hague Convention on Protection of Children and Cooperation in Respect of Intercountry Adoption

deficit in early childhood

### **Risk by sex** and residence

acceptable diet

#### **Nurturing care** 47% data (4 or more 25% 50% 75% 100% visits) 0% Ň-Responsive Parents and caregivers need caregiving a facilitating environment of laws, policies, services and Early Public information about ECD S. community support to assist J& learning Parental mental health them in providing their young Parent support (groups, home visits) Early stimulation children with nurturing care. at home Quality child day care A Children's books in the home Playthings at home 63% 49% 8% Comparative country Security Facilitating Attendance in data urgently and safety early childhood education needed environments Birth registration 100 14% Positive discipline 10 Basic Policies drinking water 94 None **<**14 14 - <18 18 - <26 ≥26 Basic 86 sanitation Paid maternity leave (weeks) 25% 50% 75% 100% 0% None **<**14 14 - <18 18 - <26 ≥26 International conventions Paid paternity leave (weeks) Convention on the Rights of the Child Slightly Moderately Substantially Not International Code of Marketing of Breastmilk Substitutes (alignment) Convention on the Rights of Persons with Disabilities 1 CRC Optional Protocol on the Sale of Children, Child Prostitution and Child Pornography National minimum wage

no

Antenatal care

Child and family social protection

7%

9%

### Countdown to 2030

Women's, Children's & Adolescents' Health