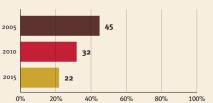

### Young children at risk of poor development

At risk in 2005, 2010 and 2015, using a composite indicator of under-five stunting or poverty

Support and services

**Nurturing care** 

Parents and caregivers need

### **Threats to Early Childhood Development**

| Maternal mortality | 15/100,000 |
|--------------------|------------|
| Low birthweight    | 5%         |
| Child poverty      | 0%         |
| Violent discipline | 43%        |

#### **Risk by sex** and residence

Sex

0%

for child

pneumonia

82%

at home

80

Children's books in the

home

२२%

## Facilitating

| Facilit                      | -                                                                                                                                                                                                                                                                                                                                                                                                                                                                                                                                                                                                                                                                                                                                                                                                                                                                                                                                                                                                                                                                                                                                                                                                                                                                                                                                                                                                                                                                                                                                                                                                                                                                                                                                                                                                                                                                                                                                                                                                                                                                                                                             | 52 /0              | Attendance in<br>early childhood<br>education | and safety                                                                              |
|------------------------------|-------------------------------------------------------------------------------------------------------------------------------------------------------------------------------------------------------------------------------------------------------------------------------------------------------------------------------------------------------------------------------------------------------------------------------------------------------------------------------------------------------------------------------------------------------------------------------------------------------------------------------------------------------------------------------------------------------------------------------------------------------------------------------------------------------------------------------------------------------------------------------------------------------------------------------------------------------------------------------------------------------------------------------------------------------------------------------------------------------------------------------------------------------------------------------------------------------------------------------------------------------------------------------------------------------------------------------------------------------------------------------------------------------------------------------------------------------------------------------------------------------------------------------------------------------------------------------------------------------------------------------------------------------------------------------------------------------------------------------------------------------------------------------------------------------------------------------------------------------------------------------------------------------------------------------------------------------------------------------------------------------------------------------------------------------------------------------------------------------------------------------|--------------------|-----------------------------------------------|-----------------------------------------------------------------------------------------|
| enviro                       | onment                                                                                                                                                                                                                                                                                                                                                                                                                                                                                                                                                                                                                                                                                                                                                                                                                                                                                                                                                                                                                                                                                                                                                                                                                                                                                                                                                                                                                                                                                                                                                                                                                                                                                                                                                                                                                                                                                                                                                                                                                                                                                                                        | S                  | 73%                                           | Birth registration 98                                                                   |
|                              |                                                                                                                                                                                                                                                                                                                                                                                                                                                                                                                                                                                                                                                                                                                                                                                                                                                                                                                                                                                                                                                                                                                                                                                                                                                                                                                                                                                                                                                                                                                                                                                                                                                                                                                                                                                                                                                                                                                                                                                                                                                                                                                               |                    | /5/0                                          | Positive discipline 41                                                                  |
| Policies                     |                                                                                                                                                                                                                                                                                                                                                                                                                                                                                                                                                                                                                                                                                                                                                                                                                                                                                                                                                                                                                                                                                                                                                                                                                                                                                                                                                                                                                                                                                                                                                                                                                                                                                                                                                                                                                                                                                                                                                                                                                                                                                                                               |                    |                                               | Basic drinking water 95                                                                 |
| None                         | <b>&lt;14</b> 14                                                                                                                                                                                                                                                                                                                                                                                                                                                                                                                                                                                                                                                                                                                                                                                                                                                                                                                                                                                                                                                                                                                                                                                                                                                                                                                                                                                                                                                                                                                                                                                                                                                                                                                                                                                                                                                                                                                                                                                                                                                                                                              | - <18 18 - <2      | 6 ≥26                                         | Basic                                                                                   |
| Paid maternity               | leave (weeks)                                                                                                                                                                                                                                                                                                                                                                                                                                                                                                                                                                                                                                                                                                                                                                                                                                                                                                                                                                                                                                                                                                                                                                                                                                                                                                                                                                                                                                                                                                                                                                                                                                                                                                                                                                                                                                                                                                                                                                                                                                                                                                                 |                    |                                               | sanitation 0% 25% 50% 75% 100%                                                          |
| None                         | <14 14                                                                                                                                                                                                                                                                                                                                                                                                                                                                                                                                                                                                                                                                                                                                                                                                                                                                                                                                                                                                                                                                                                                                                                                                                                                                                                                                                                                                                                                                                                                                                                                                                                                                                                                                                                                                                                                                                                                                                                                                                                                                                                                        | - <18 18 - <2      | 6 ≥26                                         |                                                                                         |
| Paid paternity               | leave (weeks)                                                                                                                                                                                                                                                                                                                                                                                                                                                                                                                                                                                                                                                                                                                                                                                                                                                                                                                                                                                                                                                                                                                                                                                                                                                                                                                                                                                                                                                                                                                                                                                                                                                                                                                                                                                                                                                                                                                                                                                                                                                                                                                 |                    |                                               | International conventions                                                               |
| Not                          | Slightly                                                                                                                                                                                                                                                                                                                                                                                                                                                                                                                                                                                                                                                                                                                                                                                                                                                                                                                                                                                                                                                                                                                                                                                                                                                                                                                                                                                                                                                                                                                                                                                                                                                                                                                                                                                                                                                                                                                                                                                                                                                                                                                      | Moderately         | Substantially                                 | Convention on the Rights of the Child                                                   |
| International O              | ode of Marketing o                                                                                                                                                                                                                                                                                                                                                                                                                                                                                                                                                                                                                                                                                                                                                                                                                                                                                                                                                                                                                                                                                                                                                                                                                                                                                                                                                                                                                                                                                                                                                                                                                                                                                                                                                                                                                                                                                                                                                                                                                                                                                                            | f Breastmilk Subst | itutes (alignment)                            | ✓ Convention on the Rights of Persons with Disabilities                                 |
| <ul> <li>National</li> </ul> | minimum wage                                                                                                                                                                                                                                                                                                                                                                                                                                                                                                                                                                                                                                                                                                                                                                                                                                                                                                                                                                                                                                                                                                                                                                                                                                                                                                                                                                                                                                                                                                                                                                                                                                                                                                                                                                                                                                                                                                                                                                                                                                                                                                                  |                    |                                               | CRC Optional Protocol on the Sale of Children, Child Prostitution and Child Pornography |
| X Child and                  | X Child and family social protection Action |                    |                                               |                                                                                         |

Playthings at

home

53%

6

Security