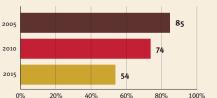

### How the profiles are organized

Indicators have been assembled on the country pages as follows:

- Demographics providing basic information about the country.
- Threats to early childhood development indexed by maternal mortality, adolescent birth rate, low birthweight and preterm births, inadequate supervision, violent discipline, stunting, and children under 5 years of age living in poverty.
- The prevalence of inequality among children at risk of poor development, indexed by the composite indicator of the prevalence of children exposed to stunting or extreme poverty in 2005, 2010 and 2015, and differences in prevalence between boys and girls

### Young children at risk of poor development

At risk in 2005, 2010 and 2015, using a composite indicator of under-five stunting or poverty

Support and services

**Nurturing care** 

Parents and caregivers need