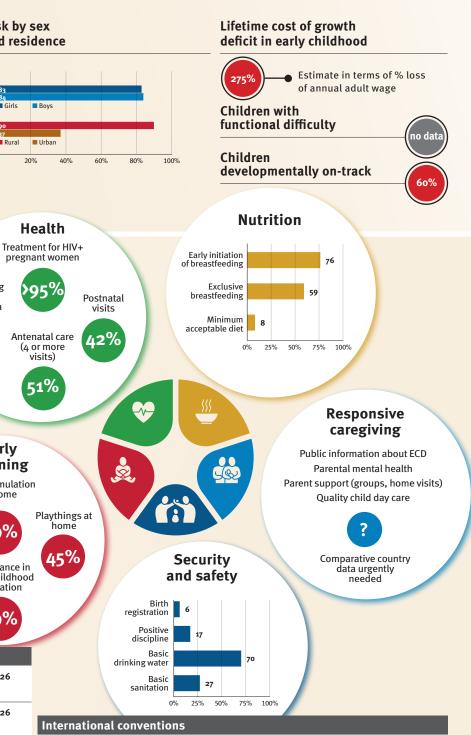

and between children living in urban and rural areas (based on surveys conducted between 2006 and 2015).

- Estimated economic costs of poor early development were produced by calculating the cost of the child growth deficit as a percentage of adult annual wages lost.
- Early childhood development outcomes, as measured by the Early Childhood Development Index.
- Child functioning, as measured by the UNICEF/Washington Group Module on Child Functioning.
- Support and services for early childhood development indexed by the five components of the Nurturing Care Framework described in the *Lancet* series, and by indicators of the facilitating environment of laws, conventions and policies.
  - Nurturing care comprises five essential elements: health, early learning, security and safety, responsive caregiving and nutrition.
  - The facilitating environment is indicated by relevant policies and conventions:
    - Policies for which there are comparable country data relevant to early childhood development include those related to paid maternity and paternity leave, whether a country has a national minimum wage and non-contributory child and family social protection benefits, and the legal status of the International Code of Marketing of Breastmilk Substitutes.
    - International conventions, specifically the Convention on the Rights of the Child (CRC), the CRC Optional Protocol on the Sale of Children, Child Prostitution and Child Pornography, the Convention on the Rights of Persons with Disabilities, and the Hague Convention on Protection of Children and Cooperation in Respect of Intercountry Adoption.

#### **Nurturing care** 47% data (4 or more 25% 50% 75% 100% visits) 0% Ň-Responsive Parents and caregivers need caregiving a facilitating environment of laws, policies, services and Early Public information about ECD S. community support to assist J& learning Parental mental health them in providing their young Parent support (groups, home visits) Early stimulation children with nurturing care. at home Quality child day care A Children's books in the home Playthings at home 63% 49% 8% Comparative country Security Facilitating Attendance in data urgently and safety early childhood education needed environments Birth registration 100 14% Positive discipline 10 Basic Policies drinking water 94 None **<**14 14 - <18 18 - <26 ≥26 Basic 86 sanitation Paid maternity leave (weeks) 25% 50% 75% 100% 0% None **<**14 14 - <18 18 - <26 ≥26 International conventions Paid paternity leave (weeks) Convention on the Rights of the Child Slightly Moderately Substantially Not International Code of Marketing of Breastmilk Substitutes (alignment) Convention on the Rights of Persons with Disabilities 1 CRC Optional Protocol on the Sale of Children, Child Prostitution and Child Pornography National minimum wage