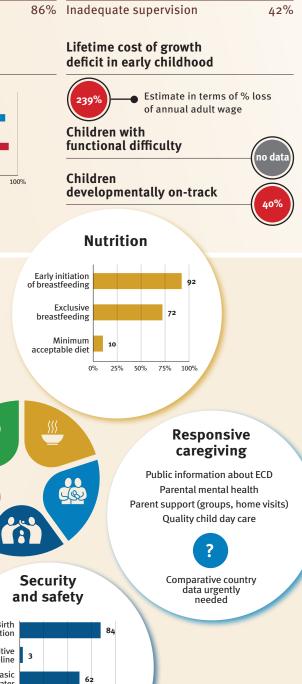

### Young children at risk of poor development

At risk in 2005, 2010 and 2015, using a composite indicator of under-five stunting or poverty

Support and services

**Nurturing care** 

Parents and caregivers need

### **Threats to Early Childhood Development**

| Maternal mortality | 15/100,000 |
|--------------------|------------|
| Low birthweight    | 5%         |
| Child poverty      | 0%         |
| Violent discipline | 43%        |

#### **Risk by sex** and residence

Sex

0%

for child

pneumonia

82%

at home

80

## Facilitating

| Facilit                      | -                                                                                                                                                                                                                                                                                                                                                                                                                                                                                                                                                                                                                                                                                                                                                                                                                                                                                                                                                                                                                                                                                                                                                                                                                                                                                                                                                                                                                                                                                                                                                                                                                                                                                                                                                                                                                                                                                                                                                                                                                                                                                                                             | 52 /0              | Attendance in<br>early childhood<br>education | and safety                                                                              |
|------------------------------|-------------------------------------------------------------------------------------------------------------------------------------------------------------------------------------------------------------------------------------------------------------------------------------------------------------------------------------------------------------------------------------------------------------------------------------------------------------------------------------------------------------------------------------------------------------------------------------------------------------------------------------------------------------------------------------------------------------------------------------------------------------------------------------------------------------------------------------------------------------------------------------------------------------------------------------------------------------------------------------------------------------------------------------------------------------------------------------------------------------------------------------------------------------------------------------------------------------------------------------------------------------------------------------------------------------------------------------------------------------------------------------------------------------------------------------------------------------------------------------------------------------------------------------------------------------------------------------------------------------------------------------------------------------------------------------------------------------------------------------------------------------------------------------------------------------------------------------------------------------------------------------------------------------------------------------------------------------------------------------------------------------------------------------------------------------------------------------------------------------------------------|--------------------|-----------------------------------------------|-----------------------------------------------------------------------------------------|
| enviro                       | onment                                                                                                                                                                                                                                                                                                                                                                                                                                                                                                                                                                                                                                                                                                                                                                                                                                                                                                                                                                                                                                                                                                                                                                                                                                                                                                                                                                                                                                                                                                                                                                                                                                                                                                                                                                                                                                                                                                                                                                                                                                                                                                                        | S                  | 73%                                           | Birth registration 98                                                                   |
|                              |                                                                                                                                                                                                                                                                                                                                                                                                                                                                                                                                                                                                                                                                                                                                                                                                                                                                                                                                                                                                                                                                                                                                                                                                                                                                                                                                                                                                                                                                                                                                                                                                                                                                                                                                                                                                                                                                                                                                                                                                                                                                                                                               |                    | /5/0                                          | Positive discipline 41                                                                  |
| Policies                     |                                                                                                                                                                                                                                                                                                                                                                                                                                                                                                                                                                                                                                                                                                                                                                                                                                                                                                                                                                                                                                                                                                                                                                                                                                                                                                                                                                                                                                                                                                                                                                                                                                                                                                                                                                                                                                                                                                                                                                                                                                                                                                                               |                    |                                               | Basic drinking water 95                                                                 |
| None                         | <b>&lt;14</b> 14                                                                                                                                                                                                                                                                                                                                                                                                                                                                                                                                                                                                                                                                                                                                                                                                                                                                                                                                                                                                                                                                                                                                                                                                                                                                                                                                                                                                                                                                                                                                                                                                                                                                                                                                                                                                                                                                                                                                                                                                                                                                                                              | - <18 18 - <2      | 6 ≥26                                         | Basic                                                                                   |
| Paid maternity               | leave (weeks)                                                                                                                                                                                                                                                                                                                                                                                                                                                                                                                                                                                                                                                                                                                                                                                                                                                                                                                                                                                                                                                                                                                                                                                                                                                                                                                                                                                                                                                                                                                                                                                                                                                                                                                                                                                                                                                                                                                                                                                                                                                                                                                 |                    |                                               | sanitation 0% 25% 50% 75% 100%                                                          |
| None                         | <14 14                                                                                                                                                                                                                                                                                                                                                                                                                                                                                                                                                                                                                                                                                                                                                                                                                                                                                                                                                                                                                                                                                                                                                                                                                                                                                                                                                                                                                                                                                                                                                                                                                                                                                                                                                                                                                                                                                                                                                                                                                                                                                                                        | - <18 18 - <2      | 6 ≥26                                         |                                                                                         |
| Paid paternity               | leave (weeks)                                                                                                                                                                                                                                                                                                                                                                                                                                                                                                                                                                                                                                                                                                                                                                                                                                                                                                                                                                                                                                                                                                                                                                                                                                                                                                                                                                                                                                                                                                                                                                                                                                                                                                                                                                                                                                                                                                                                                                                                                                                                                                                 |                    |                                               | International conventions                                                               |
| Not                          | Slightly                                                                                                                                                                                                                                                                                                                                                                                                                                                                                                                                                                                                                                                                                                                                                                                                                                                                                                                                                                                                                                                                                                                                                                                                                                                                                                                                                                                                                                                                                                                                                                                                                                                                                                                                                                                                                                                                                                                                                                                                                                                                                                                      | Moderately         | Substantially                                 | Convention on the Rights of the Child                                                   |
| International O              | ode of Marketing o                                                                                                                                                                                                                                                                                                                                                                                                                                                                                                                                                                                                                                                                                                                                                                                                                                                                                                                                                                                                                                                                                                                                                                                                                                                                                                                                                                                                                                                                                                                                                                                                                                                                                                                                                                                                                                                                                                                                                                                                                                                                                                            | f Breastmilk Subst | itutes (alignment)                            | ✓ Convention on the Rights of Persons with Disabilities                                 |
| <ul> <li>National</li> </ul> | minimum wage                                                                                                                                                                                                                                                                                                                                                                                                                                                                                                                                                                                                                                                                                                                                                                                                                                                                                                                                                                                                                                                                                                                                                                                                                                                                                                                                                                                                                                                                                                                                                                                                                                                                                                                                                                                                                                                                                                                                                                                                                                                                                                                  |                    |                                               | CRC Optional Protocol on the Sale of Children, Child Prostitution and Child Pornography |
| X Child and                  | X Child and family social protection Action |                    |                                               |                                                                                         |

Playthings at

home

53%

6

Security

### Countdown to 2030

Women's, Children's & Adolescents' Health

Parent support (groups, home visits)

Quality child day care

Comparative country

14/1,000

9%

10%