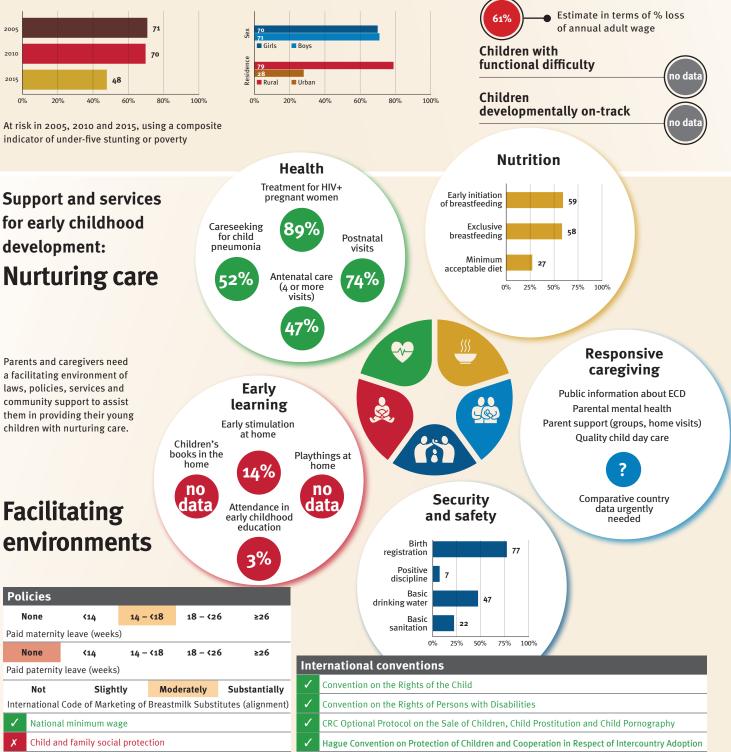

### Young children at risk of poor development

At risk in 2005, 2010 and 2015, using a composite indicator of under-five stunting or poverty

Support and services

**Nurturing care** 

Parents and caregivers need

### **Threats to Early Childhood Development**

| 638/100,000 |
|-------------|
| no data     |
| no data     |
| 63%         |
|             |

### **Risk by sex** and residence

Sex

0%

Careseeking

for child

pneumonia

68%

Early

### Facilitating nvironmonte

| Ellvill        | JIIIIE                       | IILS                     | 1%                  |                                                                                                                                                                                                                                                                                                                                                                                                                                                                                                                                                                                                                                                                                                                                                                                                                                                                                                                                                                                                                                                                                                                                                                                                                                                                                                                                                                                                                                                                                                                                                                                                                                                                                                                                                                                                                                                                                                                                                                                                                                                                                                                                     |           | registration            |            | 42          |             |                                     |
|----------------|------------------------------|--------------------------|---------------------|-------------------------------------------------------------------------------------------------------------------------------------------------------------------------------------------------------------------------------------------------------------------------------------------------------------------------------------------------------------------------------------------------------------------------------------------------------------------------------------------------------------------------------------------------------------------------------------------------------------------------------------------------------------------------------------------------------------------------------------------------------------------------------------------------------------------------------------------------------------------------------------------------------------------------------------------------------------------------------------------------------------------------------------------------------------------------------------------------------------------------------------------------------------------------------------------------------------------------------------------------------------------------------------------------------------------------------------------------------------------------------------------------------------------------------------------------------------------------------------------------------------------------------------------------------------------------------------------------------------------------------------------------------------------------------------------------------------------------------------------------------------------------------------------------------------------------------------------------------------------------------------------------------------------------------------------------------------------------------------------------------------------------------------------------------------------------------------------------------------------------------------|-----------|-------------------------|------------|-------------|-------------|-------------------------------------|
|                |                              |                          |                     | /                                                                                                                                                                                                                                                                                                                                                                                                                                                                                                                                                                                                                                                                                                                                                                                                                                                                                                                                                                                                                                                                                                                                                                                                                                                                                                                                                                                                                                                                                                                                                                                                                                                                                                                                                                                                                                                                                                                                                                                                                                                                                                                                   |           | Positive<br>discipline  | 14         |             |             |                                     |
| Policies       |                              |                          |                     |                                                                                                                                                                                                                                                                                                                                                                                                                                                                                                                                                                                                                                                                                                                                                                                                                                                                                                                                                                                                                                                                                                                                                                                                                                                                                                                                                                                                                                                                                                                                                                                                                                                                                                                                                                                                                                                                                                                                                                                                                                                                                                                                     |           | Basic<br>drinking water |            |             | 75          |                                     |
| None           | <b>&lt;1</b> 4               | 14 - <18 18 - <          | 26 ≥26              |                                                                                                                                                                                                                                                                                                                                                                                                                                                                                                                                                                                                                                                                                                                                                                                                                                                                                                                                                                                                                                                                                                                                                                                                                                                                                                                                                                                                                                                                                                                                                                                                                                                                                                                                                                                                                                                                                                                                                                                                                                                                                                                                     |           | Basic                   |            | 50          |             |                                     |
| Paid maternit  | y leave (weeks               | 5)                       |                     |                                                                                                                                                                                                                                                                                                                                                                                                                                                                                                                                                                                                                                                                                                                                                                                                                                                                                                                                                                                                                                                                                                                                                                                                                                                                                                                                                                                                                                                                                                                                                                                                                                                                                                                                                                                                                                                                                                                                                                                                                                                                                                                                     |           | sanitation              |            |             |             |                                     |
| None           | <b>&lt;1</b> 4               | 14 - <18 18 - <          | 26 ≥26              | _                                                                                                                                                                                                                                                                                                                                                                                                                                                                                                                                                                                                                                                                                                                                                                                                                                                                                                                                                                                                                                                                                                                                                                                                                                                                                                                                                                                                                                                                                                                                                                                                                                                                                                                                                                                                                                                                                                                                                                                                                                                                                                                                   |           | 0                       | % 25%      | 50% 75%     | 5 100%      |                                     |
| Paid paternity | Paid paternity leave (weeks) |                          |                     |                                                                                                                                                                                                                                                                                                                                                                                                                                                                                                                                                                                                                                                                                                                                                                                                                                                                                                                                                                                                                                                                                                                                                                                                                                                                                                                                                                                                                                                                                                                                                                                                                                                                                                                                                                                                                                                                                                                                                                                                                                                                                                                                     |           |                         |            |             |             |                                     |
| Not            | Slight                       | tly Moderately           | Substantially       | <ul> <li>Image: A start of the start of</li></ul> | Conventio | n on the Rights o       | f the Chil | d           |             |                                     |
| International  | Code of Marke                | eting of Breastmilk Subs | titutes (alignment) | 1                                                                                                                                                                                                                                                                                                                                                                                                                                                                                                                                                                                                                                                                                                                                                                                                                                                                                                                                                                                                                                                                                                                                                                                                                                                                                                                                                                                                                                                                                                                                                                                                                                                                                                                                                                                                                                                                                                                                                                                                                                                                                                                                   | Conventio | n on the Rights o       | f Persons  | with Disal  | bilities    |                                     |
| ✓ Nationa      | ıl minimum wa                | ge                       |                     | CRC Optional Protocol on the Sale of Children, Child Prostitution and Child Pornography                                                                                                                                                                                                                                                                                                                                                                                                                                                                                                                                                                                                                                                                                                                                                                                                                                                                                                                                                                                                                                                                                                                                                                                                                                                                                                                                                                                                                                                                                                                                                                                                                                                                                                                                                                                                                                                                                                                                                                                                                                             |           |                         |            |             |             |                                     |
| X Child ar     | nd family socia              | l protection             |                     | ×                                                                                                                                                                                                                                                                                                                                                                                                                                                                                                                                                                                                                                                                                                                                                                                                                                                                                                                                                                                                                                                                                                                                                                                                                                                                                                                                                                                                                                                                                                                                                                                                                                                                                                                                                                                                                                                                                                                                                                                                                                                                                                                                   | Hague Con | vention on Protec       | tion of C  | hildren and | Cooperation | in Respect of Intercountry Adoption |

home

53%

Comparative country

data urgently

needed