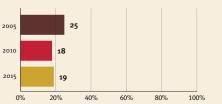

### Young children at risk of poor development

At risk in 2005, 2010 and 2015, using a composite indicator of under-five stunting or poverty

Support and services

**Nurturing care** 

Parents and caregivers need

### How the profiles are organized

Indicators have been assembled on the country pages as follows:

- Demographics providing basic information about the country.
- Threats to early childhood development indexed by maternal mortality, adolescent birth rate, low birthweight and preterm births, inadequate supervision, violent discipline, stunting, and children under 5 years of age living in poverty.
- The prevalence of inequality among children at risk of poor development, indexed by the composite indicator of the prevalence of children exposed to stunting or extreme poverty in 2005, 2010 and 2015, and differences in prevalence between boys and girls