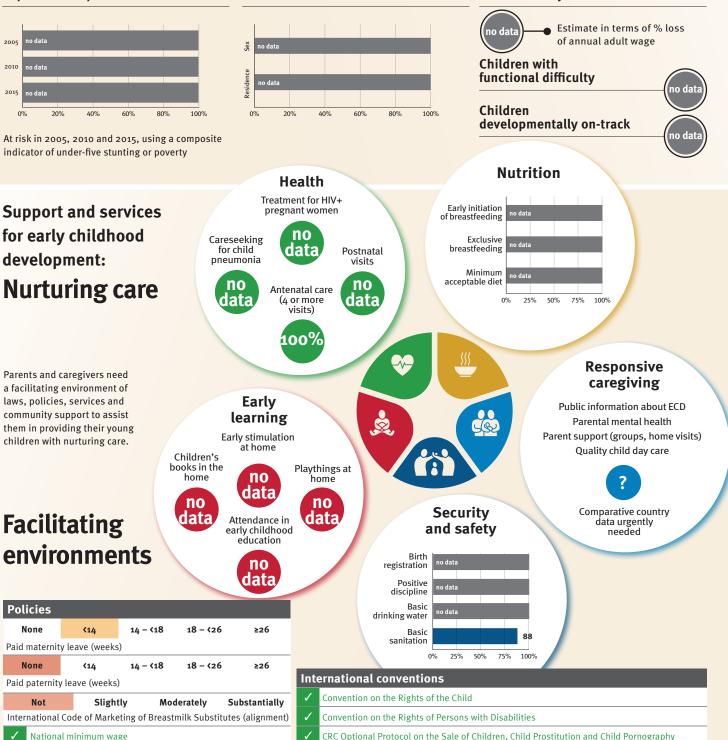

### Young children at risk of poor development

At risk in 2005, 2010 and 2015, using a composite indicator of under-five stunting or poverty

Support and services

**Nurturing care** 

Parents and caregivers need

### How the profiles are organized

Indicators have been assembled on the country pages as follows:

- Demographics providing basic information about the country.
- Threats to early childhood development indexed by maternal mortality, adolescent birth rate, low birthweight and preterm births, inadequate supervision, violent discipline, stunting, and children under 5 years of age living in poverty.
- The prevalence of inequality among children at risk of poor development, indexed by the composite indicator of the prevalence of children exposed to stunting or extreme poverty in 2005, 2010 and 2015, and differences in prevalence between boys and girls

and between children living in urban and rural areas (based on surveys conducted between 2006 and 2015).

- Estimated economic costs of poor early development were produced by calculating the cost of the child growth deficit as a percentage of adult annual wages lost.
- Early childhood development outcomes, as measured by the Early Childhood Development Index.
- Child functioning, as measured by the UNICEF/Washington Group Module on Child Functioning.
- Support and services for early childhood development indexed by the five components of the Nurturing Care Framework described in the *Lancet* series, and by indicators of the facilitating environment of laws, conventions and policies.
  - Nurturing care comprises five essential elements: health, early learning, security and safety, responsive caregiving and nutrition.
  - The facilitating environment is indicated by relevant policies and conventions:
    - Policies for which there are comparable country data relevant to early childhood development include those related to paid maternity and paternity leave, whether a country has a national minimum wage and non-contributory child and family social protection benefits, and the legal status of the International Code of Marketing of Breastmilk Substitutes.
    - International conventions, specifically the Convention on the Rights of the Child (CRC), the CRC Optional Protocol on the Sale of Children, Child Prostitution and Child Pornography, the Convention on the Rights of Persons with Disabilities, and the Hague Convention on Protection of Children and Cooperation in Respect of Intercountry Adoption.