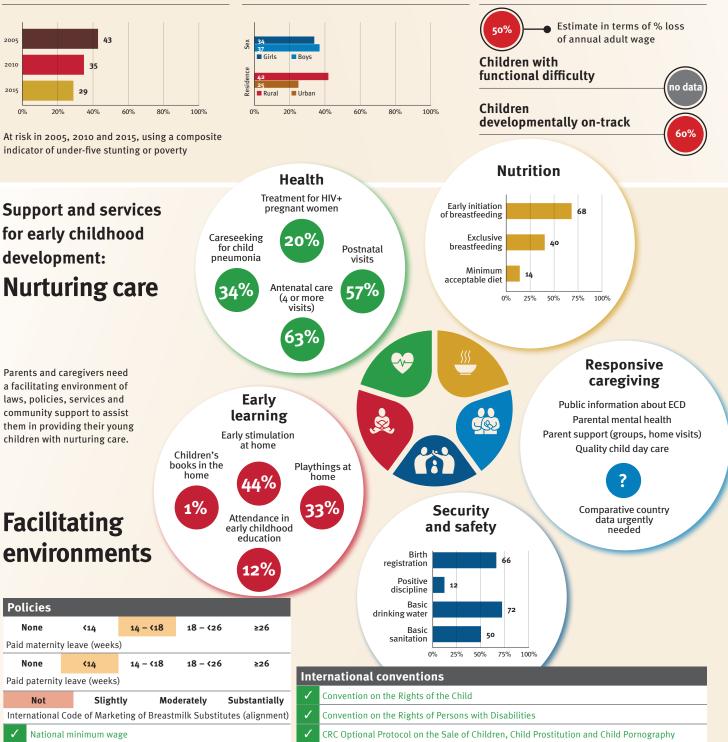

### Young children at risk of poor development

At risk in 2005, 2010 and 2015, using a composite indicator of under-five stunting or poverty

Support and services

**Nurturing care** 

Parents and caregivers need

### **Threats to Early Childhood Development**

| 638/100,000 |
|-------------|
| no data     |
| no data     |
| 63%         |
|             |

### **Risk by sex** and residence

Sex

0%

Careseeking

for child

pneumonia

68%

Early

at home

Attendance in

early childhood education

Children's books in the

home

2%

Security

and safety

### Facilitating nvironmonte

| Ellvill        | JIIIIE                       | IILS                     | 1%                  |                                                                                                                                                                                                                                                                                                                                                                                                                                                                                                                                                                                                                                                                                                                                                                                                                                                                                                                                                                                                                                                                                                                                                                                                                                                                                                                                                                                                                                                                                                                                                                                                                                                                                                                                                                                                                                                                                                                                                                                                                                                                                                                                     |           | registration            |            | 42          |             |                                     |
|----------------|------------------------------|--------------------------|---------------------|-------------------------------------------------------------------------------------------------------------------------------------------------------------------------------------------------------------------------------------------------------------------------------------------------------------------------------------------------------------------------------------------------------------------------------------------------------------------------------------------------------------------------------------------------------------------------------------------------------------------------------------------------------------------------------------------------------------------------------------------------------------------------------------------------------------------------------------------------------------------------------------------------------------------------------------------------------------------------------------------------------------------------------------------------------------------------------------------------------------------------------------------------------------------------------------------------------------------------------------------------------------------------------------------------------------------------------------------------------------------------------------------------------------------------------------------------------------------------------------------------------------------------------------------------------------------------------------------------------------------------------------------------------------------------------------------------------------------------------------------------------------------------------------------------------------------------------------------------------------------------------------------------------------------------------------------------------------------------------------------------------------------------------------------------------------------------------------------------------------------------------------|-----------|-------------------------|------------|-------------|-------------|-------------------------------------|
|                |                              |                          |                     | /                                                                                                                                                                                                                                                                                                                                                                                                                                                                                                                                                                                                                                                                                                                                                                                                                                                                                                                                                                                                                                                                                                                                                                                                                                                                                                                                                                                                                                                                                                                                                                                                                                                                                                                                                                                                                                                                                                                                                                                                                                                                                                                                   |           | Positive<br>discipline  | 14         |             |             |                                     |
| Policies       |                              |                          |                     |                                                                                                                                                                                                                                                                                                                                                                                                                                                                                                                                                                                                                                                                                                                                                                                                                                                                                                                                                                                                                                                                                                                                                                                                                                                                                                                                                                                                                                                                                                                                                                                                                                                                                                                                                                                                                                                                                                                                                                                                                                                                                                                                     |           | Basic<br>drinking water |            |             | 75          |                                     |
| None           | <b>&lt;1</b> 4               | 14 - <18 18 - <          | 26 ≥26              |                                                                                                                                                                                                                                                                                                                                                                                                                                                                                                                                                                                                                                                                                                                                                                                                                                                                                                                                                                                                                                                                                                                                                                                                                                                                                                                                                                                                                                                                                                                                                                                                                                                                                                                                                                                                                                                                                                                                                                                                                                                                                                                                     |           | Basic                   |            | 50          |             |                                     |
| Paid maternit  | y leave (weeks               | 5)                       |                     |                                                                                                                                                                                                                                                                                                                                                                                                                                                                                                                                                                                                                                                                                                                                                                                                                                                                                                                                                                                                                                                                                                                                                                                                                                                                                                                                                                                                                                                                                                                                                                                                                                                                                                                                                                                                                                                                                                                                                                                                                                                                                                                                     |           | sanitation              |            |             |             |                                     |
| None           | <b>&lt;1</b> 4               | 14 - <18 18 - <          | 26 ≥26              | _                                                                                                                                                                                                                                                                                                                                                                                                                                                                                                                                                                                                                                                                                                                                                                                                                                                                                                                                                                                                                                                                                                                                                                                                                                                                                                                                                                                                                                                                                                                                                                                                                                                                                                                                                                                                                                                                                                                                                                                                                                                                                                                                   |           | 0                       | % 25%      | 50% 75%     | 5 100%      |                                     |
| Paid paternity | Paid paternity leave (weeks) |                          |                     |                                                                                                                                                                                                                                                                                                                                                                                                                                                                                                                                                                                                                                                                                                                                                                                                                                                                                                                                                                                                                                                                                                                                                                                                                                                                                                                                                                                                                                                                                                                                                                                                                                                                                                                                                                                                                                                                                                                                                                                                                                                                                                                                     |           |                         |            |             |             |                                     |
| Not            | Slight                       | tly Moderately           | Substantially       | <ul> <li>Image: A start of the start of</li></ul> | Conventio | n on the Rights o       | f the Chil | d           |             |                                     |
| International  | Code of Marke                | eting of Breastmilk Subs | titutes (alignment) | 1                                                                                                                                                                                                                                                                                                                                                                                                                                                                                                                                                                                                                                                                                                                                                                                                                                                                                                                                                                                                                                                                                                                                                                                                                                                                                                                                                                                                                                                                                                                                                                                                                                                                                                                                                                                                                                                                                                                                                                                                                                                                                                                                   | Conventio | n on the Rights o       | f Persons  | with Disal  | bilities    |                                     |
| ✓ Nationa      | ıl minimum wa                | ge                       |                     | CRC Optional Protocol on the Sale of Children, Child Prostitution and Child Pornography                                                                                                                                                                                                                                                                                                                                                                                                                                                                                                                                                                                                                                                                                                                                                                                                                                                                                                                                                                                                                                                                                                                                                                                                                                                                                                                                                                                                                                                                                                                                                                                                                                                                                                                                                                                                                                                                                                                                                                                                                                             |           |                         |            |             |             |                                     |
| X Child ar     | nd family socia              | l protection             |                     | ×                                                                                                                                                                                                                                                                                                                                                                                                                                                                                                                                                                                                                                                                                                                                                                                                                                                                                                                                                                                                                                                                                                                                                                                                                                                                                                                                                                                                                                                                                                                                                                                                                                                                                                                                                                                                                                                                                                                                                                                                                                                                                                                                   | Hague Con | vention on Protec       | tion of C  | hildren and | Cooperation | in Respect of Intercountry Adoption |

home

53%

Comparative country

data urgently

needed