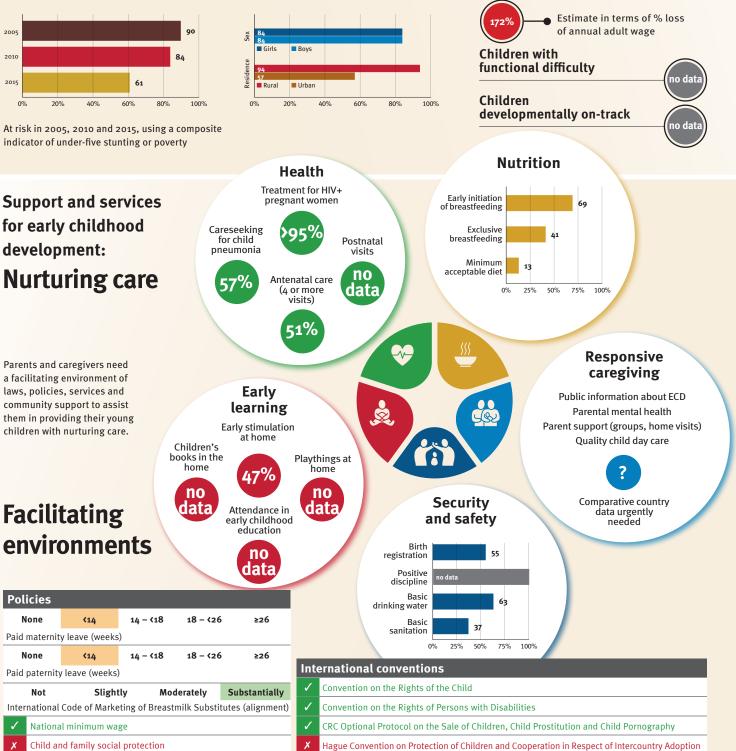

#### Young children at risk of poor development

At risk in 2005, 2010 and 2015, using a composite indicator of under-five stunting or poverty

Support and services

for early childhood

development:

### **Threats to Early Childhood Development**

| Maternal mortality | 112/100,000 |
|--------------------|-------------|
| Low birthweight    | 7%          |
| Child poverty      | 0%          |
| Violent discipline | 81%         |

#### Adolescent birth rate 12/1,000 Preterm births Under-five stunting Inadequate supervision 13%

Lifetime cost of growth

19

Hague Convention on Protection of Children and Cooperation in Respect of Intercountry Adoption

deficit in early childhood

### **Risk by sex** and residence

acceptable diet

#### **Nurturing care** 47% data (4 or more 25% 50% 75% 100% visits) 0% Ň-Responsive Parents and caregivers need caregiving a facilitating environment of laws, policies, services and Early Public information about ECD S. community support to assist J& learning Parental mental health them in providing their young Parent support (groups, home visits) Early stimulation children with nurturing care. at home Quality child day care A Children's books in the home Playthings at home 63% 49% 8% Comparative country Security Facilitating Attendance in data urgently and safety early childhood education needed environments Birth registration 100 14% Positive discipline 10 Basic Policies drinking water 94 None **<**14 14 - <18 18 - <26 ≥26 Basic 86 sanitation Paid maternity leave (weeks) 25% 50% 75% 100% 0% None **<**14 14 - <18 18 - <26 ≥26 International conventions Paid paternity leave (weeks) Convention on the Rights of the Child Slightly Moderately Substantially Not International Code of Marketing of Breastmilk Substitutes (alignment) Convention on the Rights of Persons with Disabilities 1 CRC Optional Protocol on the Sale of Children, Child Prostitution and Child Pornography National minimum wage

no

Antenatal care

Child and family social protection

7%

9%