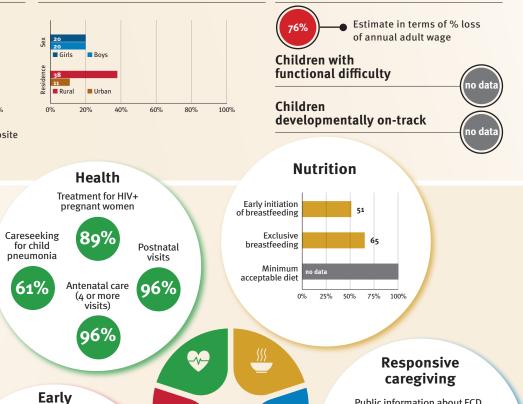

### How the profiles are organized

Indicators have been assembled on the country pages as follows:

- Demographics providing basic information about the country.
- Threats to early childhood development indexed by maternal mortality, adolescent birth rate, low birthweight and preterm births, inadequate supervision, violent discipline, stunting, and children under 5 years of age living in poverty.
- The prevalence of inequality among children at risk of poor development, indexed by the composite indicator of the prevalence of children exposed to stunting or extreme poverty in 2005, 2010 and 2015, and differences in prevalence between boys and girls

and between children living in urban and rural areas (based on surveys conducted between 2006 and 2015).

- Estimated economic costs of poor early development were produced by calculating the cost of the child growth deficit as a percentage of adult annual wages lost.
- Early childhood development outcomes, as measured by the Early Childhood Development Index.
- Child functioning, as measured by the UNICEF/Washington Group Module on Child Functioning.
- Support and services for early childhood development indexed by the five components of the Nurturing Care Framework described in the *Lancet* series, and by indicators of the facilitating environment of laws, conventions and policies.
  - Nurturing care comprises five essential elements: health, early learning, security and safety, responsive caregiving and nutrition.
  - The facilitating environment is indicated by relevant policies and conventions:
    - Policies for which there are comparable country data relevant to early childhood development include those related to paid maternity and paternity leave, whether a country has a national minimum wage and non-contributory child and family social protection benefits, and the legal status of the International Code of Marketing of Breastmilk Substitutes.
    - International conventions, specifically the Convention on the Rights of the Child (CRC), the CRC Optional Protocol on the Sale of Children, Child Prostitution and Child Pornography, the Convention on the Rights of Persons with Disabilities, and the Hague Convention on Protection of Children and Cooperation in Respect of Intercountry Adoption.

### Young children at risk of poor development

At risk in 2005, 2010 and 2015, using a composite indicator of under-five stunting or poverty

Support and services

**Nurturing care** 

Parents and caregivers need