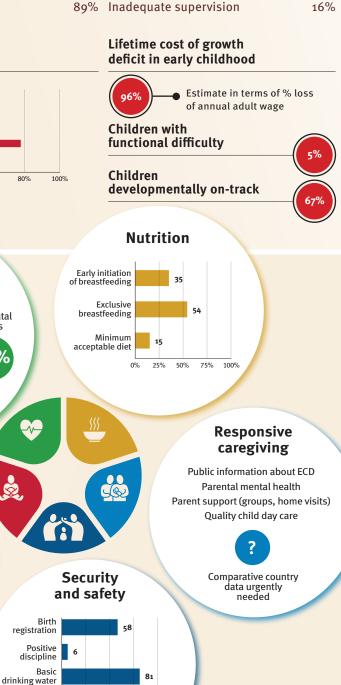

#### Adolescent birth rate 12/1,000 Preterm births Under-five stunting Inadequate supervision 13%

Lifetime cost of growth

19

Hague Convention on Protection of Children and Cooperation in Respect of Intercountry Adoption

#### **Nurturing care** 47% data (4 or more 25% 50% 75% 100% visits) 0% Ň-Responsive Parents and caregivers need caregiving a facilitating environment of laws, policies, services and Early Public information about ECD S. community support to assist J& learning Parental mental health them in providing their young Parent support (groups, home visits) Early stimulation children with nurturing care. at home Quality child day care A Children's books in the home Playthings at home 63% 49% 8% Comparative country Security Facilitating Attendance in data urgently and safety early childhood education needed environments Birth registration 100 14% Positive discipline 10 Basic Policies drinking water 94 None **<**14 14 - <18 18 - <26 ≥26 Basic 86 sanitation Paid maternity leave (weeks) 25% 50% 75% 100% 0% None **<**14 14 - <18 18 - <26 ≥26 International conventions Paid paternity leave (weeks) Convention on the Rights of the Child Slightly Moderately Substantially Not International Code of Marketing of Breastmilk Substitutes (alignment) Convention on the Rights of Persons with Disabilities 1 CRC Optional Protocol on the Sale of Children, Child Prostitution and Child Pornography National minimum wage