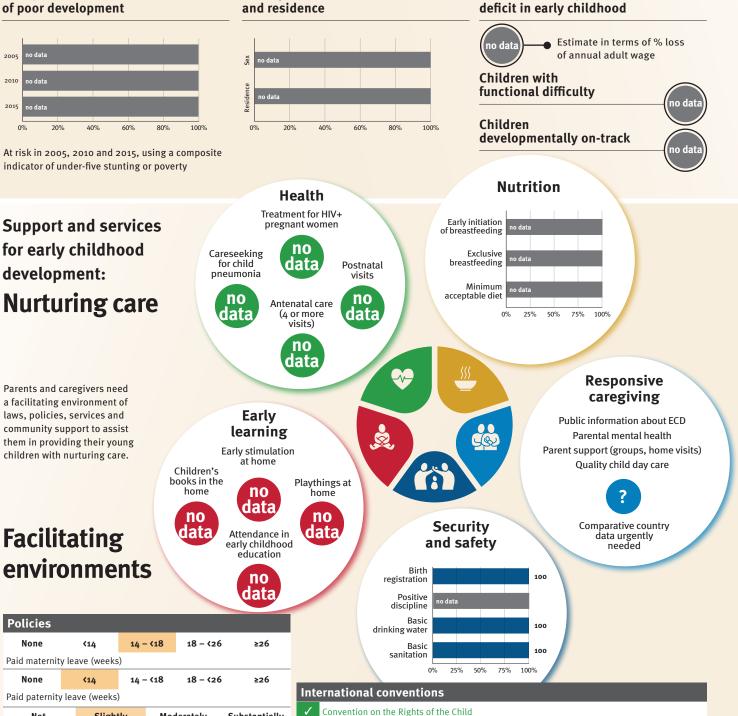

### Demographics

| Population           | 55,103            |
|----------------------|-------------------|
| Annual births        | no data           |
| Children under 5     | no data (no data) |
| Under-five mortality | -/1,000           |

### Young children at risk of poor development

Policies

None

None

Not

National minimum wage

Child and family social protection

At risk in 2005, 2010 and 2015, using a composite indicator of under-five stunting or poverty

### **Threats to Early Childhood Development**

| -/100,000 |
|-----------|
| no data   |
| no data   |
| no data   |
|           |

#### Adolescent birth rate 35/1,000 Preterm births no data Under-five stunting no data Inadequate supervision no data

Lifetime cost of growth

CRC Optional Protocol on the Sale of Children, Child Prostitution and Child Pornography