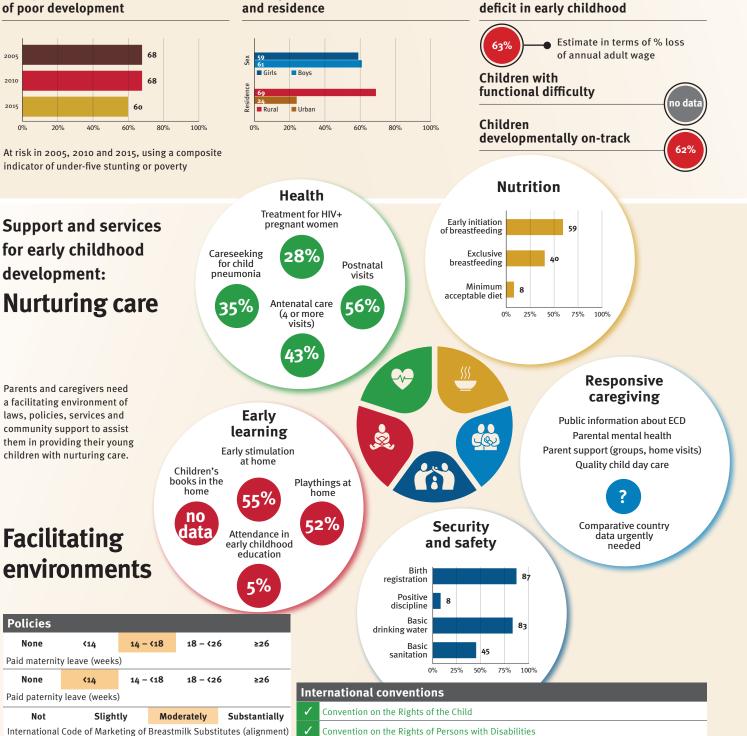

### Young children at risk of poor development

At risk in 2005, 2010 and 2015, using a composite indicator of under-five stunting or poverty

Support and services

**Nurturing care** 

Parents and caregivers need

### **Threats to Early Childhood Development**

| Maternal mortality | 15/100,000 |
|--------------------|------------|
| Low birthweight    | 5%         |
| Child poverty      | 0%         |
| Violent discipline | 43%        |

#### **Risk by sex** and residence

Sex

0%

for child

pneumonia

82%

at home

80

Children's books in the

home

२२%

## Facilitating

| Facilit                      | -                                                                                                                                                                                                                                                                                                                                                                                                                                                                                                                                                                                                                                                                                                                                                                                                                                                                                                                                                                                                                                                                                                                                                                                                                                                                                                                                                                                                                                                                                                                                                                                                                                                                                                                                                                                                                                                                                                                                                                                                                                                                                                                             | 52 /0              | Attendance in<br>early childhood<br>education | and safety                                                                              |
|------------------------------|-------------------------------------------------------------------------------------------------------------------------------------------------------------------------------------------------------------------------------------------------------------------------------------------------------------------------------------------------------------------------------------------------------------------------------------------------------------------------------------------------------------------------------------------------------------------------------------------------------------------------------------------------------------------------------------------------------------------------------------------------------------------------------------------------------------------------------------------------------------------------------------------------------------------------------------------------------------------------------------------------------------------------------------------------------------------------------------------------------------------------------------------------------------------------------------------------------------------------------------------------------------------------------------------------------------------------------------------------------------------------------------------------------------------------------------------------------------------------------------------------------------------------------------------------------------------------------------------------------------------------------------------------------------------------------------------------------------------------------------------------------------------------------------------------------------------------------------------------------------------------------------------------------------------------------------------------------------------------------------------------------------------------------------------------------------------------------------------------------------------------------|--------------------|-----------------------------------------------|-----------------------------------------------------------------------------------------|
| enviro                       | onment                                                                                                                                                                                                                                                                                                                                                                                                                                                                                                                                                                                                                                                                                                                                                                                                                                                                                                                                                                                                                                                                                                                                                                                                                                                                                                                                                                                                                                                                                                                                                                                                                                                                                                                                                                                                                                                                                                                                                                                                                                                                                                                        | S                  | 73%                                           | Birth registration 98                                                                   |
|                              |                                                                                                                                                                                                                                                                                                                                                                                                                                                                                                                                                                                                                                                                                                                                                                                                                                                                                                                                                                                                                                                                                                                                                                                                                                                                                                                                                                                                                                                                                                                                                                                                                                                                                                                                                                                                                                                                                                                                                                                                                                                                                                                               |                    | /5/0                                          | Positive discipline 41                                                                  |
| Policies                     |                                                                                                                                                                                                                                                                                                                                                                                                                                                                                                                                                                                                                                                                                                                                                                                                                                                                                                                                                                                                                                                                                                                                                                                                                                                                                                                                                                                                                                                                                                                                                                                                                                                                                                                                                                                                                                                                                                                                                                                                                                                                                                                               |                    |                                               | Basic drinking water 95                                                                 |
| None                         | <b>&lt;14</b> 14                                                                                                                                                                                                                                                                                                                                                                                                                                                                                                                                                                                                                                                                                                                                                                                                                                                                                                                                                                                                                                                                                                                                                                                                                                                                                                                                                                                                                                                                                                                                                                                                                                                                                                                                                                                                                                                                                                                                                                                                                                                                                                              | - <18 18 - <2      | 6 ≥26                                         | Basic                                                                                   |
| Paid maternity               | leave (weeks)                                                                                                                                                                                                                                                                                                                                                                                                                                                                                                                                                                                                                                                                                                                                                                                                                                                                                                                                                                                                                                                                                                                                                                                                                                                                                                                                                                                                                                                                                                                                                                                                                                                                                                                                                                                                                                                                                                                                                                                                                                                                                                                 |                    |                                               | sanitation 0% 25% 50% 75% 100%                                                          |
| None                         | <14 14                                                                                                                                                                                                                                                                                                                                                                                                                                                                                                                                                                                                                                                                                                                                                                                                                                                                                                                                                                                                                                                                                                                                                                                                                                                                                                                                                                                                                                                                                                                                                                                                                                                                                                                                                                                                                                                                                                                                                                                                                                                                                                                        | - <18 18 - <2      | 6 ≥26                                         |                                                                                         |
| Paid paternity               | leave (weeks)                                                                                                                                                                                                                                                                                                                                                                                                                                                                                                                                                                                                                                                                                                                                                                                                                                                                                                                                                                                                                                                                                                                                                                                                                                                                                                                                                                                                                                                                                                                                                                                                                                                                                                                                                                                                                                                                                                                                                                                                                                                                                                                 |                    |                                               | International conventions                                                               |
| Not                          | Slightly                                                                                                                                                                                                                                                                                                                                                                                                                                                                                                                                                                                                                                                                                                                                                                                                                                                                                                                                                                                                                                                                                                                                                                                                                                                                                                                                                                                                                                                                                                                                                                                                                                                                                                                                                                                                                                                                                                                                                                                                                                                                                                                      | Moderately         | Substantially                                 | Convention on the Rights of the Child                                                   |
| International O              | ode of Marketing o                                                                                                                                                                                                                                                                                                                                                                                                                                                                                                                                                                                                                                                                                                                                                                                                                                                                                                                                                                                                                                                                                                                                                                                                                                                                                                                                                                                                                                                                                                                                                                                                                                                                                                                                                                                                                                                                                                                                                                                                                                                                                                            | f Breastmilk Subst | itutes (alignment)                            | ✓ Convention on the Rights of Persons with Disabilities                                 |
| <ul> <li>National</li> </ul> | minimum wage                                                                                                                                                                                                                                                                                                                                                                                                                                                                                                                                                                                                                                                                                                                                                                                                                                                                                                                                                                                                                                                                                                                                                                                                                                                                                                                                                                                                                                                                                                                                                                                                                                                                                                                                                                                                                                                                                                                                                                                                                                                                                                                  |                    |                                               | CRC Optional Protocol on the Sale of Children, Child Prostitution and Child Pornography |
| X Child and                  | X Child and family social protection Action |                    |                                               |                                                                                         |

Playthings at

home

53%

6

Security