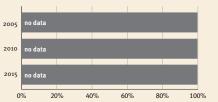

### Demographics

| Population           | 55,103            |
|----------------------|-------------------|
| Annual births        | no data           |
| Children under 5     | no data (no data) |
| Under-five mortality | -/1,000           |

### Young children at risk of poor development

Policies

None

None

Not

National minimum wage

Child and family social protection

At risk in 2005, 2010 and 2015, using a composite indicator of under-five stunting or poverty

### **Threats to Early Childhood Development**

| -/100,000 |
|-----------|
| no data   |
| no data   |
| no data   |
|           |

#### Adolescent birth rate 35/1,000 Preterm births no data Under-five stunting no data Inadequate supervision no data

Lifetime cost of growth

CRC Optional Protocol on the Sale of Children, Child Prostitution and Child Pornography