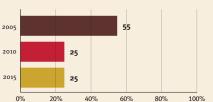

### Young children at risk of poor development

At risk in 2005, 2010 and 2015, using a composite indicator of under-five stunting or poverty

Support and services

**Nurturing care** 

Parents and caregivers need

### **Threats to Early Childhood Development**

| Maternal mortality | 15/100,000 |
|--------------------|------------|
| Low birthweight    | 5%         |
| Child poverty      | 0%         |
| Violent discipline | 43%        |

#### **Risk by sex** and residence

Sex

0%

for child

pneumonia

82%

at home

80

Children's books in the

home

२२%

## Facilitating

| Facilit                      | -                                                                                                                                                                                                                                                                                                                                                                                                                                                                                                                                                                                                                                                                                                                                                                                                                                                                                                                                                                                                                                                                                                                                                                                                                                                                                                                                                                                                                                                                                                                                                                                                                                                                                                                                                                                                                                                                                                                                                                                                                                                                                                                             | 52 /0              | Attendance in<br>early childhood<br>education | and safety                                                                              |
|------------------------------|-------------------------------------------------------------------------------------------------------------------------------------------------------------------------------------------------------------------------------------------------------------------------------------------------------------------------------------------------------------------------------------------------------------------------------------------------------------------------------------------------------------------------------------------------------------------------------------------------------------------------------------------------------------------------------------------------------------------------------------------------------------------------------------------------------------------------------------------------------------------------------------------------------------------------------------------------------------------------------------------------------------------------------------------------------------------------------------------------------------------------------------------------------------------------------------------------------------------------------------------------------------------------------------------------------------------------------------------------------------------------------------------------------------------------------------------------------------------------------------------------------------------------------------------------------------------------------------------------------------------------------------------------------------------------------------------------------------------------------------------------------------------------------------------------------------------------------------------------------------------------------------------------------------------------------------------------------------------------------------------------------------------------------------------------------------------------------------------------------------------------------|--------------------|-----------------------------------------------|-----------------------------------------------------------------------------------------|
| enviro                       | onment                                                                                                                                                                                                                                                                                                                                                                                                                                                                                                                                                                                                                                                                                                                                                                                                                                                                                                                                                                                                                                                                                                                                                                                                                                                                                                                                                                                                                                                                                                                                                                                                                                                                                                                                                                                                                                                                                                                                                                                                                                                                                                                        | S                  | 73%                                           | Birth registration 98                                                                   |
|                              |                                                                                                                                                                                                                                                                                                                                                                                                                                                                                                                                                                                                                                                                                                                                                                                                                                                                                                                                                                                                                                                                                                                                                                                                                                                                                                                                                                                                                                                                                                                                                                                                                                                                                                                                                                                                                                                                                                                                                                                                                                                                                                                               |                    | /5/0                                          | Positive discipline 41                                                                  |
| Policies                     |                                                                                                                                                                                                                                                                                                                                                                                                                                                                                                                                                                                                                                                                                                                                                                                                                                                                                                                                                                                                                                                                                                                                                                                                                                                                                                                                                                                                                                                                                                                                                                                                                                                                                                                                                                                                                                                                                                                                                                                                                                                                                                                               |                    |                                               | Basic drinking water 95                                                                 |
| None                         | <b>&lt;14</b> 14                                                                                                                                                                                                                                                                                                                                                                                                                                                                                                                                                                                                                                                                                                                                                                                                                                                                                                                                                                                                                                                                                                                                                                                                                                                                                                                                                                                                                                                                                                                                                                                                                                                                                                                                                                                                                                                                                                                                                                                                                                                                                                              | - <18 18 - <2      | 6 ≥26                                         | Basic                                                                                   |
| Paid maternity               | leave (weeks)                                                                                                                                                                                                                                                                                                                                                                                                                                                                                                                                                                                                                                                                                                                                                                                                                                                                                                                                                                                                                                                                                                                                                                                                                                                                                                                                                                                                                                                                                                                                                                                                                                                                                                                                                                                                                                                                                                                                                                                                                                                                                                                 |                    |                                               | sanitation 0% 25% 50% 75% 100%                                                          |
| None                         | <14 14                                                                                                                                                                                                                                                                                                                                                                                                                                                                                                                                                                                                                                                                                                                                                                                                                                                                                                                                                                                                                                                                                                                                                                                                                                                                                                                                                                                                                                                                                                                                                                                                                                                                                                                                                                                                                                                                                                                                                                                                                                                                                                                        | - <18 18 - <2      | 6 ≥26                                         |                                                                                         |
| Paid paternity               | leave (weeks)                                                                                                                                                                                                                                                                                                                                                                                                                                                                                                                                                                                                                                                                                                                                                                                                                                                                                                                                                                                                                                                                                                                                                                                                                                                                                                                                                                                                                                                                                                                                                                                                                                                                                                                                                                                                                                                                                                                                                                                                                                                                                                                 |                    |                                               | International conventions                                                               |
| Not                          | Slightly                                                                                                                                                                                                                                                                                                                                                                                                                                                                                                                                                                                                                                                                                                                                                                                                                                                                                                                                                                                                                                                                                                                                                                                                                                                                                                                                                                                                                                                                                                                                                                                                                                                                                                                                                                                                                                                                                                                                                                                                                                                                                                                      | Moderately         | Substantially                                 | Convention on the Rights of the Child                                                   |
| International O              | ode of Marketing o                                                                                                                                                                                                                                                                                                                                                                                                                                                                                                                                                                                                                                                                                                                                                                                                                                                                                                                                                                                                                                                                                                                                                                                                                                                                                                                                                                                                                                                                                                                                                                                                                                                                                                                                                                                                                                                                                                                                                                                                                                                                                                            | f Breastmilk Subst | itutes (alignment)                            | ✓ Convention on the Rights of Persons with Disabilities                                 |
| <ul> <li>National</li> </ul> | minimum wage                                                                                                                                                                                                                                                                                                                                                                                                                                                                                                                                                                                                                                                                                                                                                                                                                                                                                                                                                                                                                                                                                                                                                                                                                                                                                                                                                                                                                                                                                                                                                                                                                                                                                                                                                                                                                                                                                                                                                                                                                                                                                                                  |                    |                                               | CRC Optional Protocol on the Sale of Children, Child Prostitution and Child Pornography |
| X Child and                  | X Child and family social protection Action |                    |                                               |                                                                                         |

Playthings at

home

53%

6

Security

### Countdown to 2030

Women's, Children's & Adolescents' Health

Parent support (groups, home visits)

Quality child day care

Comparative country

14/1,000

9%

10%