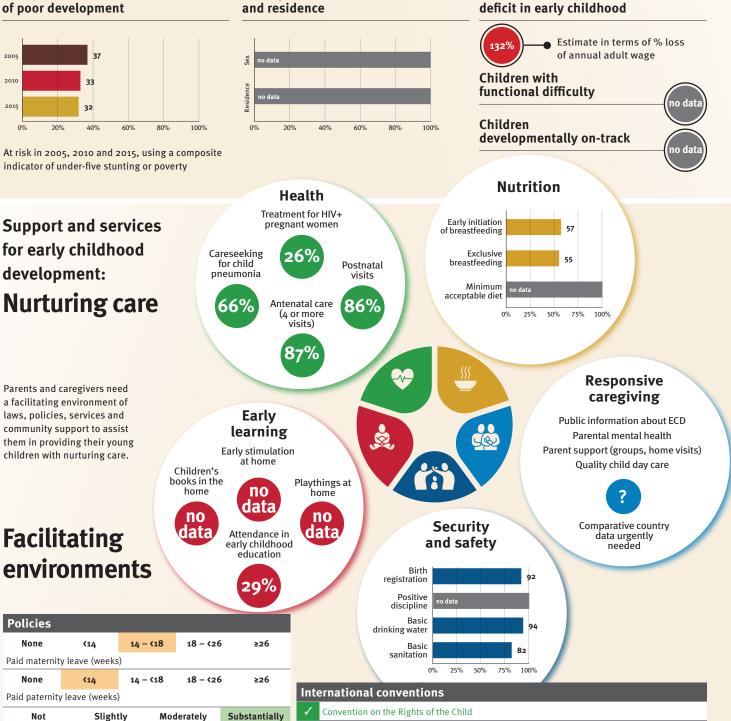

### How the profiles are organized

Indicators have been assembled on the country pages as follows:

- Demographics providing basic information about the country.
- Threats to early childhood development indexed by maternal mortality, adolescent birth rate, low birthweight and preterm births, inadequate supervision, violent discipline, stunting, and children under 5 years of age living in poverty.
- The prevalence of inequality among children at risk of poor development, indexed by the composite indicator of the prevalence of children exposed to stunting or extreme poverty in 2005, 2010 and 2015, and differences in prevalence between boys and girls

and between children living in urban and rural areas (based on surveys conducted between 2006 and 2015).

- Estimated economic costs of poor early development were produced by calculating the cost of the child growth deficit as a percentage of adult annual wages lost.
- Early childhood development outcomes, as measured by the Early Childhood Development Index.
- Child functioning, as measured by the UNICEF/Washington Group Module on Child Functioning.
- Support and services for early childhood development indexed by the five components of the Nurturing Care Framework described in the *Lancet* series, and by indicators of the facilitating environment of laws, conventions and policies.
  - Nurturing care comprises five essential elements: health, early learning, security and safety, responsive caregiving and nutrition.
  - The facilitating environment is indicated by relevant policies and conventions:
    - Policies for which there are comparable country data relevant to early childhood development include those related to paid maternity and paternity leave, whether a country has a national minimum wage and non-contributory child and family social protection benefits, and the legal status of the International Code of Marketing of Breastmilk Substitutes.
    - International conventions, specifically the Convention on the Rights of the Child (CRC), the CRC Optional Protocol on the Sale of Children, Child Prostitution and Child Pornography, the Convention on the Rights of Persons with Disabilities, and the Hague Convention on Protection of Children and Cooperation in Respect of Intercountry Adoption.

### Young children at risk of poor development

At risk in 2005, 2010 and 2015, using a composite indicator of under-five stunting or poverty

Support and services

**Nurturing care** 

Parents and caregivers need

### **Risk by sex** and residence

Sex

0%

Careseeking

for child

pneumonia

68%

Early