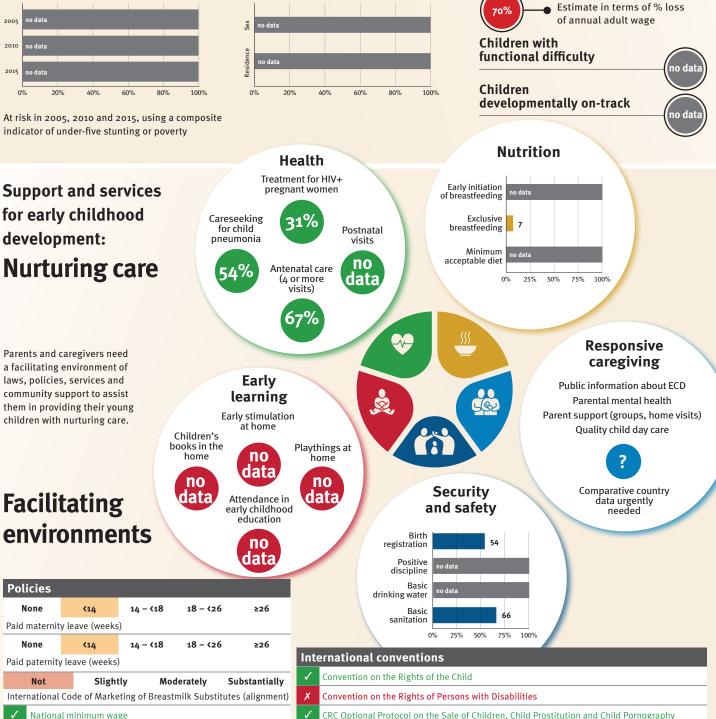

### Young children at risk of poor development

At risk in 2005, 2010 and 2015, using a composite indicator of under-five stunting or poverty

Support and services

**Nurturing care** 

Parents and caregivers need

### **Threats to Early Childhood Development**

| 638/100,000 |
|-------------|
| no data     |
| no data     |
| 63%         |
|             |

### **Risk by sex** and residence

Sex

0%

Careseeking

for child

pneumonia

68%

Early

at home

Attendance in

early childhood education

Children's books in the

home

2%

Security

and safety

### Facilitating nvironmonte

| Ellvill        | JIIIIE                       | IILS                     | 1%                  |                                                                                                                                                                                                                                                                                                                                                                                                                                                                                                                                                                                                                                                                                                                                                                                                                                                                                                                                                                                                                                                                                                                                                                                                                                                                                                                                                                                                                                                                                                                                                                                                                                                                                                                                                                                                                                                                                                                                                                                                                                                                                                                                     |           | registration            |            | 42          |             |                                     |
|----------------|------------------------------|--------------------------|---------------------|-------------------------------------------------------------------------------------------------------------------------------------------------------------------------------------------------------------------------------------------------------------------------------------------------------------------------------------------------------------------------------------------------------------------------------------------------------------------------------------------------------------------------------------------------------------------------------------------------------------------------------------------------------------------------------------------------------------------------------------------------------------------------------------------------------------------------------------------------------------------------------------------------------------------------------------------------------------------------------------------------------------------------------------------------------------------------------------------------------------------------------------------------------------------------------------------------------------------------------------------------------------------------------------------------------------------------------------------------------------------------------------------------------------------------------------------------------------------------------------------------------------------------------------------------------------------------------------------------------------------------------------------------------------------------------------------------------------------------------------------------------------------------------------------------------------------------------------------------------------------------------------------------------------------------------------------------------------------------------------------------------------------------------------------------------------------------------------------------------------------------------------|-----------|-------------------------|------------|-------------|-------------|-------------------------------------|
|                |                              |                          |                     | /                                                                                                                                                                                                                                                                                                                                                                                                                                                                                                                                                                                                                                                                                                                                                                                                                                                                                                                                                                                                                                                                                                                                                                                                                                                                                                                                                                                                                                                                                                                                                                                                                                                                                                                                                                                                                                                                                                                                                                                                                                                                                                                                   |           | Positive<br>discipline  | 14         |             |             |                                     |
| Policies       |                              |                          |                     |                                                                                                                                                                                                                                                                                                                                                                                                                                                                                                                                                                                                                                                                                                                                                                                                                                                                                                                                                                                                                                                                                                                                                                                                                                                                                                                                                                                                                                                                                                                                                                                                                                                                                                                                                                                                                                                                                                                                                                                                                                                                                                                                     |           | Basic<br>drinking water |            |             | 75          |                                     |
| None           | <b>&lt;1</b> 4               | 14 - <18 18 - <          | 26 ≥26              |                                                                                                                                                                                                                                                                                                                                                                                                                                                                                                                                                                                                                                                                                                                                                                                                                                                                                                                                                                                                                                                                                                                                                                                                                                                                                                                                                                                                                                                                                                                                                                                                                                                                                                                                                                                                                                                                                                                                                                                                                                                                                                                                     |           | Basic                   |            | 50          |             |                                     |
| Paid maternit  | y leave (weeks               | 5)                       |                     |                                                                                                                                                                                                                                                                                                                                                                                                                                                                                                                                                                                                                                                                                                                                                                                                                                                                                                                                                                                                                                                                                                                                                                                                                                                                                                                                                                                                                                                                                                                                                                                                                                                                                                                                                                                                                                                                                                                                                                                                                                                                                                                                     |           | sanitation              |            |             |             |                                     |
| None           | <b>&lt;1</b> 4               | 14 - <18 18 - <          | 26 ≥26              | _                                                                                                                                                                                                                                                                                                                                                                                                                                                                                                                                                                                                                                                                                                                                                                                                                                                                                                                                                                                                                                                                                                                                                                                                                                                                                                                                                                                                                                                                                                                                                                                                                                                                                                                                                                                                                                                                                                                                                                                                                                                                                                                                   |           | 0                       | % 25%      | 50% 75%     | 5 100%      |                                     |
| Paid paternity | Paid paternity leave (weeks) |                          |                     |                                                                                                                                                                                                                                                                                                                                                                                                                                                                                                                                                                                                                                                                                                                                                                                                                                                                                                                                                                                                                                                                                                                                                                                                                                                                                                                                                                                                                                                                                                                                                                                                                                                                                                                                                                                                                                                                                                                                                                                                                                                                                                                                     |           |                         |            |             |             |                                     |
| Not            | Slight                       | tly Moderately           | Substantially       | <ul> <li>Image: A start of the start of</li></ul> | Conventio | n on the Rights o       | f the Chil | d           |             |                                     |
| International  | Code of Marke                | eting of Breastmilk Subs | titutes (alignment) | 1                                                                                                                                                                                                                                                                                                                                                                                                                                                                                                                                                                                                                                                                                                                                                                                                                                                                                                                                                                                                                                                                                                                                                                                                                                                                                                                                                                                                                                                                                                                                                                                                                                                                                                                                                                                                                                                                                                                                                                                                                                                                                                                                   | Conventio | n on the Rights o       | f Persons  | with Disal  | bilities    |                                     |
| ✓ Nationa      | ıl minimum wa                | ge                       |                     | CRC Optional Protocol on the Sale of Children, Child Prostitution and Child Pornography                                                                                                                                                                                                                                                                                                                                                                                                                                                                                                                                                                                                                                                                                                                                                                                                                                                                                                                                                                                                                                                                                                                                                                                                                                                                                                                                                                                                                                                                                                                                                                                                                                                                                                                                                                                                                                                                                                                                                                                                                                             |           |                         |            |             |             |                                     |
| X Child ar     | nd family socia              | l protection             |                     | ×                                                                                                                                                                                                                                                                                                                                                                                                                                                                                                                                                                                                                                                                                                                                                                                                                                                                                                                                                                                                                                                                                                                                                                                                                                                                                                                                                                                                                                                                                                                                                                                                                                                                                                                                                                                                                                                                                                                                                                                                                                                                                                                                   | Hague Con | vention on Protec       | tion of C  | hildren and | Cooperation | in Respect of Intercountry Adoption |

home

53%

Comparative country

data urgently

needed