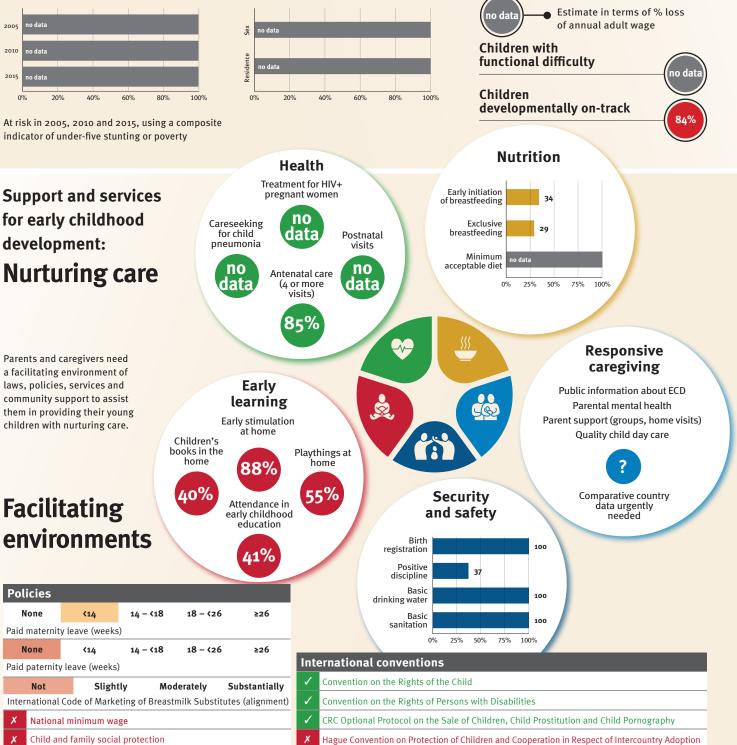

### How the profiles are organized

Indicators have been assembled on the country pages as follows:

- Demographics providing basic information about the country.
- Threats to early childhood development indexed by maternal mortality, adolescent birth rate, low birthweight and preterm births, inadequate supervision, violent discipline, stunting, and children under 5 years of age living in poverty.
- The prevalence of inequality among children at risk of poor development, indexed by the composite indicator of the prevalence of children exposed to stunting or extreme poverty in 2005, 2010 and 2015, and differences in prevalence between boys and girls

and between children living in urban and rural areas (based on surveys conducted between 2006 and 2015).

- Estimated economic costs of poor early development were produced by calculating the cost of the child growth deficit as a percentage of adult annual wages lost.
- Early childhood development outcomes, as measured by the Early Childhood Development Index.
- Child functioning, as measured by the UNICEF/Washington Group Module on Child Functioning.
- Support and services for early childhood development indexed by the five components of the Nurturing Care Framework described in the *Lancet* series, and by indicators of the facilitating environment of laws, conventions and policies.
  - Nurturing care comprises five essential elements: health, early learning, security and safety, responsive caregiving and nutrition.
  - The facilitating environment is indicated by relevant policies and conventions:
    - Policies for which there are comparable country data relevant to early childhood development include those related to paid maternity and paternity leave, whether a country has a national minimum wage and non-contributory child and family social protection benefits, and the legal status of the International Code of Marketing of Breastmilk Substitutes.
    - International conventions, specifically the Convention on the Rights of the Child (CRC), the CRC Optional Protocol on the Sale of Children, Child Prostitution and Child Pornography, the Convention on the Rights of Persons with Disabilities, and the Hague Convention on Protection of Children and Cooperation in Respect of Intercountry Adoption.