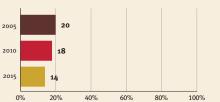

### Young children at risk of poor development

At risk in 2005, 2010 and 2015, using a composite indicator of under-five stunting or poverty

Support and services

**Nurturing care** 

Parents and caregivers need