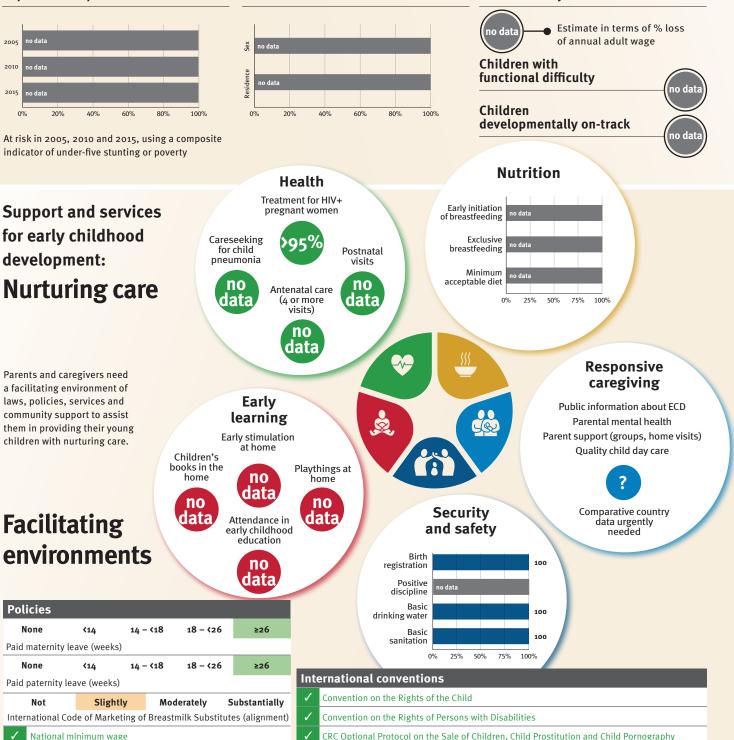

### How the profiles are organized

Indicators have been assembled on the country pages as follows:

- Demographics providing basic information about the country.
- Threats to early childhood development indexed by maternal mortality, adolescent birth rate, low birthweight and preterm births, inadequate supervision, violent discipline, stunting, and children under 5 years of age living in poverty.
- The prevalence of inequality among children at risk of poor development, indexed by the composite indicator of the prevalence of children exposed to stunting or extreme poverty in 2005, 2010 and 2015, and differences in prevalence between boys and girls

and between children living in urban and rural areas (based on surveys conducted between 2006 and 2015).

- Estimated economic costs of poor early development were produced by calculating the cost of the child growth deficit as a percentage of adult annual wages lost.
- Early childhood development outcomes, as measured by the Early Childhood Development Index.
- Child functioning, as measured by the UNICEF/Washington Group Module on Child Functioning.
- Support and services for early childhood development indexed by the five components of the Nurturing Care Framework described in the *Lancet* series, and by indicators of the facilitating environment of laws, conventions and policies.
  - Nurturing care comprises five essential elements: health, early learning, security and safety, responsive caregiving and nutrition.
  - The facilitating environment is indicated by relevant policies and conventions:
    - Policies for which there are comparable country data relevant to early childhood development include those related to paid maternity and paternity leave, whether a country has a national minimum wage and non-contributory child and family social protection benefits, and the legal status of the International Code of Marketing of Breastmilk Substitutes.
    - International conventions, specifically the Convention on the Rights of the Child (CRC), the CRC Optional Protocol on the Sale of Children, Child Prostitution and Child Pornography, the Convention on the Rights of Persons with Disabilities, and the Hague Convention on Protection of Children and Cooperation in Respect of Intercountry Adoption.