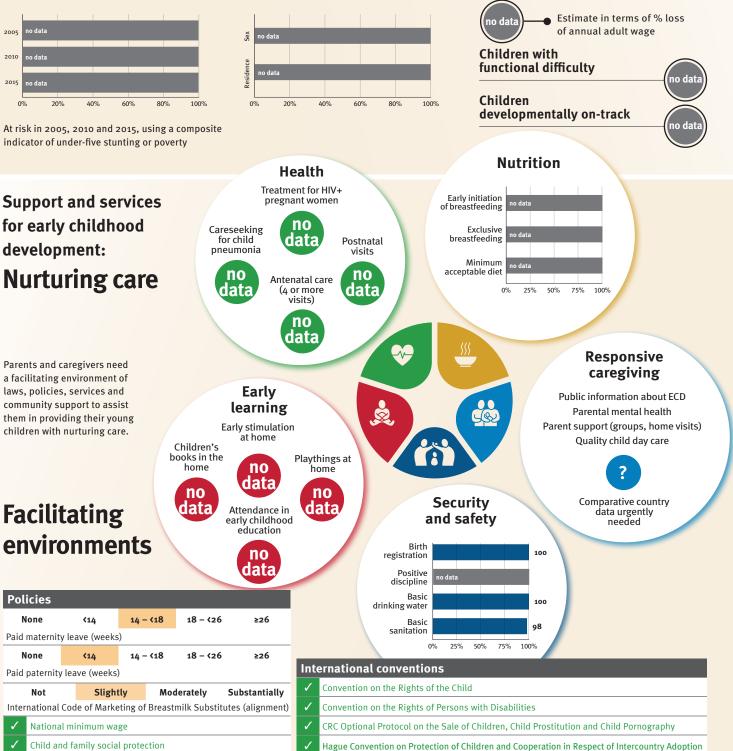

### Demographics

| Population           | 55,103            |
|----------------------|-------------------|
| Annual births        | no data           |
| Children under 5     | no data (no data) |
| Under-five mortality | -/1,000           |

### Young children at risk of poor development

Policies

None

None

Not

National minimum wage

Child and family social protection

At risk in 2005, 2010 and 2015, using a composite indicator of under-five stunting or poverty

### **Threats to Early Childhood Development**

| -/100,000 |
|-----------|
| no data   |
| no data   |
| no data   |
|           |

#### Adolescent birth rate 35/1,000 Preterm births no data Under-five stunting no data Inadequate supervision no data

Lifetime cost of growth

CRC Optional Protocol on the Sale of Children, Child Prostitution and Child Pornography

Hague Convention on Protection of Children and Cooperation in Respect of Intercountry Adoption