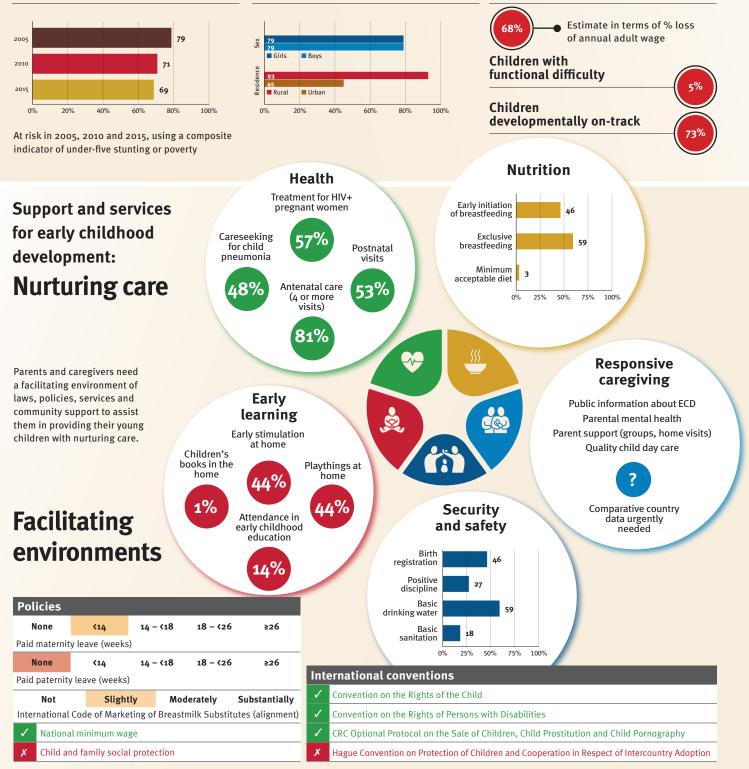

### Young children at risk of poor development

At risk in 2005, 2010 and 2015, using a composite indicator of under-five stunting or poverty

Support and services

**Nurturing care** 

Parents and caregivers need

### **Risk by sex** and residence

Sex

0%

Careseeking

for child

pneumonia

68%

Early

at home

Attendance in

early childhood education

Children's books in the

home

2%

Security

and safety

### Facilitating nvironmonte

| Ellvill        | JIIIIE                       | IILS                     | 1%                  |                                                                                                                                                                                                                                                                                                                                                                                                                                                                                                                                                                                                                                                                                                                                                                                                                                                                                                                                                                                                                                                                                                                                                                                                                                                                                                                                                                                                                                                                                                                                                                                                                                                                                                                                                                                                                                                                                                                                                                                                                                                                                                                                     |           | registration            |            | 42          |             |                                     |
|----------------|------------------------------|--------------------------|---------------------|-------------------------------------------------------------------------------------------------------------------------------------------------------------------------------------------------------------------------------------------------------------------------------------------------------------------------------------------------------------------------------------------------------------------------------------------------------------------------------------------------------------------------------------------------------------------------------------------------------------------------------------------------------------------------------------------------------------------------------------------------------------------------------------------------------------------------------------------------------------------------------------------------------------------------------------------------------------------------------------------------------------------------------------------------------------------------------------------------------------------------------------------------------------------------------------------------------------------------------------------------------------------------------------------------------------------------------------------------------------------------------------------------------------------------------------------------------------------------------------------------------------------------------------------------------------------------------------------------------------------------------------------------------------------------------------------------------------------------------------------------------------------------------------------------------------------------------------------------------------------------------------------------------------------------------------------------------------------------------------------------------------------------------------------------------------------------------------------------------------------------------------|-----------|-------------------------|------------|-------------|-------------|-------------------------------------|
|                |                              |                          |                     | /                                                                                                                                                                                                                                                                                                                                                                                                                                                                                                                                                                                                                                                                                                                                                                                                                                                                                                                                                                                                                                                                                                                                                                                                                                                                                                                                                                                                                                                                                                                                                                                                                                                                                                                                                                                                                                                                                                                                                                                                                                                                                                                                   |           | Positive<br>discipline  | 14         |             |             |                                     |
| Policies       |                              |                          |                     |                                                                                                                                                                                                                                                                                                                                                                                                                                                                                                                                                                                                                                                                                                                                                                                                                                                                                                                                                                                                                                                                                                                                                                                                                                                                                                                                                                                                                                                                                                                                                                                                                                                                                                                                                                                                                                                                                                                                                                                                                                                                                                                                     |           | Basic<br>drinking water |            |             | 75          |                                     |
| None           | <b>&lt;1</b> 4               | 14 - <18 18 - <          | 26 ≥26              |                                                                                                                                                                                                                                                                                                                                                                                                                                                                                                                                                                                                                                                                                                                                                                                                                                                                                                                                                                                                                                                                                                                                                                                                                                                                                                                                                                                                                                                                                                                                                                                                                                                                                                                                                                                                                                                                                                                                                                                                                                                                                                                                     |           | Basic                   |            | 50          |             |                                     |
| Paid maternit  | y leave (weeks               | 5)                       |                     |                                                                                                                                                                                                                                                                                                                                                                                                                                                                                                                                                                                                                                                                                                                                                                                                                                                                                                                                                                                                                                                                                                                                                                                                                                                                                                                                                                                                                                                                                                                                                                                                                                                                                                                                                                                                                                                                                                                                                                                                                                                                                                                                     |           | sanitation              |            |             |             |                                     |
| None           | <b>&lt;1</b> 4               | 14 - <18 18 - <          | 26 ≥26              | _                                                                                                                                                                                                                                                                                                                                                                                                                                                                                                                                                                                                                                                                                                                                                                                                                                                                                                                                                                                                                                                                                                                                                                                                                                                                                                                                                                                                                                                                                                                                                                                                                                                                                                                                                                                                                                                                                                                                                                                                                                                                                                                                   |           | 0                       | % 25%      | 50% 75%     | 5 100%      |                                     |
| Paid paternity | Paid paternity leave (weeks) |                          |                     |                                                                                                                                                                                                                                                                                                                                                                                                                                                                                                                                                                                                                                                                                                                                                                                                                                                                                                                                                                                                                                                                                                                                                                                                                                                                                                                                                                                                                                                                                                                                                                                                                                                                                                                                                                                                                                                                                                                                                                                                                                                                                                                                     |           |                         |            |             |             |                                     |
| Not            | Slight                       | tly Moderately           | Substantially       | <ul> <li>Image: A start of the start of</li></ul> | Conventio | n on the Rights o       | f the Chil | d           |             |                                     |
| International  | Code of Marke                | eting of Breastmilk Subs | titutes (alignment) | 1                                                                                                                                                                                                                                                                                                                                                                                                                                                                                                                                                                                                                                                                                                                                                                                                                                                                                                                                                                                                                                                                                                                                                                                                                                                                                                                                                                                                                                                                                                                                                                                                                                                                                                                                                                                                                                                                                                                                                                                                                                                                                                                                   | Conventio | n on the Rights o       | f Persons  | with Disal  | bilities    |                                     |
| ✓ Nationa      | ıl minimum wa                | ge                       |                     | CRC Optional Protocol on the Sale of Children, Child Prostitution and Child Pornography                                                                                                                                                                                                                                                                                                                                                                                                                                                                                                                                                                                                                                                                                                                                                                                                                                                                                                                                                                                                                                                                                                                                                                                                                                                                                                                                                                                                                                                                                                                                                                                                                                                                                                                                                                                                                                                                                                                                                                                                                                             |           |                         |            |             |             |                                     |
| X Child ar     | nd family socia              | l protection             |                     | ×                                                                                                                                                                                                                                                                                                                                                                                                                                                                                                                                                                                                                                                                                                                                                                                                                                                                                                                                                                                                                                                                                                                                                                                                                                                                                                                                                                                                                                                                                                                                                                                                                                                                                                                                                                                                                                                                                                                                                                                                                                                                                                                                   | Hague Con | vention on Protec       | tion of C  | hildren and | Cooperation | in Respect of Intercountry Adoption |

home

53%

Comparative country

data urgently

needed