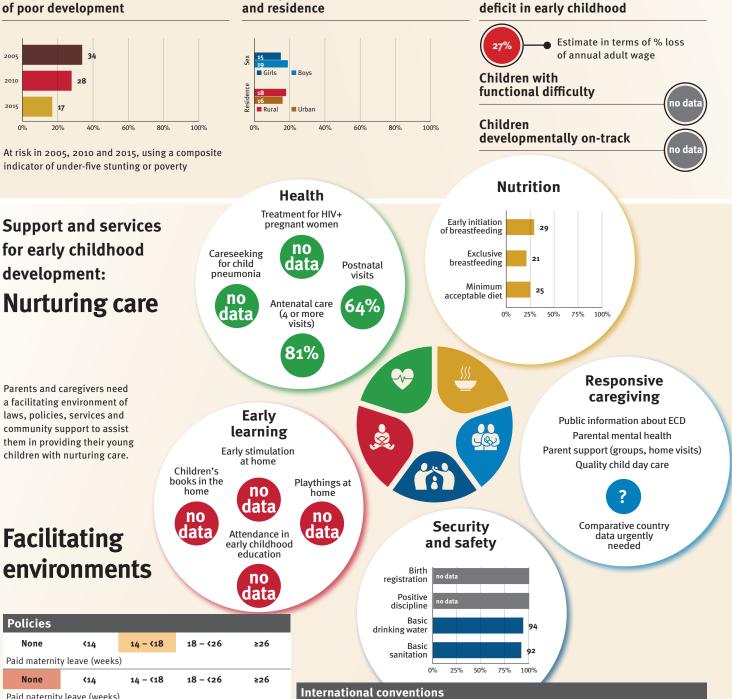

### Young children at risk of poor development

At risk in 2005, 2010 and 2015, using a composite indicator of under-five stunting or poverty

Support and services

**Nurturing care** 

Parents and caregivers need

### **Threats to Early Childhood Development**

| Maternal mortality | 15/100,000 |
|--------------------|------------|
| Low birthweight    | 5%         |
| Child poverty      | 0%         |
| Violent discipline | 43%        |

#### **Risk by sex** and residence

Sex

0%

for child

pneumonia

82%

at home

80

Children's books in the

home

२२%