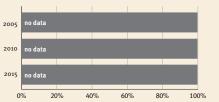

#### Demographics

| Population           | 77,354            |
|----------------------|-------------------|
| Annual births        | no data           |
| Children under 5     | no data (no data) |
| Under-five mortality | 3/1,000           |

### Young children at risk of poor development

development:

laws, policies, services and

Facilitating

Paid maternity leave (weeks)

**<**14

**<**14

Policies

None

None

At risk in 2005, 2010 and 2015, using a composite indicator of under-five stunting or poverty

### **Threats to Early Childhood Development**

| Maternal mortality | -/100,000 |
|--------------------|-----------|
| Low birthweight    | 7%        |
| Child poverty      | no data   |
| Violent discipline | no data   |

#### **Risk by sex** and residence

|                                                                       | aid paternity leave (weeks) |                                       |                                                                                                |   | Inte                                  | International conventions |  |
|-----------------------------------------------------------------------|-----------------------------|---------------------------------------|------------------------------------------------------------------------------------------------|---|---------------------------------------|---------------------------|--|
| -                                                                     | Not                         | Not Slightly Moderately Substantially |                                                                                                | ✓ | Convention on the Rights of the Child |                           |  |
| International Code of Marketing of Breastmilk Substitutes (alignment) |                             | 1                                     | Convention on the Rights of Persons with Disabilities                                          |   |                                       |                           |  |
| No<br>data National minimum wage                                      |                             | 1                                     | CRC Optional Protocol on the Sale of Children, Child Prostitution and Child Pornography        |   |                                       |                           |  |
| ✓ Child and family social protection                                  |                             | 1                                     | Hague Convention on Protection of Children and Cooperation in Respect of Intercountry Adoption |   |                                       |                           |  |