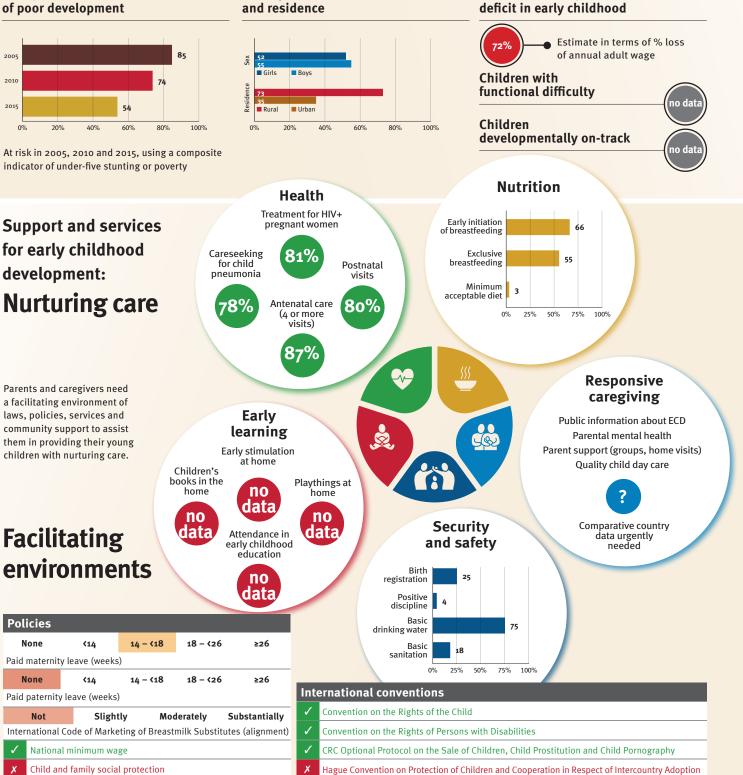

### Young children at risk of poor development

At risk in 2005, 2010 and 2015, using a composite indicator of under-five stunting or poverty

Support and services

**Nurturing care** 

Parents and caregivers need

### **Threats to Early Childhood Development**

| 638/100,000 |
|-------------|
| no data     |
| no data     |
| 63%         |
|             |

### **Risk by sex** and residence

Sex

0%

Careseeking

for child

pneumonia

68%

Early

at home

Attendance in

early childhood education

Children's books in the

home

2%

Security

and safety

### Facilitating nvironmonte

| Ellvill        | JIIIIE                       | IILS                     | 1%                  |                                                                                                                                                                                                                                                                                                                                                                                                                                                                                                                                                                                                                                                                                                                                                                                                                                                                                                                                                                                                                                                                                                                                                                                                                                                                                                                                                                                                                                                                                                                                                                                                                                                                                                                                                                                                                                                                                                                                                                                                                                                                                                                                     |           | registration            |            | 42          |             |                                     |
|----------------|------------------------------|--------------------------|---------------------|-------------------------------------------------------------------------------------------------------------------------------------------------------------------------------------------------------------------------------------------------------------------------------------------------------------------------------------------------------------------------------------------------------------------------------------------------------------------------------------------------------------------------------------------------------------------------------------------------------------------------------------------------------------------------------------------------------------------------------------------------------------------------------------------------------------------------------------------------------------------------------------------------------------------------------------------------------------------------------------------------------------------------------------------------------------------------------------------------------------------------------------------------------------------------------------------------------------------------------------------------------------------------------------------------------------------------------------------------------------------------------------------------------------------------------------------------------------------------------------------------------------------------------------------------------------------------------------------------------------------------------------------------------------------------------------------------------------------------------------------------------------------------------------------------------------------------------------------------------------------------------------------------------------------------------------------------------------------------------------------------------------------------------------------------------------------------------------------------------------------------------------|-----------|-------------------------|------------|-------------|-------------|-------------------------------------|
|                |                              |                          |                     | /                                                                                                                                                                                                                                                                                                                                                                                                                                                                                                                                                                                                                                                                                                                                                                                                                                                                                                                                                                                                                                                                                                                                                                                                                                                                                                                                                                                                                                                                                                                                                                                                                                                                                                                                                                                                                                                                                                                                                                                                                                                                                                                                   |           | Positive<br>discipline  | 14         |             |             |                                     |
| Policies       |                              |                          |                     |                                                                                                                                                                                                                                                                                                                                                                                                                                                                                                                                                                                                                                                                                                                                                                                                                                                                                                                                                                                                                                                                                                                                                                                                                                                                                                                                                                                                                                                                                                                                                                                                                                                                                                                                                                                                                                                                                                                                                                                                                                                                                                                                     |           | Basic<br>drinking water |            |             | 75          |                                     |
| None           | <b>&lt;1</b> 4               | 14 - <18 18 - <          | 26 ≥26              |                                                                                                                                                                                                                                                                                                                                                                                                                                                                                                                                                                                                                                                                                                                                                                                                                                                                                                                                                                                                                                                                                                                                                                                                                                                                                                                                                                                                                                                                                                                                                                                                                                                                                                                                                                                                                                                                                                                                                                                                                                                                                                                                     |           | Basic                   |            | 50          |             |                                     |
| Paid maternit  | y leave (weeks               | 5)                       |                     |                                                                                                                                                                                                                                                                                                                                                                                                                                                                                                                                                                                                                                                                                                                                                                                                                                                                                                                                                                                                                                                                                                                                                                                                                                                                                                                                                                                                                                                                                                                                                                                                                                                                                                                                                                                                                                                                                                                                                                                                                                                                                                                                     |           | sanitation              |            |             |             |                                     |
| None           | <b>&lt;1</b> 4               | 14 - <18 18 - <          | 26 ≥26              | _                                                                                                                                                                                                                                                                                                                                                                                                                                                                                                                                                                                                                                                                                                                                                                                                                                                                                                                                                                                                                                                                                                                                                                                                                                                                                                                                                                                                                                                                                                                                                                                                                                                                                                                                                                                                                                                                                                                                                                                                                                                                                                                                   |           | 0                       | % 25%      | 50% 75%     | 5 100%      |                                     |
| Paid paternity | Paid paternity leave (weeks) |                          |                     |                                                                                                                                                                                                                                                                                                                                                                                                                                                                                                                                                                                                                                                                                                                                                                                                                                                                                                                                                                                                                                                                                                                                                                                                                                                                                                                                                                                                                                                                                                                                                                                                                                                                                                                                                                                                                                                                                                                                                                                                                                                                                                                                     |           |                         |            |             |             |                                     |
| Not            | Slight                       | tly Moderately           | Substantially       | <ul> <li>Image: A start of the start of</li></ul> | Conventio | n on the Rights o       | f the Chil | d           |             |                                     |
| International  | Code of Marke                | eting of Breastmilk Subs | titutes (alignment) | 1                                                                                                                                                                                                                                                                                                                                                                                                                                                                                                                                                                                                                                                                                                                                                                                                                                                                                                                                                                                                                                                                                                                                                                                                                                                                                                                                                                                                                                                                                                                                                                                                                                                                                                                                                                                                                                                                                                                                                                                                                                                                                                                                   | Conventio | n on the Rights o       | f Persons  | with Disal  | bilities    |                                     |
| ✓ Nationa      | ıl minimum wa                | ge                       |                     | CRC Optional Protocol on the Sale of Children, Child Prostitution and Child Pornography                                                                                                                                                                                                                                                                                                                                                                                                                                                                                                                                                                                                                                                                                                                                                                                                                                                                                                                                                                                                                                                                                                                                                                                                                                                                                                                                                                                                                                                                                                                                                                                                                                                                                                                                                                                                                                                                                                                                                                                                                                             |           |                         |            |             |             |                                     |
| X Child ar     | nd family socia              | l protection             |                     | ×                                                                                                                                                                                                                                                                                                                                                                                                                                                                                                                                                                                                                                                                                                                                                                                                                                                                                                                                                                                                                                                                                                                                                                                                                                                                                                                                                                                                                                                                                                                                                                                                                                                                                                                                                                                                                                                                                                                                                                                                                                                                                                                                   | Hague Con | vention on Protec       | tion of C  | hildren and | Cooperation | in Respect of Intercountry Adoption |

home

53%

Comparative country

data urgently

needed