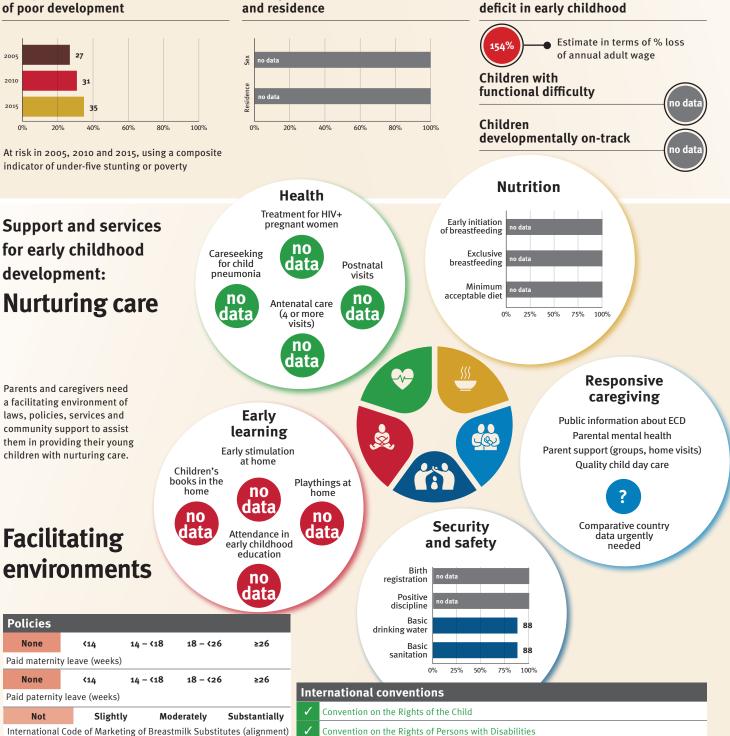

### Young children at risk of poor development

At risk in 2005, 2010 and 2015, using a composite indicator of under-five stunting or poverty

Support and services

**Nurturing care** 

Parents and caregivers need

### **Threats to Early Childhood Development**

| 638/100,000 |
|-------------|
| no data     |
| no data     |
| 63%         |
|             |

### **Risk by sex** and residence

Sex

0%

Careseeking

for child

pneumonia

68%

Early

### Facilitating nvironmonte

| Ellvill        | JIIIIE                       | IILS                     | 1%                  |                                                                                                                                                                                                                                                                                                                                                                                                                                                                                                                                                                                                                                                                                                                                                                                                                                                                                                                                                                                                                                                                                                                                                                                                                                                                                                                                                                                                                                                                                                                                                                                                                                                                                                                                                                                                                                                                                                                                                                                                                                                                                                                                     |           | registration            |            | 42          |             |                                     |
|----------------|------------------------------|--------------------------|---------------------|-------------------------------------------------------------------------------------------------------------------------------------------------------------------------------------------------------------------------------------------------------------------------------------------------------------------------------------------------------------------------------------------------------------------------------------------------------------------------------------------------------------------------------------------------------------------------------------------------------------------------------------------------------------------------------------------------------------------------------------------------------------------------------------------------------------------------------------------------------------------------------------------------------------------------------------------------------------------------------------------------------------------------------------------------------------------------------------------------------------------------------------------------------------------------------------------------------------------------------------------------------------------------------------------------------------------------------------------------------------------------------------------------------------------------------------------------------------------------------------------------------------------------------------------------------------------------------------------------------------------------------------------------------------------------------------------------------------------------------------------------------------------------------------------------------------------------------------------------------------------------------------------------------------------------------------------------------------------------------------------------------------------------------------------------------------------------------------------------------------------------------------|-----------|-------------------------|------------|-------------|-------------|-------------------------------------|
|                |                              |                          |                     | /                                                                                                                                                                                                                                                                                                                                                                                                                                                                                                                                                                                                                                                                                                                                                                                                                                                                                                                                                                                                                                                                                                                                                                                                                                                                                                                                                                                                                                                                                                                                                                                                                                                                                                                                                                                                                                                                                                                                                                                                                                                                                                                                   |           | Positive<br>discipline  | 14         |             |             |                                     |
| Policies       |                              |                          |                     |                                                                                                                                                                                                                                                                                                                                                                                                                                                                                                                                                                                                                                                                                                                                                                                                                                                                                                                                                                                                                                                                                                                                                                                                                                                                                                                                                                                                                                                                                                                                                                                                                                                                                                                                                                                                                                                                                                                                                                                                                                                                                                                                     |           | Basic<br>drinking water |            |             | 75          |                                     |
| None           | <b>&lt;1</b> 4               | 14 - <18 18 - <          | 26 ≥26              |                                                                                                                                                                                                                                                                                                                                                                                                                                                                                                                                                                                                                                                                                                                                                                                                                                                                                                                                                                                                                                                                                                                                                                                                                                                                                                                                                                                                                                                                                                                                                                                                                                                                                                                                                                                                                                                                                                                                                                                                                                                                                                                                     |           | Basic                   |            | 50          |             |                                     |
| Paid maternit  | y leave (weeks               | 5)                       |                     |                                                                                                                                                                                                                                                                                                                                                                                                                                                                                                                                                                                                                                                                                                                                                                                                                                                                                                                                                                                                                                                                                                                                                                                                                                                                                                                                                                                                                                                                                                                                                                                                                                                                                                                                                                                                                                                                                                                                                                                                                                                                                                                                     |           | sanitation              |            |             |             |                                     |
| None           | <b>&lt;1</b> 4               | 14 - <18 18 - <          | 26 ≥26              | _                                                                                                                                                                                                                                                                                                                                                                                                                                                                                                                                                                                                                                                                                                                                                                                                                                                                                                                                                                                                                                                                                                                                                                                                                                                                                                                                                                                                                                                                                                                                                                                                                                                                                                                                                                                                                                                                                                                                                                                                                                                                                                                                   |           | 0                       | % 25%      | 50% 75%     | 5 100%      |                                     |
| Paid paternity | Paid paternity leave (weeks) |                          |                     |                                                                                                                                                                                                                                                                                                                                                                                                                                                                                                                                                                                                                                                                                                                                                                                                                                                                                                                                                                                                                                                                                                                                                                                                                                                                                                                                                                                                                                                                                                                                                                                                                                                                                                                                                                                                                                                                                                                                                                                                                                                                                                                                     |           |                         |            |             |             |                                     |
| Not            | Slight                       | tly Moderately           | Substantially       | <ul> <li>Image: A start of the start of</li></ul> | Conventio | n on the Rights o       | f the Chil | d           |             |                                     |
| International  | Code of Marke                | eting of Breastmilk Subs | titutes (alignment) | 1                                                                                                                                                                                                                                                                                                                                                                                                                                                                                                                                                                                                                                                                                                                                                                                                                                                                                                                                                                                                                                                                                                                                                                                                                                                                                                                                                                                                                                                                                                                                                                                                                                                                                                                                                                                                                                                                                                                                                                                                                                                                                                                                   | Conventio | n on the Rights o       | f Persons  | with Disal  | bilities    |                                     |
| ✓ Nationa      | ıl minimum wa                | ge                       |                     | CRC Optional Protocol on the Sale of Children, Child Prostitution and Child Pornography                                                                                                                                                                                                                                                                                                                                                                                                                                                                                                                                                                                                                                                                                                                                                                                                                                                                                                                                                                                                                                                                                                                                                                                                                                                                                                                                                                                                                                                                                                                                                                                                                                                                                                                                                                                                                                                                                                                                                                                                                                             |           |                         |            |             |             |                                     |
| X Child ar     | nd family socia              | l protection             |                     | ×                                                                                                                                                                                                                                                                                                                                                                                                                                                                                                                                                                                                                                                                                                                                                                                                                                                                                                                                                                                                                                                                                                                                                                                                                                                                                                                                                                                                                                                                                                                                                                                                                                                                                                                                                                                                                                                                                                                                                                                                                                                                                                                                   | Hague Con | vention on Protec       | tion of C  | hildren and | Cooperation | in Respect of Intercountry Adoption |

home

53%

Comparative country

data urgently

needed