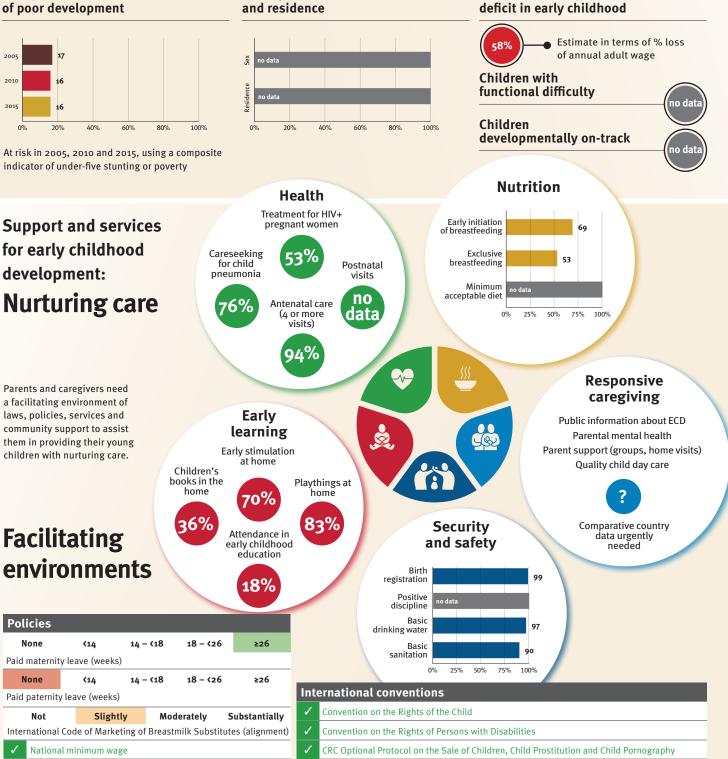

## Afghanistan

### Demographics

| Population           | 39,835,428      |
|----------------------|-----------------|
| Annual births        | 1,219,250       |
| Children under 5     | 5,724,647 (14%) |
| Under-five mortality | 60/1,000        |

### Young children at risk of poor development

At risk in 2005, 2010 and 2015, using a composite indicator of under-five stunting or poverty

Support and services

**Nurturing care** 

Parents and caregivers need

### **Threats to Early Childhood Development**

| 638/100,000 |
|-------------|
| no data     |
| no data     |
| 63%         |
|             |

### **Risk by sex** and residence

Sex

0%

Careseeking

for child

pneumonia

68%

Early

at home

Attendance in

early childhood education

Children's books in the

home

2%

Security

and safety

### Facilitating nvironmonte

| Ellvill        | JIIIIE                       | IILS                     | 1%                  |                                                                                                                                                                                                                                                                                                                                                                                                                                                                                                                                                                                                                                                                                                                                                                                                                                                                                                                                                                                                                                                                                                                                                                                                                                                                                                                                                                                                                                                                                                                                                                                                                                                                                                                                                                                                                                                                                                                                                                                                                                                                                                                                     |           | registration            |            | 42          |             |                                     |
|----------------|------------------------------|--------------------------|---------------------|-------------------------------------------------------------------------------------------------------------------------------------------------------------------------------------------------------------------------------------------------------------------------------------------------------------------------------------------------------------------------------------------------------------------------------------------------------------------------------------------------------------------------------------------------------------------------------------------------------------------------------------------------------------------------------------------------------------------------------------------------------------------------------------------------------------------------------------------------------------------------------------------------------------------------------------------------------------------------------------------------------------------------------------------------------------------------------------------------------------------------------------------------------------------------------------------------------------------------------------------------------------------------------------------------------------------------------------------------------------------------------------------------------------------------------------------------------------------------------------------------------------------------------------------------------------------------------------------------------------------------------------------------------------------------------------------------------------------------------------------------------------------------------------------------------------------------------------------------------------------------------------------------------------------------------------------------------------------------------------------------------------------------------------------------------------------------------------------------------------------------------------|-----------|-------------------------|------------|-------------|-------------|-------------------------------------|
|                |                              |                          |                     | /                                                                                                                                                                                                                                                                                                                                                                                                                                                                                                                                                                                                                                                                                                                                                                                                                                                                                                                                                                                                                                                                                                                                                                                                                                                                                                                                                                                                                                                                                                                                                                                                                                                                                                                                                                                                                                                                                                                                                                                                                                                                                                                                   |           | Positive<br>discipline  | 14         |             |             |                                     |
| Policies       |                              |                          |                     |                                                                                                                                                                                                                                                                                                                                                                                                                                                                                                                                                                                                                                                                                                                                                                                                                                                                                                                                                                                                                                                                                                                                                                                                                                                                                                                                                                                                                                                                                                                                                                                                                                                                                                                                                                                                                                                                                                                                                                                                                                                                                                                                     |           | Basic<br>drinking water |            |             | 75          |                                     |
| None           | <b>&lt;1</b> 4               | 14 - <18 18 - <          | 26 ≥26              |                                                                                                                                                                                                                                                                                                                                                                                                                                                                                                                                                                                                                                                                                                                                                                                                                                                                                                                                                                                                                                                                                                                                                                                                                                                                                                                                                                                                                                                                                                                                                                                                                                                                                                                                                                                                                                                                                                                                                                                                                                                                                                                                     |           | Basic                   |            | 50          |             |                                     |
| Paid maternit  | y leave (weeks               | 5)                       |                     |                                                                                                                                                                                                                                                                                                                                                                                                                                                                                                                                                                                                                                                                                                                                                                                                                                                                                                                                                                                                                                                                                                                                                                                                                                                                                                                                                                                                                                                                                                                                                                                                                                                                                                                                                                                                                                                                                                                                                                                                                                                                                                                                     |           | sanitation              |            |             |             |                                     |
| None           | <b>&lt;1</b> 4               | 14 - <18 18 - <          | 26 ≥26              | _                                                                                                                                                                                                                                                                                                                                                                                                                                                                                                                                                                                                                                                                                                                                                                                                                                                                                                                                                                                                                                                                                                                                                                                                                                                                                                                                                                                                                                                                                                                                                                                                                                                                                                                                                                                                                                                                                                                                                                                                                                                                                                                                   |           | 0                       | % 25%      | 50% 75%     | 5 100%      |                                     |
| Paid paternity | Paid paternity leave (weeks) |                          |                     |                                                                                                                                                                                                                                                                                                                                                                                                                                                                                                                                                                                                                                                                                                                                                                                                                                                                                                                                                                                                                                                                                                                                                                                                                                                                                                                                                                                                                                                                                                                                                                                                                                                                                                                                                                                                                                                                                                                                                                                                                                                                                                                                     |           |                         |            |             |             |                                     |
| Not            | Slight                       | tly Moderately           | Substantially       | <ul> <li>Image: A start of the start of</li></ul> | Conventio | n on the Rights o       | f the Chil | d           |             |                                     |
| International  | Code of Marke                | eting of Breastmilk Subs | titutes (alignment) | 1                                                                                                                                                                                                                                                                                                                                                                                                                                                                                                                                                                                                                                                                                                                                                                                                                                                                                                                                                                                                                                                                                                                                                                                                                                                                                                                                                                                                                                                                                                                                                                                                                                                                                                                                                                                                                                                                                                                                                                                                                                                                                                                                   | Conventio | n on the Rights o       | f Persons  | with Disal  | bilities    |                                     |
| ✓ Nationa      | ıl minimum wa                | ge                       |                     | CRC Optional Protocol on the Sale of Children, Child Prostitution and Child Pornography                                                                                                                                                                                                                                                                                                                                                                                                                                                                                                                                                                                                                                                                                                                                                                                                                                                                                                                                                                                                                                                                                                                                                                                                                                                                                                                                                                                                                                                                                                                                                                                                                                                                                                                                                                                                                                                                                                                                                                                                                                             |           |                         |            |             |             |                                     |
| X Child ar     | nd family socia              | l protection             |                     | ×                                                                                                                                                                                                                                                                                                                                                                                                                                                                                                                                                                                                                                                                                                                                                                                                                                                                                                                                                                                                                                                                                                                                                                                                                                                                                                                                                                                                                                                                                                                                                                                                                                                                                                                                                                                                                                                                                                                                                                                                                                                                                                                                   | Hague Con | vention on Protec       | tion of C  | hildren and | Cooperation | in Respect of Intercountry Adoption |

home

53%

Comparative country

data urgently

needed