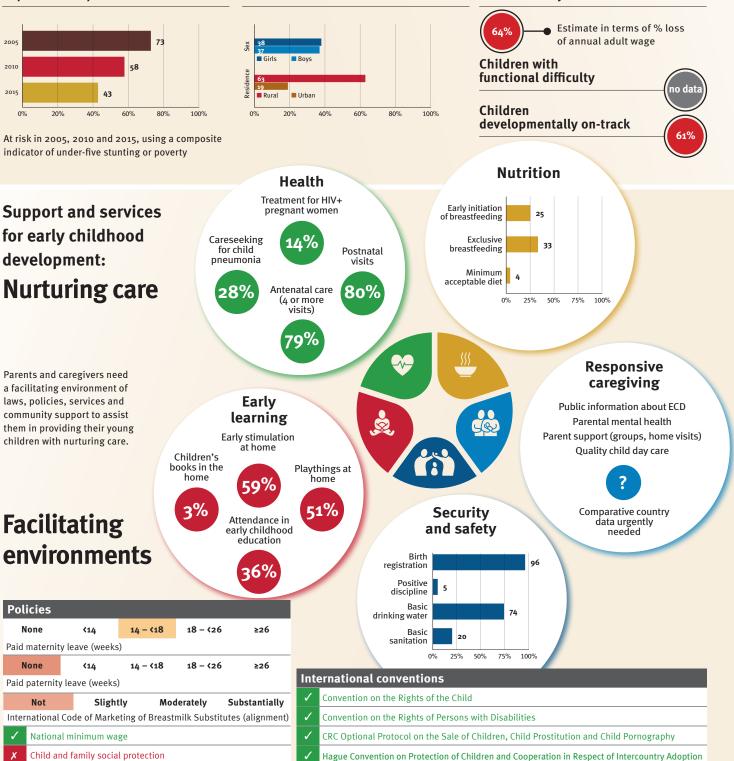

### Young children at risk of poor development

At risk in 2005, 2010 and 2015, using a composite indicator of under-five stunting or poverty

Support and services

**Nurturing care** 

Parents and caregivers need

### **Threats to Early Childhood Development**

| 638/100,000 |
|-------------|
| no data     |
| no data     |
| 63%         |
|             |

### **Risk by sex** and residence

Sex

0%

Careseeking

for child

pneumonia

68%

Early

### Facilitating nvironmonte

| Ellvill        | JIIIIE                       | IILS                     | 1%                  |                                                                                                                                                                                                                                                                                                                                                                                                                                                                                                                                                                                                                                                                                                                                                                                                                                                                                                                                                                                                                                                                                                                                                                                                                                                                                                                                                                                                                                                                                                                                                                                                                                                                                                                                                                                                                                                                                                                                                                                                                                                                                                                                     |           | registration            |            | 42          |             |                                     |
|----------------|------------------------------|--------------------------|---------------------|-------------------------------------------------------------------------------------------------------------------------------------------------------------------------------------------------------------------------------------------------------------------------------------------------------------------------------------------------------------------------------------------------------------------------------------------------------------------------------------------------------------------------------------------------------------------------------------------------------------------------------------------------------------------------------------------------------------------------------------------------------------------------------------------------------------------------------------------------------------------------------------------------------------------------------------------------------------------------------------------------------------------------------------------------------------------------------------------------------------------------------------------------------------------------------------------------------------------------------------------------------------------------------------------------------------------------------------------------------------------------------------------------------------------------------------------------------------------------------------------------------------------------------------------------------------------------------------------------------------------------------------------------------------------------------------------------------------------------------------------------------------------------------------------------------------------------------------------------------------------------------------------------------------------------------------------------------------------------------------------------------------------------------------------------------------------------------------------------------------------------------------|-----------|-------------------------|------------|-------------|-------------|-------------------------------------|
|                |                              |                          |                     | /                                                                                                                                                                                                                                                                                                                                                                                                                                                                                                                                                                                                                                                                                                                                                                                                                                                                                                                                                                                                                                                                                                                                                                                                                                                                                                                                                                                                                                                                                                                                                                                                                                                                                                                                                                                                                                                                                                                                                                                                                                                                                                                                   |           | Positive<br>discipline  | 14         |             |             |                                     |
| Policies       |                              |                          |                     |                                                                                                                                                                                                                                                                                                                                                                                                                                                                                                                                                                                                                                                                                                                                                                                                                                                                                                                                                                                                                                                                                                                                                                                                                                                                                                                                                                                                                                                                                                                                                                                                                                                                                                                                                                                                                                                                                                                                                                                                                                                                                                                                     |           | Basic<br>drinking water |            |             | 75          |                                     |
| None           | <b>&lt;1</b> 4               | 14 - <18 18 - <          | 26 ≥26              |                                                                                                                                                                                                                                                                                                                                                                                                                                                                                                                                                                                                                                                                                                                                                                                                                                                                                                                                                                                                                                                                                                                                                                                                                                                                                                                                                                                                                                                                                                                                                                                                                                                                                                                                                                                                                                                                                                                                                                                                                                                                                                                                     |           | Basic                   |            | 50          |             |                                     |
| Paid maternit  | y leave (weeks               | 5)                       |                     |                                                                                                                                                                                                                                                                                                                                                                                                                                                                                                                                                                                                                                                                                                                                                                                                                                                                                                                                                                                                                                                                                                                                                                                                                                                                                                                                                                                                                                                                                                                                                                                                                                                                                                                                                                                                                                                                                                                                                                                                                                                                                                                                     |           | sanitation              |            |             |             |                                     |
| None           | <b>&lt;1</b> 4               | 14 - <18 18 - <          | 26 ≥26              | _                                                                                                                                                                                                                                                                                                                                                                                                                                                                                                                                                                                                                                                                                                                                                                                                                                                                                                                                                                                                                                                                                                                                                                                                                                                                                                                                                                                                                                                                                                                                                                                                                                                                                                                                                                                                                                                                                                                                                                                                                                                                                                                                   |           | 0                       | % 25%      | 50% 75%     | 5 100%      |                                     |
| Paid paternity | Paid paternity leave (weeks) |                          |                     |                                                                                                                                                                                                                                                                                                                                                                                                                                                                                                                                                                                                                                                                                                                                                                                                                                                                                                                                                                                                                                                                                                                                                                                                                                                                                                                                                                                                                                                                                                                                                                                                                                                                                                                                                                                                                                                                                                                                                                                                                                                                                                                                     |           |                         |            |             |             |                                     |
| Not            | Slight                       | tly Moderately           | Substantially       | <ul> <li>Image: A start of the start of</li></ul> | Conventio | n on the Rights o       | f the Chil | d           |             |                                     |
| International  | Code of Marke                | eting of Breastmilk Subs | titutes (alignment) | 1                                                                                                                                                                                                                                                                                                                                                                                                                                                                                                                                                                                                                                                                                                                                                                                                                                                                                                                                                                                                                                                                                                                                                                                                                                                                                                                                                                                                                                                                                                                                                                                                                                                                                                                                                                                                                                                                                                                                                                                                                                                                                                                                   | Conventio | n on the Rights o       | f Persons  | with Disal  | bilities    |                                     |
| ✓ Nationa      | ıl minimum wa                | ge                       |                     | CRC Optional Protocol on the Sale of Children, Child Prostitution and Child Pornography                                                                                                                                                                                                                                                                                                                                                                                                                                                                                                                                                                                                                                                                                                                                                                                                                                                                                                                                                                                                                                                                                                                                                                                                                                                                                                                                                                                                                                                                                                                                                                                                                                                                                                                                                                                                                                                                                                                                                                                                                                             |           |                         |            |             |             |                                     |
| X Child ar     | nd family socia              | l protection             |                     | ×                                                                                                                                                                                                                                                                                                                                                                                                                                                                                                                                                                                                                                                                                                                                                                                                                                                                                                                                                                                                                                                                                                                                                                                                                                                                                                                                                                                                                                                                                                                                                                                                                                                                                                                                                                                                                                                                                                                                                                                                                                                                                                                                   | Hague Con | vention on Protec       | tion of C  | hildren and | Cooperation | in Respect of Intercountry Adoption |

home

53%

Comparative country

data urgently

needed