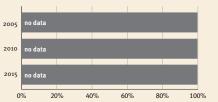

#### Young children at risk of poor development

At risk in 2005, 2010 and 2015, using a composite indicator of under-five stunting or poverty

Support and services

for early childhood

development:

### **Threats to Early Childhood Development**

| Maternal mortality | 112/100,000 |
|--------------------|-------------|
| Low birthweight    | 7%          |
| Child poverty      | 0%          |
| Violent discipline | 81%         |

#### Adolescent birth rate 12/1,000 Preterm births Under-five stunting Inadequate supervision 13%

Lifetime cost of growth

19

Hague Convention on Protection of Children and Cooperation in Respect of Intercountry Adoption

deficit in early childhood

### **Risk by sex** and residence

acceptable diet

#### **Nurturing care** 47% data (4 or more 25% 50% 75% 100% visits) 0% Ň-Responsive Parents and caregivers need caregiving a facilitating environment of laws, policies, services and Early Public information about ECD S. community support to assist J& learning Parental mental health them in providing their young Parent support (groups, home visits) Early stimulation children with nurturing care. at home Quality child day care A Children's books in the home Playthings at home 63% 49% 8% Comparative country Security Facilitating Attendance in data urgently and safety early childhood education needed environments Birth registration 100 14% Positive discipline 10 Basic Policies drinking water 94 None **<**14 14 - <18 18 - <26 ≥26 Basic 86 sanitation Paid maternity leave (weeks) 25% 50% 75% 100% 0% None **<**14 14 - <18 18 - <26 ≥26 International conventions Paid paternity leave (weeks) Convention on the Rights of the Child Slightly Moderately Substantially Not International Code of Marketing of Breastmilk Substitutes (alignment) Convention on the Rights of Persons with Disabilities 1 CRC Optional Protocol on the Sale of Children, Child Prostitution and Child Pornography National minimum wage

no

Antenatal care

Child and family social protection

7%

9%