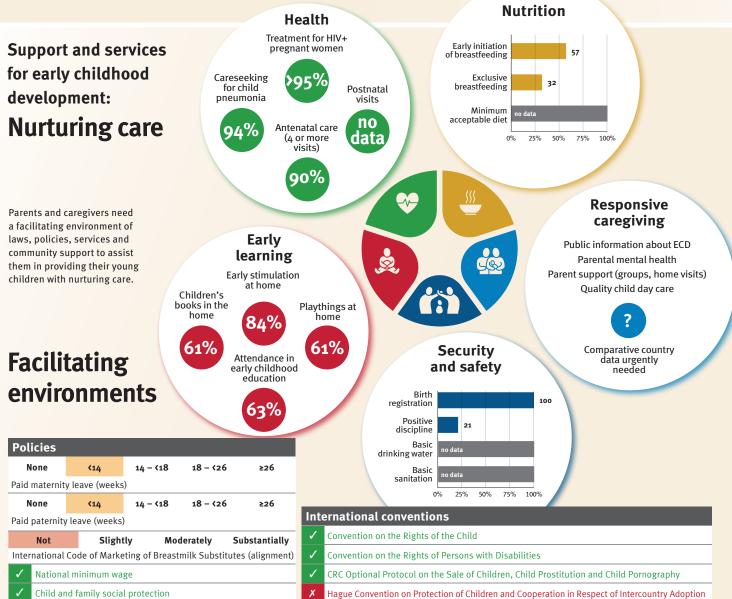

and between children living in urban and rural areas (based on surveys conducted between 2006 and 2015).

- Estimated economic costs of poor early development were produced by calculating the cost of the child growth deficit as a percentage of adult annual wages lost.
- Early childhood development outcomes, as measured by the Early Childhood Development Index.
- Child functioning, as measured by the UNICEF/Washington Group Module on Child Functioning.
- Support and services for early childhood development indexed by the five components of the Nurturing Care Framework described in the *Lancet* series, and by indicators of the facilitating environment of laws, conventions and policies.
  - Nurturing care comprises five essential elements: health, early learning, security and safety, responsive caregiving and nutrition.
  - The facilitating environment is indicated by relevant policies and conventions:
    - Policies for which there are comparable country data relevant to early childhood development include those related to paid maternity and paternity leave, whether a country has a national minimum wage and non-contributory child and family social protection benefits, and the legal status of the International Code of Marketing of Breastmilk Substitutes.
    - International conventions, specifically the Convention on the Rights of the Child (CRC), the CRC Optional Protocol on the Sale of Children, Child Prostitution and Child Pornography, the Convention on the Rights of Persons with Disabilities, and the Hague Convention on Protection of Children and Cooperation in Respect of Intercountry Adoption.

#### **Nurturing care** 47% data (4 or more 25% 50% 75% 100% visits) 0% Ň-Responsive Parents and caregivers need caregiving a facilitating environment of laws, policies, services and Early Public information about ECD S. community support to assist J& learning Parental mental health them in providing their young Parent support (groups, home visits) Early stimulation children with nurturing care. at home Quality child day care A Children's books in the home Playthings at home 63% 49% 8% Comparative country Security Facilitating Attendance in data urgently and safety early childhood education needed environments Birth registration 100 14% Positive discipline 10 Basic Policies drinking water 94 None **<**14 14 - <18 18 - <26 ≥26 Basic 86 sanitation Paid maternity leave (weeks) 25% 50% 75% 100% 0% None **<**14 14 - <18 18 - <26 ≥26 International conventions Paid paternity leave (weeks) Convention on the Rights of the Child Slightly Moderately Substantially Not International Code of Marketing of Breastmilk Substitutes (alignment) Convention on the Rights of Persons with Disabilities 1 CRC Optional Protocol on the Sale of Children, Child Prostitution and Child Pornography National minimum wage