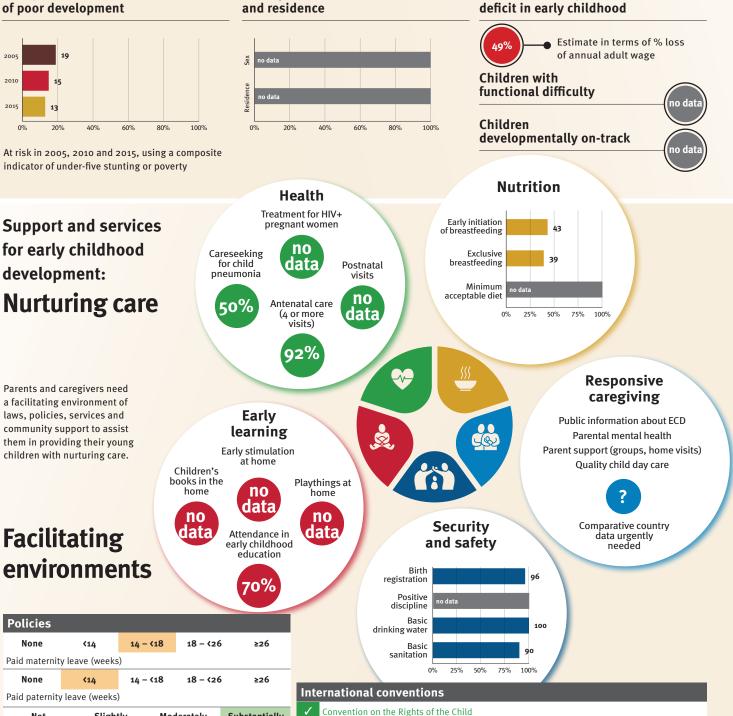

## Afghanistan

### Demographics

| Population           | 39,835,428      |
|----------------------|-----------------|
| Annual births        | 1,219,250       |
| Children under 5     | 5,724,647 (14%) |
| Under-five mortality | 60/1,000        |

### Young children at risk of poor development

At risk in 2005, 2010 and 2015, using a composite indicator of under-five stunting or poverty

Support and services

**Nurturing care** 

Parents and caregivers need

### **Threats to Early Childhood Development**

| 638/100,000 |
|-------------|
| no data     |
| no data     |
| 63%         |
|             |

### **Risk by sex** and residence

Sex

0%

Careseeking

for child

pneumonia

68%

Early

at home

Attendance in

early childhood education

Children's books in the

home

2%

Security

and safety

### Facilitating nvironmonte

| Ellvill        | JIIIIE                       | IILS                     | 1%                  |                                                                                                                                                                                                                                                                                                                                                                                                                                                                                                                                                                                                                                                                                                                                                                                                                                                                                                                                                                                                                                                                                                                                                                                                                                                                                                                                                                                                                                                                                                                                                                                                                                                                                                                                                                                                                                                                                                                                                                                                                                                                                                                                     |           | registration            |            | 42          |             |                                     |
|----------------|------------------------------|--------------------------|---------------------|-------------------------------------------------------------------------------------------------------------------------------------------------------------------------------------------------------------------------------------------------------------------------------------------------------------------------------------------------------------------------------------------------------------------------------------------------------------------------------------------------------------------------------------------------------------------------------------------------------------------------------------------------------------------------------------------------------------------------------------------------------------------------------------------------------------------------------------------------------------------------------------------------------------------------------------------------------------------------------------------------------------------------------------------------------------------------------------------------------------------------------------------------------------------------------------------------------------------------------------------------------------------------------------------------------------------------------------------------------------------------------------------------------------------------------------------------------------------------------------------------------------------------------------------------------------------------------------------------------------------------------------------------------------------------------------------------------------------------------------------------------------------------------------------------------------------------------------------------------------------------------------------------------------------------------------------------------------------------------------------------------------------------------------------------------------------------------------------------------------------------------------|-----------|-------------------------|------------|-------------|-------------|-------------------------------------|
|                |                              |                          |                     | /                                                                                                                                                                                                                                                                                                                                                                                                                                                                                                                                                                                                                                                                                                                                                                                                                                                                                                                                                                                                                                                                                                                                                                                                                                                                                                                                                                                                                                                                                                                                                                                                                                                                                                                                                                                                                                                                                                                                                                                                                                                                                                                                   |           | Positive<br>discipline  | 14         |             |             |                                     |
| Policies       |                              |                          |                     |                                                                                                                                                                                                                                                                                                                                                                                                                                                                                                                                                                                                                                                                                                                                                                                                                                                                                                                                                                                                                                                                                                                                                                                                                                                                                                                                                                                                                                                                                                                                                                                                                                                                                                                                                                                                                                                                                                                                                                                                                                                                                                                                     |           | Basic<br>drinking water |            |             | 75          |                                     |
| None           | <b>&lt;1</b> 4               | 14 - <18 18 - <          | 26 ≥26              |                                                                                                                                                                                                                                                                                                                                                                                                                                                                                                                                                                                                                                                                                                                                                                                                                                                                                                                                                                                                                                                                                                                                                                                                                                                                                                                                                                                                                                                                                                                                                                                                                                                                                                                                                                                                                                                                                                                                                                                                                                                                                                                                     |           | Basic                   |            | 50          |             |                                     |
| Paid maternit  | y leave (weeks               | 5)                       |                     |                                                                                                                                                                                                                                                                                                                                                                                                                                                                                                                                                                                                                                                                                                                                                                                                                                                                                                                                                                                                                                                                                                                                                                                                                                                                                                                                                                                                                                                                                                                                                                                                                                                                                                                                                                                                                                                                                                                                                                                                                                                                                                                                     |           | sanitation              |            |             |             |                                     |
| None           | <b>&lt;1</b> 4               | 14 - <18 18 - <          | 26 ≥26              | _                                                                                                                                                                                                                                                                                                                                                                                                                                                                                                                                                                                                                                                                                                                                                                                                                                                                                                                                                                                                                                                                                                                                                                                                                                                                                                                                                                                                                                                                                                                                                                                                                                                                                                                                                                                                                                                                                                                                                                                                                                                                                                                                   |           | 0                       | % 25%      | 50% 75%     | 5 100%      |                                     |
| Paid paternity | Paid paternity leave (weeks) |                          |                     |                                                                                                                                                                                                                                                                                                                                                                                                                                                                                                                                                                                                                                                                                                                                                                                                                                                                                                                                                                                                                                                                                                                                                                                                                                                                                                                                                                                                                                                                                                                                                                                                                                                                                                                                                                                                                                                                                                                                                                                                                                                                                                                                     |           |                         |            |             |             |                                     |
| Not            | Slight                       | tly Moderately           | Substantially       | <ul> <li>Image: A start of the start of</li></ul> | Conventio | n on the Rights o       | f the Chil | d           |             |                                     |
| International  | Code of Marke                | eting of Breastmilk Subs | titutes (alignment) | 1                                                                                                                                                                                                                                                                                                                                                                                                                                                                                                                                                                                                                                                                                                                                                                                                                                                                                                                                                                                                                                                                                                                                                                                                                                                                                                                                                                                                                                                                                                                                                                                                                                                                                                                                                                                                                                                                                                                                                                                                                                                                                                                                   | Conventio | n on the Rights o       | f Persons  | with Disal  | bilities    |                                     |
| ✓ Nationa      | ıl minimum wa                | ge                       |                     | CRC Optional Protocol on the Sale of Children, Child Prostitution and Child Pornography                                                                                                                                                                                                                                                                                                                                                                                                                                                                                                                                                                                                                                                                                                                                                                                                                                                                                                                                                                                                                                                                                                                                                                                                                                                                                                                                                                                                                                                                                                                                                                                                                                                                                                                                                                                                                                                                                                                                                                                                                                             |           |                         |            |             |             |                                     |
| X Child ar     | nd family socia              | l protection             |                     | ×                                                                                                                                                                                                                                                                                                                                                                                                                                                                                                                                                                                                                                                                                                                                                                                                                                                                                                                                                                                                                                                                                                                                                                                                                                                                                                                                                                                                                                                                                                                                                                                                                                                                                                                                                                                                                                                                                                                                                                                                                                                                                                                                   | Hague Con | vention on Protec       | tion of C  | hildren and | Cooperation | in Respect of Intercountry Adoption |

home

53%

Comparative country

data urgently

needed