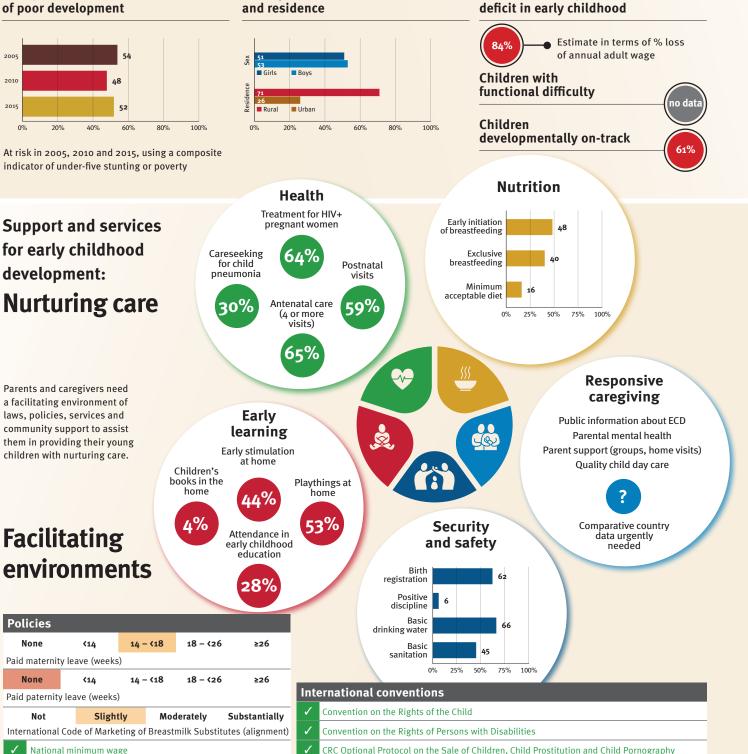

#### Young children at risk of poor development

At risk in 2005, 2010 and 2015, using a composite indicator of under-five stunting or poverty

Support and services

for early childhood

development:

### **Threats to Early Childhood Development**

| Maternal mortality | 112/100,000 |
|--------------------|-------------|
| Low birthweight    | 7%          |
| Child poverty      | 0%          |
| Violent discipline | 81%         |

#### Adolescent birth rate 12/1,000 Preterm births Under-five stunting Inadequate supervision 13%

Lifetime cost of growth

19

Hague Convention on Protection of Children and Cooperation in Respect of Intercountry Adoption

deficit in early childhood

### **Risk by sex** and residence

acceptable diet

#### **Nurturing care** 47% data (4 or more 25% 50% 75% 100% visits) 0% Ň-Responsive Parents and caregivers need caregiving a facilitating environment of laws, policies, services and Early Public information about ECD S. community support to assist J& learning Parental mental health them in providing their young Parent support (groups, home visits) Early stimulation children with nurturing care. at home Quality child day care A Children's books in the home Playthings at home 63% 49% 8% Comparative country Security Facilitating Attendance in data urgently and safety early childhood education needed environments Birth registration 100 14% Positive discipline 10 Basic Policies drinking water 94 None **<**14 14 - <18 18 - <26 ≥26 Basic 86 sanitation Paid maternity leave (weeks) 25% 50% 75% 100% 0% None **<**14 14 - <18 18 - <26 ≥26 International conventions Paid paternity leave (weeks) Convention on the Rights of the Child Slightly Moderately Substantially Not International Code of Marketing of Breastmilk Substitutes (alignment) Convention on the Rights of Persons with Disabilities 1 CRC Optional Protocol on the Sale of Children, Child Prostitution and Child Pornography National minimum wage

no

Antenatal care

Child and family social protection

7%

9%