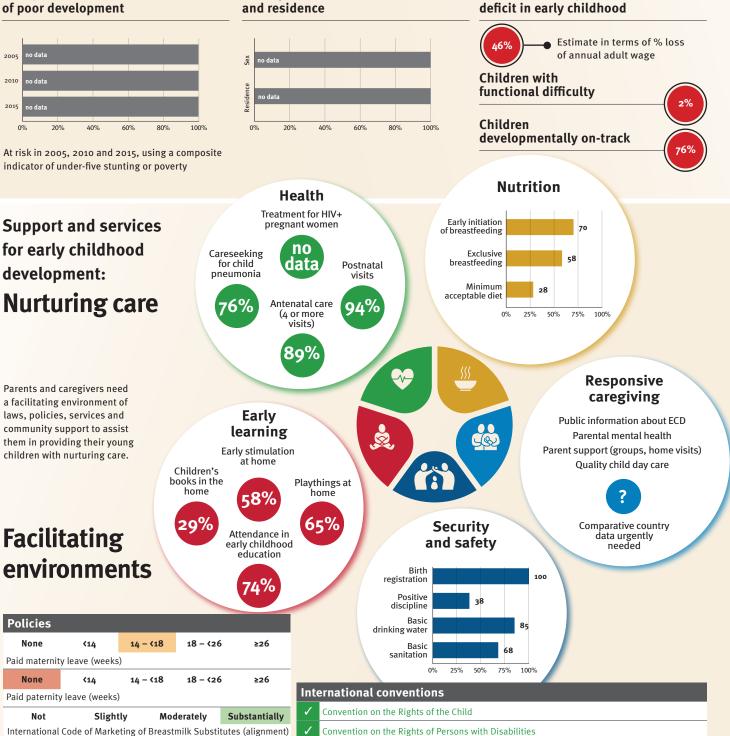

### Young children at risk of poor development

At risk in 2005, 2010 and 2015, using a composite indicator of under-five stunting or poverty

Support and services

**Nurturing care** 

Parents and caregivers need

### **Threats to Early Childhood Development**

| 638/100,000 |
|-------------|
| no data     |
| no data     |
| 63%         |
|             |

### **Risk by sex** and residence

Sex

0%

Careseeking

for child

pneumonia

68%

Early

at home

Attendance in

early childhood education

Children's books in the

home

2%

Security

and safety

### Facilitating nvironmonte

| Ellvill        | JIIIIE                       | IILS                     | 1%                  |                                                                                                                                                                                                                                                                                                                                                                                                                                                                                                                                                                                                                                                                                                                                                                                                                                                                                                                                                                                                                                                                                                                                                                                                                                                                                                                                                                                                                                                                                                                                                                                                                                                                                                                                                                                                                                                                                                                                                                                                                                                                                                                                     |           | registration            |            | 42          |             |                                     |
|----------------|------------------------------|--------------------------|---------------------|-------------------------------------------------------------------------------------------------------------------------------------------------------------------------------------------------------------------------------------------------------------------------------------------------------------------------------------------------------------------------------------------------------------------------------------------------------------------------------------------------------------------------------------------------------------------------------------------------------------------------------------------------------------------------------------------------------------------------------------------------------------------------------------------------------------------------------------------------------------------------------------------------------------------------------------------------------------------------------------------------------------------------------------------------------------------------------------------------------------------------------------------------------------------------------------------------------------------------------------------------------------------------------------------------------------------------------------------------------------------------------------------------------------------------------------------------------------------------------------------------------------------------------------------------------------------------------------------------------------------------------------------------------------------------------------------------------------------------------------------------------------------------------------------------------------------------------------------------------------------------------------------------------------------------------------------------------------------------------------------------------------------------------------------------------------------------------------------------------------------------------------|-----------|-------------------------|------------|-------------|-------------|-------------------------------------|
|                |                              |                          |                     | /                                                                                                                                                                                                                                                                                                                                                                                                                                                                                                                                                                                                                                                                                                                                                                                                                                                                                                                                                                                                                                                                                                                                                                                                                                                                                                                                                                                                                                                                                                                                                                                                                                                                                                                                                                                                                                                                                                                                                                                                                                                                                                                                   |           | Positive<br>discipline  | 14         |             |             |                                     |
| Policies       |                              |                          |                     |                                                                                                                                                                                                                                                                                                                                                                                                                                                                                                                                                                                                                                                                                                                                                                                                                                                                                                                                                                                                                                                                                                                                                                                                                                                                                                                                                                                                                                                                                                                                                                                                                                                                                                                                                                                                                                                                                                                                                                                                                                                                                                                                     |           | Basic<br>drinking water |            |             | 75          |                                     |
| None           | <b>&lt;1</b> 4               | 14 - <18 18 - <          | 26 ≥26              |                                                                                                                                                                                                                                                                                                                                                                                                                                                                                                                                                                                                                                                                                                                                                                                                                                                                                                                                                                                                                                                                                                                                                                                                                                                                                                                                                                                                                                                                                                                                                                                                                                                                                                                                                                                                                                                                                                                                                                                                                                                                                                                                     |           | Basic                   |            | 50          |             |                                     |
| Paid maternit  | y leave (weeks               | 5)                       |                     |                                                                                                                                                                                                                                                                                                                                                                                                                                                                                                                                                                                                                                                                                                                                                                                                                                                                                                                                                                                                                                                                                                                                                                                                                                                                                                                                                                                                                                                                                                                                                                                                                                                                                                                                                                                                                                                                                                                                                                                                                                                                                                                                     |           | sanitation              |            |             |             |                                     |
| None           | <b>&lt;1</b> 4               | 14 - <18 18 - <          | 26 ≥26              | _                                                                                                                                                                                                                                                                                                                                                                                                                                                                                                                                                                                                                                                                                                                                                                                                                                                                                                                                                                                                                                                                                                                                                                                                                                                                                                                                                                                                                                                                                                                                                                                                                                                                                                                                                                                                                                                                                                                                                                                                                                                                                                                                   |           | 0                       | % 25%      | 50% 75%     | 5 100%      |                                     |
| Paid paternity | Paid paternity leave (weeks) |                          |                     |                                                                                                                                                                                                                                                                                                                                                                                                                                                                                                                                                                                                                                                                                                                                                                                                                                                                                                                                                                                                                                                                                                                                                                                                                                                                                                                                                                                                                                                                                                                                                                                                                                                                                                                                                                                                                                                                                                                                                                                                                                                                                                                                     |           |                         |            |             |             |                                     |
| Not            | Slight                       | tly Moderately           | Substantially       | <ul> <li>Image: A start of the start of</li></ul> | Conventio | n on the Rights o       | f the Chil | d           |             |                                     |
| International  | Code of Marke                | eting of Breastmilk Subs | titutes (alignment) | 1                                                                                                                                                                                                                                                                                                                                                                                                                                                                                                                                                                                                                                                                                                                                                                                                                                                                                                                                                                                                                                                                                                                                                                                                                                                                                                                                                                                                                                                                                                                                                                                                                                                                                                                                                                                                                                                                                                                                                                                                                                                                                                                                   | Conventio | n on the Rights o       | f Persons  | with Disal  | bilities    |                                     |
| ✓ Nationa      | ıl minimum wa                | ge                       |                     | CRC Optional Protocol on the Sale of Children, Child Prostitution and Child Pornography                                                                                                                                                                                                                                                                                                                                                                                                                                                                                                                                                                                                                                                                                                                                                                                                                                                                                                                                                                                                                                                                                                                                                                                                                                                                                                                                                                                                                                                                                                                                                                                                                                                                                                                                                                                                                                                                                                                                                                                                                                             |           |                         |            |             |             |                                     |
| X Child ar     | nd family socia              | l protection             |                     | ×                                                                                                                                                                                                                                                                                                                                                                                                                                                                                                                                                                                                                                                                                                                                                                                                                                                                                                                                                                                                                                                                                                                                                                                                                                                                                                                                                                                                                                                                                                                                                                                                                                                                                                                                                                                                                                                                                                                                                                                                                                                                                                                                   | Hague Con | vention on Protec       | tion of C  | hildren and | Cooperation | in Respect of Intercountry Adoption |

home

53%

Comparative country

data urgently

needed