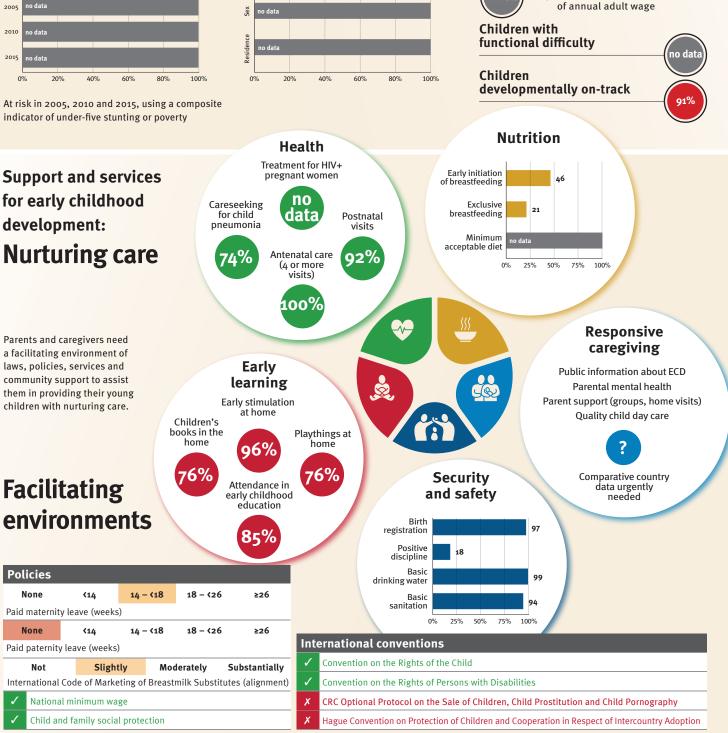

### How the profiles are organized

Indicators have been assembled on the country pages as follows:

- Demographics providing basic information about the country.
- Threats to early childhood development indexed by maternal mortality, adolescent birth rate, low birthweight and preterm births, inadequate supervision, violent discipline, stunting, and children under 5 years of age living in poverty.
- The prevalence of inequality among children at risk of poor development, indexed by the composite indicator of the prevalence of children exposed to stunting or extreme poverty in 2005, 2010 and 2015, and differences in prevalence between boys and girls

and between children living in urban and rural areas (based on surveys conducted between 2006 and 2015).

- Estimated economic costs of poor early development were produced by calculating the cost of the child growth deficit as a percentage of adult annual wages lost.
- Early childhood development outcomes, as measured by the Early Childhood Development Index.
- Child functioning, as measured by the UNICEF/Washington Group Module on Child Functioning.
- Support and services for early childhood development indexed by the five components of the Nurturing Care Framework described in the *Lancet* series, and by indicators of the facilitating environment of laws, conventions and policies.
  - Nurturing care comprises five essential elements: health, early learning, security and safety, responsive caregiving and nutrition.
  - The facilitating environment is indicated by relevant policies and conventions:
    - Policies for which there are comparable country data relevant to early childhood development include those related to paid maternity and paternity leave, whether a country has a national minimum wage and non-contributory child and family social protection benefits, and the legal status of the International Code of Marketing of Breastmilk Substitutes.
    - International conventions, specifically the Convention on the Rights of the Child (CRC), the CRC Optional Protocol on the Sale of Children, Child Prostitution and Child Pornography, the Convention on the Rights of Persons with Disabilities, and the Hague Convention on Protection of Children and Cooperation in Respect of Intercountry Adoption.