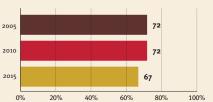

### How the profiles are organized

Indicators have been assembled on the country pages as follows:

- Demographics providing basic information about the country.
- Threats to early childhood development indexed by maternal mortality, adolescent birth rate, low birthweight and preterm births, inadequate supervision, violent discipline, stunting, and children under 5 years of age living in poverty.
- The prevalence of inequality among children at risk of poor development, indexed by the composite indicator of the prevalence of children exposed to stunting or extreme poverty in 2005, 2010 and 2015, and differences in prevalence between boys and girls

and between children living in urban and rural areas (based on surveys conducted between 2006 and 2015).

- Estimated economic costs of poor early development were produced by calculating the cost of the child growth deficit as a percentage of adult annual wages lost.
- Early childhood development outcomes, as measured by the Early Childhood Development Index.
- Child functioning, as measured by the UNICEF/Washington Group Module on Child Functioning.
- Support and services for early childhood development indexed by the five components of the Nurturing Care Framework described in the *Lancet* series, and by indicators of the facilitating environment of laws, conventions and policies.
  - Nurturing care comprises five essential elements: health, early learning, security and safety, responsive caregiving and nutrition.
  - The facilitating environment is indicated by relevant policies and conventions:
    - Policies for which there are comparable country data relevant to early childhood development include those related to paid maternity and paternity leave, whether a country has a national minimum wage and non-contributory child and family social protection benefits, and the legal status of the International Code of Marketing of Breastmilk Substitutes.
    - International conventions, specifically the Convention on the Rights of the Child (CRC), the CRC Optional Protocol on the Sale of Children, Child Prostitution and Child Pornography, the Convention on the Rights of Persons with Disabilities, and the Hague Convention on Protection of Children and Cooperation in Respect of Intercountry Adoption.

### Young children at risk of poor development

At risk in 2005, 2010 and 2015, using a composite indicator of under-five stunting or poverty

Support and services

**Nurturing care** 

Parents and caregivers need

### **Threats to Early Childhood Development**

| 638/100,000 |
|-------------|
| no data     |
| no data     |
| 63%         |
|             |

### **Risk by sex** and residence

Sex

0%

Careseeking

for child

pneumonia

68%

Early

at home

Attendance in

early childhood education

Children's books in the

home

2%

Security

and safety

### Facilitating nvironmonte

| Ellvill        | JIIIIE                       | IILS                     | 1%                  |                                                                                                                                                                                                                                                                                                                                                                                                                                                                                                                                                                                                                                                                                                                                                                                                                                                                                                                                                                                                                                                                                                                                                                                                                                                                                                                                                                                                                                                                                                                                                                                                                                                                                                                                                                                                                                                                                                                                                                                                                                                                                                                                     |           | registration            |            | 42          |             |                                     |
|----------------|------------------------------|--------------------------|---------------------|-------------------------------------------------------------------------------------------------------------------------------------------------------------------------------------------------------------------------------------------------------------------------------------------------------------------------------------------------------------------------------------------------------------------------------------------------------------------------------------------------------------------------------------------------------------------------------------------------------------------------------------------------------------------------------------------------------------------------------------------------------------------------------------------------------------------------------------------------------------------------------------------------------------------------------------------------------------------------------------------------------------------------------------------------------------------------------------------------------------------------------------------------------------------------------------------------------------------------------------------------------------------------------------------------------------------------------------------------------------------------------------------------------------------------------------------------------------------------------------------------------------------------------------------------------------------------------------------------------------------------------------------------------------------------------------------------------------------------------------------------------------------------------------------------------------------------------------------------------------------------------------------------------------------------------------------------------------------------------------------------------------------------------------------------------------------------------------------------------------------------------------|-----------|-------------------------|------------|-------------|-------------|-------------------------------------|
|                |                              |                          |                     | /                                                                                                                                                                                                                                                                                                                                                                                                                                                                                                                                                                                                                                                                                                                                                                                                                                                                                                                                                                                                                                                                                                                                                                                                                                                                                                                                                                                                                                                                                                                                                                                                                                                                                                                                                                                                                                                                                                                                                                                                                                                                                                                                   |           | Positive<br>discipline  | 14         |             |             |                                     |
| Policies       |                              |                          |                     |                                                                                                                                                                                                                                                                                                                                                                                                                                                                                                                                                                                                                                                                                                                                                                                                                                                                                                                                                                                                                                                                                                                                                                                                                                                                                                                                                                                                                                                                                                                                                                                                                                                                                                                                                                                                                                                                                                                                                                                                                                                                                                                                     |           | Basic<br>drinking water |            |             | 75          |                                     |
| None           | <b>&lt;1</b> 4               | 14 - <18 18 - <          | 26 ≥26              |                                                                                                                                                                                                                                                                                                                                                                                                                                                                                                                                                                                                                                                                                                                                                                                                                                                                                                                                                                                                                                                                                                                                                                                                                                                                                                                                                                                                                                                                                                                                                                                                                                                                                                                                                                                                                                                                                                                                                                                                                                                                                                                                     |           | Basic                   |            | 50          |             |                                     |
| Paid maternit  | y leave (weeks               | 5)                       |                     |                                                                                                                                                                                                                                                                                                                                                                                                                                                                                                                                                                                                                                                                                                                                                                                                                                                                                                                                                                                                                                                                                                                                                                                                                                                                                                                                                                                                                                                                                                                                                                                                                                                                                                                                                                                                                                                                                                                                                                                                                                                                                                                                     |           | sanitation              |            |             |             |                                     |
| None           | <b>&lt;1</b> 4               | 14 - <18 18 - <          | 26 ≥26              | _                                                                                                                                                                                                                                                                                                                                                                                                                                                                                                                                                                                                                                                                                                                                                                                                                                                                                                                                                                                                                                                                                                                                                                                                                                                                                                                                                                                                                                                                                                                                                                                                                                                                                                                                                                                                                                                                                                                                                                                                                                                                                                                                   |           | 0                       | % 25%      | 50% 75%     | 5 100%      |                                     |
| Paid paternity | Paid paternity leave (weeks) |                          |                     |                                                                                                                                                                                                                                                                                                                                                                                                                                                                                                                                                                                                                                                                                                                                                                                                                                                                                                                                                                                                                                                                                                                                                                                                                                                                                                                                                                                                                                                                                                                                                                                                                                                                                                                                                                                                                                                                                                                                                                                                                                                                                                                                     |           |                         |            |             |             |                                     |
| Not            | Slight                       | tly Moderately           | Substantially       | <ul> <li>Image: A start of the start of</li></ul> | Conventio | n on the Rights o       | f the Chil | d           |             |                                     |
| International  | Code of Marke                | eting of Breastmilk Subs | titutes (alignment) | 1                                                                                                                                                                                                                                                                                                                                                                                                                                                                                                                                                                                                                                                                                                                                                                                                                                                                                                                                                                                                                                                                                                                                                                                                                                                                                                                                                                                                                                                                                                                                                                                                                                                                                                                                                                                                                                                                                                                                                                                                                                                                                                                                   | Conventio | n on the Rights o       | f Persons  | with Disal  | bilities    |                                     |
| ✓ Nationa      | ıl minimum wa                | ge                       |                     | CRC Optional Protocol on the Sale of Children, Child Prostitution and Child Pornography                                                                                                                                                                                                                                                                                                                                                                                                                                                                                                                                                                                                                                                                                                                                                                                                                                                                                                                                                                                                                                                                                                                                                                                                                                                                                                                                                                                                                                                                                                                                                                                                                                                                                                                                                                                                                                                                                                                                                                                                                                             |           |                         |            |             |             |                                     |
| X Child ar     | nd family socia              | l protection             |                     | ×                                                                                                                                                                                                                                                                                                                                                                                                                                                                                                                                                                                                                                                                                                                                                                                                                                                                                                                                                                                                                                                                                                                                                                                                                                                                                                                                                                                                                                                                                                                                                                                                                                                                                                                                                                                                                                                                                                                                                                                                                                                                                                                                   | Hague Con | vention on Protec       | tion of C  | hildren and | Cooperation | in Respect of Intercountry Adoption |

home

53%

Comparative country

data urgently

needed