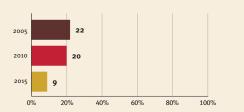

### How the profiles are organized

Indicators have been assembled on the country pages as follows:

- Demographics providing basic information about the country.
- Threats to early childhood development indexed by maternal mortality, adolescent birth rate, low birthweight and preterm births, inadequate supervision, violent discipline, stunting, and children under 5 years of age living in poverty.
- The prevalence of inequality among children at risk of poor development, indexed by the composite indicator of the prevalence of children exposed to stunting or extreme poverty in 2005, 2010 and 2015, and differences in prevalence between boys and girls

### Young children at risk of poor development

At risk in 2005, 2010 and 2015, using a composite indicator of under-five stunting or poverty

Support and services

**Nurturing care** 

Parents and caregivers need