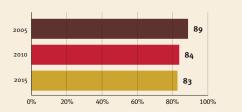

### How the profiles are organized

Indicators have been assembled on the country pages as follows:

- Demographics providing basic information about the country.
- Threats to early childhood development indexed by maternal mortality, adolescent birth rate, low birthweight and preterm births, inadequate supervision, violent discipline, stunting, and children under 5 years of age living in poverty.
- The prevalence of inequality among children at risk of poor development, indexed by the composite indicator of the prevalence of children exposed to stunting or extreme poverty in 2005, 2010 and 2015, and differences in prevalence between boys and girls

### Young children at risk of poor development

At risk in 2005, 2010 and 2015, using a composite indicator of under-five stunting or poverty

Support and services

**Nurturing care** 

Parents and caregivers need