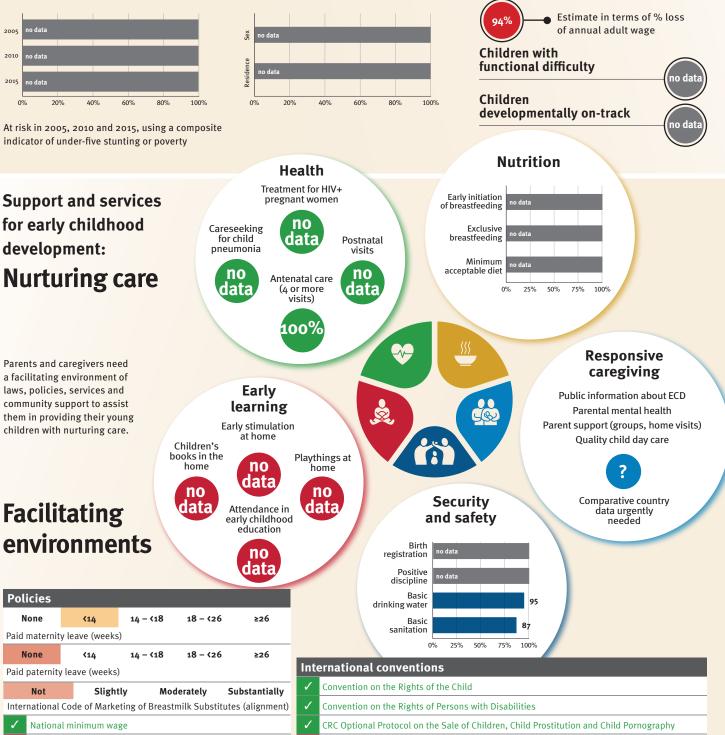

### Young children at risk of poor development

At risk in 2005, 2010 and 2015, using a composite indicator of under-five stunting or poverty

Support and services

**Nurturing care** 

Parents and caregivers need

a facilitating environment of laws, policies, services and

community support to assist

them in providing their young

children with nurturing care.

for early childhood

development:

### **Threats to Early Childhood Development**

| 638/100,000 |
|-------------|
| no data     |
| no data     |
| 63%         |
|             |

### **Risk by sex** and residence

Sex

0%

Careseeking

for child

pneumonia

68%

Early

at home

Attendance in

early childhood education

Children's books in the

home

2%

Security

and safety

### Facilitating nvironmonte

| Ellvill        | JIIIIE                       | IILS                     | 1%                  |                                                                                                                                                                                                                                                                                                                                                                                                                                                                                                                                                                                                                                                                                                                                                                                                                                                                                                                                                                                                                                                                                                                                                                                                                                                                                                                                                                                                                                                                                                                                                                                                                                                                                                                                                                                                                                                                                                                                                                                                                                                                                                                                     |           | registration            |            | 42          |             |                                     |
|----------------|------------------------------|--------------------------|---------------------|-------------------------------------------------------------------------------------------------------------------------------------------------------------------------------------------------------------------------------------------------------------------------------------------------------------------------------------------------------------------------------------------------------------------------------------------------------------------------------------------------------------------------------------------------------------------------------------------------------------------------------------------------------------------------------------------------------------------------------------------------------------------------------------------------------------------------------------------------------------------------------------------------------------------------------------------------------------------------------------------------------------------------------------------------------------------------------------------------------------------------------------------------------------------------------------------------------------------------------------------------------------------------------------------------------------------------------------------------------------------------------------------------------------------------------------------------------------------------------------------------------------------------------------------------------------------------------------------------------------------------------------------------------------------------------------------------------------------------------------------------------------------------------------------------------------------------------------------------------------------------------------------------------------------------------------------------------------------------------------------------------------------------------------------------------------------------------------------------------------------------------------|-----------|-------------------------|------------|-------------|-------------|-------------------------------------|
|                |                              |                          |                     | /                                                                                                                                                                                                                                                                                                                                                                                                                                                                                                                                                                                                                                                                                                                                                                                                                                                                                                                                                                                                                                                                                                                                                                                                                                                                                                                                                                                                                                                                                                                                                                                                                                                                                                                                                                                                                                                                                                                                                                                                                                                                                                                                   |           | Positive<br>discipline  | 14         |             |             |                                     |
| Policies       |                              |                          |                     |                                                                                                                                                                                                                                                                                                                                                                                                                                                                                                                                                                                                                                                                                                                                                                                                                                                                                                                                                                                                                                                                                                                                                                                                                                                                                                                                                                                                                                                                                                                                                                                                                                                                                                                                                                                                                                                                                                                                                                                                                                                                                                                                     |           | Basic<br>drinking water |            |             | 75          |                                     |
| None           | <b>&lt;1</b> 4               | 14 - <18 18 - <          | 26 ≥26              |                                                                                                                                                                                                                                                                                                                                                                                                                                                                                                                                                                                                                                                                                                                                                                                                                                                                                                                                                                                                                                                                                                                                                                                                                                                                                                                                                                                                                                                                                                                                                                                                                                                                                                                                                                                                                                                                                                                                                                                                                                                                                                                                     |           | Basic                   |            | 50          |             |                                     |
| Paid maternit  | y leave (weeks               | 5)                       |                     |                                                                                                                                                                                                                                                                                                                                                                                                                                                                                                                                                                                                                                                                                                                                                                                                                                                                                                                                                                                                                                                                                                                                                                                                                                                                                                                                                                                                                                                                                                                                                                                                                                                                                                                                                                                                                                                                                                                                                                                                                                                                                                                                     |           | sanitation              |            |             |             |                                     |
| None           | <b>&lt;1</b> 4               | 14 - <18 18 - <          | 26 ≥26              | _                                                                                                                                                                                                                                                                                                                                                                                                                                                                                                                                                                                                                                                                                                                                                                                                                                                                                                                                                                                                                                                                                                                                                                                                                                                                                                                                                                                                                                                                                                                                                                                                                                                                                                                                                                                                                                                                                                                                                                                                                                                                                                                                   |           | 0                       | % 25%      | 50% 75%     | 5 100%      |                                     |
| Paid paternity | Paid paternity leave (weeks) |                          |                     |                                                                                                                                                                                                                                                                                                                                                                                                                                                                                                                                                                                                                                                                                                                                                                                                                                                                                                                                                                                                                                                                                                                                                                                                                                                                                                                                                                                                                                                                                                                                                                                                                                                                                                                                                                                                                                                                                                                                                                                                                                                                                                                                     |           |                         |            |             |             |                                     |
| Not            | Slight                       | tly Moderately           | Substantially       | <ul> <li>Image: A start of the start of</li></ul> | Conventio | n on the Rights o       | f the Chil | d           |             |                                     |
| International  | Code of Marke                | eting of Breastmilk Subs | titutes (alignment) | 1                                                                                                                                                                                                                                                                                                                                                                                                                                                                                                                                                                                                                                                                                                                                                                                                                                                                                                                                                                                                                                                                                                                                                                                                                                                                                                                                                                                                                                                                                                                                                                                                                                                                                                                                                                                                                                                                                                                                                                                                                                                                                                                                   | Conventio | n on the Rights o       | f Persons  | with Disal  | bilities    |                                     |
| ✓ Nationa      | ıl minimum wa                | ge                       |                     | CRC Optional Protocol on the Sale of Children, Child Prostitution and Child Pornography                                                                                                                                                                                                                                                                                                                                                                                                                                                                                                                                                                                                                                                                                                                                                                                                                                                                                                                                                                                                                                                                                                                                                                                                                                                                                                                                                                                                                                                                                                                                                                                                                                                                                                                                                                                                                                                                                                                                                                                                                                             |           |                         |            |             |             |                                     |
| X Child ar     | nd family socia              | l protection             |                     | ×                                                                                                                                                                                                                                                                                                                                                                                                                                                                                                                                                                                                                                                                                                                                                                                                                                                                                                                                                                                                                                                                                                                                                                                                                                                                                                                                                                                                                                                                                                                                                                                                                                                                                                                                                                                                                                                                                                                                                                                                                                                                                                                                   | Hague Con | vention on Protec       | tion of C  | hildren and | Cooperation | in Respect of Intercountry Adoption |

home

53%

Comparative country

data urgently

needed