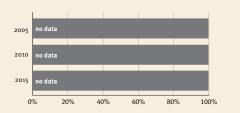

### Young children at risk of poor development

At risk in 2005, 2010 and 2015, using a composite indicator of under-five stunting or poverty

Support and services

**Nurturing care** 

Parents and caregivers need

a facilitating environment of laws, policies, services and

community support to assist

them in providing their young

children with nurturing care.

for early childhood

development:

### **Threats to Early Childhood Development**

| Maternal mortality | 15/100,000 |
|--------------------|------------|
| Low birthweight    | 5%         |
| Child poverty      | 0%         |
| Violent discipline | 43%        |

#### **Risk by sex** and residence

Sex

0%

for child

pneumonia

82%

at home

80

Children's books in the

home

२२%

## Facilitating

| Facilit                      | -                                                                                                                                                                                                                                                                                                                                                                                                                                                                                                                                                                                                                                                                                                                                                                                                                                                                                                                                                                                                                                                                                                                                                                                                                                                                                                                                                                                                                                                                                                                                                                                                                                                                                                                                                                                                                                                                                                                                                                                                                                                                                                                             | 52 /0              | Attendance in<br>early childhood<br>education | and safety                                                                              |
|------------------------------|-------------------------------------------------------------------------------------------------------------------------------------------------------------------------------------------------------------------------------------------------------------------------------------------------------------------------------------------------------------------------------------------------------------------------------------------------------------------------------------------------------------------------------------------------------------------------------------------------------------------------------------------------------------------------------------------------------------------------------------------------------------------------------------------------------------------------------------------------------------------------------------------------------------------------------------------------------------------------------------------------------------------------------------------------------------------------------------------------------------------------------------------------------------------------------------------------------------------------------------------------------------------------------------------------------------------------------------------------------------------------------------------------------------------------------------------------------------------------------------------------------------------------------------------------------------------------------------------------------------------------------------------------------------------------------------------------------------------------------------------------------------------------------------------------------------------------------------------------------------------------------------------------------------------------------------------------------------------------------------------------------------------------------------------------------------------------------------------------------------------------------|--------------------|-----------------------------------------------|-----------------------------------------------------------------------------------------|
| enviro                       | onment                                                                                                                                                                                                                                                                                                                                                                                                                                                                                                                                                                                                                                                                                                                                                                                                                                                                                                                                                                                                                                                                                                                                                                                                                                                                                                                                                                                                                                                                                                                                                                                                                                                                                                                                                                                                                                                                                                                                                                                                                                                                                                                        | S                  | 73%                                           | Birth registration 98                                                                   |
|                              |                                                                                                                                                                                                                                                                                                                                                                                                                                                                                                                                                                                                                                                                                                                                                                                                                                                                                                                                                                                                                                                                                                                                                                                                                                                                                                                                                                                                                                                                                                                                                                                                                                                                                                                                                                                                                                                                                                                                                                                                                                                                                                                               |                    | /5/0                                          | Positive discipline 41                                                                  |
| Policies                     |                                                                                                                                                                                                                                                                                                                                                                                                                                                                                                                                                                                                                                                                                                                                                                                                                                                                                                                                                                                                                                                                                                                                                                                                                                                                                                                                                                                                                                                                                                                                                                                                                                                                                                                                                                                                                                                                                                                                                                                                                                                                                                                               |                    |                                               | Basic drinking water 95                                                                 |
| None                         | <b>&lt;14</b> 14                                                                                                                                                                                                                                                                                                                                                                                                                                                                                                                                                                                                                                                                                                                                                                                                                                                                                                                                                                                                                                                                                                                                                                                                                                                                                                                                                                                                                                                                                                                                                                                                                                                                                                                                                                                                                                                                                                                                                                                                                                                                                                              | - <18 18 - <2      | 6 ≥26                                         | Basic                                                                                   |
| Paid maternity               | leave (weeks)                                                                                                                                                                                                                                                                                                                                                                                                                                                                                                                                                                                                                                                                                                                                                                                                                                                                                                                                                                                                                                                                                                                                                                                                                                                                                                                                                                                                                                                                                                                                                                                                                                                                                                                                                                                                                                                                                                                                                                                                                                                                                                                 |                    |                                               | sanitation 0% 25% 50% 75% 100%                                                          |
| None                         | <14 14                                                                                                                                                                                                                                                                                                                                                                                                                                                                                                                                                                                                                                                                                                                                                                                                                                                                                                                                                                                                                                                                                                                                                                                                                                                                                                                                                                                                                                                                                                                                                                                                                                                                                                                                                                                                                                                                                                                                                                                                                                                                                                                        | - <18 18 - <2      | 6 ≥26                                         |                                                                                         |
| Paid paternity               | leave (weeks)                                                                                                                                                                                                                                                                                                                                                                                                                                                                                                                                                                                                                                                                                                                                                                                                                                                                                                                                                                                                                                                                                                                                                                                                                                                                                                                                                                                                                                                                                                                                                                                                                                                                                                                                                                                                                                                                                                                                                                                                                                                                                                                 |                    |                                               | International conventions                                                               |
| Not                          | Slightly                                                                                                                                                                                                                                                                                                                                                                                                                                                                                                                                                                                                                                                                                                                                                                                                                                                                                                                                                                                                                                                                                                                                                                                                                                                                                                                                                                                                                                                                                                                                                                                                                                                                                                                                                                                                                                                                                                                                                                                                                                                                                                                      | Moderately         | Substantially                                 | Convention on the Rights of the Child                                                   |
| International O              | ode of Marketing o                                                                                                                                                                                                                                                                                                                                                                                                                                                                                                                                                                                                                                                                                                                                                                                                                                                                                                                                                                                                                                                                                                                                                                                                                                                                                                                                                                                                                                                                                                                                                                                                                                                                                                                                                                                                                                                                                                                                                                                                                                                                                                            | f Breastmilk Subst | itutes (alignment)                            | ✓ Convention on the Rights of Persons with Disabilities                                 |
| <ul> <li>National</li> </ul> | minimum wage                                                                                                                                                                                                                                                                                                                                                                                                                                                                                                                                                                                                                                                                                                                                                                                                                                                                                                                                                                                                                                                                                                                                                                                                                                                                                                                                                                                                                                                                                                                                                                                                                                                                                                                                                                                                                                                                                                                                                                                                                                                                                                                  |                    |                                               | CRC Optional Protocol on the Sale of Children, Child Prostitution and Child Pornography |
| X Child and                  | X Child and family social protection Action |                    |                                               |                                                                                         |

Playthings at

home

53%

6

Security

### Countdown to 2030

Women's, Children's & Adolescents' Health

Parent support (groups, home visits)

Quality child day care

Comparative country

14/1,000

9%

10%