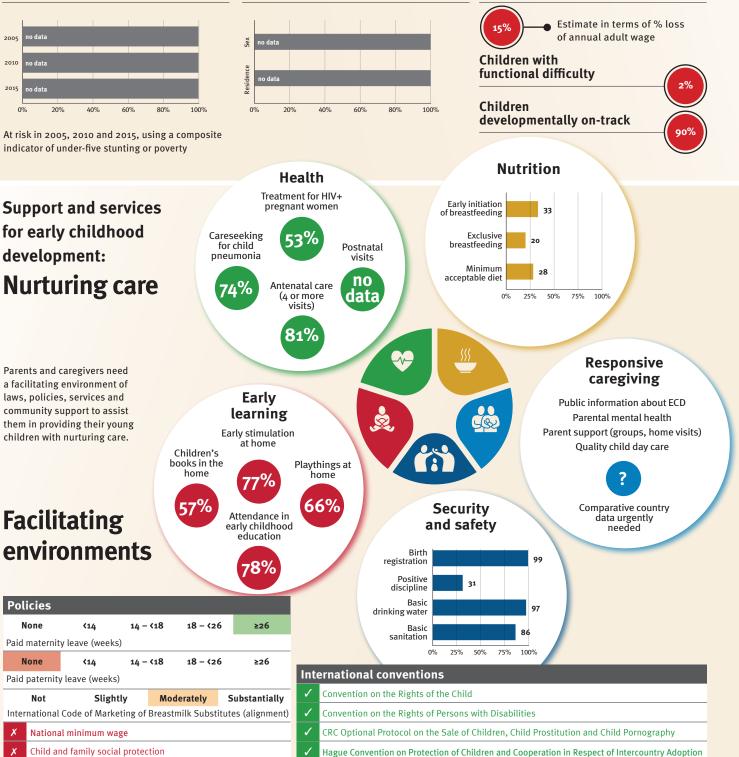

### How the profiles are organized

Indicators have been assembled on the country pages as follows:

- Demographics providing basic information about the country.
- Threats to early childhood development indexed by maternal mortality, adolescent birth rate, low birthweight and preterm births, inadequate supervision, violent discipline, stunting, and children under 5 years of age living in poverty.
- The prevalence of inequality among children at risk of poor development, indexed by the composite indicator of the prevalence of children exposed to stunting or extreme poverty in 2005, 2010 and 2015, and differences in prevalence between boys and girls

and between children living in urban and rural areas (based on surveys conducted between 2006 and 2015).

- Estimated economic costs of poor early development were produced by calculating the cost of the child growth deficit as a percentage of adult annual wages lost.
- Early childhood development outcomes, as measured by the Early Childhood Development Index.
- Child functioning, as measured by the UNICEF/Washington Group Module on Child Functioning.
- Support and services for early childhood development indexed by the five components of the Nurturing Care Framework described in the *Lancet* series, and by indicators of the facilitating environment of laws, conventions and policies.
  - Nurturing care comprises five essential elements: health, early learning, security and safety, responsive caregiving and nutrition.
  - The facilitating environment is indicated by relevant policies and conventions:
    - Policies for which there are comparable country data relevant to early childhood development include those related to paid maternity and paternity leave, whether a country has a national minimum wage and non-contributory child and family social protection benefits, and the legal status of the International Code of Marketing of Breastmilk Substitutes.
    - International conventions, specifically the Convention on the Rights of the Child (CRC), the CRC Optional Protocol on the Sale of Children, Child Prostitution and Child Pornography, the Convention on the Rights of Persons with Disabilities, and the Hague Convention on Protection of Children and Cooperation in Respect of Intercountry Adoption.

### Young children at risk of poor development

At risk in 2005, 2010 and 2015, using a composite indicator of under-five stunting or poverty

Support and services

**Nurturing care** 

Parents and caregivers need