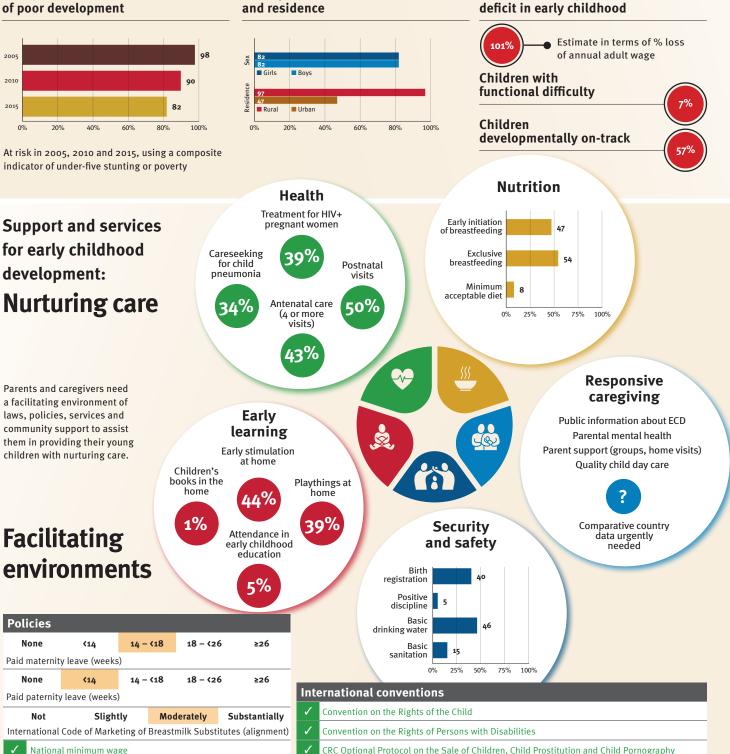

### How the profiles are organized

Indicators have been assembled on the country pages as follows:

- Demographics providing basic information about the country.
- Threats to early childhood development indexed by maternal mortality, adolescent birth rate, low birthweight and preterm births, inadequate supervision, violent discipline, stunting, and children under 5 years of age living in poverty.
- The prevalence of inequality among children at risk of poor development, indexed by the composite indicator of the prevalence of children exposed to stunting or extreme poverty in 2005, 2010 and 2015, and differences in prevalence between boys and girls

and between children living in urban and rural areas (based on surveys conducted between 2006 and 2015).

- Estimated economic costs of poor early development were produced by calculating the cost of the child growth deficit as a percentage of adult annual wages lost.
- Early childhood development outcomes, as measured by the Early Childhood Development Index.
- Child functioning, as measured by the UNICEF/Washington Group Module on Child Functioning.
- Support and services for early childhood development indexed by the five components of the Nurturing Care Framework described in the *Lancet* series, and by indicators of the facilitating environment of laws, conventions and policies.
  - Nurturing care comprises five essential elements: health, early learning, security and safety, responsive caregiving and nutrition.
  - The facilitating environment is indicated by relevant policies and conventions:
    - Policies for which there are comparable country data relevant to early childhood development include those related to paid maternity and paternity leave, whether a country has a national minimum wage and non-contributory child and family social protection benefits, and the legal status of the International Code of Marketing of Breastmilk Substitutes.
    - International conventions, specifically the Convention on the Rights of the Child (CRC), the CRC Optional Protocol on the Sale of Children, Child Prostitution and Child Pornography, the Convention on the Rights of Persons with Disabilities, and the Hague Convention on Protection of Children and Cooperation in Respect of Intercountry Adoption.

#### **Nurturing care** 47% data (4 or more 25% 50% 75% 100% visits) 0% Ň-Responsive Parents and caregivers need caregiving a facilitating environment of laws, policies, services and Early Public information about ECD S. community support to assist J& learning Parental mental health them in providing their young Parent support (groups, home visits) Early stimulation children with nurturing care. at home Quality child day care A Children's books in the home Playthings at home 63% 49% 8% Comparative country Security Facilitating Attendance in data urgently and safety early childhood education needed environments Birth registration 100 14% Positive discipline 10 Basic Policies drinking water 94 None **<**14 14 - <18 18 - <26 ≥26 Basic 86 sanitation Paid maternity leave (weeks) 25% 50% 75% 100% 0% None **<**14 14 - <18 18 - <26 ≥26 International conventions Paid paternity leave (weeks) Convention on the Rights of the Child Slightly Moderately Substantially Not International Code of Marketing of Breastmilk Substitutes (alignment) Convention on the Rights of Persons with Disabilities 1 CRC Optional Protocol on the Sale of Children, Child Prostitution and Child Pornography National minimum wage