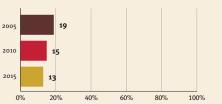

#### Young children at risk of poor development

At risk in 2005, 2010 and 2015, using a composite indicator of under-five stunting or poverty

### **Threats to Early Childhood Development**

| Maternal mortality | 241/100,000 |
|--------------------|-------------|
| Low birthweight    | 15%         |
| Child poverty      | 29%         |
| Violent discipline | no data     |

### Countdown to 2030 Women's, Children's & Adolescents' Health

| Adolescent birth rate  | 163/1,000 |
|------------------------|-----------|
| Preterm births         | 13%       |
| Under-five stunting    | 38%       |
| Inadequate supervision | no data   |

Lifetime cost of growth

deficit in early childhood

### **Risk by sex** and residence

Hague Convention on Protection of Children and Cooperation in Respect of Intercountry Adoption

DETAILED COUNTRY DATA SOURCES AND FOOTNOTES CAN BE FOUND IN THE MASTER DATABASE AT NURTURING-CARE.ORG