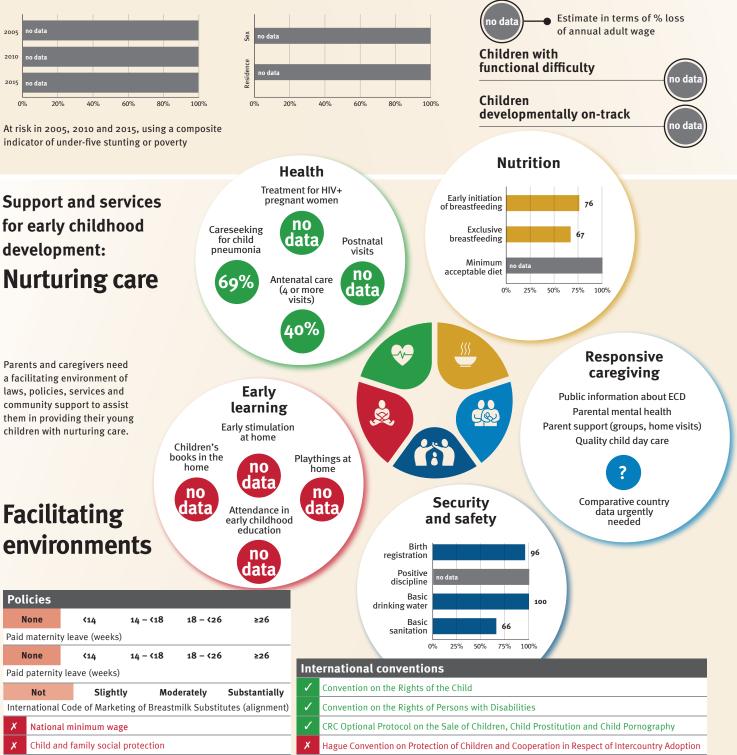

### Young children at risk of poor development

development:

laws, policies, services and

Facilitating

Paid maternity leave (weeks)

**<**14

**<**14

Policies

None

None

At risk in 2005, 2010 and 2015, using a composite indicator of under-five stunting or poverty

### **Threats to Early Childhood Development**

| Maternal mortality | -/100,000 |
|--------------------|-----------|
| Low birthweight    | 7%        |
| Child poverty      | no data   |
| Violent discipline | no data   |

#### **Risk by sex** and residence

|                                                                       | aid paternity leave (weeks) |                                       |                                                                                                |   | Inte                                  | International conventions |  |
|-----------------------------------------------------------------------|-----------------------------|---------------------------------------|------------------------------------------------------------------------------------------------|---|---------------------------------------|---------------------------|--|
| -                                                                     | Not                         | Not Slightly Moderately Substantially |                                                                                                | ✓ | Convention on the Rights of the Child |                           |  |
| International Code of Marketing of Breastmilk Substitutes (alignment) |                             | 1                                     | Convention on the Rights of Persons with Disabilities                                          |   |                                       |                           |  |
| No<br>data National minimum wage                                      |                             | 1                                     | CRC Optional Protocol on the Sale of Children, Child Prostitution and Child Pornography        |   |                                       |                           |  |
| ✓ Child and family social protection                                  |                             | 1                                     | Hague Convention on Protection of Children and Cooperation in Respect of Intercountry Adoption |   |                                       |                           |  |