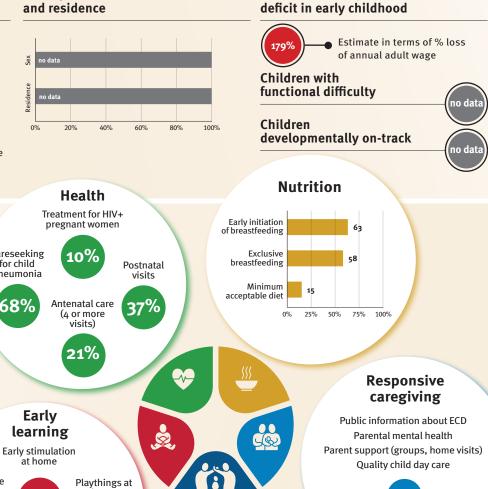

### **Threats to Early Childhood Development**

| 638/100,000 |
|-------------|
| no data     |
| no data     |
| 63%         |
|             |

### **Risk by sex** and residence

Sex

0%

Careseeking

for child

pneumonia

68%

Early

at home

Attendance in

early childhood education

Children's books in the

home

2%

Security

and safety

### Facilitating nvironmonte

| Ellvill        | JIIIIE                       | IILS                     | 1%                  |                                                                                                                                                                                                                                                                                                                                                                                                                                                                                                                                                                                                                                                                                                                                                                                                                                                                                                                                                                                                                                                                                                                                                                                                                                                                                                                                                                                                                                                                                                                                                                                                                                                                                                                                                                                                                                                                                                                                                                                                                                                                                                                                     |           | registration            |            | 42          |             |                                     |
|----------------|------------------------------|--------------------------|---------------------|-------------------------------------------------------------------------------------------------------------------------------------------------------------------------------------------------------------------------------------------------------------------------------------------------------------------------------------------------------------------------------------------------------------------------------------------------------------------------------------------------------------------------------------------------------------------------------------------------------------------------------------------------------------------------------------------------------------------------------------------------------------------------------------------------------------------------------------------------------------------------------------------------------------------------------------------------------------------------------------------------------------------------------------------------------------------------------------------------------------------------------------------------------------------------------------------------------------------------------------------------------------------------------------------------------------------------------------------------------------------------------------------------------------------------------------------------------------------------------------------------------------------------------------------------------------------------------------------------------------------------------------------------------------------------------------------------------------------------------------------------------------------------------------------------------------------------------------------------------------------------------------------------------------------------------------------------------------------------------------------------------------------------------------------------------------------------------------------------------------------------------------|-----------|-------------------------|------------|-------------|-------------|-------------------------------------|
|                |                              |                          |                     | /                                                                                                                                                                                                                                                                                                                                                                                                                                                                                                                                                                                                                                                                                                                                                                                                                                                                                                                                                                                                                                                                                                                                                                                                                                                                                                                                                                                                                                                                                                                                                                                                                                                                                                                                                                                                                                                                                                                                                                                                                                                                                                                                   |           | Positive<br>discipline  | 14         |             |             |                                     |
| Policies       |                              |                          |                     |                                                                                                                                                                                                                                                                                                                                                                                                                                                                                                                                                                                                                                                                                                                                                                                                                                                                                                                                                                                                                                                                                                                                                                                                                                                                                                                                                                                                                                                                                                                                                                                                                                                                                                                                                                                                                                                                                                                                                                                                                                                                                                                                     |           | Basic<br>drinking water |            |             | 75          |                                     |
| None           | <b>&lt;1</b> 4               | 14 - <18 18 - <          | 26 ≥26              |                                                                                                                                                                                                                                                                                                                                                                                                                                                                                                                                                                                                                                                                                                                                                                                                                                                                                                                                                                                                                                                                                                                                                                                                                                                                                                                                                                                                                                                                                                                                                                                                                                                                                                                                                                                                                                                                                                                                                                                                                                                                                                                                     |           | Basic                   |            | 50          |             |                                     |
| Paid maternit  | y leave (weeks               | 5)                       |                     |                                                                                                                                                                                                                                                                                                                                                                                                                                                                                                                                                                                                                                                                                                                                                                                                                                                                                                                                                                                                                                                                                                                                                                                                                                                                                                                                                                                                                                                                                                                                                                                                                                                                                                                                                                                                                                                                                                                                                                                                                                                                                                                                     |           | sanitation              |            |             |             |                                     |
| None           | <b>&lt;1</b> 4               | 14 - <18 18 - <          | 26 ≥26              | _                                                                                                                                                                                                                                                                                                                                                                                                                                                                                                                                                                                                                                                                                                                                                                                                                                                                                                                                                                                                                                                                                                                                                                                                                                                                                                                                                                                                                                                                                                                                                                                                                                                                                                                                                                                                                                                                                                                                                                                                                                                                                                                                   |           | 0                       | % 25%      | 50% 75%     | 5 100%      |                                     |
| Paid paternity | Paid paternity leave (weeks) |                          |                     |                                                                                                                                                                                                                                                                                                                                                                                                                                                                                                                                                                                                                                                                                                                                                                                                                                                                                                                                                                                                                                                                                                                                                                                                                                                                                                                                                                                                                                                                                                                                                                                                                                                                                                                                                                                                                                                                                                                                                                                                                                                                                                                                     |           |                         |            |             |             |                                     |
| Not            | Slight                       | tly Moderately           | Substantially       | <ul> <li>Image: A start of the start of</li></ul> | Conventio | n on the Rights o       | f the Chil | d           |             |                                     |
| International  | Code of Marke                | eting of Breastmilk Subs | titutes (alignment) | 1                                                                                                                                                                                                                                                                                                                                                                                                                                                                                                                                                                                                                                                                                                                                                                                                                                                                                                                                                                                                                                                                                                                                                                                                                                                                                                                                                                                                                                                                                                                                                                                                                                                                                                                                                                                                                                                                                                                                                                                                                                                                                                                                   | Conventio | n on the Rights o       | f Persons  | with Disal  | bilities    |                                     |
| ✓ Nationa      | ıl minimum wa                | ge                       |                     | CRC Optional Protocol on the Sale of Children, Child Prostitution and Child Pornography                                                                                                                                                                                                                                                                                                                                                                                                                                                                                                                                                                                                                                                                                                                                                                                                                                                                                                                                                                                                                                                                                                                                                                                                                                                                                                                                                                                                                                                                                                                                                                                                                                                                                                                                                                                                                                                                                                                                                                                                                                             |           |                         |            |             |             |                                     |
| X Child ar     | nd family socia              | l protection             |                     | ×                                                                                                                                                                                                                                                                                                                                                                                                                                                                                                                                                                                                                                                                                                                                                                                                                                                                                                                                                                                                                                                                                                                                                                                                                                                                                                                                                                                                                                                                                                                                                                                                                                                                                                                                                                                                                                                                                                                                                                                                                                                                                                                                   | Hague Con | vention on Protec       | tion of C  | hildren and | Cooperation | in Respect of Intercountry Adoption |

home

53%

Comparative country

data urgently

needed