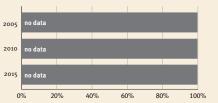

### How the profiles are organized

Indicators have been assembled on the country pages as follows:

- Demographics providing basic information about the country.
- Threats to early childhood development indexed by maternal mortality, adolescent birth rate, low birthweight and preterm births, inadequate supervision, violent discipline, stunting, and children under 5 years of age living in poverty.
- The prevalence of inequality among children at risk of poor development, indexed by the composite indicator of the prevalence of children exposed to stunting or extreme poverty in 2005, 2010 and 2015, and differences in prevalence between boys and girls

and between children living in urban and rural areas (based on surveys conducted between 2006 and 2015).

- Estimated economic costs of poor early development were produced by calculating the cost of the child growth deficit as a percentage of adult annual wages lost.
- Early childhood development outcomes, as measured by the Early Childhood Development Index.
- Child functioning, as measured by the UNICEF/Washington Group Module on Child Functioning.
- Support and services for early childhood development indexed by the five components of the Nurturing Care Framework described in the *Lancet* series, and by indicators of the facilitating environment of laws, conventions and policies.
  - Nurturing care comprises five essential elements: health, early learning, security and safety, responsive caregiving and nutrition.
  - The facilitating environment is indicated by relevant policies and conventions:
    - Policies for which there are comparable country data relevant to early childhood development include those related to paid maternity and paternity leave, whether a country has a national minimum wage and non-contributory child and family social protection benefits, and the legal status of the International Code of Marketing of Breastmilk Substitutes.
    - International conventions, specifically the Convention on the Rights of the Child (CRC), the CRC Optional Protocol on the Sale of Children, Child Prostitution and Child Pornography, the Convention on the Rights of Persons with Disabilities, and the Hague Convention on Protection of Children and Cooperation in Respect of Intercountry Adoption.

### Young children at risk of poor development

At risk in 2005, 2010 and 2015, using a composite indicator of under-five stunting or poverty

Support and services

**Nurturing care** 

Parents and caregivers need

### **Threats to Early Childhood Development**

| 638/100,000 |
|-------------|
| no data     |
| no data     |
| 63%         |
|             |

### **Risk by sex** and residence

Sex

0%

Careseeking

for child

pneumonia

68%

Early

### Facilitating nvironmonte

| Ellvill        | JIIIIE                       | IILS                     | 1%                  |                                                                                                                                                                                                                                                                                                                                                                                                                                                                                                                                                                                                                                                                                                                                                                                                                                                                                                                                                                                                                                                                                                                                                                                                                                                                                                                                                                                                                                                                                                                                                                                                                                                                                                                                                                                                                                                                                                                                                                                                                                                                                                                                     |           | registration            |            | 42          |             |                                     |
|----------------|------------------------------|--------------------------|---------------------|-------------------------------------------------------------------------------------------------------------------------------------------------------------------------------------------------------------------------------------------------------------------------------------------------------------------------------------------------------------------------------------------------------------------------------------------------------------------------------------------------------------------------------------------------------------------------------------------------------------------------------------------------------------------------------------------------------------------------------------------------------------------------------------------------------------------------------------------------------------------------------------------------------------------------------------------------------------------------------------------------------------------------------------------------------------------------------------------------------------------------------------------------------------------------------------------------------------------------------------------------------------------------------------------------------------------------------------------------------------------------------------------------------------------------------------------------------------------------------------------------------------------------------------------------------------------------------------------------------------------------------------------------------------------------------------------------------------------------------------------------------------------------------------------------------------------------------------------------------------------------------------------------------------------------------------------------------------------------------------------------------------------------------------------------------------------------------------------------------------------------------------|-----------|-------------------------|------------|-------------|-------------|-------------------------------------|
|                |                              |                          |                     | /                                                                                                                                                                                                                                                                                                                                                                                                                                                                                                                                                                                                                                                                                                                                                                                                                                                                                                                                                                                                                                                                                                                                                                                                                                                                                                                                                                                                                                                                                                                                                                                                                                                                                                                                                                                                                                                                                                                                                                                                                                                                                                                                   |           | Positive<br>discipline  | 14         |             |             |                                     |
| Policies       |                              |                          |                     |                                                                                                                                                                                                                                                                                                                                                                                                                                                                                                                                                                                                                                                                                                                                                                                                                                                                                                                                                                                                                                                                                                                                                                                                                                                                                                                                                                                                                                                                                                                                                                                                                                                                                                                                                                                                                                                                                                                                                                                                                                                                                                                                     |           | Basic<br>drinking water |            |             | 75          |                                     |
| None           | <b>&lt;1</b> 4               | 14 - <18 18 - <          | 26 ≥26              |                                                                                                                                                                                                                                                                                                                                                                                                                                                                                                                                                                                                                                                                                                                                                                                                                                                                                                                                                                                                                                                                                                                                                                                                                                                                                                                                                                                                                                                                                                                                                                                                                                                                                                                                                                                                                                                                                                                                                                                                                                                                                                                                     |           | Basic                   |            | 50          |             |                                     |
| Paid maternit  | y leave (weeks               | 5)                       |                     |                                                                                                                                                                                                                                                                                                                                                                                                                                                                                                                                                                                                                                                                                                                                                                                                                                                                                                                                                                                                                                                                                                                                                                                                                                                                                                                                                                                                                                                                                                                                                                                                                                                                                                                                                                                                                                                                                                                                                                                                                                                                                                                                     |           | sanitation              |            |             |             |                                     |
| None           | <b>&lt;1</b> 4               | 14 - <18 18 - <          | 26 ≥26              | _                                                                                                                                                                                                                                                                                                                                                                                                                                                                                                                                                                                                                                                                                                                                                                                                                                                                                                                                                                                                                                                                                                                                                                                                                                                                                                                                                                                                                                                                                                                                                                                                                                                                                                                                                                                                                                                                                                                                                                                                                                                                                                                                   |           | 0                       | % 25%      | 50% 75%     | 5 100%      |                                     |
| Paid paternity | Paid paternity leave (weeks) |                          |                     |                                                                                                                                                                                                                                                                                                                                                                                                                                                                                                                                                                                                                                                                                                                                                                                                                                                                                                                                                                                                                                                                                                                                                                                                                                                                                                                                                                                                                                                                                                                                                                                                                                                                                                                                                                                                                                                                                                                                                                                                                                                                                                                                     |           |                         |            |             |             |                                     |
| Not            | Slight                       | tly Moderately           | Substantially       | <ul> <li>Image: A start of the start of</li></ul> | Conventio | n on the Rights o       | f the Chil | d           |             |                                     |
| International  | Code of Marke                | eting of Breastmilk Subs | titutes (alignment) | 1                                                                                                                                                                                                                                                                                                                                                                                                                                                                                                                                                                                                                                                                                                                                                                                                                                                                                                                                                                                                                                                                                                                                                                                                                                                                                                                                                                                                                                                                                                                                                                                                                                                                                                                                                                                                                                                                                                                                                                                                                                                                                                                                   | Conventio | n on the Rights o       | f Persons  | with Disal  | bilities    |                                     |
| ✓ Nationa      | ıl minimum wa                | ge                       |                     | CRC Optional Protocol on the Sale of Children, Child Prostitution and Child Pornography                                                                                                                                                                                                                                                                                                                                                                                                                                                                                                                                                                                                                                                                                                                                                                                                                                                                                                                                                                                                                                                                                                                                                                                                                                                                                                                                                                                                                                                                                                                                                                                                                                                                                                                                                                                                                                                                                                                                                                                                                                             |           |                         |            |             |             |                                     |
| X Child ar     | nd family socia              | l protection             |                     | ×                                                                                                                                                                                                                                                                                                                                                                                                                                                                                                                                                                                                                                                                                                                                                                                                                                                                                                                                                                                                                                                                                                                                                                                                                                                                                                                                                                                                                                                                                                                                                                                                                                                                                                                                                                                                                                                                                                                                                                                                                                                                                                                                   | Hague Con | vention on Protec       | tion of C  | hildren and | Cooperation | in Respect of Intercountry Adoption |