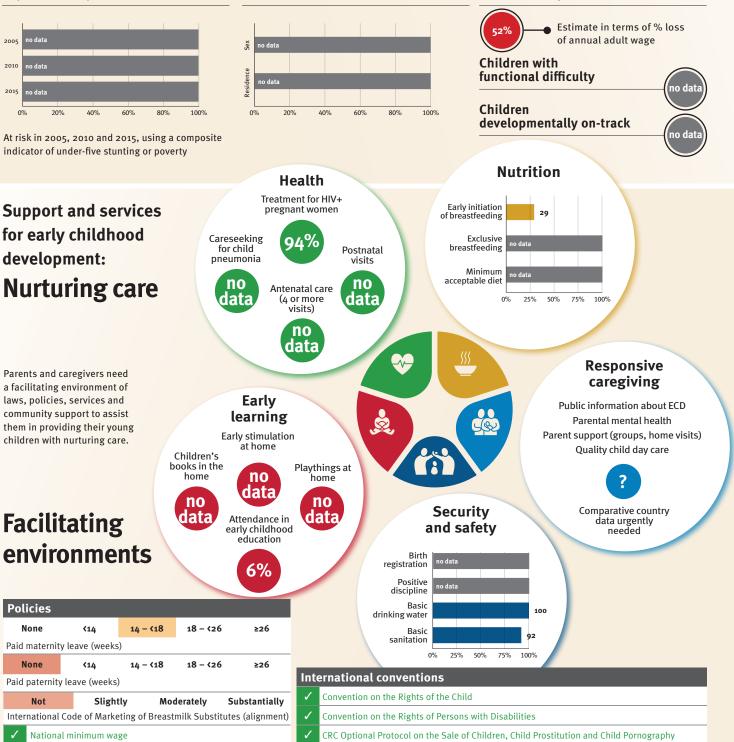

### Young children at risk of poor development

development:

laws, policies, services and

Facilitating

Paid maternity leave (weeks)

**<**14

**<**14

Policies

### **Threats to Early Childhood Development**

| Maternal mortality | -/100,000 |
|--------------------|-----------|
| Low birthweight    | 7%        |
| Child poverty      | no data   |
| Violent discipline | no data   |

#### **Risk by sex** and residence

|                                                                       | aid paternity leave (weeks) |                                       |                                                                                                |   | Inte                                  | International conventions |  |
|-----------------------------------------------------------------------|-----------------------------|---------------------------------------|------------------------------------------------------------------------------------------------|---|---------------------------------------|---------------------------|--|
| -                                                                     | Not                         | Not Slightly Moderately Substantially |                                                                                                | ✓ | Convention on the Rights of the Child |                           |  |
| International Code of Marketing of Breastmilk Substitutes (alignment) |                             | 1                                     | Convention on the Rights of Persons with Disabilities                                          |   |                                       |                           |  |
| No<br>data National minimum wage                                      |                             | 1                                     | CRC Optional Protocol on the Sale of Children, Child Prostitution and Child Pornography        |   |                                       |                           |  |
| ✓ Child and family social protection                                  |                             | 1                                     | Hague Convention on Protection of Children and Cooperation in Respect of Intercountry Adoption |   |                                       |                           |  |