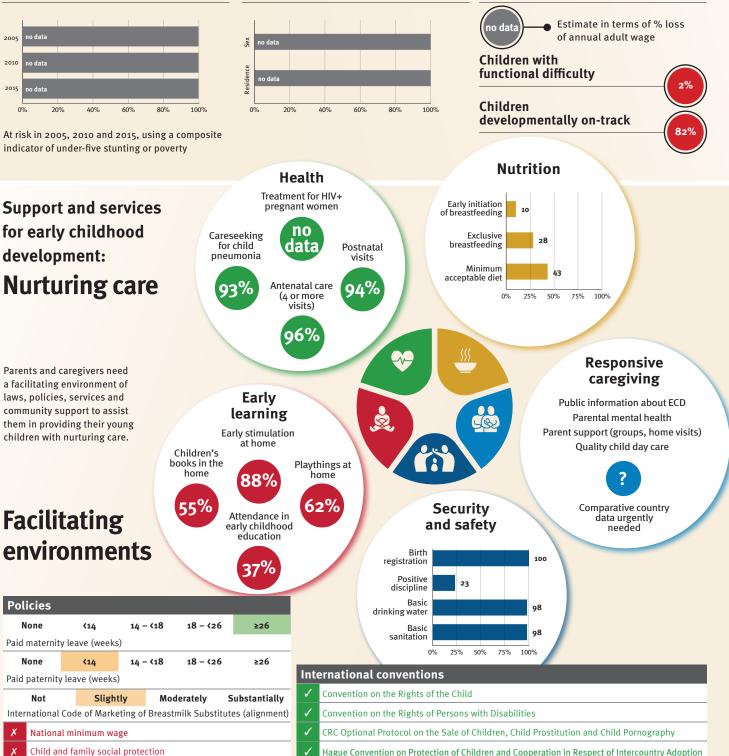

### **Threats to Early Childhood Development**

| -/100,000 |
|-----------|
| no data   |
| no data   |
| no data   |
|           |

#### Adolescent birth rate 35/1,000 Preterm births no data Under-five stunting no data Inadequate supervision no data

Lifetime cost of growth

CRC Optional Protocol on the Sale of Children, Child Prostitution and Child Pornography

### Young children at risk of poor development

development:

laws, policies, services and

Facilitating

Paid maternity leave (weeks)

**<**14

**<**14

Policies

### **Threats to Early Childhood Development**

| Maternal mortality | -/100,000 |
|--------------------|-----------|
| Low birthweight    | 7%        |
| Child poverty      | no data   |
| Violent discipline | no data   |