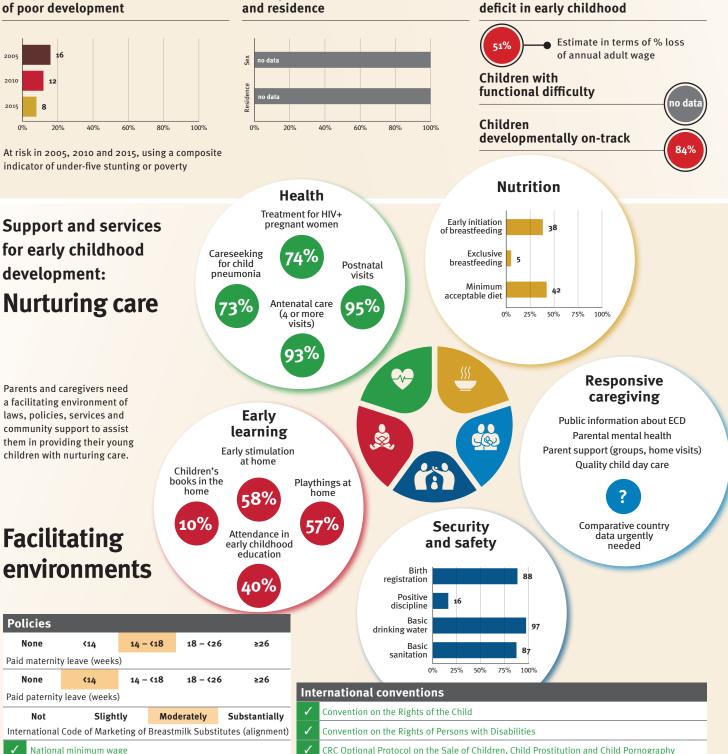

## Afghanistan

### Demographics

| Population           | 39,835,428      |
|----------------------|-----------------|
| Annual births        | 1,219,250       |
| Children under 5     | 5,724,647 (14%) |
| Under-five mortality | 60/1,000        |

### Young children at risk of poor development

At risk in 2005, 2010 and 2015, using a composite indicator of under-five stunting or poverty

Support and services

**Nurturing care** 

Parents and caregivers need

### **Threats to Early Childhood Development**

| 638/100,000 |
|-------------|
| no data     |
| no data     |
| 63%         |
|             |

### **Risk by sex** and residence

Sex

0%

Careseeking

for child

pneumonia

68%

Early

at home

Attendance in

early childhood education

Children's books in the

home

2%

Security

and safety

### Facilitating nvironmonte

| Ellvill        | JIIIIE                       | IILS                     | 1%                  |                                                                                                                                                                                                                                                                                                                                                                                                                                                                                                                                                                                                                                                                                                                                                                                                                                                                                                                                                                                                                                                                                                                                                                                                                                                                                                                                                                                                                                                                                                                                                                                                                                                                                                                                                                                                                                                                                                                                                                                                                                                                                                                                     |           | registration            |            | 42          |             |                                     |
|----------------|------------------------------|--------------------------|---------------------|-------------------------------------------------------------------------------------------------------------------------------------------------------------------------------------------------------------------------------------------------------------------------------------------------------------------------------------------------------------------------------------------------------------------------------------------------------------------------------------------------------------------------------------------------------------------------------------------------------------------------------------------------------------------------------------------------------------------------------------------------------------------------------------------------------------------------------------------------------------------------------------------------------------------------------------------------------------------------------------------------------------------------------------------------------------------------------------------------------------------------------------------------------------------------------------------------------------------------------------------------------------------------------------------------------------------------------------------------------------------------------------------------------------------------------------------------------------------------------------------------------------------------------------------------------------------------------------------------------------------------------------------------------------------------------------------------------------------------------------------------------------------------------------------------------------------------------------------------------------------------------------------------------------------------------------------------------------------------------------------------------------------------------------------------------------------------------------------------------------------------------------|-----------|-------------------------|------------|-------------|-------------|-------------------------------------|
|                |                              |                          |                     | /                                                                                                                                                                                                                                                                                                                                                                                                                                                                                                                                                                                                                                                                                                                                                                                                                                                                                                                                                                                                                                                                                                                                                                                                                                                                                                                                                                                                                                                                                                                                                                                                                                                                                                                                                                                                                                                                                                                                                                                                                                                                                                                                   |           | Positive<br>discipline  | 14         |             |             |                                     |
| Policies       |                              |                          |                     |                                                                                                                                                                                                                                                                                                                                                                                                                                                                                                                                                                                                                                                                                                                                                                                                                                                                                                                                                                                                                                                                                                                                                                                                                                                                                                                                                                                                                                                                                                                                                                                                                                                                                                                                                                                                                                                                                                                                                                                                                                                                                                                                     |           | Basic<br>drinking water |            |             | 75          |                                     |
| None           | <b>&lt;1</b> 4               | 14 - <18 18 - <          | 26 ≥26              |                                                                                                                                                                                                                                                                                                                                                                                                                                                                                                                                                                                                                                                                                                                                                                                                                                                                                                                                                                                                                                                                                                                                                                                                                                                                                                                                                                                                                                                                                                                                                                                                                                                                                                                                                                                                                                                                                                                                                                                                                                                                                                                                     |           | Basic                   |            | 50          |             |                                     |
| Paid maternit  | y leave (weeks               | 5)                       |                     |                                                                                                                                                                                                                                                                                                                                                                                                                                                                                                                                                                                                                                                                                                                                                                                                                                                                                                                                                                                                                                                                                                                                                                                                                                                                                                                                                                                                                                                                                                                                                                                                                                                                                                                                                                                                                                                                                                                                                                                                                                                                                                                                     |           | sanitation              |            |             |             |                                     |
| None           | <b>&lt;1</b> 4               | 14 - <18 18 - <          | 26 ≥26              | _                                                                                                                                                                                                                                                                                                                                                                                                                                                                                                                                                                                                                                                                                                                                                                                                                                                                                                                                                                                                                                                                                                                                                                                                                                                                                                                                                                                                                                                                                                                                                                                                                                                                                                                                                                                                                                                                                                                                                                                                                                                                                                                                   |           | 0                       | % 25%      | 50% 75%     | 5 100%      |                                     |
| Paid paternity | Paid paternity leave (weeks) |                          |                     |                                                                                                                                                                                                                                                                                                                                                                                                                                                                                                                                                                                                                                                                                                                                                                                                                                                                                                                                                                                                                                                                                                                                                                                                                                                                                                                                                                                                                                                                                                                                                                                                                                                                                                                                                                                                                                                                                                                                                                                                                                                                                                                                     |           |                         |            |             |             |                                     |
| Not            | Slight                       | tly Moderately           | Substantially       | <ul> <li>Image: A start of the start of</li></ul> | Conventio | n on the Rights o       | f the Chil | d           |             |                                     |
| International  | Code of Marke                | eting of Breastmilk Subs | titutes (alignment) | 1                                                                                                                                                                                                                                                                                                                                                                                                                                                                                                                                                                                                                                                                                                                                                                                                                                                                                                                                                                                                                                                                                                                                                                                                                                                                                                                                                                                                                                                                                                                                                                                                                                                                                                                                                                                                                                                                                                                                                                                                                                                                                                                                   | Conventio | n on the Rights o       | f Persons  | with Disal  | bilities    |                                     |
| ✓ Nationa      | ıl minimum wa                | ge                       |                     | CRC Optional Protocol on the Sale of Children, Child Prostitution and Child Pornography                                                                                                                                                                                                                                                                                                                                                                                                                                                                                                                                                                                                                                                                                                                                                                                                                                                                                                                                                                                                                                                                                                                                                                                                                                                                                                                                                                                                                                                                                                                                                                                                                                                                                                                                                                                                                                                                                                                                                                                                                                             |           |                         |            |             |             |                                     |
| X Child ar     | nd family socia              | l protection             |                     | ×                                                                                                                                                                                                                                                                                                                                                                                                                                                                                                                                                                                                                                                                                                                                                                                                                                                                                                                                                                                                                                                                                                                                                                                                                                                                                                                                                                                                                                                                                                                                                                                                                                                                                                                                                                                                                                                                                                                                                                                                                                                                                                                                   | Hague Con | vention on Protec       | tion of C  | hildren and | Cooperation | in Respect of Intercountry Adoption |

home

53%

Comparative country

data urgently

needed