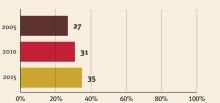

### Young children at risk of poor development

At risk in 2005, 2010 and 2015, using a composite indicator of under-five stunting or poverty

Support and services

**Nurturing care** 

Parents and caregivers need