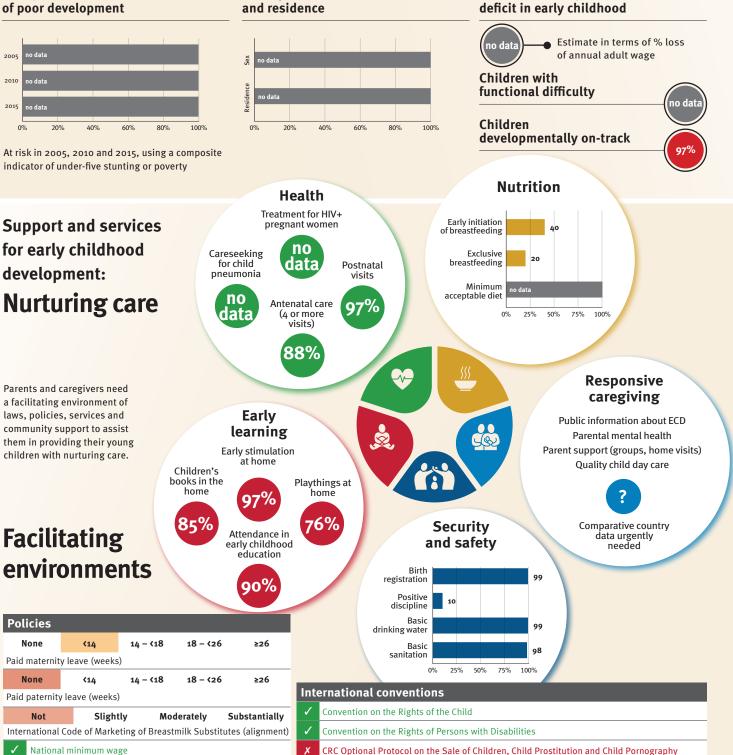

### Young children at risk of poor development

Policies

None

None

Not

National minimum wage

Child and family social protection

At risk in 2005, 2010 and 2015, using a composite indicator of under-five stunting or poverty

### **Threats to Early Childhood Development**

| -/100,000 |
|-----------|
| no data   |
| no data   |
| no data   |
|           |

#### Adolescent birth rate 35/1,000 Preterm births no data Under-five stunting no data Inadequate supervision no data

Lifetime cost of growth

CRC Optional Protocol on the Sale of Children, Child Prostitution and Child Pornography

### **Threats to Early Childhood Development**

| Maternal mortality | -/100,000 |
|--------------------|-----------|
| Low birthweight    | 7%        |
| Child poverty      | no data   |
| Violent discipline | no data   |

#### **Risk by sex** and residence

|                                                                       | aid paternity leave (weeks) |                                       |                                                                                                |   | Inte                                  | International conventions |  |
|-----------------------------------------------------------------------|-----------------------------|---------------------------------------|------------------------------------------------------------------------------------------------|---|---------------------------------------|---------------------------|--|
| -                                                                     | Not                         | Not Slightly Moderately Substantially |                                                                                                | ✓ | Convention on the Rights of the Child |                           |  |
| International Code of Marketing of Breastmilk Substitutes (alignment) |                             | 1                                     | Convention on the Rights of Persons with Disabilities                                          |   |                                       |                           |  |
| No<br>data National minimum wage                                      |                             | 1                                     | CRC Optional Protocol on the Sale of Children, Child Prostitution and Child Pornography        |   |                                       |                           |  |
| ✓ Child and family social protection                                  |                             | 1                                     | Hague Convention on Protection of Children and Cooperation in Respect of Intercountry Adoption |   |                                       |                           |  |