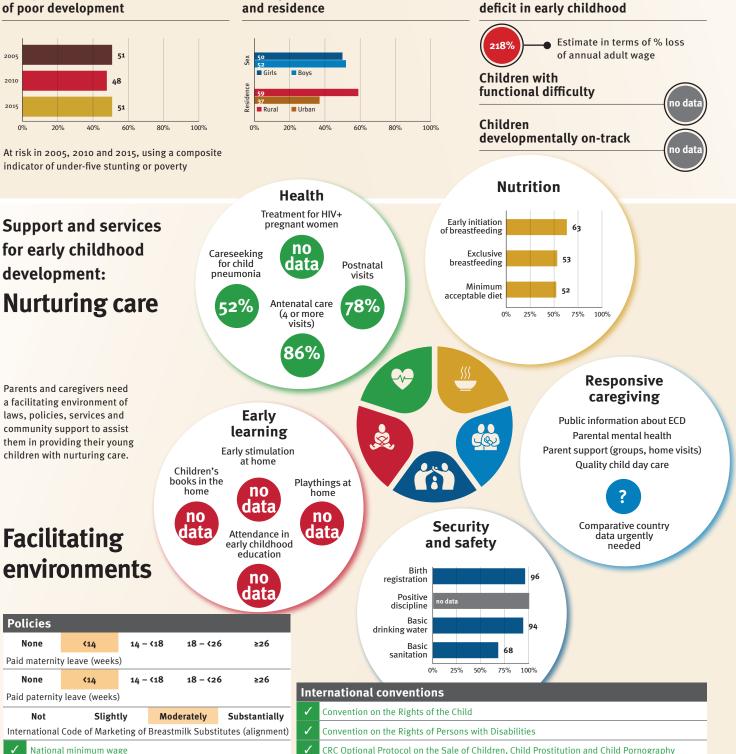

### How the profiles are organized

Indicators have been assembled on the country pages as follows:

- Demographics providing basic information about the country.
- Threats to early childhood development indexed by maternal mortality, adolescent birth rate, low birthweight and preterm births, inadequate supervision, violent discipline, stunting, and children under 5 years of age living in poverty.
- The prevalence of inequality among children at risk of poor development, indexed by the composite indicator of the prevalence of children exposed to stunting or extreme poverty in 2005, 2010 and 2015, and differences in prevalence between boys and girls

and between children living in urban and rural areas (based on surveys conducted between 2006 and 2015).

- Estimated economic costs of poor early development were produced by calculating the cost of the child growth deficit as a percentage of adult annual wages lost.
- Early childhood development outcomes, as measured by the Early Childhood Development Index.
- Child functioning, as measured by the UNICEF/Washington Group Module on Child Functioning.
- Support and services for early childhood development indexed by the five components of the Nurturing Care Framework described in the *Lancet* series, and by indicators of the facilitating environment of laws, conventions and policies.
  - Nurturing care comprises five essential elements: health, early learning, security and safety, responsive caregiving and nutrition.
  - The facilitating environment is indicated by relevant policies and conventions:
    - Policies for which there are comparable country data relevant to early childhood development include those related to paid maternity and paternity leave, whether a country has a national minimum wage and non-contributory child and family social protection benefits, and the legal status of the International Code of Marketing of Breastmilk Substitutes.
    - International conventions, specifically the Convention on the Rights of the Child (CRC), the CRC Optional Protocol on the Sale of Children, Child Prostitution and Child Pornography, the Convention on the Rights of Persons with Disabilities, and the Hague Convention on Protection of Children and Cooperation in Respect of Intercountry Adoption.

### Young children at risk of poor development

At risk in 2005, 2010 and 2015, using a composite indicator of under-five stunting or poverty

Support and services

**Nurturing care** 

Parents and caregivers need