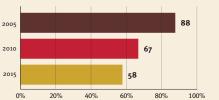

### Young children at risk of poor development

At risk in 2005, 2010 and 2015, using a composite indicator of under-five stunting or poverty

Support and services

**Nurturing care** 

Parents and caregivers need