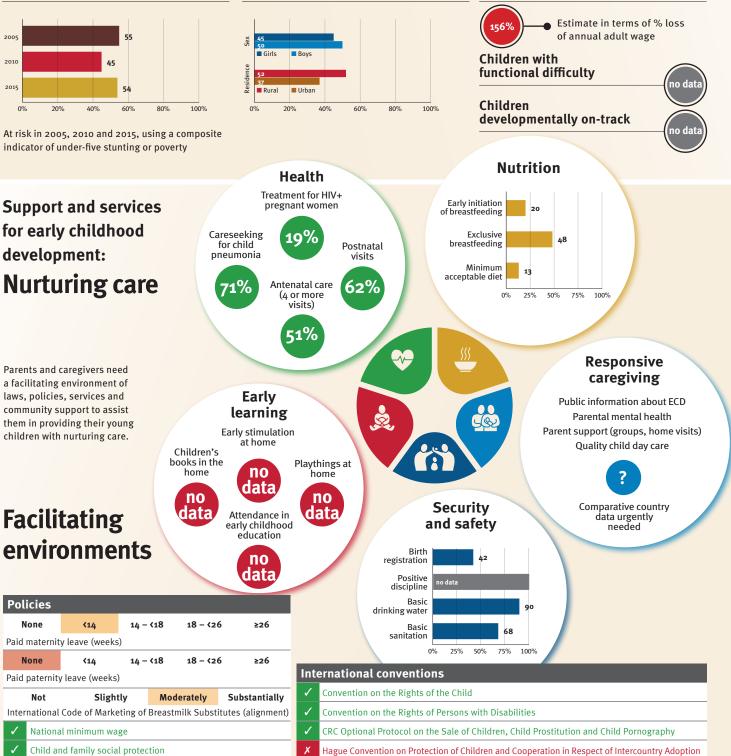

### Young children at risk of poor development

Policies

None

None

Not

National minimum wage

Child and family social protection

At risk in 2005, 2010 and 2015, using a composite indicator of under-five stunting or poverty

### **Threats to Early Childhood Development**

| -/100,000 |
|-----------|
| no data   |
| no data   |
| no data   |
|           |

#### Adolescent birth rate 35/1,000 Preterm births no data Under-five stunting no data Inadequate supervision no data

Lifetime cost of growth

CRC Optional Protocol on the Sale of Children, Child Prostitution and Child Pornography

Hague Convention on Protection of Children and Cooperation in Respect of Intercountry Adoption