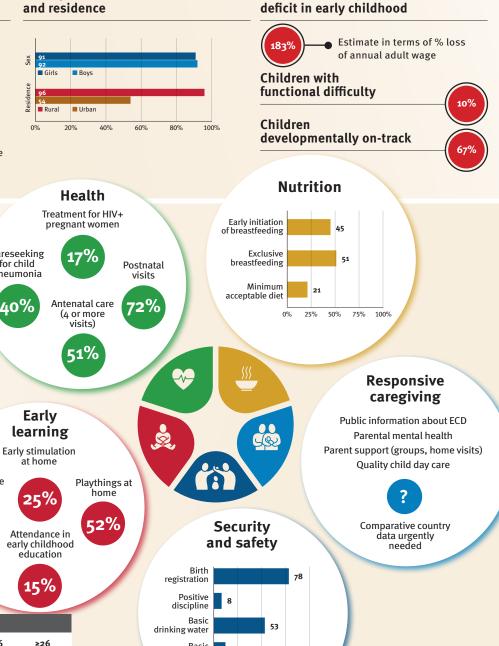

#### Adolescent birth rate 12/1,000 Preterm births Under-five stunting Inadequate supervision 13%

Lifetime cost of growth

19

Hague Convention on Protection of Children and Cooperation in Respect of Intercountry Adoption

deficit in early childhood

### **Risk by sex** and residence

acceptable diet

#### **Nurturing care** 47% data (4 or more 25% 50% 75% 100% visits) 0% Ň-Responsive Parents and caregivers need caregiving a facilitating environment of laws, policies, services and Early Public information about ECD S. community support to assist J& learning Parental mental health them in providing their young Parent support (groups, home visits) Early stimulation children with nurturing care. at home Quality child day care A Children's books in the home Playthings at home 63% 49% 8% Comparative country Security Facilitating Attendance in data urgently and safety early childhood education needed environments Birth registration 100 14% Positive discipline 10 Basic Policies drinking water 94 None **<**14 14 - <18 18 - <26 ≥26 Basic 86 sanitation Paid maternity leave (weeks) 25% 50% 75% 100% 0% None **<**14 14 - <18 18 - <26 ≥26 International conventions Paid paternity leave (weeks) Convention on the Rights of the Child Slightly Moderately Substantially Not International Code of Marketing of Breastmilk Substitutes (alignment) Convention on the Rights of Persons with Disabilities 1 CRC Optional Protocol on the Sale of Children, Child Prostitution and Child Pornography National minimum wage

no

Antenatal care

Child and family social protection

7%

9%