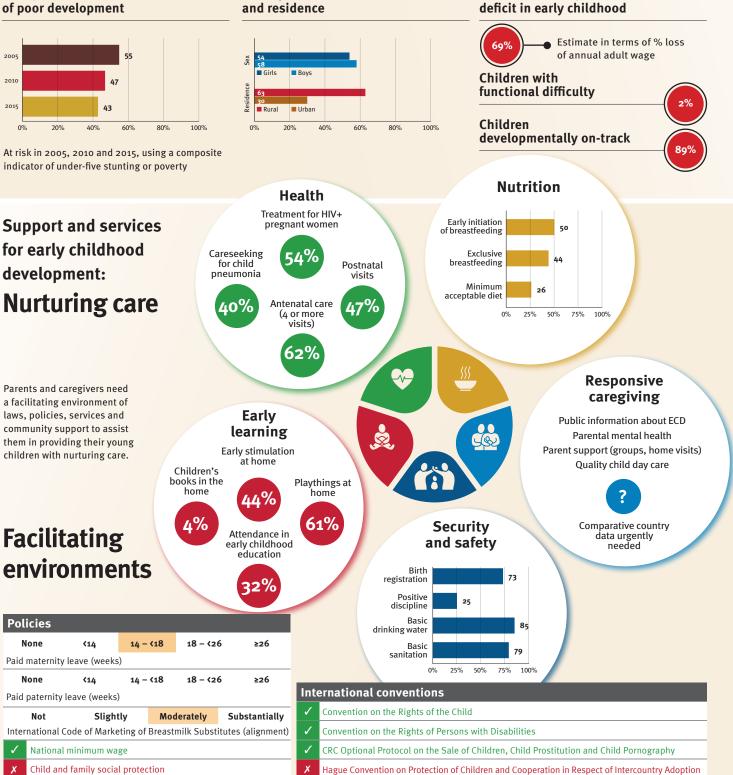

### Young children at risk of poor development

At risk in 2005, 2010 and 2015, using a composite indicator of under-five stunting or poverty

Support and services

**Nurturing care** 

Parents and caregivers need

### **Threats to Early Childhood Development**

| 638/100,000 |
|-------------|
| no data     |
| no data     |
| 63%         |
|             |

### **Risk by sex** and residence

Sex

0%

Careseeking

for child

pneumonia

68%

Early

### Facilitating nvironmonte

| Ellvill        | JIIIIE                       | IILS                     | 1%                  |                                                                                                                                                                                                                                                                                                                                                                                                                                                                                                                                                                                                                                                                                                                                                                                                                                                                                                                                                                                                                                                                                                                                                                                                                                                                                                                                                                                                                                                                                                                                                                                                                                                                                                                                                                                                                                                                                                                                                                                                                                                                                                                                     |           | registration            |            | 42          |             |                                     |
|----------------|------------------------------|--------------------------|---------------------|-------------------------------------------------------------------------------------------------------------------------------------------------------------------------------------------------------------------------------------------------------------------------------------------------------------------------------------------------------------------------------------------------------------------------------------------------------------------------------------------------------------------------------------------------------------------------------------------------------------------------------------------------------------------------------------------------------------------------------------------------------------------------------------------------------------------------------------------------------------------------------------------------------------------------------------------------------------------------------------------------------------------------------------------------------------------------------------------------------------------------------------------------------------------------------------------------------------------------------------------------------------------------------------------------------------------------------------------------------------------------------------------------------------------------------------------------------------------------------------------------------------------------------------------------------------------------------------------------------------------------------------------------------------------------------------------------------------------------------------------------------------------------------------------------------------------------------------------------------------------------------------------------------------------------------------------------------------------------------------------------------------------------------------------------------------------------------------------------------------------------------------|-----------|-------------------------|------------|-------------|-------------|-------------------------------------|
|                |                              |                          |                     | /                                                                                                                                                                                                                                                                                                                                                                                                                                                                                                                                                                                                                                                                                                                                                                                                                                                                                                                                                                                                                                                                                                                                                                                                                                                                                                                                                                                                                                                                                                                                                                                                                                                                                                                                                                                                                                                                                                                                                                                                                                                                                                                                   |           | Positive<br>discipline  | 14         |             |             |                                     |
| Policies       |                              |                          |                     |                                                                                                                                                                                                                                                                                                                                                                                                                                                                                                                                                                                                                                                                                                                                                                                                                                                                                                                                                                                                                                                                                                                                                                                                                                                                                                                                                                                                                                                                                                                                                                                                                                                                                                                                                                                                                                                                                                                                                                                                                                                                                                                                     |           | Basic<br>drinking water |            |             | 75          |                                     |
| None           | <b>&lt;1</b> 4               | 14 - <18 18 - <          | 26 ≥26              |                                                                                                                                                                                                                                                                                                                                                                                                                                                                                                                                                                                                                                                                                                                                                                                                                                                                                                                                                                                                                                                                                                                                                                                                                                                                                                                                                                                                                                                                                                                                                                                                                                                                                                                                                                                                                                                                                                                                                                                                                                                                                                                                     |           | Basic                   |            | 50          |             |                                     |
| Paid maternit  | y leave (weeks               | 5)                       |                     |                                                                                                                                                                                                                                                                                                                                                                                                                                                                                                                                                                                                                                                                                                                                                                                                                                                                                                                                                                                                                                                                                                                                                                                                                                                                                                                                                                                                                                                                                                                                                                                                                                                                                                                                                                                                                                                                                                                                                                                                                                                                                                                                     |           | sanitation              |            |             |             |                                     |
| None           | <b>&lt;1</b> 4               | 14 - <18 18 - <          | 26 ≥26              | _                                                                                                                                                                                                                                                                                                                                                                                                                                                                                                                                                                                                                                                                                                                                                                                                                                                                                                                                                                                                                                                                                                                                                                                                                                                                                                                                                                                                                                                                                                                                                                                                                                                                                                                                                                                                                                                                                                                                                                                                                                                                                                                                   |           | 0                       | % 25%      | 50% 75%     | 5 100%      |                                     |
| Paid paternity | Paid paternity leave (weeks) |                          |                     |                                                                                                                                                                                                                                                                                                                                                                                                                                                                                                                                                                                                                                                                                                                                                                                                                                                                                                                                                                                                                                                                                                                                                                                                                                                                                                                                                                                                                                                                                                                                                                                                                                                                                                                                                                                                                                                                                                                                                                                                                                                                                                                                     |           |                         |            |             |             |                                     |
| Not            | Slight                       | tly Moderately           | Substantially       | <ul> <li>Image: A start of the start of</li></ul> | Conventio | n on the Rights o       | f the Chil | d           |             |                                     |
| International  | Code of Marke                | eting of Breastmilk Subs | titutes (alignment) | 1                                                                                                                                                                                                                                                                                                                                                                                                                                                                                                                                                                                                                                                                                                                                                                                                                                                                                                                                                                                                                                                                                                                                                                                                                                                                                                                                                                                                                                                                                                                                                                                                                                                                                                                                                                                                                                                                                                                                                                                                                                                                                                                                   | Conventio | n on the Rights o       | f Persons  | with Disal  | bilities    |                                     |
| ✓ Nationa      | ıl minimum wa                | ge                       |                     | CRC Optional Protocol on the Sale of Children, Child Prostitution and Child Pornography                                                                                                                                                                                                                                                                                                                                                                                                                                                                                                                                                                                                                                                                                                                                                                                                                                                                                                                                                                                                                                                                                                                                                                                                                                                                                                                                                                                                                                                                                                                                                                                                                                                                                                                                                                                                                                                                                                                                                                                                                                             |           |                         |            |             |             |                                     |
| X Child ar     | nd family socia              | l protection             |                     | ×                                                                                                                                                                                                                                                                                                                                                                                                                                                                                                                                                                                                                                                                                                                                                                                                                                                                                                                                                                                                                                                                                                                                                                                                                                                                                                                                                                                                                                                                                                                                                                                                                                                                                                                                                                                                                                                                                                                                                                                                                                                                                                                                   | Hague Con | vention on Protec       | tion of C  | hildren and | Cooperation | in Respect of Intercountry Adoption |

home

53%

Comparative country

data urgently

needed