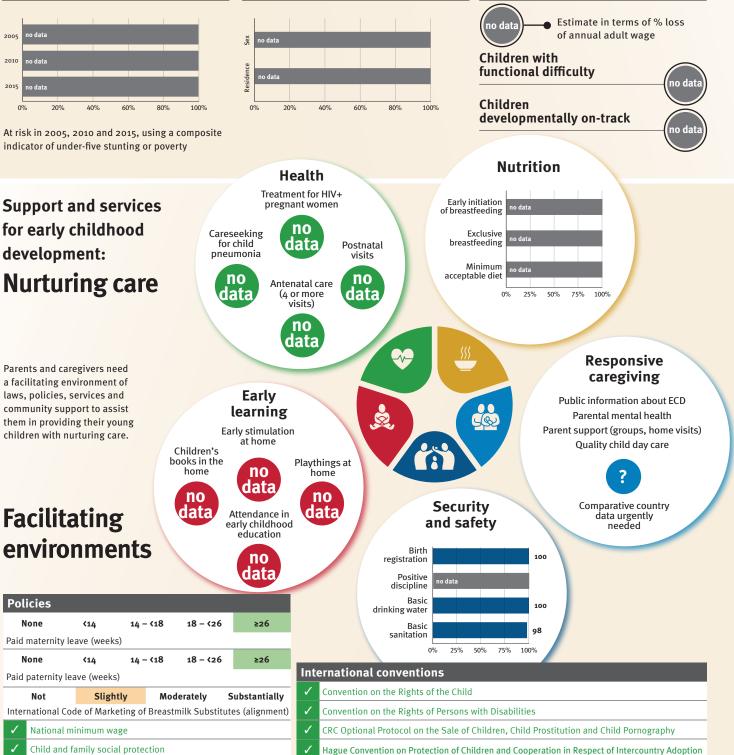

### Young children at risk of poor development

At risk in 2005, 2010 and 2015, using a composite indicator of under-five stunting or poverty

Support and services

**Nurturing care** 

Parents and caregivers need

a facilitating environment of laws, policies, services and

community support to assist

them in providing their young

children with nurturing care.

for early childhood

development:

### How the profiles are organized

Indicators have been assembled on the country pages as follows:

- Demographics providing basic information about the country.
- Threats to early childhood development indexed by maternal mortality, adolescent birth rate, low birthweight and preterm births, inadequate supervision, violent discipline, stunting, and children under 5 years of age living in poverty.
- The prevalence of inequality among children at risk of poor development, indexed by the composite indicator of the prevalence of children exposed to stunting or extreme poverty in 2005, 2010 and 2015, and differences in prevalence between boys and girls

and between children living in urban and rural areas (based on surveys conducted between 2006 and 2015).

- Estimated economic costs of poor early development were produced by calculating the cost of the child growth deficit as a percentage of adult annual wages lost.
- Early childhood development outcomes, as measured by the Early Childhood Development Index.
- Child functioning, as measured by the UNICEF/Washington Group Module on Child Functioning.
- Support and services for early childhood development indexed by the five components of the Nurturing Care Framework described in the *Lancet* series, and by indicators of the facilitating environment of laws, conventions and policies.
  - Nurturing care comprises five essential elements: health, early learning, security and safety, responsive caregiving and nutrition.
  - The facilitating environment is indicated by relevant policies and conventions:
    - Policies for which there are comparable country data relevant to early childhood development include those related to paid maternity and paternity leave, whether a country has a national minimum wage and non-contributory child and family social protection benefits, and the legal status of the International Code of Marketing of Breastmilk Substitutes.
    - International conventions, specifically the Convention on the Rights of the Child (CRC), the CRC Optional Protocol on the Sale of Children, Child Prostitution and Child Pornography, the Convention on the Rights of Persons with Disabilities, and the Hague Convention on Protection of Children and Cooperation in Respect of Intercountry Adoption.