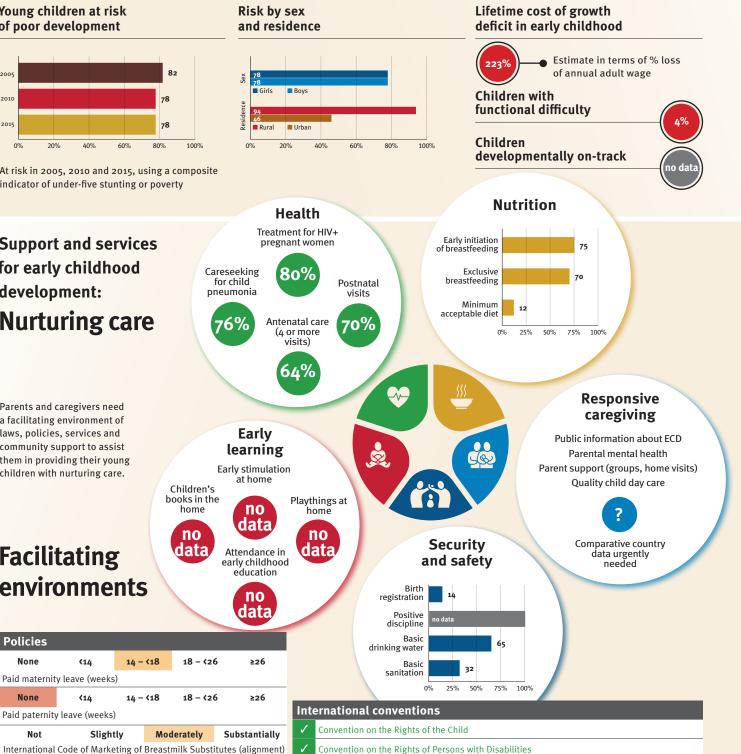

### Young children at risk of poor development

At risk in 2005, 2010 and 2015, using a composite indicator of under-five stunting or poverty

Support and services

**Nurturing care** 

Parents and caregivers need

### **Threats to Early Childhood Development**

| Maternal mortality | 15/100,000 |
|--------------------|------------|
| Low birthweight    | 5%         |
| Child poverty      | 0%         |
| Violent discipline | 43%        |

#### **Risk by sex** and residence

Sex

0%

for child

pneumonia

82%

at home

80

Children's books in the

home

२२%

## Facilitating

| Facilit                      | -                                                                                                                                                                                                                                                                                                                                                                                                                                                                                                                                                                                                                                                                                                                                                                                                                                                                                                                                                                                                                                                                                                                                                                                                                                                                                                                                                                                                                                                                                                                                                                                                                                                                                                                                                                                                                                                                                                                                                                                                                                                                                                                             | 52 /0              | Attendance in<br>early childhood<br>education | and safety                                                                              |
|------------------------------|-------------------------------------------------------------------------------------------------------------------------------------------------------------------------------------------------------------------------------------------------------------------------------------------------------------------------------------------------------------------------------------------------------------------------------------------------------------------------------------------------------------------------------------------------------------------------------------------------------------------------------------------------------------------------------------------------------------------------------------------------------------------------------------------------------------------------------------------------------------------------------------------------------------------------------------------------------------------------------------------------------------------------------------------------------------------------------------------------------------------------------------------------------------------------------------------------------------------------------------------------------------------------------------------------------------------------------------------------------------------------------------------------------------------------------------------------------------------------------------------------------------------------------------------------------------------------------------------------------------------------------------------------------------------------------------------------------------------------------------------------------------------------------------------------------------------------------------------------------------------------------------------------------------------------------------------------------------------------------------------------------------------------------------------------------------------------------------------------------------------------------|--------------------|-----------------------------------------------|-----------------------------------------------------------------------------------------|
| enviro                       | onment                                                                                                                                                                                                                                                                                                                                                                                                                                                                                                                                                                                                                                                                                                                                                                                                                                                                                                                                                                                                                                                                                                                                                                                                                                                                                                                                                                                                                                                                                                                                                                                                                                                                                                                                                                                                                                                                                                                                                                                                                                                                                                                        | S                  | 73%                                           | Birth registration 98                                                                   |
|                              |                                                                                                                                                                                                                                                                                                                                                                                                                                                                                                                                                                                                                                                                                                                                                                                                                                                                                                                                                                                                                                                                                                                                                                                                                                                                                                                                                                                                                                                                                                                                                                                                                                                                                                                                                                                                                                                                                                                                                                                                                                                                                                                               |                    | /5/0                                          | Positive discipline 41                                                                  |
| Policies                     |                                                                                                                                                                                                                                                                                                                                                                                                                                                                                                                                                                                                                                                                                                                                                                                                                                                                                                                                                                                                                                                                                                                                                                                                                                                                                                                                                                                                                                                                                                                                                                                                                                                                                                                                                                                                                                                                                                                                                                                                                                                                                                                               |                    |                                               | Basic drinking water 95                                                                 |
| None                         | <b>&lt;14</b> 14                                                                                                                                                                                                                                                                                                                                                                                                                                                                                                                                                                                                                                                                                                                                                                                                                                                                                                                                                                                                                                                                                                                                                                                                                                                                                                                                                                                                                                                                                                                                                                                                                                                                                                                                                                                                                                                                                                                                                                                                                                                                                                              | - <18 18 - <2      | 6 ≥26                                         | Basic                                                                                   |
| Paid maternity               | leave (weeks)                                                                                                                                                                                                                                                                                                                                                                                                                                                                                                                                                                                                                                                                                                                                                                                                                                                                                                                                                                                                                                                                                                                                                                                                                                                                                                                                                                                                                                                                                                                                                                                                                                                                                                                                                                                                                                                                                                                                                                                                                                                                                                                 |                    |                                               | sanitation 0% 25% 50% 75% 100%                                                          |
| None                         | <14 14                                                                                                                                                                                                                                                                                                                                                                                                                                                                                                                                                                                                                                                                                                                                                                                                                                                                                                                                                                                                                                                                                                                                                                                                                                                                                                                                                                                                                                                                                                                                                                                                                                                                                                                                                                                                                                                                                                                                                                                                                                                                                                                        | - <18 18 - <2      | 6 ≥26                                         |                                                                                         |
| Paid paternity               | leave (weeks)                                                                                                                                                                                                                                                                                                                                                                                                                                                                                                                                                                                                                                                                                                                                                                                                                                                                                                                                                                                                                                                                                                                                                                                                                                                                                                                                                                                                                                                                                                                                                                                                                                                                                                                                                                                                                                                                                                                                                                                                                                                                                                                 |                    |                                               | International conventions                                                               |
| Not                          | Slightly                                                                                                                                                                                                                                                                                                                                                                                                                                                                                                                                                                                                                                                                                                                                                                                                                                                                                                                                                                                                                                                                                                                                                                                                                                                                                                                                                                                                                                                                                                                                                                                                                                                                                                                                                                                                                                                                                                                                                                                                                                                                                                                      | Moderately         | Substantially                                 | Convention on the Rights of the Child                                                   |
| International O              | ode of Marketing o                                                                                                                                                                                                                                                                                                                                                                                                                                                                                                                                                                                                                                                                                                                                                                                                                                                                                                                                                                                                                                                                                                                                                                                                                                                                                                                                                                                                                                                                                                                                                                                                                                                                                                                                                                                                                                                                                                                                                                                                                                                                                                            | f Breastmilk Subst | itutes (alignment)                            | ✓ Convention on the Rights of Persons with Disabilities                                 |
| <ul> <li>National</li> </ul> | minimum wage                                                                                                                                                                                                                                                                                                                                                                                                                                                                                                                                                                                                                                                                                                                                                                                                                                                                                                                                                                                                                                                                                                                                                                                                                                                                                                                                                                                                                                                                                                                                                                                                                                                                                                                                                                                                                                                                                                                                                                                                                                                                                                                  |                    |                                               | CRC Optional Protocol on the Sale of Children, Child Prostitution and Child Pornography |
| X Child and                  | X Child and family social protection Action |                    |                                               |                                                                                         |

Playthings at

home

53%

6

Security

### Countdown to 2030

Women's, Children's & Adolescents' Health

Parent support (groups, home visits)

Quality child day care

Comparative country

14/1,000

9%

10%