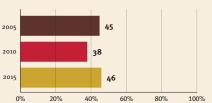

### Young children at risk of poor development

At risk in 2005, 2010 and 2015, using a composite indicator of under-five stunting or poverty

Support and services

**Nurturing care** 

Parents and caregivers need

### **Threats to Early Childhood Development**

| Maternal mortality | 15/100,000 |
|--------------------|------------|
| Low birthweight    | 5%         |
| Child poverty      | 0%         |
| Violent discipline | 43%        |

#### **Risk by sex** and residence

Sex

0%

for child

pneumonia

82%

at home

80

Children's books in the

home

२२%

## Facilitating

| Facilit                      | -                                                                                                                                                                                                                                                                                                                                                                                                                                                                                                                                                                                                                                                                                                                                                                                                                                                                                                                                                                                                                                                                                                                                                                                                                                                                                                                                                                                                                                                                                                                                                                                                                                                                                                                                                                                                                                                                                                                                                                                                                                                                                                                             | 52 /0              | Attendance in<br>early childhood<br>education | and safety                                                                              |
|------------------------------|-------------------------------------------------------------------------------------------------------------------------------------------------------------------------------------------------------------------------------------------------------------------------------------------------------------------------------------------------------------------------------------------------------------------------------------------------------------------------------------------------------------------------------------------------------------------------------------------------------------------------------------------------------------------------------------------------------------------------------------------------------------------------------------------------------------------------------------------------------------------------------------------------------------------------------------------------------------------------------------------------------------------------------------------------------------------------------------------------------------------------------------------------------------------------------------------------------------------------------------------------------------------------------------------------------------------------------------------------------------------------------------------------------------------------------------------------------------------------------------------------------------------------------------------------------------------------------------------------------------------------------------------------------------------------------------------------------------------------------------------------------------------------------------------------------------------------------------------------------------------------------------------------------------------------------------------------------------------------------------------------------------------------------------------------------------------------------------------------------------------------------|--------------------|-----------------------------------------------|-----------------------------------------------------------------------------------------|
| enviro                       | onment                                                                                                                                                                                                                                                                                                                                                                                                                                                                                                                                                                                                                                                                                                                                                                                                                                                                                                                                                                                                                                                                                                                                                                                                                                                                                                                                                                                                                                                                                                                                                                                                                                                                                                                                                                                                                                                                                                                                                                                                                                                                                                                        | S                  | 73%                                           | Birth registration 98                                                                   |
|                              |                                                                                                                                                                                                                                                                                                                                                                                                                                                                                                                                                                                                                                                                                                                                                                                                                                                                                                                                                                                                                                                                                                                                                                                                                                                                                                                                                                                                                                                                                                                                                                                                                                                                                                                                                                                                                                                                                                                                                                                                                                                                                                                               |                    | /5/0                                          | Positive discipline 41                                                                  |
| Policies                     |                                                                                                                                                                                                                                                                                                                                                                                                                                                                                                                                                                                                                                                                                                                                                                                                                                                                                                                                                                                                                                                                                                                                                                                                                                                                                                                                                                                                                                                                                                                                                                                                                                                                                                                                                                                                                                                                                                                                                                                                                                                                                                                               |                    |                                               | Basic drinking water 95                                                                 |
| None                         | <b>&lt;14</b> 14                                                                                                                                                                                                                                                                                                                                                                                                                                                                                                                                                                                                                                                                                                                                                                                                                                                                                                                                                                                                                                                                                                                                                                                                                                                                                                                                                                                                                                                                                                                                                                                                                                                                                                                                                                                                                                                                                                                                                                                                                                                                                                              | - <18 18 - <2      | 6 ≥26                                         | Basic                                                                                   |
| Paid maternity               | leave (weeks)                                                                                                                                                                                                                                                                                                                                                                                                                                                                                                                                                                                                                                                                                                                                                                                                                                                                                                                                                                                                                                                                                                                                                                                                                                                                                                                                                                                                                                                                                                                                                                                                                                                                                                                                                                                                                                                                                                                                                                                                                                                                                                                 |                    |                                               | sanitation 0% 25% 50% 75% 100%                                                          |
| None                         | <14 14                                                                                                                                                                                                                                                                                                                                                                                                                                                                                                                                                                                                                                                                                                                                                                                                                                                                                                                                                                                                                                                                                                                                                                                                                                                                                                                                                                                                                                                                                                                                                                                                                                                                                                                                                                                                                                                                                                                                                                                                                                                                                                                        | - <18 18 - <2      | 6 ≥26                                         |                                                                                         |
| Paid paternity               | leave (weeks)                                                                                                                                                                                                                                                                                                                                                                                                                                                                                                                                                                                                                                                                                                                                                                                                                                                                                                                                                                                                                                                                                                                                                                                                                                                                                                                                                                                                                                                                                                                                                                                                                                                                                                                                                                                                                                                                                                                                                                                                                                                                                                                 |                    |                                               | International conventions                                                               |
| Not                          | Slightly                                                                                                                                                                                                                                                                                                                                                                                                                                                                                                                                                                                                                                                                                                                                                                                                                                                                                                                                                                                                                                                                                                                                                                                                                                                                                                                                                                                                                                                                                                                                                                                                                                                                                                                                                                                                                                                                                                                                                                                                                                                                                                                      | Moderately         | Substantially                                 | Convention on the Rights of the Child                                                   |
| International O              | ode of Marketing o                                                                                                                                                                                                                                                                                                                                                                                                                                                                                                                                                                                                                                                                                                                                                                                                                                                                                                                                                                                                                                                                                                                                                                                                                                                                                                                                                                                                                                                                                                                                                                                                                                                                                                                                                                                                                                                                                                                                                                                                                                                                                                            | f Breastmilk Subst | itutes (alignment)                            | ✓ Convention on the Rights of Persons with Disabilities                                 |
| <ul> <li>National</li> </ul> | minimum wage                                                                                                                                                                                                                                                                                                                                                                                                                                                                                                                                                                                                                                                                                                                                                                                                                                                                                                                                                                                                                                                                                                                                                                                                                                                                                                                                                                                                                                                                                                                                                                                                                                                                                                                                                                                                                                                                                                                                                                                                                                                                                                                  |                    |                                               | CRC Optional Protocol on the Sale of Children, Child Prostitution and Child Pornography |
| X Child and                  | X Child and family social protection Action |                    |                                               |                                                                                         |

Playthings at

home

53%

6

Security

### Countdown to 2030

Women's, Children's & Adolescents' Health

Parent support (groups, home visits)

Quality child day care

Comparative country

14/1,000

9%

10%

7%

Adolescent birth rate

Under-five stunting

Inadequate supervision

Preterm births