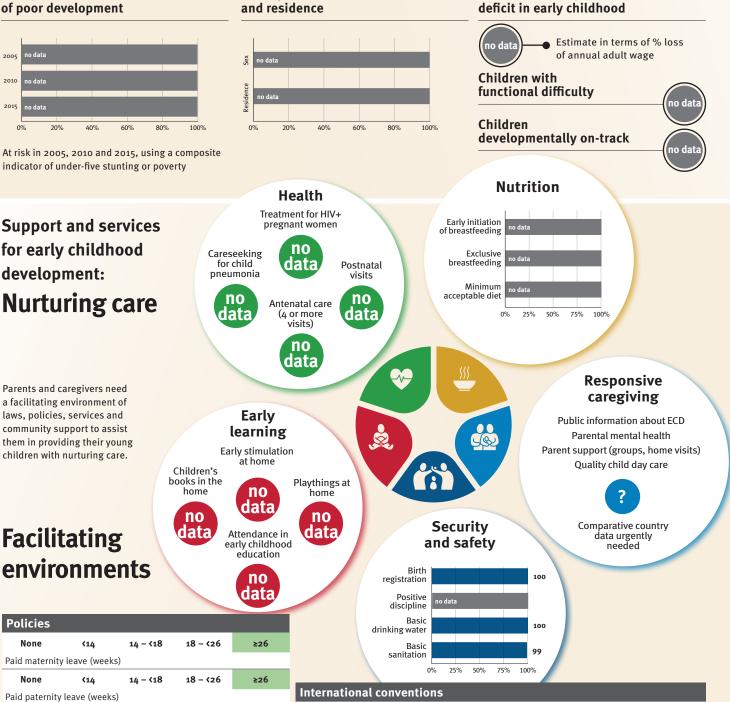

#### Young children at risk of poor development

At risk in 2005, 2010 and 2015, using a composite indicator of under-five stunting or poverty

Support and services

for early childhood

development:

### **Threats to Early Childhood Development**

| Maternal mortality | 112/100,000 |
|--------------------|-------------|
| Low birthweight    | 7%          |
| Child poverty      | 0%          |
| Violent discipline | 81%         |

#### Adolescent birth rate 12/1,000 Preterm births Under-five stunting Inadequate supervision 13%

Lifetime cost of growth

19

Hague Convention on Protection of Children and Cooperation in Respect of Intercountry Adoption

deficit in early childhood

### **Risk by sex** and residence

acceptable diet

#### **Nurturing care** 47% data (4 or more 25% 50% 75% 100% visits) 0% Ň-Responsive Parents and caregivers need caregiving a facilitating environment of laws, policies, services and Early Public information about ECD S. community support to assist J& learning Parental mental health them in providing their young Parent support (groups, home visits) Early stimulation children with nurturing care. at home Quality child day care A Children's books in the home Playthings at home 63% 49% 8% Comparative country Security Facilitating Attendance in data urgently and safety early childhood education needed environments Birth registration 100 14% Positive discipline 10 Basic Policies drinking water 94 None **<**14 14 - <18 18 - <26 ≥26 Basic 86 sanitation Paid maternity leave (weeks) 25% 50% 75% 100% 0% None **<**14 14 - <18 18 - <26 ≥26 International conventions Paid paternity leave (weeks) Convention on the Rights of the Child Slightly Moderately Substantially Not International Code of Marketing of Breastmilk Substitutes (alignment) Convention on the Rights of Persons with Disabilities 1 CRC Optional Protocol on the Sale of Children, Child Prostitution and Child Pornography National minimum wage

no

Antenatal care

Child and family social protection

7%

9%