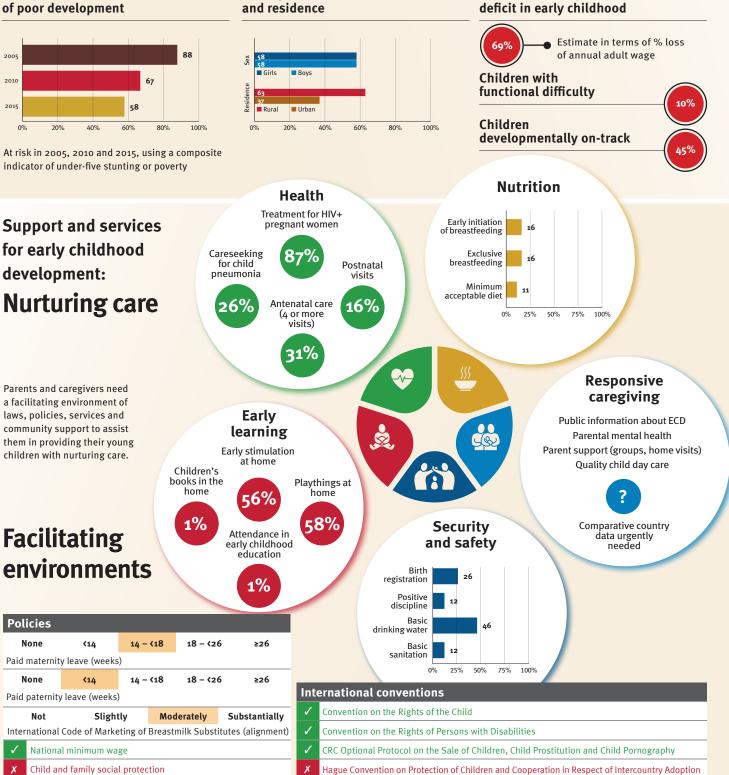

### How the profiles are organized

Indicators have been assembled on the country pages as follows:

- Demographics providing basic information about the country.
- Threats to early childhood development indexed by maternal mortality, adolescent birth rate, low birthweight and preterm births, inadequate supervision, violent discipline, stunting, and children under 5 years of age living in poverty.
- The prevalence of inequality among children at risk of poor development, indexed by the composite indicator of the prevalence of children exposed to stunting or extreme poverty in 2005, 2010 and 2015, and differences in prevalence between boys and girls

and between children living in urban and rural areas (based on surveys conducted between 2006 and 2015).

- Estimated economic costs of poor early development were produced by calculating the cost of the child growth deficit as a percentage of adult annual wages lost.
- Early childhood development outcomes, as measured by the Early Childhood Development Index.
- Child functioning, as measured by the UNICEF/Washington Group Module on Child Functioning.
- Support and services for early childhood development indexed by the five components of the Nurturing Care Framework described in the *Lancet* series, and by indicators of the facilitating environment of laws, conventions and policies.
  - Nurturing care comprises five essential elements: health, early learning, security and safety, responsive caregiving and nutrition.
  - The facilitating environment is indicated by relevant policies and conventions:
    - Policies for which there are comparable country data relevant to early childhood development include those related to paid maternity and paternity leave, whether a country has a national minimum wage and non-contributory child and family social protection benefits, and the legal status of the International Code of Marketing of Breastmilk Substitutes.
    - International conventions, specifically the Convention on the Rights of the Child (CRC), the CRC Optional Protocol on the Sale of Children, Child Prostitution and Child Pornography, the Convention on the Rights of Persons with Disabilities, and the Hague Convention on Protection of Children and Cooperation in Respect of Intercountry Adoption.