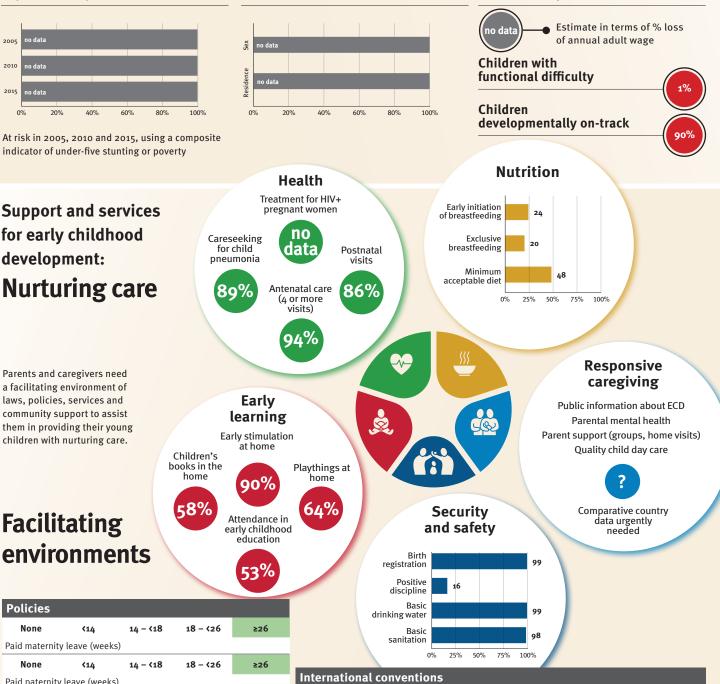

#### Young children at risk of poor development

At risk in 2005, 2010 and 2015, using a composite indicator of under-five stunting or poverty

Support and services

for early childhood

development:

### **Threats to Early Childhood Development**

| Maternal mortality | 112/100,000 |
|--------------------|-------------|
| Low birthweight    | 7%          |
| Child poverty      | 0%          |
| Violent discipline | 81%         |

#### Adolescent birth rate 12/1,000 Preterm births Under-five stunting Inadequate supervision 13%

Lifetime cost of growth

19

Hague Convention on Protection of Children and Cooperation in Respect of Intercountry Adoption

deficit in early childhood

### **Risk by sex** and residence

acceptable diet

#### **Nurturing care** 47% data (4 or more 25% 50% 75% 100% visits) 0% Ň-Responsive Parents and caregivers need caregiving a facilitating environment of laws, policies, services and Early Public information about ECD S. community support to assist J& learning Parental mental health them in providing their young Parent support (groups, home visits) Early stimulation children with nurturing care. at home Quality child day care A Children's books in the home Playthings at home 63% 49% 8% Comparative country Security Facilitating Attendance in data urgently and safety early childhood education needed environments Birth registration 100 14% Positive discipline 10 Basic Policies drinking water 94 None **<**14 14 - <18 18 - <26 ≥26 Basic 86 sanitation Paid maternity leave (weeks) 25% 50% 75% 100% 0% None **<**14 14 - <18 18 - <26 ≥26 International conventions Paid paternity leave (weeks) Convention on the Rights of the Child Slightly Moderately Substantially Not International Code of Marketing of Breastmilk Substitutes (alignment) Convention on the Rights of Persons with Disabilities 1 CRC Optional Protocol on the Sale of Children, Child Prostitution and Child Pornography National minimum wage

no

Antenatal care

Child and family social protection

7%

9%