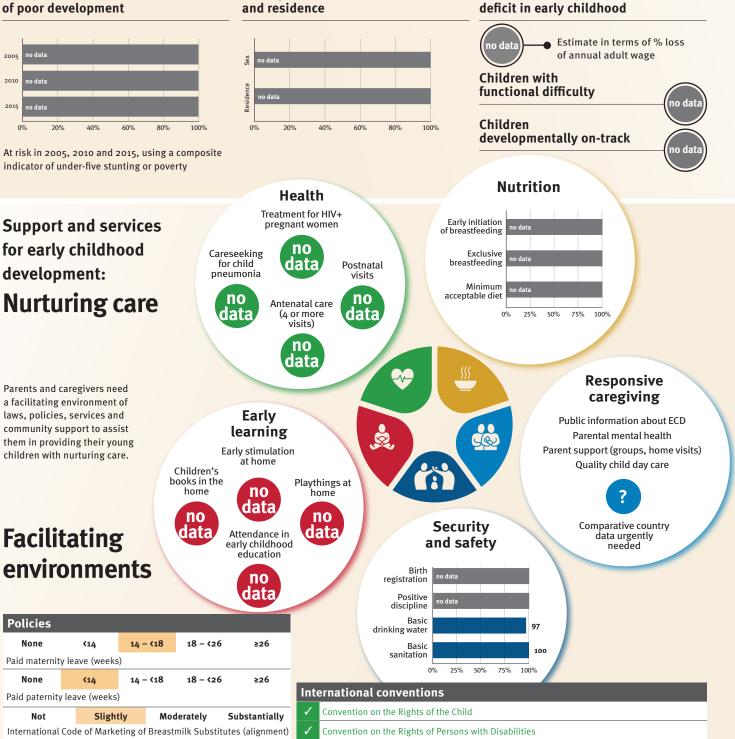

### Young children at risk of poor development

At risk in 2005, 2010 and 2015, using a composite indicator of under-five stunting or poverty

Support and services

**Nurturing care** 

Parents and caregivers need

### **Threats to Early Childhood Development**

| 638/100,000 |
|-------------|
| no data     |
| no data     |
| 63%         |
|             |

### **Risk by sex** and residence

Sex

0%

Careseeking

for child

pneumonia

68%

Early

### Facilitating nvironmonte

| Ellvill        | JIIIIE                       | IILS                     | 1%                  |                                                                                                                                                                                                                                                                                                                                                                                                                                                                                                                                                                                                                                                                                                                                                                                                                                                                                                                                                                                                                                                                                                                                                                                                                                                                                                                                                                                                                                                                                                                                                                                                                                                                                                                                                                                                                                                                                                                                                                                                                                                                                                                                     |           | registration            |            | 42          |             |                                     |
|----------------|------------------------------|--------------------------|---------------------|-------------------------------------------------------------------------------------------------------------------------------------------------------------------------------------------------------------------------------------------------------------------------------------------------------------------------------------------------------------------------------------------------------------------------------------------------------------------------------------------------------------------------------------------------------------------------------------------------------------------------------------------------------------------------------------------------------------------------------------------------------------------------------------------------------------------------------------------------------------------------------------------------------------------------------------------------------------------------------------------------------------------------------------------------------------------------------------------------------------------------------------------------------------------------------------------------------------------------------------------------------------------------------------------------------------------------------------------------------------------------------------------------------------------------------------------------------------------------------------------------------------------------------------------------------------------------------------------------------------------------------------------------------------------------------------------------------------------------------------------------------------------------------------------------------------------------------------------------------------------------------------------------------------------------------------------------------------------------------------------------------------------------------------------------------------------------------------------------------------------------------------|-----------|-------------------------|------------|-------------|-------------|-------------------------------------|
|                |                              |                          |                     | /                                                                                                                                                                                                                                                                                                                                                                                                                                                                                                                                                                                                                                                                                                                                                                                                                                                                                                                                                                                                                                                                                                                                                                                                                                                                                                                                                                                                                                                                                                                                                                                                                                                                                                                                                                                                                                                                                                                                                                                                                                                                                                                                   |           | Positive<br>discipline  | 14         |             |             |                                     |
| Policies       |                              |                          |                     |                                                                                                                                                                                                                                                                                                                                                                                                                                                                                                                                                                                                                                                                                                                                                                                                                                                                                                                                                                                                                                                                                                                                                                                                                                                                                                                                                                                                                                                                                                                                                                                                                                                                                                                                                                                                                                                                                                                                                                                                                                                                                                                                     |           | Basic<br>drinking water |            |             | 75          |                                     |
| None           | <b>&lt;1</b> 4               | 14 - <18 18 - <          | 26 ≥26              |                                                                                                                                                                                                                                                                                                                                                                                                                                                                                                                                                                                                                                                                                                                                                                                                                                                                                                                                                                                                                                                                                                                                                                                                                                                                                                                                                                                                                                                                                                                                                                                                                                                                                                                                                                                                                                                                                                                                                                                                                                                                                                                                     |           | Basic                   |            | 50          |             |                                     |
| Paid maternit  | y leave (weeks               | 5)                       |                     |                                                                                                                                                                                                                                                                                                                                                                                                                                                                                                                                                                                                                                                                                                                                                                                                                                                                                                                                                                                                                                                                                                                                                                                                                                                                                                                                                                                                                                                                                                                                                                                                                                                                                                                                                                                                                                                                                                                                                                                                                                                                                                                                     |           | sanitation              |            |             |             |                                     |
| None           | <b>&lt;1</b> 4               | 14 - <18 18 - <          | 26 ≥26              | _                                                                                                                                                                                                                                                                                                                                                                                                                                                                                                                                                                                                                                                                                                                                                                                                                                                                                                                                                                                                                                                                                                                                                                                                                                                                                                                                                                                                                                                                                                                                                                                                                                                                                                                                                                                                                                                                                                                                                                                                                                                                                                                                   |           | 0                       | % 25%      | 50% 75%     | 5 100%      |                                     |
| Paid paternity | Paid paternity leave (weeks) |                          |                     |                                                                                                                                                                                                                                                                                                                                                                                                                                                                                                                                                                                                                                                                                                                                                                                                                                                                                                                                                                                                                                                                                                                                                                                                                                                                                                                                                                                                                                                                                                                                                                                                                                                                                                                                                                                                                                                                                                                                                                                                                                                                                                                                     |           |                         |            |             |             |                                     |
| Not            | Slight                       | tly Moderately           | Substantially       | <ul> <li>Image: A start of the start of</li></ul> | Conventio | n on the Rights o       | f the Chil | d           |             |                                     |
| International  | Code of Marke                | eting of Breastmilk Subs | titutes (alignment) | 1                                                                                                                                                                                                                                                                                                                                                                                                                                                                                                                                                                                                                                                                                                                                                                                                                                                                                                                                                                                                                                                                                                                                                                                                                                                                                                                                                                                                                                                                                                                                                                                                                                                                                                                                                                                                                                                                                                                                                                                                                                                                                                                                   | Conventio | n on the Rights o       | f Persons  | with Disal  | bilities    |                                     |
| ✓ Nationa      | ıl minimum wa                | ge                       |                     | CRC Optional Protocol on the Sale of Children, Child Prostitution and Child Pornography                                                                                                                                                                                                                                                                                                                                                                                                                                                                                                                                                                                                                                                                                                                                                                                                                                                                                                                                                                                                                                                                                                                                                                                                                                                                                                                                                                                                                                                                                                                                                                                                                                                                                                                                                                                                                                                                                                                                                                                                                                             |           |                         |            |             |             |                                     |
| X Child ar     | nd family socia              | l protection             |                     | ×                                                                                                                                                                                                                                                                                                                                                                                                                                                                                                                                                                                                                                                                                                                                                                                                                                                                                                                                                                                                                                                                                                                                                                                                                                                                                                                                                                                                                                                                                                                                                                                                                                                                                                                                                                                                                                                                                                                                                                                                                                                                                                                                   | Hague Con | vention on Protec       | tion of C  | hildren and | Cooperation | in Respect of Intercountry Adoption |

home

53%

Comparative country

data urgently

needed