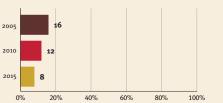

### How the profiles are organized

Indicators have been assembled on the country pages as follows:

- Demographics providing basic information about the country.
- Threats to early childhood development indexed by maternal mortality, adolescent birth rate, low birthweight and preterm births, inadequate supervision, violent discipline, stunting, and children under 5 years of age living in poverty.
- The prevalence of inequality among children at risk of poor development, indexed by the composite indicator of the prevalence of children exposed to stunting or extreme poverty in 2005, 2010 and 2015, and differences in prevalence between boys and girls

### Young children at risk of poor development

At risk in 2005, 2010 and 2015, using a composite indicator of under-five stunting or poverty

Support and services

**Nurturing care** 

Parents and caregivers need