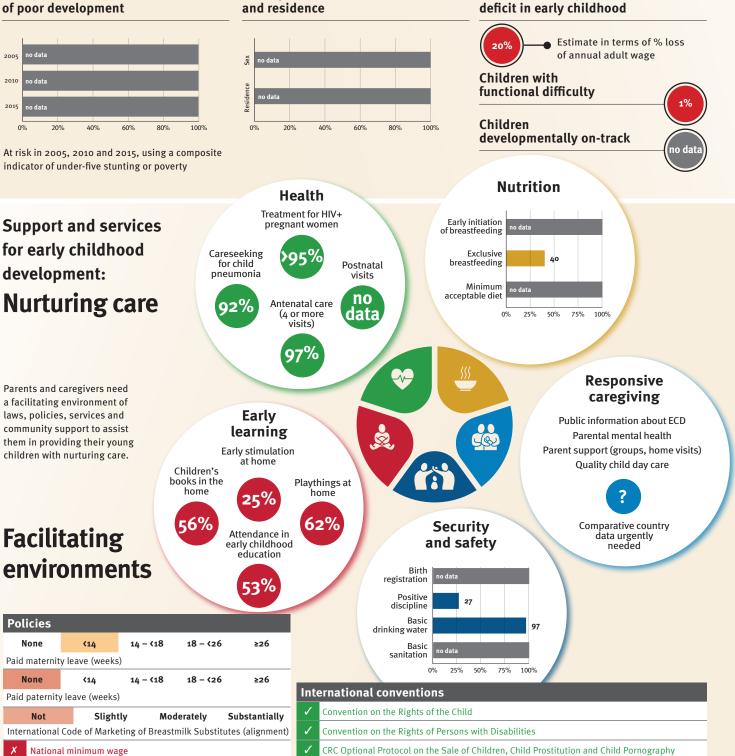

and between children living in urban and rural areas (based on surveys conducted between 2006 and 2015).

- Estimated economic costs of poor early development were produced by calculating the cost of the child growth deficit as a percentage of adult annual wages lost.
- Early childhood development outcomes, as measured by the Early Childhood Development Index.
- Child functioning, as measured by the UNICEF/Washington Group Module on Child Functioning.
- Support and services for early childhood development indexed by the five components of the Nurturing Care Framework described in the *Lancet* series, and by indicators of the facilitating environment of laws, conventions and policies.
  - Nurturing care comprises five essential elements: health, early learning, security and safety, responsive caregiving and nutrition.
  - The facilitating environment is indicated by relevant policies and conventions:
    - Policies for which there are comparable country data relevant to early childhood development include those related to paid maternity and paternity leave, whether a country has a national minimum wage and non-contributory child and family social protection benefits, and the legal status of the International Code of Marketing of Breastmilk Substitutes.
    - International conventions, specifically the Convention on the Rights of the Child (CRC), the CRC Optional Protocol on the Sale of Children, Child Prostitution and Child Pornography, the Convention on the Rights of Persons with Disabilities, and the Hague Convention on Protection of Children and Cooperation in Respect of Intercountry Adoption.

## Facilitating

| Facilit                      | -                                                                                                                                                                                                                                                                                                                                                                                                                                                                                                                                                                                                                                                                                                                                                                                                                                                                                                                                                                                                                                                                                                                                                                                                                                                                                                                                                                                                                                                                                                                                                                                                                                                                                                                                                                                                                                                                                                                                                                                                                                                                                                                             | 52 /0              | Attendance in<br>early childhood<br>education | and safety                                                                              |
|------------------------------|-------------------------------------------------------------------------------------------------------------------------------------------------------------------------------------------------------------------------------------------------------------------------------------------------------------------------------------------------------------------------------------------------------------------------------------------------------------------------------------------------------------------------------------------------------------------------------------------------------------------------------------------------------------------------------------------------------------------------------------------------------------------------------------------------------------------------------------------------------------------------------------------------------------------------------------------------------------------------------------------------------------------------------------------------------------------------------------------------------------------------------------------------------------------------------------------------------------------------------------------------------------------------------------------------------------------------------------------------------------------------------------------------------------------------------------------------------------------------------------------------------------------------------------------------------------------------------------------------------------------------------------------------------------------------------------------------------------------------------------------------------------------------------------------------------------------------------------------------------------------------------------------------------------------------------------------------------------------------------------------------------------------------------------------------------------------------------------------------------------------------------|--------------------|-----------------------------------------------|-----------------------------------------------------------------------------------------|
| enviro                       | onment                                                                                                                                                                                                                                                                                                                                                                                                                                                                                                                                                                                                                                                                                                                                                                                                                                                                                                                                                                                                                                                                                                                                                                                                                                                                                                                                                                                                                                                                                                                                                                                                                                                                                                                                                                                                                                                                                                                                                                                                                                                                                                                        | S                  | 73%                                           | Birth registration 98                                                                   |
|                              |                                                                                                                                                                                                                                                                                                                                                                                                                                                                                                                                                                                                                                                                                                                                                                                                                                                                                                                                                                                                                                                                                                                                                                                                                                                                                                                                                                                                                                                                                                                                                                                                                                                                                                                                                                                                                                                                                                                                                                                                                                                                                                                               |                    | /5/0                                          | Positive discipline 41                                                                  |
| Policies                     |                                                                                                                                                                                                                                                                                                                                                                                                                                                                                                                                                                                                                                                                                                                                                                                                                                                                                                                                                                                                                                                                                                                                                                                                                                                                                                                                                                                                                                                                                                                                                                                                                                                                                                                                                                                                                                                                                                                                                                                                                                                                                                                               |                    |                                               | Basic drinking water 95                                                                 |
| None                         | <b>&lt;14</b> 14                                                                                                                                                                                                                                                                                                                                                                                                                                                                                                                                                                                                                                                                                                                                                                                                                                                                                                                                                                                                                                                                                                                                                                                                                                                                                                                                                                                                                                                                                                                                                                                                                                                                                                                                                                                                                                                                                                                                                                                                                                                                                                              | - <18 18 - <2      | 6 ≥26                                         | Basic                                                                                   |
| Paid maternity               | leave (weeks)                                                                                                                                                                                                                                                                                                                                                                                                                                                                                                                                                                                                                                                                                                                                                                                                                                                                                                                                                                                                                                                                                                                                                                                                                                                                                                                                                                                                                                                                                                                                                                                                                                                                                                                                                                                                                                                                                                                                                                                                                                                                                                                 |                    |                                               | sanitation 0% 25% 50% 75% 100%                                                          |
| None                         | <14 14                                                                                                                                                                                                                                                                                                                                                                                                                                                                                                                                                                                                                                                                                                                                                                                                                                                                                                                                                                                                                                                                                                                                                                                                                                                                                                                                                                                                                                                                                                                                                                                                                                                                                                                                                                                                                                                                                                                                                                                                                                                                                                                        | - <18 18 - <2      | 6 ≥26                                         |                                                                                         |
| Paid paternity               | leave (weeks)                                                                                                                                                                                                                                                                                                                                                                                                                                                                                                                                                                                                                                                                                                                                                                                                                                                                                                                                                                                                                                                                                                                                                                                                                                                                                                                                                                                                                                                                                                                                                                                                                                                                                                                                                                                                                                                                                                                                                                                                                                                                                                                 |                    |                                               | International conventions                                                               |
| Not                          | Slightly                                                                                                                                                                                                                                                                                                                                                                                                                                                                                                                                                                                                                                                                                                                                                                                                                                                                                                                                                                                                                                                                                                                                                                                                                                                                                                                                                                                                                                                                                                                                                                                                                                                                                                                                                                                                                                                                                                                                                                                                                                                                                                                      | Moderately         | Substantially                                 | Convention on the Rights of the Child                                                   |
| International O              | ode of Marketing o                                                                                                                                                                                                                                                                                                                                                                                                                                                                                                                                                                                                                                                                                                                                                                                                                                                                                                                                                                                                                                                                                                                                                                                                                                                                                                                                                                                                                                                                                                                                                                                                                                                                                                                                                                                                                                                                                                                                                                                                                                                                                                            | f Breastmilk Subst | itutes (alignment)                            | ✓ Convention on the Rights of Persons with Disabilities                                 |
| <ul> <li>National</li> </ul> | minimum wage                                                                                                                                                                                                                                                                                                                                                                                                                                                                                                                                                                                                                                                                                                                                                                                                                                                                                                                                                                                                                                                                                                                                                                                                                                                                                                                                                                                                                                                                                                                                                                                                                                                                                                                                                                                                                                                                                                                                                                                                                                                                                                                  |                    |                                               | CRC Optional Protocol on the Sale of Children, Child Prostitution and Child Pornography |
| X Child and                  | X Child and family social protection Action |                    |                                               |                                                                                         |