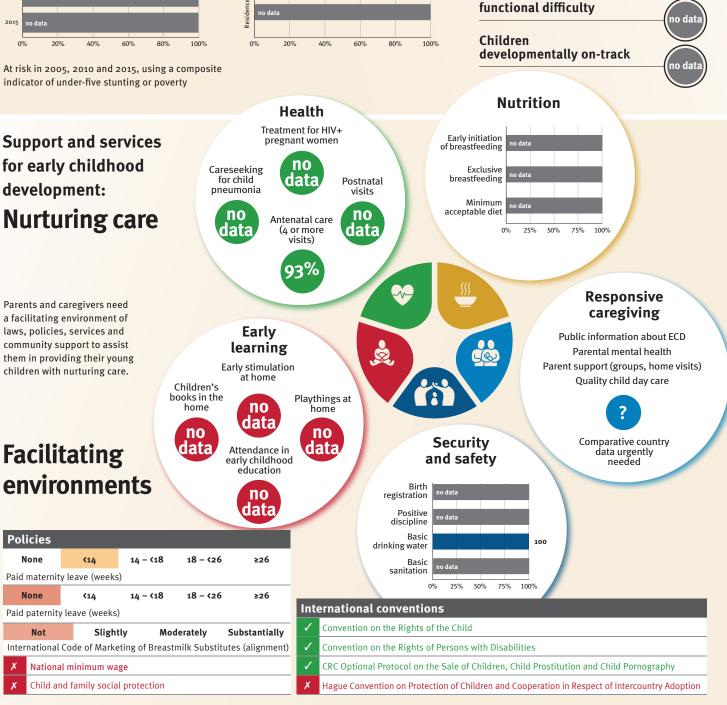

### How the profiles are organized

Indicators have been assembled on the country pages as follows:

- Demographics providing basic information about the country.
- Threats to early childhood development indexed by maternal mortality, adolescent birth rate, low birthweight and preterm births, inadequate supervision, violent discipline, stunting, and children under 5 years of age living in poverty.
- The prevalence of inequality among children at risk of poor development, indexed by the composite indicator of the prevalence of children exposed to stunting or extreme poverty in 2005, 2010 and 2015, and differences in prevalence between boys and girls

and between children living in urban and rural areas (based on surveys conducted between 2006 and 2015).

- Estimated economic costs of poor early development were produced by calculating the cost of the child growth deficit as a percentage of adult annual wages lost.
- Early childhood development outcomes, as measured by the Early Childhood Development Index.
- Child functioning, as measured by the UNICEF/Washington Group Module on Child Functioning.
- Support and services for early childhood development indexed by the five components of the Nurturing Care Framework described in the *Lancet* series, and by indicators of the facilitating environment of laws, conventions and policies.
  - Nurturing care comprises five essential elements: health, early learning, security and safety, responsive caregiving and nutrition.
  - The facilitating environment is indicated by relevant policies and conventions:
    - Policies for which there are comparable country data relevant to early childhood development include those related to paid maternity and paternity leave, whether a country has a national minimum wage and non-contributory child and family social protection benefits, and the legal status of the International Code of Marketing of Breastmilk Substitutes.
    - International conventions, specifically the Convention on the Rights of the Child (CRC), the CRC Optional Protocol on the Sale of Children, Child Prostitution and Child Pornography, the Convention on the Rights of Persons with Disabilities, and the Hague Convention on Protection of Children and Cooperation in Respect of Intercountry Adoption.