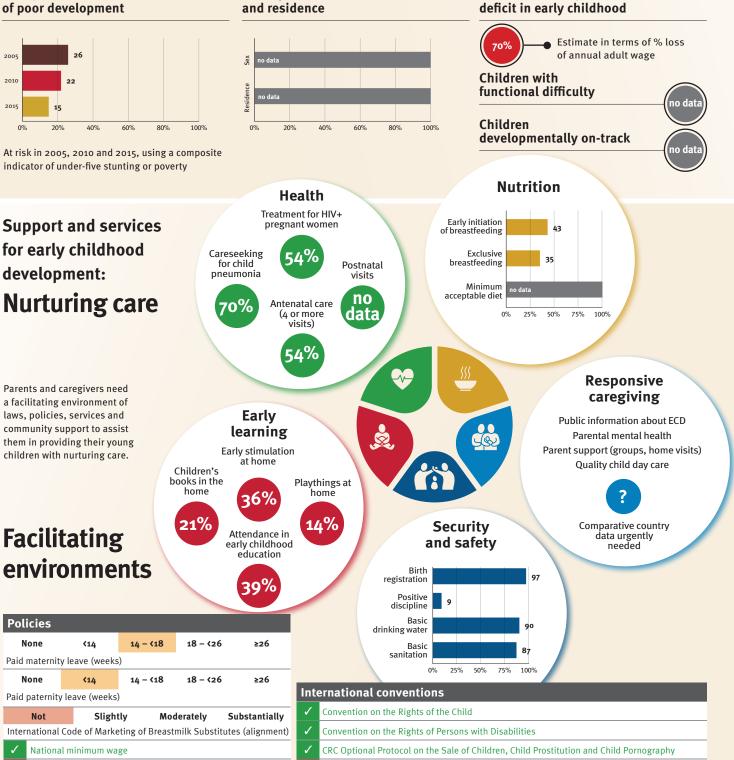

### Young children at risk of poor development

At risk in 2005, 2010 and 2015, using a composite indicator of under-five stunting or poverty

Support and services

**Nurturing care** 

Parents and caregivers need

### **Threats to Early Childhood Development**

| 638/100,000 |
|-------------|
| no data     |
| no data     |
| 63%         |
|             |

### **Risk by sex** and residence

Sex

0%

Careseeking

for child

pneumonia

68%

Early

at home

Attendance in

early childhood education

Children's books in the

home

2%

Security

and safety

### Facilitating nvironmonte

| Ellvill        | JIIIIE                       | IILS                     | 1%                  |                                                                                                                                                                                                                                                                                                                                                                                                                                                                                                                                                                                                                                                                                                                                                                                                                                                                                                                                                                                                                                                                                                                                                                                                                                                                                                                                                                                                                                                                                                                                                                                                                                                                                                                                                                                                                                                                                                                                                                                                                                                                                                                                     |           | registration            |            | 42          |             |                                     |
|----------------|------------------------------|--------------------------|---------------------|-------------------------------------------------------------------------------------------------------------------------------------------------------------------------------------------------------------------------------------------------------------------------------------------------------------------------------------------------------------------------------------------------------------------------------------------------------------------------------------------------------------------------------------------------------------------------------------------------------------------------------------------------------------------------------------------------------------------------------------------------------------------------------------------------------------------------------------------------------------------------------------------------------------------------------------------------------------------------------------------------------------------------------------------------------------------------------------------------------------------------------------------------------------------------------------------------------------------------------------------------------------------------------------------------------------------------------------------------------------------------------------------------------------------------------------------------------------------------------------------------------------------------------------------------------------------------------------------------------------------------------------------------------------------------------------------------------------------------------------------------------------------------------------------------------------------------------------------------------------------------------------------------------------------------------------------------------------------------------------------------------------------------------------------------------------------------------------------------------------------------------------|-----------|-------------------------|------------|-------------|-------------|-------------------------------------|
|                |                              |                          |                     | /                                                                                                                                                                                                                                                                                                                                                                                                                                                                                                                                                                                                                                                                                                                                                                                                                                                                                                                                                                                                                                                                                                                                                                                                                                                                                                                                                                                                                                                                                                                                                                                                                                                                                                                                                                                                                                                                                                                                                                                                                                                                                                                                   |           | Positive<br>discipline  | 14         |             |             |                                     |
| Policies       |                              |                          |                     |                                                                                                                                                                                                                                                                                                                                                                                                                                                                                                                                                                                                                                                                                                                                                                                                                                                                                                                                                                                                                                                                                                                                                                                                                                                                                                                                                                                                                                                                                                                                                                                                                                                                                                                                                                                                                                                                                                                                                                                                                                                                                                                                     |           | Basic<br>drinking water |            |             | 75          |                                     |
| None           | <b>&lt;1</b> 4               | 14 - <18 18 - <          | 26 ≥26              |                                                                                                                                                                                                                                                                                                                                                                                                                                                                                                                                                                                                                                                                                                                                                                                                                                                                                                                                                                                                                                                                                                                                                                                                                                                                                                                                                                                                                                                                                                                                                                                                                                                                                                                                                                                                                                                                                                                                                                                                                                                                                                                                     |           | Basic                   |            | 50          |             |                                     |
| Paid maternit  | y leave (weeks               | 5)                       |                     |                                                                                                                                                                                                                                                                                                                                                                                                                                                                                                                                                                                                                                                                                                                                                                                                                                                                                                                                                                                                                                                                                                                                                                                                                                                                                                                                                                                                                                                                                                                                                                                                                                                                                                                                                                                                                                                                                                                                                                                                                                                                                                                                     |           | sanitation              |            |             |             |                                     |
| None           | <b>&lt;1</b> 4               | 14 - <18 18 - <          | 26 ≥26              | _                                                                                                                                                                                                                                                                                                                                                                                                                                                                                                                                                                                                                                                                                                                                                                                                                                                                                                                                                                                                                                                                                                                                                                                                                                                                                                                                                                                                                                                                                                                                                                                                                                                                                                                                                                                                                                                                                                                                                                                                                                                                                                                                   |           | 0                       | % 25%      | 50% 75%     | 5 100%      |                                     |
| Paid paternity | Paid paternity leave (weeks) |                          |                     |                                                                                                                                                                                                                                                                                                                                                                                                                                                                                                                                                                                                                                                                                                                                                                                                                                                                                                                                                                                                                                                                                                                                                                                                                                                                                                                                                                                                                                                                                                                                                                                                                                                                                                                                                                                                                                                                                                                                                                                                                                                                                                                                     |           |                         |            |             |             |                                     |
| Not            | Slight                       | tly Moderately           | Substantially       | <ul> <li>Image: A start of the start of</li></ul> | Conventio | n on the Rights o       | f the Chil | d           |             |                                     |
| International  | Code of Marke                | eting of Breastmilk Subs | titutes (alignment) | 1                                                                                                                                                                                                                                                                                                                                                                                                                                                                                                                                                                                                                                                                                                                                                                                                                                                                                                                                                                                                                                                                                                                                                                                                                                                                                                                                                                                                                                                                                                                                                                                                                                                                                                                                                                                                                                                                                                                                                                                                                                                                                                                                   | Conventio | n on the Rights o       | f Persons  | with Disal  | bilities    |                                     |
| ✓ Nationa      | ıl minimum wa                | ge                       |                     | CRC Optional Protocol on the Sale of Children, Child Prostitution and Child Pornography                                                                                                                                                                                                                                                                                                                                                                                                                                                                                                                                                                                                                                                                                                                                                                                                                                                                                                                                                                                                                                                                                                                                                                                                                                                                                                                                                                                                                                                                                                                                                                                                                                                                                                                                                                                                                                                                                                                                                                                                                                             |           |                         |            |             |             |                                     |
| X Child ar     | nd family socia              | l protection             |                     | ×                                                                                                                                                                                                                                                                                                                                                                                                                                                                                                                                                                                                                                                                                                                                                                                                                                                                                                                                                                                                                                                                                                                                                                                                                                                                                                                                                                                                                                                                                                                                                                                                                                                                                                                                                                                                                                                                                                                                                                                                                                                                                                                                   | Hague Con | vention on Protec       | tion of C  | hildren and | Cooperation | in Respect of Intercountry Adoption |

home

53%

Comparative country

data urgently

needed