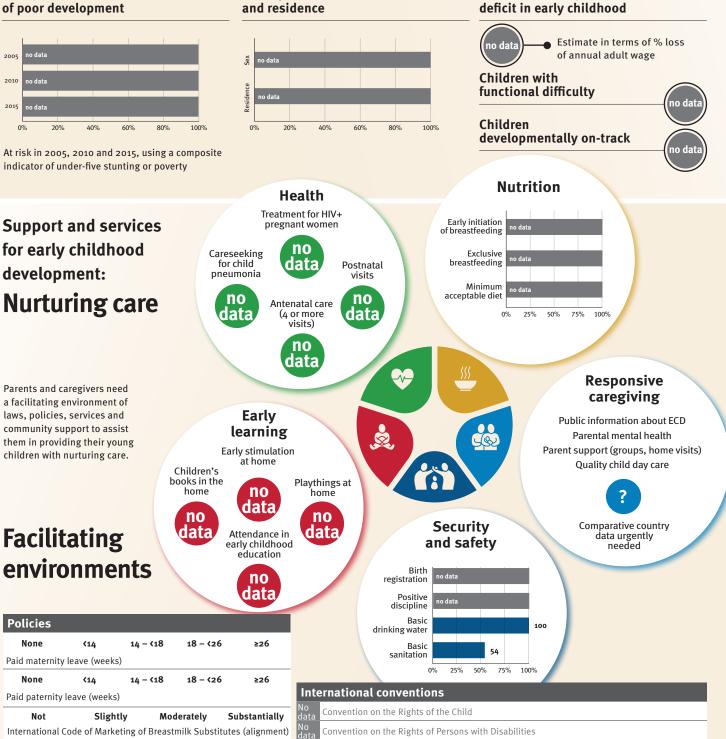

### How the profiles are organized

Indicators have been assembled on the country pages as follows:

- Demographics providing basic information about the country.
- Threats to early childhood development indexed by maternal mortality, adolescent birth rate, low birthweight and preterm births, inadequate supervision, violent discipline, stunting, and children under 5 years of age living in poverty.
- The prevalence of inequality among children at risk of poor development, indexed by the composite indicator of the prevalence of children exposed to stunting or extreme poverty in 2005, 2010 and 2015, and differences in prevalence between boys and girls

and between children living in urban and rural areas (based on surveys conducted between 2006 and 2015).

- Estimated economic costs of poor early development were produced by calculating the cost of the child growth deficit as a percentage of adult annual wages lost.
- Early childhood development outcomes, as measured by the Early Childhood Development Index.
- Child functioning, as measured by the UNICEF/Washington Group Module on Child Functioning.
- Support and services for early childhood development indexed by the five components of the Nurturing Care Framework described in the *Lancet* series, and by indicators of the facilitating environment of laws, conventions and policies.
  - Nurturing care comprises five essential elements: health, early learning, security and safety, responsive caregiving and nutrition.
  - The facilitating environment is indicated by relevant policies and conventions:
    - Policies for which there are comparable country data relevant to early childhood development include those related to paid maternity and paternity leave, whether a country has a national minimum wage and non-contributory child and family social protection benefits, and the legal status of the International Code of Marketing of Breastmilk Substitutes.
    - International conventions, specifically the Convention on the Rights of the Child (CRC), the CRC Optional Protocol on the Sale of Children, Child Prostitution and Child Pornography, the Convention on the Rights of Persons with Disabilities, and the Hague Convention on Protection of Children and Cooperation in Respect of Intercountry Adoption.

### Young children at risk of poor development

At risk in 2005, 2010 and 2015, using a composite indicator of under-five stunting or poverty

Support and services

**Nurturing care** 

Parents and caregivers need

### **Risk by sex** and residence

Sex

0%

Careseeking

for child

pneumonia

68%

Early

### Facilitating nvironmonte

| Ellvill        | JIIIIE                       | IILS                     | 1%                  |                                                                                                                                                                                                                                                                                                                                                                                                                                                                                                                                                                                                                                                                                                                                                                                                                                                                                                                                                                                                                                                                                                                                                                                                                                                                                                                                                                                                                                                                                                                                                                                                                                                                                                                                                                                                                                                                                                                                                                                                                                                                                                                                     |           | registration            |            | 42          |             |                                     |
|----------------|------------------------------|--------------------------|---------------------|-------------------------------------------------------------------------------------------------------------------------------------------------------------------------------------------------------------------------------------------------------------------------------------------------------------------------------------------------------------------------------------------------------------------------------------------------------------------------------------------------------------------------------------------------------------------------------------------------------------------------------------------------------------------------------------------------------------------------------------------------------------------------------------------------------------------------------------------------------------------------------------------------------------------------------------------------------------------------------------------------------------------------------------------------------------------------------------------------------------------------------------------------------------------------------------------------------------------------------------------------------------------------------------------------------------------------------------------------------------------------------------------------------------------------------------------------------------------------------------------------------------------------------------------------------------------------------------------------------------------------------------------------------------------------------------------------------------------------------------------------------------------------------------------------------------------------------------------------------------------------------------------------------------------------------------------------------------------------------------------------------------------------------------------------------------------------------------------------------------------------------------|-----------|-------------------------|------------|-------------|-------------|-------------------------------------|
|                |                              |                          |                     | /                                                                                                                                                                                                                                                                                                                                                                                                                                                                                                                                                                                                                                                                                                                                                                                                                                                                                                                                                                                                                                                                                                                                                                                                                                                                                                                                                                                                                                                                                                                                                                                                                                                                                                                                                                                                                                                                                                                                                                                                                                                                                                                                   |           | Positive<br>discipline  | 14         |             |             |                                     |
| Policies       |                              |                          |                     |                                                                                                                                                                                                                                                                                                                                                                                                                                                                                                                                                                                                                                                                                                                                                                                                                                                                                                                                                                                                                                                                                                                                                                                                                                                                                                                                                                                                                                                                                                                                                                                                                                                                                                                                                                                                                                                                                                                                                                                                                                                                                                                                     |           | Basic<br>drinking water |            |             | 75          |                                     |
| None           | <b>&lt;1</b> 4               | 14 - <18 18 - <          | 26 ≥26              |                                                                                                                                                                                                                                                                                                                                                                                                                                                                                                                                                                                                                                                                                                                                                                                                                                                                                                                                                                                                                                                                                                                                                                                                                                                                                                                                                                                                                                                                                                                                                                                                                                                                                                                                                                                                                                                                                                                                                                                                                                                                                                                                     |           | Basic                   |            | 50          |             |                                     |
| Paid maternit  | y leave (weeks               | 5)                       |                     |                                                                                                                                                                                                                                                                                                                                                                                                                                                                                                                                                                                                                                                                                                                                                                                                                                                                                                                                                                                                                                                                                                                                                                                                                                                                                                                                                                                                                                                                                                                                                                                                                                                                                                                                                                                                                                                                                                                                                                                                                                                                                                                                     |           | sanitation              |            |             |             |                                     |
| None           | <b>&lt;1</b> 4               | 14 - <18 18 - <          | 26 ≥26              | _                                                                                                                                                                                                                                                                                                                                                                                                                                                                                                                                                                                                                                                                                                                                                                                                                                                                                                                                                                                                                                                                                                                                                                                                                                                                                                                                                                                                                                                                                                                                                                                                                                                                                                                                                                                                                                                                                                                                                                                                                                                                                                                                   |           | 0                       | % 25%      | 50% 75%     | 5 100%      |                                     |
| Paid paternity | Paid paternity leave (weeks) |                          |                     |                                                                                                                                                                                                                                                                                                                                                                                                                                                                                                                                                                                                                                                                                                                                                                                                                                                                                                                                                                                                                                                                                                                                                                                                                                                                                                                                                                                                                                                                                                                                                                                                                                                                                                                                                                                                                                                                                                                                                                                                                                                                                                                                     |           |                         |            |             |             |                                     |
| Not            | Slight                       | tly Moderately           | Substantially       | <ul> <li>Image: A start of the start of</li></ul> | Conventio | n on the Rights o       | f the Chil | d           |             |                                     |
| International  | Code of Marke                | eting of Breastmilk Subs | titutes (alignment) | 1                                                                                                                                                                                                                                                                                                                                                                                                                                                                                                                                                                                                                                                                                                                                                                                                                                                                                                                                                                                                                                                                                                                                                                                                                                                                                                                                                                                                                                                                                                                                                                                                                                                                                                                                                                                                                                                                                                                                                                                                                                                                                                                                   | Conventio | n on the Rights o       | f Persons  | with Disal  | bilities    |                                     |
| ✓ Nationa      | ıl minimum wa                | ge                       |                     | CRC Optional Protocol on the Sale of Children, Child Prostitution and Child Pornography                                                                                                                                                                                                                                                                                                                                                                                                                                                                                                                                                                                                                                                                                                                                                                                                                                                                                                                                                                                                                                                                                                                                                                                                                                                                                                                                                                                                                                                                                                                                                                                                                                                                                                                                                                                                                                                                                                                                                                                                                                             |           |                         |            |             |             |                                     |
| X Child ar     | nd family socia              | l protection             |                     | ×                                                                                                                                                                                                                                                                                                                                                                                                                                                                                                                                                                                                                                                                                                                                                                                                                                                                                                                                                                                                                                                                                                                                                                                                                                                                                                                                                                                                                                                                                                                                                                                                                                                                                                                                                                                                                                                                                                                                                                                                                                                                                                                                   | Hague Con | vention on Protec       | tion of C  | hildren and | Cooperation | in Respect of Intercountry Adoption |