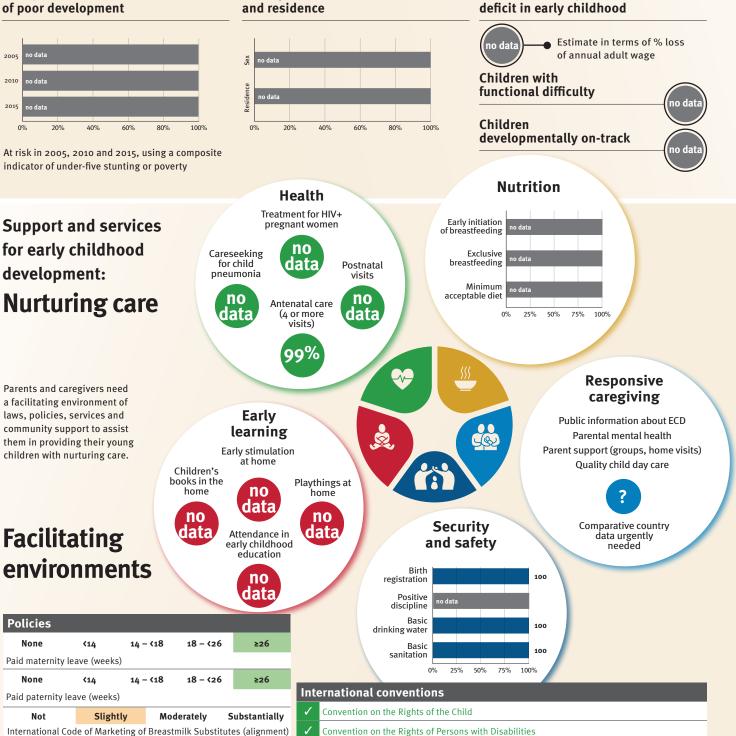

### How the profiles are organized

Indicators have been assembled on the country pages as follows:

- Demographics providing basic information about the country.
- Threats to early childhood development indexed by maternal mortality, adolescent birth rate, low birthweight and preterm births, inadequate supervision, violent discipline, stunting, and children under 5 years of age living in poverty.
- The prevalence of inequality among children at risk of poor development, indexed by the composite indicator of the prevalence of children exposed to stunting or extreme poverty in 2005, 2010 and 2015, and differences in prevalence between boys and girls

and between children living in urban and rural areas (based on surveys conducted between 2006 and 2015).

- Estimated economic costs of poor early development were produced by calculating the cost of the child growth deficit as a percentage of adult annual wages lost.
- Early childhood development outcomes, as measured by the Early Childhood Development Index.
- Child functioning, as measured by the UNICEF/Washington Group Module on Child Functioning.
- Support and services for early childhood development indexed by the five components of the Nurturing Care Framework described in the *Lancet* series, and by indicators of the facilitating environment of laws, conventions and policies.
  - Nurturing care comprises five essential elements: health, early learning, security and safety, responsive caregiving and nutrition.
  - The facilitating environment is indicated by relevant policies and conventions:
    - Policies for which there are comparable country data relevant to early childhood development include those related to paid maternity and paternity leave, whether a country has a national minimum wage and non-contributory child and family social protection benefits, and the legal status of the International Code of Marketing of Breastmilk Substitutes.
    - International conventions, specifically the Convention on the Rights of the Child (CRC), the CRC Optional Protocol on the Sale of Children, Child Prostitution and Child Pornography, the Convention on the Rights of Persons with Disabilities, and the Hague Convention on Protection of Children and Cooperation in Respect of Intercountry Adoption.

### Young children at risk of poor development

Policies

None

None

Not

National minimum wage

Child and family social protection

At risk in 2005, 2010 and 2015, using a composite indicator of under-five stunting or poverty

### **Threats to Early Childhood Development**

| -/100,000 |
|-----------|
| no data   |
| no data   |
| no data   |
|           |

#### Adolescent birth rate 35/1,000 Preterm births no data Under-five stunting no data Inadequate supervision no data

Lifetime cost of growth

CRC Optional Protocol on the Sale of Children, Child Prostitution and Child Pornography