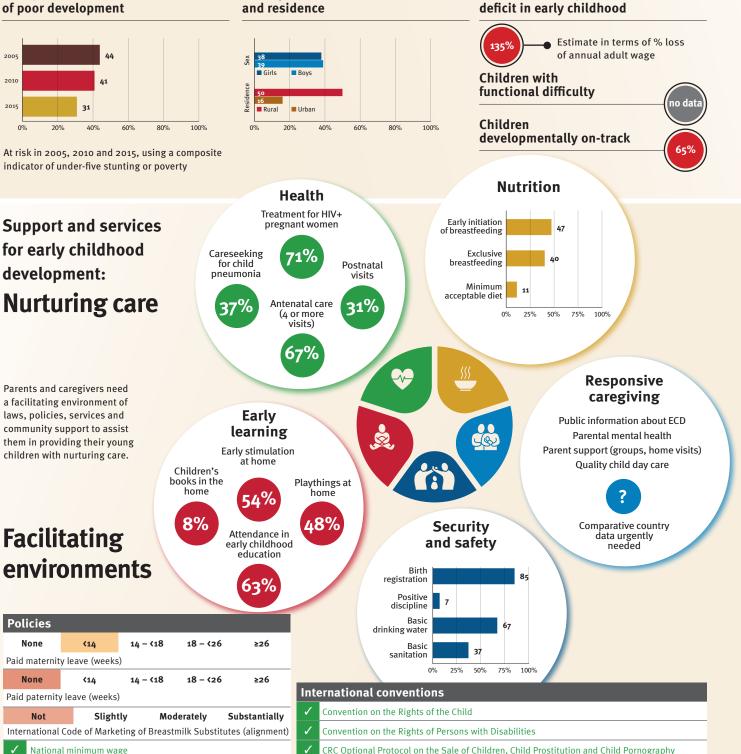

### Young children at risk of poor development

At risk in 2005, 2010 and 2015, using a composite indicator of under-five stunting or poverty

Support and services

**Nurturing care** 

Parents and caregivers need

### **Threats to Early Childhood Development**

| 638/100,000 |
|-------------|
| no data     |
| no data     |
| 63%         |
|             |

### **Risk by sex** and residence

Sex

0%

Careseeking

for child

pneumonia

68%

Early

at home

Attendance in

early childhood education

Children's books in the

home

2%

Security

and safety

### Facilitating nvironmonte

| Ellvill        | JIIIIE                       | IILS                     | 1%                  |                                                                                                                                                                                                                                                                                                                                                                                                                                                                                                                                                                                                                                                                                                                                                                                                                                                                                                                                                                                                                                                                                                                                                                                                                                                                                                                                                                                                                                                                                                                                                                                                                                                                                                                                                                                                                                                                                                                                                                                                                                                                                                                                     |           | registration            |            | 42          |             |                                     |
|----------------|------------------------------|--------------------------|---------------------|-------------------------------------------------------------------------------------------------------------------------------------------------------------------------------------------------------------------------------------------------------------------------------------------------------------------------------------------------------------------------------------------------------------------------------------------------------------------------------------------------------------------------------------------------------------------------------------------------------------------------------------------------------------------------------------------------------------------------------------------------------------------------------------------------------------------------------------------------------------------------------------------------------------------------------------------------------------------------------------------------------------------------------------------------------------------------------------------------------------------------------------------------------------------------------------------------------------------------------------------------------------------------------------------------------------------------------------------------------------------------------------------------------------------------------------------------------------------------------------------------------------------------------------------------------------------------------------------------------------------------------------------------------------------------------------------------------------------------------------------------------------------------------------------------------------------------------------------------------------------------------------------------------------------------------------------------------------------------------------------------------------------------------------------------------------------------------------------------------------------------------------|-----------|-------------------------|------------|-------------|-------------|-------------------------------------|
|                |                              |                          |                     | /                                                                                                                                                                                                                                                                                                                                                                                                                                                                                                                                                                                                                                                                                                                                                                                                                                                                                                                                                                                                                                                                                                                                                                                                                                                                                                                                                                                                                                                                                                                                                                                                                                                                                                                                                                                                                                                                                                                                                                                                                                                                                                                                   |           | Positive<br>discipline  | 14         |             |             |                                     |
| Policies       |                              |                          |                     |                                                                                                                                                                                                                                                                                                                                                                                                                                                                                                                                                                                                                                                                                                                                                                                                                                                                                                                                                                                                                                                                                                                                                                                                                                                                                                                                                                                                                                                                                                                                                                                                                                                                                                                                                                                                                                                                                                                                                                                                                                                                                                                                     |           | Basic<br>drinking water |            |             | 75          |                                     |
| None           | <b>&lt;1</b> 4               | 14 - <18 18 - <          | 26 ≥26              |                                                                                                                                                                                                                                                                                                                                                                                                                                                                                                                                                                                                                                                                                                                                                                                                                                                                                                                                                                                                                                                                                                                                                                                                                                                                                                                                                                                                                                                                                                                                                                                                                                                                                                                                                                                                                                                                                                                                                                                                                                                                                                                                     |           | Basic                   |            | 50          |             |                                     |
| Paid maternit  | y leave (weeks               | 5)                       |                     |                                                                                                                                                                                                                                                                                                                                                                                                                                                                                                                                                                                                                                                                                                                                                                                                                                                                                                                                                                                                                                                                                                                                                                                                                                                                                                                                                                                                                                                                                                                                                                                                                                                                                                                                                                                                                                                                                                                                                                                                                                                                                                                                     |           | sanitation              |            |             |             |                                     |
| None           | <b>&lt;1</b> 4               | 14 - <18 18 - <          | 26 ≥26              | _                                                                                                                                                                                                                                                                                                                                                                                                                                                                                                                                                                                                                                                                                                                                                                                                                                                                                                                                                                                                                                                                                                                                                                                                                                                                                                                                                                                                                                                                                                                                                                                                                                                                                                                                                                                                                                                                                                                                                                                                                                                                                                                                   |           | 0                       | % 25%      | 50% 75%     | 5 100%      |                                     |
| Paid paternity | Paid paternity leave (weeks) |                          |                     |                                                                                                                                                                                                                                                                                                                                                                                                                                                                                                                                                                                                                                                                                                                                                                                                                                                                                                                                                                                                                                                                                                                                                                                                                                                                                                                                                                                                                                                                                                                                                                                                                                                                                                                                                                                                                                                                                                                                                                                                                                                                                                                                     |           |                         |            |             |             |                                     |
| Not            | Slight                       | tly Moderately           | Substantially       | <ul> <li>Image: A start of the start of</li></ul> | Conventio | n on the Rights o       | f the Chil | d           |             |                                     |
| International  | Code of Marke                | eting of Breastmilk Subs | titutes (alignment) | 1                                                                                                                                                                                                                                                                                                                                                                                                                                                                                                                                                                                                                                                                                                                                                                                                                                                                                                                                                                                                                                                                                                                                                                                                                                                                                                                                                                                                                                                                                                                                                                                                                                                                                                                                                                                                                                                                                                                                                                                                                                                                                                                                   | Conventio | n on the Rights o       | f Persons  | with Disal  | bilities    |                                     |
| ✓ Nationa      | ıl minimum wa                | ge                       |                     | CRC Optional Protocol on the Sale of Children, Child Prostitution and Child Pornography                                                                                                                                                                                                                                                                                                                                                                                                                                                                                                                                                                                                                                                                                                                                                                                                                                                                                                                                                                                                                                                                                                                                                                                                                                                                                                                                                                                                                                                                                                                                                                                                                                                                                                                                                                                                                                                                                                                                                                                                                                             |           |                         |            |             |             |                                     |
| X Child ar     | nd family socia              | l protection             |                     | ×                                                                                                                                                                                                                                                                                                                                                                                                                                                                                                                                                                                                                                                                                                                                                                                                                                                                                                                                                                                                                                                                                                                                                                                                                                                                                                                                                                                                                                                                                                                                                                                                                                                                                                                                                                                                                                                                                                                                                                                                                                                                                                                                   | Hague Con | vention on Protec       | tion of C  | hildren and | Cooperation | in Respect of Intercountry Adoption |

home

53%

Comparative country

data urgently

needed