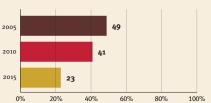

### Young children at risk of poor development

At risk in 2005, 2010 and 2015, using a composite indicator of under-five stunting or poverty

Support and services

**Nurturing care** 

Parents and caregivers need

### How the profiles are organized

Indicators have been assembled on the country pages as follows:

- Demographics providing basic information about the country.
- Threats to early childhood development indexed by maternal mortality, adolescent birth rate, low birthweight and preterm births, inadequate supervision, violent discipline, stunting, and children under 5 years of age living in poverty.
- The prevalence of inequality among children at risk of poor development, indexed by the composite indicator of the prevalence of children exposed to stunting or extreme poverty in 2005, 2010 and 2015, and differences in prevalence between boys and girls