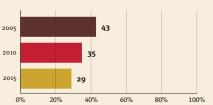

### Young children at risk of poor development

At risk in 2005, 2010 and 2015, using a composite indicator of under-five stunting or poverty

Support and services

**Nurturing care** 

Parents and caregivers need

### **Threats to Early Childhood Development**

| 638/100,000 |
|-------------|
| no data     |
| no data     |
| 63%         |
|             |

### **Risk by sex** and residence

Sex

0%

Careseeking

for child

pneumonia

68%

Early

at home

Attendance in

early childhood education

Children's books in the

home

2%

Security

and safety

### Facilitating nvironmonte

| Ellvill        | JIIIIE                       | IILS                     | 1%                  |                                                                                                                                                                                                                                                                                                                                                                                                                                                                                                                                                                                                                                                                                                                                                                                                                                                                                                                                                                                                                                                                                                                                                                                                                                                                                                                                                                                                                                                                                                                                                                                                                                                                                                                                                                                                                                                                                                                                                                                                                                                                                                                                     |           | registration            |            | 42          |             |                                     |
|----------------|------------------------------|--------------------------|---------------------|-------------------------------------------------------------------------------------------------------------------------------------------------------------------------------------------------------------------------------------------------------------------------------------------------------------------------------------------------------------------------------------------------------------------------------------------------------------------------------------------------------------------------------------------------------------------------------------------------------------------------------------------------------------------------------------------------------------------------------------------------------------------------------------------------------------------------------------------------------------------------------------------------------------------------------------------------------------------------------------------------------------------------------------------------------------------------------------------------------------------------------------------------------------------------------------------------------------------------------------------------------------------------------------------------------------------------------------------------------------------------------------------------------------------------------------------------------------------------------------------------------------------------------------------------------------------------------------------------------------------------------------------------------------------------------------------------------------------------------------------------------------------------------------------------------------------------------------------------------------------------------------------------------------------------------------------------------------------------------------------------------------------------------------------------------------------------------------------------------------------------------------|-----------|-------------------------|------------|-------------|-------------|-------------------------------------|
|                |                              |                          |                     | /                                                                                                                                                                                                                                                                                                                                                                                                                                                                                                                                                                                                                                                                                                                                                                                                                                                                                                                                                                                                                                                                                                                                                                                                                                                                                                                                                                                                                                                                                                                                                                                                                                                                                                                                                                                                                                                                                                                                                                                                                                                                                                                                   |           | Positive<br>discipline  | 14         |             |             |                                     |
| Policies       |                              |                          |                     |                                                                                                                                                                                                                                                                                                                                                                                                                                                                                                                                                                                                                                                                                                                                                                                                                                                                                                                                                                                                                                                                                                                                                                                                                                                                                                                                                                                                                                                                                                                                                                                                                                                                                                                                                                                                                                                                                                                                                                                                                                                                                                                                     |           | Basic<br>drinking water |            |             | 75          |                                     |
| None           | <b>&lt;1</b> 4               | 14 - <18 18 - <          | 26 ≥26              |                                                                                                                                                                                                                                                                                                                                                                                                                                                                                                                                                                                                                                                                                                                                                                                                                                                                                                                                                                                                                                                                                                                                                                                                                                                                                                                                                                                                                                                                                                                                                                                                                                                                                                                                                                                                                                                                                                                                                                                                                                                                                                                                     |           | Basic                   |            | 50          |             |                                     |
| Paid maternit  | y leave (weeks               | 5)                       |                     |                                                                                                                                                                                                                                                                                                                                                                                                                                                                                                                                                                                                                                                                                                                                                                                                                                                                                                                                                                                                                                                                                                                                                                                                                                                                                                                                                                                                                                                                                                                                                                                                                                                                                                                                                                                                                                                                                                                                                                                                                                                                                                                                     |           | sanitation              |            |             |             |                                     |
| None           | <b>&lt;1</b> 4               | 14 - <18 18 - <          | 26 ≥26              | _                                                                                                                                                                                                                                                                                                                                                                                                                                                                                                                                                                                                                                                                                                                                                                                                                                                                                                                                                                                                                                                                                                                                                                                                                                                                                                                                                                                                                                                                                                                                                                                                                                                                                                                                                                                                                                                                                                                                                                                                                                                                                                                                   |           | 0                       | % 25%      | 50% 75%     | 5 100%      |                                     |
| Paid paternity | Paid paternity leave (weeks) |                          |                     |                                                                                                                                                                                                                                                                                                                                                                                                                                                                                                                                                                                                                                                                                                                                                                                                                                                                                                                                                                                                                                                                                                                                                                                                                                                                                                                                                                                                                                                                                                                                                                                                                                                                                                                                                                                                                                                                                                                                                                                                                                                                                                                                     |           |                         |            |             |             |                                     |
| Not            | Slight                       | tly Moderately           | Substantially       | <ul> <li>Image: A start of the start of</li></ul> | Conventio | n on the Rights o       | f the Chil | d           |             |                                     |
| International  | Code of Marke                | eting of Breastmilk Subs | titutes (alignment) | 1                                                                                                                                                                                                                                                                                                                                                                                                                                                                                                                                                                                                                                                                                                                                                                                                                                                                                                                                                                                                                                                                                                                                                                                                                                                                                                                                                                                                                                                                                                                                                                                                                                                                                                                                                                                                                                                                                                                                                                                                                                                                                                                                   | Conventio | n on the Rights o       | f Persons  | with Disal  | bilities    |                                     |
| ✓ Nationa      | ıl minimum wa                | ge                       |                     | CRC Optional Protocol on the Sale of Children, Child Prostitution and Child Pornography                                                                                                                                                                                                                                                                                                                                                                                                                                                                                                                                                                                                                                                                                                                                                                                                                                                                                                                                                                                                                                                                                                                                                                                                                                                                                                                                                                                                                                                                                                                                                                                                                                                                                                                                                                                                                                                                                                                                                                                                                                             |           |                         |            |             |             |                                     |
| X Child ar     | nd family socia              | l protection             |                     | ×                                                                                                                                                                                                                                                                                                                                                                                                                                                                                                                                                                                                                                                                                                                                                                                                                                                                                                                                                                                                                                                                                                                                                                                                                                                                                                                                                                                                                                                                                                                                                                                                                                                                                                                                                                                                                                                                                                                                                                                                                                                                                                                                   | Hague Con | vention on Protec       | tion of C  | hildren and | Cooperation | in Respect of Intercountry Adoption |

home

53%

Comparative country

data urgently

needed