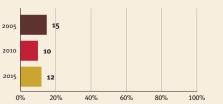

### Young children at risk of poor development

At risk in 2005, 2010 and 2015, using a composite indicator of under-five stunting or poverty

Support and services

**Nurturing care** 

Parents and caregivers need

### **Threats to Early Childhood Development**

| Maternal mortality | 15/100,000 |
|--------------------|------------|
| Low birthweight    | 5%         |
| Child poverty      | 0%         |
| Violent discipline | 43%        |

#### **Risk by sex** and residence

Sex

0%

for child

pneumonia

82%

at home

80

Children's books in the

home

२२%

## Facilitating

| Facilit                      | -                                                                                                                                                                                                                                                                                                                                                                                                                                                                                                                                                                                                                                                                                                                                                                                                                                                                                                                                                                                                                                                                                                                                                                                                                                                                                                                                                                                                                                                                                                                                                                                                                                                                                                                                                                                                                                                                                                                                                                                                                                                                                                                             | 52 /0              | Attendance in<br>early childhood<br>education | and safety                                                                              |
|------------------------------|-------------------------------------------------------------------------------------------------------------------------------------------------------------------------------------------------------------------------------------------------------------------------------------------------------------------------------------------------------------------------------------------------------------------------------------------------------------------------------------------------------------------------------------------------------------------------------------------------------------------------------------------------------------------------------------------------------------------------------------------------------------------------------------------------------------------------------------------------------------------------------------------------------------------------------------------------------------------------------------------------------------------------------------------------------------------------------------------------------------------------------------------------------------------------------------------------------------------------------------------------------------------------------------------------------------------------------------------------------------------------------------------------------------------------------------------------------------------------------------------------------------------------------------------------------------------------------------------------------------------------------------------------------------------------------------------------------------------------------------------------------------------------------------------------------------------------------------------------------------------------------------------------------------------------------------------------------------------------------------------------------------------------------------------------------------------------------------------------------------------------------|--------------------|-----------------------------------------------|-----------------------------------------------------------------------------------------|
| enviro                       | onment                                                                                                                                                                                                                                                                                                                                                                                                                                                                                                                                                                                                                                                                                                                                                                                                                                                                                                                                                                                                                                                                                                                                                                                                                                                                                                                                                                                                                                                                                                                                                                                                                                                                                                                                                                                                                                                                                                                                                                                                                                                                                                                        | S                  | 73%                                           | Birth registration 98                                                                   |
|                              |                                                                                                                                                                                                                                                                                                                                                                                                                                                                                                                                                                                                                                                                                                                                                                                                                                                                                                                                                                                                                                                                                                                                                                                                                                                                                                                                                                                                                                                                                                                                                                                                                                                                                                                                                                                                                                                                                                                                                                                                                                                                                                                               |                    | /5/0                                          | Positive discipline 41                                                                  |
| Policies                     |                                                                                                                                                                                                                                                                                                                                                                                                                                                                                                                                                                                                                                                                                                                                                                                                                                                                                                                                                                                                                                                                                                                                                                                                                                                                                                                                                                                                                                                                                                                                                                                                                                                                                                                                                                                                                                                                                                                                                                                                                                                                                                                               |                    |                                               | Basic drinking water 95                                                                 |
| None                         | <b>&lt;14</b> 14                                                                                                                                                                                                                                                                                                                                                                                                                                                                                                                                                                                                                                                                                                                                                                                                                                                                                                                                                                                                                                                                                                                                                                                                                                                                                                                                                                                                                                                                                                                                                                                                                                                                                                                                                                                                                                                                                                                                                                                                                                                                                                              | - <18 18 - <2      | 6 ≥26                                         | Basic                                                                                   |
| Paid maternity               | leave (weeks)                                                                                                                                                                                                                                                                                                                                                                                                                                                                                                                                                                                                                                                                                                                                                                                                                                                                                                                                                                                                                                                                                                                                                                                                                                                                                                                                                                                                                                                                                                                                                                                                                                                                                                                                                                                                                                                                                                                                                                                                                                                                                                                 |                    |                                               | sanitation 0% 25% 50% 75% 100%                                                          |
| None                         | <14 14                                                                                                                                                                                                                                                                                                                                                                                                                                                                                                                                                                                                                                                                                                                                                                                                                                                                                                                                                                                                                                                                                                                                                                                                                                                                                                                                                                                                                                                                                                                                                                                                                                                                                                                                                                                                                                                                                                                                                                                                                                                                                                                        | - <18 18 - <2      | 6 ≥26                                         |                                                                                         |
| Paid paternity               | leave (weeks)                                                                                                                                                                                                                                                                                                                                                                                                                                                                                                                                                                                                                                                                                                                                                                                                                                                                                                                                                                                                                                                                                                                                                                                                                                                                                                                                                                                                                                                                                                                                                                                                                                                                                                                                                                                                                                                                                                                                                                                                                                                                                                                 |                    |                                               | International conventions                                                               |
| Not                          | Slightly                                                                                                                                                                                                                                                                                                                                                                                                                                                                                                                                                                                                                                                                                                                                                                                                                                                                                                                                                                                                                                                                                                                                                                                                                                                                                                                                                                                                                                                                                                                                                                                                                                                                                                                                                                                                                                                                                                                                                                                                                                                                                                                      | Moderately         | Substantially                                 | Convention on the Rights of the Child                                                   |
| International O              | ode of Marketing o                                                                                                                                                                                                                                                                                                                                                                                                                                                                                                                                                                                                                                                                                                                                                                                                                                                                                                                                                                                                                                                                                                                                                                                                                                                                                                                                                                                                                                                                                                                                                                                                                                                                                                                                                                                                                                                                                                                                                                                                                                                                                                            | f Breastmilk Subst | itutes (alignment)                            | ✓ Convention on the Rights of Persons with Disabilities                                 |
| <ul> <li>National</li> </ul> | minimum wage                                                                                                                                                                                                                                                                                                                                                                                                                                                                                                                                                                                                                                                                                                                                                                                                                                                                                                                                                                                                                                                                                                                                                                                                                                                                                                                                                                                                                                                                                                                                                                                                                                                                                                                                                                                                                                                                                                                                                                                                                                                                                                                  |                    |                                               | CRC Optional Protocol on the Sale of Children, Child Prostitution and Child Pornography |
| X Child and                  | X Child and family social protection Action |                    |                                               |                                                                                         |

Playthings at

home

53%

6

Security