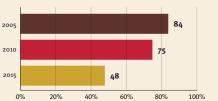

#### Young children at risk of poor development

At risk in 2005, 2010 and 2015, using a composite indicator of under-five stunting or poverty

### **Risk by sex** and residence

Hague Convention on Protection of Children and Cooperation in Respect of Intercountry Adoption

DETAILED COUNTRY DATA SOURCES AND FOOTNOTES CAN BE FOUND IN THE MASTER DATABASE AT NURTURING-CARE.ORG