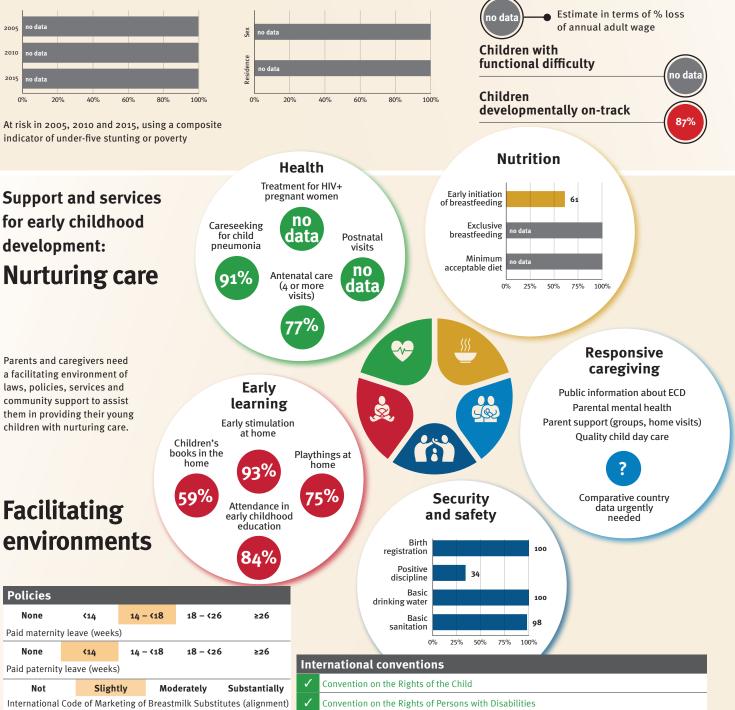

### Young children at risk of poor development

At risk in 2005, 2010 and 2015, using a composite indicator of under-five stunting or poverty

Support and services

**Nurturing care** 

Parents and caregivers need

### **Threats to Early Childhood Development**

| Maternal mortality | 15/100,000 |
|--------------------|------------|
| Low birthweight    | 5%         |
| Child poverty      | 0%         |
| Violent discipline | 43%        |

#### **Risk by sex** and residence

Sex

0%

for child

pneumonia

82%

at home

80

Children's books in the

home

२२%

## Facilitating

| Facilit                      | -                                                                                                                                                                                                                                                                                                                                                                                                                                                                                                                                                                                                                                                                                                                                                                                                                                                                                                                                                                                                                                                                                                                                                                                                                                                                                                                                                                                                                                                                                                                                                                                                                                                                                                                                                                                                                                                                                                                                                                                                                                                                                                                             | 52 /0              | Attendance in<br>early childhood<br>education | and safety                                                                              |
|------------------------------|-------------------------------------------------------------------------------------------------------------------------------------------------------------------------------------------------------------------------------------------------------------------------------------------------------------------------------------------------------------------------------------------------------------------------------------------------------------------------------------------------------------------------------------------------------------------------------------------------------------------------------------------------------------------------------------------------------------------------------------------------------------------------------------------------------------------------------------------------------------------------------------------------------------------------------------------------------------------------------------------------------------------------------------------------------------------------------------------------------------------------------------------------------------------------------------------------------------------------------------------------------------------------------------------------------------------------------------------------------------------------------------------------------------------------------------------------------------------------------------------------------------------------------------------------------------------------------------------------------------------------------------------------------------------------------------------------------------------------------------------------------------------------------------------------------------------------------------------------------------------------------------------------------------------------------------------------------------------------------------------------------------------------------------------------------------------------------------------------------------------------------|--------------------|-----------------------------------------------|-----------------------------------------------------------------------------------------|
| enviro                       | onment                                                                                                                                                                                                                                                                                                                                                                                                                                                                                                                                                                                                                                                                                                                                                                                                                                                                                                                                                                                                                                                                                                                                                                                                                                                                                                                                                                                                                                                                                                                                                                                                                                                                                                                                                                                                                                                                                                                                                                                                                                                                                                                        | S                  | 73%                                           | Birth registration 98                                                                   |
|                              |                                                                                                                                                                                                                                                                                                                                                                                                                                                                                                                                                                                                                                                                                                                                                                                                                                                                                                                                                                                                                                                                                                                                                                                                                                                                                                                                                                                                                                                                                                                                                                                                                                                                                                                                                                                                                                                                                                                                                                                                                                                                                                                               |                    | /5/0                                          | Positive discipline 41                                                                  |
| Policies                     |                                                                                                                                                                                                                                                                                                                                                                                                                                                                                                                                                                                                                                                                                                                                                                                                                                                                                                                                                                                                                                                                                                                                                                                                                                                                                                                                                                                                                                                                                                                                                                                                                                                                                                                                                                                                                                                                                                                                                                                                                                                                                                                               |                    |                                               | Basic drinking water 95                                                                 |
| None                         | <b>&lt;14</b> 14                                                                                                                                                                                                                                                                                                                                                                                                                                                                                                                                                                                                                                                                                                                                                                                                                                                                                                                                                                                                                                                                                                                                                                                                                                                                                                                                                                                                                                                                                                                                                                                                                                                                                                                                                                                                                                                                                                                                                                                                                                                                                                              | - <18 18 - <2      | 6 ≥26                                         | Basic                                                                                   |
| Paid maternity               | leave (weeks)                                                                                                                                                                                                                                                                                                                                                                                                                                                                                                                                                                                                                                                                                                                                                                                                                                                                                                                                                                                                                                                                                                                                                                                                                                                                                                                                                                                                                                                                                                                                                                                                                                                                                                                                                                                                                                                                                                                                                                                                                                                                                                                 |                    |                                               | sanitation 0% 25% 50% 75% 100%                                                          |
| None                         | <14 14                                                                                                                                                                                                                                                                                                                                                                                                                                                                                                                                                                                                                                                                                                                                                                                                                                                                                                                                                                                                                                                                                                                                                                                                                                                                                                                                                                                                                                                                                                                                                                                                                                                                                                                                                                                                                                                                                                                                                                                                                                                                                                                        | - <18 18 - <2      | 6 ≥26                                         |                                                                                         |
| Paid paternity               | leave (weeks)                                                                                                                                                                                                                                                                                                                                                                                                                                                                                                                                                                                                                                                                                                                                                                                                                                                                                                                                                                                                                                                                                                                                                                                                                                                                                                                                                                                                                                                                                                                                                                                                                                                                                                                                                                                                                                                                                                                                                                                                                                                                                                                 |                    |                                               | International conventions                                                               |
| Not                          | Slightly                                                                                                                                                                                                                                                                                                                                                                                                                                                                                                                                                                                                                                                                                                                                                                                                                                                                                                                                                                                                                                                                                                                                                                                                                                                                                                                                                                                                                                                                                                                                                                                                                                                                                                                                                                                                                                                                                                                                                                                                                                                                                                                      | Moderately         | Substantially                                 | Convention on the Rights of the Child                                                   |
| International O              | ode of Marketing o                                                                                                                                                                                                                                                                                                                                                                                                                                                                                                                                                                                                                                                                                                                                                                                                                                                                                                                                                                                                                                                                                                                                                                                                                                                                                                                                                                                                                                                                                                                                                                                                                                                                                                                                                                                                                                                                                                                                                                                                                                                                                                            | f Breastmilk Subst | itutes (alignment)                            | ✓ Convention on the Rights of Persons with Disabilities                                 |
| <ul> <li>National</li> </ul> | minimum wage                                                                                                                                                                                                                                                                                                                                                                                                                                                                                                                                                                                                                                                                                                                                                                                                                                                                                                                                                                                                                                                                                                                                                                                                                                                                                                                                                                                                                                                                                                                                                                                                                                                                                                                                                                                                                                                                                                                                                                                                                                                                                                                  |                    |                                               | CRC Optional Protocol on the Sale of Children, Child Prostitution and Child Pornography |
| X Child and                  | X Child and family social protection Action |                    |                                               |                                                                                         |

Playthings at

home

53%

6

Security

### Countdown to 2030

Women's, Children's & Adolescents' Health

Parent support (groups, home visits)

Quality child day care

Comparative country

14/1,000

9%

10%

7%

Adolescent birth rate

Under-five stunting

Inadequate supervision

Preterm births