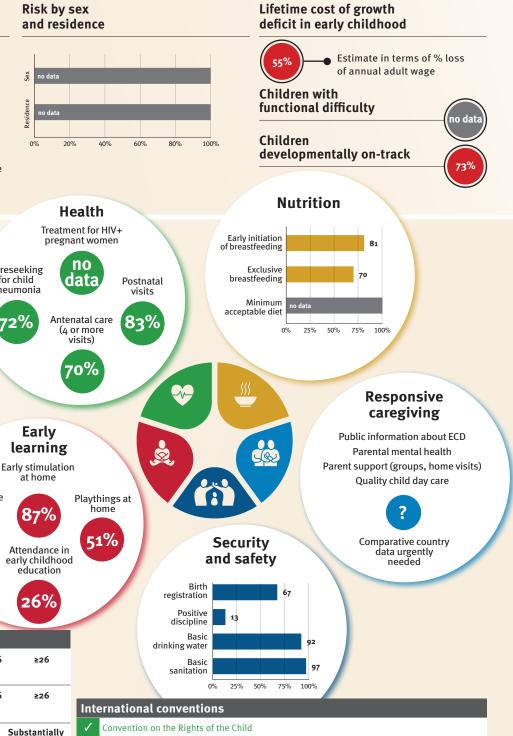

#### Young children at risk of poor development

At risk in 2005, 2010 and 2015, using a composite indicator of under-five stunting or poverty

Support and services

for early childhood

development:

### **Threats to Early Childhood Development**

| Maternal mortality | 112/100,000 |
|--------------------|-------------|
| Low birthweight    | 7%          |
| Child poverty      | 0%          |
| Violent discipline | 81%         |

#### Adolescent birth rate 12/1,000 Preterm births Under-five stunting Inadequate supervision 13%

Lifetime cost of growth

19

Hague Convention on Protection of Children and Cooperation in Respect of Intercountry Adoption

deficit in early childhood

### **Risk by sex** and residence

acceptable diet

#### **Nurturing care** 47% data (4 or more 25% 50% 75% 100% visits) 0% Ň-Responsive Parents and caregivers need caregiving a facilitating environment of laws, policies, services and Early Public information about ECD S. community support to assist J& learning Parental mental health them in providing their young Parent support (groups, home visits) Early stimulation children with nurturing care. at home Quality child day care A Children's books in the home Playthings at home 63% 49% 8% Comparative country Security Facilitating Attendance in data urgently and safety early childhood education needed environments Birth registration 100 14% Positive discipline 10 Basic Policies drinking water 94 None **<**14 14 - <18 18 - <26 ≥26 Basic 86 sanitation Paid maternity leave (weeks) 25% 50% 75% 100% 0% None **<**14 14 - <18 18 - <26 ≥26 International conventions Paid paternity leave (weeks) Convention on the Rights of the Child Slightly Moderately Substantially Not International Code of Marketing of Breastmilk Substitutes (alignment) Convention on the Rights of Persons with Disabilities 1 CRC Optional Protocol on the Sale of Children, Child Prostitution and Child Pornography National minimum wage

no

Antenatal care

Child and family social protection

7%

9%

### Countdown to 2030

Women's, Children's & Adolescents' Health