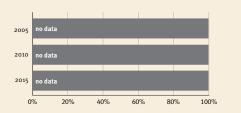

### Young children at risk of poor development

Policies

None

None

Not

National minimum wage

Child and family social protection

At risk in 2005, 2010 and 2015, using a composite indicator of under-five stunting or poverty

### **Threats to Early Childhood Development**

| -/100,000 |
|-----------|
| no data   |
| no data   |
| no data   |
|           |

#### Adolescent birth rate 35/1,000 Preterm births no data Under-five stunting no data Inadequate supervision no data

Lifetime cost of growth

CRC Optional Protocol on the Sale of Children, Child Prostitution and Child Pornography