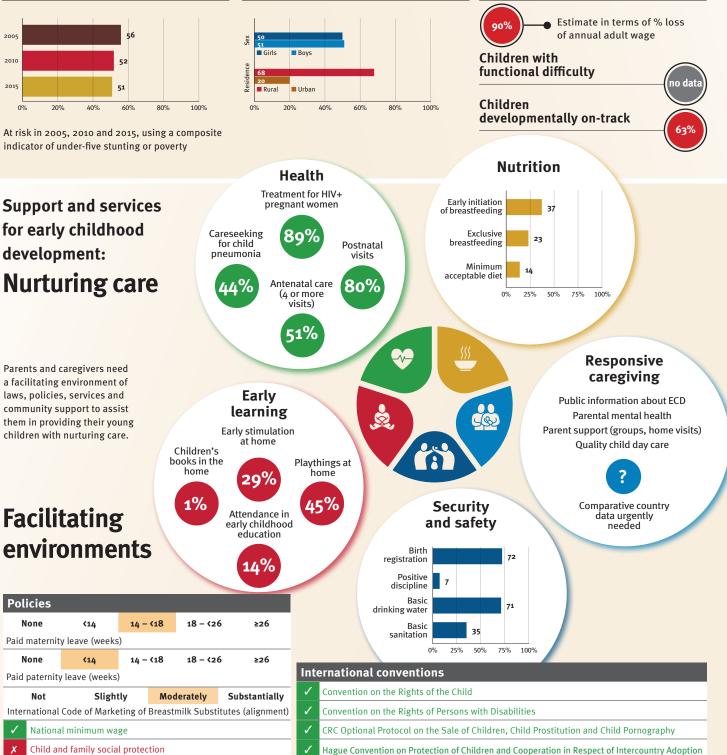

### Young children at risk of poor development

At risk in 2005, 2010 and 2015, using a composite indicator of under-five stunting or poverty

Support and services

**Nurturing care** 

Parents and caregivers need

### **Threats to Early Childhood Development**

| 638/100,000 |
|-------------|
| no data     |
| no data     |
| 63%         |
|             |

### **Risk by sex** and residence

Sex

0%

Careseeking

for child

pneumonia

68%

Early

### Facilitating nvironmonte

| Ellvill        | JIIIIE                       | IILS                     | 1%                  |                                                                                                                                                                                                                                                                                                                                                                                                                                                                                                                                                                                                                                                                                                                                                                                                                                                                                                                                                                                                                                                                                                                                                                                                                                                                                                                                                                                                                                                                                                                                                                                                                                                                                                                                                                                                                                                                                                                                                                                                                                                                                                                                     |           | registration            |            | 42          |             |                                     |
|----------------|------------------------------|--------------------------|---------------------|-------------------------------------------------------------------------------------------------------------------------------------------------------------------------------------------------------------------------------------------------------------------------------------------------------------------------------------------------------------------------------------------------------------------------------------------------------------------------------------------------------------------------------------------------------------------------------------------------------------------------------------------------------------------------------------------------------------------------------------------------------------------------------------------------------------------------------------------------------------------------------------------------------------------------------------------------------------------------------------------------------------------------------------------------------------------------------------------------------------------------------------------------------------------------------------------------------------------------------------------------------------------------------------------------------------------------------------------------------------------------------------------------------------------------------------------------------------------------------------------------------------------------------------------------------------------------------------------------------------------------------------------------------------------------------------------------------------------------------------------------------------------------------------------------------------------------------------------------------------------------------------------------------------------------------------------------------------------------------------------------------------------------------------------------------------------------------------------------------------------------------------|-----------|-------------------------|------------|-------------|-------------|-------------------------------------|
|                |                              |                          |                     | /                                                                                                                                                                                                                                                                                                                                                                                                                                                                                                                                                                                                                                                                                                                                                                                                                                                                                                                                                                                                                                                                                                                                                                                                                                                                                                                                                                                                                                                                                                                                                                                                                                                                                                                                                                                                                                                                                                                                                                                                                                                                                                                                   |           | Positive<br>discipline  | 14         |             |             |                                     |
| Policies       |                              |                          |                     |                                                                                                                                                                                                                                                                                                                                                                                                                                                                                                                                                                                                                                                                                                                                                                                                                                                                                                                                                                                                                                                                                                                                                                                                                                                                                                                                                                                                                                                                                                                                                                                                                                                                                                                                                                                                                                                                                                                                                                                                                                                                                                                                     |           | Basic<br>drinking water |            |             | 75          |                                     |
| None           | <b>&lt;1</b> 4               | 14 - <18 18 - <          | 26 ≥26              |                                                                                                                                                                                                                                                                                                                                                                                                                                                                                                                                                                                                                                                                                                                                                                                                                                                                                                                                                                                                                                                                                                                                                                                                                                                                                                                                                                                                                                                                                                                                                                                                                                                                                                                                                                                                                                                                                                                                                                                                                                                                                                                                     |           | Basic                   |            | 50          |             |                                     |
| Paid maternit  | y leave (weeks               | 5)                       |                     |                                                                                                                                                                                                                                                                                                                                                                                                                                                                                                                                                                                                                                                                                                                                                                                                                                                                                                                                                                                                                                                                                                                                                                                                                                                                                                                                                                                                                                                                                                                                                                                                                                                                                                                                                                                                                                                                                                                                                                                                                                                                                                                                     |           | sanitation              |            |             |             |                                     |
| None           | <b>&lt;1</b> 4               | 14 - <18 18 - <          | 26 ≥26              | _                                                                                                                                                                                                                                                                                                                                                                                                                                                                                                                                                                                                                                                                                                                                                                                                                                                                                                                                                                                                                                                                                                                                                                                                                                                                                                                                                                                                                                                                                                                                                                                                                                                                                                                                                                                                                                                                                                                                                                                                                                                                                                                                   |           | 0                       | % 25%      | 50% 75%     | 5 100%      |                                     |
| Paid paternity | Paid paternity leave (weeks) |                          |                     |                                                                                                                                                                                                                                                                                                                                                                                                                                                                                                                                                                                                                                                                                                                                                                                                                                                                                                                                                                                                                                                                                                                                                                                                                                                                                                                                                                                                                                                                                                                                                                                                                                                                                                                                                                                                                                                                                                                                                                                                                                                                                                                                     |           |                         |            |             |             |                                     |
| Not            | Slight                       | tly Moderately           | Substantially       | <ul> <li>Image: A start of the start of</li></ul> | Conventio | n on the Rights o       | f the Chil | d           |             |                                     |
| International  | Code of Marke                | eting of Breastmilk Subs | titutes (alignment) | 1                                                                                                                                                                                                                                                                                                                                                                                                                                                                                                                                                                                                                                                                                                                                                                                                                                                                                                                                                                                                                                                                                                                                                                                                                                                                                                                                                                                                                                                                                                                                                                                                                                                                                                                                                                                                                                                                                                                                                                                                                                                                                                                                   | Conventio | n on the Rights o       | f Persons  | with Disal  | bilities    |                                     |
| ✓ Nationa      | ıl minimum wa                | ge                       |                     | CRC Optional Protocol on the Sale of Children, Child Prostitution and Child Pornography                                                                                                                                                                                                                                                                                                                                                                                                                                                                                                                                                                                                                                                                                                                                                                                                                                                                                                                                                                                                                                                                                                                                                                                                                                                                                                                                                                                                                                                                                                                                                                                                                                                                                                                                                                                                                                                                                                                                                                                                                                             |           |                         |            |             |             |                                     |
| X Child ar     | nd family socia              | l protection             |                     | ×                                                                                                                                                                                                                                                                                                                                                                                                                                                                                                                                                                                                                                                                                                                                                                                                                                                                                                                                                                                                                                                                                                                                                                                                                                                                                                                                                                                                                                                                                                                                                                                                                                                                                                                                                                                                                                                                                                                                                                                                                                                                                                                                   | Hague Con | vention on Protec       | tion of C  | hildren and | Cooperation | in Respect of Intercountry Adoption |

home

53%

Comparative country

data urgently

needed