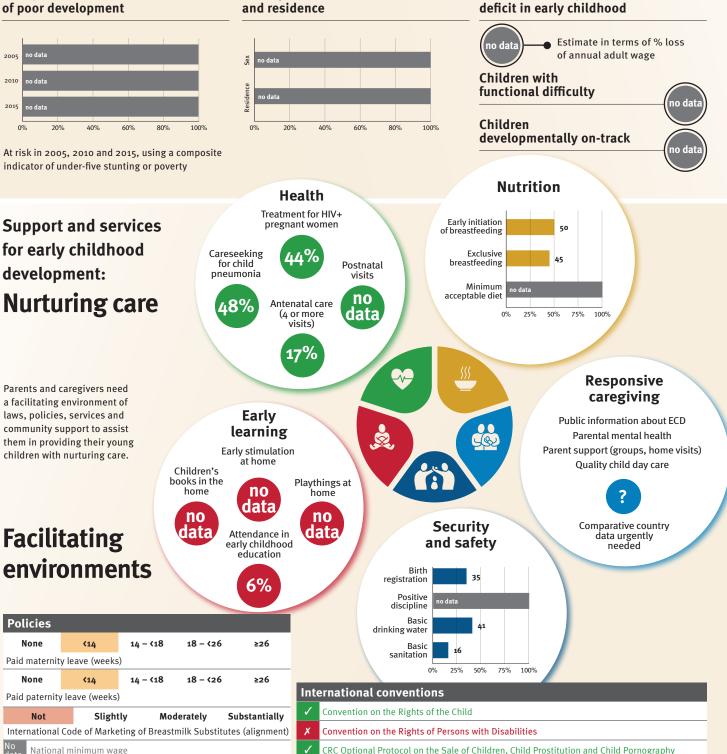

#### Young children at risk of poor development

At risk in 2005, 2010 and 2015, using a composite indicator of under-five stunting or poverty

Support and services

for early childhood

development:

### **Threats to Early Childhood Development**

| Maternal mortality | 112/100,000 |
|--------------------|-------------|
| Low birthweight    | 7%          |
| Child poverty      | 0%          |
| Violent discipline | 81%         |

#### Adolescent birth rate 12/1,000 Preterm births Under-five stunting Inadequate supervision 13%

Lifetime cost of growth

19

Hague Convention on Protection of Children and Cooperation in Respect of Intercountry Adoption

deficit in early childhood

### **Risk by sex** and residence

acceptable diet

#### **Nurturing care** 47% data (4 or more 25% 50% 75% 100% visits) 0% Ň-Responsive Parents and caregivers need caregiving a facilitating environment of laws, policies, services and Early Public information about ECD S. community support to assist J& learning Parental mental health them in providing their young Parent support (groups, home visits) Early stimulation children with nurturing care. at home Quality child day care A Children's books in the home Playthings at home 63% 49% 8% Comparative country Security Facilitating Attendance in data urgently and safety early childhood education needed environments Birth registration 100 14% Positive discipline 10 Basic Policies drinking water 94 None **<**14 14 - <18 18 - <26 ≥26 Basic 86 sanitation Paid maternity leave (weeks) 25% 50% 75% 100% 0% None **<**14 14 - <18 18 - <26 ≥26 International conventions Paid paternity leave (weeks) Convention on the Rights of the Child Slightly Moderately Substantially Not International Code of Marketing of Breastmilk Substitutes (alignment) Convention on the Rights of Persons with Disabilities 1 CRC Optional Protocol on the Sale of Children, Child Prostitution and Child Pornography National minimum wage

no

Antenatal care

Child and family social protection

7%

9%