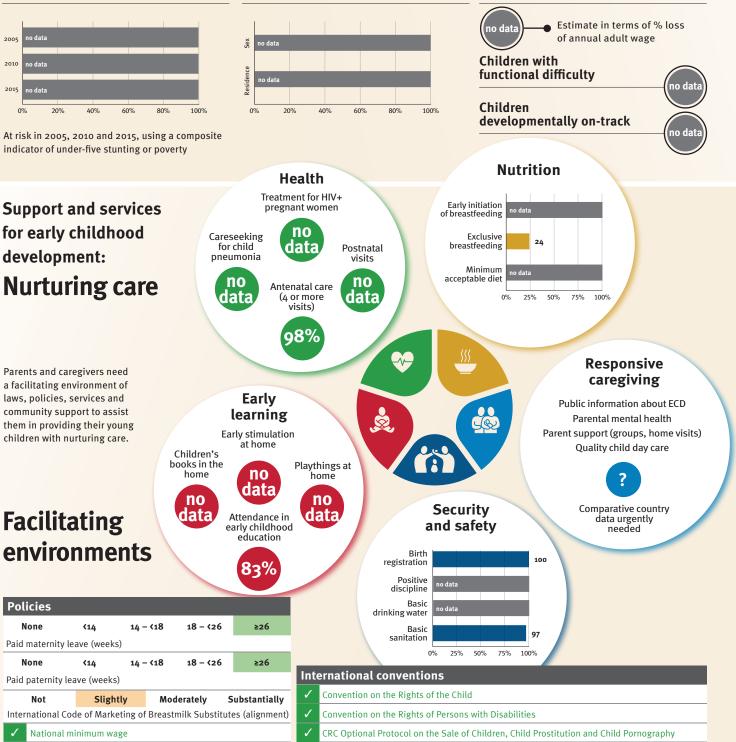

### Young children at risk of poor development

Policies

None

None

Not

National minimum wage

Child and family social protection

At risk in 2005, 2010 and 2015, using a composite indicator of under-five stunting or poverty

### **Threats to Early Childhood Development**

| -/100,000 |
|-----------|
| no data   |
| no data   |
| no data   |
|           |

#### Adolescent birth rate 35/1,000 Preterm births no data Under-five stunting no data Inadequate supervision no data

Lifetime cost of growth

CRC Optional Protocol on the Sale of Children, Child Prostitution and Child Pornography