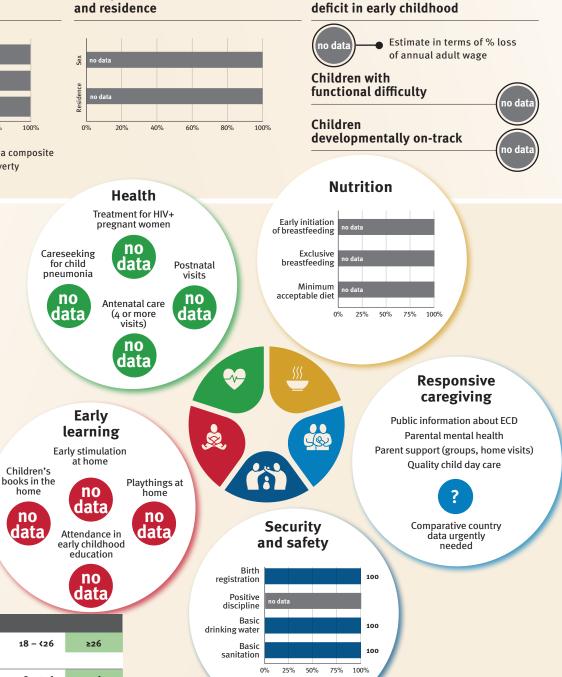

### How the profiles are organized

Indicators have been assembled on the country pages as follows:

- Demographics providing basic information about the country.
- Threats to early childhood development indexed by maternal mortality, adolescent birth rate, low birthweight and preterm births, inadequate supervision, violent discipline, stunting, and children under 5 years of age living in poverty.
- The prevalence of inequality among children at risk of poor development, indexed by the composite indicator of the prevalence of children exposed to stunting or extreme poverty in 2005, 2010 and 2015, and differences in prevalence between boys and girls

and between children living in urban and rural areas (based on surveys conducted between 2006 and 2015).

- Estimated economic costs of poor early development were produced by calculating the cost of the child growth deficit as a percentage of adult annual wages lost.
- Early childhood development outcomes, as measured by the Early Childhood Development Index.
- Child functioning, as measured by the UNICEF/Washington Group Module on Child Functioning.
- Support and services for early childhood development indexed by the five components of the Nurturing Care Framework described in the *Lancet* series, and by indicators of the facilitating environment of laws, conventions and policies.
  - Nurturing care comprises five essential elements: health, early learning, security and safety, responsive caregiving and nutrition.
  - The facilitating environment is indicated by relevant policies and conventions:
    - Policies for which there are comparable country data relevant to early childhood development include those related to paid maternity and paternity leave, whether a country has a national minimum wage and non-contributory child and family social protection benefits, and the legal status of the International Code of Marketing of Breastmilk Substitutes.
    - International conventions, specifically the Convention on the Rights of the Child (CRC), the CRC Optional Protocol on the Sale of Children, Child Prostitution and Child Pornography, the Convention on the Rights of Persons with Disabilities, and the Hague Convention on Protection of Children and Cooperation in Respect of Intercountry Adoption.

### Young children at risk of poor development

At risk in 2005, 2010 and 2015, using a composite indicator of under-five stunting or poverty

Support and services

**Nurturing care** 

Parents and caregivers need

### **Risk by sex** and residence

Sex

0%

Careseeking

for child

pneumonia

68%

Early

at home

Attendance in

early childhood education

Children's books in the

home

2%

Security

and safety

### Facilitating nvironmonte

| Ellvill        | JIIIIE                       | IILS                     | 1%                  |                                                                                                                                                                                                                                                                                                                                                                                                                                                                                                                                                                                                                                                                                                                                                                                                                                                                                                                                                                                                                                                                                                                                                                                                                                                                                                                                                                                                                                                                                                                                                                                                                                                                                                                                                                                                                                                                                                                                                                                                                                                                                                                                     |           | registration            |            | 42          |             |                                     |
|----------------|------------------------------|--------------------------|---------------------|-------------------------------------------------------------------------------------------------------------------------------------------------------------------------------------------------------------------------------------------------------------------------------------------------------------------------------------------------------------------------------------------------------------------------------------------------------------------------------------------------------------------------------------------------------------------------------------------------------------------------------------------------------------------------------------------------------------------------------------------------------------------------------------------------------------------------------------------------------------------------------------------------------------------------------------------------------------------------------------------------------------------------------------------------------------------------------------------------------------------------------------------------------------------------------------------------------------------------------------------------------------------------------------------------------------------------------------------------------------------------------------------------------------------------------------------------------------------------------------------------------------------------------------------------------------------------------------------------------------------------------------------------------------------------------------------------------------------------------------------------------------------------------------------------------------------------------------------------------------------------------------------------------------------------------------------------------------------------------------------------------------------------------------------------------------------------------------------------------------------------------------|-----------|-------------------------|------------|-------------|-------------|-------------------------------------|
|                |                              |                          |                     | /                                                                                                                                                                                                                                                                                                                                                                                                                                                                                                                                                                                                                                                                                                                                                                                                                                                                                                                                                                                                                                                                                                                                                                                                                                                                                                                                                                                                                                                                                                                                                                                                                                                                                                                                                                                                                                                                                                                                                                                                                                                                                                                                   |           | Positive<br>discipline  | 14         |             |             |                                     |
| Policies       |                              |                          |                     |                                                                                                                                                                                                                                                                                                                                                                                                                                                                                                                                                                                                                                                                                                                                                                                                                                                                                                                                                                                                                                                                                                                                                                                                                                                                                                                                                                                                                                                                                                                                                                                                                                                                                                                                                                                                                                                                                                                                                                                                                                                                                                                                     |           | Basic<br>drinking water |            |             | 75          |                                     |
| None           | <b>&lt;1</b> 4               | 14 - <18 18 - <          | 26 ≥26              |                                                                                                                                                                                                                                                                                                                                                                                                                                                                                                                                                                                                                                                                                                                                                                                                                                                                                                                                                                                                                                                                                                                                                                                                                                                                                                                                                                                                                                                                                                                                                                                                                                                                                                                                                                                                                                                                                                                                                                                                                                                                                                                                     |           | Basic                   |            | 50          |             |                                     |
| Paid maternit  | y leave (weeks               | 5)                       |                     |                                                                                                                                                                                                                                                                                                                                                                                                                                                                                                                                                                                                                                                                                                                                                                                                                                                                                                                                                                                                                                                                                                                                                                                                                                                                                                                                                                                                                                                                                                                                                                                                                                                                                                                                                                                                                                                                                                                                                                                                                                                                                                                                     |           | sanitation              |            |             |             |                                     |
| None           | <b>&lt;1</b> 4               | 14 - <18 18 - <          | 26 ≥26              | _                                                                                                                                                                                                                                                                                                                                                                                                                                                                                                                                                                                                                                                                                                                                                                                                                                                                                                                                                                                                                                                                                                                                                                                                                                                                                                                                                                                                                                                                                                                                                                                                                                                                                                                                                                                                                                                                                                                                                                                                                                                                                                                                   |           | 0                       | % 25%      | 50% 75%     | 5 100%      |                                     |
| Paid paternity | Paid paternity leave (weeks) |                          |                     |                                                                                                                                                                                                                                                                                                                                                                                                                                                                                                                                                                                                                                                                                                                                                                                                                                                                                                                                                                                                                                                                                                                                                                                                                                                                                                                                                                                                                                                                                                                                                                                                                                                                                                                                                                                                                                                                                                                                                                                                                                                                                                                                     |           |                         |            |             |             |                                     |
| Not            | Slight                       | tly Moderately           | Substantially       | <ul> <li>Image: A start of the start of</li></ul> | Conventio | n on the Rights o       | f the Chil | d           |             |                                     |
| International  | Code of Marke                | eting of Breastmilk Subs | titutes (alignment) | 1                                                                                                                                                                                                                                                                                                                                                                                                                                                                                                                                                                                                                                                                                                                                                                                                                                                                                                                                                                                                                                                                                                                                                                                                                                                                                                                                                                                                                                                                                                                                                                                                                                                                                                                                                                                                                                                                                                                                                                                                                                                                                                                                   | Conventio | n on the Rights o       | f Persons  | with Disal  | bilities    |                                     |
| ✓ Nationa      | ıl minimum wa                | ge                       |                     | CRC Optional Protocol on the Sale of Children, Child Prostitution and Child Pornography                                                                                                                                                                                                                                                                                                                                                                                                                                                                                                                                                                                                                                                                                                                                                                                                                                                                                                                                                                                                                                                                                                                                                                                                                                                                                                                                                                                                                                                                                                                                                                                                                                                                                                                                                                                                                                                                                                                                                                                                                                             |           |                         |            |             |             |                                     |
| X Child ar     | nd family socia              | l protection             |                     | ×                                                                                                                                                                                                                                                                                                                                                                                                                                                                                                                                                                                                                                                                                                                                                                                                                                                                                                                                                                                                                                                                                                                                                                                                                                                                                                                                                                                                                                                                                                                                                                                                                                                                                                                                                                                                                                                                                                                                                                                                                                                                                                                                   | Hague Con | vention on Protec       | tion of C  | hildren and | Cooperation | in Respect of Intercountry Adoption |

home

53%

Comparative country

data urgently

needed