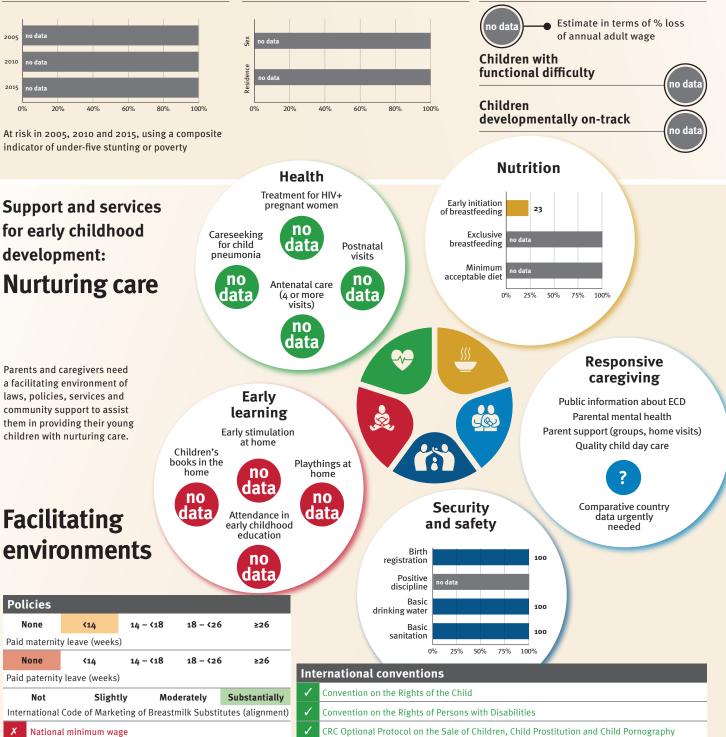

### How the profiles are organized

Indicators have been assembled on the country pages as follows:

- Demographics providing basic information about the country.
- Threats to early childhood development indexed by maternal mortality, adolescent birth rate, low birthweight and preterm births, inadequate supervision, violent discipline, stunting, and children under 5 years of age living in poverty.
- The prevalence of inequality among children at risk of poor development, indexed by the composite indicator of the prevalence of children exposed to stunting or extreme poverty in 2005, 2010 and 2015, and differences in prevalence between boys and girls

and between children living in urban and rural areas (based on surveys conducted between 2006 and 2015).

- Estimated economic costs of poor early development were produced by calculating the cost of the child growth deficit as a percentage of adult annual wages lost.
- Early childhood development outcomes, as measured by the Early Childhood Development Index.
- Child functioning, as measured by the UNICEF/Washington Group Module on Child Functioning.
- Support and services for early childhood development indexed by the five components of the Nurturing Care Framework described in the *Lancet* series, and by indicators of the facilitating environment of laws, conventions and policies.
  - Nurturing care comprises five essential elements: health, early learning, security and safety, responsive caregiving and nutrition.
  - The facilitating environment is indicated by relevant policies and conventions:
    - Policies for which there are comparable country data relevant to early childhood development include those related to paid maternity and paternity leave, whether a country has a national minimum wage and non-contributory child and family social protection benefits, and the legal status of the International Code of Marketing of Breastmilk Substitutes.
    - International conventions, specifically the Convention on the Rights of the Child (CRC), the CRC Optional Protocol on the Sale of Children, Child Prostitution and Child Pornography, the Convention on the Rights of Persons with Disabilities, and the Hague Convention on Protection of Children and Cooperation in Respect of Intercountry Adoption.

### Young children at risk of poor development

At risk in 2005, 2010 and 2015, using a composite indicator of under-five stunting or poverty

Support and services

**Nurturing care** 

Parents and caregivers need

### **Threats to Early Childhood Development**

| 638/100,000 |
|-------------|
| no data     |
| no data     |
| 63%         |
|             |

### **Risk by sex** and residence

Sex

0%

Careseeking

for child

pneumonia

68%

Early

at home

Attendance in

early childhood education

Children's books in the

home

2%

Security

and safety

### Facilitating nvironmonte

| Ellvill        | JIIIIE                       | IILS                     | 1%                  |                                                                                                                                                                                                                                                                                                                                                                                                                                                                                                                                                                                                                                                                                                                                                                                                                                                                                                                                                                                                                                                                                                                                                                                                                                                                                                                                                                                                                                                                                                                                                                                                                                                                                                                                                                                                                                                                                                                                                                                                                                                                                                                                     |           | registration            |            | 42          |             |                                     |
|----------------|------------------------------|--------------------------|---------------------|-------------------------------------------------------------------------------------------------------------------------------------------------------------------------------------------------------------------------------------------------------------------------------------------------------------------------------------------------------------------------------------------------------------------------------------------------------------------------------------------------------------------------------------------------------------------------------------------------------------------------------------------------------------------------------------------------------------------------------------------------------------------------------------------------------------------------------------------------------------------------------------------------------------------------------------------------------------------------------------------------------------------------------------------------------------------------------------------------------------------------------------------------------------------------------------------------------------------------------------------------------------------------------------------------------------------------------------------------------------------------------------------------------------------------------------------------------------------------------------------------------------------------------------------------------------------------------------------------------------------------------------------------------------------------------------------------------------------------------------------------------------------------------------------------------------------------------------------------------------------------------------------------------------------------------------------------------------------------------------------------------------------------------------------------------------------------------------------------------------------------------------|-----------|-------------------------|------------|-------------|-------------|-------------------------------------|
|                |                              |                          |                     | /                                                                                                                                                                                                                                                                                                                                                                                                                                                                                                                                                                                                                                                                                                                                                                                                                                                                                                                                                                                                                                                                                                                                                                                                                                                                                                                                                                                                                                                                                                                                                                                                                                                                                                                                                                                                                                                                                                                                                                                                                                                                                                                                   |           | Positive<br>discipline  | 14         |             |             |                                     |
| Policies       |                              |                          |                     |                                                                                                                                                                                                                                                                                                                                                                                                                                                                                                                                                                                                                                                                                                                                                                                                                                                                                                                                                                                                                                                                                                                                                                                                                                                                                                                                                                                                                                                                                                                                                                                                                                                                                                                                                                                                                                                                                                                                                                                                                                                                                                                                     |           | Basic<br>drinking water |            |             | 75          |                                     |
| None           | <b>&lt;1</b> 4               | 14 - <18 18 - <          | 26 ≥26              |                                                                                                                                                                                                                                                                                                                                                                                                                                                                                                                                                                                                                                                                                                                                                                                                                                                                                                                                                                                                                                                                                                                                                                                                                                                                                                                                                                                                                                                                                                                                                                                                                                                                                                                                                                                                                                                                                                                                                                                                                                                                                                                                     |           | Basic                   |            | 50          |             |                                     |
| Paid maternit  | y leave (weeks               | 5)                       |                     |                                                                                                                                                                                                                                                                                                                                                                                                                                                                                                                                                                                                                                                                                                                                                                                                                                                                                                                                                                                                                                                                                                                                                                                                                                                                                                                                                                                                                                                                                                                                                                                                                                                                                                                                                                                                                                                                                                                                                                                                                                                                                                                                     |           | sanitation              |            |             |             |                                     |
| None           | <b>&lt;1</b> 4               | 14 - <18 18 - <          | 26 ≥26              | _                                                                                                                                                                                                                                                                                                                                                                                                                                                                                                                                                                                                                                                                                                                                                                                                                                                                                                                                                                                                                                                                                                                                                                                                                                                                                                                                                                                                                                                                                                                                                                                                                                                                                                                                                                                                                                                                                                                                                                                                                                                                                                                                   |           | 0                       | % 25%      | 50% 75%     | 5 100%      |                                     |
| Paid paternity | Paid paternity leave (weeks) |                          |                     |                                                                                                                                                                                                                                                                                                                                                                                                                                                                                                                                                                                                                                                                                                                                                                                                                                                                                                                                                                                                                                                                                                                                                                                                                                                                                                                                                                                                                                                                                                                                                                                                                                                                                                                                                                                                                                                                                                                                                                                                                                                                                                                                     |           |                         |            |             |             |                                     |
| Not            | Slight                       | tly Moderately           | Substantially       | <ul> <li>Image: A start of the start of</li></ul> | Conventio | n on the Rights o       | f the Chil | d           |             |                                     |
| International  | Code of Marke                | eting of Breastmilk Subs | titutes (alignment) | 1                                                                                                                                                                                                                                                                                                                                                                                                                                                                                                                                                                                                                                                                                                                                                                                                                                                                                                                                                                                                                                                                                                                                                                                                                                                                                                                                                                                                                                                                                                                                                                                                                                                                                                                                                                                                                                                                                                                                                                                                                                                                                                                                   | Conventio | n on the Rights o       | f Persons  | with Disal  | bilities    |                                     |
| ✓ Nationa      | ıl minimum wa                | ge                       |                     | CRC Optional Protocol on the Sale of Children, Child Prostitution and Child Pornography                                                                                                                                                                                                                                                                                                                                                                                                                                                                                                                                                                                                                                                                                                                                                                                                                                                                                                                                                                                                                                                                                                                                                                                                                                                                                                                                                                                                                                                                                                                                                                                                                                                                                                                                                                                                                                                                                                                                                                                                                                             |           |                         |            |             |             |                                     |
| X Child ar     | nd family socia              | l protection             |                     | ×                                                                                                                                                                                                                                                                                                                                                                                                                                                                                                                                                                                                                                                                                                                                                                                                                                                                                                                                                                                                                                                                                                                                                                                                                                                                                                                                                                                                                                                                                                                                                                                                                                                                                                                                                                                                                                                                                                                                                                                                                                                                                                                                   | Hague Con | vention on Protec       | tion of C  | hildren and | Cooperation | in Respect of Intercountry Adoption |

home

53%

Comparative country

data urgently

needed