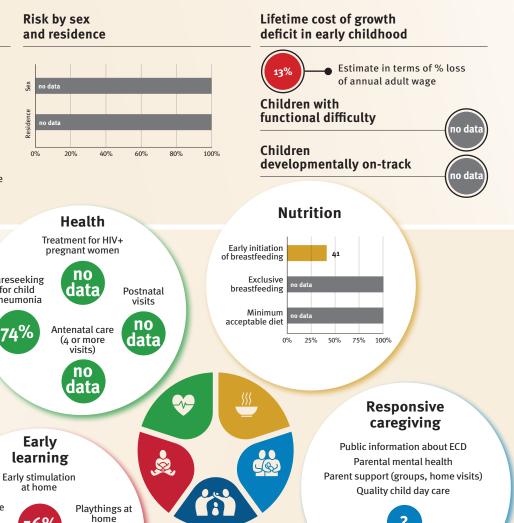

### Young children at risk of poor development

At risk in 2005, 2010 and 2015, using a composite indicator of under-five stunting or poverty

Support and services

**Nurturing care** 

Parents and caregivers need

### **Threats to Early Childhood Development**

| 638/100,000 |
|-------------|
| no data     |
| no data     |
| 63%         |
|             |

### **Risk by sex** and residence

Sex

0%

Careseeking

for child

pneumonia

68%

Early

at home

Attendance in

early childhood education

Children's books in the

home

2%

Security

and safety

### Facilitating nvironmonte

| Ellvill        | JIIIIE                       | IILS                     | 1%                  |                                                                                                                                                                                                                                                                                                                                                                                                                                                                                                                                                                                                                                                                                                                                                                                                                                                                                                                                                                                                                                                                                                                                                                                                                                                                                                                                                                                                                                                                                                                                                                                                                                                                                                                                                                                                                                                                                                                                                                                                                                                                                                                                     |           | registration            |            | 42          |             |                                     |
|----------------|------------------------------|--------------------------|---------------------|-------------------------------------------------------------------------------------------------------------------------------------------------------------------------------------------------------------------------------------------------------------------------------------------------------------------------------------------------------------------------------------------------------------------------------------------------------------------------------------------------------------------------------------------------------------------------------------------------------------------------------------------------------------------------------------------------------------------------------------------------------------------------------------------------------------------------------------------------------------------------------------------------------------------------------------------------------------------------------------------------------------------------------------------------------------------------------------------------------------------------------------------------------------------------------------------------------------------------------------------------------------------------------------------------------------------------------------------------------------------------------------------------------------------------------------------------------------------------------------------------------------------------------------------------------------------------------------------------------------------------------------------------------------------------------------------------------------------------------------------------------------------------------------------------------------------------------------------------------------------------------------------------------------------------------------------------------------------------------------------------------------------------------------------------------------------------------------------------------------------------------------|-----------|-------------------------|------------|-------------|-------------|-------------------------------------|
|                |                              |                          |                     | /                                                                                                                                                                                                                                                                                                                                                                                                                                                                                                                                                                                                                                                                                                                                                                                                                                                                                                                                                                                                                                                                                                                                                                                                                                                                                                                                                                                                                                                                                                                                                                                                                                                                                                                                                                                                                                                                                                                                                                                                                                                                                                                                   |           | Positive<br>discipline  | 14         |             |             |                                     |
| Policies       |                              |                          |                     |                                                                                                                                                                                                                                                                                                                                                                                                                                                                                                                                                                                                                                                                                                                                                                                                                                                                                                                                                                                                                                                                                                                                                                                                                                                                                                                                                                                                                                                                                                                                                                                                                                                                                                                                                                                                                                                                                                                                                                                                                                                                                                                                     |           | Basic<br>drinking water |            |             | 75          |                                     |
| None           | <b>&lt;1</b> 4               | 14 - <18 18 - <          | 26 ≥26              |                                                                                                                                                                                                                                                                                                                                                                                                                                                                                                                                                                                                                                                                                                                                                                                                                                                                                                                                                                                                                                                                                                                                                                                                                                                                                                                                                                                                                                                                                                                                                                                                                                                                                                                                                                                                                                                                                                                                                                                                                                                                                                                                     |           | Basic                   |            | 50          |             |                                     |
| Paid maternit  | y leave (weeks               | 5)                       |                     |                                                                                                                                                                                                                                                                                                                                                                                                                                                                                                                                                                                                                                                                                                                                                                                                                                                                                                                                                                                                                                                                                                                                                                                                                                                                                                                                                                                                                                                                                                                                                                                                                                                                                                                                                                                                                                                                                                                                                                                                                                                                                                                                     |           | sanitation              |            |             |             |                                     |
| None           | <b>&lt;1</b> 4               | 14 - <18 18 - <          | 26 ≥26              | _                                                                                                                                                                                                                                                                                                                                                                                                                                                                                                                                                                                                                                                                                                                                                                                                                                                                                                                                                                                                                                                                                                                                                                                                                                                                                                                                                                                                                                                                                                                                                                                                                                                                                                                                                                                                                                                                                                                                                                                                                                                                                                                                   |           | 0                       | % 25%      | 50% 75%     | 5 100%      |                                     |
| Paid paternity | Paid paternity leave (weeks) |                          |                     |                                                                                                                                                                                                                                                                                                                                                                                                                                                                                                                                                                                                                                                                                                                                                                                                                                                                                                                                                                                                                                                                                                                                                                                                                                                                                                                                                                                                                                                                                                                                                                                                                                                                                                                                                                                                                                                                                                                                                                                                                                                                                                                                     |           |                         |            |             |             |                                     |
| Not            | Slight                       | tly Moderately           | Substantially       | <ul> <li>Image: A start of the start of</li></ul> | Conventio | n on the Rights o       | f the Chil | d           |             |                                     |
| International  | Code of Marke                | eting of Breastmilk Subs | titutes (alignment) | 1                                                                                                                                                                                                                                                                                                                                                                                                                                                                                                                                                                                                                                                                                                                                                                                                                                                                                                                                                                                                                                                                                                                                                                                                                                                                                                                                                                                                                                                                                                                                                                                                                                                                                                                                                                                                                                                                                                                                                                                                                                                                                                                                   | Conventio | n on the Rights o       | f Persons  | with Disal  | bilities    |                                     |
| ✓ Nationa      | ıl minimum wa                | ge                       |                     | CRC Optional Protocol on the Sale of Children, Child Prostitution and Child Pornography                                                                                                                                                                                                                                                                                                                                                                                                                                                                                                                                                                                                                                                                                                                                                                                                                                                                                                                                                                                                                                                                                                                                                                                                                                                                                                                                                                                                                                                                                                                                                                                                                                                                                                                                                                                                                                                                                                                                                                                                                                             |           |                         |            |             |             |                                     |
| X Child ar     | nd family socia              | l protection             |                     | ×                                                                                                                                                                                                                                                                                                                                                                                                                                                                                                                                                                                                                                                                                                                                                                                                                                                                                                                                                                                                                                                                                                                                                                                                                                                                                                                                                                                                                                                                                                                                                                                                                                                                                                                                                                                                                                                                                                                                                                                                                                                                                                                                   | Hague Con | vention on Protec       | tion of C  | hildren and | Cooperation | in Respect of Intercountry Adoption |

home

53%

Comparative country

data urgently

needed