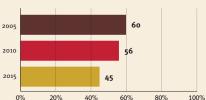

### Young children at risk of poor development

At risk in 2005, 2010 and 2015, using a composite indicator of under-five stunting or poverty

Support and services

**Nurturing care** 

Parents and caregivers need