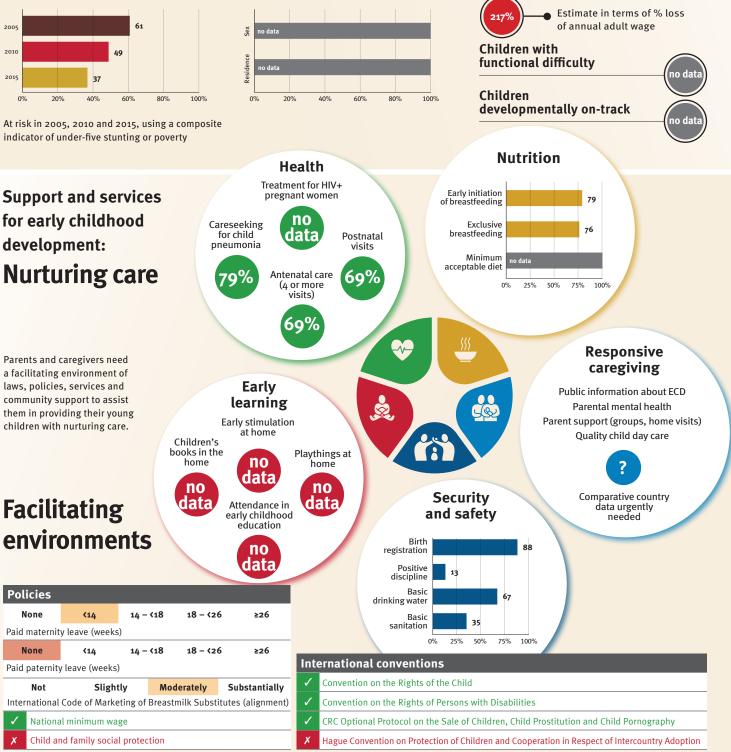

### **Threats to Early Childhood Development**

| Maternal mortality | 15/100,000 |
|--------------------|------------|
| Low birthweight    | 5%         |
| Child poverty      | 0%         |
| Violent discipline | 43%        |

#### **Risk by sex** and residence

Sex

0%

for child

pneumonia

82%

at home

80

Children's books in the

home

२२%

## Facilitating

| Facilit                      | -                                                                                                                                                                                                                                                                                                                                                                                                                                                                                                                                                                                                                                                                                                                                                                                                                                                                                                                                                                                                                                                                                                                                                                                                                                                                                                                                                                                                                                                                                                                                                                                                                                                                                                                                                                                                                                                                                                                                                                                                                                                                                                                             | 52 /0              | Attendance in<br>early childhood<br>education | and safety                                                                              |
|------------------------------|-------------------------------------------------------------------------------------------------------------------------------------------------------------------------------------------------------------------------------------------------------------------------------------------------------------------------------------------------------------------------------------------------------------------------------------------------------------------------------------------------------------------------------------------------------------------------------------------------------------------------------------------------------------------------------------------------------------------------------------------------------------------------------------------------------------------------------------------------------------------------------------------------------------------------------------------------------------------------------------------------------------------------------------------------------------------------------------------------------------------------------------------------------------------------------------------------------------------------------------------------------------------------------------------------------------------------------------------------------------------------------------------------------------------------------------------------------------------------------------------------------------------------------------------------------------------------------------------------------------------------------------------------------------------------------------------------------------------------------------------------------------------------------------------------------------------------------------------------------------------------------------------------------------------------------------------------------------------------------------------------------------------------------------------------------------------------------------------------------------------------------|--------------------|-----------------------------------------------|-----------------------------------------------------------------------------------------|
| enviro                       | onment                                                                                                                                                                                                                                                                                                                                                                                                                                                                                                                                                                                                                                                                                                                                                                                                                                                                                                                                                                                                                                                                                                                                                                                                                                                                                                                                                                                                                                                                                                                                                                                                                                                                                                                                                                                                                                                                                                                                                                                                                                                                                                                        | S                  | 73%                                           | Birth registration 98                                                                   |
|                              |                                                                                                                                                                                                                                                                                                                                                                                                                                                                                                                                                                                                                                                                                                                                                                                                                                                                                                                                                                                                                                                                                                                                                                                                                                                                                                                                                                                                                                                                                                                                                                                                                                                                                                                                                                                                                                                                                                                                                                                                                                                                                                                               |                    | /5/0                                          | Positive discipline 41                                                                  |
| Policies                     |                                                                                                                                                                                                                                                                                                                                                                                                                                                                                                                                                                                                                                                                                                                                                                                                                                                                                                                                                                                                                                                                                                                                                                                                                                                                                                                                                                                                                                                                                                                                                                                                                                                                                                                                                                                                                                                                                                                                                                                                                                                                                                                               |                    |                                               | Basic drinking water 95                                                                 |
| None                         | <b>&lt;14</b> 14                                                                                                                                                                                                                                                                                                                                                                                                                                                                                                                                                                                                                                                                                                                                                                                                                                                                                                                                                                                                                                                                                                                                                                                                                                                                                                                                                                                                                                                                                                                                                                                                                                                                                                                                                                                                                                                                                                                                                                                                                                                                                                              | - <18 18 - <2      | 6 ≥26                                         | Basic                                                                                   |
| Paid maternity               | leave (weeks)                                                                                                                                                                                                                                                                                                                                                                                                                                                                                                                                                                                                                                                                                                                                                                                                                                                                                                                                                                                                                                                                                                                                                                                                                                                                                                                                                                                                                                                                                                                                                                                                                                                                                                                                                                                                                                                                                                                                                                                                                                                                                                                 |                    |                                               | sanitation 0% 25% 50% 75% 100%                                                          |
| None                         | <14 14                                                                                                                                                                                                                                                                                                                                                                                                                                                                                                                                                                                                                                                                                                                                                                                                                                                                                                                                                                                                                                                                                                                                                                                                                                                                                                                                                                                                                                                                                                                                                                                                                                                                                                                                                                                                                                                                                                                                                                                                                                                                                                                        | - <18 18 - <2      | 6 ≥26                                         |                                                                                         |
| Paid paternity               | leave (weeks)                                                                                                                                                                                                                                                                                                                                                                                                                                                                                                                                                                                                                                                                                                                                                                                                                                                                                                                                                                                                                                                                                                                                                                                                                                                                                                                                                                                                                                                                                                                                                                                                                                                                                                                                                                                                                                                                                                                                                                                                                                                                                                                 |                    |                                               | International conventions                                                               |
| Not                          | Slightly                                                                                                                                                                                                                                                                                                                                                                                                                                                                                                                                                                                                                                                                                                                                                                                                                                                                                                                                                                                                                                                                                                                                                                                                                                                                                                                                                                                                                                                                                                                                                                                                                                                                                                                                                                                                                                                                                                                                                                                                                                                                                                                      | Moderately         | Substantially                                 | Convention on the Rights of the Child                                                   |
| International O              | ode of Marketing o                                                                                                                                                                                                                                                                                                                                                                                                                                                                                                                                                                                                                                                                                                                                                                                                                                                                                                                                                                                                                                                                                                                                                                                                                                                                                                                                                                                                                                                                                                                                                                                                                                                                                                                                                                                                                                                                                                                                                                                                                                                                                                            | f Breastmilk Subst | itutes (alignment)                            | ✓ Convention on the Rights of Persons with Disabilities                                 |
| <ul> <li>National</li> </ul> | minimum wage                                                                                                                                                                                                                                                                                                                                                                                                                                                                                                                                                                                                                                                                                                                                                                                                                                                                                                                                                                                                                                                                                                                                                                                                                                                                                                                                                                                                                                                                                                                                                                                                                                                                                                                                                                                                                                                                                                                                                                                                                                                                                                                  |                    |                                               | CRC Optional Protocol on the Sale of Children, Child Prostitution and Child Pornography |
| X Child and                  | X Child and family social protection Action |                    |                                               |                                                                                         |

Playthings at

home

53%

6

Security

### Countdown to 2030

Women's, Children's & Adolescents' Health

Parent support (groups, home visits)

Quality child day care

Comparative country

14/1,000

9%

10%

7%

Adolescent birth rate

Under-five stunting

Inadequate supervision

Preterm births