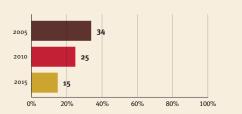

#### Young children at risk of poor development

At risk in 2005, 2010 and 2015, using a composite indicator of under-five stunting or poverty

Support and services

for early childhood

development: