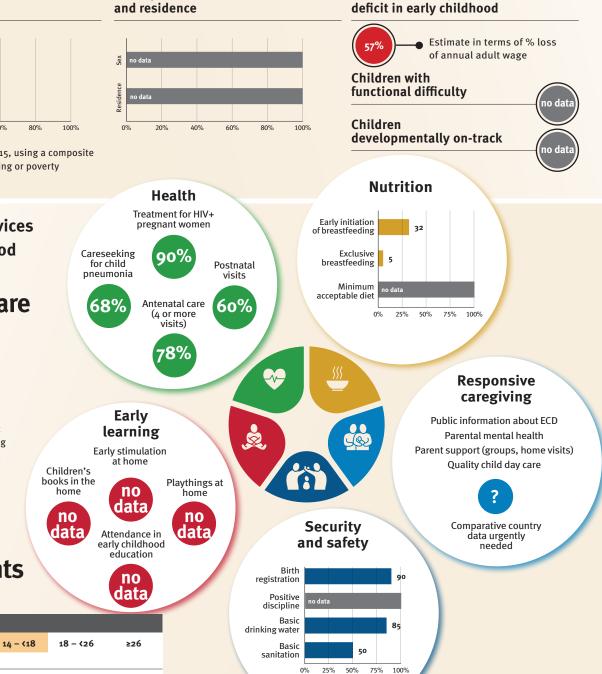

#### **Nurturing care** 47% data (4 or more 25% 50% 75% 100% visits) 0% Ň-Responsive Parents and caregivers need caregiving a facilitating environment of laws, policies, services and Early Public information about ECD S. community support to assist J& learning Parental mental health them in providing their young Parent support (groups, home visits) Early stimulation children with nurturing care. at home Quality child day care A Children's books in the home Playthings at home 63% 49% 8% Comparative country Security Facilitating Attendance in data urgently and safety early childhood education needed environments Birth registration 100 14% Positive discipline 10 Basic Policies drinking water 94 None **<**14 14 - <18 18 - <26 ≥26 Basic 86 sanitation Paid maternity leave (weeks) 25% 50% 75% 100% 0% None **<**14 14 - <18 18 - <26 ≥26 International conventions Paid paternity leave (weeks) Convention on the Rights of the Child Slightly Moderately Substantially Not International Code of Marketing of Breastmilk Substitutes (alignment) Convention on the Rights of Persons with Disabilities 1 CRC Optional Protocol on the Sale of Children, Child Prostitution and Child Pornography National minimum wage