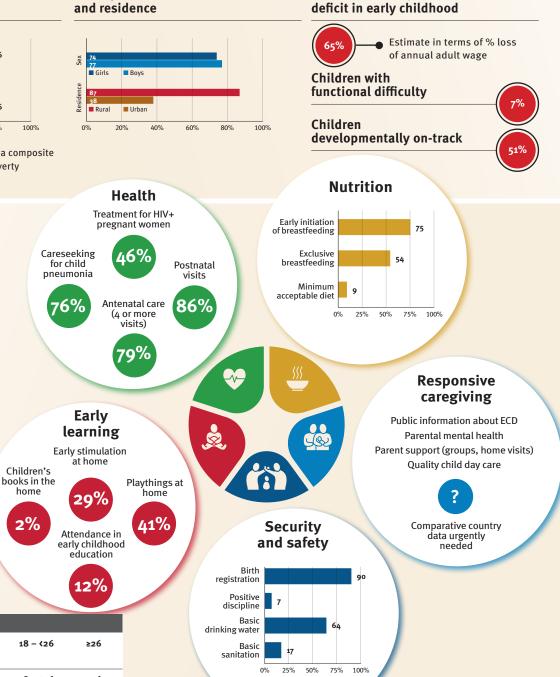

### Young children at risk of poor development

At risk in 2005, 2010 and 2015, using a composite indicator of under-five stunting or poverty

Support and services

**Nurturing care** 

Parents and caregivers need

### **Threats to Early Childhood Development**

| Maternal mortality | 15/100,000 |
|--------------------|------------|
| Low birthweight    | 5%         |
| Child poverty      | 0%         |
| Violent discipline | 43%        |

#### **Risk by sex** and residence

Sex

0%

for child

pneumonia

82%

at home

80

Children's books in the

home

२२%

## Facilitating

| Facilit                      | -                                                                                                                                                                                                                                                                                                                                                                                                                                                                                                                                                                                                                                                                                                                                                                                                                                                                                                                                                                                                                                                                                                                                                                                                                                                                                                                                                                                                                                                                                                                                                                                                                                                                                                                                                                                                                                                                                                                                                                                                                                                                                                                             | 52 /0              | Attendance in<br>early childhood<br>education | and safety                                                                              |
|------------------------------|-------------------------------------------------------------------------------------------------------------------------------------------------------------------------------------------------------------------------------------------------------------------------------------------------------------------------------------------------------------------------------------------------------------------------------------------------------------------------------------------------------------------------------------------------------------------------------------------------------------------------------------------------------------------------------------------------------------------------------------------------------------------------------------------------------------------------------------------------------------------------------------------------------------------------------------------------------------------------------------------------------------------------------------------------------------------------------------------------------------------------------------------------------------------------------------------------------------------------------------------------------------------------------------------------------------------------------------------------------------------------------------------------------------------------------------------------------------------------------------------------------------------------------------------------------------------------------------------------------------------------------------------------------------------------------------------------------------------------------------------------------------------------------------------------------------------------------------------------------------------------------------------------------------------------------------------------------------------------------------------------------------------------------------------------------------------------------------------------------------------------------|--------------------|-----------------------------------------------|-----------------------------------------------------------------------------------------|
| enviro                       | onment                                                                                                                                                                                                                                                                                                                                                                                                                                                                                                                                                                                                                                                                                                                                                                                                                                                                                                                                                                                                                                                                                                                                                                                                                                                                                                                                                                                                                                                                                                                                                                                                                                                                                                                                                                                                                                                                                                                                                                                                                                                                                                                        | S                  | 73%                                           | Birth registration 98                                                                   |
|                              |                                                                                                                                                                                                                                                                                                                                                                                                                                                                                                                                                                                                                                                                                                                                                                                                                                                                                                                                                                                                                                                                                                                                                                                                                                                                                                                                                                                                                                                                                                                                                                                                                                                                                                                                                                                                                                                                                                                                                                                                                                                                                                                               |                    | /5/0                                          | Positive discipline 41                                                                  |
| Policies                     |                                                                                                                                                                                                                                                                                                                                                                                                                                                                                                                                                                                                                                                                                                                                                                                                                                                                                                                                                                                                                                                                                                                                                                                                                                                                                                                                                                                                                                                                                                                                                                                                                                                                                                                                                                                                                                                                                                                                                                                                                                                                                                                               |                    |                                               | Basic drinking water 95                                                                 |
| None                         | <b>&lt;14</b> 14                                                                                                                                                                                                                                                                                                                                                                                                                                                                                                                                                                                                                                                                                                                                                                                                                                                                                                                                                                                                                                                                                                                                                                                                                                                                                                                                                                                                                                                                                                                                                                                                                                                                                                                                                                                                                                                                                                                                                                                                                                                                                                              | - <18 18 - <2      | 6 ≥26                                         | Basic                                                                                   |
| Paid maternity               | leave (weeks)                                                                                                                                                                                                                                                                                                                                                                                                                                                                                                                                                                                                                                                                                                                                                                                                                                                                                                                                                                                                                                                                                                                                                                                                                                                                                                                                                                                                                                                                                                                                                                                                                                                                                                                                                                                                                                                                                                                                                                                                                                                                                                                 |                    |                                               | sanitation 0% 25% 50% 75% 100%                                                          |
| None                         | <14 14                                                                                                                                                                                                                                                                                                                                                                                                                                                                                                                                                                                                                                                                                                                                                                                                                                                                                                                                                                                                                                                                                                                                                                                                                                                                                                                                                                                                                                                                                                                                                                                                                                                                                                                                                                                                                                                                                                                                                                                                                                                                                                                        | - <18 18 - <2      | 6 ≥26                                         |                                                                                         |
| Paid paternity               | leave (weeks)                                                                                                                                                                                                                                                                                                                                                                                                                                                                                                                                                                                                                                                                                                                                                                                                                                                                                                                                                                                                                                                                                                                                                                                                                                                                                                                                                                                                                                                                                                                                                                                                                                                                                                                                                                                                                                                                                                                                                                                                                                                                                                                 |                    |                                               | International conventions                                                               |
| Not                          | Slightly                                                                                                                                                                                                                                                                                                                                                                                                                                                                                                                                                                                                                                                                                                                                                                                                                                                                                                                                                                                                                                                                                                                                                                                                                                                                                                                                                                                                                                                                                                                                                                                                                                                                                                                                                                                                                                                                                                                                                                                                                                                                                                                      | Moderately         | Substantially                                 | Convention on the Rights of the Child                                                   |
| International O              | ode of Marketing o                                                                                                                                                                                                                                                                                                                                                                                                                                                                                                                                                                                                                                                                                                                                                                                                                                                                                                                                                                                                                                                                                                                                                                                                                                                                                                                                                                                                                                                                                                                                                                                                                                                                                                                                                                                                                                                                                                                                                                                                                                                                                                            | f Breastmilk Subst | itutes (alignment)                            | ✓ Convention on the Rights of Persons with Disabilities                                 |
| <ul> <li>National</li> </ul> | minimum wage                                                                                                                                                                                                                                                                                                                                                                                                                                                                                                                                                                                                                                                                                                                                                                                                                                                                                                                                                                                                                                                                                                                                                                                                                                                                                                                                                                                                                                                                                                                                                                                                                                                                                                                                                                                                                                                                                                                                                                                                                                                                                                                  |                    |                                               | CRC Optional Protocol on the Sale of Children, Child Prostitution and Child Pornography |
| X Child and                  | X Child and family social protection Action |                    |                                               |                                                                                         |

Playthings at

home

53%

6

Security