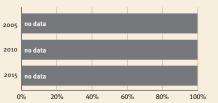

### Young children at risk of poor development

Policies

None

None

Not

National minimum wage

Child and family social protection

At risk in 2005, 2010 and 2015, using a composite indicator of under-five stunting or poverty

### **Threats to Early Childhood Development**

| -/100,000 |
|-----------|
| no data   |
| no data   |
| no data   |
|           |

#### Adolescent birth rate 35/1,000 Preterm births no data Under-five stunting no data Inadequate supervision no data

Lifetime cost of growth

CRC Optional Protocol on the Sale of Children, Child Prostitution and Child Pornography