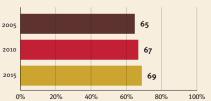

#### Young children at risk of poor development

At risk in 2005, 2010 and 2015, using a composite indicator of under-five stunting or poverty

### **Threats to Early Childhood Development**

| Maternal mortality | 241/100,000 |
|--------------------|-------------|
| Low birthweight    | 15%         |
| Child poverty      | 29%         |
| Violent discipline | no data     |

### Countdown to 2030 Women's, Children's & Adolescents' Health

| Adolescent birth rate  | 163/1,000 |
|------------------------|-----------|
| Preterm births         | 13%       |
| Under-five stunting    | 38%       |
| Inadequate supervision | no data   |

Lifetime cost of growth

deficit in early childhood

### **Risk by sex** and residence

Hague Convention on Protection of Children and Cooperation in Respect of Intercountry Adoption

DETAILED COUNTRY DATA SOURCES AND FOOTNOTES CAN BE FOUND IN THE MASTER DATABASE AT NURTURING-CARE.ORG