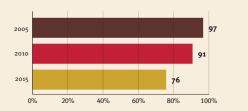

### Young children at risk of poor development

At risk in 2005, 2010 and 2015, using a composite indicator of under-five stunting or poverty

Support and services

**Nurturing care** 

Parents and caregivers need

### **Threats to Early Childhood Development**

| Maternal mortality | 15/100,000 |
|--------------------|------------|
| Low birthweight    | 5%         |
| Child poverty      | 0%         |
| Violent discipline | 43%        |

#### **Risk by sex** and residence

Sex

0%

for child

pneumonia

82%

at home

80