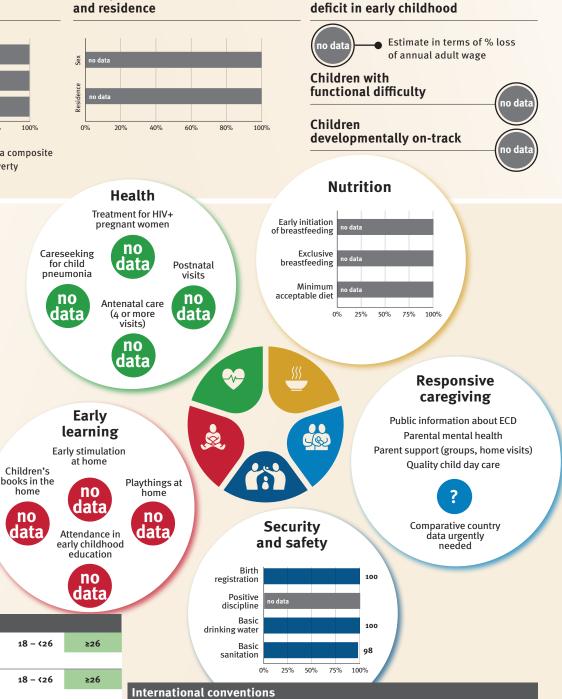

#### Young children at risk of poor development

At risk in 2005, 2010 and 2015, using a composite indicator of under-five stunting or poverty

Support and services

for early childhood

development:

### **Threats to Early Childhood Development**

| Maternal mortality | 112/100,000 |
|--------------------|-------------|
| Low birthweight    | 7%          |
| Child poverty      | 0%          |
| Violent discipline | 81%         |

#### Adolescent birth rate 12/1,000 Preterm births Under-five stunting Inadequate supervision 13%

Lifetime cost of growth

19

Hague Convention on Protection of Children and Cooperation in Respect of Intercountry Adoption

deficit in early childhood

### **Risk by sex** and residence

acceptable diet

#### **Nurturing care** 47% data (4 or more 25% 50% 75% 100% visits) 0% Ň-Responsive Parents and caregivers need caregiving a facilitating environment of laws, policies, services and Early Public information about ECD S. community support to assist J& learning Parental mental health them in providing their young Parent support (groups, home visits) Early stimulation children with nurturing care. at home Quality child day care A Children's books in the home Playthings at home 63% 49% 8% Comparative country Security Facilitating Attendance in data urgently and safety early childhood education needed environments Birth registration 100 14% Positive discipline 10 Basic Policies drinking water 94 None **<**14 14 - <18 18 - <26 ≥26 Basic 86 sanitation Paid maternity leave (weeks) 25% 50% 75% 100% 0% None **<**14 14 - <18 18 - <26 ≥26 International conventions Paid paternity leave (weeks) Convention on the Rights of the Child Slightly Moderately Substantially Not International Code of Marketing of Breastmilk Substitutes (alignment) Convention on the Rights of Persons with Disabilities 1 CRC Optional Protocol on the Sale of Children, Child Prostitution and Child Pornography National minimum wage

no

Antenatal care

Child and family social protection

7%

9%