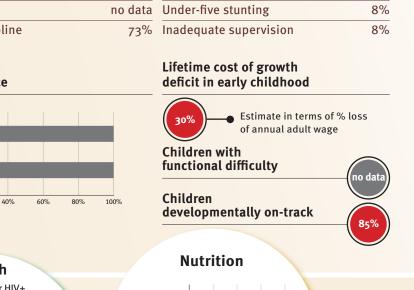

and between children living in urban and rural areas (based on surveys conducted between 2006 and 2015).

- Estimated economic costs of poor early development were produced by calculating the cost of the child growth deficit as a percentage of adult annual wages lost.
- Early childhood development outcomes, as measured by the Early Childhood Development Index.
- Child functioning, as measured by the UNICEF/Washington Group Module on Child Functioning.
- Support and services for early childhood development indexed by the five components of the Nurturing Care Framework described in the *Lancet* series, and by indicators of the facilitating environment of laws, conventions and policies.
  - Nurturing care comprises five essential elements: health, early learning, security and safety, responsive caregiving and nutrition.
  - The facilitating environment is indicated by relevant policies and conventions:
    - Policies for which there are comparable country data relevant to early childhood development include those related to paid maternity and paternity leave, whether a country has a national minimum wage and non-contributory child and family social protection benefits, and the legal status of the International Code of Marketing of Breastmilk Substitutes.
    - International conventions, specifically the Convention on the Rights of the Child (CRC), the CRC Optional Protocol on the Sale of Children, Child Prostitution and Child Pornography, the Convention on the Rights of Persons with Disabilities, and the Hague Convention on Protection of Children and Cooperation in Respect of Intercountry Adoption.

#### Adolescent birth rate 12/1,000 Preterm births Under-five stunting Inadequate supervision 13%

Lifetime cost of growth

19

Hague Convention on Protection of Children and Cooperation in Respect of Intercountry Adoption

deficit in early childhood