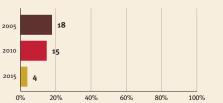

### Young children at risk of poor development

At risk in 2005, 2010 and 2015, using a composite indicator of under-five stunting or poverty

Support and services

**Nurturing care** 

Parents and caregivers need