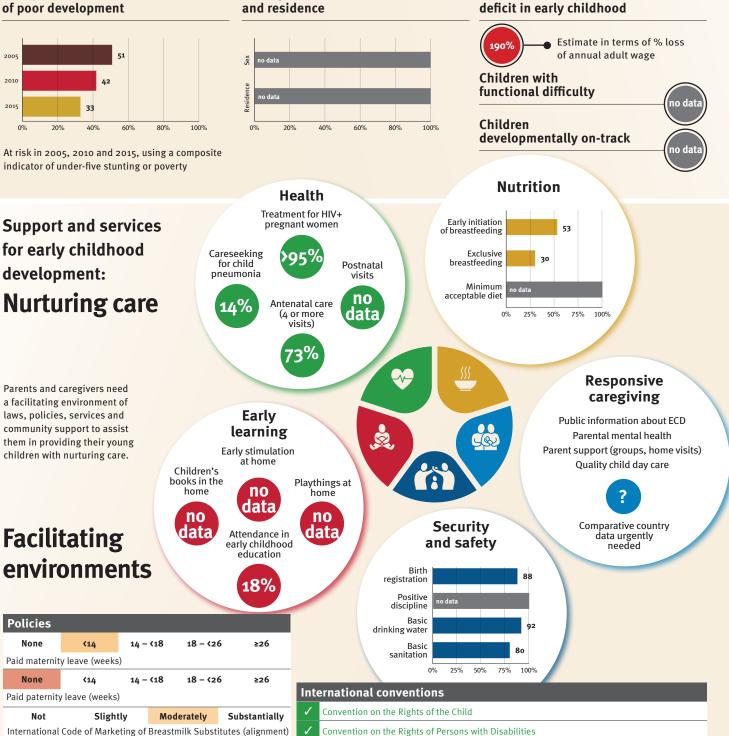

### Young children at risk of poor development

At risk in 2005, 2010 and 2015, using a composite indicator of under-five stunting or poverty

Support and services

**Nurturing care** 

Parents and caregivers need

### **Threats to Early Childhood Development**

| Maternal mortality | 15/100,000 |
|--------------------|------------|
| Low birthweight    | 5%         |
| Child poverty      | 0%         |
| Violent discipline | 43%        |

#### **Risk by sex** and residence

Sex

0%

for child

pneumonia

82%

at home

80

Children's books in the

home

२२%

## Facilitating

| Facilit                      | -                                                                                                                                                                                                                                                                                                                                                                                                                                                                                                                                                                                                                                                                                                                                                                                                                                                                                                                                                                                                                                                                                                                                                                                                                                                                                                                                                                                                                                                                                                                                                                                                                                                                                                                                                                                                                                                                                                                                                                                                                                                                                                                             | 52 /0              | Attendance in<br>early childhood<br>education | and safety                                                                              |
|------------------------------|-------------------------------------------------------------------------------------------------------------------------------------------------------------------------------------------------------------------------------------------------------------------------------------------------------------------------------------------------------------------------------------------------------------------------------------------------------------------------------------------------------------------------------------------------------------------------------------------------------------------------------------------------------------------------------------------------------------------------------------------------------------------------------------------------------------------------------------------------------------------------------------------------------------------------------------------------------------------------------------------------------------------------------------------------------------------------------------------------------------------------------------------------------------------------------------------------------------------------------------------------------------------------------------------------------------------------------------------------------------------------------------------------------------------------------------------------------------------------------------------------------------------------------------------------------------------------------------------------------------------------------------------------------------------------------------------------------------------------------------------------------------------------------------------------------------------------------------------------------------------------------------------------------------------------------------------------------------------------------------------------------------------------------------------------------------------------------------------------------------------------------|--------------------|-----------------------------------------------|-----------------------------------------------------------------------------------------|
| enviro                       | onment                                                                                                                                                                                                                                                                                                                                                                                                                                                                                                                                                                                                                                                                                                                                                                                                                                                                                                                                                                                                                                                                                                                                                                                                                                                                                                                                                                                                                                                                                                                                                                                                                                                                                                                                                                                                                                                                                                                                                                                                                                                                                                                        | S                  | 73%                                           | Birth registration 98                                                                   |
|                              |                                                                                                                                                                                                                                                                                                                                                                                                                                                                                                                                                                                                                                                                                                                                                                                                                                                                                                                                                                                                                                                                                                                                                                                                                                                                                                                                                                                                                                                                                                                                                                                                                                                                                                                                                                                                                                                                                                                                                                                                                                                                                                                               |                    | /5/0                                          | Positive discipline 41                                                                  |
| Policies                     |                                                                                                                                                                                                                                                                                                                                                                                                                                                                                                                                                                                                                                                                                                                                                                                                                                                                                                                                                                                                                                                                                                                                                                                                                                                                                                                                                                                                                                                                                                                                                                                                                                                                                                                                                                                                                                                                                                                                                                                                                                                                                                                               |                    |                                               | Basic drinking water 95                                                                 |
| None                         | <b>&lt;14</b> 14                                                                                                                                                                                                                                                                                                                                                                                                                                                                                                                                                                                                                                                                                                                                                                                                                                                                                                                                                                                                                                                                                                                                                                                                                                                                                                                                                                                                                                                                                                                                                                                                                                                                                                                                                                                                                                                                                                                                                                                                                                                                                                              | - <18 18 - <2      | 6 ≥26                                         | Basic                                                                                   |
| Paid maternity               | leave (weeks)                                                                                                                                                                                                                                                                                                                                                                                                                                                                                                                                                                                                                                                                                                                                                                                                                                                                                                                                                                                                                                                                                                                                                                                                                                                                                                                                                                                                                                                                                                                                                                                                                                                                                                                                                                                                                                                                                                                                                                                                                                                                                                                 |                    |                                               | sanitation 0% 25% 50% 75% 100%                                                          |
| None                         | <14 14                                                                                                                                                                                                                                                                                                                                                                                                                                                                                                                                                                                                                                                                                                                                                                                                                                                                                                                                                                                                                                                                                                                                                                                                                                                                                                                                                                                                                                                                                                                                                                                                                                                                                                                                                                                                                                                                                                                                                                                                                                                                                                                        | - <18 18 - <2      | 6 ≥26                                         |                                                                                         |
| Paid paternity               | leave (weeks)                                                                                                                                                                                                                                                                                                                                                                                                                                                                                                                                                                                                                                                                                                                                                                                                                                                                                                                                                                                                                                                                                                                                                                                                                                                                                                                                                                                                                                                                                                                                                                                                                                                                                                                                                                                                                                                                                                                                                                                                                                                                                                                 |                    |                                               | International conventions                                                               |
| Not                          | Slightly                                                                                                                                                                                                                                                                                                                                                                                                                                                                                                                                                                                                                                                                                                                                                                                                                                                                                                                                                                                                                                                                                                                                                                                                                                                                                                                                                                                                                                                                                                                                                                                                                                                                                                                                                                                                                                                                                                                                                                                                                                                                                                                      | Moderately         | Substantially                                 | Convention on the Rights of the Child                                                   |
| International O              | ode of Marketing o                                                                                                                                                                                                                                                                                                                                                                                                                                                                                                                                                                                                                                                                                                                                                                                                                                                                                                                                                                                                                                                                                                                                                                                                                                                                                                                                                                                                                                                                                                                                                                                                                                                                                                                                                                                                                                                                                                                                                                                                                                                                                                            | f Breastmilk Subst | itutes (alignment)                            | ✓ Convention on the Rights of Persons with Disabilities                                 |
| <ul> <li>National</li> </ul> | minimum wage                                                                                                                                                                                                                                                                                                                                                                                                                                                                                                                                                                                                                                                                                                                                                                                                                                                                                                                                                                                                                                                                                                                                                                                                                                                                                                                                                                                                                                                                                                                                                                                                                                                                                                                                                                                                                                                                                                                                                                                                                                                                                                                  |                    |                                               | CRC Optional Protocol on the Sale of Children, Child Prostitution and Child Pornography |
| X Child and                  | X Child and family social protection Action |                    |                                               |                                                                                         |