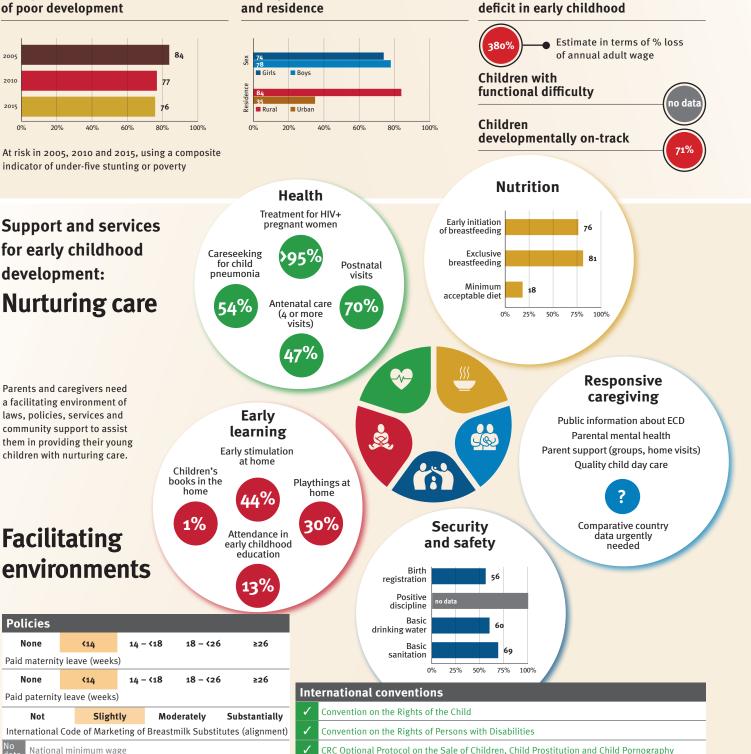

### Young children at risk of poor development

At risk in 2005, 2010 and 2015, using a composite indicator of under-five stunting or poverty

Support and services

**Nurturing care** 

Parents and caregivers need

a facilitating environment of laws, policies, services and

community support to assist

them in providing their young

children with nurturing care.

for early childhood

development:

### **Threats to Early Childhood Development**

| 638/100,000 |
|-------------|
| no data     |
| no data     |
| 63%         |
|             |

### **Risk by sex** and residence

Sex

0%

Careseeking

for child

pneumonia

68%

Early

at home

Attendance in

early childhood education

Children's books in the

home

2%

Security

and safety

### Facilitating nvironmonte

| Ellvill        | JIIIIE                       | IILS                     | 1%                  |                                                                                                                                                                                                                                                                                                                                                                                                                                                                                                                                                                                                                                                                                                                                                                                                                                                                                                                                                                                                                                                                                                                                                                                                                                                                                                                                                                                                                                                                                                                                                                                                                                                                                                                                                                                                                                                                                                                                                                                                                                                                                                                                     |           | registration            |            | 42          |             |                                     |
|----------------|------------------------------|--------------------------|---------------------|-------------------------------------------------------------------------------------------------------------------------------------------------------------------------------------------------------------------------------------------------------------------------------------------------------------------------------------------------------------------------------------------------------------------------------------------------------------------------------------------------------------------------------------------------------------------------------------------------------------------------------------------------------------------------------------------------------------------------------------------------------------------------------------------------------------------------------------------------------------------------------------------------------------------------------------------------------------------------------------------------------------------------------------------------------------------------------------------------------------------------------------------------------------------------------------------------------------------------------------------------------------------------------------------------------------------------------------------------------------------------------------------------------------------------------------------------------------------------------------------------------------------------------------------------------------------------------------------------------------------------------------------------------------------------------------------------------------------------------------------------------------------------------------------------------------------------------------------------------------------------------------------------------------------------------------------------------------------------------------------------------------------------------------------------------------------------------------------------------------------------------------|-----------|-------------------------|------------|-------------|-------------|-------------------------------------|
|                |                              |                          |                     | /                                                                                                                                                                                                                                                                                                                                                                                                                                                                                                                                                                                                                                                                                                                                                                                                                                                                                                                                                                                                                                                                                                                                                                                                                                                                                                                                                                                                                                                                                                                                                                                                                                                                                                                                                                                                                                                                                                                                                                                                                                                                                                                                   |           | Positive<br>discipline  | 14         |             |             |                                     |
| Policies       |                              |                          |                     |                                                                                                                                                                                                                                                                                                                                                                                                                                                                                                                                                                                                                                                                                                                                                                                                                                                                                                                                                                                                                                                                                                                                                                                                                                                                                                                                                                                                                                                                                                                                                                                                                                                                                                                                                                                                                                                                                                                                                                                                                                                                                                                                     |           | Basic<br>drinking water |            |             | 75          |                                     |
| None           | <b>&lt;1</b> 4               | 14 - <18 18 - <          | 26 ≥26              |                                                                                                                                                                                                                                                                                                                                                                                                                                                                                                                                                                                                                                                                                                                                                                                                                                                                                                                                                                                                                                                                                                                                                                                                                                                                                                                                                                                                                                                                                                                                                                                                                                                                                                                                                                                                                                                                                                                                                                                                                                                                                                                                     |           | Basic                   |            | 50          |             |                                     |
| Paid maternit  | y leave (weeks               | 5)                       |                     |                                                                                                                                                                                                                                                                                                                                                                                                                                                                                                                                                                                                                                                                                                                                                                                                                                                                                                                                                                                                                                                                                                                                                                                                                                                                                                                                                                                                                                                                                                                                                                                                                                                                                                                                                                                                                                                                                                                                                                                                                                                                                                                                     |           | sanitation              |            |             |             |                                     |
| None           | <b>&lt;1</b> 4               | 14 - <18 18 - <          | 26 ≥26              | _                                                                                                                                                                                                                                                                                                                                                                                                                                                                                                                                                                                                                                                                                                                                                                                                                                                                                                                                                                                                                                                                                                                                                                                                                                                                                                                                                                                                                                                                                                                                                                                                                                                                                                                                                                                                                                                                                                                                                                                                                                                                                                                                   |           | 0                       | % 25%      | 50% 75%     | 5 100%      |                                     |
| Paid paternity | Paid paternity leave (weeks) |                          |                     |                                                                                                                                                                                                                                                                                                                                                                                                                                                                                                                                                                                                                                                                                                                                                                                                                                                                                                                                                                                                                                                                                                                                                                                                                                                                                                                                                                                                                                                                                                                                                                                                                                                                                                                                                                                                                                                                                                                                                                                                                                                                                                                                     |           |                         |            |             |             |                                     |
| Not            | Slight                       | tly Moderately           | Substantially       | <ul> <li>Image: A start of the start of</li></ul> | Conventio | n on the Rights o       | f the Chil | d           |             |                                     |
| International  | Code of Marke                | eting of Breastmilk Subs | titutes (alignment) | 1                                                                                                                                                                                                                                                                                                                                                                                                                                                                                                                                                                                                                                                                                                                                                                                                                                                                                                                                                                                                                                                                                                                                                                                                                                                                                                                                                                                                                                                                                                                                                                                                                                                                                                                                                                                                                                                                                                                                                                                                                                                                                                                                   | Conventio | n on the Rights o       | f Persons  | with Disal  | bilities    |                                     |
| ✓ Nationa      | ıl minimum wa                | ge                       |                     | CRC Optional Protocol on the Sale of Children, Child Prostitution and Child Pornography                                                                                                                                                                                                                                                                                                                                                                                                                                                                                                                                                                                                                                                                                                                                                                                                                                                                                                                                                                                                                                                                                                                                                                                                                                                                                                                                                                                                                                                                                                                                                                                                                                                                                                                                                                                                                                                                                                                                                                                                                                             |           |                         |            |             |             |                                     |
| X Child ar     | nd family socia              | l protection             |                     | ×                                                                                                                                                                                                                                                                                                                                                                                                                                                                                                                                                                                                                                                                                                                                                                                                                                                                                                                                                                                                                                                                                                                                                                                                                                                                                                                                                                                                                                                                                                                                                                                                                                                                                                                                                                                                                                                                                                                                                                                                                                                                                                                                   | Hague Con | vention on Protec       | tion of C  | hildren and | Cooperation | in Respect of Intercountry Adoption |

home

53%

Comparative country

data urgently

needed