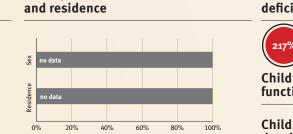

### Young children at risk of poor development

At risk in 2005, 2010 and 2015, using a composite indicator of under-five stunting or poverty

Support and services

**Nurturing care** 

Parents and caregivers need

### **Threats to Early Childhood Development**

| 638/100,000 |
|-------------|
| no data     |
| no data     |
| 63%         |
|             |

### **Risk by sex** and residence

Sex

0%

Careseeking

for child

pneumonia

68%

Early

at home

Attendance in

early childhood education

Children's books in the

home

2%

Security

and safety

### Facilitating nvironmonte

| Ellvill        | JIIIIE                       | IILS                     | 1%                  |                                                                                                                                                                                                                                                                                                                                                                                                                                                                                                                                                                                                                                                                                                                                                                                                                                                                                                                                                                                                                                                                                                                                                                                                                                                                                                                                                                                                                                                                                                                                                                                                                                                                                                                                                                                                                                                                                                                                                                                                                                                                                                                                     |           | registration            |            | 42          |             |                                     |
|----------------|------------------------------|--------------------------|---------------------|-------------------------------------------------------------------------------------------------------------------------------------------------------------------------------------------------------------------------------------------------------------------------------------------------------------------------------------------------------------------------------------------------------------------------------------------------------------------------------------------------------------------------------------------------------------------------------------------------------------------------------------------------------------------------------------------------------------------------------------------------------------------------------------------------------------------------------------------------------------------------------------------------------------------------------------------------------------------------------------------------------------------------------------------------------------------------------------------------------------------------------------------------------------------------------------------------------------------------------------------------------------------------------------------------------------------------------------------------------------------------------------------------------------------------------------------------------------------------------------------------------------------------------------------------------------------------------------------------------------------------------------------------------------------------------------------------------------------------------------------------------------------------------------------------------------------------------------------------------------------------------------------------------------------------------------------------------------------------------------------------------------------------------------------------------------------------------------------------------------------------------------|-----------|-------------------------|------------|-------------|-------------|-------------------------------------|
|                |                              |                          |                     | /                                                                                                                                                                                                                                                                                                                                                                                                                                                                                                                                                                                                                                                                                                                                                                                                                                                                                                                                                                                                                                                                                                                                                                                                                                                                                                                                                                                                                                                                                                                                                                                                                                                                                                                                                                                                                                                                                                                                                                                                                                                                                                                                   |           | Positive<br>discipline  | 14         |             |             |                                     |
| Policies       |                              |                          |                     |                                                                                                                                                                                                                                                                                                                                                                                                                                                                                                                                                                                                                                                                                                                                                                                                                                                                                                                                                                                                                                                                                                                                                                                                                                                                                                                                                                                                                                                                                                                                                                                                                                                                                                                                                                                                                                                                                                                                                                                                                                                                                                                                     |           | Basic<br>drinking water |            |             | 75          |                                     |
| None           | <b>&lt;1</b> 4               | 14 - <18 18 - <          | 26 ≥26              |                                                                                                                                                                                                                                                                                                                                                                                                                                                                                                                                                                                                                                                                                                                                                                                                                                                                                                                                                                                                                                                                                                                                                                                                                                                                                                                                                                                                                                                                                                                                                                                                                                                                                                                                                                                                                                                                                                                                                                                                                                                                                                                                     |           | Basic                   |            | 50          |             |                                     |
| Paid maternit  | y leave (weeks               | 5)                       |                     |                                                                                                                                                                                                                                                                                                                                                                                                                                                                                                                                                                                                                                                                                                                                                                                                                                                                                                                                                                                                                                                                                                                                                                                                                                                                                                                                                                                                                                                                                                                                                                                                                                                                                                                                                                                                                                                                                                                                                                                                                                                                                                                                     |           | sanitation              |            |             |             |                                     |
| None           | <b>&lt;1</b> 4               | 14 - <18 18 - <          | 26 ≥26              | _                                                                                                                                                                                                                                                                                                                                                                                                                                                                                                                                                                                                                                                                                                                                                                                                                                                                                                                                                                                                                                                                                                                                                                                                                                                                                                                                                                                                                                                                                                                                                                                                                                                                                                                                                                                                                                                                                                                                                                                                                                                                                                                                   |           | 0                       | % 25%      | 50% 75%     | 5 100%      |                                     |
| Paid paternity | Paid paternity leave (weeks) |                          |                     |                                                                                                                                                                                                                                                                                                                                                                                                                                                                                                                                                                                                                                                                                                                                                                                                                                                                                                                                                                                                                                                                                                                                                                                                                                                                                                                                                                                                                                                                                                                                                                                                                                                                                                                                                                                                                                                                                                                                                                                                                                                                                                                                     |           |                         |            |             |             |                                     |
| Not            | Slight                       | tly Moderately           | Substantially       | <ul> <li>Image: A start of the start of</li></ul> | Conventio | n on the Rights o       | f the Chil | d           |             |                                     |
| International  | Code of Marke                | eting of Breastmilk Subs | titutes (alignment) | 1                                                                                                                                                                                                                                                                                                                                                                                                                                                                                                                                                                                                                                                                                                                                                                                                                                                                                                                                                                                                                                                                                                                                                                                                                                                                                                                                                                                                                                                                                                                                                                                                                                                                                                                                                                                                                                                                                                                                                                                                                                                                                                                                   | Conventio | n on the Rights o       | f Persons  | with Disal  | bilities    |                                     |
| ✓ Nationa      | ıl minimum wa                | ge                       |                     | CRC Optional Protocol on the Sale of Children, Child Prostitution and Child Pornography                                                                                                                                                                                                                                                                                                                                                                                                                                                                                                                                                                                                                                                                                                                                                                                                                                                                                                                                                                                                                                                                                                                                                                                                                                                                                                                                                                                                                                                                                                                                                                                                                                                                                                                                                                                                                                                                                                                                                                                                                                             |           |                         |            |             |             |                                     |
| X Child ar     | nd family socia              | l protection             |                     | ×                                                                                                                                                                                                                                                                                                                                                                                                                                                                                                                                                                                                                                                                                                                                                                                                                                                                                                                                                                                                                                                                                                                                                                                                                                                                                                                                                                                                                                                                                                                                                                                                                                                                                                                                                                                                                                                                                                                                                                                                                                                                                                                                   | Hague Con | vention on Protec       | tion of C  | hildren and | Cooperation | in Respect of Intercountry Adoption |

home

53%

Comparative country

data urgently

needed