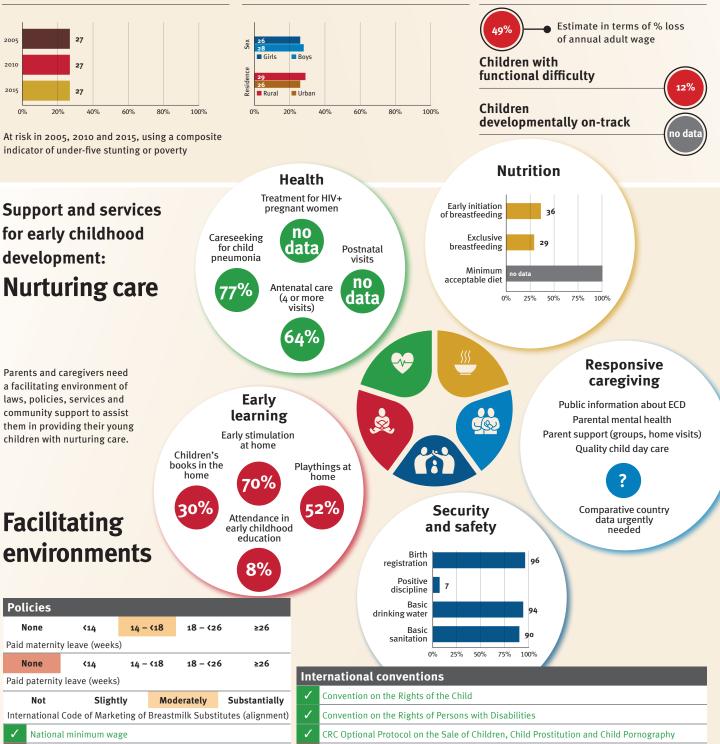

### Young children at risk of poor development

At risk in 2005, 2010 and 2015, using a composite indicator of under-five stunting or poverty

Support and services

**Nurturing care** 

Parents and caregivers need

### **Threats to Early Childhood Development**

| 638/100,000 |
|-------------|
| no data     |
| no data     |
| 63%         |
|             |

### **Risk by sex** and residence

Sex

0%

Careseeking

for child

pneumonia

68%

Early

### Facilitating nvironmonte

| Ellvill        | JIIIIE                       | IILS                     | 1%                  |                                                                                                                                                                                                                                                                                                                                                                                                                                                                                                                                                                                                                                                                                                                                                                                                                                                                                                                                                                                                                                                                                                                                                                                                                                                                                                                                                                                                                                                                                                                                                                                                                                                                                                                                                                                                                                                                                                                                                                                                                                                                                                                                     |           | registration            |            | 42          |             |                                     |
|----------------|------------------------------|--------------------------|---------------------|-------------------------------------------------------------------------------------------------------------------------------------------------------------------------------------------------------------------------------------------------------------------------------------------------------------------------------------------------------------------------------------------------------------------------------------------------------------------------------------------------------------------------------------------------------------------------------------------------------------------------------------------------------------------------------------------------------------------------------------------------------------------------------------------------------------------------------------------------------------------------------------------------------------------------------------------------------------------------------------------------------------------------------------------------------------------------------------------------------------------------------------------------------------------------------------------------------------------------------------------------------------------------------------------------------------------------------------------------------------------------------------------------------------------------------------------------------------------------------------------------------------------------------------------------------------------------------------------------------------------------------------------------------------------------------------------------------------------------------------------------------------------------------------------------------------------------------------------------------------------------------------------------------------------------------------------------------------------------------------------------------------------------------------------------------------------------------------------------------------------------------------|-----------|-------------------------|------------|-------------|-------------|-------------------------------------|
|                |                              |                          |                     | /                                                                                                                                                                                                                                                                                                                                                                                                                                                                                                                                                                                                                                                                                                                                                                                                                                                                                                                                                                                                                                                                                                                                                                                                                                                                                                                                                                                                                                                                                                                                                                                                                                                                                                                                                                                                                                                                                                                                                                                                                                                                                                                                   |           | Positive<br>discipline  | 14         |             |             |                                     |
| Policies       |                              |                          |                     |                                                                                                                                                                                                                                                                                                                                                                                                                                                                                                                                                                                                                                                                                                                                                                                                                                                                                                                                                                                                                                                                                                                                                                                                                                                                                                                                                                                                                                                                                                                                                                                                                                                                                                                                                                                                                                                                                                                                                                                                                                                                                                                                     |           | Basic<br>drinking water |            |             | 75          |                                     |
| None           | <b>&lt;1</b> 4               | 14 - <18 18 - <          | 26 ≥26              |                                                                                                                                                                                                                                                                                                                                                                                                                                                                                                                                                                                                                                                                                                                                                                                                                                                                                                                                                                                                                                                                                                                                                                                                                                                                                                                                                                                                                                                                                                                                                                                                                                                                                                                                                                                                                                                                                                                                                                                                                                                                                                                                     |           | Basic                   |            | 50          |             |                                     |
| Paid maternit  | y leave (weeks               | 5)                       |                     |                                                                                                                                                                                                                                                                                                                                                                                                                                                                                                                                                                                                                                                                                                                                                                                                                                                                                                                                                                                                                                                                                                                                                                                                                                                                                                                                                                                                                                                                                                                                                                                                                                                                                                                                                                                                                                                                                                                                                                                                                                                                                                                                     |           | sanitation              |            |             |             |                                     |
| None           | <b>&lt;1</b> 4               | 14 - <18 18 - <          | 26 ≥26              | _                                                                                                                                                                                                                                                                                                                                                                                                                                                                                                                                                                                                                                                                                                                                                                                                                                                                                                                                                                                                                                                                                                                                                                                                                                                                                                                                                                                                                                                                                                                                                                                                                                                                                                                                                                                                                                                                                                                                                                                                                                                                                                                                   |           | 0                       | % 25%      | 50% 75%     | 5 100%      |                                     |
| Paid paternity | Paid paternity leave (weeks) |                          |                     |                                                                                                                                                                                                                                                                                                                                                                                                                                                                                                                                                                                                                                                                                                                                                                                                                                                                                                                                                                                                                                                                                                                                                                                                                                                                                                                                                                                                                                                                                                                                                                                                                                                                                                                                                                                                                                                                                                                                                                                                                                                                                                                                     |           |                         |            |             |             |                                     |
| Not            | Slight                       | tly Moderately           | Substantially       | <ul> <li>Image: A start of the start of</li></ul> | Conventio | n on the Rights o       | f the Chil | d           |             |                                     |
| International  | Code of Marke                | eting of Breastmilk Subs | titutes (alignment) | 1                                                                                                                                                                                                                                                                                                                                                                                                                                                                                                                                                                                                                                                                                                                                                                                                                                                                                                                                                                                                                                                                                                                                                                                                                                                                                                                                                                                                                                                                                                                                                                                                                                                                                                                                                                                                                                                                                                                                                                                                                                                                                                                                   | Conventio | n on the Rights o       | f Persons  | with Disal  | bilities    |                                     |
| ✓ Nationa      | ıl minimum wa                | ge                       |                     | CRC Optional Protocol on the Sale of Children, Child Prostitution and Child Pornography                                                                                                                                                                                                                                                                                                                                                                                                                                                                                                                                                                                                                                                                                                                                                                                                                                                                                                                                                                                                                                                                                                                                                                                                                                                                                                                                                                                                                                                                                                                                                                                                                                                                                                                                                                                                                                                                                                                                                                                                                                             |           |                         |            |             |             |                                     |
| X Child ar     | nd family socia              | l protection             |                     | ×                                                                                                                                                                                                                                                                                                                                                                                                                                                                                                                                                                                                                                                                                                                                                                                                                                                                                                                                                                                                                                                                                                                                                                                                                                                                                                                                                                                                                                                                                                                                                                                                                                                                                                                                                                                                                                                                                                                                                                                                                                                                                                                                   | Hague Con | vention on Protec       | tion of C  | hildren and | Cooperation | in Respect of Intercountry Adoption |

home

53%

Comparative country

data urgently

needed