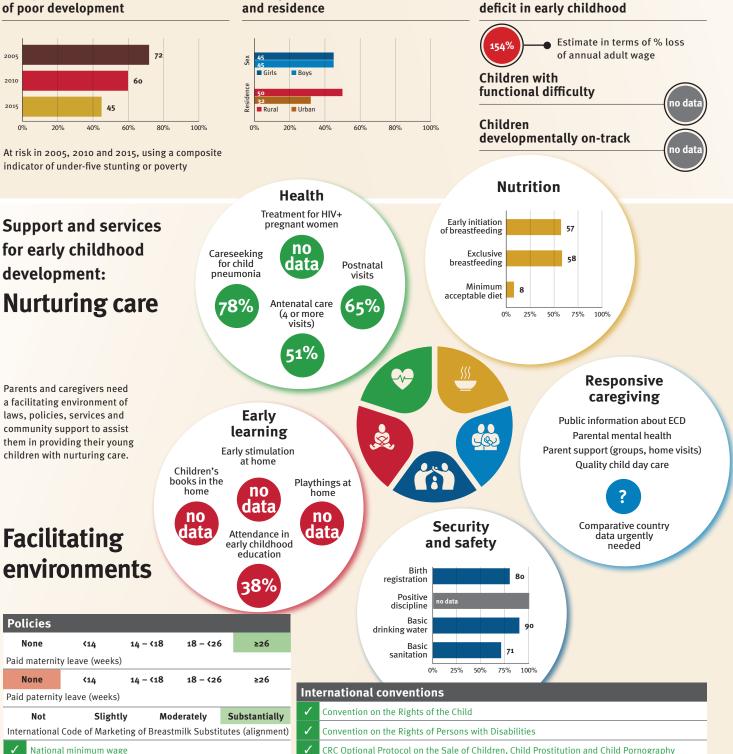

### Young children at risk of poor development

At risk in 2005, 2010 and 2015, using a composite indicator of under-five stunting or poverty

Support and services

**Nurturing care** 

Parents and caregivers need

### **Threats to Early Childhood Development**

| 638/100,000 |
|-------------|
| no data     |
| no data     |
| 63%         |
|             |

### **Risk by sex** and residence

Sex

0%

Careseeking

for child

pneumonia

68%

Early

at home

Attendance in

early childhood education

Children's books in the

home

2%

Security

and safety

### Facilitating nvironmonte

| Ellvill        | JIIIIE                       | IILS                     | 1%                  |                                                                                                                                                                                                                                                                                                                                                                                                                                                                                                                                                                                                                                                                                                                                                                                                                                                                                                                                                                                                                                                                                                                                                                                                                                                                                                                                                                                                                                                                                                                                                                                                                                                                                                                                                                                                                                                                                                                                                                                                                                                                                                                                     |           | registration            |            | 42          |             |                                     |
|----------------|------------------------------|--------------------------|---------------------|-------------------------------------------------------------------------------------------------------------------------------------------------------------------------------------------------------------------------------------------------------------------------------------------------------------------------------------------------------------------------------------------------------------------------------------------------------------------------------------------------------------------------------------------------------------------------------------------------------------------------------------------------------------------------------------------------------------------------------------------------------------------------------------------------------------------------------------------------------------------------------------------------------------------------------------------------------------------------------------------------------------------------------------------------------------------------------------------------------------------------------------------------------------------------------------------------------------------------------------------------------------------------------------------------------------------------------------------------------------------------------------------------------------------------------------------------------------------------------------------------------------------------------------------------------------------------------------------------------------------------------------------------------------------------------------------------------------------------------------------------------------------------------------------------------------------------------------------------------------------------------------------------------------------------------------------------------------------------------------------------------------------------------------------------------------------------------------------------------------------------------------|-----------|-------------------------|------------|-------------|-------------|-------------------------------------|
|                |                              |                          |                     | /                                                                                                                                                                                                                                                                                                                                                                                                                                                                                                                                                                                                                                                                                                                                                                                                                                                                                                                                                                                                                                                                                                                                                                                                                                                                                                                                                                                                                                                                                                                                                                                                                                                                                                                                                                                                                                                                                                                                                                                                                                                                                                                                   |           | Positive<br>discipline  | 14         |             |             |                                     |
| Policies       |                              |                          |                     |                                                                                                                                                                                                                                                                                                                                                                                                                                                                                                                                                                                                                                                                                                                                                                                                                                                                                                                                                                                                                                                                                                                                                                                                                                                                                                                                                                                                                                                                                                                                                                                                                                                                                                                                                                                                                                                                                                                                                                                                                                                                                                                                     |           | Basic<br>drinking water |            |             | 75          |                                     |
| None           | <b>&lt;1</b> 4               | 14 - <18 18 - <          | 26 ≥26              |                                                                                                                                                                                                                                                                                                                                                                                                                                                                                                                                                                                                                                                                                                                                                                                                                                                                                                                                                                                                                                                                                                                                                                                                                                                                                                                                                                                                                                                                                                                                                                                                                                                                                                                                                                                                                                                                                                                                                                                                                                                                                                                                     |           | Basic                   |            | 50          |             |                                     |
| Paid maternit  | y leave (weeks               | 5)                       |                     |                                                                                                                                                                                                                                                                                                                                                                                                                                                                                                                                                                                                                                                                                                                                                                                                                                                                                                                                                                                                                                                                                                                                                                                                                                                                                                                                                                                                                                                                                                                                                                                                                                                                                                                                                                                                                                                                                                                                                                                                                                                                                                                                     |           | sanitation              |            |             |             |                                     |
| None           | <b>&lt;1</b> 4               | 14 - <18 18 - <          | 26 ≥26              | _                                                                                                                                                                                                                                                                                                                                                                                                                                                                                                                                                                                                                                                                                                                                                                                                                                                                                                                                                                                                                                                                                                                                                                                                                                                                                                                                                                                                                                                                                                                                                                                                                                                                                                                                                                                                                                                                                                                                                                                                                                                                                                                                   |           | 0                       | % 25%      | 50% 75%     | 5 100%      |                                     |
| Paid paternity | Paid paternity leave (weeks) |                          |                     |                                                                                                                                                                                                                                                                                                                                                                                                                                                                                                                                                                                                                                                                                                                                                                                                                                                                                                                                                                                                                                                                                                                                                                                                                                                                                                                                                                                                                                                                                                                                                                                                                                                                                                                                                                                                                                                                                                                                                                                                                                                                                                                                     |           |                         |            |             |             |                                     |
| Not            | Slight                       | tly Moderately           | Substantially       | <ul> <li>Image: A start of the start of</li></ul> | Conventio | n on the Rights o       | f the Chil | d           |             |                                     |
| International  | Code of Marke                | eting of Breastmilk Subs | titutes (alignment) | 1                                                                                                                                                                                                                                                                                                                                                                                                                                                                                                                                                                                                                                                                                                                                                                                                                                                                                                                                                                                                                                                                                                                                                                                                                                                                                                                                                                                                                                                                                                                                                                                                                                                                                                                                                                                                                                                                                                                                                                                                                                                                                                                                   | Conventio | n on the Rights o       | f Persons  | with Disal  | bilities    |                                     |
| ✓ Nationa      | ıl minimum wa                | ge                       |                     | CRC Optional Protocol on the Sale of Children, Child Prostitution and Child Pornography                                                                                                                                                                                                                                                                                                                                                                                                                                                                                                                                                                                                                                                                                                                                                                                                                                                                                                                                                                                                                                                                                                                                                                                                                                                                                                                                                                                                                                                                                                                                                                                                                                                                                                                                                                                                                                                                                                                                                                                                                                             |           |                         |            |             |             |                                     |
| X Child ar     | nd family socia              | l protection             |                     | ×                                                                                                                                                                                                                                                                                                                                                                                                                                                                                                                                                                                                                                                                                                                                                                                                                                                                                                                                                                                                                                                                                                                                                                                                                                                                                                                                                                                                                                                                                                                                                                                                                                                                                                                                                                                                                                                                                                                                                                                                                                                                                                                                   | Hague Con | vention on Protec       | tion of C  | hildren and | Cooperation | in Respect of Intercountry Adoption |

home

53%

Comparative country

data urgently

needed