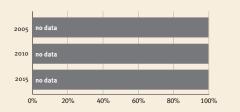

### Young children at risk of poor development

Policies

None

None

Not

National minimum wage

Child and family social protection

At risk in 2005, 2010 and 2015, using a composite indicator of under-five stunting or poverty

### **Threats to Early Childhood Development**

| -/100,000 |
|-----------|
| no data   |
| no data   |
| no data   |
|           |

#### Adolescent birth rate 35/1,000 Preterm births no data Under-five stunting no data Inadequate supervision no data

Lifetime cost of growth

CRC Optional Protocol on the Sale of Children, Child Prostitution and Child Pornography

Hague Convention on Protection of Children and Cooperation in Respect of Intercountry Adoption