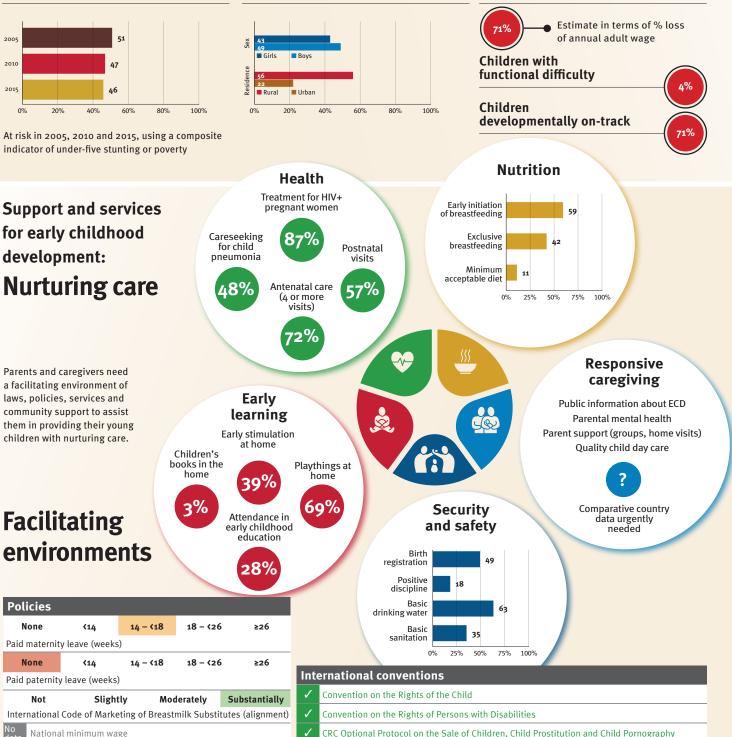

### Young children at risk of poor development

At risk in 2005, 2010 and 2015, using a composite indicator of under-five stunting or poverty

Support and services

**Nurturing care** 

Parents and caregivers need

a facilitating environment of laws, policies, services and

community support to assist

them in providing their young

children with nurturing care.

for early childhood

development:

### How the profiles are organized

Indicators have been assembled on the country pages as follows:

- Demographics providing basic information about the country.
- Threats to early childhood development indexed by maternal mortality, adolescent birth rate, low birthweight and preterm births, inadequate supervision, violent discipline, stunting, and children under 5 years of age living in poverty.
- The prevalence of inequality among children at risk of poor development, indexed by the composite indicator of the prevalence of children exposed to stunting or extreme poverty in 2005, 2010 and 2015, and differences in prevalence between boys and girls

and between children living in urban and rural areas (based on surveys conducted between 2006 and 2015).

- Estimated economic costs of poor early development were produced by calculating the cost of the child growth deficit as a percentage of adult annual wages lost.
- Early childhood development outcomes, as measured by the Early Childhood Development Index.
- Child functioning, as measured by the UNICEF/Washington Group Module on Child Functioning.
- Support and services for early childhood development indexed by the five components of the Nurturing Care Framework described in the *Lancet* series, and by indicators of the facilitating environment of laws, conventions and policies.
  - Nurturing care comprises five essential elements: health, early learning, security and safety, responsive caregiving and nutrition.
  - The facilitating environment is indicated by relevant policies and conventions:
    - Policies for which there are comparable country data relevant to early childhood development include those related to paid maternity and paternity leave, whether a country has a national minimum wage and non-contributory child and family social protection benefits, and the legal status of the International Code of Marketing of Breastmilk Substitutes.
    - International conventions, specifically the Convention on the Rights of the Child (CRC), the CRC Optional Protocol on the Sale of Children, Child Prostitution and Child Pornography, the Convention on the Rights of Persons with Disabilities, and the Hague Convention on Protection of Children and Cooperation in Respect of Intercountry Adoption.