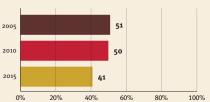

### Young children at risk of poor development

At risk in 2005, 2010 and 2015, using a composite indicator of under-five stunting or poverty

Support and services

**Nurturing care** 

Parents and caregivers need

### **Threats to Early Childhood Development**

| 638/100,000 |
|-------------|
| no data     |
| no data     |
| 63%         |
|             |

### **Risk by sex** and residence

Sex

0%

Careseeking

for child

pneumonia

68%

Early

at home

Attendance in

early childhood education

Children's books in the

home

2%

Security

and safety

### Facilitating nvironmonte

| Ellvill        | JIIIIE                       | IILS                     | 1%                  |                                                                                                                                                                                                                                                                                                                                                                                                                                                                                                                                                                                                                                                                                                                                                                                                                                                                                                                                                                                                                                                                                                                                                                                                                                                                                                                                                                                                                                                                                                                                                                                                                                                                                                                                                                                                                                                                                                                                                                                                                                                                                                                                     |           | registration            |            | 42          |             |                                     |
|----------------|------------------------------|--------------------------|---------------------|-------------------------------------------------------------------------------------------------------------------------------------------------------------------------------------------------------------------------------------------------------------------------------------------------------------------------------------------------------------------------------------------------------------------------------------------------------------------------------------------------------------------------------------------------------------------------------------------------------------------------------------------------------------------------------------------------------------------------------------------------------------------------------------------------------------------------------------------------------------------------------------------------------------------------------------------------------------------------------------------------------------------------------------------------------------------------------------------------------------------------------------------------------------------------------------------------------------------------------------------------------------------------------------------------------------------------------------------------------------------------------------------------------------------------------------------------------------------------------------------------------------------------------------------------------------------------------------------------------------------------------------------------------------------------------------------------------------------------------------------------------------------------------------------------------------------------------------------------------------------------------------------------------------------------------------------------------------------------------------------------------------------------------------------------------------------------------------------------------------------------------------|-----------|-------------------------|------------|-------------|-------------|-------------------------------------|
|                |                              |                          |                     | /                                                                                                                                                                                                                                                                                                                                                                                                                                                                                                                                                                                                                                                                                                                                                                                                                                                                                                                                                                                                                                                                                                                                                                                                                                                                                                                                                                                                                                                                                                                                                                                                                                                                                                                                                                                                                                                                                                                                                                                                                                                                                                                                   |           | Positive<br>discipline  | 14         |             |             |                                     |
| Policies       |                              |                          |                     |                                                                                                                                                                                                                                                                                                                                                                                                                                                                                                                                                                                                                                                                                                                                                                                                                                                                                                                                                                                                                                                                                                                                                                                                                                                                                                                                                                                                                                                                                                                                                                                                                                                                                                                                                                                                                                                                                                                                                                                                                                                                                                                                     |           | Basic<br>drinking water |            |             | 75          |                                     |
| None           | <b>&lt;1</b> 4               | 14 - <18 18 - <          | 26 ≥26              |                                                                                                                                                                                                                                                                                                                                                                                                                                                                                                                                                                                                                                                                                                                                                                                                                                                                                                                                                                                                                                                                                                                                                                                                                                                                                                                                                                                                                                                                                                                                                                                                                                                                                                                                                                                                                                                                                                                                                                                                                                                                                                                                     |           | Basic                   |            | 50          |             |                                     |
| Paid maternit  | y leave (weeks               | 5)                       |                     |                                                                                                                                                                                                                                                                                                                                                                                                                                                                                                                                                                                                                                                                                                                                                                                                                                                                                                                                                                                                                                                                                                                                                                                                                                                                                                                                                                                                                                                                                                                                                                                                                                                                                                                                                                                                                                                                                                                                                                                                                                                                                                                                     |           | sanitation              |            |             |             |                                     |
| None           | <b>&lt;1</b> 4               | 14 - <18 18 - <          | 26 ≥26              | _                                                                                                                                                                                                                                                                                                                                                                                                                                                                                                                                                                                                                                                                                                                                                                                                                                                                                                                                                                                                                                                                                                                                                                                                                                                                                                                                                                                                                                                                                                                                                                                                                                                                                                                                                                                                                                                                                                                                                                                                                                                                                                                                   |           | 0                       | % 25%      | 50% 75%     | 5 100%      |                                     |
| Paid paternity | Paid paternity leave (weeks) |                          |                     |                                                                                                                                                                                                                                                                                                                                                                                                                                                                                                                                                                                                                                                                                                                                                                                                                                                                                                                                                                                                                                                                                                                                                                                                                                                                                                                                                                                                                                                                                                                                                                                                                                                                                                                                                                                                                                                                                                                                                                                                                                                                                                                                     |           |                         |            |             |             |                                     |
| Not            | Slight                       | tly Moderately           | Substantially       | <ul> <li>Image: A start of the start of</li></ul> | Conventio | n on the Rights o       | f the Chil | d           |             |                                     |
| International  | Code of Marke                | eting of Breastmilk Subs | titutes (alignment) | 1                                                                                                                                                                                                                                                                                                                                                                                                                                                                                                                                                                                                                                                                                                                                                                                                                                                                                                                                                                                                                                                                                                                                                                                                                                                                                                                                                                                                                                                                                                                                                                                                                                                                                                                                                                                                                                                                                                                                                                                                                                                                                                                                   | Conventio | n on the Rights o       | f Persons  | with Disal  | bilities    |                                     |
| ✓ Nationa      | ıl minimum wa                | ge                       |                     | CRC Optional Protocol on the Sale of Children, Child Prostitution and Child Pornography                                                                                                                                                                                                                                                                                                                                                                                                                                                                                                                                                                                                                                                                                                                                                                                                                                                                                                                                                                                                                                                                                                                                                                                                                                                                                                                                                                                                                                                                                                                                                                                                                                                                                                                                                                                                                                                                                                                                                                                                                                             |           |                         |            |             |             |                                     |
| X Child ar     | nd family socia              | l protection             |                     | ×                                                                                                                                                                                                                                                                                                                                                                                                                                                                                                                                                                                                                                                                                                                                                                                                                                                                                                                                                                                                                                                                                                                                                                                                                                                                                                                                                                                                                                                                                                                                                                                                                                                                                                                                                                                                                                                                                                                                                                                                                                                                                                                                   | Hague Con | vention on Protec       | tion of C  | hildren and | Cooperation | in Respect of Intercountry Adoption |

home

53%

Comparative country

data urgently

needed