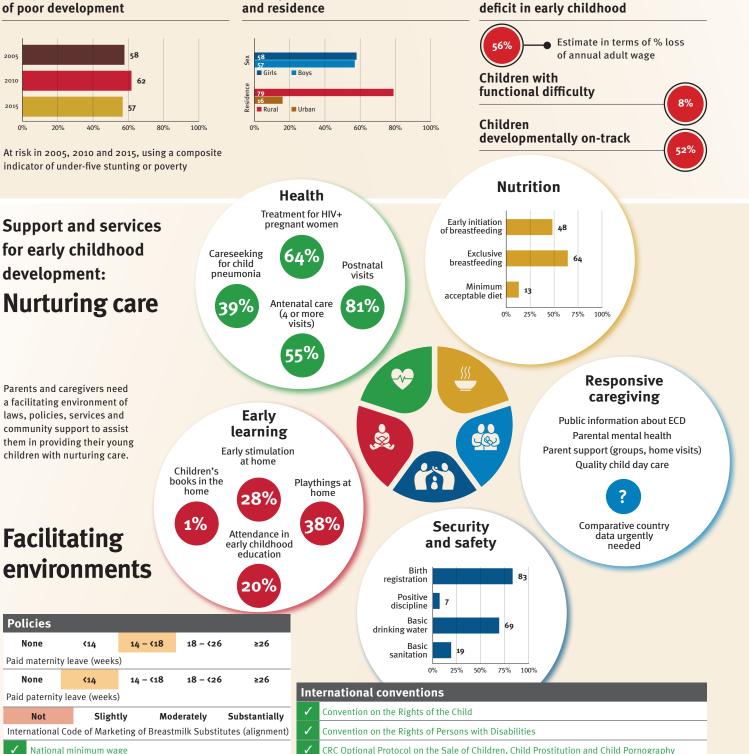

## Afghanistan

### Demographics

| Population           | 39,835,428      |
|----------------------|-----------------|
| Annual births        | 1,219,250       |
| Children under 5     | 5,724,647 (14%) |
| Under-five mortality | 60/1,000        |

### Young children at risk of poor development

At risk in 2005, 2010 and 2015, using a composite indicator of under-five stunting or poverty

Support and services

**Nurturing care** 

Parents and caregivers need

### **Threats to Early Childhood Development**

| 638/100,000 |
|-------------|
| no data     |
| no data     |
| 63%         |
|             |

### **Risk by sex** and residence

Sex

0%

Careseeking

for child

pneumonia

68%

Early

at home

Attendance in

early childhood education

Children's books in the

home

2%

Security

and safety

### Facilitating nvironmonte

| Ellvill        | JIIIIE                       | IILS                     | 1%                  |                                                                                                                                                                                                                                                                                                                                                                                                                                                                                                                                                                                                                                                                                                                                                                                                                                                                                                                                                                                                                                                                                                                                                                                                                                                                                                                                                                                                                                                                                                                                                                                                                                                                                                                                                                                                                                                                                                                                                                                                                                                                                                                                     |           | registration            |            | 42          |             |                                     |
|----------------|------------------------------|--------------------------|---------------------|-------------------------------------------------------------------------------------------------------------------------------------------------------------------------------------------------------------------------------------------------------------------------------------------------------------------------------------------------------------------------------------------------------------------------------------------------------------------------------------------------------------------------------------------------------------------------------------------------------------------------------------------------------------------------------------------------------------------------------------------------------------------------------------------------------------------------------------------------------------------------------------------------------------------------------------------------------------------------------------------------------------------------------------------------------------------------------------------------------------------------------------------------------------------------------------------------------------------------------------------------------------------------------------------------------------------------------------------------------------------------------------------------------------------------------------------------------------------------------------------------------------------------------------------------------------------------------------------------------------------------------------------------------------------------------------------------------------------------------------------------------------------------------------------------------------------------------------------------------------------------------------------------------------------------------------------------------------------------------------------------------------------------------------------------------------------------------------------------------------------------------------|-----------|-------------------------|------------|-------------|-------------|-------------------------------------|
|                |                              |                          |                     | /                                                                                                                                                                                                                                                                                                                                                                                                                                                                                                                                                                                                                                                                                                                                                                                                                                                                                                                                                                                                                                                                                                                                                                                                                                                                                                                                                                                                                                                                                                                                                                                                                                                                                                                                                                                                                                                                                                                                                                                                                                                                                                                                   |           | Positive<br>discipline  | 14         |             |             |                                     |
| Policies       |                              |                          |                     |                                                                                                                                                                                                                                                                                                                                                                                                                                                                                                                                                                                                                                                                                                                                                                                                                                                                                                                                                                                                                                                                                                                                                                                                                                                                                                                                                                                                                                                                                                                                                                                                                                                                                                                                                                                                                                                                                                                                                                                                                                                                                                                                     |           | Basic<br>drinking water |            |             | 75          |                                     |
| None           | <b>&lt;1</b> 4               | 14 - <18 18 - <          | 26 ≥26              |                                                                                                                                                                                                                                                                                                                                                                                                                                                                                                                                                                                                                                                                                                                                                                                                                                                                                                                                                                                                                                                                                                                                                                                                                                                                                                                                                                                                                                                                                                                                                                                                                                                                                                                                                                                                                                                                                                                                                                                                                                                                                                                                     |           | Basic                   |            | 50          |             |                                     |
| Paid maternit  | y leave (weeks               | 5)                       |                     |                                                                                                                                                                                                                                                                                                                                                                                                                                                                                                                                                                                                                                                                                                                                                                                                                                                                                                                                                                                                                                                                                                                                                                                                                                                                                                                                                                                                                                                                                                                                                                                                                                                                                                                                                                                                                                                                                                                                                                                                                                                                                                                                     |           | sanitation              |            |             |             |                                     |
| None           | <b>&lt;1</b> 4               | 14 - <18 18 - <          | 26 ≥26              | _                                                                                                                                                                                                                                                                                                                                                                                                                                                                                                                                                                                                                                                                                                                                                                                                                                                                                                                                                                                                                                                                                                                                                                                                                                                                                                                                                                                                                                                                                                                                                                                                                                                                                                                                                                                                                                                                                                                                                                                                                                                                                                                                   |           | 0                       | % 25%      | 50% 75%     | 5 100%      |                                     |
| Paid paternity | Paid paternity leave (weeks) |                          |                     |                                                                                                                                                                                                                                                                                                                                                                                                                                                                                                                                                                                                                                                                                                                                                                                                                                                                                                                                                                                                                                                                                                                                                                                                                                                                                                                                                                                                                                                                                                                                                                                                                                                                                                                                                                                                                                                                                                                                                                                                                                                                                                                                     |           |                         |            |             |             |                                     |
| Not            | Slight                       | tly Moderately           | Substantially       | <ul> <li>Image: A start of the start of</li></ul> | Conventio | n on the Rights o       | f the Chil | d           |             |                                     |
| International  | Code of Marke                | eting of Breastmilk Subs | titutes (alignment) | 1                                                                                                                                                                                                                                                                                                                                                                                                                                                                                                                                                                                                                                                                                                                                                                                                                                                                                                                                                                                                                                                                                                                                                                                                                                                                                                                                                                                                                                                                                                                                                                                                                                                                                                                                                                                                                                                                                                                                                                                                                                                                                                                                   | Conventio | n on the Rights o       | f Persons  | with Disal  | bilities    |                                     |
| ✓ Nationa      | ıl minimum wa                | ge                       |                     | CRC Optional Protocol on the Sale of Children, Child Prostitution and Child Pornography                                                                                                                                                                                                                                                                                                                                                                                                                                                                                                                                                                                                                                                                                                                                                                                                                                                                                                                                                                                                                                                                                                                                                                                                                                                                                                                                                                                                                                                                                                                                                                                                                                                                                                                                                                                                                                                                                                                                                                                                                                             |           |                         |            |             |             |                                     |
| X Child ar     | nd family socia              | l protection             |                     | ×                                                                                                                                                                                                                                                                                                                                                                                                                                                                                                                                                                                                                                                                                                                                                                                                                                                                                                                                                                                                                                                                                                                                                                                                                                                                                                                                                                                                                                                                                                                                                                                                                                                                                                                                                                                                                                                                                                                                                                                                                                                                                                                                   | Hague Con | vention on Protec       | tion of C  | hildren and | Cooperation | in Respect of Intercountry Adoption |

home

53%

Comparative country

data urgently

needed