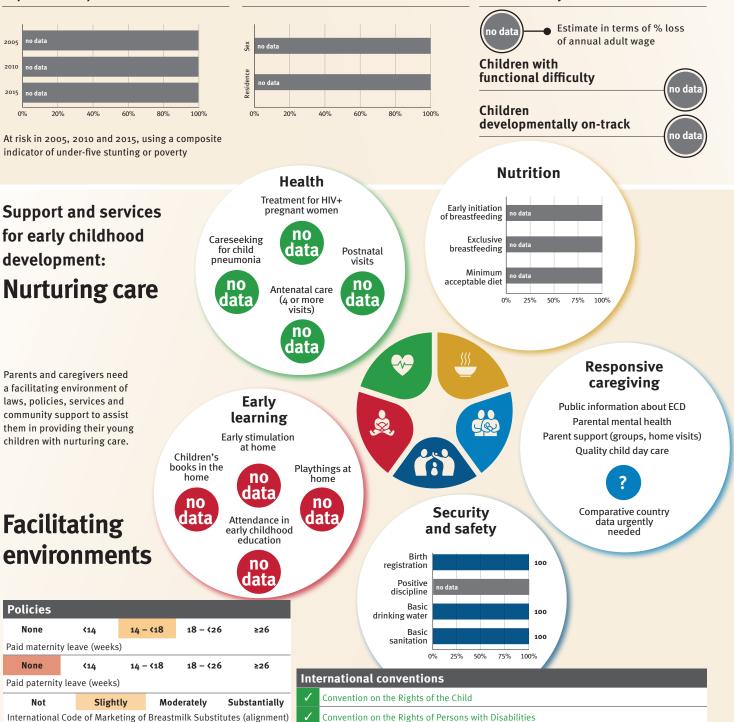

### How the profiles are organized

Indicators have been assembled on the country pages as follows:

- Demographics providing basic information about the country.
- Threats to early childhood development indexed by maternal mortality, adolescent birth rate, low birthweight and preterm births, inadequate supervision, violent discipline, stunting, and children under 5 years of age living in poverty.
- The prevalence of inequality among children at risk of poor development, indexed by the composite indicator of the prevalence of children exposed to stunting or extreme poverty in 2005, 2010 and 2015, and differences in prevalence between boys and girls

and between children living in urban and rural areas (based on surveys conducted between 2006 and 2015).

- Estimated economic costs of poor early development were produced by calculating the cost of the child growth deficit as a percentage of adult annual wages lost.
- Early childhood development outcomes, as measured by the Early Childhood Development Index.
- Child functioning, as measured by the UNICEF/Washington Group Module on Child Functioning.
- Support and services for early childhood development indexed by the five components of the Nurturing Care Framework described in the *Lancet* series, and by indicators of the facilitating environment of laws, conventions and policies.
  - Nurturing care comprises five essential elements: health, early learning, security and safety, responsive caregiving and nutrition.
  - The facilitating environment is indicated by relevant policies and conventions:
    - Policies for which there are comparable country data relevant to early childhood development include those related to paid maternity and paternity leave, whether a country has a national minimum wage and non-contributory child and family social protection benefits, and the legal status of the International Code of Marketing of Breastmilk Substitutes.
    - International conventions, specifically the Convention on the Rights of the Child (CRC), the CRC Optional Protocol on the Sale of Children, Child Prostitution and Child Pornography, the Convention on the Rights of Persons with Disabilities, and the Hague Convention on Protection of Children and Cooperation in Respect of Intercountry Adoption.