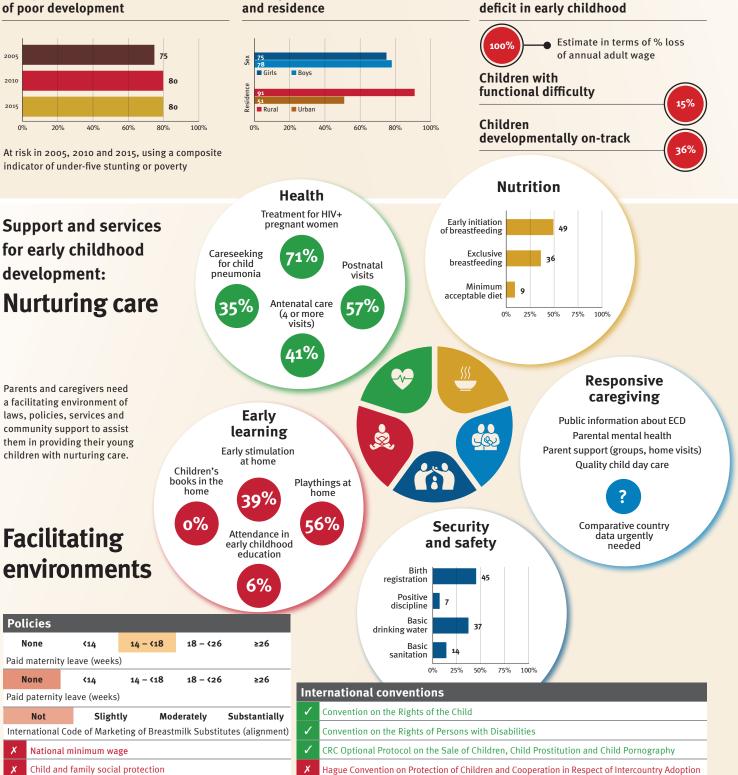

#### Young children at risk of poor development

At risk in 2005, 2010 and 2015, using a composite indicator of under-five stunting or poverty

Support and services

for early childhood

development:

### **Threats to Early Childhood Development**

| Maternal mortality | 112/100,000 |
|--------------------|-------------|
| Low birthweight    | 7%          |
| Child poverty      | 0%          |
| Violent discipline | 81%         |

#### Adolescent birth rate 12/1,000 Preterm births Under-five stunting Inadequate supervision 13%

Lifetime cost of growth

19

Hague Convention on Protection of Children and Cooperation in Respect of Intercountry Adoption

deficit in early childhood

### **Risk by sex** and residence

acceptable diet

#### **Nurturing care** 47% data (4 or more 25% 50% 75% 100% visits) 0% Ň-Responsive Parents and caregivers need caregiving a facilitating environment of laws, policies, services and Early Public information about ECD S. community support to assist J& learning Parental mental health them in providing their young Parent support (groups, home visits) Early stimulation children with nurturing care. at home Quality child day care A Children's books in the home Playthings at home 63% 49% 8% Comparative country Security Facilitating Attendance in data urgently and safety early childhood education needed environments Birth registration 100 14% Positive discipline 10 Basic Policies drinking water 94 None **<**14 14 - <18 18 - <26 ≥26 Basic 86 sanitation Paid maternity leave (weeks) 25% 50% 75% 100% 0% None **<**14 14 - <18 18 - <26 ≥26 International conventions Paid paternity leave (weeks) Convention on the Rights of the Child Slightly Moderately Substantially Not International Code of Marketing of Breastmilk Substitutes (alignment) Convention on the Rights of Persons with Disabilities 1 CRC Optional Protocol on the Sale of Children, Child Prostitution and Child Pornography National minimum wage

no

Antenatal care

Child and family social protection

7%

9%