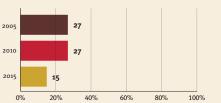

### Young children at risk of poor development

At risk in 2005, 2010 and 2015, using a composite indicator of under-five stunting or poverty

Support and services

**Nurturing care** 

Parents and caregivers need

### How the profiles are organized

Indicators have been assembled on the country pages as follows:

- Demographics providing basic information about the country.
- Threats to early childhood development indexed by maternal mortality, adolescent birth rate, low birthweight and preterm births, inadequate supervision, violent discipline, stunting, and children under 5 years of age living in poverty.
- The prevalence of inequality among children at risk of poor development, indexed by the composite indicator of the prevalence of children exposed to stunting or extreme poverty in 2005, 2010 and 2015, and differences in prevalence between boys and girls