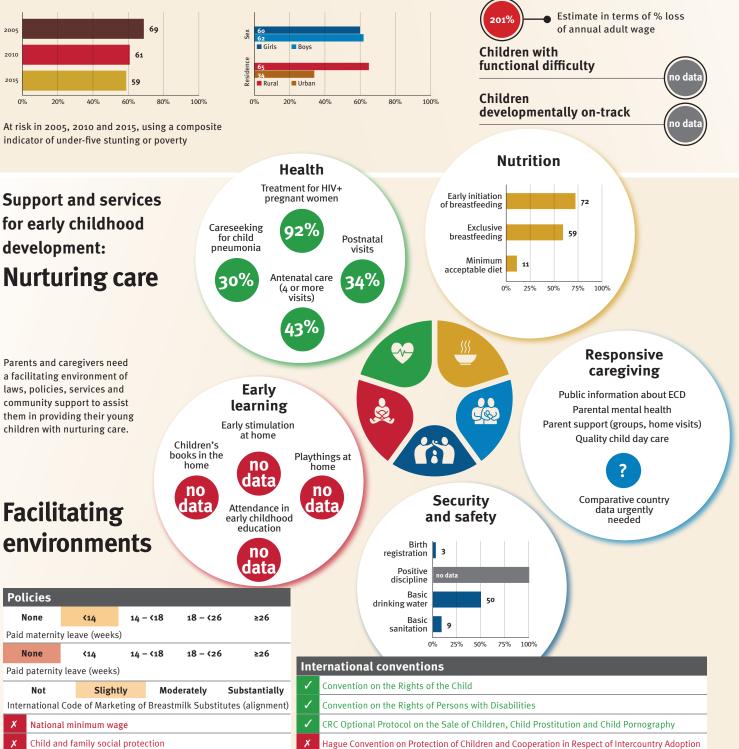

### Young children at risk of poor development

At risk in 2005, 2010 and 2015, using a composite indicator of under-five stunting or poverty

Support and services

**Nurturing care** 

Parents and caregivers need

### **Threats to Early Childhood Development**

| 638/100,000 |
|-------------|
| no data     |
| no data     |
| 63%         |
|             |

### **Risk by sex** and residence

Sex

0%

Careseeking

for child

pneumonia

68%

Early

at home

Attendance in

early childhood education

Children's books in the

home

2%

Security

and safety

### Facilitating nvironmonte

| Ellvill        | JIIIIE                       | IILS                     | 1%                  |                                                                                                                                                                                                                                                                                                                                                                                                                                                                                                                                                                                                                                                                                                                                                                                                                                                                                                                                                                                                                                                                                                                                                                                                                                                                                                                                                                                                                                                                                                                                                                                                                                                                                                                                                                                                                                                                                                                                                                                                                                                                                                                                     |           | registration            |            | 42          |             |                                     |
|----------------|------------------------------|--------------------------|---------------------|-------------------------------------------------------------------------------------------------------------------------------------------------------------------------------------------------------------------------------------------------------------------------------------------------------------------------------------------------------------------------------------------------------------------------------------------------------------------------------------------------------------------------------------------------------------------------------------------------------------------------------------------------------------------------------------------------------------------------------------------------------------------------------------------------------------------------------------------------------------------------------------------------------------------------------------------------------------------------------------------------------------------------------------------------------------------------------------------------------------------------------------------------------------------------------------------------------------------------------------------------------------------------------------------------------------------------------------------------------------------------------------------------------------------------------------------------------------------------------------------------------------------------------------------------------------------------------------------------------------------------------------------------------------------------------------------------------------------------------------------------------------------------------------------------------------------------------------------------------------------------------------------------------------------------------------------------------------------------------------------------------------------------------------------------------------------------------------------------------------------------------------|-----------|-------------------------|------------|-------------|-------------|-------------------------------------|
|                |                              |                          |                     | /                                                                                                                                                                                                                                                                                                                                                                                                                                                                                                                                                                                                                                                                                                                                                                                                                                                                                                                                                                                                                                                                                                                                                                                                                                                                                                                                                                                                                                                                                                                                                                                                                                                                                                                                                                                                                                                                                                                                                                                                                                                                                                                                   |           | Positive<br>discipline  | 14         |             |             |                                     |
| Policies       |                              |                          |                     |                                                                                                                                                                                                                                                                                                                                                                                                                                                                                                                                                                                                                                                                                                                                                                                                                                                                                                                                                                                                                                                                                                                                                                                                                                                                                                                                                                                                                                                                                                                                                                                                                                                                                                                                                                                                                                                                                                                                                                                                                                                                                                                                     |           | Basic<br>drinking water |            |             | 75          |                                     |
| None           | <b>&lt;1</b> 4               | 14 - <18 18 - <          | 26 ≥26              |                                                                                                                                                                                                                                                                                                                                                                                                                                                                                                                                                                                                                                                                                                                                                                                                                                                                                                                                                                                                                                                                                                                                                                                                                                                                                                                                                                                                                                                                                                                                                                                                                                                                                                                                                                                                                                                                                                                                                                                                                                                                                                                                     |           | Basic                   |            | 50          |             |                                     |
| Paid maternit  | y leave (weeks               | 5)                       |                     |                                                                                                                                                                                                                                                                                                                                                                                                                                                                                                                                                                                                                                                                                                                                                                                                                                                                                                                                                                                                                                                                                                                                                                                                                                                                                                                                                                                                                                                                                                                                                                                                                                                                                                                                                                                                                                                                                                                                                                                                                                                                                                                                     |           | sanitation              |            |             |             |                                     |
| None           | <b>&lt;1</b> 4               | 14 - <18 18 - <          | 26 ≥26              | _                                                                                                                                                                                                                                                                                                                                                                                                                                                                                                                                                                                                                                                                                                                                                                                                                                                                                                                                                                                                                                                                                                                                                                                                                                                                                                                                                                                                                                                                                                                                                                                                                                                                                                                                                                                                                                                                                                                                                                                                                                                                                                                                   |           | 0                       | % 25%      | 50% 75%     | 5 100%      |                                     |
| Paid paternity | Paid paternity leave (weeks) |                          |                     |                                                                                                                                                                                                                                                                                                                                                                                                                                                                                                                                                                                                                                                                                                                                                                                                                                                                                                                                                                                                                                                                                                                                                                                                                                                                                                                                                                                                                                                                                                                                                                                                                                                                                                                                                                                                                                                                                                                                                                                                                                                                                                                                     |           |                         |            |             |             |                                     |
| Not            | Slight                       | tly Moderately           | Substantially       | <ul> <li>Image: A start of the start of</li></ul> | Conventio | n on the Rights o       | f the Chil | d           |             |                                     |
| International  | Code of Marke                | eting of Breastmilk Subs | titutes (alignment) | 1                                                                                                                                                                                                                                                                                                                                                                                                                                                                                                                                                                                                                                                                                                                                                                                                                                                                                                                                                                                                                                                                                                                                                                                                                                                                                                                                                                                                                                                                                                                                                                                                                                                                                                                                                                                                                                                                                                                                                                                                                                                                                                                                   | Conventio | n on the Rights o       | f Persons  | with Disal  | bilities    |                                     |
| ✓ Nationa      | ıl minimum wa                | ge                       |                     | CRC Optional Protocol on the Sale of Children, Child Prostitution and Child Pornography                                                                                                                                                                                                                                                                                                                                                                                                                                                                                                                                                                                                                                                                                                                                                                                                                                                                                                                                                                                                                                                                                                                                                                                                                                                                                                                                                                                                                                                                                                                                                                                                                                                                                                                                                                                                                                                                                                                                                                                                                                             |           |                         |            |             |             |                                     |
| X Child ar     | nd family socia              | l protection             |                     | ×                                                                                                                                                                                                                                                                                                                                                                                                                                                                                                                                                                                                                                                                                                                                                                                                                                                                                                                                                                                                                                                                                                                                                                                                                                                                                                                                                                                                                                                                                                                                                                                                                                                                                                                                                                                                                                                                                                                                                                                                                                                                                                                                   | Hague Con | vention on Protec       | tion of C  | hildren and | Cooperation | in Respect of Intercountry Adoption |

home

53%

Comparative country

data urgently

needed