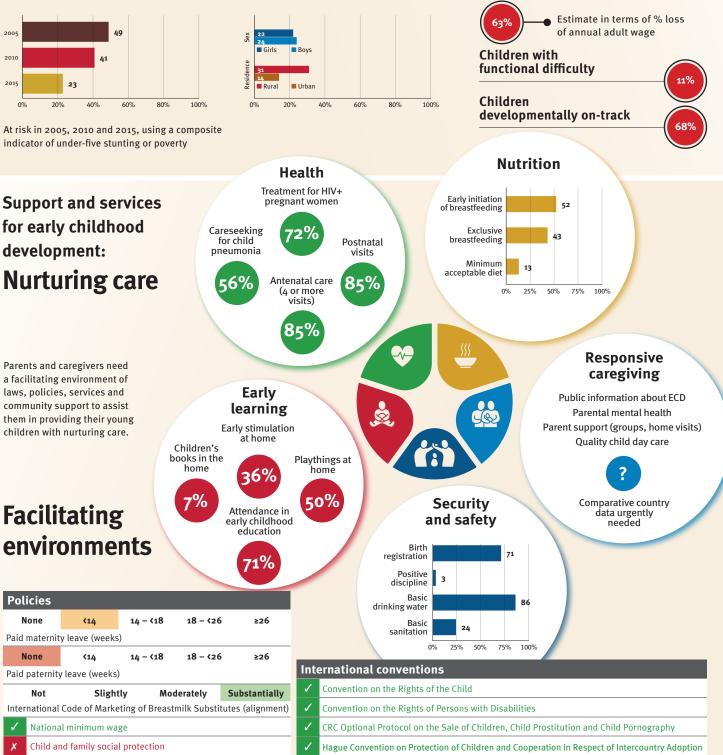

### Young children at risk of poor development

At risk in 2005, 2010 and 2015, using a composite indicator of under-five stunting or poverty

Support and services

**Nurturing care** 

Parents and caregivers need

### How the profiles are organized

Indicators have been assembled on the country pages as follows:

- Demographics providing basic information about the country.
- Threats to early childhood development indexed by maternal mortality, adolescent birth rate, low birthweight and preterm births, inadequate supervision, violent discipline, stunting, and children under 5 years of age living in poverty.
- The prevalence of inequality among children at risk of poor development, indexed by the composite indicator of the prevalence of children exposed to stunting or extreme poverty in 2005, 2010 and 2015, and differences in prevalence between boys and girls

and between children living in urban and rural areas (based on surveys conducted between 2006 and 2015).

- Estimated economic costs of poor early development were produced by calculating the cost of the child growth deficit as a percentage of adult annual wages lost.
- Early childhood development outcomes, as measured by the Early Childhood Development Index.
- Child functioning, as measured by the UNICEF/Washington Group Module on Child Functioning.
- Support and services for early childhood development indexed by the five components of the Nurturing Care Framework described in the *Lancet* series, and by indicators of the facilitating environment of laws, conventions and policies.
  - Nurturing care comprises five essential elements: health, early learning, security and safety, responsive caregiving and nutrition.
  - The facilitating environment is indicated by relevant policies and conventions:
    - Policies for which there are comparable country data relevant to early childhood development include those related to paid maternity and paternity leave, whether a country has a national minimum wage and non-contributory child and family social protection benefits, and the legal status of the International Code of Marketing of Breastmilk Substitutes.
    - International conventions, specifically the Convention on the Rights of the Child (CRC), the CRC Optional Protocol on the Sale of Children, Child Prostitution and Child Pornography, the Convention on the Rights of Persons with Disabilities, and the Hague Convention on Protection of Children and Cooperation in Respect of Intercountry Adoption.