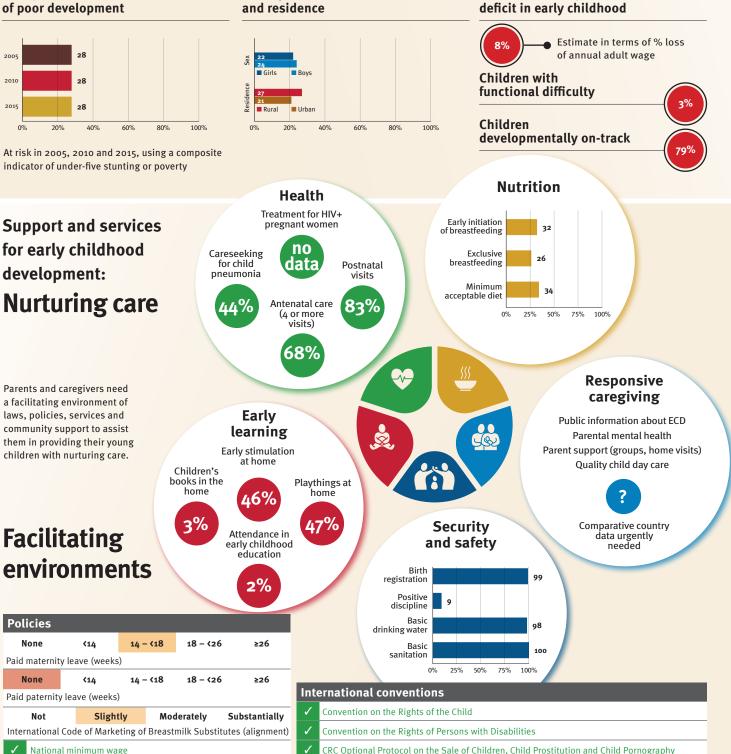

## Algeria

### Demographics

| Population           | 44,616,626      |
|----------------------|-----------------|
| Annual births        | 974,225         |
| Children under 5     | 5,027,475 (11%) |
| Under-five mortality | 23/1,000        |

#### Young children at risk of poor development

At risk in 2005, 2010 and 2015, using a composite indicator of under-five stunting or poverty

Support and services

for early childhood

development:

### **Threats to Early Childhood Development**

| Maternal mortality | 112/100,000 |
|--------------------|-------------|
| Low birthweight    | 7%          |
| Child poverty      | 0%          |
| Violent discipline | 81%         |

#### Adolescent birth rate 12/1,000 Preterm births Under-five stunting Inadequate supervision 13%

Lifetime cost of growth

19

Hague Convention on Protection of Children and Cooperation in Respect of Intercountry Adoption

### **Risk by sex** and residence

acceptable diet

#### **Nurturing care** 47% data (4 or more 25% 50% 75% 100% visits) 0% Ň-Responsive Parents and caregivers need caregiving a facilitating environment of laws, policies, services and Early Public information about ECD S. community support to assist J& learning Parental mental health them in providing their young Parent support (groups, home visits) Early stimulation children with nurturing care. at home Quality child day care A Children's books in the home Playthings at home 63% 49% 8% Comparative country Security Facilitating Attendance in data urgently and safety early childhood education needed environments Birth registration 100 14% Positive discipline 10 Basic Policies drinking water 94 None **<**14 14 - <18 18 - <26 ≥26 Basic 86 sanitation Paid maternity leave (weeks) 25% 50% 75% 100% 0% None **<**14 14 - <18 18 - <26 ≥26 International conventions Paid paternity leave (weeks) Convention on the Rights of the Child Slightly Moderately Substantially Not International Code of Marketing of Breastmilk Substitutes (alignment) Convention on the Rights of Persons with Disabilities 1 CRC Optional Protocol on the Sale of Children, Child Prostitution and Child Pornography National minimum wage

no

Antenatal care

Child and family social protection

7%

9%