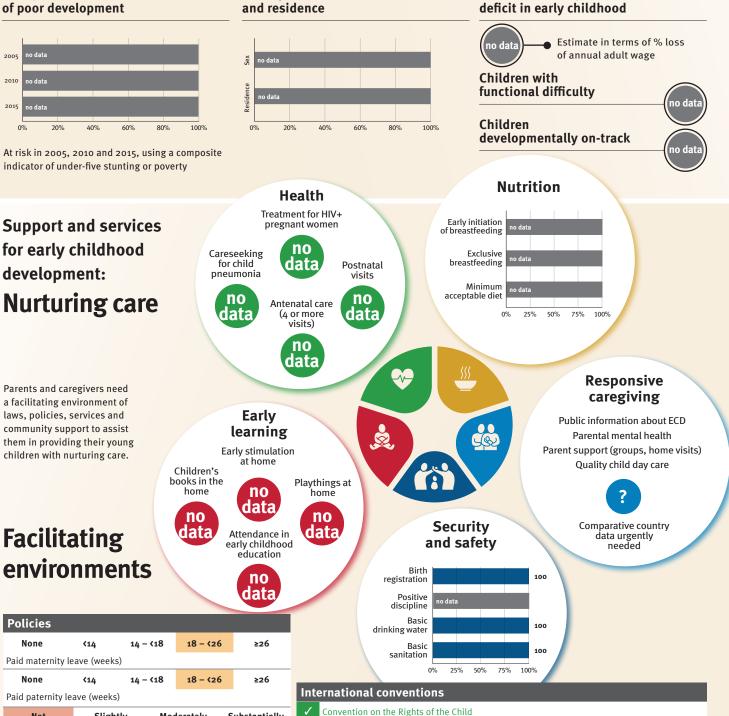

#### Demographics

| Population           | 77,354            |
|----------------------|-------------------|
| Annual births        | no data           |
| Children under 5     | no data (no data) |
| Under-five mortality | 3/1,000           |

### Young children at risk of poor development

development:

laws, policies, services and

Facilitating

Paid maternity leave (weeks)

**<**14

**<**14

Policies

None

None

At risk in 2005, 2010 and 2015, using a composite indicator of under-five stunting or poverty

### **Threats to Early Childhood Development**

| Maternal mortality | -/100,000 |
|--------------------|-----------|
| Low birthweight    | 7%        |
| Child poverty      | no data   |
| Violent discipline | no data   |

#### **Risk by sex** and residence

|                                                                       | aid paternity leave (weeks) |                                       |                                                                                                |   | Inte                                  | International conventions |  |
|-----------------------------------------------------------------------|-----------------------------|---------------------------------------|------------------------------------------------------------------------------------------------|---|---------------------------------------|---------------------------|--|
| -                                                                     | Not                         | Not Slightly Moderately Substantially |                                                                                                | ✓ | Convention on the Rights of the Child |                           |  |
| International Code of Marketing of Breastmilk Substitutes (alignment) |                             | 1                                     | Convention on the Rights of Persons with Disabilities                                          |   |                                       |                           |  |
| No<br>data National minimum wage                                      |                             | 1                                     | CRC Optional Protocol on the Sale of Children, Child Prostitution and Child Pornography        |   |                                       |                           |  |
| ✓ Child and family social protection                                  |                             | 1                                     | Hague Convention on Protection of Children and Cooperation in Respect of Intercountry Adoption |   |                                       |                           |  |