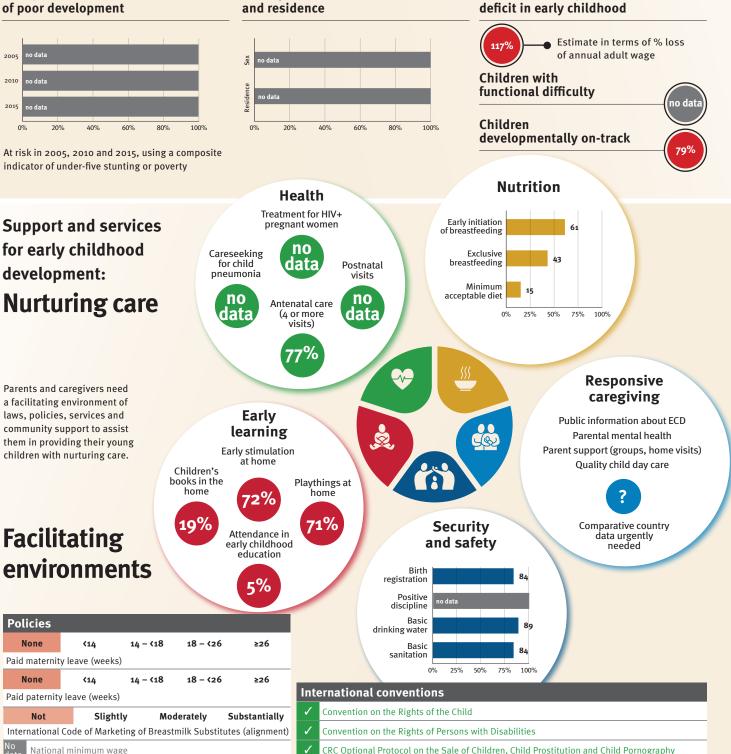

### How the profiles are organized

Indicators have been assembled on the country pages as follows:

- Demographics providing basic information about the country.
- Threats to early childhood development indexed by maternal mortality, adolescent birth rate, low birthweight and preterm births, inadequate supervision, violent discipline, stunting, and children under 5 years of age living in poverty.
- The prevalence of inequality among children at risk of poor development, indexed by the composite indicator of the prevalence of children exposed to stunting or extreme poverty in 2005, 2010 and 2015, and differences in prevalence between boys and girls

and between children living in urban and rural areas (based on surveys conducted between 2006 and 2015).

- Estimated economic costs of poor early development were produced by calculating the cost of the child growth deficit as a percentage of adult annual wages lost.
- Early childhood development outcomes, as measured by the Early Childhood Development Index.
- Child functioning, as measured by the UNICEF/Washington Group Module on Child Functioning.
- Support and services for early childhood development indexed by the five components of the Nurturing Care Framework described in the *Lancet* series, and by indicators of the facilitating environment of laws, conventions and policies.
  - Nurturing care comprises five essential elements: health, early learning, security and safety, responsive caregiving and nutrition.
  - The facilitating environment is indicated by relevant policies and conventions:
    - Policies for which there are comparable country data relevant to early childhood development include those related to paid maternity and paternity leave, whether a country has a national minimum wage and non-contributory child and family social protection benefits, and the legal status of the International Code of Marketing of Breastmilk Substitutes.
    - International conventions, specifically the Convention on the Rights of the Child (CRC), the CRC Optional Protocol on the Sale of Children, Child Prostitution and Child Pornography, the Convention on the Rights of Persons with Disabilities, and the Hague Convention on Protection of Children and Cooperation in Respect of Intercountry Adoption.

#### **Nurturing care** 47% data (4 or more 25% 50% 75% 100% visits) 0% Ň-Responsive Parents and caregivers need caregiving a facilitating environment of laws, policies, services and Early Public information about ECD S. community support to assist J& learning Parental mental health them in providing their young Parent support (groups, home visits) Early stimulation children with nurturing care. at home Quality child day care A Children's books in the home Playthings at home 63% 49% 8% Comparative country Security Facilitating Attendance in data urgently and safety early childhood education needed environments Birth registration 100 14% Positive discipline 10 Basic Policies drinking water 94 None **<**14 14 - <18 18 - <26 ≥26 Basic 86 sanitation Paid maternity leave (weeks) 25% 50% 75% 100% 0% None **<**14 14 - <18 18 - <26 ≥26 International conventions Paid paternity leave (weeks) Convention on the Rights of the Child Slightly Moderately Substantially Not International Code of Marketing of Breastmilk Substitutes (alignment) Convention on the Rights of Persons with Disabilities 1 CRC Optional Protocol on the Sale of Children, Child Prostitution and Child Pornography National minimum wage