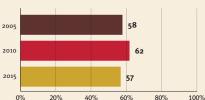

#### Demographics

| Population           | 2,872,934    |
|----------------------|--------------|
| Annual births        | 32,311       |
| Children under 5     | 162,023 (6%) |
| Under-five mortality | 10/1,000     |

### Young children at risk of poor development

At risk in 2005, 2010 and 2015, using a composite indicator of under-five stunting or poverty

Support and services

**Nurturing care** 

Parents and caregivers need

a facilitating environment of laws, policies, services and

community support to assist

them in providing their young

children with nurturing care.

for early childhood

development:

### **Threats to Early Childhood Development**

| Maternal mortality | 15/100,000 |
|--------------------|------------|
| Low birthweight    | 5%         |
| Child poverty      | 0%         |
| Violent discipline | 43%        |

#### **Risk by sex** and residence

Sex

0%

for child

pneumonia

82%

at home

80

Children's books in the

home

२२%

## Facilitating

| Facilit                      | -                                                                                                                                                                                                                                                                                                                                                                                                                                                                                                                                                                                                                                                                                                                                                                                                                                                                                                                                                                                                                                                                                                                                                                                                                                                                                                                                                                                                                                                                                                                                                                                                                                                                                                                                                                                                                                                                                                                                                                                                                                                                                                                             | 52 /0              | Attendance in<br>early childhood<br>education | and safety                                                                              |
|------------------------------|-------------------------------------------------------------------------------------------------------------------------------------------------------------------------------------------------------------------------------------------------------------------------------------------------------------------------------------------------------------------------------------------------------------------------------------------------------------------------------------------------------------------------------------------------------------------------------------------------------------------------------------------------------------------------------------------------------------------------------------------------------------------------------------------------------------------------------------------------------------------------------------------------------------------------------------------------------------------------------------------------------------------------------------------------------------------------------------------------------------------------------------------------------------------------------------------------------------------------------------------------------------------------------------------------------------------------------------------------------------------------------------------------------------------------------------------------------------------------------------------------------------------------------------------------------------------------------------------------------------------------------------------------------------------------------------------------------------------------------------------------------------------------------------------------------------------------------------------------------------------------------------------------------------------------------------------------------------------------------------------------------------------------------------------------------------------------------------------------------------------------------|--------------------|-----------------------------------------------|-----------------------------------------------------------------------------------------|
| enviro                       | onment                                                                                                                                                                                                                                                                                                                                                                                                                                                                                                                                                                                                                                                                                                                                                                                                                                                                                                                                                                                                                                                                                                                                                                                                                                                                                                                                                                                                                                                                                                                                                                                                                                                                                                                                                                                                                                                                                                                                                                                                                                                                                                                        | S                  | 73%                                           | Birth registration 98                                                                   |
|                              |                                                                                                                                                                                                                                                                                                                                                                                                                                                                                                                                                                                                                                                                                                                                                                                                                                                                                                                                                                                                                                                                                                                                                                                                                                                                                                                                                                                                                                                                                                                                                                                                                                                                                                                                                                                                                                                                                                                                                                                                                                                                                                                               |                    | /5/0                                          | Positive discipline 41                                                                  |
| Policies                     |                                                                                                                                                                                                                                                                                                                                                                                                                                                                                                                                                                                                                                                                                                                                                                                                                                                                                                                                                                                                                                                                                                                                                                                                                                                                                                                                                                                                                                                                                                                                                                                                                                                                                                                                                                                                                                                                                                                                                                                                                                                                                                                               |                    |                                               | Basic drinking water 95                                                                 |
| None                         | <b>&lt;14</b> 14                                                                                                                                                                                                                                                                                                                                                                                                                                                                                                                                                                                                                                                                                                                                                                                                                                                                                                                                                                                                                                                                                                                                                                                                                                                                                                                                                                                                                                                                                                                                                                                                                                                                                                                                                                                                                                                                                                                                                                                                                                                                                                              | - <18 18 - <2      | 6 ≥26                                         | Basic                                                                                   |
| Paid maternity               | leave (weeks)                                                                                                                                                                                                                                                                                                                                                                                                                                                                                                                                                                                                                                                                                                                                                                                                                                                                                                                                                                                                                                                                                                                                                                                                                                                                                                                                                                                                                                                                                                                                                                                                                                                                                                                                                                                                                                                                                                                                                                                                                                                                                                                 |                    |                                               | sanitation 0% 25% 50% 75% 100%                                                          |
| None                         | <14 14                                                                                                                                                                                                                                                                                                                                                                                                                                                                                                                                                                                                                                                                                                                                                                                                                                                                                                                                                                                                                                                                                                                                                                                                                                                                                                                                                                                                                                                                                                                                                                                                                                                                                                                                                                                                                                                                                                                                                                                                                                                                                                                        | - <18 18 - <2      | 6 ≥26                                         |                                                                                         |
| Paid paternity               | leave (weeks)                                                                                                                                                                                                                                                                                                                                                                                                                                                                                                                                                                                                                                                                                                                                                                                                                                                                                                                                                                                                                                                                                                                                                                                                                                                                                                                                                                                                                                                                                                                                                                                                                                                                                                                                                                                                                                                                                                                                                                                                                                                                                                                 |                    |                                               | International conventions                                                               |
| Not                          | Slightly                                                                                                                                                                                                                                                                                                                                                                                                                                                                                                                                                                                                                                                                                                                                                                                                                                                                                                                                                                                                                                                                                                                                                                                                                                                                                                                                                                                                                                                                                                                                                                                                                                                                                                                                                                                                                                                                                                                                                                                                                                                                                                                      | Moderately         | Substantially                                 | Convention on the Rights of the Child                                                   |
| International O              | ode of Marketing o                                                                                                                                                                                                                                                                                                                                                                                                                                                                                                                                                                                                                                                                                                                                                                                                                                                                                                                                                                                                                                                                                                                                                                                                                                                                                                                                                                                                                                                                                                                                                                                                                                                                                                                                                                                                                                                                                                                                                                                                                                                                                                            | f Breastmilk Subst | itutes (alignment)                            | ✓ Convention on the Rights of Persons with Disabilities                                 |
| <ul> <li>National</li> </ul> | minimum wage                                                                                                                                                                                                                                                                                                                                                                                                                                                                                                                                                                                                                                                                                                                                                                                                                                                                                                                                                                                                                                                                                                                                                                                                                                                                                                                                                                                                                                                                                                                                                                                                                                                                                                                                                                                                                                                                                                                                                                                                                                                                                                                  |                    |                                               | CRC Optional Protocol on the Sale of Children, Child Prostitution and Child Pornography |
| X Child and                  | X Child and family social protection Action |                    |                                               |                                                                                         |

Playthings at

home

53%

6

Security

### Countdown to 2030

Women's, Children's & Adolescents' Health

Parent support (groups, home visits)

Quality child day care

Comparative country

14/1,000

9%

10%