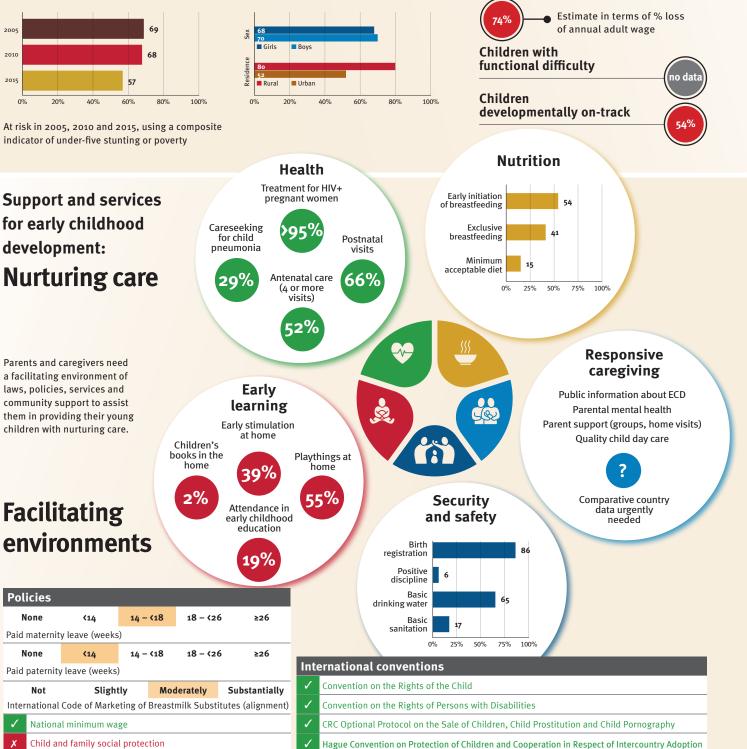

### How the profiles are organized

Indicators have been assembled on the country pages as follows:

- Demographics providing basic information about the country.
- Threats to early childhood development indexed by maternal mortality, adolescent birth rate, low birthweight and preterm births, inadequate supervision, violent discipline, stunting, and children under 5 years of age living in poverty.
- The prevalence of inequality among children at risk of poor development, indexed by the composite indicator of the prevalence of children exposed to stunting or extreme poverty in 2005, 2010 and 2015, and differences in prevalence between boys and girls

and between children living in urban and rural areas (based on surveys conducted between 2006 and 2015).

- Estimated economic costs of poor early development were produced by calculating the cost of the child growth deficit as a percentage of adult annual wages lost.
- Early childhood development outcomes, as measured by the Early Childhood Development Index.
- Child functioning, as measured by the UNICEF/Washington Group Module on Child Functioning.
- Support and services for early childhood development indexed by the five components of the Nurturing Care Framework described in the *Lancet* series, and by indicators of the facilitating environment of laws, conventions and policies.
  - Nurturing care comprises five essential elements: health, early learning, security and safety, responsive caregiving and nutrition.
  - The facilitating environment is indicated by relevant policies and conventions:
    - Policies for which there are comparable country data relevant to early childhood development include those related to paid maternity and paternity leave, whether a country has a national minimum wage and non-contributory child and family social protection benefits, and the legal status of the International Code of Marketing of Breastmilk Substitutes.
    - International conventions, specifically the Convention on the Rights of the Child (CRC), the CRC Optional Protocol on the Sale of Children, Child Prostitution and Child Pornography, the Convention on the Rights of Persons with Disabilities, and the Hague Convention on Protection of Children and Cooperation in Respect of Intercountry Adoption.