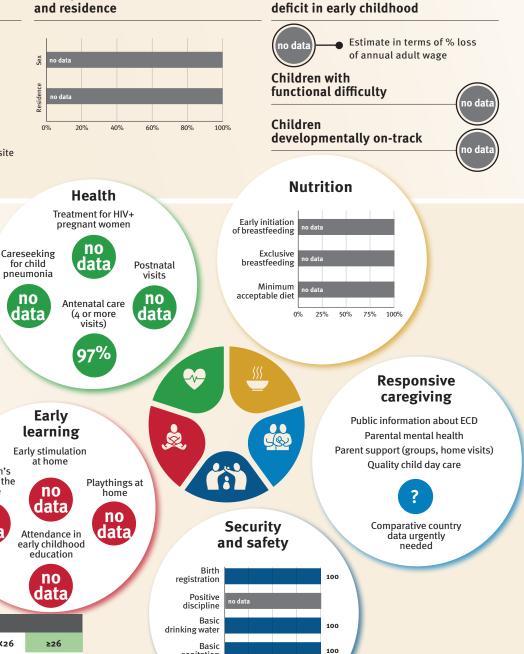

### How the profiles are organized

Indicators have been assembled on the country pages as follows:

- Demographics providing basic information about the country.
- Threats to early childhood development indexed by maternal mortality, adolescent birth rate, low birthweight and preterm births, inadequate supervision, violent discipline, stunting, and children under 5 years of age living in poverty.
- The prevalence of inequality among children at risk of poor development, indexed by the composite indicator of the prevalence of children exposed to stunting or extreme poverty in 2005, 2010 and 2015, and differences in prevalence between boys and girls

and between children living in urban and rural areas (based on surveys conducted between 2006 and 2015).

- Estimated economic costs of poor early development were produced by calculating the cost of the child growth deficit as a percentage of adult annual wages lost.
- Early childhood development outcomes, as measured by the Early Childhood Development Index.
- Child functioning, as measured by the UNICEF/Washington Group Module on Child Functioning.
- Support and services for early childhood development indexed by the five components of the Nurturing Care Framework described in the *Lancet* series, and by indicators of the facilitating environment of laws, conventions and policies.
  - Nurturing care comprises five essential elements: health, early learning, security and safety, responsive caregiving and nutrition.
  - The facilitating environment is indicated by relevant policies and conventions:
    - Policies for which there are comparable country data relevant to early childhood development include those related to paid maternity and paternity leave, whether a country has a national minimum wage and non-contributory child and family social protection benefits, and the legal status of the International Code of Marketing of Breastmilk Substitutes.
    - International conventions, specifically the Convention on the Rights of the Child (CRC), the CRC Optional Protocol on the Sale of Children, Child Prostitution and Child Pornography, the Convention on the Rights of Persons with Disabilities, and the Hague Convention on Protection of Children and Cooperation in Respect of Intercountry Adoption.