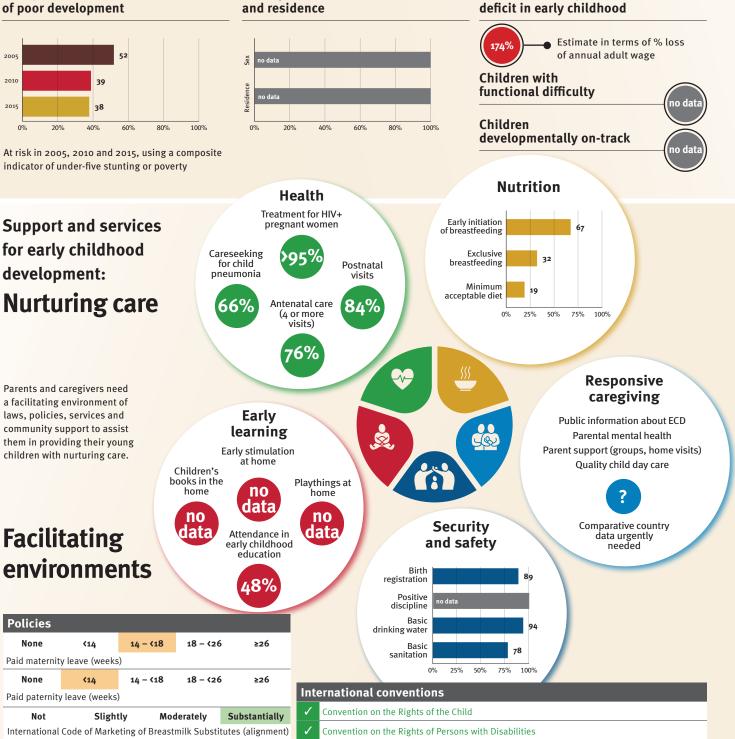

### Young children at risk of poor development

At risk in 2005, 2010 and 2015, using a composite indicator of under-five stunting or poverty

Support and services

**Nurturing care** 

Parents and caregivers need

#### **Risk by sex** and residence

Sex

0%

for child

pneumonia

82%

at home

80

Children's books in the

home

२२%

## Facilitating

| Facilit                      | -                                                                                                                                                                                                                                                                                                                                                                                                                                                                                                                                                                                                                                                                                                                                                                                                                                                                                                                                                                                                                                                                                                                                                                                                                                                                                                                                                                                                                                                                                                                                                                                                                                                                                                                                                                                                                                                                                                                                                                                                                                                                                                                             | 52 /0              | Attendance in<br>early childhood<br>education | and safety                                                                              |
|------------------------------|-------------------------------------------------------------------------------------------------------------------------------------------------------------------------------------------------------------------------------------------------------------------------------------------------------------------------------------------------------------------------------------------------------------------------------------------------------------------------------------------------------------------------------------------------------------------------------------------------------------------------------------------------------------------------------------------------------------------------------------------------------------------------------------------------------------------------------------------------------------------------------------------------------------------------------------------------------------------------------------------------------------------------------------------------------------------------------------------------------------------------------------------------------------------------------------------------------------------------------------------------------------------------------------------------------------------------------------------------------------------------------------------------------------------------------------------------------------------------------------------------------------------------------------------------------------------------------------------------------------------------------------------------------------------------------------------------------------------------------------------------------------------------------------------------------------------------------------------------------------------------------------------------------------------------------------------------------------------------------------------------------------------------------------------------------------------------------------------------------------------------------|--------------------|-----------------------------------------------|-----------------------------------------------------------------------------------------|
| enviro                       | onment                                                                                                                                                                                                                                                                                                                                                                                                                                                                                                                                                                                                                                                                                                                                                                                                                                                                                                                                                                                                                                                                                                                                                                                                                                                                                                                                                                                                                                                                                                                                                                                                                                                                                                                                                                                                                                                                                                                                                                                                                                                                                                                        | S                  | 73%                                           | Birth registration 98                                                                   |
|                              |                                                                                                                                                                                                                                                                                                                                                                                                                                                                                                                                                                                                                                                                                                                                                                                                                                                                                                                                                                                                                                                                                                                                                                                                                                                                                                                                                                                                                                                                                                                                                                                                                                                                                                                                                                                                                                                                                                                                                                                                                                                                                                                               |                    | /5/0                                          | Positive discipline 41                                                                  |
| Policies                     |                                                                                                                                                                                                                                                                                                                                                                                                                                                                                                                                                                                                                                                                                                                                                                                                                                                                                                                                                                                                                                                                                                                                                                                                                                                                                                                                                                                                                                                                                                                                                                                                                                                                                                                                                                                                                                                                                                                                                                                                                                                                                                                               |                    |                                               | Basic drinking water 95                                                                 |
| None                         | <b>&lt;14</b> 14                                                                                                                                                                                                                                                                                                                                                                                                                                                                                                                                                                                                                                                                                                                                                                                                                                                                                                                                                                                                                                                                                                                                                                                                                                                                                                                                                                                                                                                                                                                                                                                                                                                                                                                                                                                                                                                                                                                                                                                                                                                                                                              | - <18 18 - <2      | 6 ≥26                                         | Basic                                                                                   |
| Paid maternity               | leave (weeks)                                                                                                                                                                                                                                                                                                                                                                                                                                                                                                                                                                                                                                                                                                                                                                                                                                                                                                                                                                                                                                                                                                                                                                                                                                                                                                                                                                                                                                                                                                                                                                                                                                                                                                                                                                                                                                                                                                                                                                                                                                                                                                                 |                    |                                               | sanitation 0% 25% 50% 75% 100%                                                          |
| None                         | <14 14                                                                                                                                                                                                                                                                                                                                                                                                                                                                                                                                                                                                                                                                                                                                                                                                                                                                                                                                                                                                                                                                                                                                                                                                                                                                                                                                                                                                                                                                                                                                                                                                                                                                                                                                                                                                                                                                                                                                                                                                                                                                                                                        | - <18 18 - <2      | 6 ≥26                                         |                                                                                         |
| Paid paternity               | leave (weeks)                                                                                                                                                                                                                                                                                                                                                                                                                                                                                                                                                                                                                                                                                                                                                                                                                                                                                                                                                                                                                                                                                                                                                                                                                                                                                                                                                                                                                                                                                                                                                                                                                                                                                                                                                                                                                                                                                                                                                                                                                                                                                                                 |                    |                                               | International conventions                                                               |
| Not                          | Slightly                                                                                                                                                                                                                                                                                                                                                                                                                                                                                                                                                                                                                                                                                                                                                                                                                                                                                                                                                                                                                                                                                                                                                                                                                                                                                                                                                                                                                                                                                                                                                                                                                                                                                                                                                                                                                                                                                                                                                                                                                                                                                                                      | Moderately         | Substantially                                 | Convention on the Rights of the Child                                                   |
| International O              | ode of Marketing o                                                                                                                                                                                                                                                                                                                                                                                                                                                                                                                                                                                                                                                                                                                                                                                                                                                                                                                                                                                                                                                                                                                                                                                                                                                                                                                                                                                                                                                                                                                                                                                                                                                                                                                                                                                                                                                                                                                                                                                                                                                                                                            | f Breastmilk Subst | itutes (alignment)                            | ✓ Convention on the Rights of Persons with Disabilities                                 |
| <ul> <li>National</li> </ul> | minimum wage                                                                                                                                                                                                                                                                                                                                                                                                                                                                                                                                                                                                                                                                                                                                                                                                                                                                                                                                                                                                                                                                                                                                                                                                                                                                                                                                                                                                                                                                                                                                                                                                                                                                                                                                                                                                                                                                                                                                                                                                                                                                                                                  |                    |                                               | CRC Optional Protocol on the Sale of Children, Child Prostitution and Child Pornography |
| X Child and                  | X Child and family social protection Action |                    |                                               |                                                                                         |

Playthings at

home

53%

6

Security