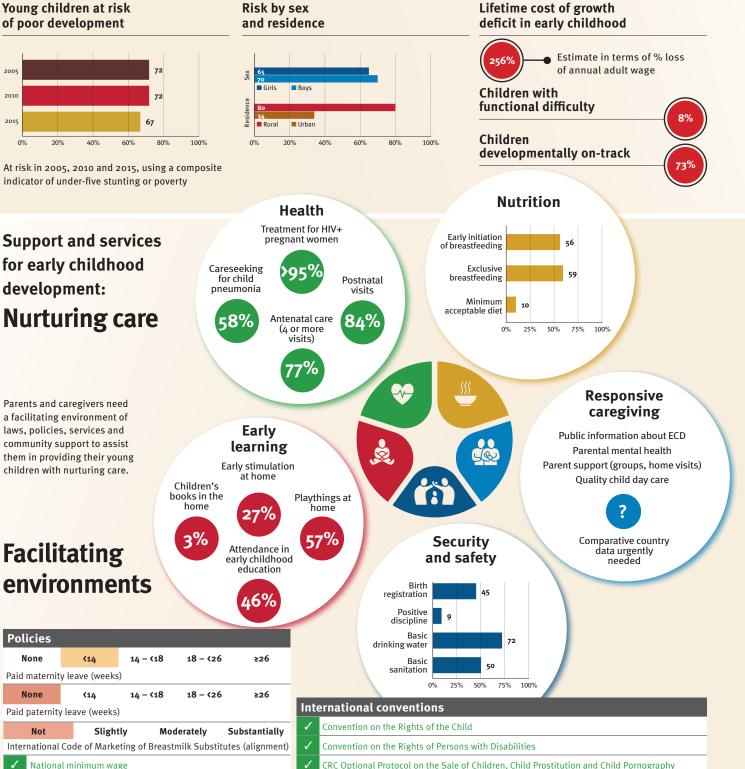

### How the profiles are organized

Indicators have been assembled on the country pages as follows:

- Demographics providing basic information about the country.
- Threats to early childhood development indexed by maternal mortality, adolescent birth rate, low birthweight and preterm births, inadequate supervision, violent discipline, stunting, and children under 5 years of age living in poverty.
- The prevalence of inequality among children at risk of poor development, indexed by the composite indicator of the prevalence of children exposed to stunting or extreme poverty in 2005, 2010 and 2015, and differences in prevalence between boys and girls

### Young children at risk of poor development

At risk in 2005, 2010 and 2015, using a composite indicator of under-five stunting or poverty

Support and services

**Nurturing care** 

Parents and caregivers need