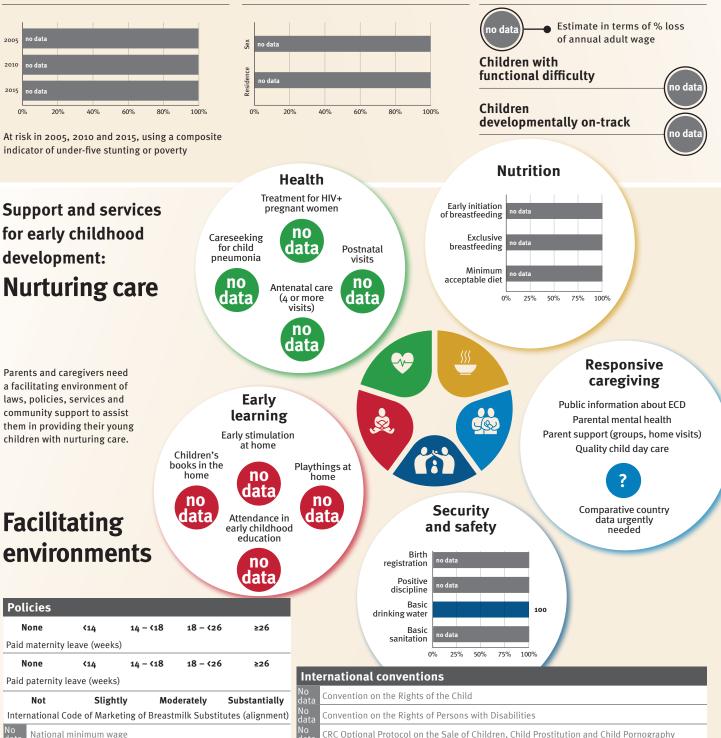

### Demographics

| Population           | 55,103            |
|----------------------|-------------------|
| Annual births        | no data           |
| Children under 5     | no data (no data) |
| Under-five mortality | -/1,000           |

### Young children at risk of poor development

Policies

None

None

Not

National minimum wage

Child and family social protection

At risk in 2005, 2010 and 2015, using a composite indicator of under-five stunting or poverty

### **Threats to Early Childhood Development**

| -/100,000 |
|-----------|
| no data   |
| no data   |
| no data   |
|           |

#### Adolescent birth rate 35/1,000 Preterm births no data Under-five stunting no data Inadequate supervision no data

Lifetime cost of growth

CRC Optional Protocol on the Sale of Children, Child Prostitution and Child Pornography

Hague Convention on Protection of Children and Cooperation in Respect of Intercountry Adoption