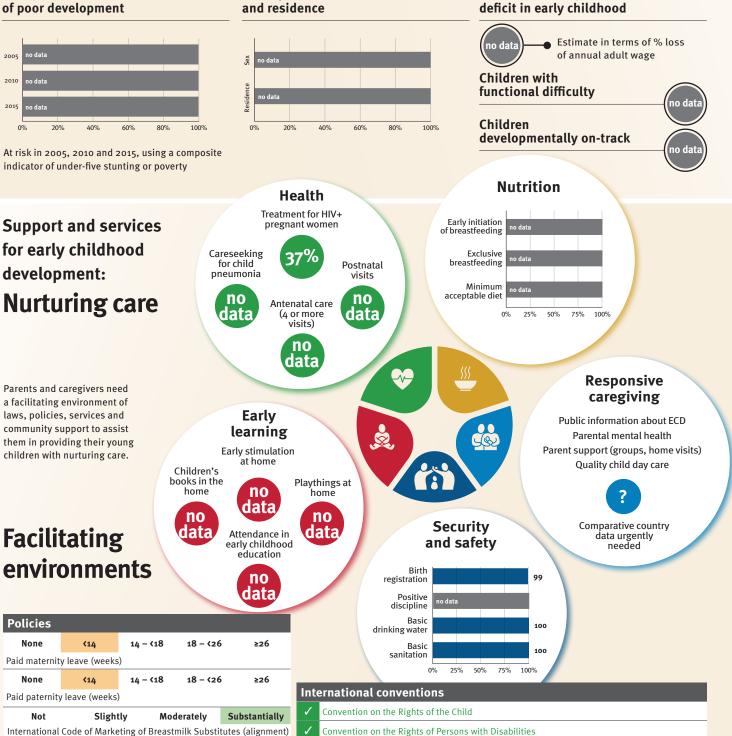

#### Young children at risk of poor development

At risk in 2005, 2010 and 2015, using a composite indicator of under-five stunting or poverty

Support and services

for early childhood

development:

### **Threats to Early Childhood Development**

| Maternal mortality | 112/100,000 |
|--------------------|-------------|
| Low birthweight    | 7%          |
| Child poverty      | 0%          |
| Violent discipline | 81%         |

#### Adolescent birth rate 12/1,000 Preterm births Under-five stunting Inadequate supervision 13%

Lifetime cost of growth

19

Hague Convention on Protection of Children and Cooperation in Respect of Intercountry Adoption

deficit in early childhood

### **Risk by sex** and residence

acceptable diet

#### **Nurturing care** 47% data (4 or more 25% 50% 75% 100% visits) 0% Ň-Responsive Parents and caregivers need caregiving a facilitating environment of laws, policies, services and Early Public information about ECD S. community support to assist J& learning Parental mental health them in providing their young Parent support (groups, home visits) Early stimulation children with nurturing care. at home Quality child day care A Children's books in the home Playthings at home 63% 49% 8% Comparative country Security Facilitating Attendance in data urgently and safety early childhood education needed environments Birth registration 100 14% Positive discipline 10 Basic Policies drinking water 94 None **<**14 14 - <18 18 - <26 ≥26 Basic 86 sanitation Paid maternity leave (weeks) 25% 50% 75% 100% 0% None **<**14 14 - <18 18 - <26 ≥26 International conventions Paid paternity leave (weeks) Convention on the Rights of the Child Slightly Moderately Substantially Not International Code of Marketing of Breastmilk Substitutes (alignment) Convention on the Rights of Persons with Disabilities 1 CRC Optional Protocol on the Sale of Children, Child Prostitution and Child Pornography National minimum wage

no

Antenatal care

Child and family social protection

7%

9%