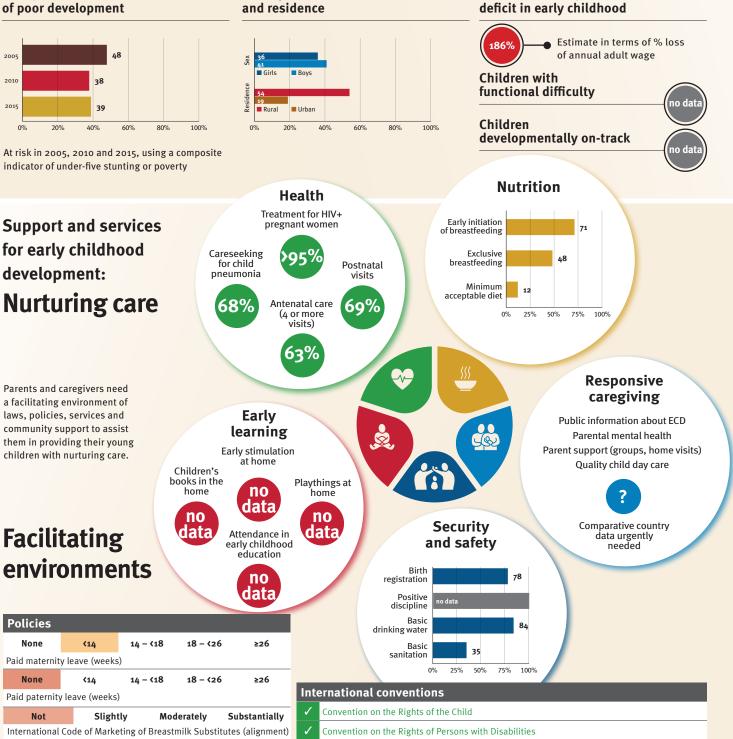

### Young children at risk of poor development

At risk in 2005, 2010 and 2015, using a composite indicator of under-five stunting or poverty

Support and services

**Nurturing care** 

Parents and caregivers need

### **Threats to Early Childhood Development**

| 638/100,000 |
|-------------|
| no data     |
| no data     |
| 63%         |
|             |

### **Risk by sex** and residence

Sex

0%

Careseeking

for child

pneumonia

68%

Early

at home

Attendance in

early childhood education

Children's books in the

home

2%

Security

and safety

### Facilitating nvironmonte

| Ellvill        | JIIIIE                       | IILS                     | 1%                  |                                                                                                                                                                                                                                                                                                                                                                                                                                                                                                                                                                                                                                                                                                                                                                                                                                                                                                                                                                                                                                                                                                                                                                                                                                                                                                                                                                                                                                                                                                                                                                                                                                                                                                                                                                                                                                                                                                                                                                                                                                                                                                                                     |           | registration            |            | 42          |             |                                     |
|----------------|------------------------------|--------------------------|---------------------|-------------------------------------------------------------------------------------------------------------------------------------------------------------------------------------------------------------------------------------------------------------------------------------------------------------------------------------------------------------------------------------------------------------------------------------------------------------------------------------------------------------------------------------------------------------------------------------------------------------------------------------------------------------------------------------------------------------------------------------------------------------------------------------------------------------------------------------------------------------------------------------------------------------------------------------------------------------------------------------------------------------------------------------------------------------------------------------------------------------------------------------------------------------------------------------------------------------------------------------------------------------------------------------------------------------------------------------------------------------------------------------------------------------------------------------------------------------------------------------------------------------------------------------------------------------------------------------------------------------------------------------------------------------------------------------------------------------------------------------------------------------------------------------------------------------------------------------------------------------------------------------------------------------------------------------------------------------------------------------------------------------------------------------------------------------------------------------------------------------------------------------|-----------|-------------------------|------------|-------------|-------------|-------------------------------------|
|                |                              |                          |                     | /                                                                                                                                                                                                                                                                                                                                                                                                                                                                                                                                                                                                                                                                                                                                                                                                                                                                                                                                                                                                                                                                                                                                                                                                                                                                                                                                                                                                                                                                                                                                                                                                                                                                                                                                                                                                                                                                                                                                                                                                                                                                                                                                   |           | Positive<br>discipline  | 14         |             |             |                                     |
| Policies       |                              |                          |                     |                                                                                                                                                                                                                                                                                                                                                                                                                                                                                                                                                                                                                                                                                                                                                                                                                                                                                                                                                                                                                                                                                                                                                                                                                                                                                                                                                                                                                                                                                                                                                                                                                                                                                                                                                                                                                                                                                                                                                                                                                                                                                                                                     |           | Basic<br>drinking water |            |             | 75          |                                     |
| None           | <b>&lt;1</b> 4               | 14 - <18 18 - <          | 26 ≥26              |                                                                                                                                                                                                                                                                                                                                                                                                                                                                                                                                                                                                                                                                                                                                                                                                                                                                                                                                                                                                                                                                                                                                                                                                                                                                                                                                                                                                                                                                                                                                                                                                                                                                                                                                                                                                                                                                                                                                                                                                                                                                                                                                     |           | Basic                   |            | 50          |             |                                     |
| Paid maternit  | y leave (weeks               | 5)                       |                     |                                                                                                                                                                                                                                                                                                                                                                                                                                                                                                                                                                                                                                                                                                                                                                                                                                                                                                                                                                                                                                                                                                                                                                                                                                                                                                                                                                                                                                                                                                                                                                                                                                                                                                                                                                                                                                                                                                                                                                                                                                                                                                                                     |           | sanitation              |            |             |             |                                     |
| None           | <b>&lt;1</b> 4               | 14 - <18 18 - <          | 26 ≥26              | _                                                                                                                                                                                                                                                                                                                                                                                                                                                                                                                                                                                                                                                                                                                                                                                                                                                                                                                                                                                                                                                                                                                                                                                                                                                                                                                                                                                                                                                                                                                                                                                                                                                                                                                                                                                                                                                                                                                                                                                                                                                                                                                                   |           | 0                       | % 25%      | 50% 75%     | 5 100%      |                                     |
| Paid paternity | Paid paternity leave (weeks) |                          |                     |                                                                                                                                                                                                                                                                                                                                                                                                                                                                                                                                                                                                                                                                                                                                                                                                                                                                                                                                                                                                                                                                                                                                                                                                                                                                                                                                                                                                                                                                                                                                                                                                                                                                                                                                                                                                                                                                                                                                                                                                                                                                                                                                     |           |                         |            |             |             |                                     |
| Not            | Slight                       | tly Moderately           | Substantially       | <ul> <li>Image: A start of the start of</li></ul> | Conventio | n on the Rights o       | f the Chil | d           |             |                                     |
| International  | Code of Marke                | eting of Breastmilk Subs | titutes (alignment) | 1                                                                                                                                                                                                                                                                                                                                                                                                                                                                                                                                                                                                                                                                                                                                                                                                                                                                                                                                                                                                                                                                                                                                                                                                                                                                                                                                                                                                                                                                                                                                                                                                                                                                                                                                                                                                                                                                                                                                                                                                                                                                                                                                   | Conventio | n on the Rights o       | f Persons  | with Disal  | bilities    |                                     |
| ✓ Nationa      | ıl minimum wa                | ge                       |                     | CRC Optional Protocol on the Sale of Children, Child Prostitution and Child Pornography                                                                                                                                                                                                                                                                                                                                                                                                                                                                                                                                                                                                                                                                                                                                                                                                                                                                                                                                                                                                                                                                                                                                                                                                                                                                                                                                                                                                                                                                                                                                                                                                                                                                                                                                                                                                                                                                                                                                                                                                                                             |           |                         |            |             |             |                                     |
| X Child ar     | nd family socia              | l protection             |                     | ×                                                                                                                                                                                                                                                                                                                                                                                                                                                                                                                                                                                                                                                                                                                                                                                                                                                                                                                                                                                                                                                                                                                                                                                                                                                                                                                                                                                                                                                                                                                                                                                                                                                                                                                                                                                                                                                                                                                                                                                                                                                                                                                                   | Hague Con | vention on Protec       | tion of C  | hildren and | Cooperation | in Respect of Intercountry Adoption |

home

53%

Comparative country

data urgently

needed