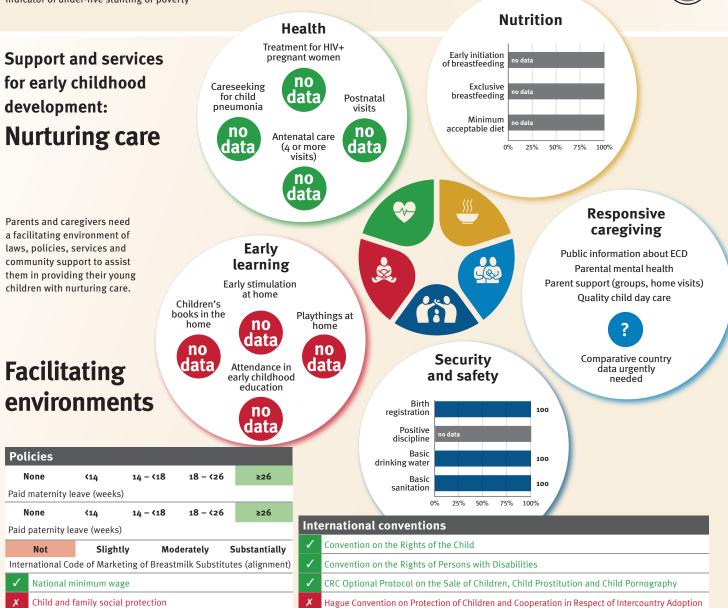

### Young children at risk of poor development

development:

laws, policies, services and

Facilitating

Paid maternity leave (weeks)

**<**14

**<**14

Policies

None

None

At risk in 2005, 2010 and 2015, using a composite indicator of under-five stunting or poverty

### **Threats to Early Childhood Development**

| Maternal mortality | -/100,000 |
|--------------------|-----------|
| Low birthweight    | 7%        |
| Child poverty      | no data   |
| Violent discipline | no data   |

#### **Risk by sex** and residence

|                                                                       | aid paternity leave (weeks) |                                       |                                                                                                |   | Inte                                  | International conventions |  |
|-----------------------------------------------------------------------|-----------------------------|---------------------------------------|------------------------------------------------------------------------------------------------|---|---------------------------------------|---------------------------|--|
| -                                                                     | Not                         | Not Slightly Moderately Substantially |                                                                                                | ✓ | Convention on the Rights of the Child |                           |  |
| International Code of Marketing of Breastmilk Substitutes (alignment) |                             | 1                                     | Convention on the Rights of Persons with Disabilities                                          |   |                                       |                           |  |
| No<br>data National minimum wage                                      |                             | 1                                     | CRC Optional Protocol on the Sale of Children, Child Prostitution and Child Pornography        |   |                                       |                           |  |
| ✓ Child and family social protection                                  |                             | 1                                     | Hague Convention on Protection of Children and Cooperation in Respect of Intercountry Adoption |   |                                       |                           |  |