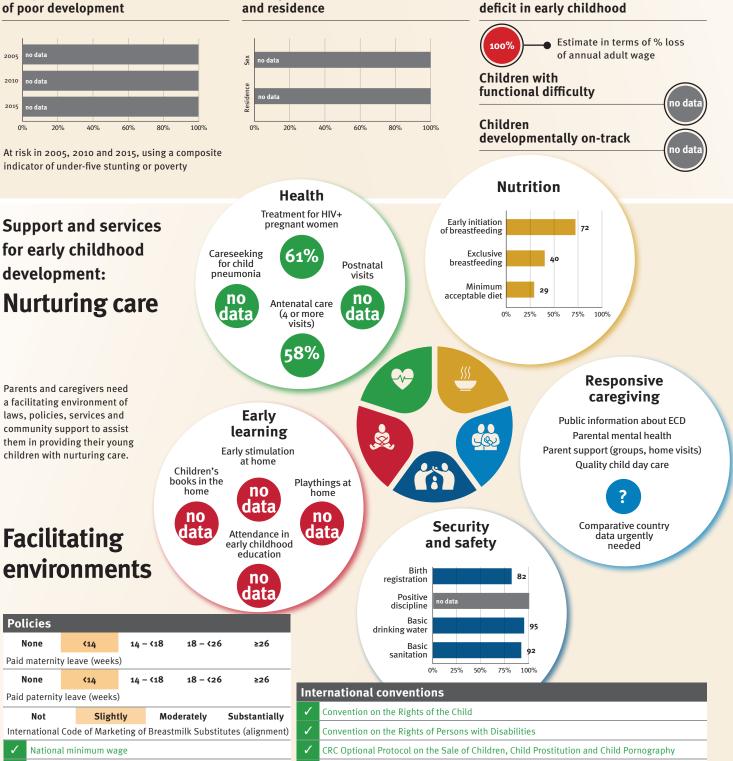

## Andorra

### Countdown to 2030

Women's, Children's & Adolescents' Health

3/1,000

no data

no data

no data

Adolescent birth rate

Under-five stunting

Inadequate supervision

Lifetime cost of growth

Preterm births

#### Demographics

| Population           | 77,354            |
|----------------------|-------------------|
| Annual births        | no data           |
| Children under 5     | no data (no data) |
| Under-five mortality | 3/1,000           |

### Young children at risk of poor development

development:

laws, policies, services and

Facilitating

Paid maternity leave (weeks)

**<**14

**<**14

Policies

None

None

At risk in 2005, 2010 and 2015, using a composite indicator of under-five stunting or poverty

### **Threats to Early Childhood Development**

| Maternal mortality | -/100,000 |
|--------------------|-----------|
| Low birthweight    | 7%        |
| Child poverty      | no data   |
| Violent discipline | no data   |

#### **Risk by sex** and residence

|                                                                       | aid paternity leave (weeks) |                                       |                                                                                                |   | Inte                                  | International conventions |  |
|-----------------------------------------------------------------------|-----------------------------|---------------------------------------|------------------------------------------------------------------------------------------------|---|---------------------------------------|---------------------------|--|
| -                                                                     | Not                         | Not Slightly Moderately Substantially |                                                                                                | ✓ | Convention on the Rights of the Child |                           |  |
| International Code of Marketing of Breastmilk Substitutes (alignment) |                             | 1                                     | Convention on the Rights of Persons with Disabilities                                          |   |                                       |                           |  |
| No<br>data National minimum wage                                      |                             | 1                                     | CRC Optional Protocol on the Sale of Children, Child Prostitution and Child Pornography        |   |                                       |                           |  |
| ✓ Child and family social protection                                  |                             | 1                                     | Hague Convention on Protection of Children and Cooperation in Respect of Intercountry Adoption |   |                                       |                           |  |