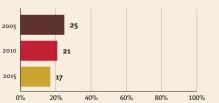

### Young children at risk of poor development

At risk in 2005, 2010 and 2015, using a composite indicator of under-five stunting or poverty

Support and services

**Nurturing care** 

Parents and caregivers need

### **Threats to Early Childhood Development**

| Maternal mortality | 26/100,000 |
|--------------------|------------|
| <b>`</b>           | 20/100,000 |
| Low birthweight    | 9%         |
| Child poverty      | 1%         |
| Violent discipline | 62%        |

**Risk by sex** 

o data

20%

Health Treatment for HIV+

pregnant women

90%

Antenatal care

(4 or more

visits)

96%

40%

60%

Postnatal

visits

% 97

S.

80%

Sex

0%

Careseeking

for child

pneumonia

92%

Early

learning

Early stimulation

at home

no

data

Attendance in

early childhood education

Children's books in the home

no

data

and residence