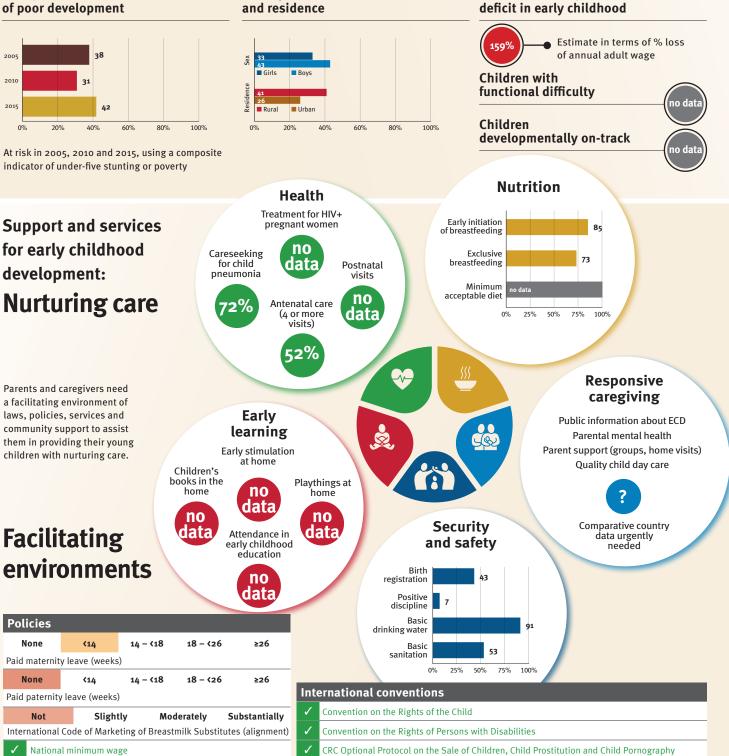

### How the profiles are organized

Indicators have been assembled on the country pages as follows:

- Demographics providing basic information about the country.
- Threats to early childhood development indexed by maternal mortality, adolescent birth rate, low birthweight and preterm births, inadequate supervision, violent discipline, stunting, and children under 5 years of age living in poverty.
- The prevalence of inequality among children at risk of poor development, indexed by the composite indicator of the prevalence of children exposed to stunting or extreme poverty in 2005, 2010 and 2015, and differences in prevalence between boys and girls

and between children living in urban and rural areas (based on surveys conducted between 2006 and 2015).

- Estimated economic costs of poor early development were produced by calculating the cost of the child growth deficit as a percentage of adult annual wages lost.
- Early childhood development outcomes, as measured by the Early Childhood Development Index.
- Child functioning, as measured by the UNICEF/Washington Group Module on Child Functioning.
- Support and services for early childhood development indexed by the five components of the Nurturing Care Framework described in the *Lancet* series, and by indicators of the facilitating environment of laws, conventions and policies.
  - Nurturing care comprises five essential elements: health, early learning, security and safety, responsive caregiving and nutrition.
  - The facilitating environment is indicated by relevant policies and conventions:
    - Policies for which there are comparable country data relevant to early childhood development include those related to paid maternity and paternity leave, whether a country has a national minimum wage and non-contributory child and family social protection benefits, and the legal status of the International Code of Marketing of Breastmilk Substitutes.
    - International conventions, specifically the Convention on the Rights of the Child (CRC), the CRC Optional Protocol on the Sale of Children, Child Prostitution and Child Pornography, the Convention on the Rights of Persons with Disabilities, and the Hague Convention on Protection of Children and Cooperation in Respect of Intercountry Adoption.