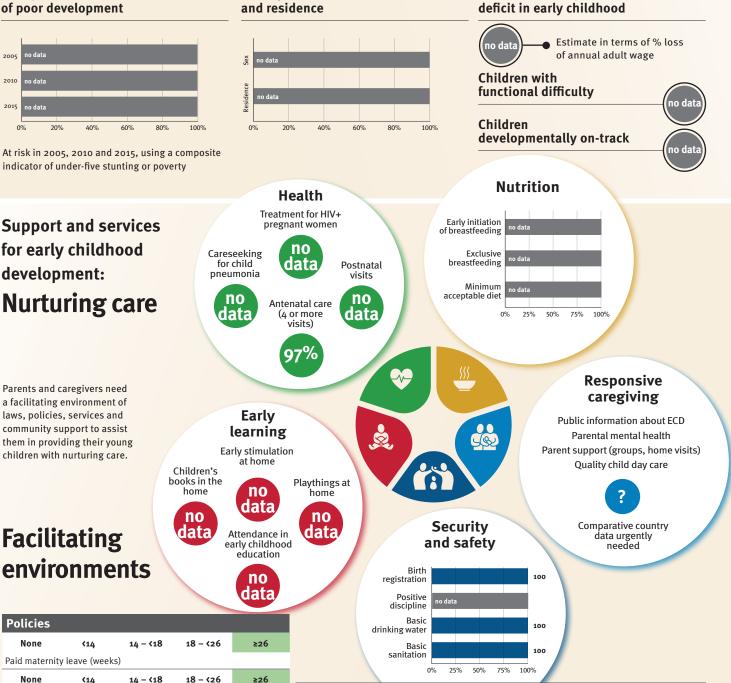

### Young children at risk of poor development

At risk in 2005, 2010 and 2015, using a composite indicator of under-five stunting or poverty

Support and services

**Nurturing care** 

Parents and caregivers need

### **Threats to Early Childhood Development**

| 638/100,000 |
|-------------|
| no data     |
| no data     |
| 63%         |
|             |

### **Risk by sex** and residence

Sex

0%

Careseeking

for child

pneumonia

68%

Early

at home

Attendance in

early childhood education

Children's books in the

home

2%

Security

and safety

### Facilitating nvironmonte

| Ellvill        | JIIIIE                       | IILS                     | 1%                  |                                                                                                                                                                                                                                                                                                                                                                                                                                                                                                                                                                                                                                                                                                                                                                                                                                                                                                                                                                                                                                                                                                                                                                                                                                                                                                                                                                                                                                                                                                                                                                                                                                                                                                                                                                                                                                                                                                                                                                                                                                                                                                                                     |           | registration            |            | 42          |             |                                     |
|----------------|------------------------------|--------------------------|---------------------|-------------------------------------------------------------------------------------------------------------------------------------------------------------------------------------------------------------------------------------------------------------------------------------------------------------------------------------------------------------------------------------------------------------------------------------------------------------------------------------------------------------------------------------------------------------------------------------------------------------------------------------------------------------------------------------------------------------------------------------------------------------------------------------------------------------------------------------------------------------------------------------------------------------------------------------------------------------------------------------------------------------------------------------------------------------------------------------------------------------------------------------------------------------------------------------------------------------------------------------------------------------------------------------------------------------------------------------------------------------------------------------------------------------------------------------------------------------------------------------------------------------------------------------------------------------------------------------------------------------------------------------------------------------------------------------------------------------------------------------------------------------------------------------------------------------------------------------------------------------------------------------------------------------------------------------------------------------------------------------------------------------------------------------------------------------------------------------------------------------------------------------|-----------|-------------------------|------------|-------------|-------------|-------------------------------------|
|                |                              |                          |                     | /                                                                                                                                                                                                                                                                                                                                                                                                                                                                                                                                                                                                                                                                                                                                                                                                                                                                                                                                                                                                                                                                                                                                                                                                                                                                                                                                                                                                                                                                                                                                                                                                                                                                                                                                                                                                                                                                                                                                                                                                                                                                                                                                   |           | Positive<br>discipline  | 14         |             |             |                                     |
| Policies       |                              |                          |                     |                                                                                                                                                                                                                                                                                                                                                                                                                                                                                                                                                                                                                                                                                                                                                                                                                                                                                                                                                                                                                                                                                                                                                                                                                                                                                                                                                                                                                                                                                                                                                                                                                                                                                                                                                                                                                                                                                                                                                                                                                                                                                                                                     |           | Basic<br>drinking water |            |             | 75          |                                     |
| None           | <b>&lt;1</b> 4               | 14 - <18 18 - <          | 26 ≥26              |                                                                                                                                                                                                                                                                                                                                                                                                                                                                                                                                                                                                                                                                                                                                                                                                                                                                                                                                                                                                                                                                                                                                                                                                                                                                                                                                                                                                                                                                                                                                                                                                                                                                                                                                                                                                                                                                                                                                                                                                                                                                                                                                     |           | Basic                   |            | 50          |             |                                     |
| Paid maternit  | y leave (weeks               | 5)                       |                     |                                                                                                                                                                                                                                                                                                                                                                                                                                                                                                                                                                                                                                                                                                                                                                                                                                                                                                                                                                                                                                                                                                                                                                                                                                                                                                                                                                                                                                                                                                                                                                                                                                                                                                                                                                                                                                                                                                                                                                                                                                                                                                                                     |           | sanitation              |            |             |             |                                     |
| None           | <b>&lt;1</b> 4               | 14 - <18 18 - <          | 26 ≥26              | _                                                                                                                                                                                                                                                                                                                                                                                                                                                                                                                                                                                                                                                                                                                                                                                                                                                                                                                                                                                                                                                                                                                                                                                                                                                                                                                                                                                                                                                                                                                                                                                                                                                                                                                                                                                                                                                                                                                                                                                                                                                                                                                                   |           | 0                       | % 25%      | 50% 75%     | 5 100%      |                                     |
| Paid paternity | Paid paternity leave (weeks) |                          |                     |                                                                                                                                                                                                                                                                                                                                                                                                                                                                                                                                                                                                                                                                                                                                                                                                                                                                                                                                                                                                                                                                                                                                                                                                                                                                                                                                                                                                                                                                                                                                                                                                                                                                                                                                                                                                                                                                                                                                                                                                                                                                                                                                     |           |                         |            |             |             |                                     |
| Not            | Slight                       | tly Moderately           | Substantially       | <ul> <li>Image: A start of the start of</li></ul> | Conventio | n on the Rights o       | f the Chil | d           |             |                                     |
| International  | Code of Marke                | eting of Breastmilk Subs | titutes (alignment) | 1                                                                                                                                                                                                                                                                                                                                                                                                                                                                                                                                                                                                                                                                                                                                                                                                                                                                                                                                                                                                                                                                                                                                                                                                                                                                                                                                                                                                                                                                                                                                                                                                                                                                                                                                                                                                                                                                                                                                                                                                                                                                                                                                   | Conventio | n on the Rights o       | f Persons  | with Disal  | bilities    |                                     |
| ✓ Nationa      | ıl minimum wa                | ge                       |                     | CRC Optional Protocol on the Sale of Children, Child Prostitution and Child Pornography                                                                                                                                                                                                                                                                                                                                                                                                                                                                                                                                                                                                                                                                                                                                                                                                                                                                                                                                                                                                                                                                                                                                                                                                                                                                                                                                                                                                                                                                                                                                                                                                                                                                                                                                                                                                                                                                                                                                                                                                                                             |           |                         |            |             |             |                                     |
| X Child ar     | nd family socia              | l protection             |                     | ×                                                                                                                                                                                                                                                                                                                                                                                                                                                                                                                                                                                                                                                                                                                                                                                                                                                                                                                                                                                                                                                                                                                                                                                                                                                                                                                                                                                                                                                                                                                                                                                                                                                                                                                                                                                                                                                                                                                                                                                                                                                                                                                                   | Hague Con | vention on Protec       | tion of C  | hildren and | Cooperation | in Respect of Intercountry Adoption |

home

53%

Comparative country

data urgently

needed