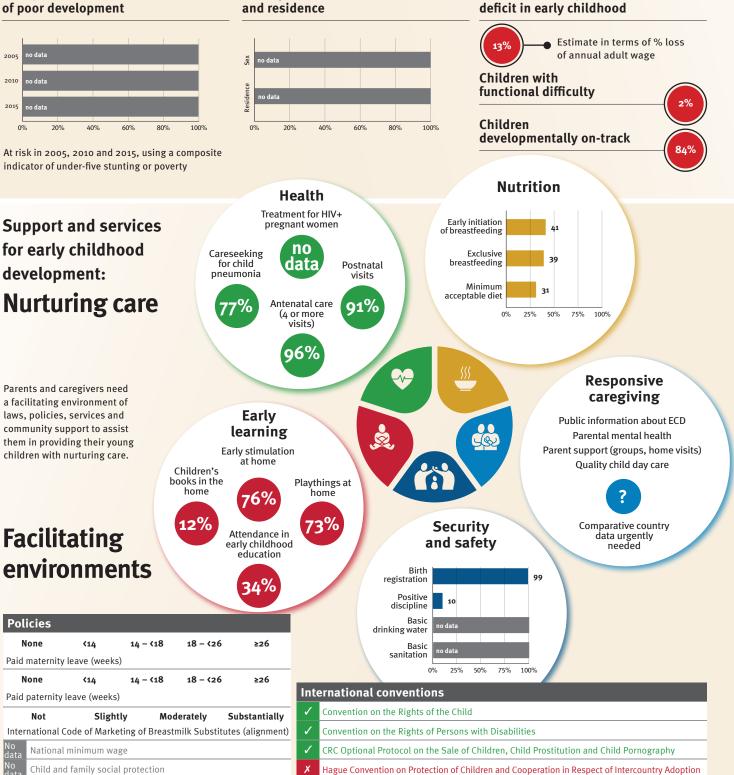

### How the profiles are organized

Indicators have been assembled on the country pages as follows:

- Demographics providing basic information about the country.
- Threats to early childhood development indexed by maternal mortality, adolescent birth rate, low birthweight and preterm births, inadequate supervision, violent discipline, stunting, and children under 5 years of age living in poverty.
- The prevalence of inequality among children at risk of poor development, indexed by the composite indicator of the prevalence of children exposed to stunting or extreme poverty in 2005, 2010 and 2015, and differences in prevalence between boys and girls

and between children living in urban and rural areas (based on surveys conducted between 2006 and 2015).

- Estimated economic costs of poor early development were produced by calculating the cost of the child growth deficit as a percentage of adult annual wages lost.
- Early childhood development outcomes, as measured by the Early Childhood Development Index.
- Child functioning, as measured by the UNICEF/Washington Group Module on Child Functioning.
- Support and services for early childhood development indexed by the five components of the Nurturing Care Framework described in the *Lancet* series, and by indicators of the facilitating environment of laws, conventions and policies.
  - Nurturing care comprises five essential elements: health, early learning, security and safety, responsive caregiving and nutrition.
  - The facilitating environment is indicated by relevant policies and conventions:
    - Policies for which there are comparable country data relevant to early childhood development include those related to paid maternity and paternity leave, whether a country has a national minimum wage and non-contributory child and family social protection benefits, and the legal status of the International Code of Marketing of Breastmilk Substitutes.
    - International conventions, specifically the Convention on the Rights of the Child (CRC), the CRC Optional Protocol on the Sale of Children, Child Prostitution and Child Pornography, the Convention on the Rights of Persons with Disabilities, and the Hague Convention on Protection of Children and Cooperation in Respect of Intercountry Adoption.

#### Adolescent birth rate 12/1,000 Preterm births Under-five stunting Inadequate supervision 13%

Lifetime cost of growth

19

Hague Convention on Protection of Children and Cooperation in Respect of Intercountry Adoption

deficit in early childhood

### **Risk by sex** and residence

acceptable diet

#### **Nurturing care** 47% data (4 or more 25% 50% 75% 100% visits) 0% Ň-Responsive Parents and caregivers need caregiving a facilitating environment of laws, policies, services and Early Public information about ECD S. community support to assist J& learning Parental mental health them in providing their young Parent support (groups, home visits) Early stimulation children with nurturing care. at home Quality child day care A Children's books in the home Playthings at home 63% 49% 8% Comparative country Security Facilitating Attendance in data urgently and safety early childhood education needed environments Birth registration 100 14% Positive discipline 10 Basic Policies drinking water 94 None **<**14 14 - <18 18 - <26 ≥26 Basic 86 sanitation Paid maternity leave (weeks) 25% 50% 75% 100% 0% None **<**14 14 - <18 18 - <26 ≥26 International conventions Paid paternity leave (weeks) Convention on the Rights of the Child Slightly Moderately Substantially Not International Code of Marketing of Breastmilk Substitutes (alignment) Convention on the Rights of Persons with Disabilities 1 CRC Optional Protocol on the Sale of Children, Child Prostitution and Child Pornography National minimum wage

no

Antenatal care

Child and family social protection

7%

9%