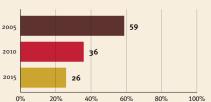

### Young children at risk of poor development

At risk in 2005, 2010 and 2015, using a composite indicator of under-five stunting or poverty

Support and services

**Nurturing care** 

Parents and caregivers need

### **Threats to Early Childhood Development**

| 638/100,000 |
|-------------|
| no data     |
| no data     |
| 63%         |
|             |

### **Risk by sex** and residence

Sex

0%

Careseeking

for child

pneumonia

68%

Early

at home

Attendance in

early childhood education

Children's books in the

home

2%

Security

and safety

### Facilitating nvironmonte

| Ellvill        | JIIIIE                       | IILS                     | 1%                  |                                                                                                                                                                                                                                                                                                                                                                                                                                                                                                                                                                                                                                                                                                                                                                                                                                                                                                                                                                                                                                                                                                                                                                                                                                                                                                                                                                                                                                                                                                                                                                                                                                                                                                                                                                                                                                                                                                                                                                                                                                                                                                                                     |           | registration            |            | 42          |             |                                     |
|----------------|------------------------------|--------------------------|---------------------|-------------------------------------------------------------------------------------------------------------------------------------------------------------------------------------------------------------------------------------------------------------------------------------------------------------------------------------------------------------------------------------------------------------------------------------------------------------------------------------------------------------------------------------------------------------------------------------------------------------------------------------------------------------------------------------------------------------------------------------------------------------------------------------------------------------------------------------------------------------------------------------------------------------------------------------------------------------------------------------------------------------------------------------------------------------------------------------------------------------------------------------------------------------------------------------------------------------------------------------------------------------------------------------------------------------------------------------------------------------------------------------------------------------------------------------------------------------------------------------------------------------------------------------------------------------------------------------------------------------------------------------------------------------------------------------------------------------------------------------------------------------------------------------------------------------------------------------------------------------------------------------------------------------------------------------------------------------------------------------------------------------------------------------------------------------------------------------------------------------------------------------|-----------|-------------------------|------------|-------------|-------------|-------------------------------------|
|                |                              |                          |                     | /                                                                                                                                                                                                                                                                                                                                                                                                                                                                                                                                                                                                                                                                                                                                                                                                                                                                                                                                                                                                                                                                                                                                                                                                                                                                                                                                                                                                                                                                                                                                                                                                                                                                                                                                                                                                                                                                                                                                                                                                                                                                                                                                   |           | Positive<br>discipline  | 14         |             |             |                                     |
| Policies       |                              |                          |                     |                                                                                                                                                                                                                                                                                                                                                                                                                                                                                                                                                                                                                                                                                                                                                                                                                                                                                                                                                                                                                                                                                                                                                                                                                                                                                                                                                                                                                                                                                                                                                                                                                                                                                                                                                                                                                                                                                                                                                                                                                                                                                                                                     |           | Basic<br>drinking water |            |             | 75          |                                     |
| None           | <b>&lt;1</b> 4               | 14 - <18 18 - <          | 26 ≥26              |                                                                                                                                                                                                                                                                                                                                                                                                                                                                                                                                                                                                                                                                                                                                                                                                                                                                                                                                                                                                                                                                                                                                                                                                                                                                                                                                                                                                                                                                                                                                                                                                                                                                                                                                                                                                                                                                                                                                                                                                                                                                                                                                     |           | Basic                   |            | 50          |             |                                     |
| Paid maternit  | y leave (weeks               | 5)                       |                     |                                                                                                                                                                                                                                                                                                                                                                                                                                                                                                                                                                                                                                                                                                                                                                                                                                                                                                                                                                                                                                                                                                                                                                                                                                                                                                                                                                                                                                                                                                                                                                                                                                                                                                                                                                                                                                                                                                                                                                                                                                                                                                                                     |           | sanitation              |            |             |             |                                     |
| None           | <b>&lt;1</b> 4               | 14 - <18 18 - <          | 26 ≥26              | _                                                                                                                                                                                                                                                                                                                                                                                                                                                                                                                                                                                                                                                                                                                                                                                                                                                                                                                                                                                                                                                                                                                                                                                                                                                                                                                                                                                                                                                                                                                                                                                                                                                                                                                                                                                                                                                                                                                                                                                                                                                                                                                                   |           | 0                       | % 25%      | 50% 75%     | 5 100%      |                                     |
| Paid paternity | Paid paternity leave (weeks) |                          |                     |                                                                                                                                                                                                                                                                                                                                                                                                                                                                                                                                                                                                                                                                                                                                                                                                                                                                                                                                                                                                                                                                                                                                                                                                                                                                                                                                                                                                                                                                                                                                                                                                                                                                                                                                                                                                                                                                                                                                                                                                                                                                                                                                     |           |                         |            |             |             |                                     |
| Not            | Slight                       | tly Moderately           | Substantially       | <ul> <li>Image: A start of the start of</li></ul> | Conventio | n on the Rights o       | f the Chil | d           |             |                                     |
| International  | Code of Marke                | eting of Breastmilk Subs | titutes (alignment) | 1                                                                                                                                                                                                                                                                                                                                                                                                                                                                                                                                                                                                                                                                                                                                                                                                                                                                                                                                                                                                                                                                                                                                                                                                                                                                                                                                                                                                                                                                                                                                                                                                                                                                                                                                                                                                                                                                                                                                                                                                                                                                                                                                   | Conventio | n on the Rights o       | f Persons  | with Disal  | bilities    |                                     |
| ✓ Nationa      | ıl minimum wa                | ge                       |                     | CRC Optional Protocol on the Sale of Children, Child Prostitution and Child Pornography                                                                                                                                                                                                                                                                                                                                                                                                                                                                                                                                                                                                                                                                                                                                                                                                                                                                                                                                                                                                                                                                                                                                                                                                                                                                                                                                                                                                                                                                                                                                                                                                                                                                                                                                                                                                                                                                                                                                                                                                                                             |           |                         |            |             |             |                                     |
| X Child ar     | nd family socia              | l protection             |                     | ×                                                                                                                                                                                                                                                                                                                                                                                                                                                                                                                                                                                                                                                                                                                                                                                                                                                                                                                                                                                                                                                                                                                                                                                                                                                                                                                                                                                                                                                                                                                                                                                                                                                                                                                                                                                                                                                                                                                                                                                                                                                                                                                                   | Hague Con | vention on Protec       | tion of C  | hildren and | Cooperation | in Respect of Intercountry Adoption |

home

53%

Comparative country

data urgently

needed