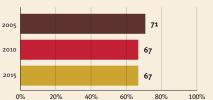

### Young children at risk of poor development

At risk in 2005, 2010 and 2015, using a composite indicator of under-five stunting or poverty

Support and services

**Nurturing care** 

Parents and caregivers need