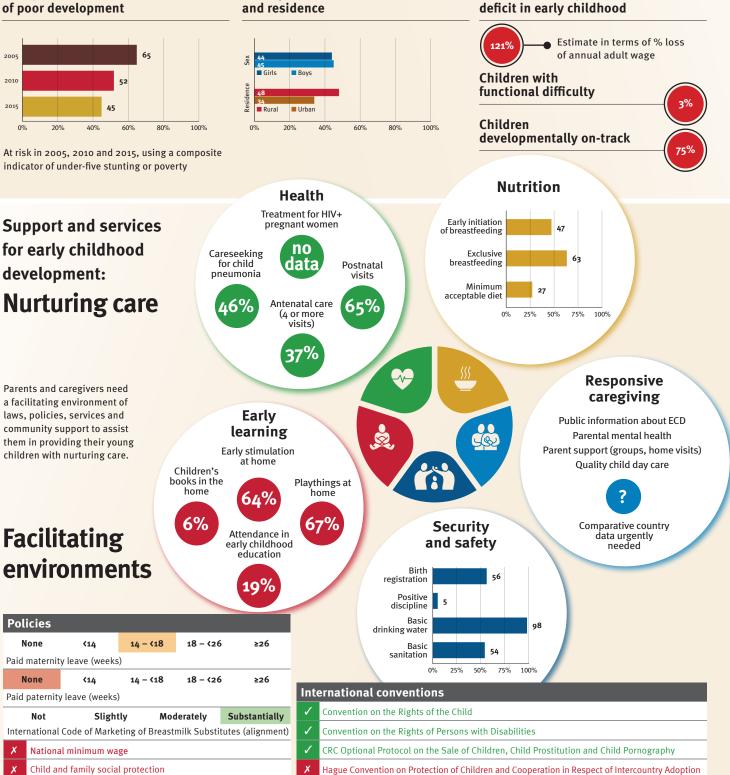

### How the profiles are organized

Indicators have been assembled on the country pages as follows:

- Demographics providing basic information about the country.
- Threats to early childhood development indexed by maternal mortality, adolescent birth rate, low birthweight and preterm births, inadequate supervision, violent discipline, stunting, and children under 5 years of age living in poverty.
- The prevalence of inequality among children at risk of poor development, indexed by the composite indicator of the prevalence of children exposed to stunting or extreme poverty in 2005, 2010 and 2015, and differences in prevalence between boys and girls

and between children living in urban and rural areas (based on surveys conducted between 2006 and 2015).

- Estimated economic costs of poor early development were produced by calculating the cost of the child growth deficit as a percentage of adult annual wages lost.
- Early childhood development outcomes, as measured by the Early Childhood Development Index.
- Child functioning, as measured by the UNICEF/Washington Group Module on Child Functioning.
- Support and services for early childhood development indexed by the five components of the Nurturing Care Framework described in the *Lancet* series, and by indicators of the facilitating environment of laws, conventions and policies.
  - Nurturing care comprises five essential elements: health, early learning, security and safety, responsive caregiving and nutrition.
  - The facilitating environment is indicated by relevant policies and conventions:
    - Policies for which there are comparable country data relevant to early childhood development include those related to paid maternity and paternity leave, whether a country has a national minimum wage and non-contributory child and family social protection benefits, and the legal status of the International Code of Marketing of Breastmilk Substitutes.
    - International conventions, specifically the Convention on the Rights of the Child (CRC), the CRC Optional Protocol on the Sale of Children, Child Prostitution and Child Pornography, the Convention on the Rights of Persons with Disabilities, and the Hague Convention on Protection of Children and Cooperation in Respect of Intercountry Adoption.