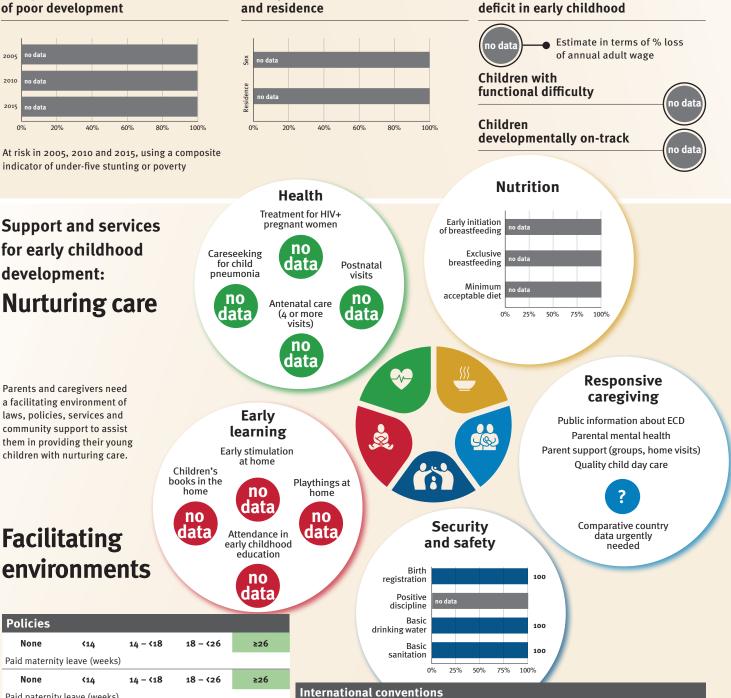

### How the profiles are organized

Indicators have been assembled on the country pages as follows:

- Demographics providing basic information about the country.
- Threats to early childhood development indexed by maternal mortality, adolescent birth rate, low birthweight and preterm births, inadequate supervision, violent discipline, stunting, and children under 5 years of age living in poverty.
- The prevalence of inequality among children at risk of poor development, indexed by the composite indicator of the prevalence of children exposed to stunting or extreme poverty in 2005, 2010 and 2015, and differences in prevalence between boys and girls

and between children living in urban and rural areas (based on surveys conducted between 2006 and 2015).

- Estimated economic costs of poor early development were produced by calculating the cost of the child growth deficit as a percentage of adult annual wages lost.
- Early childhood development outcomes, as measured by the Early Childhood Development Index.
- Child functioning, as measured by the UNICEF/Washington Group Module on Child Functioning.
- Support and services for early childhood development indexed by the five components of the Nurturing Care Framework described in the *Lancet* series, and by indicators of the facilitating environment of laws, conventions and policies.
  - Nurturing care comprises five essential elements: health, early learning, security and safety, responsive caregiving and nutrition.
  - The facilitating environment is indicated by relevant policies and conventions:
    - Policies for which there are comparable country data relevant to early childhood development include those related to paid maternity and paternity leave, whether a country has a national minimum wage and non-contributory child and family social protection benefits, and the legal status of the International Code of Marketing of Breastmilk Substitutes.
    - International conventions, specifically the Convention on the Rights of the Child (CRC), the CRC Optional Protocol on the Sale of Children, Child Prostitution and Child Pornography, the Convention on the Rights of Persons with Disabilities, and the Hague Convention on Protection of Children and Cooperation in Respect of Intercountry Adoption.