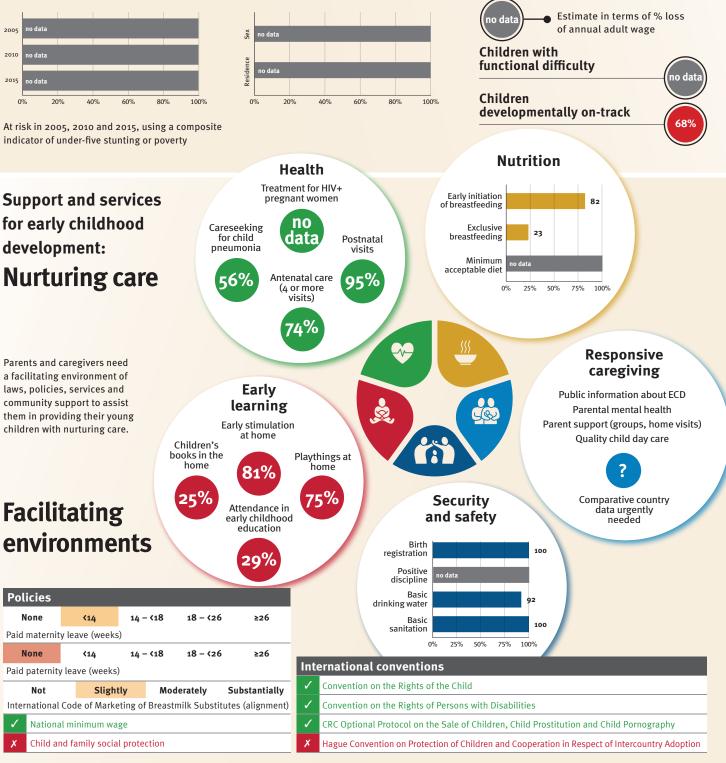

### How the profiles are organized

Indicators have been assembled on the country pages as follows:

- Demographics providing basic information about the country.
- Threats to early childhood development indexed by maternal mortality, adolescent birth rate, low birthweight and preterm births, inadequate supervision, violent discipline, stunting, and children under 5 years of age living in poverty.
- The prevalence of inequality among children at risk of poor development, indexed by the composite indicator of the prevalence of children exposed to stunting or extreme poverty in 2005, 2010 and 2015, and differences in prevalence between boys and girls

and between children living in urban and rural areas (based on surveys conducted between 2006 and 2015).

- Estimated economic costs of poor early development were produced by calculating the cost of the child growth deficit as a percentage of adult annual wages lost.
- Early childhood development outcomes, as measured by the Early Childhood Development Index.
- Child functioning, as measured by the UNICEF/Washington Group Module on Child Functioning.
- Support and services for early childhood development indexed by the five components of the Nurturing Care Framework described in the *Lancet* series, and by indicators of the facilitating environment of laws, conventions and policies.
  - Nurturing care comprises five essential elements: health, early learning, security and safety, responsive caregiving and nutrition.
  - The facilitating environment is indicated by relevant policies and conventions:
    - Policies for which there are comparable country data relevant to early childhood development include those related to paid maternity and paternity leave, whether a country has a national minimum wage and non-contributory child and family social protection benefits, and the legal status of the International Code of Marketing of Breastmilk Substitutes.
    - International conventions, specifically the Convention on the Rights of the Child (CRC), the CRC Optional Protocol on the Sale of Children, Child Prostitution and Child Pornography, the Convention on the Rights of Persons with Disabilities, and the Hague Convention on Protection of Children and Cooperation in Respect of Intercountry Adoption.