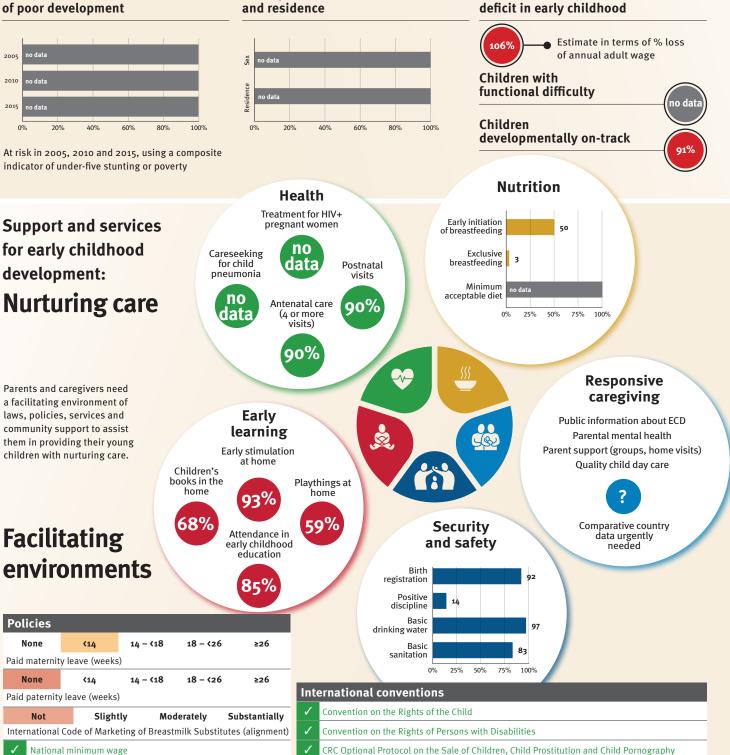

### How the profiles are organized

Indicators have been assembled on the country pages as follows:

- Demographics providing basic information about the country.
- Threats to early childhood development indexed by maternal mortality, adolescent birth rate, low birthweight and preterm births, inadequate supervision, violent discipline, stunting, and children under 5 years of age living in poverty.
- The prevalence of inequality among children at risk of poor development, indexed by the composite indicator of the prevalence of children exposed to stunting or extreme poverty in 2005, 2010 and 2015, and differences in prevalence between boys and girls

and between children living in urban and rural areas (based on surveys conducted between 2006 and 2015).

- Estimated economic costs of poor early development were produced by calculating the cost of the child growth deficit as a percentage of adult annual wages lost.
- Early childhood development outcomes, as measured by the Early Childhood Development Index.
- Child functioning, as measured by the UNICEF/Washington Group Module on Child Functioning.
- Support and services for early childhood development indexed by the five components of the Nurturing Care Framework described in the *Lancet* series, and by indicators of the facilitating environment of laws, conventions and policies.
  - Nurturing care comprises five essential elements: health, early learning, security and safety, responsive caregiving and nutrition.
  - The facilitating environment is indicated by relevant policies and conventions:
    - Policies for which there are comparable country data relevant to early childhood development include those related to paid maternity and paternity leave, whether a country has a national minimum wage and non-contributory child and family social protection benefits, and the legal status of the International Code of Marketing of Breastmilk Substitutes.
    - International conventions, specifically the Convention on the Rights of the Child (CRC), the CRC Optional Protocol on the Sale of Children, Child Prostitution and Child Pornography, the Convention on the Rights of Persons with Disabilities, and the Hague Convention on Protection of Children and Cooperation in Respect of Intercountry Adoption.