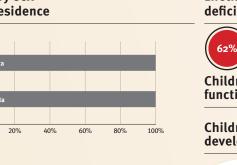

and between children living in urban and rural areas (based on surveys conducted between 2006 and 2015).

- Estimated economic costs of poor early development were produced by calculating the cost of the child growth deficit as a percentage of adult annual wages lost.
- Early childhood development outcomes, as measured by the Early Childhood Development Index.
- Child functioning, as measured by the UNICEF/Washington Group Module on Child Functioning.
- Support and services for early childhood development indexed by the five components of the Nurturing Care Framework described in the *Lancet* series, and by indicators of the facilitating environment of laws, conventions and policies.
  - Nurturing care comprises five essential elements: health, early learning, security and safety, responsive caregiving and nutrition.
  - The facilitating environment is indicated by relevant policies and conventions:
    - Policies for which there are comparable country data relevant to early childhood development include those related to paid maternity and paternity leave, whether a country has a national minimum wage and non-contributory child and family social protection benefits, and the legal status of the International Code of Marketing of Breastmilk Substitutes.
    - International conventions, specifically the Convention on the Rights of the Child (CRC), the CRC Optional Protocol on the Sale of Children, Child Prostitution and Child Pornography, the Convention on the Rights of Persons with Disabilities, and the Hague Convention on Protection of Children and Cooperation in Respect of Intercountry Adoption.

### **Risk by sex** and residence

Sex

0%

Careseeking

for child

pneumonia

68%

Early