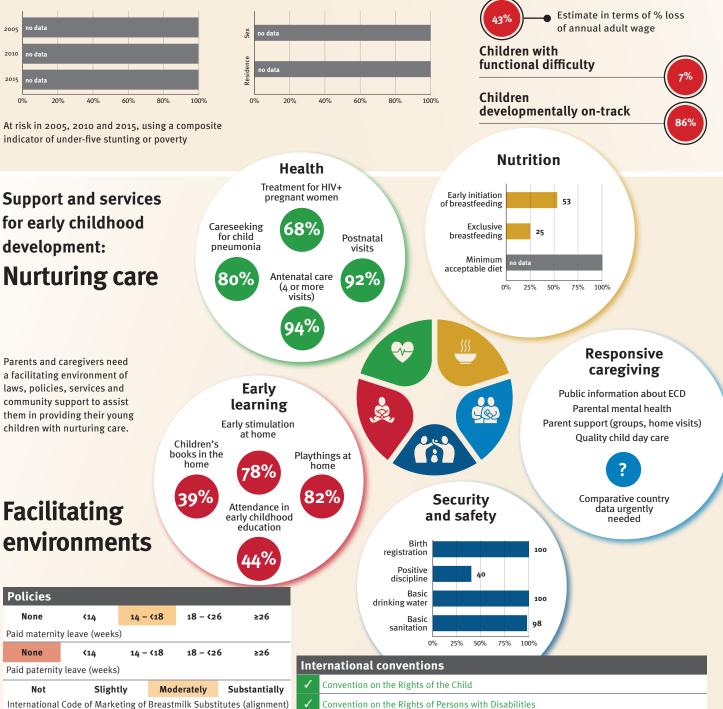

### Young children at risk of poor development

development:

laws, policies, services and

Facilitating

Paid maternity leave (weeks)

**<**14

**<**14

Policies

None

None

At risk in 2005, 2010 and 2015, using a composite indicator of under-five stunting or poverty

### **Threats to Early Childhood Development**

| Maternal mortality | -/100,000 |
|--------------------|-----------|
| Low birthweight    | 7%        |
| Child poverty      | no data   |
| Violent discipline | no data   |

#### **Risk by sex** and residence

|                                                                       | aid paternity leave (weeks) |                                       |                                                                                                |   | Inte                                  | International conventions |  |
|-----------------------------------------------------------------------|-----------------------------|---------------------------------------|------------------------------------------------------------------------------------------------|---|---------------------------------------|---------------------------|--|
| -                                                                     | Not                         | Not Slightly Moderately Substantially |                                                                                                | ✓ | Convention on the Rights of the Child |                           |  |
| International Code of Marketing of Breastmilk Substitutes (alignment) |                             | 1                                     | Convention on the Rights of Persons with Disabilities                                          |   |                                       |                           |  |
| No<br>data National minimum wage                                      |                             | 1                                     | CRC Optional Protocol on the Sale of Children, Child Prostitution and Child Pornography        |   |                                       |                           |  |
| ✓ Child and family social protection                                  |                             | 1                                     | Hague Convention on Protection of Children and Cooperation in Respect of Intercountry Adoption |   |                                       |                           |  |