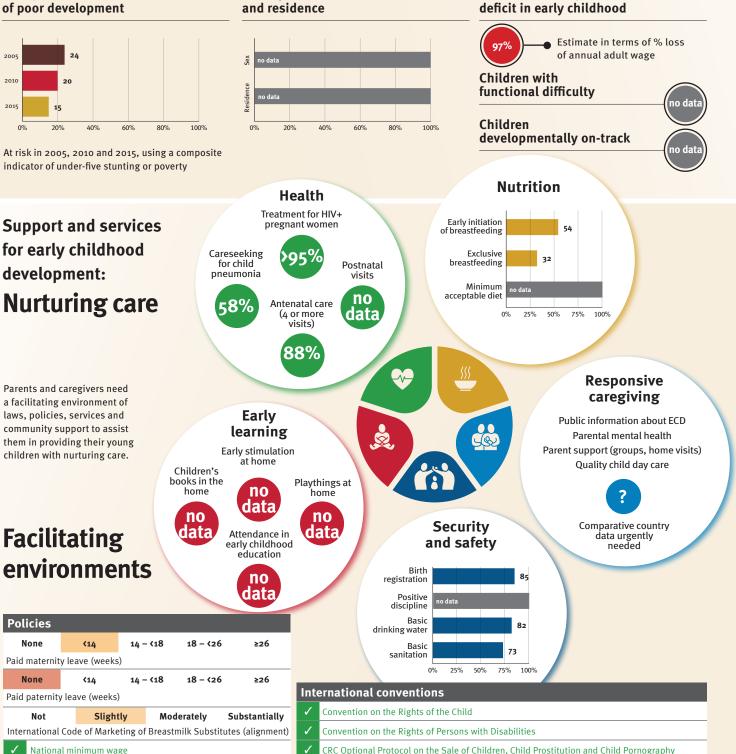

### Young children at risk of poor development

At risk in 2005, 2010 and 2015, using a composite indicator of under-five stunting or poverty

Support and services

**Nurturing care** 

Parents and caregivers need

### **Risk by sex** and residence

Sex

0%

Careseeking

for child

pneumonia

68%

Early

### **Threats to Early Childhood Development**

| 638/100,000 |
|-------------|
| no data     |
| no data     |
| 63%         |
|             |

at home

Attendance in

early childhood education

Children's books in the

home

2%

Security

and safety

### Facilitating nvironmonte

| Ellvill        | JIIIIE                       | IILS                     | 1%                  |                                                                                                                                                                                                                                                                                                                                                                                                                                                                                                                                                                                                                                                                                                                                                                                                                                                                                                                                                                                                                                                                                                                                                                                                                                                                                                                                                                                                                                                                                                                                                                                                                                                                                                                                                                                                                                                                                                                                                                                                                                                                                                                                     |           | registration            |            | 42          |             |                                     |
|----------------|------------------------------|--------------------------|---------------------|-------------------------------------------------------------------------------------------------------------------------------------------------------------------------------------------------------------------------------------------------------------------------------------------------------------------------------------------------------------------------------------------------------------------------------------------------------------------------------------------------------------------------------------------------------------------------------------------------------------------------------------------------------------------------------------------------------------------------------------------------------------------------------------------------------------------------------------------------------------------------------------------------------------------------------------------------------------------------------------------------------------------------------------------------------------------------------------------------------------------------------------------------------------------------------------------------------------------------------------------------------------------------------------------------------------------------------------------------------------------------------------------------------------------------------------------------------------------------------------------------------------------------------------------------------------------------------------------------------------------------------------------------------------------------------------------------------------------------------------------------------------------------------------------------------------------------------------------------------------------------------------------------------------------------------------------------------------------------------------------------------------------------------------------------------------------------------------------------------------------------------------|-----------|-------------------------|------------|-------------|-------------|-------------------------------------|
|                |                              |                          |                     | /                                                                                                                                                                                                                                                                                                                                                                                                                                                                                                                                                                                                                                                                                                                                                                                                                                                                                                                                                                                                                                                                                                                                                                                                                                                                                                                                                                                                                                                                                                                                                                                                                                                                                                                                                                                                                                                                                                                                                                                                                                                                                                                                   |           | Positive<br>discipline  | 14         |             |             |                                     |
| Policies       |                              |                          |                     |                                                                                                                                                                                                                                                                                                                                                                                                                                                                                                                                                                                                                                                                                                                                                                                                                                                                                                                                                                                                                                                                                                                                                                                                                                                                                                                                                                                                                                                                                                                                                                                                                                                                                                                                                                                                                                                                                                                                                                                                                                                                                                                                     |           | Basic<br>drinking water |            |             | 75          |                                     |
| None           | <b>&lt;1</b> 4               | 14 - <18 18 - <          | 26 ≥26              |                                                                                                                                                                                                                                                                                                                                                                                                                                                                                                                                                                                                                                                                                                                                                                                                                                                                                                                                                                                                                                                                                                                                                                                                                                                                                                                                                                                                                                                                                                                                                                                                                                                                                                                                                                                                                                                                                                                                                                                                                                                                                                                                     |           | Basic                   |            | 50          |             |                                     |
| Paid maternit  | y leave (weeks               | 5)                       |                     |                                                                                                                                                                                                                                                                                                                                                                                                                                                                                                                                                                                                                                                                                                                                                                                                                                                                                                                                                                                                                                                                                                                                                                                                                                                                                                                                                                                                                                                                                                                                                                                                                                                                                                                                                                                                                                                                                                                                                                                                                                                                                                                                     |           | sanitation              |            |             |             |                                     |
| None           | <b>&lt;1</b> 4               | 14 - <18 18 - <          | 26 ≥26              | _                                                                                                                                                                                                                                                                                                                                                                                                                                                                                                                                                                                                                                                                                                                                                                                                                                                                                                                                                                                                                                                                                                                                                                                                                                                                                                                                                                                                                                                                                                                                                                                                                                                                                                                                                                                                                                                                                                                                                                                                                                                                                                                                   |           | 0                       | % 25%      | 50% 75%     | 5 100%      |                                     |
| Paid paternity | Paid paternity leave (weeks) |                          |                     |                                                                                                                                                                                                                                                                                                                                                                                                                                                                                                                                                                                                                                                                                                                                                                                                                                                                                                                                                                                                                                                                                                                                                                                                                                                                                                                                                                                                                                                                                                                                                                                                                                                                                                                                                                                                                                                                                                                                                                                                                                                                                                                                     |           |                         |            |             |             |                                     |
| Not            | Slight                       | tly Moderately           | Substantially       | <ul> <li>Image: A start of the start of</li></ul> | Conventio | n on the Rights o       | f the Chil | d           |             |                                     |
| International  | Code of Marke                | eting of Breastmilk Subs | titutes (alignment) | 1                                                                                                                                                                                                                                                                                                                                                                                                                                                                                                                                                                                                                                                                                                                                                                                                                                                                                                                                                                                                                                                                                                                                                                                                                                                                                                                                                                                                                                                                                                                                                                                                                                                                                                                                                                                                                                                                                                                                                                                                                                                                                                                                   | Conventio | n on the Rights o       | f Persons  | with Disal  | bilities    |                                     |
| ✓ Nationa      | ıl minimum wa                | ge                       |                     | CRC Optional Protocol on the Sale of Children, Child Prostitution and Child Pornography                                                                                                                                                                                                                                                                                                                                                                                                                                                                                                                                                                                                                                                                                                                                                                                                                                                                                                                                                                                                                                                                                                                                                                                                                                                                                                                                                                                                                                                                                                                                                                                                                                                                                                                                                                                                                                                                                                                                                                                                                                             |           |                         |            |             |             |                                     |
| X Child ar     | nd family socia              | l protection             |                     | ×                                                                                                                                                                                                                                                                                                                                                                                                                                                                                                                                                                                                                                                                                                                                                                                                                                                                                                                                                                                                                                                                                                                                                                                                                                                                                                                                                                                                                                                                                                                                                                                                                                                                                                                                                                                                                                                                                                                                                                                                                                                                                                                                   | Hague Con | vention on Protec       | tion of C  | hildren and | Cooperation | in Respect of Intercountry Adoption |

home

53%

Comparative country

data urgently

needed