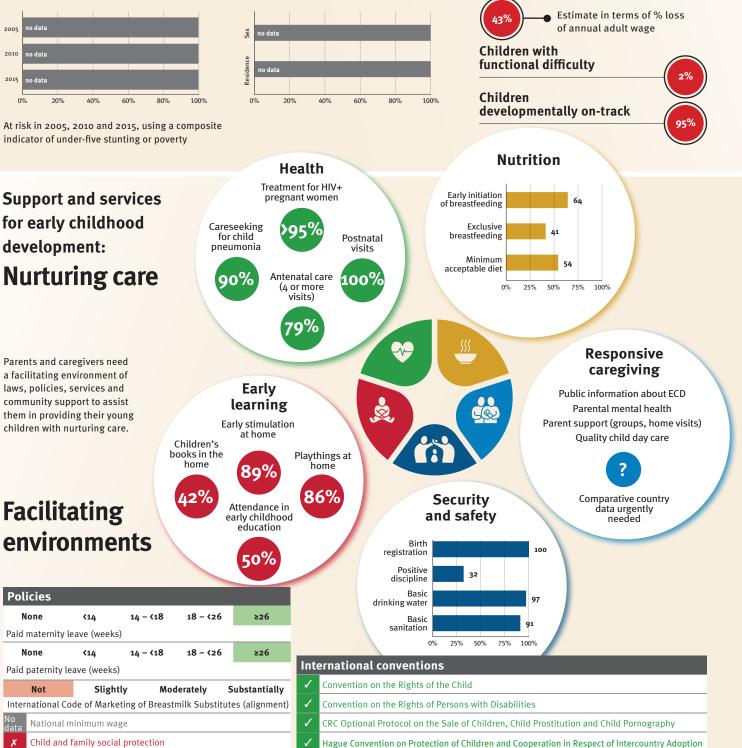

#### Young children at risk of poor development

At risk in 2005, 2010 and 2015, using a composite indicator of under-five stunting or poverty

Support and services

for early childhood

development:

### **Threats to Early Childhood Development**

| Maternal mortality | 112/100,000 |
|--------------------|-------------|
| Low birthweight    | 7%          |
| Child poverty      | 0%          |
| Violent discipline | 81%         |

#### Adolescent birth rate 12/1,000 Preterm births Under-five stunting Inadequate supervision 13%

Lifetime cost of growth

19

Hague Convention on Protection of Children and Cooperation in Respect of Intercountry Adoption

deficit in early childhood

### **Risk by sex** and residence

acceptable diet

#### **Nurturing care** 47% data (4 or more 25% 50% 75% 100% visits) 0% Ň-Responsive Parents and caregivers need caregiving a facilitating environment of laws, policies, services and Early Public information about ECD S. community support to assist J& learning Parental mental health them in providing their young Parent support (groups, home visits) Early stimulation children with nurturing care. at home Quality child day care A Children's books in the home Playthings at home 63% 49% 8% Comparative country Security Facilitating Attendance in data urgently and safety early childhood education needed environments Birth registration 100 14% Positive discipline 10 Basic Policies drinking water 94 None **<**14 14 - <18 18 - <26 ≥26 Basic 86 sanitation Paid maternity leave (weeks) 25% 50% 75% 100% 0% None **<**14 14 - <18 18 - <26 ≥26 International conventions Paid paternity leave (weeks) Convention on the Rights of the Child Slightly Moderately Substantially Not International Code of Marketing of Breastmilk Substitutes (alignment) Convention on the Rights of Persons with Disabilities 1 CRC Optional Protocol on the Sale of Children, Child Prostitution and Child Pornography National minimum wage

no

Antenatal care

Child and family social protection

7%

9%