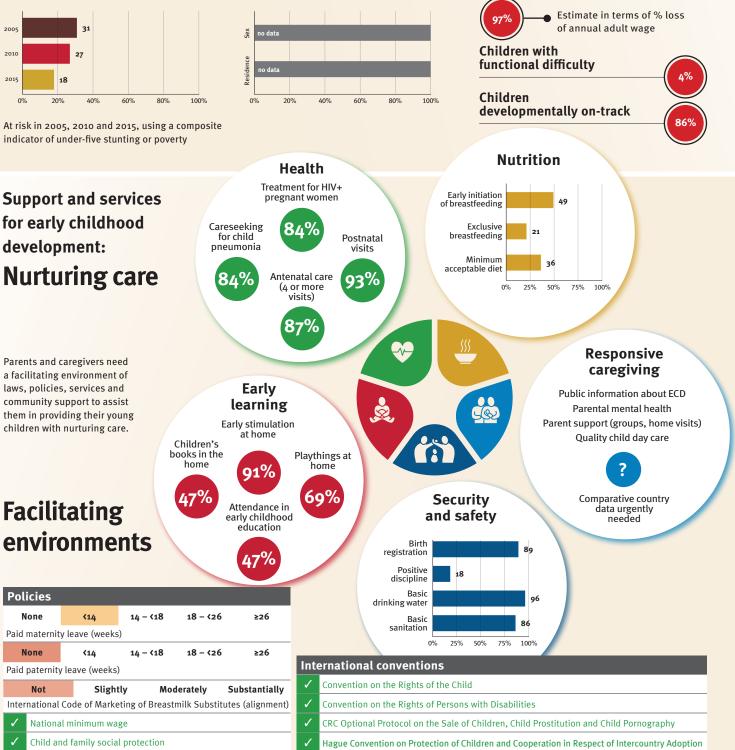

### Young children at risk of poor development

At risk in 2005, 2010 and 2015, using a composite indicator of under-five stunting or poverty

Support and services

**Nurturing care** 

Parents and caregivers need

### **Threats to Early Childhood Development**

| Maternal mortality | 15/100,000 |
|--------------------|------------|
| Low birthweight    | 5%         |
| Child poverty      | 0%         |
| Violent discipline | 43%        |

#### **Risk by sex** and residence

Sex

0%

for child

pneumonia

82%

at home

80

Children's books in the

home

२२%

## Facilitating

| Facilit                      | -                                                                                                                                                                                                                                                                                                                                                                                                                                                                                                                                                                                                                                                                                                                                                                                                                                                                                                                                                                                                                                                                                                                                                                                                                                                                                                                                                                                                                                                                                                                                                                                                                                                                                                                                                                                                                                                                                                                                                                                                                                                                                                                             | 52 /0              | Attendance in<br>early childhood<br>education | and safety                                                                              |
|------------------------------|-------------------------------------------------------------------------------------------------------------------------------------------------------------------------------------------------------------------------------------------------------------------------------------------------------------------------------------------------------------------------------------------------------------------------------------------------------------------------------------------------------------------------------------------------------------------------------------------------------------------------------------------------------------------------------------------------------------------------------------------------------------------------------------------------------------------------------------------------------------------------------------------------------------------------------------------------------------------------------------------------------------------------------------------------------------------------------------------------------------------------------------------------------------------------------------------------------------------------------------------------------------------------------------------------------------------------------------------------------------------------------------------------------------------------------------------------------------------------------------------------------------------------------------------------------------------------------------------------------------------------------------------------------------------------------------------------------------------------------------------------------------------------------------------------------------------------------------------------------------------------------------------------------------------------------------------------------------------------------------------------------------------------------------------------------------------------------------------------------------------------------|--------------------|-----------------------------------------------|-----------------------------------------------------------------------------------------|
| enviro                       | onment                                                                                                                                                                                                                                                                                                                                                                                                                                                                                                                                                                                                                                                                                                                                                                                                                                                                                                                                                                                                                                                                                                                                                                                                                                                                                                                                                                                                                                                                                                                                                                                                                                                                                                                                                                                                                                                                                                                                                                                                                                                                                                                        | S                  | 73%                                           | Birth registration 98                                                                   |
|                              |                                                                                                                                                                                                                                                                                                                                                                                                                                                                                                                                                                                                                                                                                                                                                                                                                                                                                                                                                                                                                                                                                                                                                                                                                                                                                                                                                                                                                                                                                                                                                                                                                                                                                                                                                                                                                                                                                                                                                                                                                                                                                                                               |                    | /5/0                                          | Positive discipline 41                                                                  |
| Policies                     |                                                                                                                                                                                                                                                                                                                                                                                                                                                                                                                                                                                                                                                                                                                                                                                                                                                                                                                                                                                                                                                                                                                                                                                                                                                                                                                                                                                                                                                                                                                                                                                                                                                                                                                                                                                                                                                                                                                                                                                                                                                                                                                               |                    |                                               | Basic drinking water 95                                                                 |
| None                         | <b>&lt;14</b> 14                                                                                                                                                                                                                                                                                                                                                                                                                                                                                                                                                                                                                                                                                                                                                                                                                                                                                                                                                                                                                                                                                                                                                                                                                                                                                                                                                                                                                                                                                                                                                                                                                                                                                                                                                                                                                                                                                                                                                                                                                                                                                                              | - <18 18 - <2      | 6 ≥26                                         | Basic                                                                                   |
| Paid maternity               | leave (weeks)                                                                                                                                                                                                                                                                                                                                                                                                                                                                                                                                                                                                                                                                                                                                                                                                                                                                                                                                                                                                                                                                                                                                                                                                                                                                                                                                                                                                                                                                                                                                                                                                                                                                                                                                                                                                                                                                                                                                                                                                                                                                                                                 |                    |                                               | sanitation 0% 25% 50% 75% 100%                                                          |
| None                         | <14 14                                                                                                                                                                                                                                                                                                                                                                                                                                                                                                                                                                                                                                                                                                                                                                                                                                                                                                                                                                                                                                                                                                                                                                                                                                                                                                                                                                                                                                                                                                                                                                                                                                                                                                                                                                                                                                                                                                                                                                                                                                                                                                                        | - <18 18 - <2      | 6 ≥26                                         |                                                                                         |
| Paid paternity               | leave (weeks)                                                                                                                                                                                                                                                                                                                                                                                                                                                                                                                                                                                                                                                                                                                                                                                                                                                                                                                                                                                                                                                                                                                                                                                                                                                                                                                                                                                                                                                                                                                                                                                                                                                                                                                                                                                                                                                                                                                                                                                                                                                                                                                 |                    |                                               | International conventions                                                               |
| Not                          | Slightly                                                                                                                                                                                                                                                                                                                                                                                                                                                                                                                                                                                                                                                                                                                                                                                                                                                                                                                                                                                                                                                                                                                                                                                                                                                                                                                                                                                                                                                                                                                                                                                                                                                                                                                                                                                                                                                                                                                                                                                                                                                                                                                      | Moderately         | Substantially                                 | Convention on the Rights of the Child                                                   |
| International O              | ode of Marketing o                                                                                                                                                                                                                                                                                                                                                                                                                                                                                                                                                                                                                                                                                                                                                                                                                                                                                                                                                                                                                                                                                                                                                                                                                                                                                                                                                                                                                                                                                                                                                                                                                                                                                                                                                                                                                                                                                                                                                                                                                                                                                                            | f Breastmilk Subst | itutes (alignment)                            | ✓ Convention on the Rights of Persons with Disabilities                                 |
| <ul> <li>National</li> </ul> | minimum wage                                                                                                                                                                                                                                                                                                                                                                                                                                                                                                                                                                                                                                                                                                                                                                                                                                                                                                                                                                                                                                                                                                                                                                                                                                                                                                                                                                                                                                                                                                                                                                                                                                                                                                                                                                                                                                                                                                                                                                                                                                                                                                                  |                    |                                               | CRC Optional Protocol on the Sale of Children, Child Prostitution and Child Pornography |
| X Child and                  | X Child and family social protection Action |                    |                                               |                                                                                         |

Playthings at

home

53%

6

Security