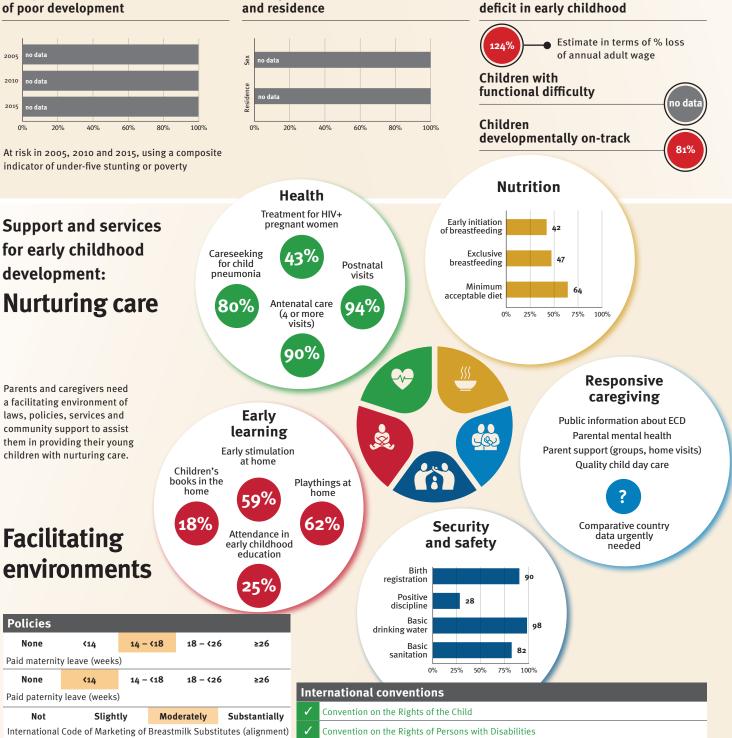

#### Young children at risk of poor development

At risk in 2005, 2010 and 2015, using a composite indicator of under-five stunting or poverty

Support and services

for early childhood

development:

#### Adolescent birth rate 12/1,000 Preterm births Under-five stunting Inadequate supervision 13%

Lifetime cost of growth

19

Hague Convention on Protection of Children and Cooperation in Respect of Intercountry Adoption

### **Risk by sex** and residence

acceptable diet

#### **Nurturing care** 47% data (4 or more 25% 50% 75% 100% visits) 0% Ň-Responsive Parents and caregivers need caregiving a facilitating environment of laws, policies, services and Early Public information about ECD S. community support to assist J& learning Parental mental health them in providing their young Parent support (groups, home visits) Early stimulation children with nurturing care. at home Quality child day care A Children's books in the home Playthings at home 63% 49% 8% Comparative country Security Facilitating Attendance in data urgently and safety early childhood education needed environments Birth registration 100 14% Positive discipline 10 Basic Policies drinking water 94 None **<**14 14 - <18 18 - <26 ≥26 Basic 86 sanitation Paid maternity leave (weeks) 25% 50% 75% 100% 0% None **<**14 14 - <18 18 - <26 ≥26 International conventions Paid paternity leave (weeks) Convention on the Rights of the Child Slightly Moderately Substantially Not International Code of Marketing of Breastmilk Substitutes (alignment) Convention on the Rights of Persons with Disabilities 1 CRC Optional Protocol on the Sale of Children, Child Prostitution and Child Pornography National minimum wage

no

Antenatal care

Child and family social protection

7%

9%