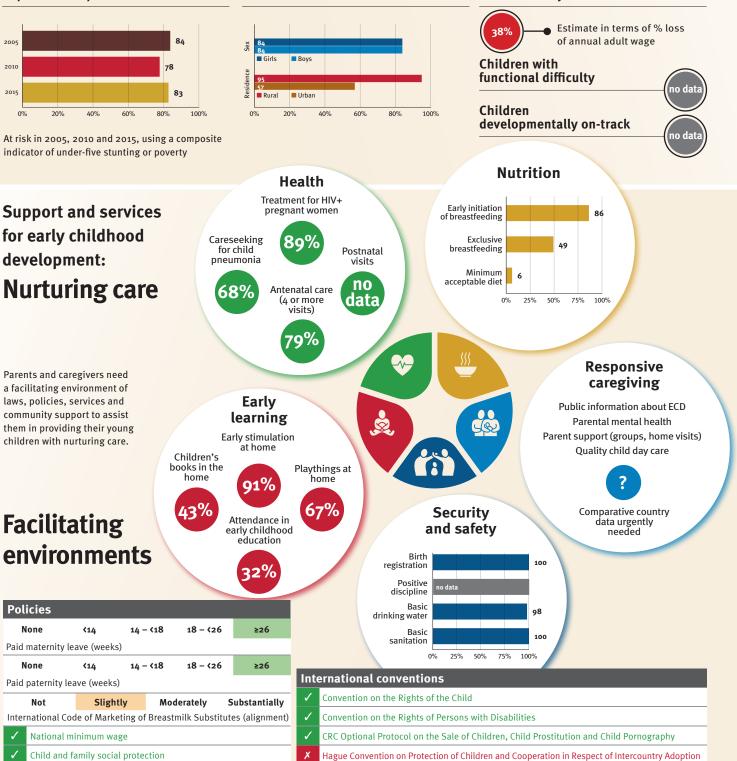

#### Young children at risk of poor development

At risk in 2005, 2010 and 2015, using a composite indicator of under-five stunting or poverty

Support and services

for early childhood

development:

### **Threats to Early Childhood Development**

| Maternal mortality | 112/100,000 |
|--------------------|-------------|
| Low birthweight    | 7%          |
| Child poverty      | 0%          |
| Violent discipline | 81%         |

#### Adolescent birth rate 12/1,000 Preterm births Under-five stunting Inadequate supervision 13%

Lifetime cost of growth

19

Hague Convention on Protection of Children and Cooperation in Respect of Intercountry Adoption

deficit in early childhood

### **Risk by sex** and residence

acceptable diet

#### **Nurturing care** 47% data (4 or more 25% 50% 75% 100% visits) 0% Ň-Responsive Parents and caregivers need caregiving a facilitating environment of laws, policies, services and Early Public information about ECD S. community support to assist J& learning Parental mental health them in providing their young Parent support (groups, home visits) Early stimulation children with nurturing care. at home Quality child day care A Children's books in the home Playthings at home 63% 49% 8% Comparative country Security Facilitating Attendance in data urgently and safety early childhood education needed environments Birth registration 100 14% Positive discipline 10 Basic Policies drinking water 94 None **<**14 14 - <18 18 - <26 ≥26 Basic 86 sanitation Paid maternity leave (weeks) 25% 50% 75% 100% 0% None **<**14 14 - <18 18 - <26 ≥26 International conventions Paid paternity leave (weeks) Convention on the Rights of the Child Slightly Moderately Substantially Not International Code of Marketing of Breastmilk Substitutes (alignment) Convention on the Rights of Persons with Disabilities 1 CRC Optional Protocol on the Sale of Children, Child Prostitution and Child Pornography National minimum wage

no

Antenatal care

Child and family social protection

7%

9%