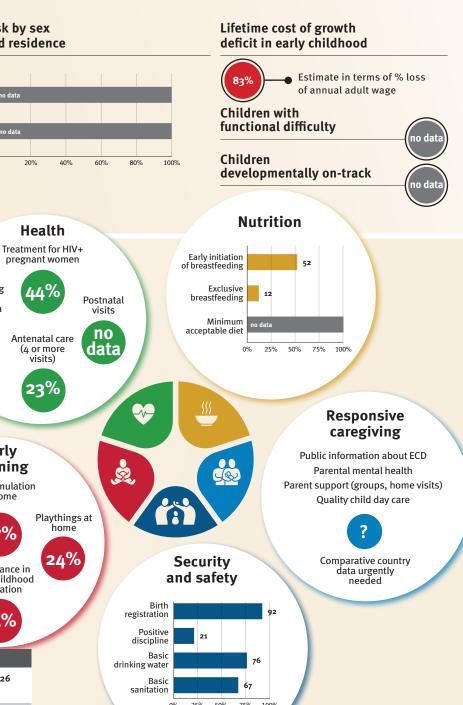

### Young children at risk of poor development

At risk in 2005, 2010 and 2015, using a composite indicator of under-five stunting or poverty

Support and services

**Nurturing care** 

Parents and caregivers need

### **Threats to Early Childhood Development**

| 638/100,000 |
|-------------|
| no data     |
| no data     |
| 63%         |
|             |

### **Risk by sex** and residence

Sex

0%

Careseeking

for child

pneumonia

68%

Early