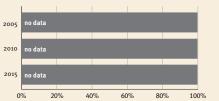

#### Young children at risk of poor development

At risk in 2005, 2010 and 2015, using a composite indicator of under-five stunting or poverty

Support and services

for early childhood

development:

### **Threats to Early Childhood Development**

| Maternal mortality | 112/100,000 |
|--------------------|-------------|
| Low birthweight    | 7%          |
| Child poverty      | 0%          |
| Violent discipline | 81%         |

#### Adolescent birth rate 12/1,000 Preterm births Under-five stunting Inadequate supervision 13%

Lifetime cost of growth

19

Hague Convention on Protection of Children and Cooperation in Respect of Intercountry Adoption

deficit in early childhood

### **Risk by sex** and residence

acceptable diet

#### **Nurturing care** 47% data (4 or more 25% 50% 75% 100% visits) 0% Ň-Responsive Parents and caregivers need caregiving a facilitating environment of laws, policies, services and Early Public information about ECD S. community support to assist J& learning Parental mental health them in providing their young Parent support (groups, home visits) Early stimulation children with nurturing care. at home Quality child day care A Children's books in the home Playthings at home 63% 49% 8% Comparative country Security Facilitating Attendance in data urgently and safety early childhood education needed environments Birth registration 100 14% Positive discipline 10 Basic Policies drinking water 94 None **<**14 14 - <18 18 - <26 ≥26 Basic 86 sanitation Paid maternity leave (weeks) 25% 50% 75% 100% 0% None **<**14 14 - <18 18 - <26 ≥26 International conventions Paid paternity leave (weeks) Convention on the Rights of the Child Slightly Moderately Substantially Not International Code of Marketing of Breastmilk Substitutes (alignment) Convention on the Rights of Persons with Disabilities 1 CRC Optional Protocol on the Sale of Children, Child Prostitution and Child Pornography National minimum wage

no

Antenatal care

Child and family social protection

7%

9%