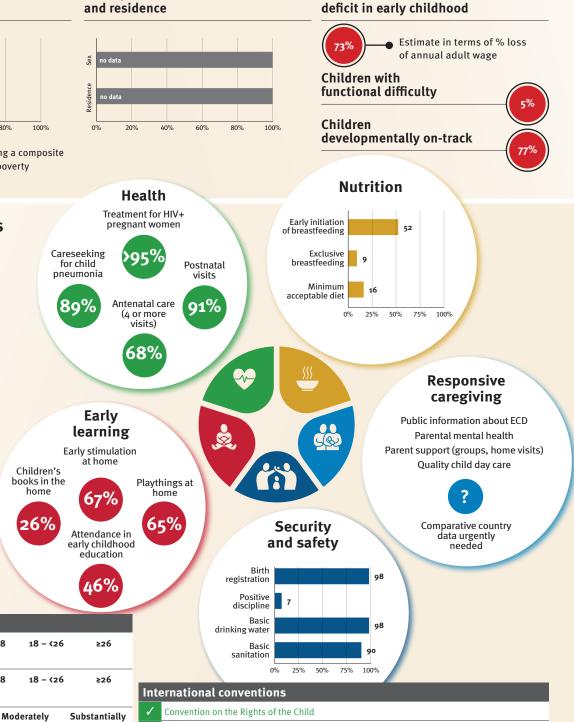

### Young children at risk of poor development

At risk in 2005, 2010 and 2015, using a composite indicator of under-five stunting or poverty

Support and services

**Nurturing care** 

Parents and caregivers need

### **Threats to Early Childhood Development**

| Maternal mortality | 15/100,000 |
|--------------------|------------|
| Low birthweight    | 5%         |
| Child poverty      | 0%         |
| Violent discipline | 43%        |

#### **Risk by sex** and residence

Sex

0%

for child

pneumonia

82%

at home

80

Children's books in the

home

२२%

## Facilitating

| Facilit                      | -                                                                                                                                                                                                                                                                                                                                                                                                                                                                                                                                                                                                                                                                                                                                                                                                                                                                                                                                                                                                                                                                                                                                                                                                                                                                                                                                                                                                                                                                                                                                                                                                                                                                                                                                                                                                                                                                                                                                                                                                                                                                                                                             | 52 /0              | Attendance in<br>early childhood<br>education | and safety                                                                              |
|------------------------------|-------------------------------------------------------------------------------------------------------------------------------------------------------------------------------------------------------------------------------------------------------------------------------------------------------------------------------------------------------------------------------------------------------------------------------------------------------------------------------------------------------------------------------------------------------------------------------------------------------------------------------------------------------------------------------------------------------------------------------------------------------------------------------------------------------------------------------------------------------------------------------------------------------------------------------------------------------------------------------------------------------------------------------------------------------------------------------------------------------------------------------------------------------------------------------------------------------------------------------------------------------------------------------------------------------------------------------------------------------------------------------------------------------------------------------------------------------------------------------------------------------------------------------------------------------------------------------------------------------------------------------------------------------------------------------------------------------------------------------------------------------------------------------------------------------------------------------------------------------------------------------------------------------------------------------------------------------------------------------------------------------------------------------------------------------------------------------------------------------------------------------|--------------------|-----------------------------------------------|-----------------------------------------------------------------------------------------|
| enviro                       | onment                                                                                                                                                                                                                                                                                                                                                                                                                                                                                                                                                                                                                                                                                                                                                                                                                                                                                                                                                                                                                                                                                                                                                                                                                                                                                                                                                                                                                                                                                                                                                                                                                                                                                                                                                                                                                                                                                                                                                                                                                                                                                                                        | S                  | 73%                                           | Birth registration 98                                                                   |
|                              |                                                                                                                                                                                                                                                                                                                                                                                                                                                                                                                                                                                                                                                                                                                                                                                                                                                                                                                                                                                                                                                                                                                                                                                                                                                                                                                                                                                                                                                                                                                                                                                                                                                                                                                                                                                                                                                                                                                                                                                                                                                                                                                               |                    | /5/0                                          | Positive discipline 41                                                                  |
| Policies                     |                                                                                                                                                                                                                                                                                                                                                                                                                                                                                                                                                                                                                                                                                                                                                                                                                                                                                                                                                                                                                                                                                                                                                                                                                                                                                                                                                                                                                                                                                                                                                                                                                                                                                                                                                                                                                                                                                                                                                                                                                                                                                                                               |                    |                                               | Basic drinking water 95                                                                 |
| None                         | <b>&lt;14</b> 14                                                                                                                                                                                                                                                                                                                                                                                                                                                                                                                                                                                                                                                                                                                                                                                                                                                                                                                                                                                                                                                                                                                                                                                                                                                                                                                                                                                                                                                                                                                                                                                                                                                                                                                                                                                                                                                                                                                                                                                                                                                                                                              | - <18 18 - <2      | 6 ≥26                                         | Basic                                                                                   |
| Paid maternity               | leave (weeks)                                                                                                                                                                                                                                                                                                                                                                                                                                                                                                                                                                                                                                                                                                                                                                                                                                                                                                                                                                                                                                                                                                                                                                                                                                                                                                                                                                                                                                                                                                                                                                                                                                                                                                                                                                                                                                                                                                                                                                                                                                                                                                                 |                    |                                               | sanitation 0% 25% 50% 75% 100%                                                          |
| None                         | <14 14                                                                                                                                                                                                                                                                                                                                                                                                                                                                                                                                                                                                                                                                                                                                                                                                                                                                                                                                                                                                                                                                                                                                                                                                                                                                                                                                                                                                                                                                                                                                                                                                                                                                                                                                                                                                                                                                                                                                                                                                                                                                                                                        | - <18 18 - <2      | 6 ≥26                                         |                                                                                         |
| Paid paternity               | leave (weeks)                                                                                                                                                                                                                                                                                                                                                                                                                                                                                                                                                                                                                                                                                                                                                                                                                                                                                                                                                                                                                                                                                                                                                                                                                                                                                                                                                                                                                                                                                                                                                                                                                                                                                                                                                                                                                                                                                                                                                                                                                                                                                                                 |                    |                                               | International conventions                                                               |
| Not                          | Slightly                                                                                                                                                                                                                                                                                                                                                                                                                                                                                                                                                                                                                                                                                                                                                                                                                                                                                                                                                                                                                                                                                                                                                                                                                                                                                                                                                                                                                                                                                                                                                                                                                                                                                                                                                                                                                                                                                                                                                                                                                                                                                                                      | Moderately         | Substantially                                 | Convention on the Rights of the Child                                                   |
| International O              | ode of Marketing o                                                                                                                                                                                                                                                                                                                                                                                                                                                                                                                                                                                                                                                                                                                                                                                                                                                                                                                                                                                                                                                                                                                                                                                                                                                                                                                                                                                                                                                                                                                                                                                                                                                                                                                                                                                                                                                                                                                                                                                                                                                                                                            | f Breastmilk Subst | itutes (alignment)                            | ✓ Convention on the Rights of Persons with Disabilities                                 |
| <ul> <li>National</li> </ul> | minimum wage                                                                                                                                                                                                                                                                                                                                                                                                                                                                                                                                                                                                                                                                                                                                                                                                                                                                                                                                                                                                                                                                                                                                                                                                                                                                                                                                                                                                                                                                                                                                                                                                                                                                                                                                                                                                                                                                                                                                                                                                                                                                                                                  |                    |                                               | CRC Optional Protocol on the Sale of Children, Child Prostitution and Child Pornography |
| X Child and                  | X Child and family social protection Action |                    |                                               |                                                                                         |

Playthings at

home

53%

6

Security