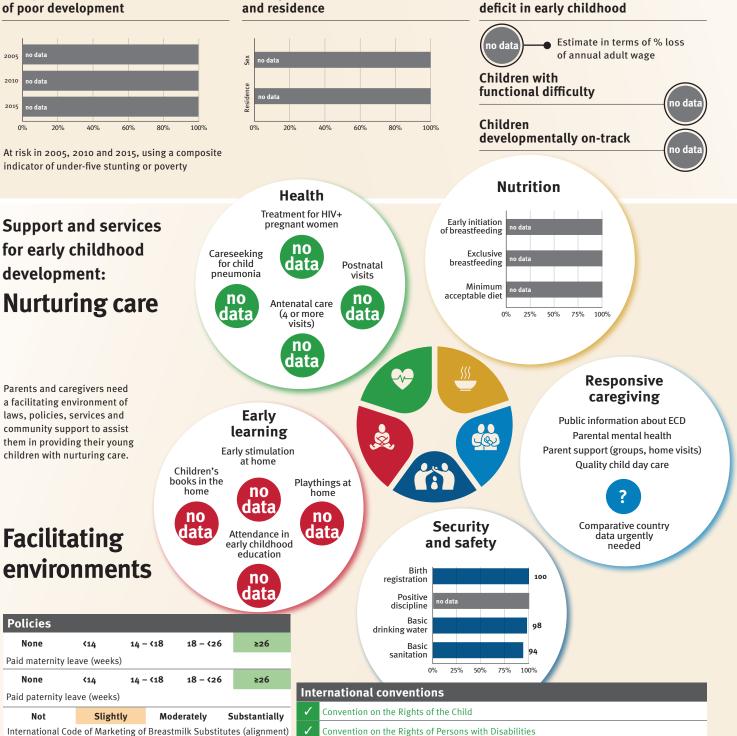

### Young children at risk of poor development

development:

laws, policies, services and

Facilitating

Paid maternity leave (weeks)

**<**14

**<**14

Policies

None

None

At risk in 2005, 2010 and 2015, using a composite indicator of under-five stunting or poverty

### **Threats to Early Childhood Development**

| Maternal mortality | -/100,000 |
|--------------------|-----------|
| Low birthweight    | 7%        |
| Child poverty      | no data   |
| Violent discipline | no data   |

#### **Risk by sex** and residence

|                                                                       | aid paternity leave (weeks) |                                       |                                                                                                |   | Inte                                  | International conventions |  |
|-----------------------------------------------------------------------|-----------------------------|---------------------------------------|------------------------------------------------------------------------------------------------|---|---------------------------------------|---------------------------|--|
| -                                                                     | Not                         | Not Slightly Moderately Substantially |                                                                                                | ✓ | Convention on the Rights of the Child |                           |  |
| International Code of Marketing of Breastmilk Substitutes (alignment) |                             | 1                                     | Convention on the Rights of Persons with Disabilities                                          |   |                                       |                           |  |
| No<br>data National minimum wage                                      |                             | 1                                     | CRC Optional Protocol on the Sale of Children, Child Prostitution and Child Pornography        |   |                                       |                           |  |
| ✓ Child and family social protection                                  |                             | 1                                     | Hague Convention on Protection of Children and Cooperation in Respect of Intercountry Adoption |   |                                       |                           |  |