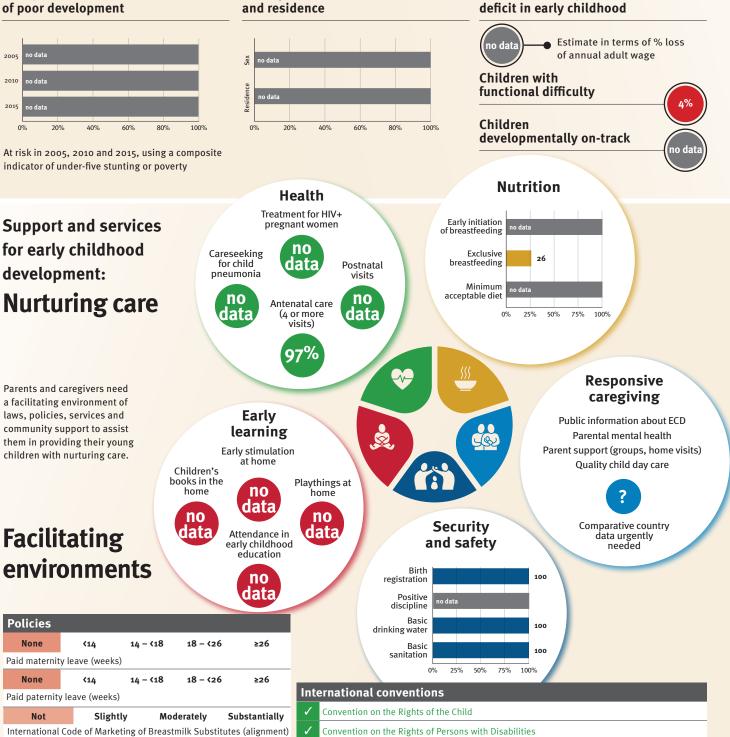

#### Young children at risk of poor development

At risk in 2005, 2010 and 2015, using a composite indicator of under-five stunting or poverty

Support and services

for early childhood

development:

#### Adolescent birth rate 12/1,000 Preterm births Under-five stunting Inadequate supervision 13%

Lifetime cost of growth

19

Hague Convention on Protection of Children and Cooperation in Respect of Intercountry Adoption

deficit in early childhood

### **Risk by sex** and residence

acceptable diet

#### **Nurturing care** 47% data (4 or more 25% 50% 75% 100% visits) 0% Ň-Responsive Parents and caregivers need caregiving a facilitating environment of laws, policies, services and Early Public information about ECD S. community support to assist J& learning Parental mental health them in providing their young Parent support (groups, home visits) Early stimulation children with nurturing care. at home Quality child day care A Children's books in the home Playthings at home 63% 49% 8% Comparative country Security Facilitating Attendance in data urgently and safety early childhood education needed environments Birth registration 100 14% Positive discipline 10 Basic Policies drinking water 94 None **<**14 14 - <18 18 - <26 ≥26 Basic 86 sanitation Paid maternity leave (weeks) 25% 50% 75% 100% 0% None **<**14 14 - <18 18 - <26 ≥26 International conventions Paid paternity leave (weeks) Convention on the Rights of the Child Slightly Moderately Substantially Not International Code of Marketing of Breastmilk Substitutes (alignment) Convention on the Rights of Persons with Disabilities 1 CRC Optional Protocol on the Sale of Children, Child Prostitution and Child Pornography National minimum wage

no

Antenatal care

Child and family social protection

7%

9%