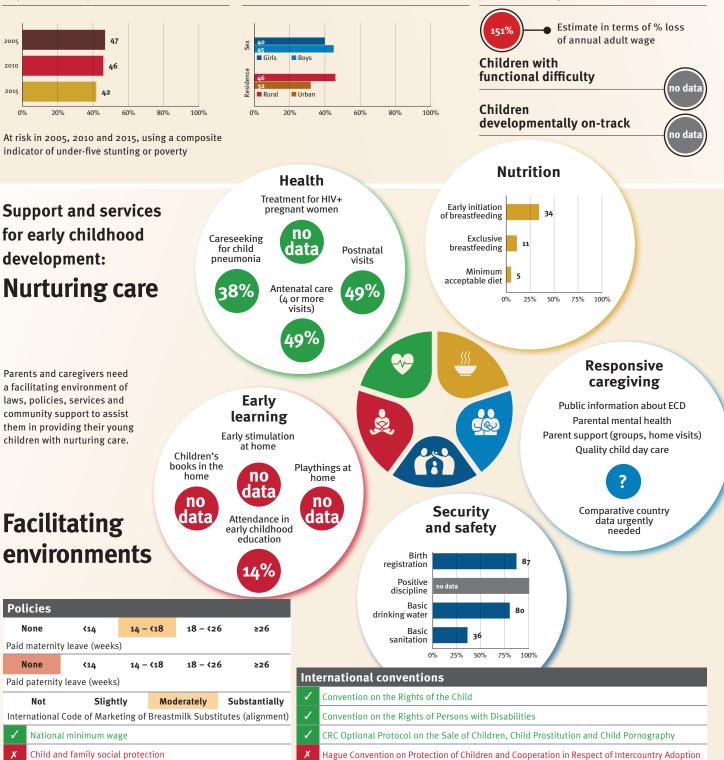

### Young children at risk of poor development

At risk in 2005, 2010 and 2015, using a composite indicator of under-five stunting or poverty

Support and services

**Nurturing care** 

Parents and caregivers need

### **Threats to Early Childhood Development**

| Maternal mortality | 15/100,000 |
|--------------------|------------|
| Low birthweight    | 5%         |
| Child poverty      | 0%         |
| Violent discipline | 43%        |

#### **Risk by sex** and residence

Sex

0%

for child

pneumonia

82%

at home

80

Children's books in the

home

२२%

## Facilitating

| Facilit                      | -                                                                                                                                                                                                                                                                                                                                                                                                                                                                                                                                                                                                                                                                                                                                                                                                                                                                                                                                                                                                                                                                                                                                                                                                                                                                                                                                                                                                                                                                                                                                                                                                                                                                                                                                                                                                                                                                                                                                                                                                                                                                                                                             | 52 /0              | Attendance in<br>early childhood<br>education | and safety                                                                              |
|------------------------------|-------------------------------------------------------------------------------------------------------------------------------------------------------------------------------------------------------------------------------------------------------------------------------------------------------------------------------------------------------------------------------------------------------------------------------------------------------------------------------------------------------------------------------------------------------------------------------------------------------------------------------------------------------------------------------------------------------------------------------------------------------------------------------------------------------------------------------------------------------------------------------------------------------------------------------------------------------------------------------------------------------------------------------------------------------------------------------------------------------------------------------------------------------------------------------------------------------------------------------------------------------------------------------------------------------------------------------------------------------------------------------------------------------------------------------------------------------------------------------------------------------------------------------------------------------------------------------------------------------------------------------------------------------------------------------------------------------------------------------------------------------------------------------------------------------------------------------------------------------------------------------------------------------------------------------------------------------------------------------------------------------------------------------------------------------------------------------------------------------------------------------|--------------------|-----------------------------------------------|-----------------------------------------------------------------------------------------|
| enviro                       | onment                                                                                                                                                                                                                                                                                                                                                                                                                                                                                                                                                                                                                                                                                                                                                                                                                                                                                                                                                                                                                                                                                                                                                                                                                                                                                                                                                                                                                                                                                                                                                                                                                                                                                                                                                                                                                                                                                                                                                                                                                                                                                                                        | S                  | 73%                                           | Birth registration 98                                                                   |
|                              |                                                                                                                                                                                                                                                                                                                                                                                                                                                                                                                                                                                                                                                                                                                                                                                                                                                                                                                                                                                                                                                                                                                                                                                                                                                                                                                                                                                                                                                                                                                                                                                                                                                                                                                                                                                                                                                                                                                                                                                                                                                                                                                               |                    | /5/0                                          | Positive discipline 41                                                                  |
| Policies                     |                                                                                                                                                                                                                                                                                                                                                                                                                                                                                                                                                                                                                                                                                                                                                                                                                                                                                                                                                                                                                                                                                                                                                                                                                                                                                                                                                                                                                                                                                                                                                                                                                                                                                                                                                                                                                                                                                                                                                                                                                                                                                                                               |                    |                                               | Basic drinking water 95                                                                 |
| None                         | <b>&lt;14</b> 14                                                                                                                                                                                                                                                                                                                                                                                                                                                                                                                                                                                                                                                                                                                                                                                                                                                                                                                                                                                                                                                                                                                                                                                                                                                                                                                                                                                                                                                                                                                                                                                                                                                                                                                                                                                                                                                                                                                                                                                                                                                                                                              | - <18 18 - <2      | 6 ≥26                                         | Basic                                                                                   |
| Paid maternity               | leave (weeks)                                                                                                                                                                                                                                                                                                                                                                                                                                                                                                                                                                                                                                                                                                                                                                                                                                                                                                                                                                                                                                                                                                                                                                                                                                                                                                                                                                                                                                                                                                                                                                                                                                                                                                                                                                                                                                                                                                                                                                                                                                                                                                                 |                    |                                               | sanitation 0% 25% 50% 75% 100%                                                          |
| None                         | <14 14                                                                                                                                                                                                                                                                                                                                                                                                                                                                                                                                                                                                                                                                                                                                                                                                                                                                                                                                                                                                                                                                                                                                                                                                                                                                                                                                                                                                                                                                                                                                                                                                                                                                                                                                                                                                                                                                                                                                                                                                                                                                                                                        | - <18 18 - <2      | 6 ≥26                                         |                                                                                         |
| Paid paternity               | leave (weeks)                                                                                                                                                                                                                                                                                                                                                                                                                                                                                                                                                                                                                                                                                                                                                                                                                                                                                                                                                                                                                                                                                                                                                                                                                                                                                                                                                                                                                                                                                                                                                                                                                                                                                                                                                                                                                                                                                                                                                                                                                                                                                                                 |                    |                                               | International conventions                                                               |
| Not                          | Slightly                                                                                                                                                                                                                                                                                                                                                                                                                                                                                                                                                                                                                                                                                                                                                                                                                                                                                                                                                                                                                                                                                                                                                                                                                                                                                                                                                                                                                                                                                                                                                                                                                                                                                                                                                                                                                                                                                                                                                                                                                                                                                                                      | Moderately         | Substantially                                 | Convention on the Rights of the Child                                                   |
| International O              | ode of Marketing o                                                                                                                                                                                                                                                                                                                                                                                                                                                                                                                                                                                                                                                                                                                                                                                                                                                                                                                                                                                                                                                                                                                                                                                                                                                                                                                                                                                                                                                                                                                                                                                                                                                                                                                                                                                                                                                                                                                                                                                                                                                                                                            | f Breastmilk Subst | itutes (alignment)                            | ✓ Convention on the Rights of Persons with Disabilities                                 |
| <ul> <li>National</li> </ul> | minimum wage                                                                                                                                                                                                                                                                                                                                                                                                                                                                                                                                                                                                                                                                                                                                                                                                                                                                                                                                                                                                                                                                                                                                                                                                                                                                                                                                                                                                                                                                                                                                                                                                                                                                                                                                                                                                                                                                                                                                                                                                                                                                                                                  |                    |                                               | CRC Optional Protocol on the Sale of Children, Child Prostitution and Child Pornography |
| X Child and                  | X Child and family social protection Action |                    |                                               |                                                                                         |

Playthings at

home

53%

6

Security