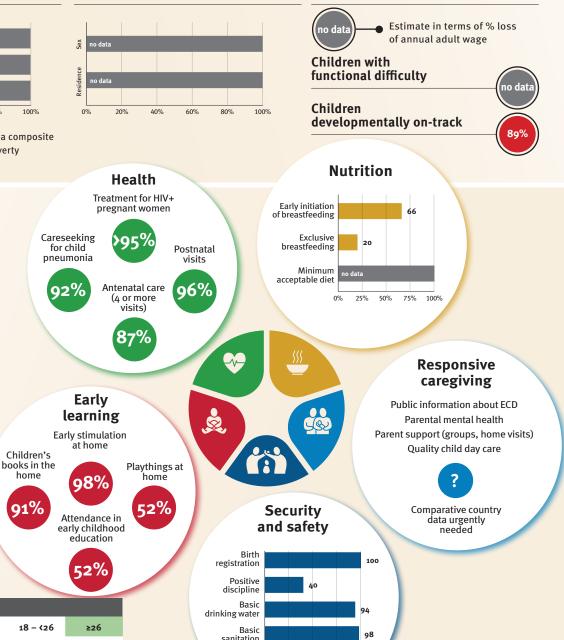

### How the profiles are organized

Indicators have been assembled on the country pages as follows:

- Demographics providing basic information about the country.
- Threats to early childhood development indexed by maternal mortality, adolescent birth rate, low birthweight and preterm births, inadequate supervision, violent discipline, stunting, and children under 5 years of age living in poverty.
- The prevalence of inequality among children at risk of poor development, indexed by the composite indicator of the prevalence of children exposed to stunting or extreme poverty in 2005, 2010 and 2015, and differences in prevalence between boys and girls

and between children living in urban and rural areas (based on surveys conducted between 2006 and 2015).

- Estimated economic costs of poor early development were produced by calculating the cost of the child growth deficit as a percentage of adult annual wages lost.
- Early childhood development outcomes, as measured by the Early Childhood Development Index.
- Child functioning, as measured by the UNICEF/Washington Group Module on Child Functioning.
- Support and services for early childhood development indexed by the five components of the Nurturing Care Framework described in the *Lancet* series, and by indicators of the facilitating environment of laws, conventions and policies.
  - Nurturing care comprises five essential elements: health, early learning, security and safety, responsive caregiving and nutrition.
  - The facilitating environment is indicated by relevant policies and conventions:
    - Policies for which there are comparable country data relevant to early childhood development include those related to paid maternity and paternity leave, whether a country has a national minimum wage and non-contributory child and family social protection benefits, and the legal status of the International Code of Marketing of Breastmilk Substitutes.
    - International conventions, specifically the Convention on the Rights of the Child (CRC), the CRC Optional Protocol on the Sale of Children, Child Prostitution and Child Pornography, the Convention on the Rights of Persons with Disabilities, and the Hague Convention on Protection of Children and Cooperation in Respect of Intercountry Adoption.

### Young children at risk of poor development

At risk in 2005, 2010 and 2015, using a composite indicator of under-five stunting or poverty

Support and services

**Nurturing care** 

Parents and caregivers need

### **Threats to Early Childhood Development**

| 638/100,000 |
|-------------|
| no data     |
| no data     |
| 63%         |
|             |

### **Risk by sex** and residence

Sex

0%

Careseeking

for child

pneumonia

68%

Early

at home

Attendance in

early childhood education

Children's books in the

home

2%

Security

and safety

### Facilitating nvironmonte

| Ellvill        | JIIIIE                       | IILS                     | 1%                  |                                                                                                                                                                                                                                                                                                                                                                                                                                                                                                                                                                                                                                                                                                                                                                                                                                                                                                                                                                                                                                                                                                                                                                                                                                                                                                                                                                                                                                                                                                                                                                                                                                                                                                                                                                                                                                                                                                                                                                                                                                                                                                                                     |           | registration            |            | 42          |             |                                     |
|----------------|------------------------------|--------------------------|---------------------|-------------------------------------------------------------------------------------------------------------------------------------------------------------------------------------------------------------------------------------------------------------------------------------------------------------------------------------------------------------------------------------------------------------------------------------------------------------------------------------------------------------------------------------------------------------------------------------------------------------------------------------------------------------------------------------------------------------------------------------------------------------------------------------------------------------------------------------------------------------------------------------------------------------------------------------------------------------------------------------------------------------------------------------------------------------------------------------------------------------------------------------------------------------------------------------------------------------------------------------------------------------------------------------------------------------------------------------------------------------------------------------------------------------------------------------------------------------------------------------------------------------------------------------------------------------------------------------------------------------------------------------------------------------------------------------------------------------------------------------------------------------------------------------------------------------------------------------------------------------------------------------------------------------------------------------------------------------------------------------------------------------------------------------------------------------------------------------------------------------------------------------|-----------|-------------------------|------------|-------------|-------------|-------------------------------------|
|                |                              |                          |                     | /                                                                                                                                                                                                                                                                                                                                                                                                                                                                                                                                                                                                                                                                                                                                                                                                                                                                                                                                                                                                                                                                                                                                                                                                                                                                                                                                                                                                                                                                                                                                                                                                                                                                                                                                                                                                                                                                                                                                                                                                                                                                                                                                   |           | Positive<br>discipline  | 14         |             |             |                                     |
| Policies       |                              |                          |                     |                                                                                                                                                                                                                                                                                                                                                                                                                                                                                                                                                                                                                                                                                                                                                                                                                                                                                                                                                                                                                                                                                                                                                                                                                                                                                                                                                                                                                                                                                                                                                                                                                                                                                                                                                                                                                                                                                                                                                                                                                                                                                                                                     |           | Basic<br>drinking water |            |             | 75          |                                     |
| None           | <b>&lt;1</b> 4               | 14 - <18 18 - <          | 26 ≥26              |                                                                                                                                                                                                                                                                                                                                                                                                                                                                                                                                                                                                                                                                                                                                                                                                                                                                                                                                                                                                                                                                                                                                                                                                                                                                                                                                                                                                                                                                                                                                                                                                                                                                                                                                                                                                                                                                                                                                                                                                                                                                                                                                     |           | Basic                   |            | 50          |             |                                     |
| Paid maternit  | y leave (weeks               | 5)                       |                     |                                                                                                                                                                                                                                                                                                                                                                                                                                                                                                                                                                                                                                                                                                                                                                                                                                                                                                                                                                                                                                                                                                                                                                                                                                                                                                                                                                                                                                                                                                                                                                                                                                                                                                                                                                                                                                                                                                                                                                                                                                                                                                                                     |           | sanitation              |            |             |             |                                     |
| None           | <b>&lt;1</b> 4               | 14 - <18 18 - <          | 26 ≥26              | _                                                                                                                                                                                                                                                                                                                                                                                                                                                                                                                                                                                                                                                                                                                                                                                                                                                                                                                                                                                                                                                                                                                                                                                                                                                                                                                                                                                                                                                                                                                                                                                                                                                                                                                                                                                                                                                                                                                                                                                                                                                                                                                                   |           | 0                       | % 25%      | 50% 75%     | 5 100%      |                                     |
| Paid paternity | Paid paternity leave (weeks) |                          |                     |                                                                                                                                                                                                                                                                                                                                                                                                                                                                                                                                                                                                                                                                                                                                                                                                                                                                                                                                                                                                                                                                                                                                                                                                                                                                                                                                                                                                                                                                                                                                                                                                                                                                                                                                                                                                                                                                                                                                                                                                                                                                                                                                     |           |                         |            |             |             |                                     |
| Not            | Slight                       | tly Moderately           | Substantially       | <ul> <li>Image: A start of the start of</li></ul> | Conventio | n on the Rights o       | f the Chil | d           |             |                                     |
| International  | Code of Marke                | eting of Breastmilk Subs | titutes (alignment) | 1                                                                                                                                                                                                                                                                                                                                                                                                                                                                                                                                                                                                                                                                                                                                                                                                                                                                                                                                                                                                                                                                                                                                                                                                                                                                                                                                                                                                                                                                                                                                                                                                                                                                                                                                                                                                                                                                                                                                                                                                                                                                                                                                   | Conventio | n on the Rights o       | f Persons  | with Disal  | bilities    |                                     |
| ✓ Nationa      | ıl minimum wa                | ge                       |                     | CRC Optional Protocol on the Sale of Children, Child Prostitution and Child Pornography                                                                                                                                                                                                                                                                                                                                                                                                                                                                                                                                                                                                                                                                                                                                                                                                                                                                                                                                                                                                                                                                                                                                                                                                                                                                                                                                                                                                                                                                                                                                                                                                                                                                                                                                                                                                                                                                                                                                                                                                                                             |           |                         |            |             |             |                                     |
| X Child ar     | nd family socia              | l protection             |                     | ×                                                                                                                                                                                                                                                                                                                                                                                                                                                                                                                                                                                                                                                                                                                                                                                                                                                                                                                                                                                                                                                                                                                                                                                                                                                                                                                                                                                                                                                                                                                                                                                                                                                                                                                                                                                                                                                                                                                                                                                                                                                                                                                                   | Hague Con | vention on Protec       | tion of C  | hildren and | Cooperation | in Respect of Intercountry Adoption |

home

53%

Comparative country

data urgently

needed