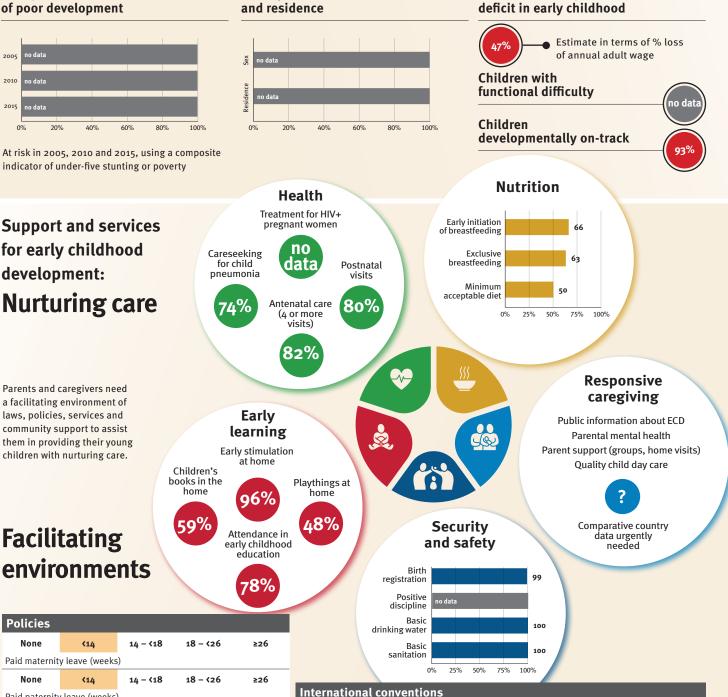

### Young children at risk of poor development

At risk in 2005, 2010 and 2015, using a composite indicator of under-five stunting or poverty

Support and services

**Nurturing care** 

Parents and caregivers need

deficit in early childhood

#### **Nurturing care** 47% data (4 or more 25% 50% 75% 100% visits) 0% Ň-Responsive Parents and caregivers need caregiving a facilitating environment of laws, policies, services and Early Public information about ECD S. community support to assist J& learning Parental mental health them in providing their young Parent support (groups, home visits) Early stimulation children with nurturing care. at home Quality child day care A Children's books in the home Playthings at home 63% 49% 8% Comparative country Security Facilitating Attendance in data urgently and safety early childhood education needed environments Birth registration 100 14% Positive discipline 10 Basic Policies drinking water 94 None **<**14 14 - <18 18 - <26 ≥26 Basic 86 sanitation Paid maternity leave (weeks) 25% 50% 75% 100% 0% None **<**14 14 - <18 18 - <26 ≥26 International conventions Paid paternity leave (weeks) Convention on the Rights of the Child Slightly Moderately Substantially Not International Code of Marketing of Breastmilk Substitutes (alignment) Convention on the Rights of Persons with Disabilities 1 CRC Optional Protocol on the Sale of Children, Child Prostitution and Child Pornography National minimum wage

no

Antenatal care

Child and family social protection

7%

9%