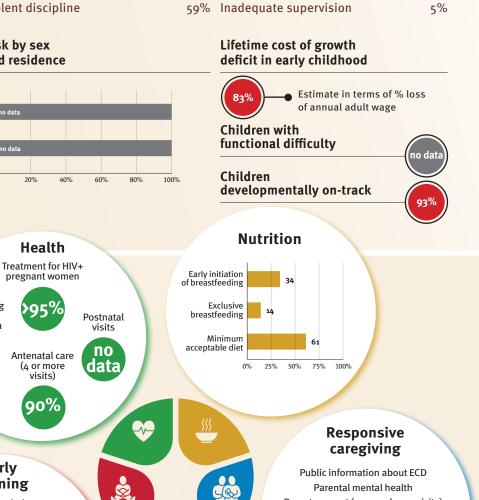

Adolescent birth rate

Under-five stunting

Inadequate supervision

Lifetime cost of growth

Preterm births

### **Threats to Early Childhood Development**

| 638/100,000 |
|-------------|
| no data     |
| no data     |
| 63%         |
|             |

### **Risk by sex** and residence

Sex

0%

Careseeking

for child

pneumonia

68%

Early

at home

Attendance in

early childhood education

Children's books in the

home

2%

Security

and safety

### Facilitating nvironmonte

| Ellvill        | JIIIIE                       | IILS                     | 1%                  |                                                                                                                                                                                                                                                                                                                                                                                                                                                                                                                                                                                                                                                                                                                                                                                                                                                                                                                                                                                                                                                                                                                                                                                                                                                                                                                                                                                                                                                                                                                                                                                                                                                                                                                                                                                                                                                                                                                                                                                                                                                                                                                                     |           | registration            |            | 42          |             |                                     |
|----------------|------------------------------|--------------------------|---------------------|-------------------------------------------------------------------------------------------------------------------------------------------------------------------------------------------------------------------------------------------------------------------------------------------------------------------------------------------------------------------------------------------------------------------------------------------------------------------------------------------------------------------------------------------------------------------------------------------------------------------------------------------------------------------------------------------------------------------------------------------------------------------------------------------------------------------------------------------------------------------------------------------------------------------------------------------------------------------------------------------------------------------------------------------------------------------------------------------------------------------------------------------------------------------------------------------------------------------------------------------------------------------------------------------------------------------------------------------------------------------------------------------------------------------------------------------------------------------------------------------------------------------------------------------------------------------------------------------------------------------------------------------------------------------------------------------------------------------------------------------------------------------------------------------------------------------------------------------------------------------------------------------------------------------------------------------------------------------------------------------------------------------------------------------------------------------------------------------------------------------------------------|-----------|-------------------------|------------|-------------|-------------|-------------------------------------|
|                |                              |                          |                     | /                                                                                                                                                                                                                                                                                                                                                                                                                                                                                                                                                                                                                                                                                                                                                                                                                                                                                                                                                                                                                                                                                                                                                                                                                                                                                                                                                                                                                                                                                                                                                                                                                                                                                                                                                                                                                                                                                                                                                                                                                                                                                                                                   |           | Positive<br>discipline  | 14         |             |             |                                     |
| Policies       |                              |                          |                     |                                                                                                                                                                                                                                                                                                                                                                                                                                                                                                                                                                                                                                                                                                                                                                                                                                                                                                                                                                                                                                                                                                                                                                                                                                                                                                                                                                                                                                                                                                                                                                                                                                                                                                                                                                                                                                                                                                                                                                                                                                                                                                                                     |           | Basic<br>drinking water |            |             | 75          |                                     |
| None           | <b>&lt;1</b> 4               | 14 - <18 18 - <          | 26 ≥26              |                                                                                                                                                                                                                                                                                                                                                                                                                                                                                                                                                                                                                                                                                                                                                                                                                                                                                                                                                                                                                                                                                                                                                                                                                                                                                                                                                                                                                                                                                                                                                                                                                                                                                                                                                                                                                                                                                                                                                                                                                                                                                                                                     |           | Basic                   |            | 50          |             |                                     |
| Paid maternit  | y leave (weeks               | 5)                       |                     |                                                                                                                                                                                                                                                                                                                                                                                                                                                                                                                                                                                                                                                                                                                                                                                                                                                                                                                                                                                                                                                                                                                                                                                                                                                                                                                                                                                                                                                                                                                                                                                                                                                                                                                                                                                                                                                                                                                                                                                                                                                                                                                                     |           | sanitation              |            |             |             |                                     |
| None           | <b>&lt;1</b> 4               | 14 - <18 18 - <          | 26 ≥26              | _                                                                                                                                                                                                                                                                                                                                                                                                                                                                                                                                                                                                                                                                                                                                                                                                                                                                                                                                                                                                                                                                                                                                                                                                                                                                                                                                                                                                                                                                                                                                                                                                                                                                                                                                                                                                                                                                                                                                                                                                                                                                                                                                   |           | 0                       | % 25%      | 50% 75%     | 5 100%      |                                     |
| Paid paternity | Paid paternity leave (weeks) |                          |                     |                                                                                                                                                                                                                                                                                                                                                                                                                                                                                                                                                                                                                                                                                                                                                                                                                                                                                                                                                                                                                                                                                                                                                                                                                                                                                                                                                                                                                                                                                                                                                                                                                                                                                                                                                                                                                                                                                                                                                                                                                                                                                                                                     |           |                         |            |             |             |                                     |
| Not            | Slight                       | tly Moderately           | Substantially       | <ul> <li>Image: A start of the start of</li></ul> | Conventio | n on the Rights o       | f the Chil | d           |             |                                     |
| International  | Code of Marke                | eting of Breastmilk Subs | titutes (alignment) | 1                                                                                                                                                                                                                                                                                                                                                                                                                                                                                                                                                                                                                                                                                                                                                                                                                                                                                                                                                                                                                                                                                                                                                                                                                                                                                                                                                                                                                                                                                                                                                                                                                                                                                                                                                                                                                                                                                                                                                                                                                                                                                                                                   | Conventio | n on the Rights o       | f Persons  | with Disal  | bilities    |                                     |
| ✓ Nationa      | ıl minimum wa                | ge                       |                     | CRC Optional Protocol on the Sale of Children, Child Prostitution and Child Pornography                                                                                                                                                                                                                                                                                                                                                                                                                                                                                                                                                                                                                                                                                                                                                                                                                                                                                                                                                                                                                                                                                                                                                                                                                                                                                                                                                                                                                                                                                                                                                                                                                                                                                                                                                                                                                                                                                                                                                                                                                                             |           |                         |            |             |             |                                     |
| X Child ar     | nd family socia              | l protection             |                     | ×                                                                                                                                                                                                                                                                                                                                                                                                                                                                                                                                                                                                                                                                                                                                                                                                                                                                                                                                                                                                                                                                                                                                                                                                                                                                                                                                                                                                                                                                                                                                                                                                                                                                                                                                                                                                                                                                                                                                                                                                                                                                                                                                   | Hague Con | vention on Protec       | tion of C  | hildren and | Cooperation | in Respect of Intercountry Adoption |

home

53%

Comparative country

data urgently

needed