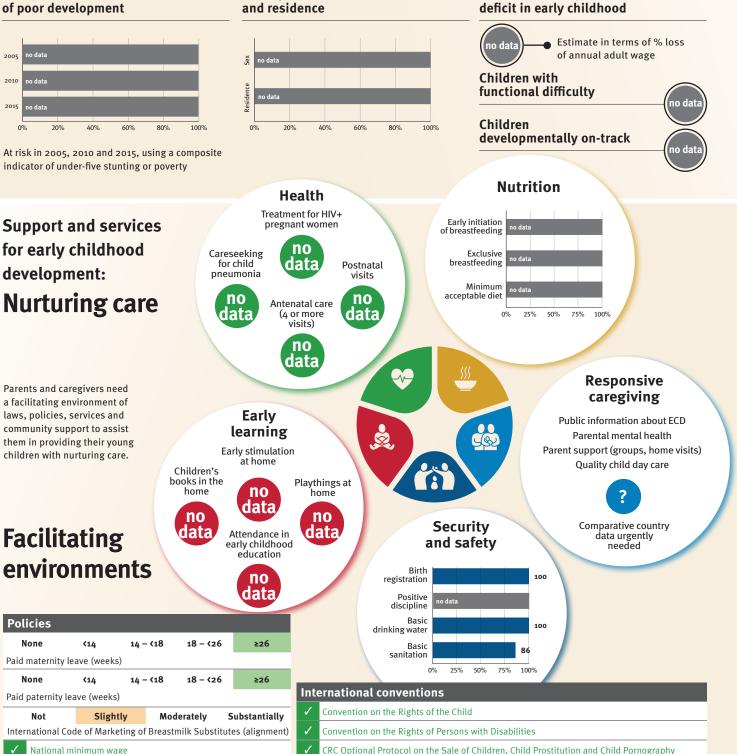

### How the profiles are organized

Indicators have been assembled on the country pages as follows:

- Demographics providing basic information about the country.
- Threats to early childhood development indexed by maternal mortality, adolescent birth rate, low birthweight and preterm births, inadequate supervision, violent discipline, stunting, and children under 5 years of age living in poverty.
- The prevalence of inequality among children at risk of poor development, indexed by the composite indicator of the prevalence of children exposed to stunting or extreme poverty in 2005, 2010 and 2015, and differences in prevalence between boys and girls

and between children living in urban and rural areas (based on surveys conducted between 2006 and 2015).

- Estimated economic costs of poor early development were produced by calculating the cost of the child growth deficit as a percentage of adult annual wages lost.
- Early childhood development outcomes, as measured by the Early Childhood Development Index.
- Child functioning, as measured by the UNICEF/Washington Group Module on Child Functioning.
- Support and services for early childhood development indexed by the five components of the Nurturing Care Framework described in the *Lancet* series, and by indicators of the facilitating environment of laws, conventions and policies.
  - Nurturing care comprises five essential elements: health, early learning, security and safety, responsive caregiving and nutrition.
  - The facilitating environment is indicated by relevant policies and conventions:
    - Policies for which there are comparable country data relevant to early childhood development include those related to paid maternity and paternity leave, whether a country has a national minimum wage and non-contributory child and family social protection benefits, and the legal status of the International Code of Marketing of Breastmilk Substitutes.
    - International conventions, specifically the Convention on the Rights of the Child (CRC), the CRC Optional Protocol on the Sale of Children, Child Prostitution and Child Pornography, the Convention on the Rights of Persons with Disabilities, and the Hague Convention on Protection of Children and Cooperation in Respect of Intercountry Adoption.