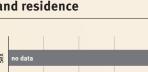

### Young children at risk of poor development

At risk in 2005, 2010 and 2015, using a composite indicator of under-five stunting or poverty

Support and services

**Nurturing care** 

Parents and caregivers need

### **Threats to Early Childhood Development**

| 638/100,000 |
|-------------|
| no data     |
| no data     |
| 63%         |
|             |

### **Risk by sex** and residence

Sex

0%

Careseeking

for child

pneumonia

68%

Early

at home

Attendance in

early childhood education

Children's books in the

home

2%

Security

and safety

### Facilitating nvironmonte

| Ellvill        | JIIIIE                       | IILS                     | 1%                  |                                                                                                                                                                                                                                                                                                                                                                                                                                                                                                                                                                                                                                                                                                                                                                                                                                                                                                                                                                                                                                                                                                                                                                                                                                                                                                                                                                                                                                                                                                                                                                                                                                                                                                                                                                                                                                                                                                                                                                                                                                                                                                                                     |           | registration            |            | 42          |             |                                     |
|----------------|------------------------------|--------------------------|---------------------|-------------------------------------------------------------------------------------------------------------------------------------------------------------------------------------------------------------------------------------------------------------------------------------------------------------------------------------------------------------------------------------------------------------------------------------------------------------------------------------------------------------------------------------------------------------------------------------------------------------------------------------------------------------------------------------------------------------------------------------------------------------------------------------------------------------------------------------------------------------------------------------------------------------------------------------------------------------------------------------------------------------------------------------------------------------------------------------------------------------------------------------------------------------------------------------------------------------------------------------------------------------------------------------------------------------------------------------------------------------------------------------------------------------------------------------------------------------------------------------------------------------------------------------------------------------------------------------------------------------------------------------------------------------------------------------------------------------------------------------------------------------------------------------------------------------------------------------------------------------------------------------------------------------------------------------------------------------------------------------------------------------------------------------------------------------------------------------------------------------------------------------|-----------|-------------------------|------------|-------------|-------------|-------------------------------------|
|                |                              |                          |                     | /                                                                                                                                                                                                                                                                                                                                                                                                                                                                                                                                                                                                                                                                                                                                                                                                                                                                                                                                                                                                                                                                                                                                                                                                                                                                                                                                                                                                                                                                                                                                                                                                                                                                                                                                                                                                                                                                                                                                                                                                                                                                                                                                   |           | Positive<br>discipline  | 14         |             |             |                                     |
| Policies       |                              |                          |                     |                                                                                                                                                                                                                                                                                                                                                                                                                                                                                                                                                                                                                                                                                                                                                                                                                                                                                                                                                                                                                                                                                                                                                                                                                                                                                                                                                                                                                                                                                                                                                                                                                                                                                                                                                                                                                                                                                                                                                                                                                                                                                                                                     |           | Basic<br>drinking water |            |             | 75          |                                     |
| None           | <b>&lt;1</b> 4               | 14 - <18 18 - <          | 26 ≥26              |                                                                                                                                                                                                                                                                                                                                                                                                                                                                                                                                                                                                                                                                                                                                                                                                                                                                                                                                                                                                                                                                                                                                                                                                                                                                                                                                                                                                                                                                                                                                                                                                                                                                                                                                                                                                                                                                                                                                                                                                                                                                                                                                     |           | Basic                   |            | 50          |             |                                     |
| Paid maternit  | y leave (weeks               | 5)                       |                     |                                                                                                                                                                                                                                                                                                                                                                                                                                                                                                                                                                                                                                                                                                                                                                                                                                                                                                                                                                                                                                                                                                                                                                                                                                                                                                                                                                                                                                                                                                                                                                                                                                                                                                                                                                                                                                                                                                                                                                                                                                                                                                                                     |           | sanitation              |            |             |             |                                     |
| None           | <b>&lt;1</b> 4               | 14 - <18 18 - <          | 26 ≥26              | _                                                                                                                                                                                                                                                                                                                                                                                                                                                                                                                                                                                                                                                                                                                                                                                                                                                                                                                                                                                                                                                                                                                                                                                                                                                                                                                                                                                                                                                                                                                                                                                                                                                                                                                                                                                                                                                                                                                                                                                                                                                                                                                                   |           | 0                       | % 25%      | 50% 75%     | 5 100%      |                                     |
| Paid paternity | Paid paternity leave (weeks) |                          |                     |                                                                                                                                                                                                                                                                                                                                                                                                                                                                                                                                                                                                                                                                                                                                                                                                                                                                                                                                                                                                                                                                                                                                                                                                                                                                                                                                                                                                                                                                                                                                                                                                                                                                                                                                                                                                                                                                                                                                                                                                                                                                                                                                     |           |                         |            |             |             |                                     |
| Not            | Slight                       | tly Moderately           | Substantially       | <ul> <li>Image: A start of the start of</li></ul> | Conventio | n on the Rights o       | f the Chil | d           |             |                                     |
| International  | Code of Marke                | eting of Breastmilk Subs | titutes (alignment) | 1                                                                                                                                                                                                                                                                                                                                                                                                                                                                                                                                                                                                                                                                                                                                                                                                                                                                                                                                                                                                                                                                                                                                                                                                                                                                                                                                                                                                                                                                                                                                                                                                                                                                                                                                                                                                                                                                                                                                                                                                                                                                                                                                   | Conventio | n on the Rights o       | f Persons  | with Disal  | bilities    |                                     |
| ✓ Nationa      | ıl minimum wa                | ge                       |                     | CRC Optional Protocol on the Sale of Children, Child Prostitution and Child Pornography                                                                                                                                                                                                                                                                                                                                                                                                                                                                                                                                                                                                                                                                                                                                                                                                                                                                                                                                                                                                                                                                                                                                                                                                                                                                                                                                                                                                                                                                                                                                                                                                                                                                                                                                                                                                                                                                                                                                                                                                                                             |           |                         |            |             |             |                                     |
| X Child ar     | nd family socia              | l protection             |                     | ×                                                                                                                                                                                                                                                                                                                                                                                                                                                                                                                                                                                                                                                                                                                                                                                                                                                                                                                                                                                                                                                                                                                                                                                                                                                                                                                                                                                                                                                                                                                                                                                                                                                                                                                                                                                                                                                                                                                                                                                                                                                                                                                                   | Hague Con | vention on Protec       | tion of C  | hildren and | Cooperation | in Respect of Intercountry Adoption |

home

53%

Comparative country

data urgently

needed