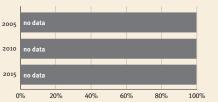

### Demographics

| Population           | 55,103            |
|----------------------|-------------------|
| Annual births        | no data           |
| Children under 5     | no data (no data) |
| Under-five mortality | -/1,000           |

### Young children at risk of poor development

Policies

None

None

Not

National minimum wage

Child and family social protection

At risk in 2005, 2010 and 2015, using a composite indicator of under-five stunting or poverty

### **Threats to Early Childhood Development**

| -/100,000 |
|-----------|
| no data   |
| no data   |
| no data   |
|           |

#### Adolescent birth rate 35/1,000 Preterm births no data Under-five stunting no data Inadequate supervision no data

Lifetime cost of growth

CRC Optional Protocol on the Sale of Children, Child Prostitution and Child Pornography