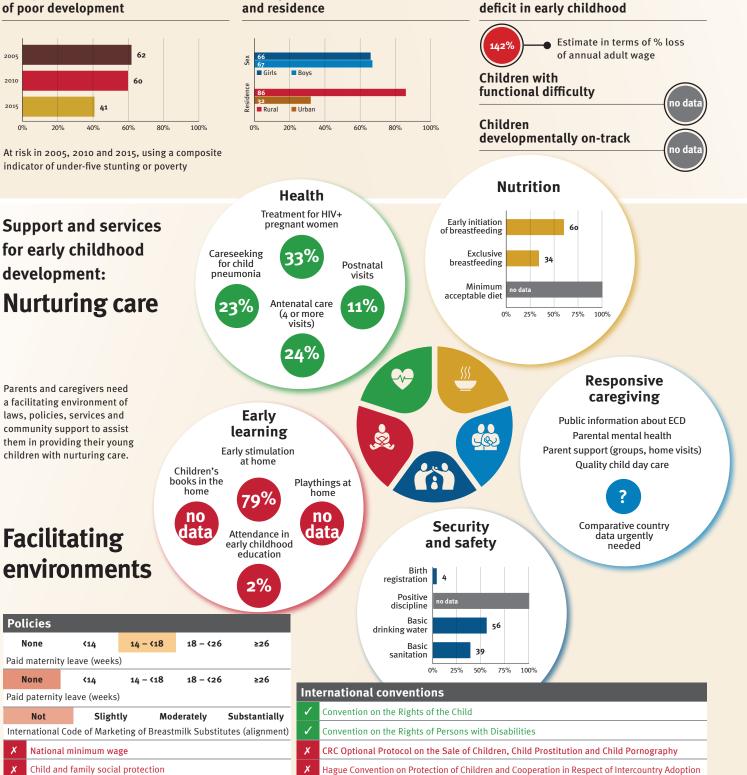

### Young children at risk of poor development

At risk in 2005, 2010 and 2015, using a composite indicator of under-five stunting or poverty

Support and services

**Nurturing care** 

Parents and caregivers need

### **Risk by sex** and residence

Sex

0%

Careseeking

for child

pneumonia

68%

Early

at home

Attendance in

early childhood education

Children's books in the

home

2%

Security

and safety

### Facilitating nvironmonte

| Ellvill        | JIIIIE                       | IILS                     | 1%                  |                                                                                                                                                                                                                                                                                                                                                                                                                                                                                                                                                                                                                                                                                                                                                                                                                                                                                                                                                                                                                                                                                                                                                                                                                                                                                                                                                                                                                                                                                                                                                                                                                                                                                                                                                                                                                                                                                                                                                                                                                                                                                                                                     |           | registration            |            | 42          |             |                                     |
|----------------|------------------------------|--------------------------|---------------------|-------------------------------------------------------------------------------------------------------------------------------------------------------------------------------------------------------------------------------------------------------------------------------------------------------------------------------------------------------------------------------------------------------------------------------------------------------------------------------------------------------------------------------------------------------------------------------------------------------------------------------------------------------------------------------------------------------------------------------------------------------------------------------------------------------------------------------------------------------------------------------------------------------------------------------------------------------------------------------------------------------------------------------------------------------------------------------------------------------------------------------------------------------------------------------------------------------------------------------------------------------------------------------------------------------------------------------------------------------------------------------------------------------------------------------------------------------------------------------------------------------------------------------------------------------------------------------------------------------------------------------------------------------------------------------------------------------------------------------------------------------------------------------------------------------------------------------------------------------------------------------------------------------------------------------------------------------------------------------------------------------------------------------------------------------------------------------------------------------------------------------------|-----------|-------------------------|------------|-------------|-------------|-------------------------------------|
|                |                              |                          |                     | /                                                                                                                                                                                                                                                                                                                                                                                                                                                                                                                                                                                                                                                                                                                                                                                                                                                                                                                                                                                                                                                                                                                                                                                                                                                                                                                                                                                                                                                                                                                                                                                                                                                                                                                                                                                                                                                                                                                                                                                                                                                                                                                                   |           | Positive<br>discipline  | 14         |             |             |                                     |
| Policies       |                              |                          |                     |                                                                                                                                                                                                                                                                                                                                                                                                                                                                                                                                                                                                                                                                                                                                                                                                                                                                                                                                                                                                                                                                                                                                                                                                                                                                                                                                                                                                                                                                                                                                                                                                                                                                                                                                                                                                                                                                                                                                                                                                                                                                                                                                     |           | Basic<br>drinking water |            |             | 75          |                                     |
| None           | <b>&lt;1</b> 4               | 14 - <18 18 - <          | 26 ≥26              |                                                                                                                                                                                                                                                                                                                                                                                                                                                                                                                                                                                                                                                                                                                                                                                                                                                                                                                                                                                                                                                                                                                                                                                                                                                                                                                                                                                                                                                                                                                                                                                                                                                                                                                                                                                                                                                                                                                                                                                                                                                                                                                                     |           | Basic                   |            | 50          |             |                                     |
| Paid maternit  | y leave (weeks               | 5)                       |                     |                                                                                                                                                                                                                                                                                                                                                                                                                                                                                                                                                                                                                                                                                                                                                                                                                                                                                                                                                                                                                                                                                                                                                                                                                                                                                                                                                                                                                                                                                                                                                                                                                                                                                                                                                                                                                                                                                                                                                                                                                                                                                                                                     |           | sanitation              |            |             |             |                                     |
| None           | <b>&lt;1</b> 4               | 14 - <18 18 - <          | 26 ≥26              | _                                                                                                                                                                                                                                                                                                                                                                                                                                                                                                                                                                                                                                                                                                                                                                                                                                                                                                                                                                                                                                                                                                                                                                                                                                                                                                                                                                                                                                                                                                                                                                                                                                                                                                                                                                                                                                                                                                                                                                                                                                                                                                                                   |           | 0                       | % 25%      | 50% 75%     | 5 100%      |                                     |
| Paid paternity | Paid paternity leave (weeks) |                          |                     |                                                                                                                                                                                                                                                                                                                                                                                                                                                                                                                                                                                                                                                                                                                                                                                                                                                                                                                                                                                                                                                                                                                                                                                                                                                                                                                                                                                                                                                                                                                                                                                                                                                                                                                                                                                                                                                                                                                                                                                                                                                                                                                                     |           |                         |            |             |             |                                     |
| Not            | Slight                       | tly Moderately           | Substantially       | <ul> <li>Image: A start of the start of</li></ul> | Conventio | n on the Rights o       | f the Chil | d           |             |                                     |
| International  | Code of Marke                | eting of Breastmilk Subs | titutes (alignment) | 1                                                                                                                                                                                                                                                                                                                                                                                                                                                                                                                                                                                                                                                                                                                                                                                                                                                                                                                                                                                                                                                                                                                                                                                                                                                                                                                                                                                                                                                                                                                                                                                                                                                                                                                                                                                                                                                                                                                                                                                                                                                                                                                                   | Conventio | n on the Rights o       | f Persons  | with Disal  | bilities    |                                     |
| ✓ Nationa      | ıl minimum wa                | ge                       |                     | CRC Optional Protocol on the Sale of Children, Child Prostitution and Child Pornography                                                                                                                                                                                                                                                                                                                                                                                                                                                                                                                                                                                                                                                                                                                                                                                                                                                                                                                                                                                                                                                                                                                                                                                                                                                                                                                                                                                                                                                                                                                                                                                                                                                                                                                                                                                                                                                                                                                                                                                                                                             |           |                         |            |             |             |                                     |
| X Child ar     | nd family socia              | l protection             |                     | ×                                                                                                                                                                                                                                                                                                                                                                                                                                                                                                                                                                                                                                                                                                                                                                                                                                                                                                                                                                                                                                                                                                                                                                                                                                                                                                                                                                                                                                                                                                                                                                                                                                                                                                                                                                                                                                                                                                                                                                                                                                                                                                                                   | Hague Con | vention on Protec       | tion of C  | hildren and | Cooperation | in Respect of Intercountry Adoption |

home

53%

Comparative country

data urgently

needed