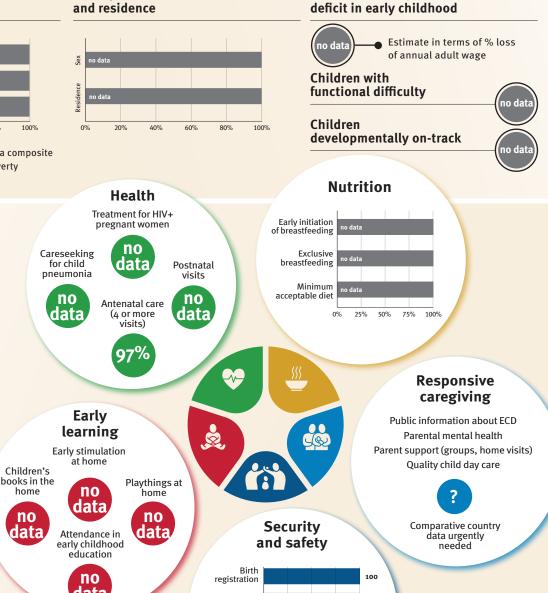

deficit in early childhood

### **Risk by sex** and residence

acceptable diet

#### **Nurturing care** 47% data (4 or more 25% 50% 75% 100% visits) 0% Ň-Responsive Parents and caregivers need caregiving a facilitating environment of laws, policies, services and Early Public information about ECD S. community support to assist J& learning Parental mental health them in providing their young Parent support (groups, home visits) Early stimulation children with nurturing care. at home Quality child day care A Children's books in the home Playthings at home 63% 49% 8% Comparative country Security Facilitating Attendance in data urgently and safety early childhood education needed environments Birth registration 100 14% Positive discipline 10 Basic Policies drinking water 94 None **<**14 14 - <18 18 - <26 ≥26 Basic 86 sanitation Paid maternity leave (weeks) 25% 50% 75% 100% 0% None **<**14 14 - <18 18 - <26 ≥26 International conventions Paid paternity leave (weeks) Convention on the Rights of the Child Slightly Moderately Substantially Not International Code of Marketing of Breastmilk Substitutes (alignment) Convention on the Rights of Persons with Disabilities 1 CRC Optional Protocol on the Sale of Children, Child Prostitution and Child Pornography National minimum wage

no

Antenatal care

Child and family social protection

7%

9%