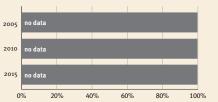

### Young children at risk of poor development

Policies

None

None

Not

National minimum wage

Child and family social protection

At risk in 2005, 2010 and 2015, using a composite indicator of under-five stunting or poverty

### **Threats to Early Childhood Development**

| -/100,000 |
|-----------|
| no data   |
| no data   |
| no data   |
|           |

#### Adolescent birth rate 35/1,000 Preterm births no data Under-five stunting no data Inadequate supervision no data

Lifetime cost of growth

CRC Optional Protocol on the Sale of Children, Child Prostitution and Child Pornography