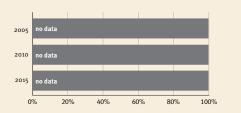

### Young children at risk of poor development

At risk in 2005, 2010 and 2015, using a composite indicator of under-five stunting or poverty

Support and services

**Nurturing care** 

Parents and caregivers need

### How the profiles are organized

Indicators have been assembled on the country pages as follows:

- Demographics providing basic information about the country.
- Threats to early childhood development indexed by maternal mortality, adolescent birth rate, low birthweight and preterm births, inadequate supervision, violent discipline, stunting, and children under 5 years of age living in poverty.
- The prevalence of inequality among children at risk of poor development, indexed by the composite indicator of the prevalence of children exposed to stunting or extreme poverty in 2005, 2010 and 2015, and differences in prevalence between boys and girls