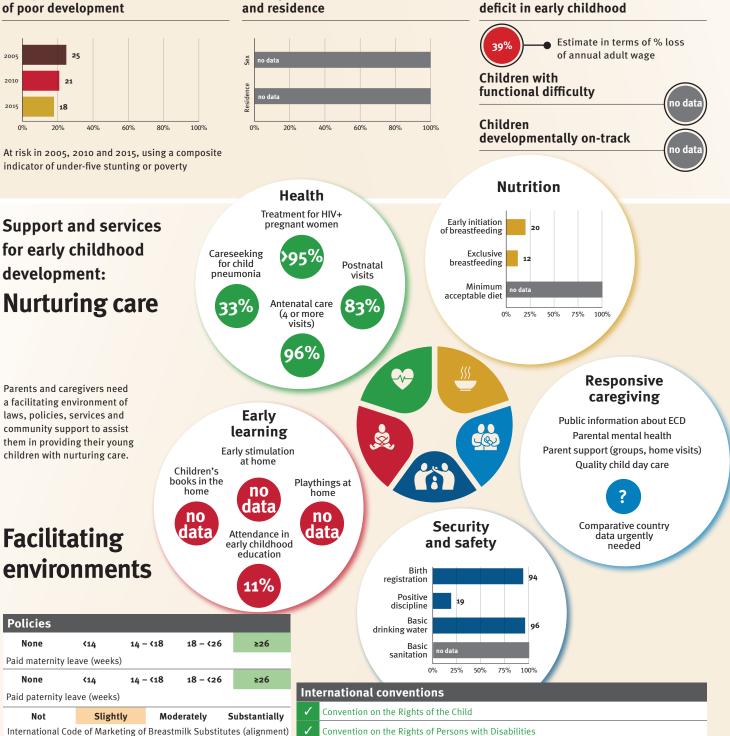

### How the profiles are organized

Indicators have been assembled on the country pages as follows:

- Demographics providing basic information about the country.
- Threats to early childhood development indexed by maternal mortality, adolescent birth rate, low birthweight and preterm births, inadequate supervision, violent discipline, stunting, and children under 5 years of age living in poverty.
- The prevalence of inequality among children at risk of poor development, indexed by the composite indicator of the prevalence of children exposed to stunting or extreme poverty in 2005, 2010 and 2015, and differences in prevalence between boys and girls

and between children living in urban and rural areas (based on surveys conducted between 2006 and 2015).

- Estimated economic costs of poor early development were produced by calculating the cost of the child growth deficit as a percentage of adult annual wages lost.
- Early childhood development outcomes, as measured by the Early Childhood Development Index.
- Child functioning, as measured by the UNICEF/Washington Group Module on Child Functioning.
- Support and services for early childhood development indexed by the five components of the Nurturing Care Framework described in the *Lancet* series, and by indicators of the facilitating environment of laws, conventions and policies.
  - Nurturing care comprises five essential elements: health, early learning, security and safety, responsive caregiving and nutrition.
  - The facilitating environment is indicated by relevant policies and conventions:
    - Policies for which there are comparable country data relevant to early childhood development include those related to paid maternity and paternity leave, whether a country has a national minimum wage and non-contributory child and family social protection benefits, and the legal status of the International Code of Marketing of Breastmilk Substitutes.
    - International conventions, specifically the Convention on the Rights of the Child (CRC), the CRC Optional Protocol on the Sale of Children, Child Prostitution and Child Pornography, the Convention on the Rights of Persons with Disabilities, and the Hague Convention on Protection of Children and Cooperation in Respect of Intercountry Adoption.

### Young children at risk of poor development

At risk in 2005, 2010 and 2015, using a composite indicator of under-five stunting or poverty

Support and services

**Nurturing care** 

Parents and caregivers need

#### Young children at risk of poor development

At risk in 2005, 2010 and 2015, using a composite indicator of under-five stunting or poverty

Support and services

for early childhood

development:

### **Threats to Early Childhood Development**

| Maternal mortality | 112/100,000 |
|--------------------|-------------|
| Low birthweight    | 7%          |
| Child poverty      | 0%          |
| Violent discipline | 81%         |

#### Adolescent birth rate 12/1,000 Preterm births Under-five stunting Inadequate supervision 13%

Lifetime cost of growth

19

Hague Convention on Protection of Children and Cooperation in Respect of Intercountry Adoption

deficit in early childhood

### **Risk by sex** and residence

acceptable diet

#### **Nurturing care** 47% data (4 or more 25% 50% 75% 100% visits) 0% Ň-Responsive Parents and caregivers need caregiving a facilitating environment of laws, policies, services and Early Public information about ECD S. community support to assist J& learning Parental mental health them in providing their young Parent support (groups, home visits) Early stimulation children with nurturing care. at home Quality child day care A Children's books in the home Playthings at home 63% 49% 8% Comparative country Security Facilitating Attendance in data urgently and safety early childhood education needed environments Birth registration 100 14% Positive discipline 10 Basic Policies drinking water 94 None **<**14 14 - <18 18 - <26 ≥26 Basic 86 sanitation Paid maternity leave (weeks) 25% 50% 75% 100% 0% None **<**14 14 - <18 18 - <26 ≥26 International conventions Paid paternity leave (weeks) Convention on the Rights of the Child Slightly Moderately Substantially Not International Code of Marketing of Breastmilk Substitutes (alignment) Convention on the Rights of Persons with Disabilities 1 CRC Optional Protocol on the Sale of Children, Child Prostitution and Child Pornography National minimum wage

no

Antenatal care

Child and family social protection

7%

9%