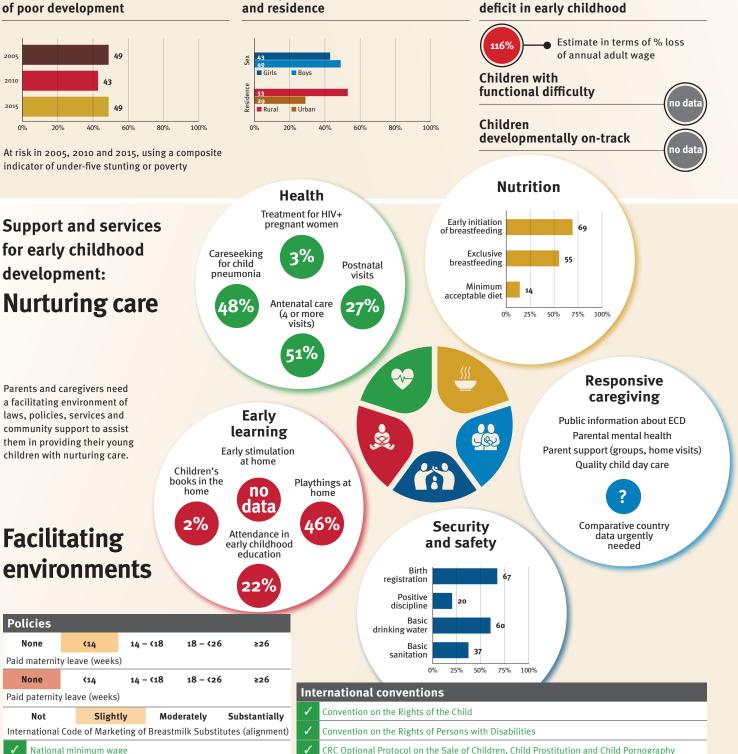

### Young children at risk of poor development

At risk in 2005, 2010 and 2015, using a composite indicator of under-five stunting or poverty

Support and services

**Nurturing care** 

Parents and caregivers need

### **Threats to Early Childhood Development**

| 638/100,000 |
|-------------|
| no data     |
| no data     |
| 63%         |
|             |

### **Risk by sex** and residence

Sex

0%

Careseeking

for child

pneumonia

68%

Early

at home

Attendance in

early childhood education

Children's books in the

home

2%

Security

and safety

### Facilitating nvironmonte

| Ellvill        | JIIIIE                       | IILS                     | 1%                  |                                                                                                                                                                                                                                                                                                                                                                                                                                                                                                                                                                                                                                                                                                                                                                                                                                                                                                                                                                                                                                                                                                                                                                                                                                                                                                                                                                                                                                                                                                                                                                                                                                                                                                                                                                                                                                                                                                                                                                                                                                                                                                                                     |           | registration            |            | 42          |             |                                     |
|----------------|------------------------------|--------------------------|---------------------|-------------------------------------------------------------------------------------------------------------------------------------------------------------------------------------------------------------------------------------------------------------------------------------------------------------------------------------------------------------------------------------------------------------------------------------------------------------------------------------------------------------------------------------------------------------------------------------------------------------------------------------------------------------------------------------------------------------------------------------------------------------------------------------------------------------------------------------------------------------------------------------------------------------------------------------------------------------------------------------------------------------------------------------------------------------------------------------------------------------------------------------------------------------------------------------------------------------------------------------------------------------------------------------------------------------------------------------------------------------------------------------------------------------------------------------------------------------------------------------------------------------------------------------------------------------------------------------------------------------------------------------------------------------------------------------------------------------------------------------------------------------------------------------------------------------------------------------------------------------------------------------------------------------------------------------------------------------------------------------------------------------------------------------------------------------------------------------------------------------------------------------|-----------|-------------------------|------------|-------------|-------------|-------------------------------------|
|                |                              |                          |                     | /                                                                                                                                                                                                                                                                                                                                                                                                                                                                                                                                                                                                                                                                                                                                                                                                                                                                                                                                                                                                                                                                                                                                                                                                                                                                                                                                                                                                                                                                                                                                                                                                                                                                                                                                                                                                                                                                                                                                                                                                                                                                                                                                   |           | Positive<br>discipline  | 14         |             |             |                                     |
| Policies       |                              |                          |                     |                                                                                                                                                                                                                                                                                                                                                                                                                                                                                                                                                                                                                                                                                                                                                                                                                                                                                                                                                                                                                                                                                                                                                                                                                                                                                                                                                                                                                                                                                                                                                                                                                                                                                                                                                                                                                                                                                                                                                                                                                                                                                                                                     |           | Basic<br>drinking water |            |             | 75          |                                     |
| None           | <b>&lt;1</b> 4               | 14 - <18 18 - <          | 26 ≥26              |                                                                                                                                                                                                                                                                                                                                                                                                                                                                                                                                                                                                                                                                                                                                                                                                                                                                                                                                                                                                                                                                                                                                                                                                                                                                                                                                                                                                                                                                                                                                                                                                                                                                                                                                                                                                                                                                                                                                                                                                                                                                                                                                     |           | Basic                   |            | 50          |             |                                     |
| Paid maternit  | y leave (weeks               | 5)                       |                     |                                                                                                                                                                                                                                                                                                                                                                                                                                                                                                                                                                                                                                                                                                                                                                                                                                                                                                                                                                                                                                                                                                                                                                                                                                                                                                                                                                                                                                                                                                                                                                                                                                                                                                                                                                                                                                                                                                                                                                                                                                                                                                                                     |           | sanitation              |            |             |             |                                     |
| None           | <b>&lt;1</b> 4               | 14 - <18 18 - <          | 26 ≥26              | _                                                                                                                                                                                                                                                                                                                                                                                                                                                                                                                                                                                                                                                                                                                                                                                                                                                                                                                                                                                                                                                                                                                                                                                                                                                                                                                                                                                                                                                                                                                                                                                                                                                                                                                                                                                                                                                                                                                                                                                                                                                                                                                                   |           | 0                       | % 25%      | 50% 75%     | 5 100%      |                                     |
| Paid paternity | Paid paternity leave (weeks) |                          |                     |                                                                                                                                                                                                                                                                                                                                                                                                                                                                                                                                                                                                                                                                                                                                                                                                                                                                                                                                                                                                                                                                                                                                                                                                                                                                                                                                                                                                                                                                                                                                                                                                                                                                                                                                                                                                                                                                                                                                                                                                                                                                                                                                     |           |                         |            |             |             |                                     |
| Not            | Slight                       | tly Moderately           | Substantially       | <ul> <li>Image: A start of the start of</li></ul> | Conventio | n on the Rights o       | f the Chil | d           |             |                                     |
| International  | Code of Marke                | eting of Breastmilk Subs | titutes (alignment) | 1                                                                                                                                                                                                                                                                                                                                                                                                                                                                                                                                                                                                                                                                                                                                                                                                                                                                                                                                                                                                                                                                                                                                                                                                                                                                                                                                                                                                                                                                                                                                                                                                                                                                                                                                                                                                                                                                                                                                                                                                                                                                                                                                   | Conventio | n on the Rights o       | f Persons  | with Disal  | bilities    |                                     |
| ✓ Nationa      | ıl minimum wa                | ge                       |                     | CRC Optional Protocol on the Sale of Children, Child Prostitution and Child Pornography                                                                                                                                                                                                                                                                                                                                                                                                                                                                                                                                                                                                                                                                                                                                                                                                                                                                                                                                                                                                                                                                                                                                                                                                                                                                                                                                                                                                                                                                                                                                                                                                                                                                                                                                                                                                                                                                                                                                                                                                                                             |           |                         |            |             |             |                                     |
| X Child ar     | nd family socia              | l protection             |                     | ×                                                                                                                                                                                                                                                                                                                                                                                                                                                                                                                                                                                                                                                                                                                                                                                                                                                                                                                                                                                                                                                                                                                                                                                                                                                                                                                                                                                                                                                                                                                                                                                                                                                                                                                                                                                                                                                                                                                                                                                                                                                                                                                                   | Hague Con | vention on Protec       | tion of C  | hildren and | Cooperation | in Respect of Intercountry Adoption |

home

53%

Comparative country

data urgently

needed