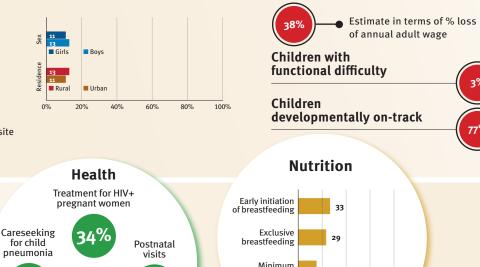

### How the profiles are organized

Indicators have been assembled on the country pages as follows:

- Demographics providing basic information about the country.
- Threats to early childhood development indexed by maternal mortality, adolescent birth rate, low birthweight and preterm births, inadequate supervision, violent discipline, stunting, and children under 5 years of age living in poverty.
- The prevalence of inequality among children at risk of poor development, indexed by the composite indicator of the prevalence of children exposed to stunting or extreme poverty in 2005, 2010 and 2015, and differences in prevalence between boys and girls

and between children living in urban and rural areas (based on surveys conducted between 2006 and 2015).

- Estimated economic costs of poor early development were produced by calculating the cost of the child growth deficit as a percentage of adult annual wages lost.
- Early childhood development outcomes, as measured by the Early Childhood Development Index.
- Child functioning, as measured by the UNICEF/Washington Group Module on Child Functioning.
- Support and services for early childhood development indexed by the five components of the Nurturing Care Framework described in the *Lancet* series, and by indicators of the facilitating environment of laws, conventions and policies.
  - Nurturing care comprises five essential elements: health, early learning, security and safety, responsive caregiving and nutrition.
  - The facilitating environment is indicated by relevant policies and conventions:
    - Policies for which there are comparable country data relevant to early childhood development include those related to paid maternity and paternity leave, whether a country has a national minimum wage and non-contributory child and family social protection benefits, and the legal status of the International Code of Marketing of Breastmilk Substitutes.
    - International conventions, specifically the Convention on the Rights of the Child (CRC), the CRC Optional Protocol on the Sale of Children, Child Prostitution and Child Pornography, the Convention on the Rights of Persons with Disabilities, and the Hague Convention on Protection of Children and Cooperation in Respect of Intercountry Adoption.

### **Risk by sex** and residence

Sex

0%

Careseeking

for child

pneumonia

68%

Early