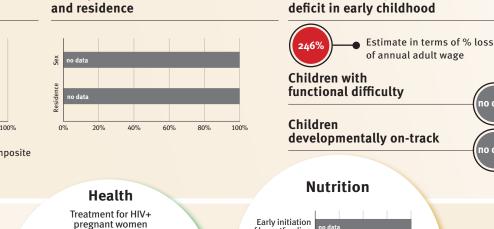

### **Threats to Early Childhood Development**

| 638/100,000 |
|-------------|
| no data     |
| no data     |
| 63%         |
|             |

### **Risk by sex** and residence

Sex

0%

Careseeking

for child

pneumonia

68%

Early

at home

Attendance in

early childhood education

Children's books in the

home

2%

Security

and safety

### Facilitating nvironmonte

| Ellvill        | JIIIIE                       | IILS                     | 1%                  |                                                                                                                                                                                                                                                                                                                                                                                                                                                                                                                                                                                                                                                                                                                                                                                                                                                                                                                                                                                                                                                                                                                                                                                                                                                                                                                                                                                                                                                                                                                                                                                                                                                                                                                                                                                                                                                                                                                                                                                                                                                                                                                                     |           | registration            |            | 42          |             |                                     |
|----------------|------------------------------|--------------------------|---------------------|-------------------------------------------------------------------------------------------------------------------------------------------------------------------------------------------------------------------------------------------------------------------------------------------------------------------------------------------------------------------------------------------------------------------------------------------------------------------------------------------------------------------------------------------------------------------------------------------------------------------------------------------------------------------------------------------------------------------------------------------------------------------------------------------------------------------------------------------------------------------------------------------------------------------------------------------------------------------------------------------------------------------------------------------------------------------------------------------------------------------------------------------------------------------------------------------------------------------------------------------------------------------------------------------------------------------------------------------------------------------------------------------------------------------------------------------------------------------------------------------------------------------------------------------------------------------------------------------------------------------------------------------------------------------------------------------------------------------------------------------------------------------------------------------------------------------------------------------------------------------------------------------------------------------------------------------------------------------------------------------------------------------------------------------------------------------------------------------------------------------------------------|-----------|-------------------------|------------|-------------|-------------|-------------------------------------|
|                |                              |                          |                     | /                                                                                                                                                                                                                                                                                                                                                                                                                                                                                                                                                                                                                                                                                                                                                                                                                                                                                                                                                                                                                                                                                                                                                                                                                                                                                                                                                                                                                                                                                                                                                                                                                                                                                                                                                                                                                                                                                                                                                                                                                                                                                                                                   |           | Positive<br>discipline  | 14         |             |             |                                     |
| Policies       |                              |                          |                     |                                                                                                                                                                                                                                                                                                                                                                                                                                                                                                                                                                                                                                                                                                                                                                                                                                                                                                                                                                                                                                                                                                                                                                                                                                                                                                                                                                                                                                                                                                                                                                                                                                                                                                                                                                                                                                                                                                                                                                                                                                                                                                                                     |           | Basic<br>drinking water |            |             | 75          |                                     |
| None           | <b>&lt;1</b> 4               | 14 - <18 18 - <          | 26 ≥26              |                                                                                                                                                                                                                                                                                                                                                                                                                                                                                                                                                                                                                                                                                                                                                                                                                                                                                                                                                                                                                                                                                                                                                                                                                                                                                                                                                                                                                                                                                                                                                                                                                                                                                                                                                                                                                                                                                                                                                                                                                                                                                                                                     |           | Basic                   |            | 50          |             |                                     |
| Paid maternit  | y leave (weeks               | 5)                       |                     |                                                                                                                                                                                                                                                                                                                                                                                                                                                                                                                                                                                                                                                                                                                                                                                                                                                                                                                                                                                                                                                                                                                                                                                                                                                                                                                                                                                                                                                                                                                                                                                                                                                                                                                                                                                                                                                                                                                                                                                                                                                                                                                                     |           | sanitation              |            |             |             |                                     |
| None           | <b>&lt;1</b> 4               | 14 - <18 18 - <          | 26 ≥26              | _                                                                                                                                                                                                                                                                                                                                                                                                                                                                                                                                                                                                                                                                                                                                                                                                                                                                                                                                                                                                                                                                                                                                                                                                                                                                                                                                                                                                                                                                                                                                                                                                                                                                                                                                                                                                                                                                                                                                                                                                                                                                                                                                   |           | 0                       | % 25%      | 50% 75%     | 5 100%      |                                     |
| Paid paternity | Paid paternity leave (weeks) |                          |                     |                                                                                                                                                                                                                                                                                                                                                                                                                                                                                                                                                                                                                                                                                                                                                                                                                                                                                                                                                                                                                                                                                                                                                                                                                                                                                                                                                                                                                                                                                                                                                                                                                                                                                                                                                                                                                                                                                                                                                                                                                                                                                                                                     |           |                         |            |             |             |                                     |
| Not            | Slight                       | tly Moderately           | Substantially       | <ul> <li>Image: A start of the start of</li></ul> | Conventio | n on the Rights o       | f the Chil | d           |             |                                     |
| International  | Code of Marke                | eting of Breastmilk Subs | titutes (alignment) | 1                                                                                                                                                                                                                                                                                                                                                                                                                                                                                                                                                                                                                                                                                                                                                                                                                                                                                                                                                                                                                                                                                                                                                                                                                                                                                                                                                                                                                                                                                                                                                                                                                                                                                                                                                                                                                                                                                                                                                                                                                                                                                                                                   | Conventio | n on the Rights o       | f Persons  | with Disal  | bilities    |                                     |
| ✓ Nationa      | ıl minimum wa                | ge                       |                     | CRC Optional Protocol on the Sale of Children, Child Prostitution and Child Pornography                                                                                                                                                                                                                                                                                                                                                                                                                                                                                                                                                                                                                                                                                                                                                                                                                                                                                                                                                                                                                                                                                                                                                                                                                                                                                                                                                                                                                                                                                                                                                                                                                                                                                                                                                                                                                                                                                                                                                                                                                                             |           |                         |            |             |             |                                     |
| X Child ar     | nd family socia              | l protection             |                     | ×                                                                                                                                                                                                                                                                                                                                                                                                                                                                                                                                                                                                                                                                                                                                                                                                                                                                                                                                                                                                                                                                                                                                                                                                                                                                                                                                                                                                                                                                                                                                                                                                                                                                                                                                                                                                                                                                                                                                                                                                                                                                                                                                   | Hague Con | vention on Protec       | tion of C  | hildren and | Cooperation | in Respect of Intercountry Adoption |