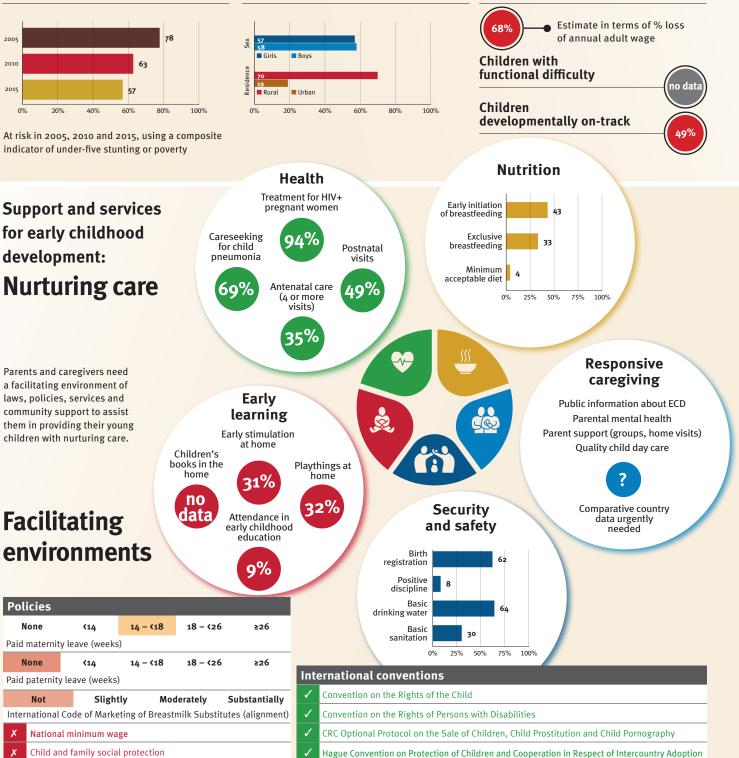

### How the profiles are organized

Indicators have been assembled on the country pages as follows:

- Demographics providing basic information about the country.
- Threats to early childhood development indexed by maternal mortality, adolescent birth rate, low birthweight and preterm births, inadequate supervision, violent discipline, stunting, and children under 5 years of age living in poverty.
- The prevalence of inequality among children at risk of poor development, indexed by the composite indicator of the prevalence of children exposed to stunting or extreme poverty in 2005, 2010 and 2015, and differences in prevalence between boys and girls

and between children living in urban and rural areas (based on surveys conducted between 2006 and 2015).

- Estimated economic costs of poor early development were produced by calculating the cost of the child growth deficit as a percentage of adult annual wages lost.
- Early childhood development outcomes, as measured by the Early Childhood Development Index.
- Child functioning, as measured by the UNICEF/Washington Group Module on Child Functioning.
- Support and services for early childhood development indexed by the five components of the Nurturing Care Framework described in the *Lancet* series, and by indicators of the facilitating environment of laws, conventions and policies.
  - Nurturing care comprises five essential elements: health, early learning, security and safety, responsive caregiving and nutrition.
  - The facilitating environment is indicated by relevant policies and conventions:
    - Policies for which there are comparable country data relevant to early childhood development include those related to paid maternity and paternity leave, whether a country has a national minimum wage and non-contributory child and family social protection benefits, and the legal status of the International Code of Marketing of Breastmilk Substitutes.
    - International conventions, specifically the Convention on the Rights of the Child (CRC), the CRC Optional Protocol on the Sale of Children, Child Prostitution and Child Pornography, the Convention on the Rights of Persons with Disabilities, and the Hague Convention on Protection of Children and Cooperation in Respect of Intercountry Adoption.

#### Young children at risk of poor development

At risk in 2005, 2010 and 2015, using a composite indicator of under-five stunting or poverty

Support and services

for early childhood

development:

### **Threats to Early Childhood Development**

| Maternal mortality | 112/100,000 |
|--------------------|-------------|
| Low birthweight    | 7%          |
| Child poverty      | 0%          |
| Violent discipline | 81%         |

#### Adolescent birth rate 12/1,000 Preterm births Under-five stunting Inadequate supervision 13%

Lifetime cost of growth

19

Hague Convention on Protection of Children and Cooperation in Respect of Intercountry Adoption