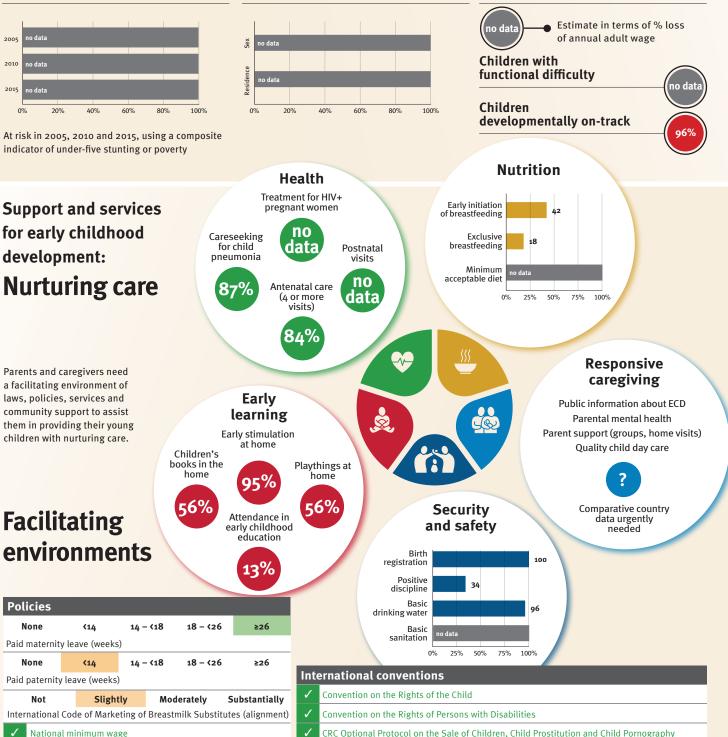

### Young children at risk of poor development

At risk in 2005, 2010 and 2015, using a composite indicator of under-five stunting or poverty

Support and services

**Nurturing care** 

Parents and caregivers need

### **Threats to Early Childhood Development**

| 638/100,000 |
|-------------|
| no data     |
| no data     |
| 63%         |
|             |

### **Risk by sex** and residence

Sex

0%

Careseeking

for child

pneumonia

68%

Early

at home

Attendance in

early childhood education

Children's books in the

home

2%

Security

and safety

### Facilitating nvironmonte

| Ellvill        | JIIIIE                       | IILS                     | 1%                  |                                                                                                                                                                                                                                                                                                                                                                                                                                                                                                                                                                                                                                                                                                                                                                                                                                                                                                                                                                                                                                                                                                                                                                                                                                                                                                                                                                                                                                                                                                                                                                                                                                                                                                                                                                                                                                                                                                                                                                                                                                                                                                                                     |           | registration            |            | 42          |             |                                     |
|----------------|------------------------------|--------------------------|---------------------|-------------------------------------------------------------------------------------------------------------------------------------------------------------------------------------------------------------------------------------------------------------------------------------------------------------------------------------------------------------------------------------------------------------------------------------------------------------------------------------------------------------------------------------------------------------------------------------------------------------------------------------------------------------------------------------------------------------------------------------------------------------------------------------------------------------------------------------------------------------------------------------------------------------------------------------------------------------------------------------------------------------------------------------------------------------------------------------------------------------------------------------------------------------------------------------------------------------------------------------------------------------------------------------------------------------------------------------------------------------------------------------------------------------------------------------------------------------------------------------------------------------------------------------------------------------------------------------------------------------------------------------------------------------------------------------------------------------------------------------------------------------------------------------------------------------------------------------------------------------------------------------------------------------------------------------------------------------------------------------------------------------------------------------------------------------------------------------------------------------------------------------|-----------|-------------------------|------------|-------------|-------------|-------------------------------------|
|                |                              |                          |                     | /                                                                                                                                                                                                                                                                                                                                                                                                                                                                                                                                                                                                                                                                                                                                                                                                                                                                                                                                                                                                                                                                                                                                                                                                                                                                                                                                                                                                                                                                                                                                                                                                                                                                                                                                                                                                                                                                                                                                                                                                                                                                                                                                   |           | Positive<br>discipline  | 14         |             |             |                                     |
| Policies       |                              |                          |                     |                                                                                                                                                                                                                                                                                                                                                                                                                                                                                                                                                                                                                                                                                                                                                                                                                                                                                                                                                                                                                                                                                                                                                                                                                                                                                                                                                                                                                                                                                                                                                                                                                                                                                                                                                                                                                                                                                                                                                                                                                                                                                                                                     |           | Basic<br>drinking water |            |             | 75          |                                     |
| None           | <b>&lt;1</b> 4               | 14 - <18 18 - <          | 26 ≥26              |                                                                                                                                                                                                                                                                                                                                                                                                                                                                                                                                                                                                                                                                                                                                                                                                                                                                                                                                                                                                                                                                                                                                                                                                                                                                                                                                                                                                                                                                                                                                                                                                                                                                                                                                                                                                                                                                                                                                                                                                                                                                                                                                     |           | Basic                   |            | 50          |             |                                     |
| Paid maternit  | y leave (weeks               | 5)                       |                     |                                                                                                                                                                                                                                                                                                                                                                                                                                                                                                                                                                                                                                                                                                                                                                                                                                                                                                                                                                                                                                                                                                                                                                                                                                                                                                                                                                                                                                                                                                                                                                                                                                                                                                                                                                                                                                                                                                                                                                                                                                                                                                                                     |           | sanitation              |            |             |             |                                     |
| None           | <b>&lt;1</b> 4               | 14 - <18 18 - <          | 26 ≥26              | _                                                                                                                                                                                                                                                                                                                                                                                                                                                                                                                                                                                                                                                                                                                                                                                                                                                                                                                                                                                                                                                                                                                                                                                                                                                                                                                                                                                                                                                                                                                                                                                                                                                                                                                                                                                                                                                                                                                                                                                                                                                                                                                                   |           | 0                       | % 25%      | 50% 75%     | 5 100%      |                                     |
| Paid paternity | Paid paternity leave (weeks) |                          |                     |                                                                                                                                                                                                                                                                                                                                                                                                                                                                                                                                                                                                                                                                                                                                                                                                                                                                                                                                                                                                                                                                                                                                                                                                                                                                                                                                                                                                                                                                                                                                                                                                                                                                                                                                                                                                                                                                                                                                                                                                                                                                                                                                     |           |                         |            |             |             |                                     |
| Not            | Slight                       | tly Moderately           | Substantially       | <ul> <li>Image: A start of the start of</li></ul> | Conventio | n on the Rights o       | f the Chil | d           |             |                                     |
| International  | Code of Marke                | eting of Breastmilk Subs | titutes (alignment) | 1                                                                                                                                                                                                                                                                                                                                                                                                                                                                                                                                                                                                                                                                                                                                                                                                                                                                                                                                                                                                                                                                                                                                                                                                                                                                                                                                                                                                                                                                                                                                                                                                                                                                                                                                                                                                                                                                                                                                                                                                                                                                                                                                   | Conventio | n on the Rights o       | f Persons  | with Disal  | bilities    |                                     |
| ✓ Nationa      | ıl minimum wa                | ge                       |                     | CRC Optional Protocol on the Sale of Children, Child Prostitution and Child Pornography                                                                                                                                                                                                                                                                                                                                                                                                                                                                                                                                                                                                                                                                                                                                                                                                                                                                                                                                                                                                                                                                                                                                                                                                                                                                                                                                                                                                                                                                                                                                                                                                                                                                                                                                                                                                                                                                                                                                                                                                                                             |           |                         |            |             |             |                                     |
| X Child ar     | nd family socia              | l protection             |                     | ×                                                                                                                                                                                                                                                                                                                                                                                                                                                                                                                                                                                                                                                                                                                                                                                                                                                                                                                                                                                                                                                                                                                                                                                                                                                                                                                                                                                                                                                                                                                                                                                                                                                                                                                                                                                                                                                                                                                                                                                                                                                                                                                                   | Hague Con | vention on Protec       | tion of C  | hildren and | Cooperation | in Respect of Intercountry Adoption |

home

53%

Comparative country

data urgently

needed