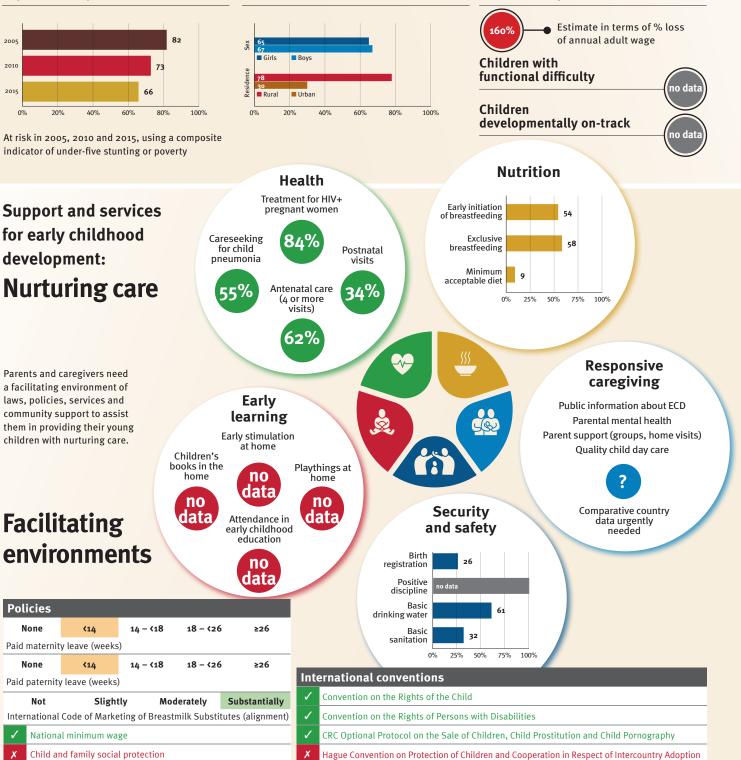

### **Threats to Early Childhood Development**

| Maternal mortality | 15/100,000 |
|--------------------|------------|
| Low birthweight    | 5%         |
| Child poverty      | 0%         |
| Violent discipline | 43%        |

#### **Risk by sex** and residence

Sex

0%

for child

pneumonia

82%

at home

80

Children's books in the

home

२२%

## Facilitating

| Facilit                      | -                                                                                                                                                                                                                                                                                                                                                                                                                                                                                                                                                                                                                                                                                                                                                                                                                                                                                                                                                                                                                                                                                                                                                                                                                                                                                                                                                                                                                                                                                                                                                                                                                                                                                                                                                                                                                                                                                                                                                                                                                                                                                                                             | 52 /0              | Attendance in<br>early childhood<br>education | and safety                                                                              |
|------------------------------|-------------------------------------------------------------------------------------------------------------------------------------------------------------------------------------------------------------------------------------------------------------------------------------------------------------------------------------------------------------------------------------------------------------------------------------------------------------------------------------------------------------------------------------------------------------------------------------------------------------------------------------------------------------------------------------------------------------------------------------------------------------------------------------------------------------------------------------------------------------------------------------------------------------------------------------------------------------------------------------------------------------------------------------------------------------------------------------------------------------------------------------------------------------------------------------------------------------------------------------------------------------------------------------------------------------------------------------------------------------------------------------------------------------------------------------------------------------------------------------------------------------------------------------------------------------------------------------------------------------------------------------------------------------------------------------------------------------------------------------------------------------------------------------------------------------------------------------------------------------------------------------------------------------------------------------------------------------------------------------------------------------------------------------------------------------------------------------------------------------------------------|--------------------|-----------------------------------------------|-----------------------------------------------------------------------------------------|
| enviro                       | onment                                                                                                                                                                                                                                                                                                                                                                                                                                                                                                                                                                                                                                                                                                                                                                                                                                                                                                                                                                                                                                                                                                                                                                                                                                                                                                                                                                                                                                                                                                                                                                                                                                                                                                                                                                                                                                                                                                                                                                                                                                                                                                                        | S                  | 73%                                           | Birth registration 98                                                                   |
|                              |                                                                                                                                                                                                                                                                                                                                                                                                                                                                                                                                                                                                                                                                                                                                                                                                                                                                                                                                                                                                                                                                                                                                                                                                                                                                                                                                                                                                                                                                                                                                                                                                                                                                                                                                                                                                                                                                                                                                                                                                                                                                                                                               |                    | /5/0                                          | Positive discipline 41                                                                  |
| Policies                     |                                                                                                                                                                                                                                                                                                                                                                                                                                                                                                                                                                                                                                                                                                                                                                                                                                                                                                                                                                                                                                                                                                                                                                                                                                                                                                                                                                                                                                                                                                                                                                                                                                                                                                                                                                                                                                                                                                                                                                                                                                                                                                                               |                    |                                               | Basic drinking water 95                                                                 |
| None                         | <b>&lt;14</b> 14                                                                                                                                                                                                                                                                                                                                                                                                                                                                                                                                                                                                                                                                                                                                                                                                                                                                                                                                                                                                                                                                                                                                                                                                                                                                                                                                                                                                                                                                                                                                                                                                                                                                                                                                                                                                                                                                                                                                                                                                                                                                                                              | - <18 18 - <2      | 6 ≥26                                         | Basic                                                                                   |
| Paid maternity               | leave (weeks)                                                                                                                                                                                                                                                                                                                                                                                                                                                                                                                                                                                                                                                                                                                                                                                                                                                                                                                                                                                                                                                                                                                                                                                                                                                                                                                                                                                                                                                                                                                                                                                                                                                                                                                                                                                                                                                                                                                                                                                                                                                                                                                 |                    |                                               | sanitation 0% 25% 50% 75% 100%                                                          |
| None                         | <14 14                                                                                                                                                                                                                                                                                                                                                                                                                                                                                                                                                                                                                                                                                                                                                                                                                                                                                                                                                                                                                                                                                                                                                                                                                                                                                                                                                                                                                                                                                                                                                                                                                                                                                                                                                                                                                                                                                                                                                                                                                                                                                                                        | - <18 18 - <2      | 6 ≥26                                         |                                                                                         |
| Paid paternity               | leave (weeks)                                                                                                                                                                                                                                                                                                                                                                                                                                                                                                                                                                                                                                                                                                                                                                                                                                                                                                                                                                                                                                                                                                                                                                                                                                                                                                                                                                                                                                                                                                                                                                                                                                                                                                                                                                                                                                                                                                                                                                                                                                                                                                                 |                    |                                               | International conventions                                                               |
| Not                          | Slightly                                                                                                                                                                                                                                                                                                                                                                                                                                                                                                                                                                                                                                                                                                                                                                                                                                                                                                                                                                                                                                                                                                                                                                                                                                                                                                                                                                                                                                                                                                                                                                                                                                                                                                                                                                                                                                                                                                                                                                                                                                                                                                                      | Moderately         | Substantially                                 | Convention on the Rights of the Child                                                   |
| International O              | ode of Marketing o                                                                                                                                                                                                                                                                                                                                                                                                                                                                                                                                                                                                                                                                                                                                                                                                                                                                                                                                                                                                                                                                                                                                                                                                                                                                                                                                                                                                                                                                                                                                                                                                                                                                                                                                                                                                                                                                                                                                                                                                                                                                                                            | f Breastmilk Subst | itutes (alignment)                            | ✓ Convention on the Rights of Persons with Disabilities                                 |
| <ul> <li>National</li> </ul> | minimum wage                                                                                                                                                                                                                                                                                                                                                                                                                                                                                                                                                                                                                                                                                                                                                                                                                                                                                                                                                                                                                                                                                                                                                                                                                                                                                                                                                                                                                                                                                                                                                                                                                                                                                                                                                                                                                                                                                                                                                                                                                                                                                                                  |                    |                                               | CRC Optional Protocol on the Sale of Children, Child Prostitution and Child Pornography |
| X Child and                  | X Child and family social protection Action |                    |                                               |                                                                                         |

Playthings at

home

53%

6

Security