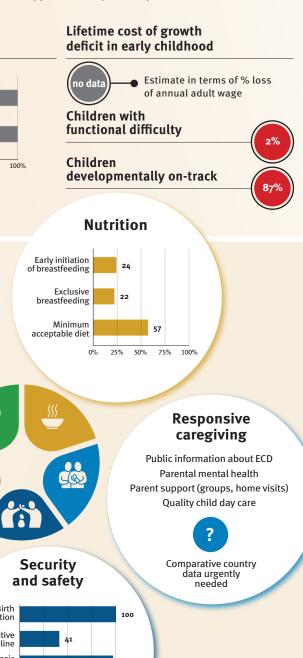

#### Adolescent birth rate 12/1,000 Preterm births Under-five stunting Inadequate supervision 13%

Lifetime cost of growth

19

Hague Convention on Protection of Children and Cooperation in Respect of Intercountry Adoption

deficit in early childhood

### **Risk by sex** and residence

acceptable diet

#### **Nurturing care** 47% data (4 or more 25% 50% 75% 100% visits) 0% Ň-Responsive Parents and caregivers need caregiving a facilitating environment of laws, policies, services and Early Public information about ECD S. community support to assist J& learning Parental mental health them in providing their young Parent support (groups, home visits) Early stimulation children with nurturing care. at home Quality child day care A Children's books in the home Playthings at home 63% 49% 8% Comparative country Security Facilitating Attendance in data urgently and safety early childhood education needed environments Birth registration 100 14% Positive discipline 10 Basic Policies drinking water 94 None **<**14 14 - <18 18 - <26 ≥26 Basic 86 sanitation Paid maternity leave (weeks) 25% 50% 75% 100% 0% None **<**14 14 - <18 18 - <26 ≥26 International conventions Paid paternity leave (weeks) Convention on the Rights of the Child Slightly Moderately Substantially Not International Code of Marketing of Breastmilk Substitutes (alignment) Convention on the Rights of Persons with Disabilities 1 CRC Optional Protocol on the Sale of Children, Child Prostitution and Child Pornography National minimum wage

no

Antenatal care

Child and family social protection

7%

9%