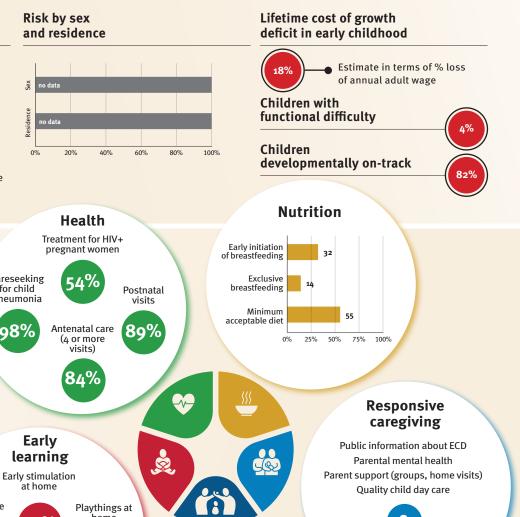

### How the profiles are organized

Indicators have been assembled on the country pages as follows:

- Demographics providing basic information about the country.
- Threats to early childhood development indexed by maternal mortality, adolescent birth rate, low birthweight and preterm births, inadequate supervision, violent discipline, stunting, and children under 5 years of age living in poverty.
- The prevalence of inequality among children at risk of poor development, indexed by the composite indicator of the prevalence of children exposed to stunting or extreme poverty in 2005, 2010 and 2015, and differences in prevalence between boys and girls

and between children living in urban and rural areas (based on surveys conducted between 2006 and 2015).

- Estimated economic costs of poor early development were produced by calculating the cost of the child growth deficit as a percentage of adult annual wages lost.
- Early childhood development outcomes, as measured by the Early Childhood Development Index.
- Child functioning, as measured by the UNICEF/Washington Group Module on Child Functioning.
- Support and services for early childhood development indexed by the five components of the Nurturing Care Framework described in the *Lancet* series, and by indicators of the facilitating environment of laws, conventions and policies.
  - Nurturing care comprises five essential elements: health, early learning, security and safety, responsive caregiving and nutrition.
  - The facilitating environment is indicated by relevant policies and conventions:
    - Policies for which there are comparable country data relevant to early childhood development include those related to paid maternity and paternity leave, whether a country has a national minimum wage and non-contributory child and family social protection benefits, and the legal status of the International Code of Marketing of Breastmilk Substitutes.
    - International conventions, specifically the Convention on the Rights of the Child (CRC), the CRC Optional Protocol on the Sale of Children, Child Prostitution and Child Pornography, the Convention on the Rights of Persons with Disabilities, and the Hague Convention on Protection of Children and Cooperation in Respect of Intercountry Adoption.