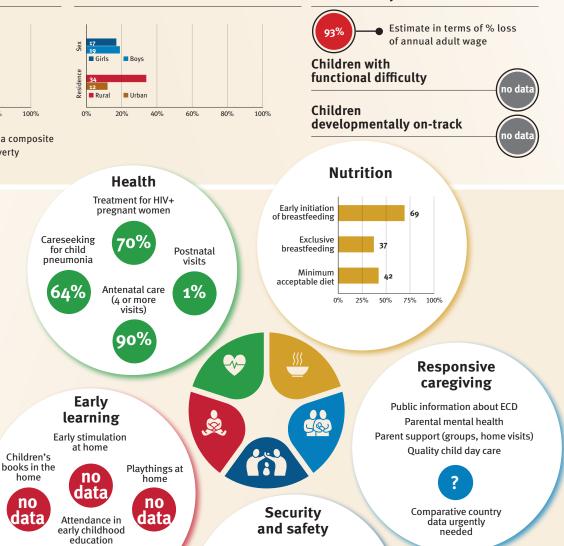

### Young children at risk of poor development

At risk in 2005, 2010 and 2015, using a composite indicator of under-five stunting or poverty

Support and services

**Nurturing care** 

Parents and caregivers need

### **Threats to Early Childhood Development**

| 638/100,000 |
|-------------|
| no data     |
| no data     |
| 63%         |
|             |

### **Risk by sex** and residence

Sex

0%

Careseeking

for child

pneumonia

68%

Early

at home

Attendance in

early childhood education

Children's books in the

home

2%

Security

and safety

### Facilitating nvironmonte

| Ellvill        | JIIIIE                       | IILS                     | 1%                  |                                                                                                                                                                                                                                                                                                                                                                                                                                                                                                                                                                                                                                                                                                                                                                                                                                                                                                                                                                                                                                                                                                                                                                                                                                                                                                                                                                                                                                                                                                                                                                                                                                                                                                                                                                                                                                                                                                                                                                                                                                                                                                                                     |           | registration            |            | 42          |             |                                     |
|----------------|------------------------------|--------------------------|---------------------|-------------------------------------------------------------------------------------------------------------------------------------------------------------------------------------------------------------------------------------------------------------------------------------------------------------------------------------------------------------------------------------------------------------------------------------------------------------------------------------------------------------------------------------------------------------------------------------------------------------------------------------------------------------------------------------------------------------------------------------------------------------------------------------------------------------------------------------------------------------------------------------------------------------------------------------------------------------------------------------------------------------------------------------------------------------------------------------------------------------------------------------------------------------------------------------------------------------------------------------------------------------------------------------------------------------------------------------------------------------------------------------------------------------------------------------------------------------------------------------------------------------------------------------------------------------------------------------------------------------------------------------------------------------------------------------------------------------------------------------------------------------------------------------------------------------------------------------------------------------------------------------------------------------------------------------------------------------------------------------------------------------------------------------------------------------------------------------------------------------------------------------|-----------|-------------------------|------------|-------------|-------------|-------------------------------------|
|                |                              |                          |                     | /                                                                                                                                                                                                                                                                                                                                                                                                                                                                                                                                                                                                                                                                                                                                                                                                                                                                                                                                                                                                                                                                                                                                                                                                                                                                                                                                                                                                                                                                                                                                                                                                                                                                                                                                                                                                                                                                                                                                                                                                                                                                                                                                   |           | Positive<br>discipline  | 14         |             |             |                                     |
| Policies       |                              |                          |                     |                                                                                                                                                                                                                                                                                                                                                                                                                                                                                                                                                                                                                                                                                                                                                                                                                                                                                                                                                                                                                                                                                                                                                                                                                                                                                                                                                                                                                                                                                                                                                                                                                                                                                                                                                                                                                                                                                                                                                                                                                                                                                                                                     |           | Basic<br>drinking water |            |             | 75          |                                     |
| None           | <b>&lt;1</b> 4               | 14 - <18 18 - <          | 26 ≥26              |                                                                                                                                                                                                                                                                                                                                                                                                                                                                                                                                                                                                                                                                                                                                                                                                                                                                                                                                                                                                                                                                                                                                                                                                                                                                                                                                                                                                                                                                                                                                                                                                                                                                                                                                                                                                                                                                                                                                                                                                                                                                                                                                     |           | Basic                   |            | 50          |             |                                     |
| Paid maternit  | y leave (weeks               | 5)                       |                     |                                                                                                                                                                                                                                                                                                                                                                                                                                                                                                                                                                                                                                                                                                                                                                                                                                                                                                                                                                                                                                                                                                                                                                                                                                                                                                                                                                                                                                                                                                                                                                                                                                                                                                                                                                                                                                                                                                                                                                                                                                                                                                                                     |           | sanitation              |            |             |             |                                     |
| None           | <b>&lt;1</b> 4               | 14 - <18 18 - <          | 26 ≥26              | _                                                                                                                                                                                                                                                                                                                                                                                                                                                                                                                                                                                                                                                                                                                                                                                                                                                                                                                                                                                                                                                                                                                                                                                                                                                                                                                                                                                                                                                                                                                                                                                                                                                                                                                                                                                                                                                                                                                                                                                                                                                                                                                                   |           | 0                       | % 25%      | 50% 75%     | 5 100%      |                                     |
| Paid paternity | Paid paternity leave (weeks) |                          |                     |                                                                                                                                                                                                                                                                                                                                                                                                                                                                                                                                                                                                                                                                                                                                                                                                                                                                                                                                                                                                                                                                                                                                                                                                                                                                                                                                                                                                                                                                                                                                                                                                                                                                                                                                                                                                                                                                                                                                                                                                                                                                                                                                     |           |                         |            |             |             |                                     |
| Not            | Slight                       | tly Moderately           | Substantially       | <ul> <li>Image: A start of the start of</li></ul> | Conventio | n on the Rights o       | f the Chil | d           |             |                                     |
| International  | Code of Marke                | eting of Breastmilk Subs | titutes (alignment) | 1                                                                                                                                                                                                                                                                                                                                                                                                                                                                                                                                                                                                                                                                                                                                                                                                                                                                                                                                                                                                                                                                                                                                                                                                                                                                                                                                                                                                                                                                                                                                                                                                                                                                                                                                                                                                                                                                                                                                                                                                                                                                                                                                   | Conventio | n on the Rights o       | f Persons  | with Disal  | bilities    |                                     |
| ✓ Nationa      | ıl minimum wa                | ge                       |                     | CRC Optional Protocol on the Sale of Children, Child Prostitution and Child Pornography                                                                                                                                                                                                                                                                                                                                                                                                                                                                                                                                                                                                                                                                                                                                                                                                                                                                                                                                                                                                                                                                                                                                                                                                                                                                                                                                                                                                                                                                                                                                                                                                                                                                                                                                                                                                                                                                                                                                                                                                                                             |           |                         |            |             |             |                                     |
| X Child ar     | nd family socia              | l protection             |                     | ×                                                                                                                                                                                                                                                                                                                                                                                                                                                                                                                                                                                                                                                                                                                                                                                                                                                                                                                                                                                                                                                                                                                                                                                                                                                                                                                                                                                                                                                                                                                                                                                                                                                                                                                                                                                                                                                                                                                                                                                                                                                                                                                                   | Hague Con | vention on Protec       | tion of C  | hildren and | Cooperation | in Respect of Intercountry Adoption |

home

53%

Comparative country

data urgently

needed