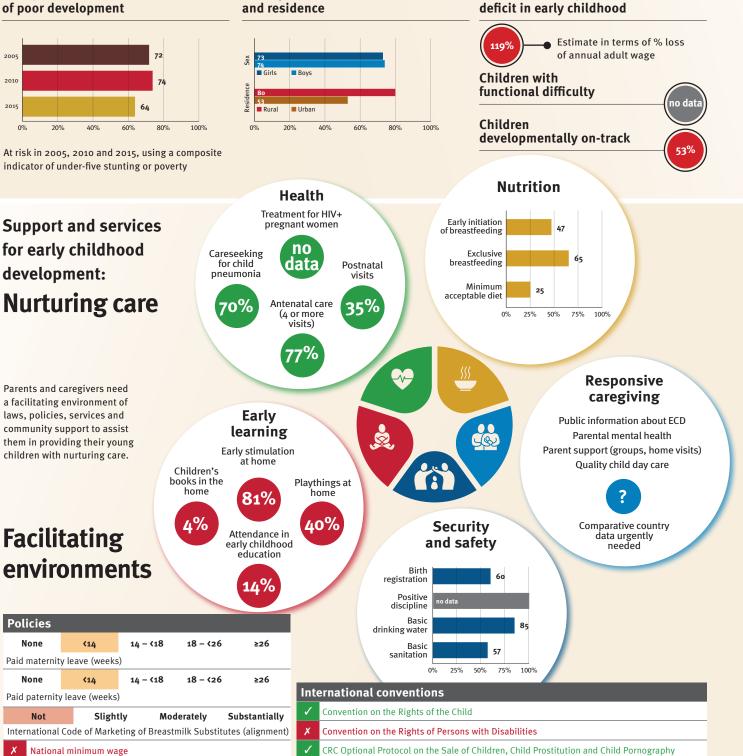

### Young children at risk of poor development

At risk in 2005, 2010 and 2015, using a composite indicator of under-five stunting or poverty

Support and services

**Nurturing care** 

Parents and caregivers need

a facilitating environment of laws, policies, services and

community support to assist

them in providing their young

children with nurturing care.

Facilitating

environments

for early childhood

development:

### **Threats to Early Childhood Development**

| Maternal mortality | 26/100,000 |
|--------------------|------------|
| <b>`</b>           | 20/100,000 |
| Low birthweight    | 9%         |
| Child poverty      | 1%         |
| Violent discipline | 62%        |

**Risk by sex** 

o data

20%

Health Treatment for HIV+

pregnant women

90%

Antenatal care

(4 or more

visits)

96%

40%

60%

Postnatal

visits

% 97

S.

80%

Sex

0%

Careseeking

for child

pneumonia

92%

Early

learning

Early stimulation

at home

no

data

Attendance in

early childhood education

Children's books in the home

no

data

and residence

### Inadequate supervision

### Countdown to 2030

Women's, Children's & Adolescents' Health

19/1,000

11%

9%

Adolescent birth rate

Under-five stunting

Preterm births

#### no data Positive discipline Policies drinking water None **<**14 14 - <18 18 - <26 ≥26 Basic sanitation Paid maternity leave (weeks) 25% 50% 75% 100% 0% None **<**14 14 - <18 18 - <26 ≥26 International conventions Paid paternity leave (weeks) Convention on the Rights of the Child Substantially Slightly Moderately Not International Code of Marketing of Breastmilk Substitutes (alignment) Convention on the Rights of Persons with Disabilities 1 CRC Optional Protocol on the Sale of Children, Child Prostitution and Child Pornography National minimum wage Child and family social protection Hague Convention on Protection of Children and Cooperation in Respect of Intercountry Adoption

Playthings at

home

no

data