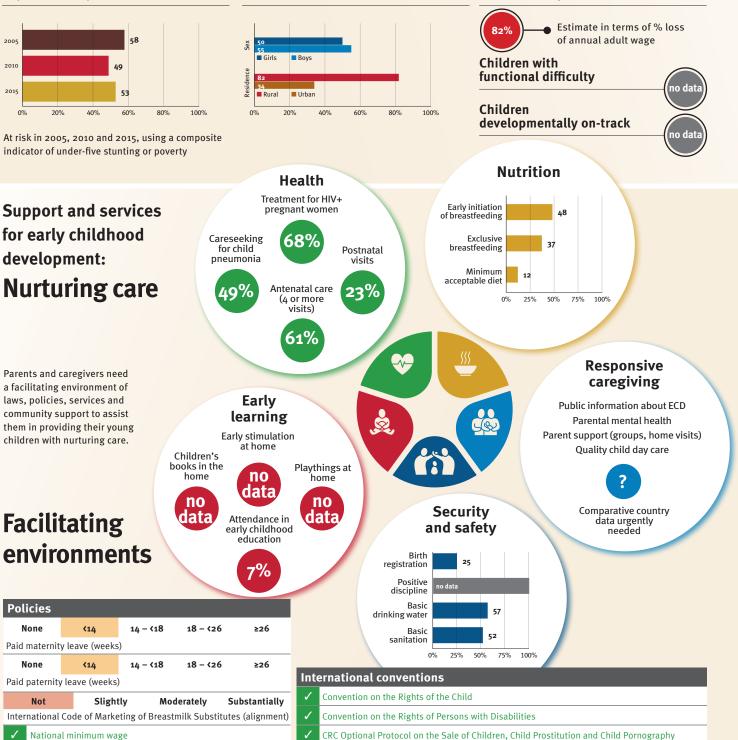

#### Young children at risk of poor development

At risk in 2005, 2010 and 2015, using a composite indicator of under-five stunting or poverty

Support and services

for early childhood

development:

### **Threats to Early Childhood Development**

| Maternal mortality | 112/100,000 |
|--------------------|-------------|
| Low birthweight    | 7%          |
| Child poverty      | 0%          |
| Violent discipline | 81%         |

#### Adolescent birth rate 12/1,000 Preterm births Under-five stunting Inadequate supervision 13%

Lifetime cost of growth

19

Hague Convention on Protection of Children and Cooperation in Respect of Intercountry Adoption

deficit in early childhood

### **Risk by sex** and residence

acceptable diet

#### **Nurturing care** 47% data (4 or more 25% 50% 75% 100% visits) 0% Ň-Responsive Parents and caregivers need caregiving a facilitating environment of laws, policies, services and Early Public information about ECD S. community support to assist J& learning Parental mental health them in providing their young Parent support (groups, home visits) Early stimulation children with nurturing care. at home Quality child day care A Children's books in the home Playthings at home 63% 49% 8% Comparative country Security Facilitating Attendance in data urgently and safety early childhood education needed environments Birth registration 100 14% Positive discipline 10 Basic Policies drinking water 94 None **<**14 14 - <18 18 - <26 ≥26 Basic 86 sanitation Paid maternity leave (weeks) 25% 50% 75% 100% 0% None **<**14 14 - <18 18 - <26 ≥26 International conventions Paid paternity leave (weeks) Convention on the Rights of the Child Slightly Moderately Substantially Not International Code of Marketing of Breastmilk Substitutes (alignment) Convention on the Rights of Persons with Disabilities 1 CRC Optional Protocol on the Sale of Children, Child Prostitution and Child Pornography National minimum wage

no

Antenatal care

Child and family social protection

7%

9%