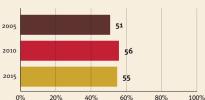

### Young children at risk of poor development

Policies

None

None

Not

National minimum wage

Child and family social protection

At risk in 2005, 2010 and 2015, using a composite indicator of under-five stunting or poverty

### **Threats to Early Childhood Development**

| -/100,000 |
|-----------|
| no data   |
| no data   |
| no data   |
|           |

#### Adolescent birth rate 35/1,000 Preterm births no data Under-five stunting no data Inadequate supervision no data

Lifetime cost of growth

CRC Optional Protocol on the Sale of Children, Child Prostitution and Child Pornography