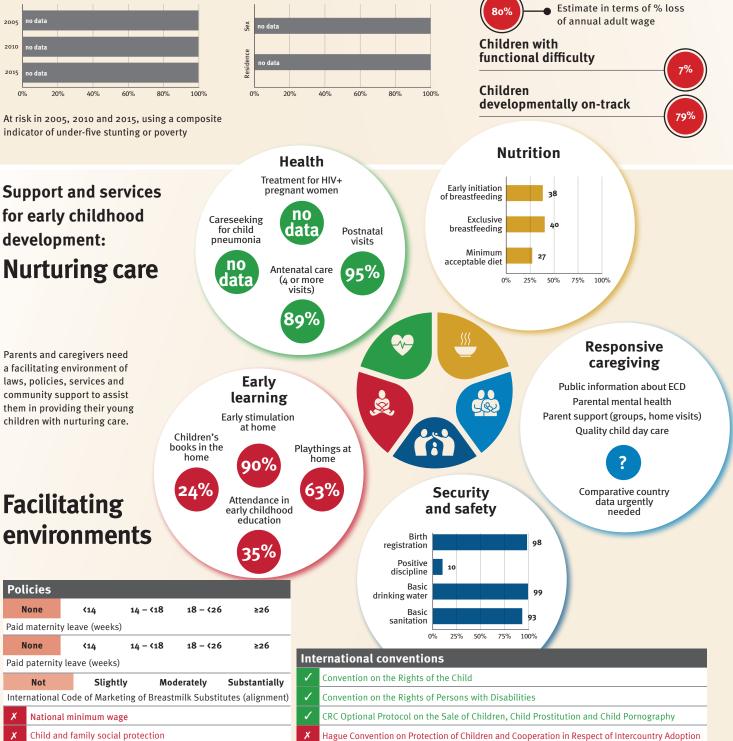

#### Demographics

| Population           | 77,354            |
|----------------------|-------------------|
| Annual births        | no data           |
| Children under 5     | no data (no data) |
| Under-five mortality | 3/1,000           |

### Young children at risk of poor development

development:

laws, policies, services and

Facilitating

Paid maternity leave (weeks)

**<**14

**<**14

Policies

None

None

At risk in 2005, 2010 and 2015, using a composite indicator of under-five stunting or poverty

### **Threats to Early Childhood Development**

| Maternal mortality | -/100,000 |
|--------------------|-----------|
| Low birthweight    | 7%        |
| Child poverty      | no data   |
| Violent discipline | no data   |

#### **Risk by sex** and residence

|                                                                       | aid paternity leave (weeks) |                                       |                                                                                                |   | Inte                                  | International conventions |  |
|-----------------------------------------------------------------------|-----------------------------|---------------------------------------|------------------------------------------------------------------------------------------------|---|---------------------------------------|---------------------------|--|
| -                                                                     | Not                         | Not Slightly Moderately Substantially |                                                                                                | ✓ | Convention on the Rights of the Child |                           |  |
| International Code of Marketing of Breastmilk Substitutes (alignment) |                             | 1                                     | Convention on the Rights of Persons with Disabilities                                          |   |                                       |                           |  |
| No<br>data National minimum wage                                      |                             | 1                                     | CRC Optional Protocol on the Sale of Children, Child Prostitution and Child Pornography        |   |                                       |                           |  |
| ✓ Child and family social protection                                  |                             | 1                                     | Hague Convention on Protection of Children and Cooperation in Respect of Intercountry Adoption |   |                                       |                           |  |