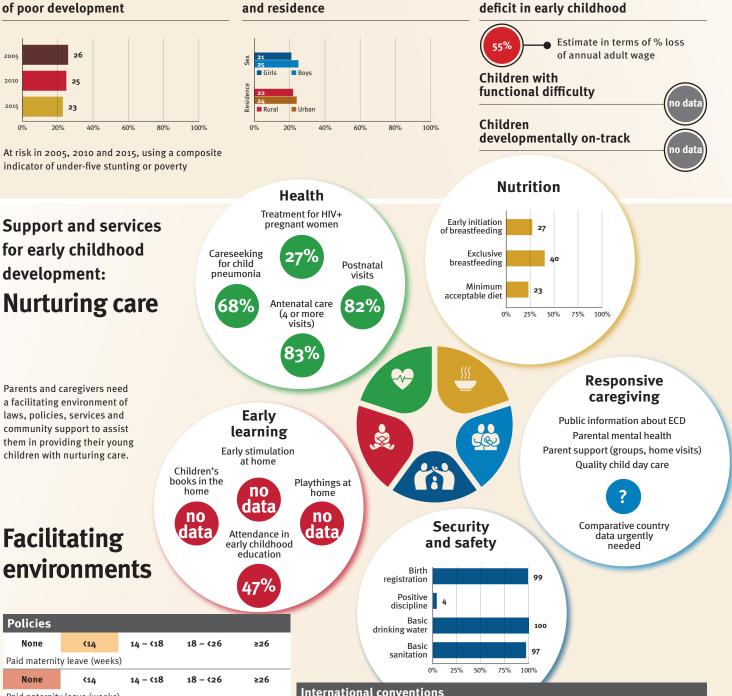

### Young children at risk of poor development

At risk in 2005, 2010 and 2015, using a composite indicator of under-five stunting or poverty

Support and services

**Nurturing care** 

Parents and caregivers need

### **Risk by sex** and residence

Sex

0%

Careseeking

for child

pneumonia

68%

Early

at home

Attendance in

early childhood education

Children's books in the

home

2%

Security

and safety

### Facilitating nvironmonte

| Ellvill        | JIIIIE                       | IILS                     | 1%                  |                                                                                                                                                                                                                                                                                                                                                                                                                                                                                                                                                                                                                                                                                                                                                                                                                                                                                                                                                                                                                                                                                                                                                                                                                                                                                                                                                                                                                                                                                                                                                                                                                                                                                                                                                                                                                                                                                                                                                                                                                                                                                                                                     |           | registration            |            | 42          |             |                                     |
|----------------|------------------------------|--------------------------|---------------------|-------------------------------------------------------------------------------------------------------------------------------------------------------------------------------------------------------------------------------------------------------------------------------------------------------------------------------------------------------------------------------------------------------------------------------------------------------------------------------------------------------------------------------------------------------------------------------------------------------------------------------------------------------------------------------------------------------------------------------------------------------------------------------------------------------------------------------------------------------------------------------------------------------------------------------------------------------------------------------------------------------------------------------------------------------------------------------------------------------------------------------------------------------------------------------------------------------------------------------------------------------------------------------------------------------------------------------------------------------------------------------------------------------------------------------------------------------------------------------------------------------------------------------------------------------------------------------------------------------------------------------------------------------------------------------------------------------------------------------------------------------------------------------------------------------------------------------------------------------------------------------------------------------------------------------------------------------------------------------------------------------------------------------------------------------------------------------------------------------------------------------------|-----------|-------------------------|------------|-------------|-------------|-------------------------------------|
|                |                              |                          |                     | /                                                                                                                                                                                                                                                                                                                                                                                                                                                                                                                                                                                                                                                                                                                                                                                                                                                                                                                                                                                                                                                                                                                                                                                                                                                                                                                                                                                                                                                                                                                                                                                                                                                                                                                                                                                                                                                                                                                                                                                                                                                                                                                                   |           | Positive<br>discipline  | 14         |             |             |                                     |
| Policies       |                              |                          |                     |                                                                                                                                                                                                                                                                                                                                                                                                                                                                                                                                                                                                                                                                                                                                                                                                                                                                                                                                                                                                                                                                                                                                                                                                                                                                                                                                                                                                                                                                                                                                                                                                                                                                                                                                                                                                                                                                                                                                                                                                                                                                                                                                     |           | Basic<br>drinking water |            |             | 75          |                                     |
| None           | <b>&lt;1</b> 4               | 14 - <18 18 - <          | 26 ≥26              |                                                                                                                                                                                                                                                                                                                                                                                                                                                                                                                                                                                                                                                                                                                                                                                                                                                                                                                                                                                                                                                                                                                                                                                                                                                                                                                                                                                                                                                                                                                                                                                                                                                                                                                                                                                                                                                                                                                                                                                                                                                                                                                                     |           | Basic                   |            | 50          |             |                                     |
| Paid maternit  | y leave (weeks               | 5)                       |                     |                                                                                                                                                                                                                                                                                                                                                                                                                                                                                                                                                                                                                                                                                                                                                                                                                                                                                                                                                                                                                                                                                                                                                                                                                                                                                                                                                                                                                                                                                                                                                                                                                                                                                                                                                                                                                                                                                                                                                                                                                                                                                                                                     |           | sanitation              |            |             |             |                                     |
| None           | <b>&lt;1</b> 4               | 14 - <18 18 - <          | 26 ≥26              | _                                                                                                                                                                                                                                                                                                                                                                                                                                                                                                                                                                                                                                                                                                                                                                                                                                                                                                                                                                                                                                                                                                                                                                                                                                                                                                                                                                                                                                                                                                                                                                                                                                                                                                                                                                                                                                                                                                                                                                                                                                                                                                                                   |           | 0                       | % 25%      | 50% 75%     | 5 100%      |                                     |
| Paid paternity | Paid paternity leave (weeks) |                          |                     |                                                                                                                                                                                                                                                                                                                                                                                                                                                                                                                                                                                                                                                                                                                                                                                                                                                                                                                                                                                                                                                                                                                                                                                                                                                                                                                                                                                                                                                                                                                                                                                                                                                                                                                                                                                                                                                                                                                                                                                                                                                                                                                                     |           |                         |            |             |             |                                     |
| Not            | Slight                       | tly Moderately           | Substantially       | <ul> <li>Image: A start of the start of</li></ul> | Conventio | n on the Rights o       | f the Chil | d           |             |                                     |
| International  | Code of Marke                | eting of Breastmilk Subs | titutes (alignment) | 1                                                                                                                                                                                                                                                                                                                                                                                                                                                                                                                                                                                                                                                                                                                                                                                                                                                                                                                                                                                                                                                                                                                                                                                                                                                                                                                                                                                                                                                                                                                                                                                                                                                                                                                                                                                                                                                                                                                                                                                                                                                                                                                                   | Conventio | n on the Rights o       | f Persons  | with Disal  | bilities    |                                     |
| ✓ Nationa      | ıl minimum wa                | ge                       |                     | CRC Optional Protocol on the Sale of Children, Child Prostitution and Child Pornography                                                                                                                                                                                                                                                                                                                                                                                                                                                                                                                                                                                                                                                                                                                                                                                                                                                                                                                                                                                                                                                                                                                                                                                                                                                                                                                                                                                                                                                                                                                                                                                                                                                                                                                                                                                                                                                                                                                                                                                                                                             |           |                         |            |             |             |                                     |
| X Child ar     | nd family socia              | l protection             |                     | ×                                                                                                                                                                                                                                                                                                                                                                                                                                                                                                                                                                                                                                                                                                                                                                                                                                                                                                                                                                                                                                                                                                                                                                                                                                                                                                                                                                                                                                                                                                                                                                                                                                                                                                                                                                                                                                                                                                                                                                                                                                                                                                                                   | Hague Con | vention on Protec       | tion of C  | hildren and | Cooperation | in Respect of Intercountry Adoption |

home

53%

Comparative country

data urgently

needed