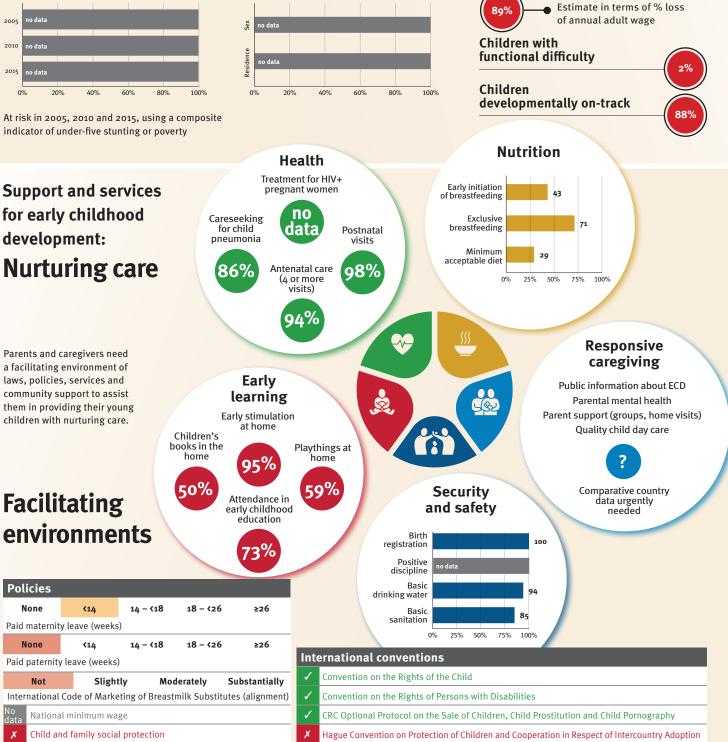

#### **Nurturing care** 47% data (4 or more 25% 50% 75% 100% visits) 0% Ň-Responsive Parents and caregivers need caregiving a facilitating environment of laws, policies, services and Early Public information about ECD S. community support to assist J& learning Parental mental health them in providing their young Parent support (groups, home visits) Early stimulation children with nurturing care. at home Quality child day care A Children's books in the home Playthings at home 63% 49% 8% Comparative country Security Facilitating Attendance in data urgently and safety early childhood education needed environments Birth registration 100 14% Positive discipline 10 Basic Policies drinking water 94 None **<**14 14 - <18 18 - <26 ≥26 Basic 86 sanitation Paid maternity leave (weeks) 25% 50% 75% 100% 0% None **<**14 14 - <18 18 - <26 ≥26 International conventions Paid paternity leave (weeks) Convention on the Rights of the Child Slightly Moderately Substantially Not International Code of Marketing of Breastmilk Substitutes (alignment) Convention on the Rights of Persons with Disabilities 1 CRC Optional Protocol on the Sale of Children, Child Prostitution and Child Pornography National minimum wage