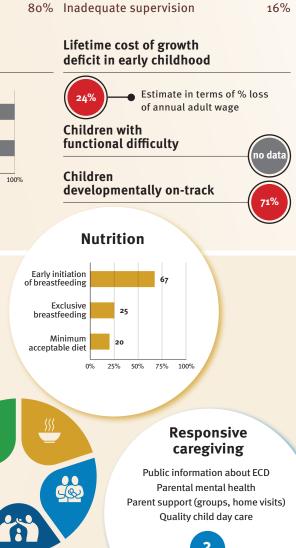

#### Adolescent birth rate 12/1,000 Preterm births Under-five stunting Inadequate supervision 13%

Lifetime cost of growth

19

Hague Convention on Protection of Children and Cooperation in Respect of Intercountry Adoption

deficit in early childhood

### **Risk by sex** and residence

acceptable diet

#### **Nurturing care** 47% data (4 or more 25% 50% 75% 100% visits) 0% Ň-Responsive Parents and caregivers need caregiving a facilitating environment of laws, policies, services and Early Public information about ECD S. community support to assist J& learning Parental mental health them in providing their young Parent support (groups, home visits) Early stimulation children with nurturing care. at home Quality child day care A Children's books in the home Playthings at home 63% 49% 8% Comparative country Security Facilitating Attendance in data urgently and safety early childhood education needed environments Birth registration 100 14% Positive discipline 10 Basic Policies drinking water 94 None **<**14 14 - <18 18 - <26 ≥26 Basic 86 sanitation Paid maternity leave (weeks) 25% 50% 75% 100% 0% None **<**14 14 - <18 18 - <26 ≥26 International conventions Paid paternity leave (weeks) Convention on the Rights of the Child Slightly Moderately Substantially Not International Code of Marketing of Breastmilk Substitutes (alignment) Convention on the Rights of Persons with Disabilities 1 CRC Optional Protocol on the Sale of Children, Child Prostitution and Child Pornography National minimum wage

no

Antenatal care

Child and family social protection

7%

9%