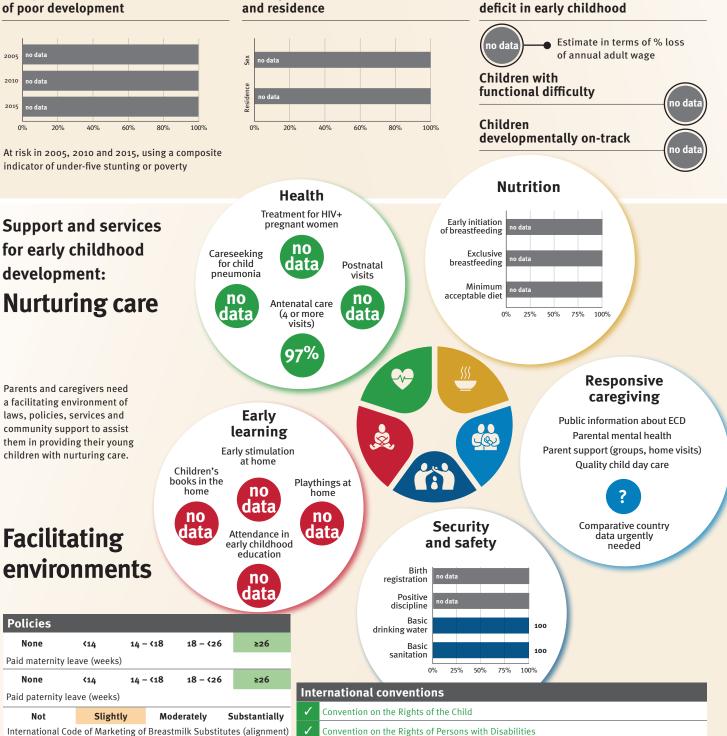

### Young children at risk of poor development

At risk in 2005, 2010 and 2015, using a composite indicator of under-five stunting or poverty

Support and services

**Nurturing care** 

Parents and caregivers need

### **Threats to Early Childhood Development**

| 638/100,000 |
|-------------|
| no data     |
| no data     |
| 63%         |
|             |

### **Risk by sex** and residence

Sex

0%

Careseeking

for child

pneumonia

68%

Early

at home

Attendance in

early childhood education

Children's books in the

home

2%

Security

and safety

### Facilitating nvironmonte

| Ellvill        | JIIIIE                       | IILS                     | 1%                  |                                                                                                                                                                                                                                                                                                                                                                                                                                                                                                                                                                                                                                                                                                                                                                                                                                                                                                                                                                                                                                                                                                                                                                                                                                                                                                                                                                                                                                                                                                                                                                                                                                                                                                                                                                                                                                                                                                                                                                                                                                                                                                                                     |           | registration            |            | 42          |             |                                     |
|----------------|------------------------------|--------------------------|---------------------|-------------------------------------------------------------------------------------------------------------------------------------------------------------------------------------------------------------------------------------------------------------------------------------------------------------------------------------------------------------------------------------------------------------------------------------------------------------------------------------------------------------------------------------------------------------------------------------------------------------------------------------------------------------------------------------------------------------------------------------------------------------------------------------------------------------------------------------------------------------------------------------------------------------------------------------------------------------------------------------------------------------------------------------------------------------------------------------------------------------------------------------------------------------------------------------------------------------------------------------------------------------------------------------------------------------------------------------------------------------------------------------------------------------------------------------------------------------------------------------------------------------------------------------------------------------------------------------------------------------------------------------------------------------------------------------------------------------------------------------------------------------------------------------------------------------------------------------------------------------------------------------------------------------------------------------------------------------------------------------------------------------------------------------------------------------------------------------------------------------------------------------|-----------|-------------------------|------------|-------------|-------------|-------------------------------------|
|                |                              |                          |                     | /                                                                                                                                                                                                                                                                                                                                                                                                                                                                                                                                                                                                                                                                                                                                                                                                                                                                                                                                                                                                                                                                                                                                                                                                                                                                                                                                                                                                                                                                                                                                                                                                                                                                                                                                                                                                                                                                                                                                                                                                                                                                                                                                   |           | Positive<br>discipline  | 14         |             |             |                                     |
| Policies       |                              |                          |                     |                                                                                                                                                                                                                                                                                                                                                                                                                                                                                                                                                                                                                                                                                                                                                                                                                                                                                                                                                                                                                                                                                                                                                                                                                                                                                                                                                                                                                                                                                                                                                                                                                                                                                                                                                                                                                                                                                                                                                                                                                                                                                                                                     |           | Basic<br>drinking water |            |             | 75          |                                     |
| None           | <b>&lt;1</b> 4               | 14 - <18 18 - <          | 26 ≥26              |                                                                                                                                                                                                                                                                                                                                                                                                                                                                                                                                                                                                                                                                                                                                                                                                                                                                                                                                                                                                                                                                                                                                                                                                                                                                                                                                                                                                                                                                                                                                                                                                                                                                                                                                                                                                                                                                                                                                                                                                                                                                                                                                     |           | Basic                   |            | 50          |             |                                     |
| Paid maternit  | y leave (weeks               | 5)                       |                     |                                                                                                                                                                                                                                                                                                                                                                                                                                                                                                                                                                                                                                                                                                                                                                                                                                                                                                                                                                                                                                                                                                                                                                                                                                                                                                                                                                                                                                                                                                                                                                                                                                                                                                                                                                                                                                                                                                                                                                                                                                                                                                                                     |           | sanitation              |            |             |             |                                     |
| None           | <b>&lt;1</b> 4               | 14 - <18 18 - <          | 26 ≥26              | _                                                                                                                                                                                                                                                                                                                                                                                                                                                                                                                                                                                                                                                                                                                                                                                                                                                                                                                                                                                                                                                                                                                                                                                                                                                                                                                                                                                                                                                                                                                                                                                                                                                                                                                                                                                                                                                                                                                                                                                                                                                                                                                                   |           | 0                       | % 25%      | 50% 75%     | 5 100%      |                                     |
| Paid paternity | Paid paternity leave (weeks) |                          |                     |                                                                                                                                                                                                                                                                                                                                                                                                                                                                                                                                                                                                                                                                                                                                                                                                                                                                                                                                                                                                                                                                                                                                                                                                                                                                                                                                                                                                                                                                                                                                                                                                                                                                                                                                                                                                                                                                                                                                                                                                                                                                                                                                     |           |                         |            |             |             |                                     |
| Not            | Slight                       | tly Moderately           | Substantially       | <ul> <li>Image: A start of the start of</li></ul> | Conventio | n on the Rights o       | f the Chil | d           |             |                                     |
| International  | Code of Marke                | eting of Breastmilk Subs | titutes (alignment) | 1                                                                                                                                                                                                                                                                                                                                                                                                                                                                                                                                                                                                                                                                                                                                                                                                                                                                                                                                                                                                                                                                                                                                                                                                                                                                                                                                                                                                                                                                                                                                                                                                                                                                                                                                                                                                                                                                                                                                                                                                                                                                                                                                   | Conventio | n on the Rights o       | f Persons  | with Disal  | bilities    |                                     |
| ✓ Nationa      | ıl minimum wa                | ge                       |                     | CRC Optional Protocol on the Sale of Children, Child Prostitution and Child Pornography                                                                                                                                                                                                                                                                                                                                                                                                                                                                                                                                                                                                                                                                                                                                                                                                                                                                                                                                                                                                                                                                                                                                                                                                                                                                                                                                                                                                                                                                                                                                                                                                                                                                                                                                                                                                                                                                                                                                                                                                                                             |           |                         |            |             |             |                                     |
| X Child ar     | nd family socia              | l protection             |                     | ×                                                                                                                                                                                                                                                                                                                                                                                                                                                                                                                                                                                                                                                                                                                                                                                                                                                                                                                                                                                                                                                                                                                                                                                                                                                                                                                                                                                                                                                                                                                                                                                                                                                                                                                                                                                                                                                                                                                                                                                                                                                                                                                                   | Hague Con | vention on Protec       | tion of C  | hildren and | Cooperation | in Respect of Intercountry Adoption |

home

53%

Comparative country

data urgently

needed