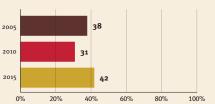

### Young children at risk of poor development

At risk in 2005, 2010 and 2015, using a composite indicator of under-five stunting or poverty

Support and services

**Nurturing care** 

Parents and caregivers need

### How the profiles are organized

Indicators have been assembled on the country pages as follows:

- Demographics providing basic information about the country.
- Threats to early childhood development indexed by maternal mortality, adolescent birth rate, low birthweight and preterm births, inadequate supervision, violent discipline, stunting, and children under 5 years of age living in poverty.
- The prevalence of inequality among children at risk of poor development, indexed by the composite indicator of the prevalence of children exposed to stunting or extreme poverty in 2005, 2010 and 2015, and differences in prevalence between boys and girls