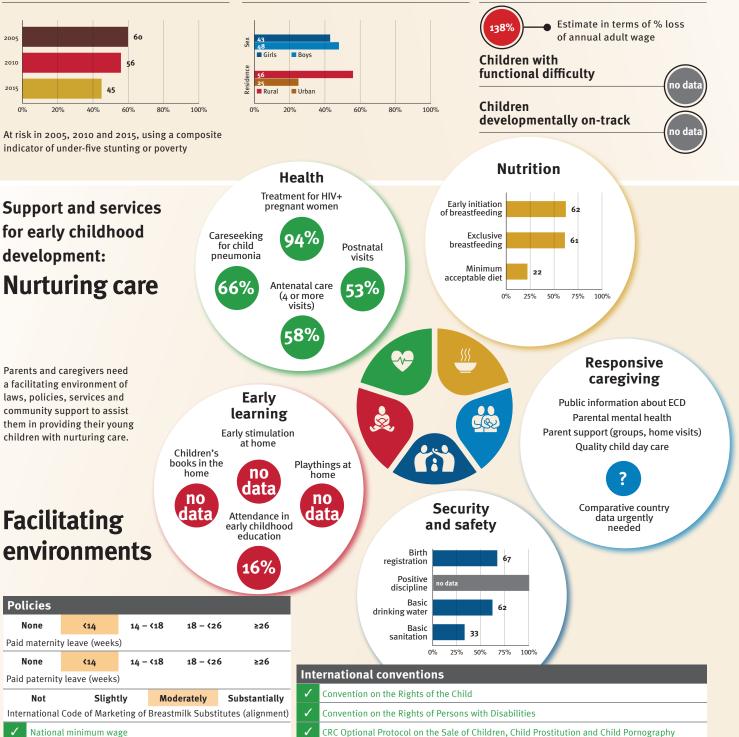

### Young children at risk of poor development

At risk in 2005, 2010 and 2015, using a composite indicator of under-five stunting or poverty

Support and services

**Nurturing care** 

Parents and caregivers need

### **Threats to Early Childhood Development**

| 638/100,000 |
|-------------|
| no data     |
| no data     |
| 63%         |
|             |

### **Risk by sex** and residence

Sex

0%

Careseeking

for child

pneumonia

68%

Early

at home

Attendance in

early childhood education

Children's books in the

home

2%

Security

and safety

### Facilitating nvironmonte

| Ellvill        | JIIIIE                       | IILS                     | 1%                  |                                                                                                                                                                                                                                                                                                                                                                                                                                                                                                                                                                                                                                                                                                                                                                                                                                                                                                                                                                                                                                                                                                                                                                                                                                                                                                                                                                                                                                                                                                                                                                                                                                                                                                                                                                                                                                                                                                                                                                                                                                                                                                                                     |           | registration            |            | 42          |             |                                     |
|----------------|------------------------------|--------------------------|---------------------|-------------------------------------------------------------------------------------------------------------------------------------------------------------------------------------------------------------------------------------------------------------------------------------------------------------------------------------------------------------------------------------------------------------------------------------------------------------------------------------------------------------------------------------------------------------------------------------------------------------------------------------------------------------------------------------------------------------------------------------------------------------------------------------------------------------------------------------------------------------------------------------------------------------------------------------------------------------------------------------------------------------------------------------------------------------------------------------------------------------------------------------------------------------------------------------------------------------------------------------------------------------------------------------------------------------------------------------------------------------------------------------------------------------------------------------------------------------------------------------------------------------------------------------------------------------------------------------------------------------------------------------------------------------------------------------------------------------------------------------------------------------------------------------------------------------------------------------------------------------------------------------------------------------------------------------------------------------------------------------------------------------------------------------------------------------------------------------------------------------------------------------|-----------|-------------------------|------------|-------------|-------------|-------------------------------------|
|                |                              |                          |                     | /                                                                                                                                                                                                                                                                                                                                                                                                                                                                                                                                                                                                                                                                                                                                                                                                                                                                                                                                                                                                                                                                                                                                                                                                                                                                                                                                                                                                                                                                                                                                                                                                                                                                                                                                                                                                                                                                                                                                                                                                                                                                                                                                   |           | Positive<br>discipline  | 14         |             |             |                                     |
| Policies       |                              |                          |                     |                                                                                                                                                                                                                                                                                                                                                                                                                                                                                                                                                                                                                                                                                                                                                                                                                                                                                                                                                                                                                                                                                                                                                                                                                                                                                                                                                                                                                                                                                                                                                                                                                                                                                                                                                                                                                                                                                                                                                                                                                                                                                                                                     |           | Basic<br>drinking water |            |             | 75          |                                     |
| None           | <b>&lt;1</b> 4               | 14 - <18 18 - <          | 26 ≥26              |                                                                                                                                                                                                                                                                                                                                                                                                                                                                                                                                                                                                                                                                                                                                                                                                                                                                                                                                                                                                                                                                                                                                                                                                                                                                                                                                                                                                                                                                                                                                                                                                                                                                                                                                                                                                                                                                                                                                                                                                                                                                                                                                     |           | Basic                   |            | 50          |             |                                     |
| Paid maternit  | y leave (weeks               | 5)                       |                     |                                                                                                                                                                                                                                                                                                                                                                                                                                                                                                                                                                                                                                                                                                                                                                                                                                                                                                                                                                                                                                                                                                                                                                                                                                                                                                                                                                                                                                                                                                                                                                                                                                                                                                                                                                                                                                                                                                                                                                                                                                                                                                                                     |           | sanitation              |            |             |             |                                     |
| None           | <b>&lt;1</b> 4               | 14 - <18 18 - <          | 26 ≥26              | _                                                                                                                                                                                                                                                                                                                                                                                                                                                                                                                                                                                                                                                                                                                                                                                                                                                                                                                                                                                                                                                                                                                                                                                                                                                                                                                                                                                                                                                                                                                                                                                                                                                                                                                                                                                                                                                                                                                                                                                                                                                                                                                                   |           | 0                       | % 25%      | 50% 75%     | 5 100%      |                                     |
| Paid paternity | Paid paternity leave (weeks) |                          |                     |                                                                                                                                                                                                                                                                                                                                                                                                                                                                                                                                                                                                                                                                                                                                                                                                                                                                                                                                                                                                                                                                                                                                                                                                                                                                                                                                                                                                                                                                                                                                                                                                                                                                                                                                                                                                                                                                                                                                                                                                                                                                                                                                     |           |                         |            |             |             |                                     |
| Not            | Slight                       | tly Moderately           | Substantially       | <ul> <li>Image: A start of the start of</li></ul> | Conventio | n on the Rights o       | f the Chil | d           |             |                                     |
| International  | Code of Marke                | eting of Breastmilk Subs | titutes (alignment) | 1                                                                                                                                                                                                                                                                                                                                                                                                                                                                                                                                                                                                                                                                                                                                                                                                                                                                                                                                                                                                                                                                                                                                                                                                                                                                                                                                                                                                                                                                                                                                                                                                                                                                                                                                                                                                                                                                                                                                                                                                                                                                                                                                   | Conventio | n on the Rights o       | f Persons  | with Disal  | bilities    |                                     |
| ✓ Nationa      | ıl minimum wa                | ge                       |                     | CRC Optional Protocol on the Sale of Children, Child Prostitution and Child Pornography                                                                                                                                                                                                                                                                                                                                                                                                                                                                                                                                                                                                                                                                                                                                                                                                                                                                                                                                                                                                                                                                                                                                                                                                                                                                                                                                                                                                                                                                                                                                                                                                                                                                                                                                                                                                                                                                                                                                                                                                                                             |           |                         |            |             |             |                                     |
| X Child ar     | nd family socia              | l protection             |                     | ×                                                                                                                                                                                                                                                                                                                                                                                                                                                                                                                                                                                                                                                                                                                                                                                                                                                                                                                                                                                                                                                                                                                                                                                                                                                                                                                                                                                                                                                                                                                                                                                                                                                                                                                                                                                                                                                                                                                                                                                                                                                                                                                                   | Hague Con | vention on Protec       | tion of C  | hildren and | Cooperation | in Respect of Intercountry Adoption |

home

53%

Comparative country

data urgently

needed