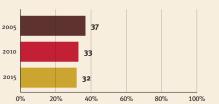

### Young children at risk of poor development

At risk in 2005, 2010 and 2015, using a composite indicator of under-five stunting or poverty

Support and services

**Nurturing care** 

Parents and caregivers need

### How the profiles are organized

Indicators have been assembled on the country pages as follows:

- Demographics providing basic information about the country.
- Threats to early childhood development indexed by maternal mortality, adolescent birth rate, low birthweight and preterm births, inadequate supervision, violent discipline, stunting, and children under 5 years of age living in poverty.
- The prevalence of inequality among children at risk of poor development, indexed by the composite indicator of the prevalence of children exposed to stunting or extreme poverty in 2005, 2010 and 2015, and differences in prevalence between boys and girls