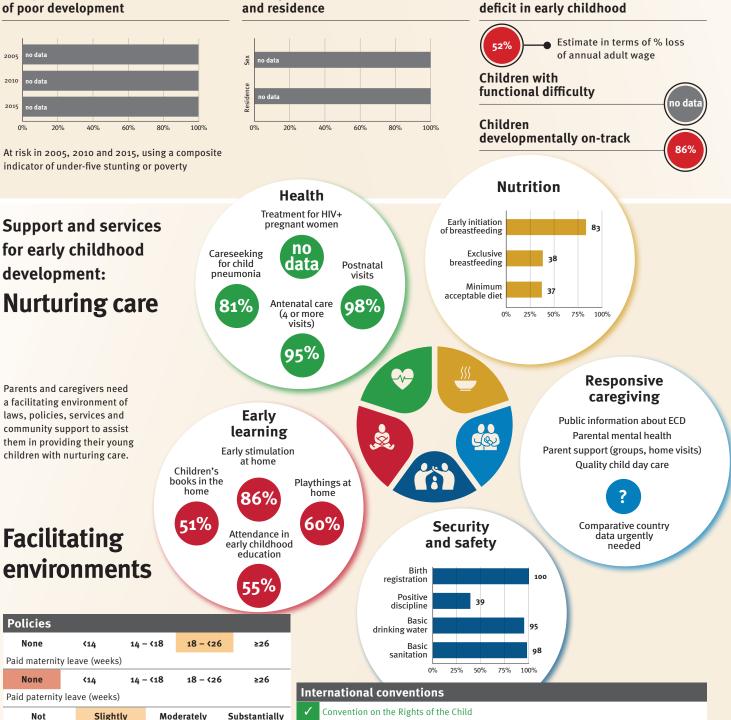

### How the profiles are organized

Indicators have been assembled on the country pages as follows:

- Demographics providing basic information about the country.
- Threats to early childhood development indexed by maternal mortality, adolescent birth rate, low birthweight and preterm births, inadequate supervision, violent discipline, stunting, and children under 5 years of age living in poverty.
- The prevalence of inequality among children at risk of poor development, indexed by the composite indicator of the prevalence of children exposed to stunting or extreme poverty in 2005, 2010 and 2015, and differences in prevalence between boys and girls

and between children living in urban and rural areas (based on surveys conducted between 2006 and 2015).

- Estimated economic costs of poor early development were produced by calculating the cost of the child growth deficit as a percentage of adult annual wages lost.
- Early childhood development outcomes, as measured by the Early Childhood Development Index.
- Child functioning, as measured by the UNICEF/Washington Group Module on Child Functioning.
- Support and services for early childhood development indexed by the five components of the Nurturing Care Framework described in the *Lancet* series, and by indicators of the facilitating environment of laws, conventions and policies.
  - Nurturing care comprises five essential elements: health, early learning, security and safety, responsive caregiving and nutrition.
  - The facilitating environment is indicated by relevant policies and conventions:
    - Policies for which there are comparable country data relevant to early childhood development include those related to paid maternity and paternity leave, whether a country has a national minimum wage and non-contributory child and family social protection benefits, and the legal status of the International Code of Marketing of Breastmilk Substitutes.
    - International conventions, specifically the Convention on the Rights of the Child (CRC), the CRC Optional Protocol on the Sale of Children, Child Prostitution and Child Pornography, the Convention on the Rights of Persons with Disabilities, and the Hague Convention on Protection of Children and Cooperation in Respect of Intercountry Adoption.

### Young children at risk of poor development

At risk in 2005, 2010 and 2015, using a composite indicator of under-five stunting or poverty

Support and services

**Nurturing care** 

Parents and caregivers need

### **Risk by sex** and residence

Sex

0%

Careseeking

for child

pneumonia

68%

Early

at home

Attendance in

early childhood education

Children's books in the

home

2%

Security

and safety

### Facilitating nvironmonte

| Ellvill        | JIIIIE                       | IILS                     | 1%                  |                                                                                                                                                                                                                                                                                                                                                                                                                                                                                                                                                                                                                                                                                                                                                                                                                                                                                                                                                                                                                                                                                                                                                                                                                                                                                                                                                                                                                                                                                                                                                                                                                                                                                                                                                                                                                                                                                                                                                                                                                                                                                                                                     |           | registration            |            | 42          |             |                                     |
|----------------|------------------------------|--------------------------|---------------------|-------------------------------------------------------------------------------------------------------------------------------------------------------------------------------------------------------------------------------------------------------------------------------------------------------------------------------------------------------------------------------------------------------------------------------------------------------------------------------------------------------------------------------------------------------------------------------------------------------------------------------------------------------------------------------------------------------------------------------------------------------------------------------------------------------------------------------------------------------------------------------------------------------------------------------------------------------------------------------------------------------------------------------------------------------------------------------------------------------------------------------------------------------------------------------------------------------------------------------------------------------------------------------------------------------------------------------------------------------------------------------------------------------------------------------------------------------------------------------------------------------------------------------------------------------------------------------------------------------------------------------------------------------------------------------------------------------------------------------------------------------------------------------------------------------------------------------------------------------------------------------------------------------------------------------------------------------------------------------------------------------------------------------------------------------------------------------------------------------------------------------------|-----------|-------------------------|------------|-------------|-------------|-------------------------------------|
|                |                              |                          |                     | /                                                                                                                                                                                                                                                                                                                                                                                                                                                                                                                                                                                                                                                                                                                                                                                                                                                                                                                                                                                                                                                                                                                                                                                                                                                                                                                                                                                                                                                                                                                                                                                                                                                                                                                                                                                                                                                                                                                                                                                                                                                                                                                                   |           | Positive<br>discipline  | 14         |             |             |                                     |
| Policies       |                              |                          |                     |                                                                                                                                                                                                                                                                                                                                                                                                                                                                                                                                                                                                                                                                                                                                                                                                                                                                                                                                                                                                                                                                                                                                                                                                                                                                                                                                                                                                                                                                                                                                                                                                                                                                                                                                                                                                                                                                                                                                                                                                                                                                                                                                     |           | Basic<br>drinking water |            |             | 75          |                                     |
| None           | <b>&lt;1</b> 4               | 14 - <18 18 - <          | 26 ≥26              |                                                                                                                                                                                                                                                                                                                                                                                                                                                                                                                                                                                                                                                                                                                                                                                                                                                                                                                                                                                                                                                                                                                                                                                                                                                                                                                                                                                                                                                                                                                                                                                                                                                                                                                                                                                                                                                                                                                                                                                                                                                                                                                                     |           | Basic                   |            | 50          |             |                                     |
| Paid maternit  | y leave (weeks               | 5)                       |                     |                                                                                                                                                                                                                                                                                                                                                                                                                                                                                                                                                                                                                                                                                                                                                                                                                                                                                                                                                                                                                                                                                                                                                                                                                                                                                                                                                                                                                                                                                                                                                                                                                                                                                                                                                                                                                                                                                                                                                                                                                                                                                                                                     |           | sanitation              |            |             |             |                                     |
| None           | <b>&lt;1</b> 4               | 14 - <18 18 - <          | 26 ≥26              | _                                                                                                                                                                                                                                                                                                                                                                                                                                                                                                                                                                                                                                                                                                                                                                                                                                                                                                                                                                                                                                                                                                                                                                                                                                                                                                                                                                                                                                                                                                                                                                                                                                                                                                                                                                                                                                                                                                                                                                                                                                                                                                                                   |           | 0                       | % 25%      | 50% 75%     | 5 100%      |                                     |
| Paid paternity | Paid paternity leave (weeks) |                          |                     |                                                                                                                                                                                                                                                                                                                                                                                                                                                                                                                                                                                                                                                                                                                                                                                                                                                                                                                                                                                                                                                                                                                                                                                                                                                                                                                                                                                                                                                                                                                                                                                                                                                                                                                                                                                                                                                                                                                                                                                                                                                                                                                                     |           |                         |            |             |             |                                     |
| Not            | Slight                       | tly Moderately           | Substantially       | <ul> <li>Image: A start of the start of</li></ul> | Conventio | n on the Rights o       | f the Chil | d           |             |                                     |
| International  | Code of Marke                | eting of Breastmilk Subs | titutes (alignment) | 1                                                                                                                                                                                                                                                                                                                                                                                                                                                                                                                                                                                                                                                                                                                                                                                                                                                                                                                                                                                                                                                                                                                                                                                                                                                                                                                                                                                                                                                                                                                                                                                                                                                                                                                                                                                                                                                                                                                                                                                                                                                                                                                                   | Conventio | n on the Rights o       | f Persons  | with Disal  | bilities    |                                     |
| ✓ Nationa      | ıl minimum wa                | ge                       |                     | CRC Optional Protocol on the Sale of Children, Child Prostitution and Child Pornography                                                                                                                                                                                                                                                                                                                                                                                                                                                                                                                                                                                                                                                                                                                                                                                                                                                                                                                                                                                                                                                                                                                                                                                                                                                                                                                                                                                                                                                                                                                                                                                                                                                                                                                                                                                                                                                                                                                                                                                                                                             |           |                         |            |             |             |                                     |
| X Child ar     | nd family socia              | l protection             |                     | ×                                                                                                                                                                                                                                                                                                                                                                                                                                                                                                                                                                                                                                                                                                                                                                                                                                                                                                                                                                                                                                                                                                                                                                                                                                                                                                                                                                                                                                                                                                                                                                                                                                                                                                                                                                                                                                                                                                                                                                                                                                                                                                                                   | Hague Con | vention on Protec       | tion of C  | hildren and | Cooperation | in Respect of Intercountry Adoption |

home

53%

Comparative country

data urgently

needed