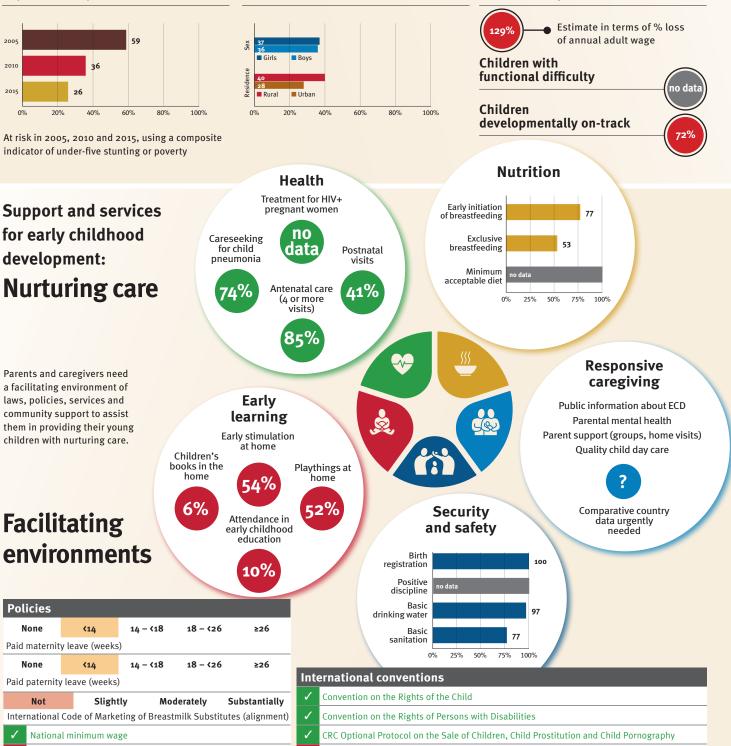

### Young children at risk of poor development

At risk in 2005, 2010 and 2015, using a composite indicator of under-five stunting or poverty

Support and services

**Nurturing care** 

Parents and caregivers need

### **Threats to Early Childhood Development**

| Maternal mortality | 15/100,000 |
|--------------------|------------|
| Low birthweight    | 5%         |
| Child poverty      | 0%         |
| Violent discipline | 43%        |

#### **Risk by sex** and residence

Sex

0%

for child

pneumonia

82%

at home

80

Children's books in the

home

२२%

## Facilitating

| Facilit                      | -                                                                                                                                                                                                                                                                                                                                                                                                                                                                                                                                                                                                                                                                                                                                                                                                                                                                                                                                                                                                                                                                                                                                                                                                                                                                                                                                                                                                                                                                                                                                                                                                                                                                                                                                                                                                                                                                                                                                                                                                                                                                                                                             | 52 /0              | Attendance in<br>early childhood<br>education | and safety                                                                              |
|------------------------------|-------------------------------------------------------------------------------------------------------------------------------------------------------------------------------------------------------------------------------------------------------------------------------------------------------------------------------------------------------------------------------------------------------------------------------------------------------------------------------------------------------------------------------------------------------------------------------------------------------------------------------------------------------------------------------------------------------------------------------------------------------------------------------------------------------------------------------------------------------------------------------------------------------------------------------------------------------------------------------------------------------------------------------------------------------------------------------------------------------------------------------------------------------------------------------------------------------------------------------------------------------------------------------------------------------------------------------------------------------------------------------------------------------------------------------------------------------------------------------------------------------------------------------------------------------------------------------------------------------------------------------------------------------------------------------------------------------------------------------------------------------------------------------------------------------------------------------------------------------------------------------------------------------------------------------------------------------------------------------------------------------------------------------------------------------------------------------------------------------------------------------|--------------------|-----------------------------------------------|-----------------------------------------------------------------------------------------|
| enviro                       | onment                                                                                                                                                                                                                                                                                                                                                                                                                                                                                                                                                                                                                                                                                                                                                                                                                                                                                                                                                                                                                                                                                                                                                                                                                                                                                                                                                                                                                                                                                                                                                                                                                                                                                                                                                                                                                                                                                                                                                                                                                                                                                                                        | S                  | 73%                                           | Birth registration 98                                                                   |
|                              |                                                                                                                                                                                                                                                                                                                                                                                                                                                                                                                                                                                                                                                                                                                                                                                                                                                                                                                                                                                                                                                                                                                                                                                                                                                                                                                                                                                                                                                                                                                                                                                                                                                                                                                                                                                                                                                                                                                                                                                                                                                                                                                               |                    | /5/0                                          | Positive discipline 41                                                                  |
| Policies                     |                                                                                                                                                                                                                                                                                                                                                                                                                                                                                                                                                                                                                                                                                                                                                                                                                                                                                                                                                                                                                                                                                                                                                                                                                                                                                                                                                                                                                                                                                                                                                                                                                                                                                                                                                                                                                                                                                                                                                                                                                                                                                                                               |                    |                                               | Basic drinking water 95                                                                 |
| None                         | <b>&lt;14</b> 14                                                                                                                                                                                                                                                                                                                                                                                                                                                                                                                                                                                                                                                                                                                                                                                                                                                                                                                                                                                                                                                                                                                                                                                                                                                                                                                                                                                                                                                                                                                                                                                                                                                                                                                                                                                                                                                                                                                                                                                                                                                                                                              | - <18 18 - <2      | 6 ≥26                                         | Basic                                                                                   |
| Paid maternity               | leave (weeks)                                                                                                                                                                                                                                                                                                                                                                                                                                                                                                                                                                                                                                                                                                                                                                                                                                                                                                                                                                                                                                                                                                                                                                                                                                                                                                                                                                                                                                                                                                                                                                                                                                                                                                                                                                                                                                                                                                                                                                                                                                                                                                                 |                    |                                               | sanitation 0% 25% 50% 75% 100%                                                          |
| None                         | <14 14                                                                                                                                                                                                                                                                                                                                                                                                                                                                                                                                                                                                                                                                                                                                                                                                                                                                                                                                                                                                                                                                                                                                                                                                                                                                                                                                                                                                                                                                                                                                                                                                                                                                                                                                                                                                                                                                                                                                                                                                                                                                                                                        | - <18 18 - <2      | 6 ≥26                                         |                                                                                         |
| Paid paternity               | leave (weeks)                                                                                                                                                                                                                                                                                                                                                                                                                                                                                                                                                                                                                                                                                                                                                                                                                                                                                                                                                                                                                                                                                                                                                                                                                                                                                                                                                                                                                                                                                                                                                                                                                                                                                                                                                                                                                                                                                                                                                                                                                                                                                                                 |                    |                                               | International conventions                                                               |
| Not                          | Slightly                                                                                                                                                                                                                                                                                                                                                                                                                                                                                                                                                                                                                                                                                                                                                                                                                                                                                                                                                                                                                                                                                                                                                                                                                                                                                                                                                                                                                                                                                                                                                                                                                                                                                                                                                                                                                                                                                                                                                                                                                                                                                                                      | Moderately         | Substantially                                 | Convention on the Rights of the Child                                                   |
| International O              | ode of Marketing o                                                                                                                                                                                                                                                                                                                                                                                                                                                                                                                                                                                                                                                                                                                                                                                                                                                                                                                                                                                                                                                                                                                                                                                                                                                                                                                                                                                                                                                                                                                                                                                                                                                                                                                                                                                                                                                                                                                                                                                                                                                                                                            | f Breastmilk Subst | itutes (alignment)                            | ✓ Convention on the Rights of Persons with Disabilities                                 |
| <ul> <li>National</li> </ul> | minimum wage                                                                                                                                                                                                                                                                                                                                                                                                                                                                                                                                                                                                                                                                                                                                                                                                                                                                                                                                                                                                                                                                                                                                                                                                                                                                                                                                                                                                                                                                                                                                                                                                                                                                                                                                                                                                                                                                                                                                                                                                                                                                                                                  |                    |                                               | CRC Optional Protocol on the Sale of Children, Child Prostitution and Child Pornography |
| X Child and                  | X Child and family social protection Action |                    |                                               |                                                                                         |

Playthings at

home

53%

6

Security

### Countdown to 2030

Women's, Children's & Adolescents' Health

Parent support (groups, home visits)

Quality child day care

Comparative country

14/1,000

9%

10%

7%

Adolescent birth rate

Under-five stunting

Inadequate supervision

Preterm births