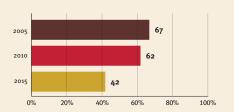

### How the profiles are organized

Indicators have been assembled on the country pages as follows:

- Demographics providing basic information about the country.
- Threats to early childhood development indexed by maternal mortality, adolescent birth rate, low birthweight and preterm births, inadequate supervision, violent discipline, stunting, and children under 5 years of age living in poverty.
- The prevalence of inequality among children at risk of poor development, indexed by the composite indicator of the prevalence of children exposed to stunting or extreme poverty in 2005, 2010 and 2015, and differences in prevalence between boys and girls