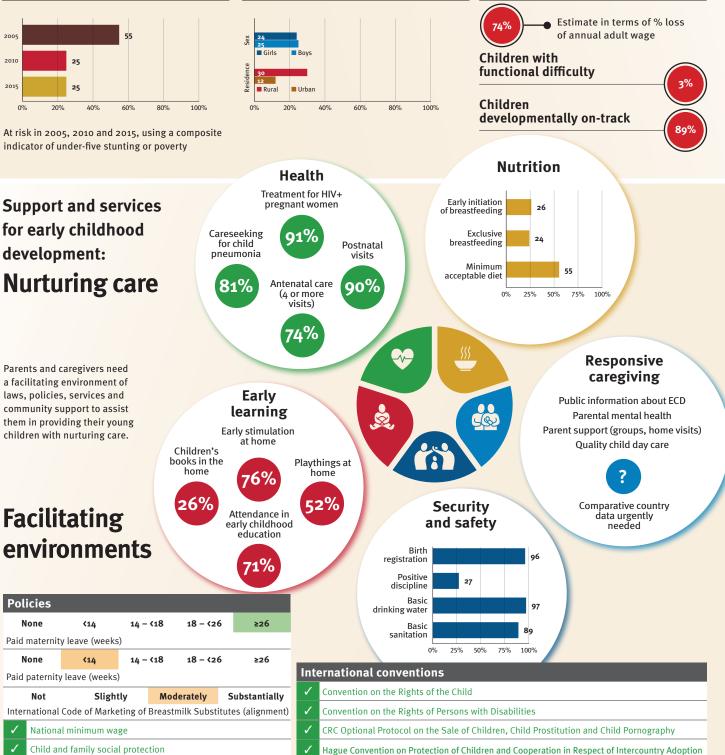

#### Young children at risk of poor development

At risk in 2005, 2010 and 2015, using a composite indicator of under-five stunting or poverty

Support and services

for early childhood

development:

### **Threats to Early Childhood Development**

| Maternal mortality | 112/100,000 |
|--------------------|-------------|
| Low birthweight    | 7%          |
| Child poverty      | 0%          |
| Violent discipline | 81%         |

#### Adolescent birth rate 12/1,000 Preterm births Under-five stunting Inadequate supervision 13%

Lifetime cost of growth

19

Hague Convention on Protection of Children and Cooperation in Respect of Intercountry Adoption

deficit in early childhood

### **Risk by sex** and residence

acceptable diet

#### **Nurturing care** 47% data (4 or more 25% 50% 75% 100% visits) 0% Ň-Responsive Parents and caregivers need caregiving a facilitating environment of laws, policies, services and Early Public information about ECD S. community support to assist J& learning Parental mental health them in providing their young Parent support (groups, home visits) Early stimulation children with nurturing care. at home Quality child day care A Children's books in the home Playthings at home 63% 49% 8% Comparative country Security Facilitating Attendance in data urgently and safety early childhood education needed environments Birth registration 100 14% Positive discipline 10 Basic Policies drinking water 94 None **<**14 14 - <18 18 - <26 ≥26 Basic 86 sanitation Paid maternity leave (weeks) 25% 50% 75% 100% 0% None **<**14 14 - <18 18 - <26 ≥26 International conventions Paid paternity leave (weeks) Convention on the Rights of the Child Slightly Moderately Substantially Not International Code of Marketing of Breastmilk Substitutes (alignment) Convention on the Rights of Persons with Disabilities 1 CRC Optional Protocol on the Sale of Children, Child Prostitution and Child Pornography National minimum wage

no

Antenatal care

Child and family social protection

7%

9%