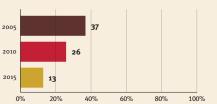

### How the profiles are organized

Indicators have been assembled on the country pages as follows:

- Demographics providing basic information about the country.
- Threats to early childhood development indexed by maternal mortality, adolescent birth rate, low birthweight and preterm births, inadequate supervision, violent discipline, stunting, and children under 5 years of age living in poverty.
- The prevalence of inequality among children at risk of poor development, indexed by the composite indicator of the prevalence of children exposed to stunting or extreme poverty in 2005, 2010 and 2015, and differences in prevalence between boys and girls

### Young children at risk of poor development

At risk in 2005, 2010 and 2015, using a composite indicator of under-five stunting or poverty

Support and services

**Nurturing care** 

Parents and caregivers need