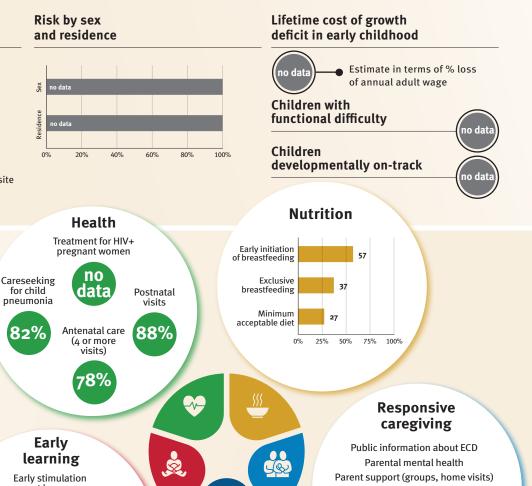

### **Threats to Early Childhood Development**

| Maternal mortality | 112/100,000 |
|--------------------|-------------|
| Low birthweight    | 7%          |
| Child poverty      | 0%          |
| Violent discipline | 81%         |

#### Adolescent birth rate 12/1,000 Preterm births Under-five stunting Inadequate supervision 13%

Lifetime cost of growth

19

Hague Convention on Protection of Children and Cooperation in Respect of Intercountry Adoption

deficit in early childhood

### **Risk by sex** and residence

acceptable diet

#### **Nurturing care** 47% data (4 or more 25% 50% 75% 100% visits) 0% Ň-Responsive Parents and caregivers need caregiving a facilitating environment of laws, policies, services and Early Public information about ECD S. community support to assist J& learning Parental mental health them in providing their young Parent support (groups, home visits) Early stimulation children with nurturing care. at home Quality child day care A Children's books in the home Playthings at home 63% 49% 8% Comparative country Security Facilitating Attendance in data urgently and safety early childhood education needed environments Birth registration 100 14% Positive discipline 10 Basic Policies drinking water 94 None **<**14 14 - <18 18 - <26 ≥26 Basic 86 sanitation Paid maternity leave (weeks) 25% 50% 75% 100% 0% None **<**14 14 - <18 18 - <26 ≥26 International conventions Paid paternity leave (weeks) Convention on the Rights of the Child Slightly Moderately Substantially Not International Code of Marketing of Breastmilk Substitutes (alignment) Convention on the Rights of Persons with Disabilities 1 CRC Optional Protocol on the Sale of Children, Child Prostitution and Child Pornography National minimum wage

no

Antenatal care

Child and family social protection

7%

9%