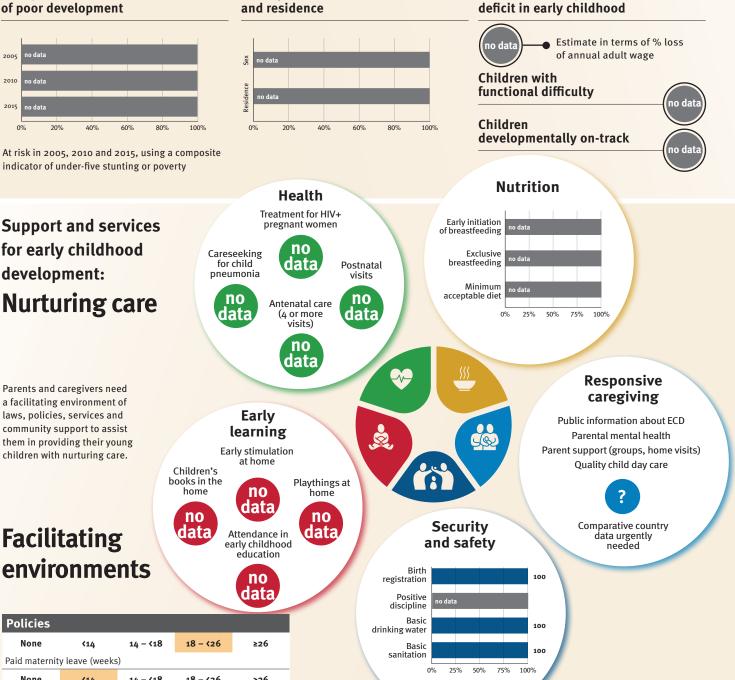

### How the profiles are organized

Indicators have been assembled on the country pages as follows:

- Demographics providing basic information about the country.
- Threats to early childhood development indexed by maternal mortality, adolescent birth rate, low birthweight and preterm births, inadequate supervision, violent discipline, stunting, and children under 5 years of age living in poverty.
- The prevalence of inequality among children at risk of poor development, indexed by the composite indicator of the prevalence of children exposed to stunting or extreme poverty in 2005, 2010 and 2015, and differences in prevalence between boys and girls

and between children living in urban and rural areas (based on surveys conducted between 2006 and 2015).

- Estimated economic costs of poor early development were produced by calculating the cost of the child growth deficit as a percentage of adult annual wages lost.
- Early childhood development outcomes, as measured by the Early Childhood Development Index.
- Child functioning, as measured by the UNICEF/Washington Group Module on Child Functioning.
- Support and services for early childhood development indexed by the five components of the Nurturing Care Framework described in the *Lancet* series, and by indicators of the facilitating environment of laws, conventions and policies.
  - Nurturing care comprises five essential elements: health, early learning, security and safety, responsive caregiving and nutrition.
  - The facilitating environment is indicated by relevant policies and conventions:
    - Policies for which there are comparable country data relevant to early childhood development include those related to paid maternity and paternity leave, whether a country has a national minimum wage and non-contributory child and family social protection benefits, and the legal status of the International Code of Marketing of Breastmilk Substitutes.
    - International conventions, specifically the Convention on the Rights of the Child (CRC), the CRC Optional Protocol on the Sale of Children, Child Prostitution and Child Pornography, the Convention on the Rights of Persons with Disabilities, and the Hague Convention on Protection of Children and Cooperation in Respect of Intercountry Adoption.