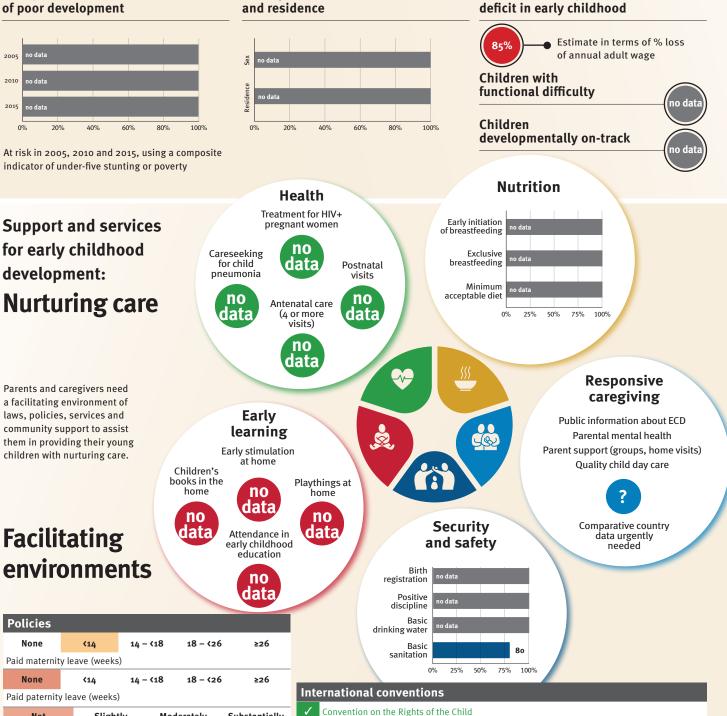

#### Young children at risk of poor development

At risk in 2005, 2010 and 2015, using a composite indicator of under-five stunting or poverty

Support and services

for early childhood

development:

### **Risk by sex** and residence

acceptable diet