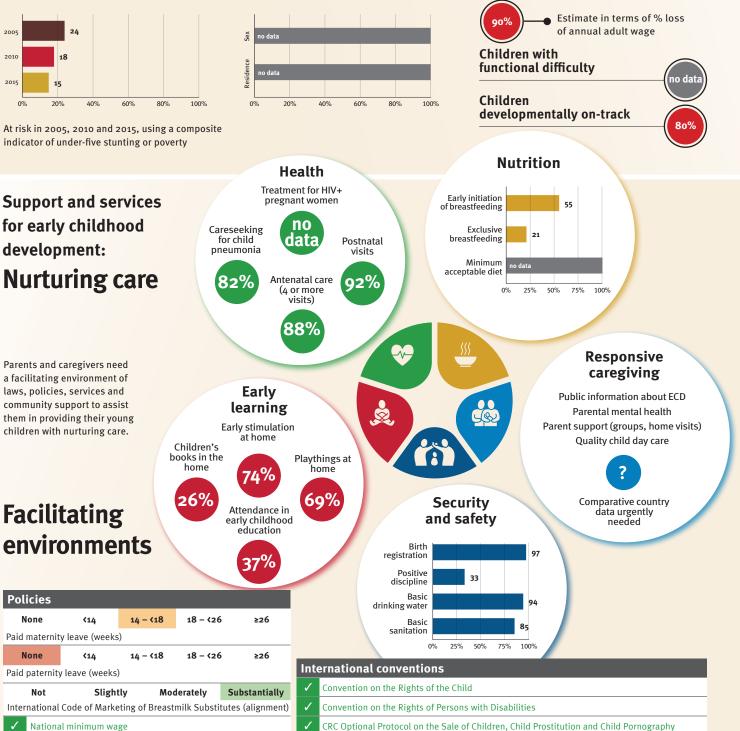

### Young children at risk of poor development

At risk in 2005, 2010 and 2015, using a composite indicator of under-five stunting or poverty

Support and services

**Nurturing care** 

Parents and caregivers need

### **Threats to Early Childhood Development**

| 638/100,000 |
|-------------|
| no data     |
| no data     |
| 63%         |
|             |

### **Risk by sex** and residence

Sex

0%

Careseeking

for child

pneumonia

68%

Early

at home

Attendance in

early childhood education

Children's books in the

home

2%

Security

and safety

### Facilitating nvironmonte

| Ellvill        | JIIIIE                       | IILS                     | 1%                  |                                                                                                                                                                                                                                                                                                                                                                                                                                                                                                                                                                                                                                                                                                                                                                                                                                                                                                                                                                                                                                                                                                                                                                                                                                                                                                                                                                                                                                                                                                                                                                                                                                                                                                                                                                                                                                                                                                                                                                                                                                                                                                                                     |           | registration            |            | 42          |             |                                     |
|----------------|------------------------------|--------------------------|---------------------|-------------------------------------------------------------------------------------------------------------------------------------------------------------------------------------------------------------------------------------------------------------------------------------------------------------------------------------------------------------------------------------------------------------------------------------------------------------------------------------------------------------------------------------------------------------------------------------------------------------------------------------------------------------------------------------------------------------------------------------------------------------------------------------------------------------------------------------------------------------------------------------------------------------------------------------------------------------------------------------------------------------------------------------------------------------------------------------------------------------------------------------------------------------------------------------------------------------------------------------------------------------------------------------------------------------------------------------------------------------------------------------------------------------------------------------------------------------------------------------------------------------------------------------------------------------------------------------------------------------------------------------------------------------------------------------------------------------------------------------------------------------------------------------------------------------------------------------------------------------------------------------------------------------------------------------------------------------------------------------------------------------------------------------------------------------------------------------------------------------------------------------|-----------|-------------------------|------------|-------------|-------------|-------------------------------------|
|                |                              |                          |                     | /                                                                                                                                                                                                                                                                                                                                                                                                                                                                                                                                                                                                                                                                                                                                                                                                                                                                                                                                                                                                                                                                                                                                                                                                                                                                                                                                                                                                                                                                                                                                                                                                                                                                                                                                                                                                                                                                                                                                                                                                                                                                                                                                   |           | Positive<br>discipline  | 14         |             |             |                                     |
| Policies       |                              |                          |                     |                                                                                                                                                                                                                                                                                                                                                                                                                                                                                                                                                                                                                                                                                                                                                                                                                                                                                                                                                                                                                                                                                                                                                                                                                                                                                                                                                                                                                                                                                                                                                                                                                                                                                                                                                                                                                                                                                                                                                                                                                                                                                                                                     |           | Basic<br>drinking water |            |             | 75          |                                     |
| None           | <b>&lt;1</b> 4               | 14 - <18 18 - <          | 26 ≥26              |                                                                                                                                                                                                                                                                                                                                                                                                                                                                                                                                                                                                                                                                                                                                                                                                                                                                                                                                                                                                                                                                                                                                                                                                                                                                                                                                                                                                                                                                                                                                                                                                                                                                                                                                                                                                                                                                                                                                                                                                                                                                                                                                     |           | Basic                   |            | 50          |             |                                     |
| Paid maternit  | y leave (weeks               | 5)                       |                     |                                                                                                                                                                                                                                                                                                                                                                                                                                                                                                                                                                                                                                                                                                                                                                                                                                                                                                                                                                                                                                                                                                                                                                                                                                                                                                                                                                                                                                                                                                                                                                                                                                                                                                                                                                                                                                                                                                                                                                                                                                                                                                                                     |           | sanitation              |            |             |             |                                     |
| None           | <b>&lt;1</b> 4               | 14 - <18 18 - <          | 26 ≥26              | _                                                                                                                                                                                                                                                                                                                                                                                                                                                                                                                                                                                                                                                                                                                                                                                                                                                                                                                                                                                                                                                                                                                                                                                                                                                                                                                                                                                                                                                                                                                                                                                                                                                                                                                                                                                                                                                                                                                                                                                                                                                                                                                                   |           | 0                       | % 25%      | 50% 75%     | 5 100%      |                                     |
| Paid paternity | Paid paternity leave (weeks) |                          |                     |                                                                                                                                                                                                                                                                                                                                                                                                                                                                                                                                                                                                                                                                                                                                                                                                                                                                                                                                                                                                                                                                                                                                                                                                                                                                                                                                                                                                                                                                                                                                                                                                                                                                                                                                                                                                                                                                                                                                                                                                                                                                                                                                     |           |                         |            |             |             |                                     |
| Not            | Slight                       | tly Moderately           | Substantially       | <ul> <li>Image: A start of the start of</li></ul> | Conventio | n on the Rights o       | f the Chil | d           |             |                                     |
| International  | Code of Marke                | eting of Breastmilk Subs | titutes (alignment) | 1                                                                                                                                                                                                                                                                                                                                                                                                                                                                                                                                                                                                                                                                                                                                                                                                                                                                                                                                                                                                                                                                                                                                                                                                                                                                                                                                                                                                                                                                                                                                                                                                                                                                                                                                                                                                                                                                                                                                                                                                                                                                                                                                   | Conventio | n on the Rights o       | f Persons  | with Disal  | bilities    |                                     |
| ✓ Nationa      | ıl minimum wa                | ge                       |                     | CRC Optional Protocol on the Sale of Children, Child Prostitution and Child Pornography                                                                                                                                                                                                                                                                                                                                                                                                                                                                                                                                                                                                                                                                                                                                                                                                                                                                                                                                                                                                                                                                                                                                                                                                                                                                                                                                                                                                                                                                                                                                                                                                                                                                                                                                                                                                                                                                                                                                                                                                                                             |           |                         |            |             |             |                                     |
| X Child ar     | nd family socia              | l protection             |                     | ×                                                                                                                                                                                                                                                                                                                                                                                                                                                                                                                                                                                                                                                                                                                                                                                                                                                                                                                                                                                                                                                                                                                                                                                                                                                                                                                                                                                                                                                                                                                                                                                                                                                                                                                                                                                                                                                                                                                                                                                                                                                                                                                                   | Hague Con | vention on Protec       | tion of C  | hildren and | Cooperation | in Respect of Intercountry Adoption |

home

53%

Comparative country

data urgently

needed