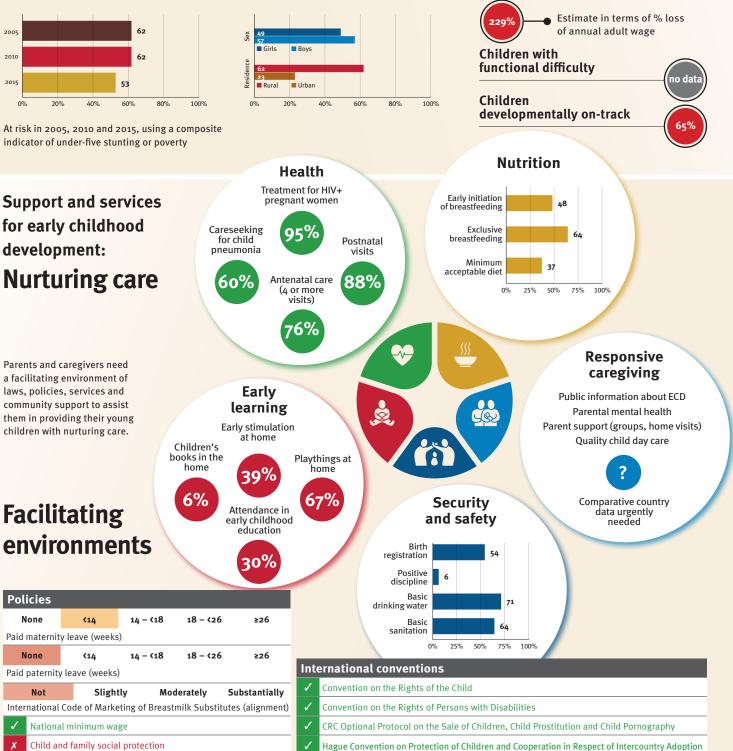

### Young children at risk of poor development

At risk in 2005, 2010 and 2015, using a composite indicator of under-five stunting or poverty

Support and services

**Nurturing care** 

Parents and caregivers need

### **Threats to Early Childhood Development**

| Maternal mortality | 15/100,000 |
|--------------------|------------|
| Low birthweight    | 5%         |
| Child poverty      | 0%         |
| Violent discipline | 43%        |

#### **Risk by sex** and residence

Sex

0%

for child

pneumonia

82%

at home

80

Children's books in the

home

२२%

## Facilitating

| Facilit                      | -                                                                                                                                                                                                                                                                                                                                                                                                                                                                                                                                                                                                                                                                                                                                                                                                                                                                                                                                                                                                                                                                                                                                                                                                                                                                                                                                                                                                                                                                                                                                                                                                                                                                                                                                                                                                                                                                                                                                                                                                                                                                                                                             | 52 /0              | Attendance in<br>early childhood<br>education | and safety                                                                              |
|------------------------------|-------------------------------------------------------------------------------------------------------------------------------------------------------------------------------------------------------------------------------------------------------------------------------------------------------------------------------------------------------------------------------------------------------------------------------------------------------------------------------------------------------------------------------------------------------------------------------------------------------------------------------------------------------------------------------------------------------------------------------------------------------------------------------------------------------------------------------------------------------------------------------------------------------------------------------------------------------------------------------------------------------------------------------------------------------------------------------------------------------------------------------------------------------------------------------------------------------------------------------------------------------------------------------------------------------------------------------------------------------------------------------------------------------------------------------------------------------------------------------------------------------------------------------------------------------------------------------------------------------------------------------------------------------------------------------------------------------------------------------------------------------------------------------------------------------------------------------------------------------------------------------------------------------------------------------------------------------------------------------------------------------------------------------------------------------------------------------------------------------------------------------|--------------------|-----------------------------------------------|-----------------------------------------------------------------------------------------|
| enviro                       | onment                                                                                                                                                                                                                                                                                                                                                                                                                                                                                                                                                                                                                                                                                                                                                                                                                                                                                                                                                                                                                                                                                                                                                                                                                                                                                                                                                                                                                                                                                                                                                                                                                                                                                                                                                                                                                                                                                                                                                                                                                                                                                                                        | S                  | 73%                                           | Birth registration 98                                                                   |
|                              |                                                                                                                                                                                                                                                                                                                                                                                                                                                                                                                                                                                                                                                                                                                                                                                                                                                                                                                                                                                                                                                                                                                                                                                                                                                                                                                                                                                                                                                                                                                                                                                                                                                                                                                                                                                                                                                                                                                                                                                                                                                                                                                               |                    | /5/0                                          | Positive discipline 41                                                                  |
| Policies                     |                                                                                                                                                                                                                                                                                                                                                                                                                                                                                                                                                                                                                                                                                                                                                                                                                                                                                                                                                                                                                                                                                                                                                                                                                                                                                                                                                                                                                                                                                                                                                                                                                                                                                                                                                                                                                                                                                                                                                                                                                                                                                                                               |                    |                                               | Basic drinking water 95                                                                 |
| None                         | <b>&lt;14</b> 14                                                                                                                                                                                                                                                                                                                                                                                                                                                                                                                                                                                                                                                                                                                                                                                                                                                                                                                                                                                                                                                                                                                                                                                                                                                                                                                                                                                                                                                                                                                                                                                                                                                                                                                                                                                                                                                                                                                                                                                                                                                                                                              | - <18 18 - <2      | 6 ≥26                                         | Basic                                                                                   |
| Paid maternity               | leave (weeks)                                                                                                                                                                                                                                                                                                                                                                                                                                                                                                                                                                                                                                                                                                                                                                                                                                                                                                                                                                                                                                                                                                                                                                                                                                                                                                                                                                                                                                                                                                                                                                                                                                                                                                                                                                                                                                                                                                                                                                                                                                                                                                                 |                    |                                               | sanitation 0% 25% 50% 75% 100%                                                          |
| None                         | <14 14                                                                                                                                                                                                                                                                                                                                                                                                                                                                                                                                                                                                                                                                                                                                                                                                                                                                                                                                                                                                                                                                                                                                                                                                                                                                                                                                                                                                                                                                                                                                                                                                                                                                                                                                                                                                                                                                                                                                                                                                                                                                                                                        | - <18 18 - <2      | 6 ≥26                                         |                                                                                         |
| Paid paternity               | leave (weeks)                                                                                                                                                                                                                                                                                                                                                                                                                                                                                                                                                                                                                                                                                                                                                                                                                                                                                                                                                                                                                                                                                                                                                                                                                                                                                                                                                                                                                                                                                                                                                                                                                                                                                                                                                                                                                                                                                                                                                                                                                                                                                                                 |                    |                                               | International conventions                                                               |
| Not                          | Slightly                                                                                                                                                                                                                                                                                                                                                                                                                                                                                                                                                                                                                                                                                                                                                                                                                                                                                                                                                                                                                                                                                                                                                                                                                                                                                                                                                                                                                                                                                                                                                                                                                                                                                                                                                                                                                                                                                                                                                                                                                                                                                                                      | Moderately         | Substantially                                 | Convention on the Rights of the Child                                                   |
| International O              | ode of Marketing o                                                                                                                                                                                                                                                                                                                                                                                                                                                                                                                                                                                                                                                                                                                                                                                                                                                                                                                                                                                                                                                                                                                                                                                                                                                                                                                                                                                                                                                                                                                                                                                                                                                                                                                                                                                                                                                                                                                                                                                                                                                                                                            | f Breastmilk Subst | itutes (alignment)                            | ✓ Convention on the Rights of Persons with Disabilities                                 |
| <ul> <li>National</li> </ul> | minimum wage                                                                                                                                                                                                                                                                                                                                                                                                                                                                                                                                                                                                                                                                                                                                                                                                                                                                                                                                                                                                                                                                                                                                                                                                                                                                                                                                                                                                                                                                                                                                                                                                                                                                                                                                                                                                                                                                                                                                                                                                                                                                                                                  |                    |                                               | CRC Optional Protocol on the Sale of Children, Child Prostitution and Child Pornography |
| X Child and                  | X Child and family social protection Action |                    |                                               |                                                                                         |

Playthings at

home

53%

6

Security

### Countdown to 2030

Women's, Children's & Adolescents' Health

Parent support (groups, home visits)

Quality child day care

Comparative country

14/1,000

9%

10%

7%

Adolescent birth rate

Under-five stunting

Inadequate supervision

Preterm births