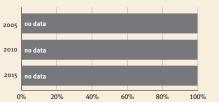

### Young children at risk of poor development

Policies

None

None

Not

National minimum wage

Child and family social protection

At risk in 2005, 2010 and 2015, using a composite indicator of under-five stunting or poverty

### **Threats to Early Childhood Development**

| -/100,000 |
|-----------|
| no data   |
| no data   |
| no data   |
|           |

#### Adolescent birth rate 35/1,000 Preterm births no data Under-five stunting no data Inadequate supervision no data

Lifetime cost of growth

CRC Optional Protocol on the Sale of Children, Child Prostitution and Child Pornography

Hague Convention on Protection of Children and Cooperation in Respect of Intercountry Adoption