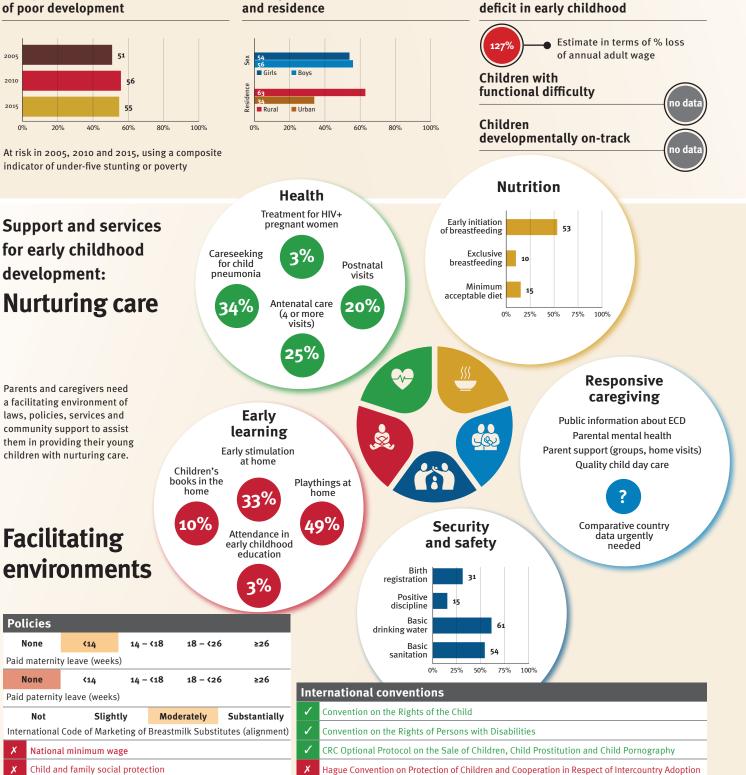

### Young children at risk of poor development

At risk in 2005, 2010 and 2015, using a composite indicator of under-five stunting or poverty

Support and services

**Nurturing care** 

Parents and caregivers need

### **Threats to Early Childhood Development**

| 638/100,000 |
|-------------|
| no data     |
| no data     |
| 63%         |
|             |

### **Risk by sex** and residence

Sex

0%

Careseeking

for child

pneumonia

68%

Early

at home

Attendance in

early childhood education

Children's books in the

home

2%

Security

and safety

### Facilitating nvironmonte

| Ellvill        | JIIIIE                       | IILS                     | 1%                  |                                                                                                                                                                                                                                                                                                                                                                                                                                                                                                                                                                                                                                                                                                                                                                                                                                                                                                                                                                                                                                                                                                                                                                                                                                                                                                                                                                                                                                                                                                                                                                                                                                                                                                                                                                                                                                                                                                                                                                                                                                                                                                                                     |           | registration            |            | 42          |             |                                     |
|----------------|------------------------------|--------------------------|---------------------|-------------------------------------------------------------------------------------------------------------------------------------------------------------------------------------------------------------------------------------------------------------------------------------------------------------------------------------------------------------------------------------------------------------------------------------------------------------------------------------------------------------------------------------------------------------------------------------------------------------------------------------------------------------------------------------------------------------------------------------------------------------------------------------------------------------------------------------------------------------------------------------------------------------------------------------------------------------------------------------------------------------------------------------------------------------------------------------------------------------------------------------------------------------------------------------------------------------------------------------------------------------------------------------------------------------------------------------------------------------------------------------------------------------------------------------------------------------------------------------------------------------------------------------------------------------------------------------------------------------------------------------------------------------------------------------------------------------------------------------------------------------------------------------------------------------------------------------------------------------------------------------------------------------------------------------------------------------------------------------------------------------------------------------------------------------------------------------------------------------------------------------|-----------|-------------------------|------------|-------------|-------------|-------------------------------------|
|                |                              |                          |                     | /                                                                                                                                                                                                                                                                                                                                                                                                                                                                                                                                                                                                                                                                                                                                                                                                                                                                                                                                                                                                                                                                                                                                                                                                                                                                                                                                                                                                                                                                                                                                                                                                                                                                                                                                                                                                                                                                                                                                                                                                                                                                                                                                   |           | Positive<br>discipline  | 14         |             |             |                                     |
| Policies       |                              |                          |                     |                                                                                                                                                                                                                                                                                                                                                                                                                                                                                                                                                                                                                                                                                                                                                                                                                                                                                                                                                                                                                                                                                                                                                                                                                                                                                                                                                                                                                                                                                                                                                                                                                                                                                                                                                                                                                                                                                                                                                                                                                                                                                                                                     |           | Basic<br>drinking water |            |             | 75          |                                     |
| None           | <b>&lt;1</b> 4               | 14 - <18 18 - <          | 26 ≥26              |                                                                                                                                                                                                                                                                                                                                                                                                                                                                                                                                                                                                                                                                                                                                                                                                                                                                                                                                                                                                                                                                                                                                                                                                                                                                                                                                                                                                                                                                                                                                                                                                                                                                                                                                                                                                                                                                                                                                                                                                                                                                                                                                     |           | Basic                   |            | 50          |             |                                     |
| Paid maternit  | y leave (weeks               | 5)                       |                     |                                                                                                                                                                                                                                                                                                                                                                                                                                                                                                                                                                                                                                                                                                                                                                                                                                                                                                                                                                                                                                                                                                                                                                                                                                                                                                                                                                                                                                                                                                                                                                                                                                                                                                                                                                                                                                                                                                                                                                                                                                                                                                                                     |           | sanitation              |            |             |             |                                     |
| None           | <b>&lt;1</b> 4               | 14 - <18 18 - <          | 26 ≥26              | _                                                                                                                                                                                                                                                                                                                                                                                                                                                                                                                                                                                                                                                                                                                                                                                                                                                                                                                                                                                                                                                                                                                                                                                                                                                                                                                                                                                                                                                                                                                                                                                                                                                                                                                                                                                                                                                                                                                                                                                                                                                                                                                                   |           | 0                       | % 25%      | 50% 75%     | 5 100%      |                                     |
| Paid paternity | Paid paternity leave (weeks) |                          |                     |                                                                                                                                                                                                                                                                                                                                                                                                                                                                                                                                                                                                                                                                                                                                                                                                                                                                                                                                                                                                                                                                                                                                                                                                                                                                                                                                                                                                                                                                                                                                                                                                                                                                                                                                                                                                                                                                                                                                                                                                                                                                                                                                     |           |                         |            |             |             |                                     |
| Not            | Slight                       | tly Moderately           | Substantially       | <ul> <li>Image: A start of the start of</li></ul> | Conventio | n on the Rights o       | f the Chil | d           |             |                                     |
| International  | Code of Marke                | eting of Breastmilk Subs | titutes (alignment) | 1                                                                                                                                                                                                                                                                                                                                                                                                                                                                                                                                                                                                                                                                                                                                                                                                                                                                                                                                                                                                                                                                                                                                                                                                                                                                                                                                                                                                                                                                                                                                                                                                                                                                                                                                                                                                                                                                                                                                                                                                                                                                                                                                   | Conventio | n on the Rights o       | f Persons  | with Disal  | bilities    |                                     |
| ✓ Nationa      | ıl minimum wa                | ge                       |                     | CRC Optional Protocol on the Sale of Children, Child Prostitution and Child Pornography                                                                                                                                                                                                                                                                                                                                                                                                                                                                                                                                                                                                                                                                                                                                                                                                                                                                                                                                                                                                                                                                                                                                                                                                                                                                                                                                                                                                                                                                                                                                                                                                                                                                                                                                                                                                                                                                                                                                                                                                                                             |           |                         |            |             |             |                                     |
| X Child ar     | nd family socia              | l protection             |                     | ×                                                                                                                                                                                                                                                                                                                                                                                                                                                                                                                                                                                                                                                                                                                                                                                                                                                                                                                                                                                                                                                                                                                                                                                                                                                                                                                                                                                                                                                                                                                                                                                                                                                                                                                                                                                                                                                                                                                                                                                                                                                                                                                                   | Hague Con | vention on Protec       | tion of C  | hildren and | Cooperation | in Respect of Intercountry Adoption |

home

53%

Comparative country

data urgently

needed