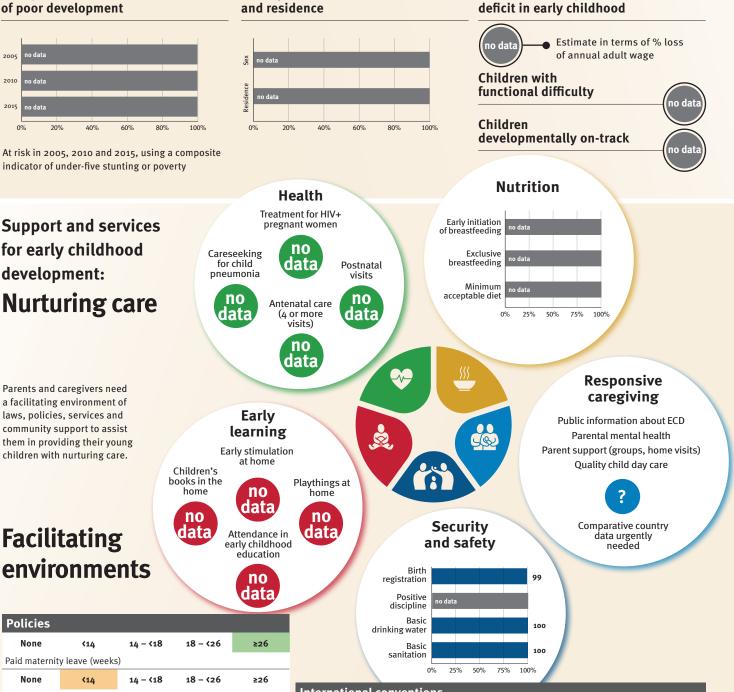

### Young children at risk of poor development

At risk in 2005, 2010 and 2015, using a composite indicator of under-five stunting or poverty

Support and services

**Nurturing care** 

Parents and caregivers need

### **Threats to Early Childhood Development**

| 638/100,000 |
|-------------|
| no data     |
| no data     |
| 63%         |
|             |

### **Risk by sex** and residence

Sex

0%

Careseeking

for child

pneumonia

68%

Early

at home

Attendance in

early childhood education

Children's books in the

home

2%

Security

and safety

### Facilitating nvironmonte

| Ellvill        | JIIIIE                       | IILS                     | 1%                  |                                                                                                                                                                                                                                                                                                                                                                                                                                                                                                                                                                                                                                                                                                                                                                                                                                                                                                                                                                                                                                                                                                                                                                                                                                                                                                                                                                                                                                                                                                                                                                                                                                                                                                                                                                                                                                                                                                                                                                                                                                                                                                                                     |           | registration            |            | 42          |             |                                     |
|----------------|------------------------------|--------------------------|---------------------|-------------------------------------------------------------------------------------------------------------------------------------------------------------------------------------------------------------------------------------------------------------------------------------------------------------------------------------------------------------------------------------------------------------------------------------------------------------------------------------------------------------------------------------------------------------------------------------------------------------------------------------------------------------------------------------------------------------------------------------------------------------------------------------------------------------------------------------------------------------------------------------------------------------------------------------------------------------------------------------------------------------------------------------------------------------------------------------------------------------------------------------------------------------------------------------------------------------------------------------------------------------------------------------------------------------------------------------------------------------------------------------------------------------------------------------------------------------------------------------------------------------------------------------------------------------------------------------------------------------------------------------------------------------------------------------------------------------------------------------------------------------------------------------------------------------------------------------------------------------------------------------------------------------------------------------------------------------------------------------------------------------------------------------------------------------------------------------------------------------------------------------|-----------|-------------------------|------------|-------------|-------------|-------------------------------------|
|                |                              |                          |                     | /                                                                                                                                                                                                                                                                                                                                                                                                                                                                                                                                                                                                                                                                                                                                                                                                                                                                                                                                                                                                                                                                                                                                                                                                                                                                                                                                                                                                                                                                                                                                                                                                                                                                                                                                                                                                                                                                                                                                                                                                                                                                                                                                   |           | Positive<br>discipline  | 14         |             |             |                                     |
| Policies       |                              |                          |                     |                                                                                                                                                                                                                                                                                                                                                                                                                                                                                                                                                                                                                                                                                                                                                                                                                                                                                                                                                                                                                                                                                                                                                                                                                                                                                                                                                                                                                                                                                                                                                                                                                                                                                                                                                                                                                                                                                                                                                                                                                                                                                                                                     |           | Basic<br>drinking water |            |             | 75          |                                     |
| None           | <b>&lt;1</b> 4               | 14 - <18 18 - <          | 26 ≥26              |                                                                                                                                                                                                                                                                                                                                                                                                                                                                                                                                                                                                                                                                                                                                                                                                                                                                                                                                                                                                                                                                                                                                                                                                                                                                                                                                                                                                                                                                                                                                                                                                                                                                                                                                                                                                                                                                                                                                                                                                                                                                                                                                     |           | Basic                   |            | 50          |             |                                     |
| Paid maternit  | y leave (weeks               | 5)                       |                     |                                                                                                                                                                                                                                                                                                                                                                                                                                                                                                                                                                                                                                                                                                                                                                                                                                                                                                                                                                                                                                                                                                                                                                                                                                                                                                                                                                                                                                                                                                                                                                                                                                                                                                                                                                                                                                                                                                                                                                                                                                                                                                                                     |           | sanitation              |            |             |             |                                     |
| None           | <b>&lt;1</b> 4               | 14 - <18 18 - <          | 26 ≥26              | _                                                                                                                                                                                                                                                                                                                                                                                                                                                                                                                                                                                                                                                                                                                                                                                                                                                                                                                                                                                                                                                                                                                                                                                                                                                                                                                                                                                                                                                                                                                                                                                                                                                                                                                                                                                                                                                                                                                                                                                                                                                                                                                                   |           | 0                       | % 25%      | 50% 75%     | 5 100%      |                                     |
| Paid paternity | Paid paternity leave (weeks) |                          |                     |                                                                                                                                                                                                                                                                                                                                                                                                                                                                                                                                                                                                                                                                                                                                                                                                                                                                                                                                                                                                                                                                                                                                                                                                                                                                                                                                                                                                                                                                                                                                                                                                                                                                                                                                                                                                                                                                                                                                                                                                                                                                                                                                     |           |                         |            |             |             |                                     |
| Not            | Slight                       | tly Moderately           | Substantially       | <ul> <li>Image: A start of the start of</li></ul> | Conventio | n on the Rights o       | f the Chil | d           |             |                                     |
| International  | Code of Marke                | eting of Breastmilk Subs | titutes (alignment) | 1                                                                                                                                                                                                                                                                                                                                                                                                                                                                                                                                                                                                                                                                                                                                                                                                                                                                                                                                                                                                                                                                                                                                                                                                                                                                                                                                                                                                                                                                                                                                                                                                                                                                                                                                                                                                                                                                                                                                                                                                                                                                                                                                   | Conventio | n on the Rights o       | f Persons  | with Disal  | bilities    |                                     |
| ✓ Nationa      | ıl minimum wa                | ge                       |                     | CRC Optional Protocol on the Sale of Children, Child Prostitution and Child Pornography                                                                                                                                                                                                                                                                                                                                                                                                                                                                                                                                                                                                                                                                                                                                                                                                                                                                                                                                                                                                                                                                                                                                                                                                                                                                                                                                                                                                                                                                                                                                                                                                                                                                                                                                                                                                                                                                                                                                                                                                                                             |           |                         |            |             |             |                                     |
| X Child ar     | nd family socia              | l protection             |                     | ×                                                                                                                                                                                                                                                                                                                                                                                                                                                                                                                                                                                                                                                                                                                                                                                                                                                                                                                                                                                                                                                                                                                                                                                                                                                                                                                                                                                                                                                                                                                                                                                                                                                                                                                                                                                                                                                                                                                                                                                                                                                                                                                                   | Hague Con | vention on Protec       | tion of C  | hildren and | Cooperation | in Respect of Intercountry Adoption |

home

53%

Comparative country

data urgently

needed