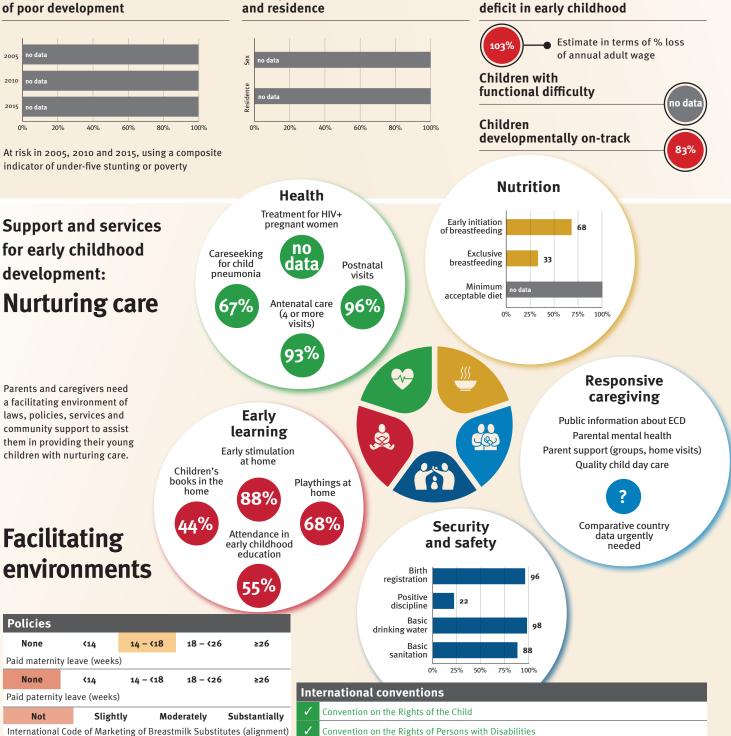

### How the profiles are organized

Indicators have been assembled on the country pages as follows:

- Demographics providing basic information about the country.
- Threats to early childhood development indexed by maternal mortality, adolescent birth rate, low birthweight and preterm births, inadequate supervision, violent discipline, stunting, and children under 5 years of age living in poverty.
- The prevalence of inequality among children at risk of poor development, indexed by the composite indicator of the prevalence of children exposed to stunting or extreme poverty in 2005, 2010 and 2015, and differences in prevalence between boys and girls

and between children living in urban and rural areas (based on surveys conducted between 2006 and 2015).

- Estimated economic costs of poor early development were produced by calculating the cost of the child growth deficit as a percentage of adult annual wages lost.
- Early childhood development outcomes, as measured by the Early Childhood Development Index.
- Child functioning, as measured by the UNICEF/Washington Group Module on Child Functioning.
- Support and services for early childhood development indexed by the five components of the Nurturing Care Framework described in the *Lancet* series, and by indicators of the facilitating environment of laws, conventions and policies.
  - Nurturing care comprises five essential elements: health, early learning, security and safety, responsive caregiving and nutrition.
  - The facilitating environment is indicated by relevant policies and conventions:
    - Policies for which there are comparable country data relevant to early childhood development include those related to paid maternity and paternity leave, whether a country has a national minimum wage and non-contributory child and family social protection benefits, and the legal status of the International Code of Marketing of Breastmilk Substitutes.
    - International conventions, specifically the Convention on the Rights of the Child (CRC), the CRC Optional Protocol on the Sale of Children, Child Prostitution and Child Pornography, the Convention on the Rights of Persons with Disabilities, and the Hague Convention on Protection of Children and Cooperation in Respect of Intercountry Adoption.