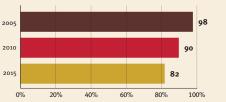

### **Threats to Early Childhood Development**

| Maternal mortality | 15/100,000 |
|--------------------|------------|
| Low birthweight    | 5%         |
| Child poverty      | 0%         |
| Violent discipline | 43%        |

### **Threats to Early Childhood Development**

| Maternal mortality | 112/100,000 |
|--------------------|-------------|
| Low birthweight    | 7%          |
| Child poverty      | 0%          |
| Violent discipline | 81%         |

### Threats to Early Childhood Development

| Maternal mortality | 39/100,000 |
|--------------------|------------|
| Low birthweight    | 7%         |
| Child poverty      | no data    |
| Violent discipline | 73%        |

### **Threats to Early Childhood Development**

| Maternal mortality | 26/100,000 |
|--------------------|------------|
| <b>`</b>           | 20/100,000 |
| Low birthweight    | 9%         |
| Child poverty      | 1%         |
| Violent discipline | 62%        |