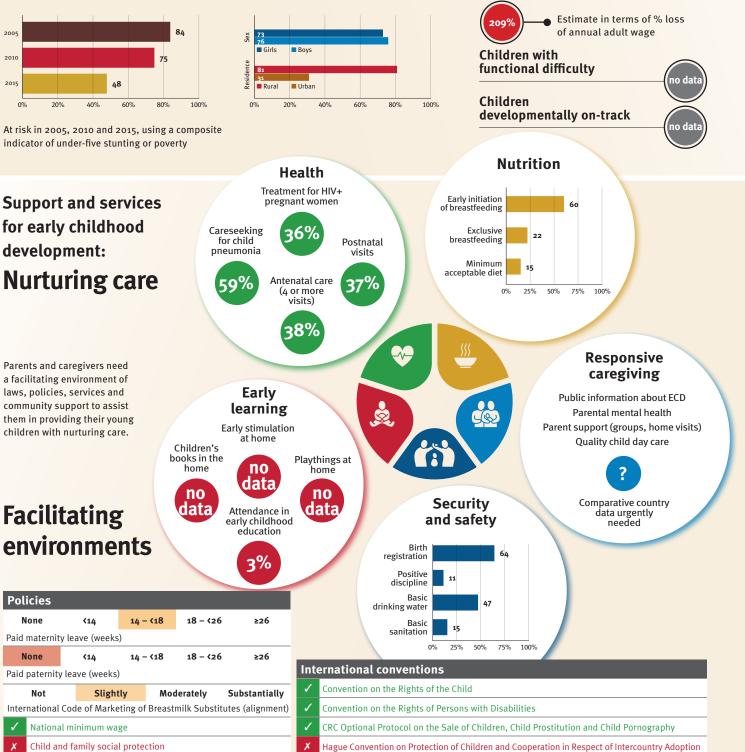

#### Young children at risk of poor development

At risk in 2005, 2010 and 2015, using a composite indicator of under-five stunting or poverty

### **Risk by sex** and residence

Hague Convention on Protection of Children and Cooperation in Respect of Intercountry Adoption

DETAILED COUNTRY DATA SOURCES AND FOOTNOTES CAN BE FOUND IN THE MASTER DATABASE AT NURTURING-CARE.ORG

### **Threats to Early Childhood Development**

| Maternal mortality | 241/100,000 |
|--------------------|-------------|
| Low birthweight    | 15%         |
| Child poverty      | 29%         |
| Violent discipline | no data     |

### Countdown to 2030 Women's, Children's & Adolescents' Health

| Adolescent birth rate  | 163/1,000 |
|------------------------|-----------|
| Preterm births         | 13%       |
| Under-five stunting    | 38%       |
| Inadequate supervision | no data   |

Lifetime cost of growth

deficit in early childhood