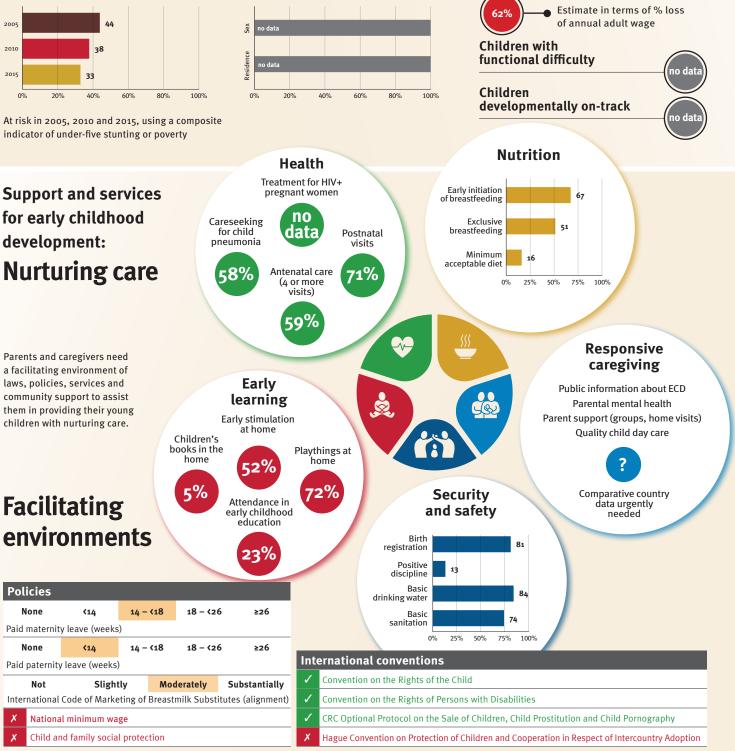

### Young children at risk of poor development

At risk in 2005, 2010 and 2015, using a composite indicator of under-five stunting or poverty

Support and services

**Nurturing care** 

Parents and caregivers need

### **Threats to Early Childhood Development**

| 638/100,000 |
|-------------|
| no data     |
| no data     |
| 63%         |
|             |

### **Risk by sex** and residence

Sex

0%

Careseeking

for child

pneumonia

68%

Early

at home

Attendance in

early childhood education

Children's books in the

home

2%

Security

and safety

### Facilitating nvironmonte

| Ellvill        | JIIIIE                       | IILS                     | 1%                  |                                                                                                                                                                                                                                                                                                                                                                                                                                                                                                                                                                                                                                                                                                                                                                                                                                                                                                                                                                                                                                                                                                                                                                                                                                                                                                                                                                                                                                                                                                                                                                                                                                                                                                                                                                                                                                                                                                                                                                                                                                                                                                                                     |           | registration            |            | 42          |             |                                     |
|----------------|------------------------------|--------------------------|---------------------|-------------------------------------------------------------------------------------------------------------------------------------------------------------------------------------------------------------------------------------------------------------------------------------------------------------------------------------------------------------------------------------------------------------------------------------------------------------------------------------------------------------------------------------------------------------------------------------------------------------------------------------------------------------------------------------------------------------------------------------------------------------------------------------------------------------------------------------------------------------------------------------------------------------------------------------------------------------------------------------------------------------------------------------------------------------------------------------------------------------------------------------------------------------------------------------------------------------------------------------------------------------------------------------------------------------------------------------------------------------------------------------------------------------------------------------------------------------------------------------------------------------------------------------------------------------------------------------------------------------------------------------------------------------------------------------------------------------------------------------------------------------------------------------------------------------------------------------------------------------------------------------------------------------------------------------------------------------------------------------------------------------------------------------------------------------------------------------------------------------------------------------|-----------|-------------------------|------------|-------------|-------------|-------------------------------------|
|                |                              |                          |                     | /                                                                                                                                                                                                                                                                                                                                                                                                                                                                                                                                                                                                                                                                                                                                                                                                                                                                                                                                                                                                                                                                                                                                                                                                                                                                                                                                                                                                                                                                                                                                                                                                                                                                                                                                                                                                                                                                                                                                                                                                                                                                                                                                   |           | Positive<br>discipline  | 14         |             |             |                                     |
| Policies       |                              |                          |                     |                                                                                                                                                                                                                                                                                                                                                                                                                                                                                                                                                                                                                                                                                                                                                                                                                                                                                                                                                                                                                                                                                                                                                                                                                                                                                                                                                                                                                                                                                                                                                                                                                                                                                                                                                                                                                                                                                                                                                                                                                                                                                                                                     |           | Basic<br>drinking water |            |             | 75          |                                     |
| None           | <b>&lt;1</b> 4               | 14 - <18 18 - <          | 26 ≥26              |                                                                                                                                                                                                                                                                                                                                                                                                                                                                                                                                                                                                                                                                                                                                                                                                                                                                                                                                                                                                                                                                                                                                                                                                                                                                                                                                                                                                                                                                                                                                                                                                                                                                                                                                                                                                                                                                                                                                                                                                                                                                                                                                     |           | Basic                   |            | 50          |             |                                     |
| Paid maternit  | y leave (weeks               | 5)                       |                     |                                                                                                                                                                                                                                                                                                                                                                                                                                                                                                                                                                                                                                                                                                                                                                                                                                                                                                                                                                                                                                                                                                                                                                                                                                                                                                                                                                                                                                                                                                                                                                                                                                                                                                                                                                                                                                                                                                                                                                                                                                                                                                                                     |           | sanitation              |            |             |             |                                     |
| None           | <b>&lt;1</b> 4               | 14 - <18 18 - <          | 26 ≥26              | _                                                                                                                                                                                                                                                                                                                                                                                                                                                                                                                                                                                                                                                                                                                                                                                                                                                                                                                                                                                                                                                                                                                                                                                                                                                                                                                                                                                                                                                                                                                                                                                                                                                                                                                                                                                                                                                                                                                                                                                                                                                                                                                                   |           | 0                       | % 25%      | 50% 75%     | 5 100%      |                                     |
| Paid paternity | Paid paternity leave (weeks) |                          |                     |                                                                                                                                                                                                                                                                                                                                                                                                                                                                                                                                                                                                                                                                                                                                                                                                                                                                                                                                                                                                                                                                                                                                                                                                                                                                                                                                                                                                                                                                                                                                                                                                                                                                                                                                                                                                                                                                                                                                                                                                                                                                                                                                     |           |                         |            |             |             |                                     |
| Not            | Slight                       | tly Moderately           | Substantially       | <ul> <li>Image: A start of the start of</li></ul> | Conventio | n on the Rights o       | f the Chil | d           |             |                                     |
| International  | Code of Marke                | eting of Breastmilk Subs | titutes (alignment) | 1                                                                                                                                                                                                                                                                                                                                                                                                                                                                                                                                                                                                                                                                                                                                                                                                                                                                                                                                                                                                                                                                                                                                                                                                                                                                                                                                                                                                                                                                                                                                                                                                                                                                                                                                                                                                                                                                                                                                                                                                                                                                                                                                   | Conventio | n on the Rights o       | f Persons  | with Disal  | bilities    |                                     |
| ✓ Nationa      | ıl minimum wa                | ge                       |                     | CRC Optional Protocol on the Sale of Children, Child Prostitution and Child Pornography                                                                                                                                                                                                                                                                                                                                                                                                                                                                                                                                                                                                                                                                                                                                                                                                                                                                                                                                                                                                                                                                                                                                                                                                                                                                                                                                                                                                                                                                                                                                                                                                                                                                                                                                                                                                                                                                                                                                                                                                                                             |           |                         |            |             |             |                                     |
| X Child ar     | nd family socia              | l protection             |                     | ×                                                                                                                                                                                                                                                                                                                                                                                                                                                                                                                                                                                                                                                                                                                                                                                                                                                                                                                                                                                                                                                                                                                                                                                                                                                                                                                                                                                                                                                                                                                                                                                                                                                                                                                                                                                                                                                                                                                                                                                                                                                                                                                                   | Hague Con | vention on Protec       | tion of C  | hildren and | Cooperation | in Respect of Intercountry Adoption |

home

53%

Comparative country

data urgently

needed