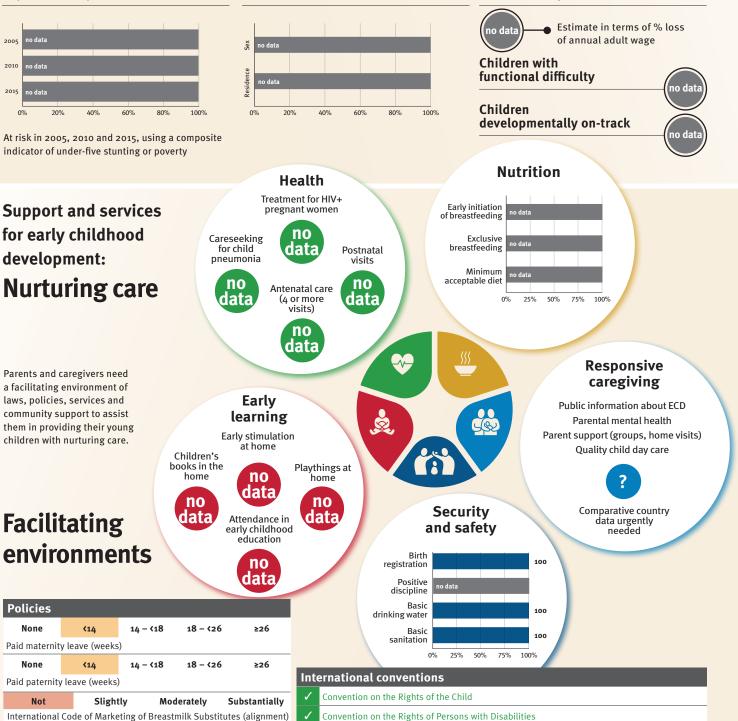

### Young children at risk of poor development

At risk in 2005, 2010 and 2015, using a composite indicator of under-five stunting or poverty

Support and services

**Nurturing care** 

Parents and caregivers need

a facilitating environment of laws, policies, services and

community support to assist

them in providing their young

children with nurturing care.

for early childhood

development:

### **Threats to Early Childhood Development**

| 638/100,000 |
|-------------|
| no data     |
| no data     |
| 63%         |
|             |

### **Risk by sex** and residence

Sex

0%

Careseeking

for child

pneumonia

68%

Early

at home

Attendance in

early childhood education

Children's books in the

home

2%

Security

and safety

### Facilitating nvironmonte

| Ellvill        | JIIIIE                       | IILS                     | 1%                  |                                                                                                                                                                                                                                                                                                                                                                                                                                                                                                                                                                                                                                                                                                                                                                                                                                                                                                                                                                                                                                                                                                                                                                                                                                                                                                                                                                                                                                                                                                                                                                                                                                                                                                                                                                                                                                                                                                                                                                                                                                                                                                                                     |           | registration            |            | 42          |             |                                     |
|----------------|------------------------------|--------------------------|---------------------|-------------------------------------------------------------------------------------------------------------------------------------------------------------------------------------------------------------------------------------------------------------------------------------------------------------------------------------------------------------------------------------------------------------------------------------------------------------------------------------------------------------------------------------------------------------------------------------------------------------------------------------------------------------------------------------------------------------------------------------------------------------------------------------------------------------------------------------------------------------------------------------------------------------------------------------------------------------------------------------------------------------------------------------------------------------------------------------------------------------------------------------------------------------------------------------------------------------------------------------------------------------------------------------------------------------------------------------------------------------------------------------------------------------------------------------------------------------------------------------------------------------------------------------------------------------------------------------------------------------------------------------------------------------------------------------------------------------------------------------------------------------------------------------------------------------------------------------------------------------------------------------------------------------------------------------------------------------------------------------------------------------------------------------------------------------------------------------------------------------------------------------|-----------|-------------------------|------------|-------------|-------------|-------------------------------------|
|                |                              |                          |                     | /                                                                                                                                                                                                                                                                                                                                                                                                                                                                                                                                                                                                                                                                                                                                                                                                                                                                                                                                                                                                                                                                                                                                                                                                                                                                                                                                                                                                                                                                                                                                                                                                                                                                                                                                                                                                                                                                                                                                                                                                                                                                                                                                   |           | Positive<br>discipline  | 14         |             |             |                                     |
| Policies       |                              |                          |                     |                                                                                                                                                                                                                                                                                                                                                                                                                                                                                                                                                                                                                                                                                                                                                                                                                                                                                                                                                                                                                                                                                                                                                                                                                                                                                                                                                                                                                                                                                                                                                                                                                                                                                                                                                                                                                                                                                                                                                                                                                                                                                                                                     |           | Basic<br>drinking water |            |             | 75          |                                     |
| None           | <b>&lt;1</b> 4               | 14 - <18 18 - <          | 26 ≥26              |                                                                                                                                                                                                                                                                                                                                                                                                                                                                                                                                                                                                                                                                                                                                                                                                                                                                                                                                                                                                                                                                                                                                                                                                                                                                                                                                                                                                                                                                                                                                                                                                                                                                                                                                                                                                                                                                                                                                                                                                                                                                                                                                     |           | Basic                   |            | 50          |             |                                     |
| Paid maternit  | y leave (weeks               | 5)                       |                     |                                                                                                                                                                                                                                                                                                                                                                                                                                                                                                                                                                                                                                                                                                                                                                                                                                                                                                                                                                                                                                                                                                                                                                                                                                                                                                                                                                                                                                                                                                                                                                                                                                                                                                                                                                                                                                                                                                                                                                                                                                                                                                                                     |           | sanitation              |            |             |             |                                     |
| None           | <b>&lt;1</b> 4               | 14 - <18 18 - <          | 26 ≥26              | _                                                                                                                                                                                                                                                                                                                                                                                                                                                                                                                                                                                                                                                                                                                                                                                                                                                                                                                                                                                                                                                                                                                                                                                                                                                                                                                                                                                                                                                                                                                                                                                                                                                                                                                                                                                                                                                                                                                                                                                                                                                                                                                                   |           | 0                       | % 25%      | 50% 75%     | 5 100%      |                                     |
| Paid paternity | Paid paternity leave (weeks) |                          |                     |                                                                                                                                                                                                                                                                                                                                                                                                                                                                                                                                                                                                                                                                                                                                                                                                                                                                                                                                                                                                                                                                                                                                                                                                                                                                                                                                                                                                                                                                                                                                                                                                                                                                                                                                                                                                                                                                                                                                                                                                                                                                                                                                     |           |                         |            |             |             |                                     |
| Not            | Slight                       | tly Moderately           | Substantially       | <ul> <li>Image: A start of the start of</li></ul> | Conventio | n on the Rights o       | f the Chil | d           |             |                                     |
| International  | Code of Marke                | eting of Breastmilk Subs | titutes (alignment) | 1                                                                                                                                                                                                                                                                                                                                                                                                                                                                                                                                                                                                                                                                                                                                                                                                                                                                                                                                                                                                                                                                                                                                                                                                                                                                                                                                                                                                                                                                                                                                                                                                                                                                                                                                                                                                                                                                                                                                                                                                                                                                                                                                   | Conventio | n on the Rights o       | f Persons  | with Disal  | bilities    |                                     |
| ✓ Nationa      | ıl minimum wa                | ge                       |                     | CRC Optional Protocol on the Sale of Children, Child Prostitution and Child Pornography                                                                                                                                                                                                                                                                                                                                                                                                                                                                                                                                                                                                                                                                                                                                                                                                                                                                                                                                                                                                                                                                                                                                                                                                                                                                                                                                                                                                                                                                                                                                                                                                                                                                                                                                                                                                                                                                                                                                                                                                                                             |           |                         |            |             |             |                                     |
| X Child ar     | nd family socia              | l protection             |                     | ×                                                                                                                                                                                                                                                                                                                                                                                                                                                                                                                                                                                                                                                                                                                                                                                                                                                                                                                                                                                                                                                                                                                                                                                                                                                                                                                                                                                                                                                                                                                                                                                                                                                                                                                                                                                                                                                                                                                                                                                                                                                                                                                                   | Hague Con | vention on Protec       | tion of C  | hildren and | Cooperation | in Respect of Intercountry Adoption |

home

53%

Comparative country

data urgently

needed