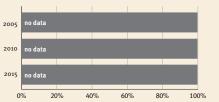

### Young children at risk of poor development

At risk in 2005, 2010 and 2015, using a composite indicator of under-five stunting or poverty

Support and services

**Nurturing care** 

Parents and caregivers need

a facilitating environment of laws, policies, services and

community support to assist

them in providing their young

children with nurturing care.

for early childhood

development: