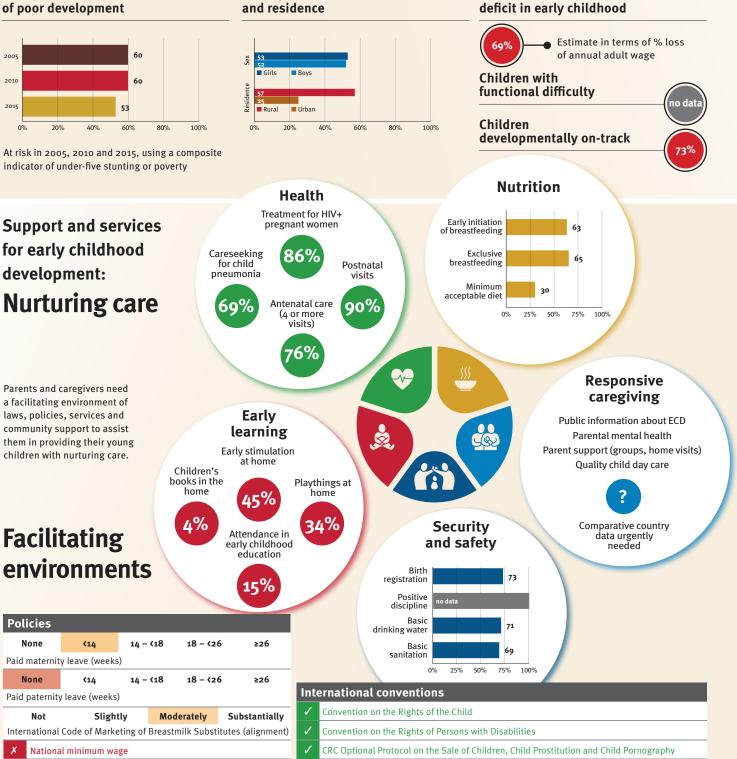

### Young children at risk of poor development

At risk in 2005, 2010 and 2015, using a composite indicator of under-five stunting or poverty

Support and services

**Nurturing care** 

Parents and caregivers need

### **Threats to Early Childhood Development**

| 638/100,000 |
|-------------|
| no data     |
| no data     |
| 63%         |
|             |

### **Risk by sex** and residence

Sex

0%

Careseeking

for child

pneumonia

68%

Early

at home

Attendance in

early childhood education

Children's books in the

home

2%

Security

and safety

### Facilitating nvironmonte

| Ellvill        | JIIIIE                       | IILS                     | 1%                  |                                                                                                                                                                                                                                                                                                                                                                                                                                                                                                                                                                                                                                                                                                                                                                                                                                                                                                                                                                                                                                                                                                                                                                                                                                                                                                                                                                                                                                                                                                                                                                                                                                                                                                                                                                                                                                                                                                                                                                                                                                                                                                                                     |           | registration            |            | 42          |             |                                     |
|----------------|------------------------------|--------------------------|---------------------|-------------------------------------------------------------------------------------------------------------------------------------------------------------------------------------------------------------------------------------------------------------------------------------------------------------------------------------------------------------------------------------------------------------------------------------------------------------------------------------------------------------------------------------------------------------------------------------------------------------------------------------------------------------------------------------------------------------------------------------------------------------------------------------------------------------------------------------------------------------------------------------------------------------------------------------------------------------------------------------------------------------------------------------------------------------------------------------------------------------------------------------------------------------------------------------------------------------------------------------------------------------------------------------------------------------------------------------------------------------------------------------------------------------------------------------------------------------------------------------------------------------------------------------------------------------------------------------------------------------------------------------------------------------------------------------------------------------------------------------------------------------------------------------------------------------------------------------------------------------------------------------------------------------------------------------------------------------------------------------------------------------------------------------------------------------------------------------------------------------------------------------|-----------|-------------------------|------------|-------------|-------------|-------------------------------------|
|                |                              |                          |                     | /                                                                                                                                                                                                                                                                                                                                                                                                                                                                                                                                                                                                                                                                                                                                                                                                                                                                                                                                                                                                                                                                                                                                                                                                                                                                                                                                                                                                                                                                                                                                                                                                                                                                                                                                                                                                                                                                                                                                                                                                                                                                                                                                   |           | Positive<br>discipline  | 14         |             |             |                                     |
| Policies       |                              |                          |                     |                                                                                                                                                                                                                                                                                                                                                                                                                                                                                                                                                                                                                                                                                                                                                                                                                                                                                                                                                                                                                                                                                                                                                                                                                                                                                                                                                                                                                                                                                                                                                                                                                                                                                                                                                                                                                                                                                                                                                                                                                                                                                                                                     |           | Basic<br>drinking water |            |             | 75          |                                     |
| None           | <b>&lt;1</b> 4               | 14 - <18 18 - <          | 26 ≥26              |                                                                                                                                                                                                                                                                                                                                                                                                                                                                                                                                                                                                                                                                                                                                                                                                                                                                                                                                                                                                                                                                                                                                                                                                                                                                                                                                                                                                                                                                                                                                                                                                                                                                                                                                                                                                                                                                                                                                                                                                                                                                                                                                     |           | Basic                   |            | 50          |             |                                     |
| Paid maternit  | y leave (weeks               | 5)                       |                     |                                                                                                                                                                                                                                                                                                                                                                                                                                                                                                                                                                                                                                                                                                                                                                                                                                                                                                                                                                                                                                                                                                                                                                                                                                                                                                                                                                                                                                                                                                                                                                                                                                                                                                                                                                                                                                                                                                                                                                                                                                                                                                                                     |           | sanitation              |            |             |             |                                     |
| None           | <b>&lt;1</b> 4               | 14 - <18 18 - <          | 26 ≥26              | _                                                                                                                                                                                                                                                                                                                                                                                                                                                                                                                                                                                                                                                                                                                                                                                                                                                                                                                                                                                                                                                                                                                                                                                                                                                                                                                                                                                                                                                                                                                                                                                                                                                                                                                                                                                                                                                                                                                                                                                                                                                                                                                                   |           | 0                       | % 25%      | 50% 75%     | 5 100%      |                                     |
| Paid paternity | Paid paternity leave (weeks) |                          |                     |                                                                                                                                                                                                                                                                                                                                                                                                                                                                                                                                                                                                                                                                                                                                                                                                                                                                                                                                                                                                                                                                                                                                                                                                                                                                                                                                                                                                                                                                                                                                                                                                                                                                                                                                                                                                                                                                                                                                                                                                                                                                                                                                     |           |                         |            |             |             |                                     |
| Not            | Slight                       | tly Moderately           | Substantially       | <ul> <li>Image: A start of the start of</li></ul> | Conventio | n on the Rights o       | f the Chil | d           |             |                                     |
| International  | Code of Marke                | eting of Breastmilk Subs | titutes (alignment) | 1                                                                                                                                                                                                                                                                                                                                                                                                                                                                                                                                                                                                                                                                                                                                                                                                                                                                                                                                                                                                                                                                                                                                                                                                                                                                                                                                                                                                                                                                                                                                                                                                                                                                                                                                                                                                                                                                                                                                                                                                                                                                                                                                   | Conventio | n on the Rights o       | f Persons  | with Disal  | bilities    |                                     |
| ✓ Nationa      | ıl minimum wa                | ge                       |                     | CRC Optional Protocol on the Sale of Children, Child Prostitution and Child Pornography                                                                                                                                                                                                                                                                                                                                                                                                                                                                                                                                                                                                                                                                                                                                                                                                                                                                                                                                                                                                                                                                                                                                                                                                                                                                                                                                                                                                                                                                                                                                                                                                                                                                                                                                                                                                                                                                                                                                                                                                                                             |           |                         |            |             |             |                                     |
| X Child ar     | nd family socia              | l protection             |                     | ×                                                                                                                                                                                                                                                                                                                                                                                                                                                                                                                                                                                                                                                                                                                                                                                                                                                                                                                                                                                                                                                                                                                                                                                                                                                                                                                                                                                                                                                                                                                                                                                                                                                                                                                                                                                                                                                                                                                                                                                                                                                                                                                                   | Hague Con | vention on Protec       | tion of C  | hildren and | Cooperation | in Respect of Intercountry Adoption |

home

53%

Comparative country

data urgently

needed