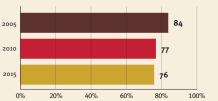

### Young children at risk of poor development

At risk in 2005, 2010 and 2015, using a composite indicator of under-five stunting or poverty

Support and services

**Nurturing care** 

Parents and caregivers need