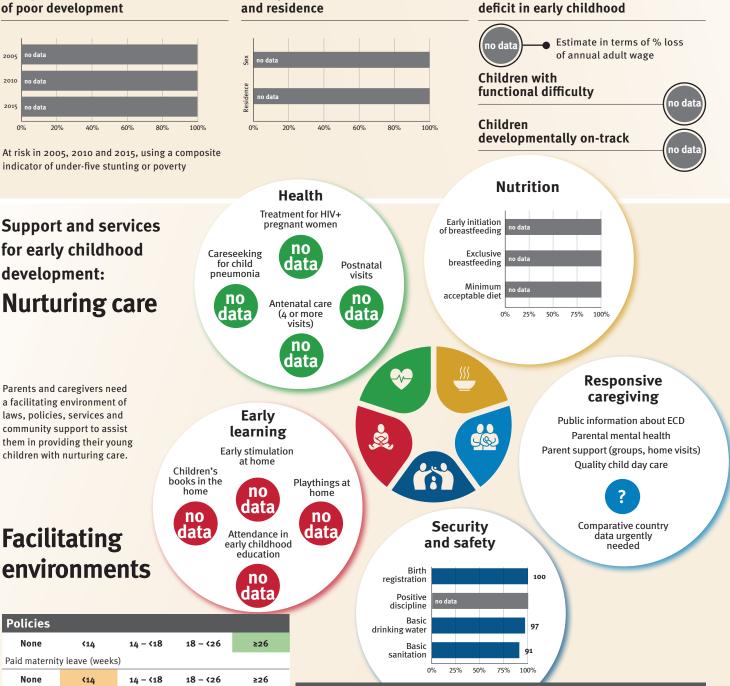

## Andorra

### Countdown to 2030

Women's, Children's & Adolescents' Health

3/1,000

no data

no data

no data

Adolescent birth rate

Under-five stunting

Inadequate supervision

Lifetime cost of growth

Preterm births

#### Demographics

| Population           | 77,354            |
|----------------------|-------------------|
| Annual births        | no data           |
| Children under 5     | no data (no data) |
| Under-five mortality | 3/1,000           |

### Young children at risk of poor development

development:

laws, policies, services and

Facilitating

Paid maternity leave (weeks)

**<**14

**<**14

Policies

None

None

At risk in 2005, 2010 and 2015, using a composite indicator of under-five stunting or poverty

### **Threats to Early Childhood Development**

| Maternal mortality | -/100,000 |
|--------------------|-----------|
| Low birthweight    | 7%        |
| Child poverty      | no data   |
| Violent discipline | no data   |

#### **Risk by sex** and residence

|                                                                       | aid paternity leave (weeks) |                                       |                                                                                                |   | Inte                                  | International conventions |  |
|-----------------------------------------------------------------------|-----------------------------|---------------------------------------|------------------------------------------------------------------------------------------------|---|---------------------------------------|---------------------------|--|
| -                                                                     | Not                         | Not Slightly Moderately Substantially |                                                                                                | ✓ | Convention on the Rights of the Child |                           |  |
| International Code of Marketing of Breastmilk Substitutes (alignment) |                             | 1                                     | Convention on the Rights of Persons with Disabilities                                          |   |                                       |                           |  |
| No<br>data National minimum wage                                      |                             | 1                                     | CRC Optional Protocol on the Sale of Children, Child Prostitution and Child Pornography        |   |                                       |                           |  |
| ✓ Child and family social protection                                  |                             | 1                                     | Hague Convention on Protection of Children and Cooperation in Respect of Intercountry Adoption |   |                                       |                           |  |