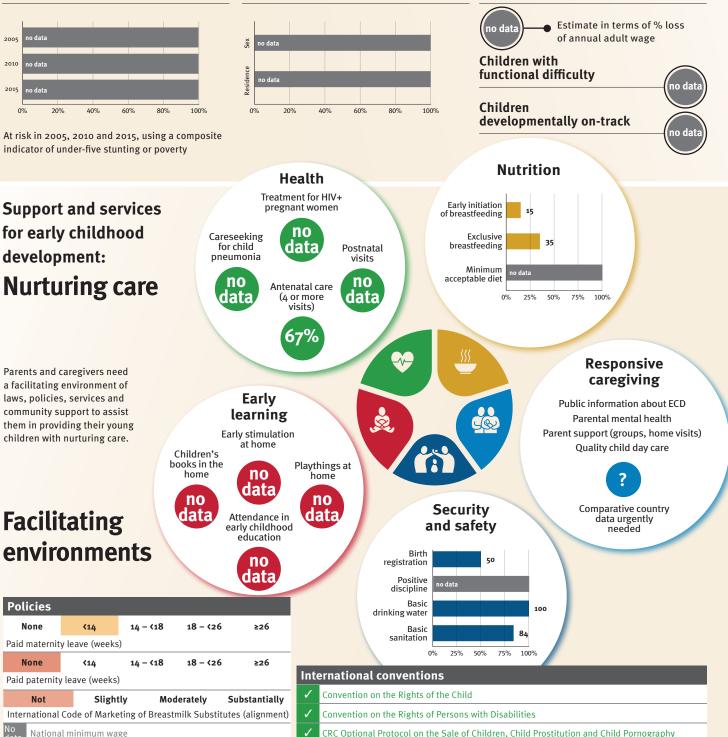

### Young children at risk of poor development

At risk in 2005, 2010 and 2015, using a composite indicator of under-five stunting or poverty

Support and services

**Nurturing care** 

Parents and caregivers need

### **Threats to Early Childhood Development**

| 638/100,000 |
|-------------|
| no data     |
| no data     |
| 63%         |
|             |

### **Risk by sex** and residence

Sex

0%

Careseeking

for child

pneumonia

68%

Early

at home

Attendance in

early childhood education

Children's books in the

home

2%

Security

and safety

### Facilitating nvironmonte

| Ellvill        | JIIIIE                       | IILS                     | 1%                  |                                                                                                                                                                                                                                                                                                                                                                                                                                                                                                                                                                                                                                                                                                                                                                                                                                                                                                                                                                                                                                                                                                                                                                                                                                                                                                                                                                                                                                                                                                                                                                                                                                                                                                                                                                                                                                                                                                                                                                                                                                                                                                                                     |           | registration            |            | 42          |             |                                     |
|----------------|------------------------------|--------------------------|---------------------|-------------------------------------------------------------------------------------------------------------------------------------------------------------------------------------------------------------------------------------------------------------------------------------------------------------------------------------------------------------------------------------------------------------------------------------------------------------------------------------------------------------------------------------------------------------------------------------------------------------------------------------------------------------------------------------------------------------------------------------------------------------------------------------------------------------------------------------------------------------------------------------------------------------------------------------------------------------------------------------------------------------------------------------------------------------------------------------------------------------------------------------------------------------------------------------------------------------------------------------------------------------------------------------------------------------------------------------------------------------------------------------------------------------------------------------------------------------------------------------------------------------------------------------------------------------------------------------------------------------------------------------------------------------------------------------------------------------------------------------------------------------------------------------------------------------------------------------------------------------------------------------------------------------------------------------------------------------------------------------------------------------------------------------------------------------------------------------------------------------------------------------|-----------|-------------------------|------------|-------------|-------------|-------------------------------------|
|                |                              |                          |                     | /                                                                                                                                                                                                                                                                                                                                                                                                                                                                                                                                                                                                                                                                                                                                                                                                                                                                                                                                                                                                                                                                                                                                                                                                                                                                                                                                                                                                                                                                                                                                                                                                                                                                                                                                                                                                                                                                                                                                                                                                                                                                                                                                   |           | Positive<br>discipline  | 14         |             |             |                                     |
| Policies       |                              |                          |                     |                                                                                                                                                                                                                                                                                                                                                                                                                                                                                                                                                                                                                                                                                                                                                                                                                                                                                                                                                                                                                                                                                                                                                                                                                                                                                                                                                                                                                                                                                                                                                                                                                                                                                                                                                                                                                                                                                                                                                                                                                                                                                                                                     |           | Basic<br>drinking water |            |             | 75          |                                     |
| None           | <b>&lt;1</b> 4               | 14 - <18 18 - <          | 26 ≥26              |                                                                                                                                                                                                                                                                                                                                                                                                                                                                                                                                                                                                                                                                                                                                                                                                                                                                                                                                                                                                                                                                                                                                                                                                                                                                                                                                                                                                                                                                                                                                                                                                                                                                                                                                                                                                                                                                                                                                                                                                                                                                                                                                     |           | Basic                   |            | 50          |             |                                     |
| Paid maternit  | y leave (weeks               | 5)                       |                     |                                                                                                                                                                                                                                                                                                                                                                                                                                                                                                                                                                                                                                                                                                                                                                                                                                                                                                                                                                                                                                                                                                                                                                                                                                                                                                                                                                                                                                                                                                                                                                                                                                                                                                                                                                                                                                                                                                                                                                                                                                                                                                                                     |           | sanitation              |            |             |             |                                     |
| None           | <b>&lt;1</b> 4               | 14 - <18 18 - <          | 26 ≥26              | _                                                                                                                                                                                                                                                                                                                                                                                                                                                                                                                                                                                                                                                                                                                                                                                                                                                                                                                                                                                                                                                                                                                                                                                                                                                                                                                                                                                                                                                                                                                                                                                                                                                                                                                                                                                                                                                                                                                                                                                                                                                                                                                                   |           | 0                       | % 25%      | 50% 75%     | 5 100%      |                                     |
| Paid paternity | Paid paternity leave (weeks) |                          |                     |                                                                                                                                                                                                                                                                                                                                                                                                                                                                                                                                                                                                                                                                                                                                                                                                                                                                                                                                                                                                                                                                                                                                                                                                                                                                                                                                                                                                                                                                                                                                                                                                                                                                                                                                                                                                                                                                                                                                                                                                                                                                                                                                     |           |                         |            |             |             |                                     |
| Not            | Slight                       | tly Moderately           | Substantially       | <ul> <li>Image: A start of the start of</li></ul> | Conventio | n on the Rights o       | f the Chil | d           |             |                                     |
| International  | Code of Marke                | eting of Breastmilk Subs | titutes (alignment) | 1                                                                                                                                                                                                                                                                                                                                                                                                                                                                                                                                                                                                                                                                                                                                                                                                                                                                                                                                                                                                                                                                                                                                                                                                                                                                                                                                                                                                                                                                                                                                                                                                                                                                                                                                                                                                                                                                                                                                                                                                                                                                                                                                   | Conventio | n on the Rights o       | f Persons  | with Disal  | bilities    |                                     |
| ✓ Nationa      | ıl minimum wa                | ge                       |                     | CRC Optional Protocol on the Sale of Children, Child Prostitution and Child Pornography                                                                                                                                                                                                                                                                                                                                                                                                                                                                                                                                                                                                                                                                                                                                                                                                                                                                                                                                                                                                                                                                                                                                                                                                                                                                                                                                                                                                                                                                                                                                                                                                                                                                                                                                                                                                                                                                                                                                                                                                                                             |           |                         |            |             |             |                                     |
| X Child ar     | nd family socia              | l protection             |                     | ×                                                                                                                                                                                                                                                                                                                                                                                                                                                                                                                                                                                                                                                                                                                                                                                                                                                                                                                                                                                                                                                                                                                                                                                                                                                                                                                                                                                                                                                                                                                                                                                                                                                                                                                                                                                                                                                                                                                                                                                                                                                                                                                                   | Hague Con | vention on Protec       | tion of C  | hildren and | Cooperation | in Respect of Intercountry Adoption |

home

53%

Comparative country

data urgently

needed