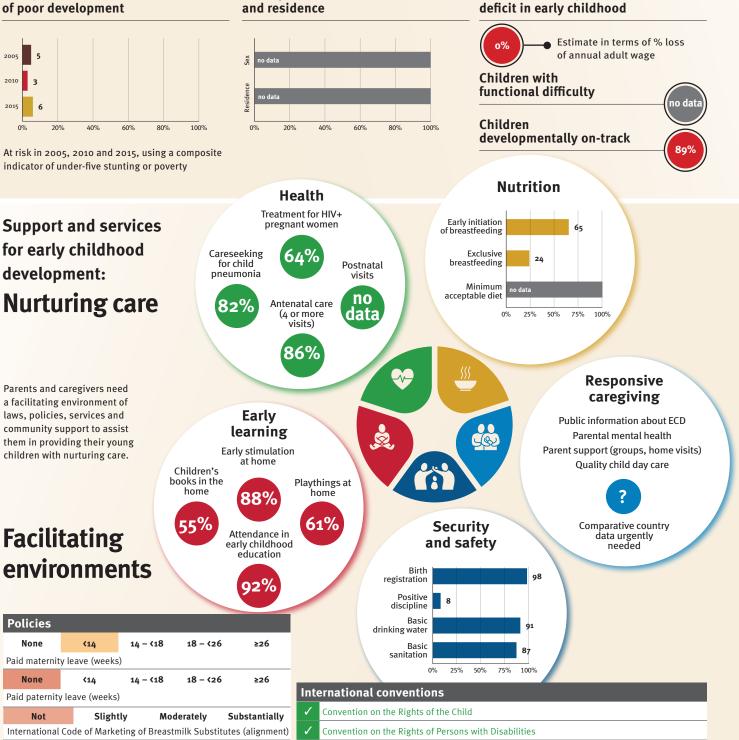

### Young children at risk of poor development

At risk in 2005, 2010 and 2015, using a composite indicator of under-five stunting or poverty

Support and services

**Nurturing care** 

Parents and caregivers need

### **Threats to Early Childhood Development**

| 638/100,000 |
|-------------|
| no data     |
| no data     |
| 63%         |
|             |

### **Risk by sex** and residence

Sex

0%

Careseeking

for child

pneumonia

68%

Early

at home

Attendance in

early childhood education

Children's books in the

home

2%

Security

and safety

### Facilitating nvironmonte

| Ellvill        | JIIIIE                       | IILS                     | 1%                  |                                                                                                                                                                                                                                                                                                                                                                                                                                                                                                                                                                                                                                                                                                                                                                                                                                                                                                                                                                                                                                                                                                                                                                                                                                                                                                                                                                                                                                                                                                                                                                                                                                                                                                                                                                                                                                                                                                                                                                                                                                                                                                                                     |           | registration            |            | 42          |             |                                     |
|----------------|------------------------------|--------------------------|---------------------|-------------------------------------------------------------------------------------------------------------------------------------------------------------------------------------------------------------------------------------------------------------------------------------------------------------------------------------------------------------------------------------------------------------------------------------------------------------------------------------------------------------------------------------------------------------------------------------------------------------------------------------------------------------------------------------------------------------------------------------------------------------------------------------------------------------------------------------------------------------------------------------------------------------------------------------------------------------------------------------------------------------------------------------------------------------------------------------------------------------------------------------------------------------------------------------------------------------------------------------------------------------------------------------------------------------------------------------------------------------------------------------------------------------------------------------------------------------------------------------------------------------------------------------------------------------------------------------------------------------------------------------------------------------------------------------------------------------------------------------------------------------------------------------------------------------------------------------------------------------------------------------------------------------------------------------------------------------------------------------------------------------------------------------------------------------------------------------------------------------------------------------|-----------|-------------------------|------------|-------------|-------------|-------------------------------------|
|                |                              |                          |                     | /                                                                                                                                                                                                                                                                                                                                                                                                                                                                                                                                                                                                                                                                                                                                                                                                                                                                                                                                                                                                                                                                                                                                                                                                                                                                                                                                                                                                                                                                                                                                                                                                                                                                                                                                                                                                                                                                                                                                                                                                                                                                                                                                   |           | Positive<br>discipline  | 14         |             |             |                                     |
| Policies       |                              |                          |                     |                                                                                                                                                                                                                                                                                                                                                                                                                                                                                                                                                                                                                                                                                                                                                                                                                                                                                                                                                                                                                                                                                                                                                                                                                                                                                                                                                                                                                                                                                                                                                                                                                                                                                                                                                                                                                                                                                                                                                                                                                                                                                                                                     |           | Basic<br>drinking water |            |             | 75          |                                     |
| None           | <b>&lt;1</b> 4               | 14 - <18 18 - <          | 26 ≥26              |                                                                                                                                                                                                                                                                                                                                                                                                                                                                                                                                                                                                                                                                                                                                                                                                                                                                                                                                                                                                                                                                                                                                                                                                                                                                                                                                                                                                                                                                                                                                                                                                                                                                                                                                                                                                                                                                                                                                                                                                                                                                                                                                     |           | Basic                   |            | 50          |             |                                     |
| Paid maternit  | y leave (weeks               | 5)                       |                     |                                                                                                                                                                                                                                                                                                                                                                                                                                                                                                                                                                                                                                                                                                                                                                                                                                                                                                                                                                                                                                                                                                                                                                                                                                                                                                                                                                                                                                                                                                                                                                                                                                                                                                                                                                                                                                                                                                                                                                                                                                                                                                                                     |           | sanitation              |            |             |             |                                     |
| None           | <b>&lt;1</b> 4               | 14 - <18 18 - <          | 26 ≥26              | _                                                                                                                                                                                                                                                                                                                                                                                                                                                                                                                                                                                                                                                                                                                                                                                                                                                                                                                                                                                                                                                                                                                                                                                                                                                                                                                                                                                                                                                                                                                                                                                                                                                                                                                                                                                                                                                                                                                                                                                                                                                                                                                                   |           | 0                       | % 25%      | 50% 75%     | 5 100%      |                                     |
| Paid paternity | Paid paternity leave (weeks) |                          |                     |                                                                                                                                                                                                                                                                                                                                                                                                                                                                                                                                                                                                                                                                                                                                                                                                                                                                                                                                                                                                                                                                                                                                                                                                                                                                                                                                                                                                                                                                                                                                                                                                                                                                                                                                                                                                                                                                                                                                                                                                                                                                                                                                     |           |                         |            |             |             |                                     |
| Not            | Slight                       | tly Moderately           | Substantially       | <ul> <li>Image: A start of the start of</li></ul> | Conventio | n on the Rights o       | f the Chil | d           |             |                                     |
| International  | Code of Marke                | eting of Breastmilk Subs | titutes (alignment) | 1                                                                                                                                                                                                                                                                                                                                                                                                                                                                                                                                                                                                                                                                                                                                                                                                                                                                                                                                                                                                                                                                                                                                                                                                                                                                                                                                                                                                                                                                                                                                                                                                                                                                                                                                                                                                                                                                                                                                                                                                                                                                                                                                   | Conventio | n on the Rights o       | f Persons  | with Disal  | bilities    |                                     |
| ✓ Nationa      | ıl minimum wa                | ge                       |                     | CRC Optional Protocol on the Sale of Children, Child Prostitution and Child Pornography                                                                                                                                                                                                                                                                                                                                                                                                                                                                                                                                                                                                                                                                                                                                                                                                                                                                                                                                                                                                                                                                                                                                                                                                                                                                                                                                                                                                                                                                                                                                                                                                                                                                                                                                                                                                                                                                                                                                                                                                                                             |           |                         |            |             |             |                                     |
| X Child ar     | nd family socia              | l protection             |                     | ×                                                                                                                                                                                                                                                                                                                                                                                                                                                                                                                                                                                                                                                                                                                                                                                                                                                                                                                                                                                                                                                                                                                                                                                                                                                                                                                                                                                                                                                                                                                                                                                                                                                                                                                                                                                                                                                                                                                                                                                                                                                                                                                                   | Hague Con | vention on Protec       | tion of C  | hildren and | Cooperation | in Respect of Intercountry Adoption |

home

53%

Comparative country

data urgently

needed