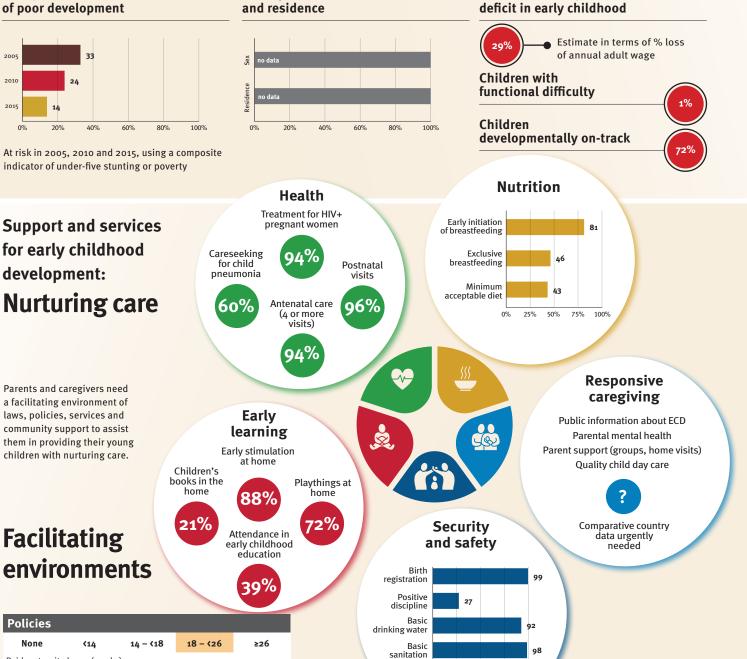

#### Young children at risk of poor development

development:

Parents and caregivers need

a facilitating environment of laws, policies, services and

community support to assist

children with nurturing care.

At risk in 2005, 2010 and 2015, using a composite indicator of under-five stunting or poverty

#### **Risk by sex** and residence

# Facilitating environments

|                                                                       |                 |                  | 39%                 |   |                                                                                                |
|-----------------------------------------------------------------------|-----------------|------------------|---------------------|---|------------------------------------------------------------------------------------------------|
|                                                                       |                 |                  | 5970                |   | Positive discipline 27                                                                         |
| Policies                                                              |                 |                  |                     |   | Basic<br>drinking water                                                                        |
| None                                                                  | <b>&lt;14</b>   | 14 - <18 18 - <: | 26 ≥26              |   | Basic 98                                                                                       |
| Paid maternit                                                         | y leave (weeks) |                  |                     |   | Salitation                                                                                     |
| None                                                                  | <b>1</b> 4      | 14 - <18 18 - <: | 26 ≥26              | _ | 0% 25% 50% 75% 100%                                                                            |
| Paid paternity leave (weeks) International conventions                |                 |                  |                     |   |                                                                                                |
| Not                                                                   | Slightly        | Moderately       | Substantially       | 1 | Convention on the Rights of the Child                                                          |
| International Code of Marketing of Breastmilk Substitutes (alignment) |                 |                  | titutes (alignment) | 1 | Convention on the Rights of Persons with Disabilities                                          |
| No<br>data National minimum wage                                      |                 |                  |                     | 1 | CRC Optional Protocol on the Sale of Children, Child Prostitution and Child Pornography        |
| <ul> <li>Child and family social protection</li> </ul>                |                 |                  |                     | 1 | Hague Convention on Protection of Children and Cooperation in Respect of Intercountry Adoption |
|                                                                       |                 |                  |                     |   |                                                                                                |