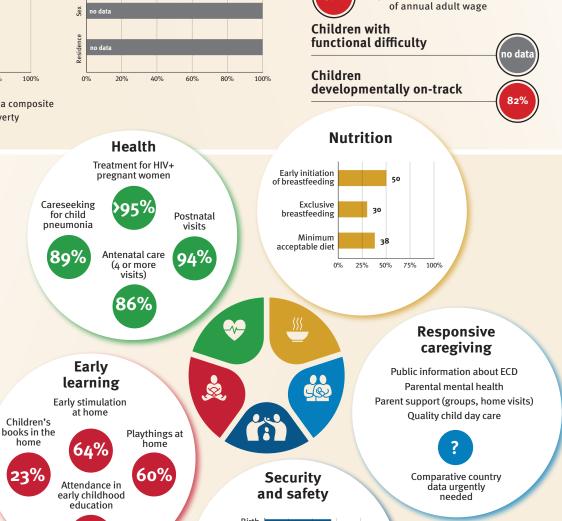

## Facilitating environments

| envire                                                                | Jume           | nts                  |          | 31%           |   |                                                                                                | Birth<br>registration                                 |           |     | 69    |      |  |
|-----------------------------------------------------------------------|----------------|----------------------|----------|---------------|---|------------------------------------------------------------------------------------------------|-------------------------------------------------------|-----------|-----|-------|------|--|
|                                                                       |                |                      |          | 51/0          |   |                                                                                                | Positive<br>discipline                                |           | 30  |       |      |  |
| Policies                                                              |                |                      |          |               |   |                                                                                                | Basic<br>drinking water                               |           |     |       | 100  |  |
| None                                                                  | <b>&lt;14</b>  | 14 - <18             | 18 - <26 | ≥26           |   |                                                                                                | Basic                                                 |           |     |       | 93   |  |
| Paid maternity leave (weeks)                                          |                |                      |          |               |   |                                                                                                | sanitation                                            |           |     |       |      |  |
| None                                                                  | <b>&lt;</b> 14 | 14 - <18             | 18 - <26 | ≥26           | _ |                                                                                                | 09                                                    | % 25%     | 505 | % 75% | 100% |  |
| Paid paternity leave (weeks)                                          |                |                      |          |               |   |                                                                                                |                                                       |           |     |       |      |  |
| Not                                                                   | Slight         | t <mark>ly</mark> Mo | derately | Substantially | 1 | Conventio                                                                                      | on on the Rights of                                   | f the Chi | ild |       |      |  |
| International Code of Marketing of Breastmilk Substitutes (alignment) |                |                      |          |               | 1 | Conventio                                                                                      | Convention on the Rights of Persons with Disabilities |           |     |       |      |  |
| ✓ National minimum wage ✓                                             |                |                      |          |               | 1 | CRC Optional Protocol on the Sale of Children, Child Prostitution and Child Pornography        |                                                       |           |     |       |      |  |
| X Child and family social protection                                  |                |                      |          |               | 1 | Hague Convention on Protection of Children and Cooperation in Respect of Intercountry Adoption |                                                       |           |     |       |      |  |