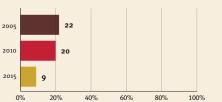

## Young children at risk of poor development

At risk in 2005, 2010 and 2015, using a composite indicator of under-five stunting or poverty

Support and services

**Nurturing care** 

Parents and caregivers need