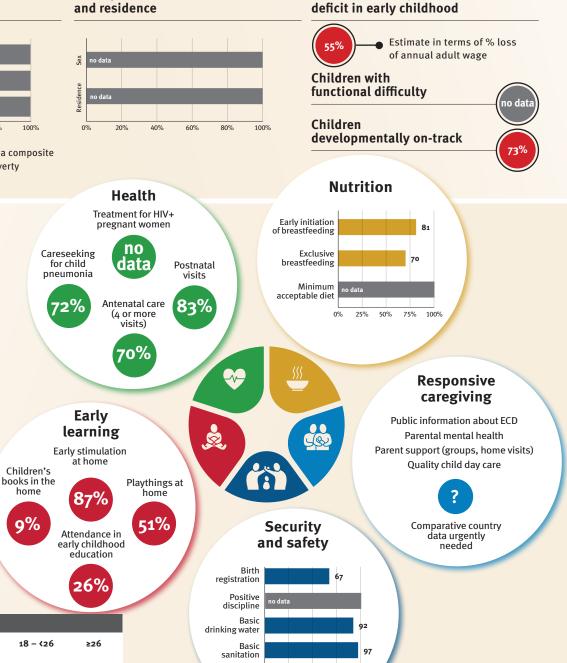

# Lifetime cost of growth

Adolescent birth rate

Under-five stunting

Inadequate supervision

Preterm births

## Facilitating environments

|                                                                       |                |          |                                                                                                             | 26%           | Positive<br>discipline                  |
|-----------------------------------------------------------------------|----------------|----------|-------------------------------------------------------------------------------------------------------------|---------------|-----------------------------------------|
| Policies                                                              |                |          |                                                                                                             |               | distrine<br>Basic<br>drinking water     |
| None                                                                  | <b>&lt;1</b> 4 | 14 - <18 | 18 - <26                                                                                                    | ≥26           | Basic                                   |
| Paid maternit                                                         | y leave (weeks | s)       |                                                                                                             |               | Samuation                               |
| None                                                                  | <b>&lt;</b> 14 | 14 - <18 | 18 – <26                                                                                                    | ≥26           | 0% 25% 50% 75% 100%                     |
| Paid paternity leave (weeks) International conventions                |                |          |                                                                                                             |               |                                         |
| Not                                                                   | Sligh          | tly Mo   | derately S                                                                                                  | Substantially | ✓ Convention on the Rights of the Child |
| International Code of Marketing of Breastmilk Substitutes (alignment) |                |          | <ul> <li>Convention on the Rights of Persons with Disabilities</li> </ul>                                   |               |                                         |
| ✓ National minimum wage                                               |                |          | <ul> <li>CRC Optional Protocol on the Sale of Children, Child Prostitution and Child Pornography</li> </ul> |               |                                         |
| X Child and family social protection                                  |                |          | X Hague Convention on Protection of Children and Cooperation in Respect of Intercountry Adoption            |               |                                         |
|                                                                       |                |          |                                                                                                             |               |                                         |