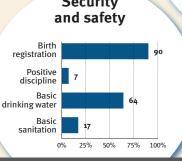

on | 30%       |

#### Young children at risk of poor development



At risk in 2005, 2010 and 2015, using a composite indicator of under-five stunting or poverty

#### Risk by sex and residence



#### Lifetime cost of growth deficit in early childhood



#### Children with functional difficulty

Children developmentally on-track



### Support and services for early childhood development:

## **Nurturing care**

Parents and caregivers need a facilitating environment of laws, policies, services and community support to assist them in providing their young children with nurturing care.

# **Facilitating** environments



### **Early** learning Early stimulation

at home

books in the home 2% Attendance in

Children's

early childhood education

**12**%

Playthings at home 41% Security

8



### Responsive caregiving

Public information about ECD Parental mental health Parent support (groups, home visits) Quality child day care

Comparative country data urgently

| Policies       |                                         |                                                                                                            |                                                                                                |                                                                                                                                                                                             |