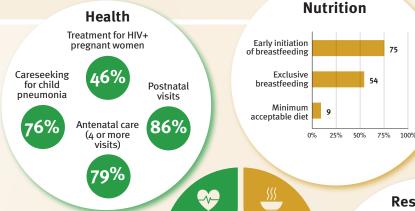

lescent birth rate  | 102/1,000 |
|------------------------|-----------|
| Preterm births         | 10%       |
| Under-five stunting    | 27%       |
| Inadequate supervision | 30%       |

#### Young children at risk of poor development



At risk in 2005, 2010 and 2015, using a composite indicator of under-five stunting or poverty

#### Risk by sex and residence



#### Lifetime cost of growth deficit in early childhood



#### Children with functional difficulty

Children developmentally on-track



### Support and services for early childhood development:

## **Nurturing care**

Parents and caregivers need a facilitating environment of laws, policies, services and community support to assist them in providing their young children with nurturing care.

# **Facilitating** environments



### **Early** learning Early stimulation

at home

books in the home 2% Attendance in

Children's

early childhood education

**12**%

Playthings at home 41% Security

8



### Responsive caregiving

Public information about ECD Parental mental health Parent support (groups, home visits) Quality child day care

Comparative country data urgently

| Policies       |                                         |                                                                                                            |                                                                                                |