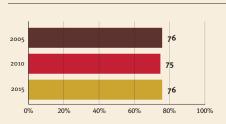

#### Young children at risk of poor development

At risk in 2005, 2010 and 2015, using a composite indicator of under-five stunting or poverty