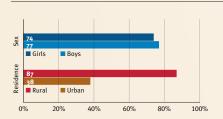

|--|--|
| Annual births        | 259,319         |  |  |
| Children under 5     | 1,172,729 (14%) |  |  |
| Under-five mortality | 100/1.000       |  |  |

#### **Threats to Early Childhood Development**

| Maternal mortality | 1120/100,000 |  |  |
|--------------------|--------------|--|--|
| Low birthweight    |              |  |  |
| Child poverty      | 60%          |  |  |
| Violent discipline | 76%          |  |  |

| Adolescent birth rate  | 102/1,000 |
|------------------------|-----------|
| Preterm births         | 10%       |
| Under-five stunting    | 27%       |
| Inadequate supervision | 30%       |

#### Young children at risk of poor development



At risk in 2005, 2010 and 2015, using a composite indicator of under-five stunting or poverty

#### Risk by sex and residence



#### Lifetime cost of growth deficit in early childhood



#### Children with functional difficulty

Children developmentally on-track



### Support and services for early childhood development:

## **Nurturing care**

Parents and caregivers need a facilitating environment of laws, policies, services and community support to assist them in providing their young children with nurturing care.

# **Facilitating** environments



### **Early** learning Early stimulation

at home

books in the home 2% Attendance in

Children's

early childhood education

**12**%

Playthings at home 41% Security

8



### Responsive caregiving

Public information about ECD Parental mental health Parent support (groups, home visits) Quality child day care

Comparative country data urgently

| Policies       |