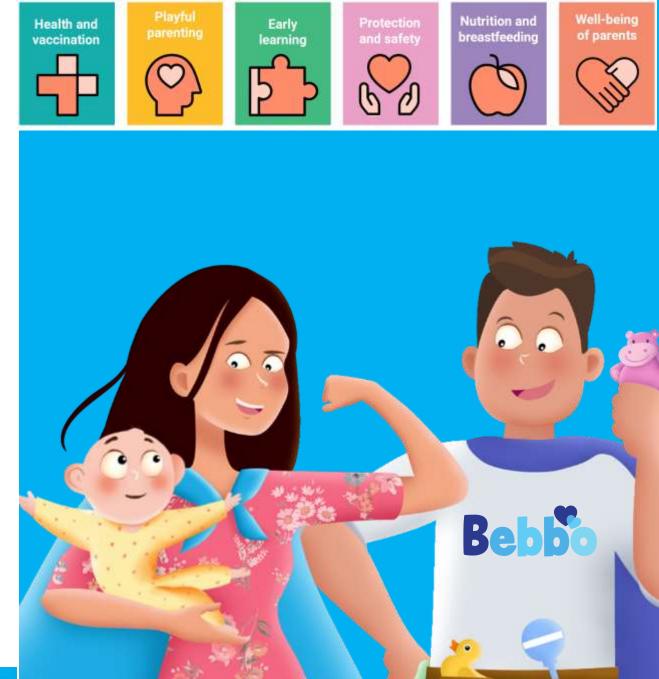

## **Bebbo app at a glance**

- The individualized mobile application is available in 14 countries and 19 languages and can be used both online and offline when content is pre-downloaded so it can be available when there is no internet access.
- Bebbo app informs and empowers parents to be able to make opportune and right decisions regarding the care and development of their child and their own wellbeing.
- The app actively encourages parents' daily engagement in practices that support development through games, notifications, userfriendly navigation modalities and selection of the core content.

## **Bebbo app benefits**

- Monitor and support child's development
- Monitor and support optimal growth
- Track and record health visits and immunization schedules
- Content pushed to parents to the specific age and needs of their child
- Advice library covering all domains of nurturing care
- Two parents simultaneously can use it and set it up for more than one child
- Open-source solution, free of charge for all users, without internal advertising
- Available for Android and iOS mobile phones