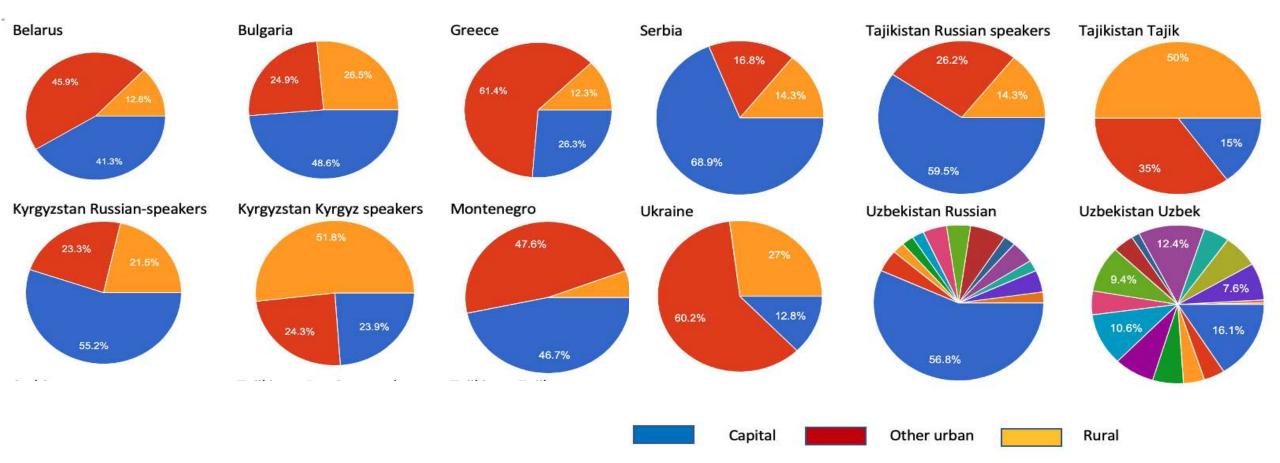

-4 m           | 25-3             | 5 1         | 13-18                                                                                                          |  |  |  |
| 19.27%<br>7-9 months                  | 9.98%<br>19-24  |                  |             | 9.42%<br>49-6                                                                                                  |  |  |  |
| 8.37%<br>5-6 months<br>7.46%          | 6.32%           |                  | Statistics. | the second s |  |  |  |
| 37-48 months<br>7.26%                 | 2nd mo<br>5.47% | nd month<br>.47% |             | ′2 mo<br>5%                                                                                                    |  |  |  |



#### unicef lor every child



## Who is using Bebbo



# Who is using Bebbo





# **Use of various Bebbo features**

- Most popular article categories are child development followed by nutrition
- Most popular game categories are language and development
- Most popular articles and activities deal with caring for newborn children

15%

Tracking

vaccination

Over 80% of Bebbo survey respondents report they are 'very satisfied' or 'satisfied' with Bebbo!



# What are parents saying about Bebbo?

"Since we discovered this application, which was introduced to us by the paediatrician when she paid a home visit to us, I feel confident I can care for my child in the right way. And my selfconfidence kept increasing thanks to the information I access daily,"

Manjola, mother of two young children from Albania

"Given that we live in an era of internet communication and t