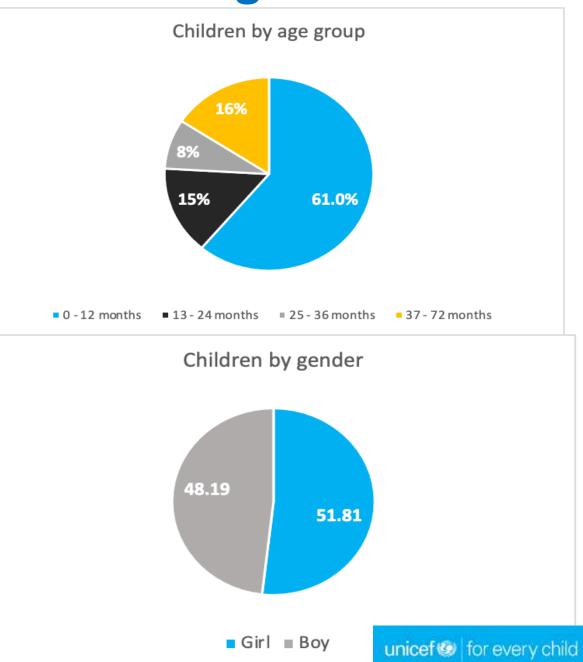

| 3-4 m           | 25-3             | 5 1         | 13-18                                                                                                          |  |  |  |
| 19.27%<br>7-9 months                  | 9.98%<br>19-24  |                  |             | 9.42%<br>49-6                                                                                                  |  |  |  |
| 8.37%<br>5-6 months<br>7.46%          | 6.32%           |                  | Statistics. | the second s |  |  |  |
| 37-48 months<br>7.26%                 | 2nd mo<br>5.47% | nd month<br>.47% |             | ′2 mo<br>5%                                                                                                    |  |  |  |



#### unicef lor every child



## Who is using Bebbo



# Who is using Bebbo





# **Use of various Bebbo features**

- Most popular article categories are child development followed by nutrition
- Most popular game categories are language and development
- Most popular articles and activities deal with caring for newborn children

15%

Tracking

vaccination

Over 80% of Bebbo survey respondents report they are 'very satisfied' or 'satisfied' with Bebbo!



# What are parents saying about Bebbo?

"Since we discovered this application, which was introduced to us by the paediatrician when she paid a home visit to us, I feel confident I can care for my child in the right way. And my selfconfidence kept increasing thanks to the information I access daily,"

Manjola, mother of two young children from Albania

"Given that we live in an era of inte