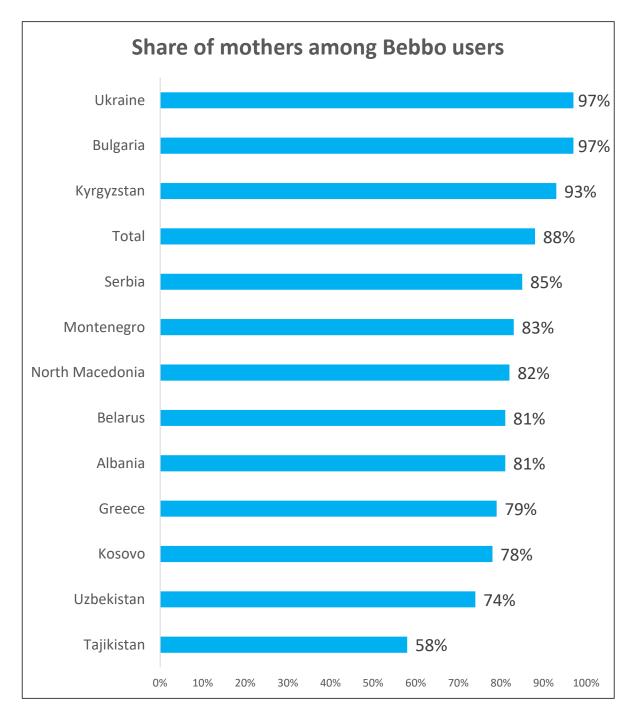

-|--|
| 1st month                             | 3-4 m           | 25-3             | 5 1         | 13-18                                                                                                          |  |  |  |
| 19.27%<br>7-9 months                  | 9.98%<br>19-24  |                  |             | 9.42%<br>49-6                                                                                                  |  |  |  |
| 8.37%<br>5-6 months<br>7.46%          | 6.32%           |                  | Statistics. | the second s |  |  |  |
| 37-48 months<br>7.26%                 | 2nd mo<br>5.47% | nd month<br>.47% |             | ′2 mo<br>5%                                                                                                    |  |  |  |



#### unicef lor every child



## Who is using Bebbo



# Who is using Bebbo





# **Use of various Bebbo features**

- Most popular article categories are child development followed by nutrition
- Most popular game categories are language and development
- Most popular articles and activities deal with caring for newborn children

15%

Tracking

vaccination

Over 80% of Bebbo survey respondents report they are 'very satisfied' or 'satisfied' with Bebbo!



# What are parents saying about Bebbo?

"Since we discovered this application, which was introduced to us by the paediatrician when she paid a home visit to us, I feel confident I can care for my child in the right way. And my selfconfidence kept increasing thanks to the information I access daily,"

Manjola, mother of two young children from Albania

"Given that