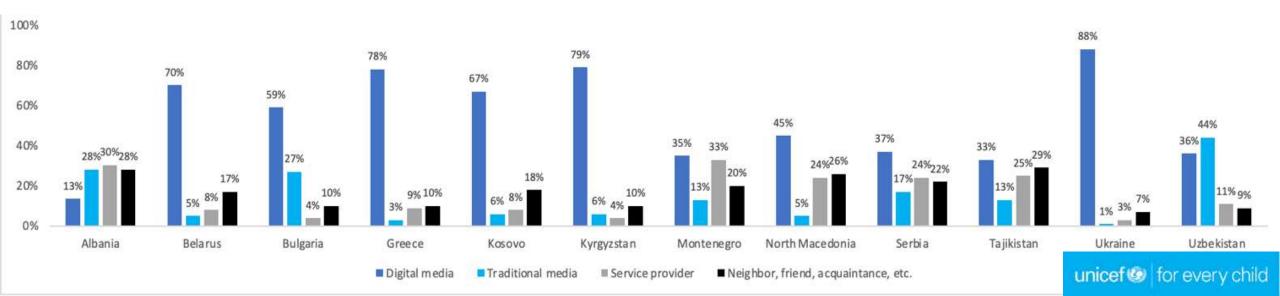

## **Main channels for reaching users**

Digital media (ads, posts, influencers, etc.) has brought in most of the new users. It is effective because the ability to target specific audiences is relatively easy. Traditional media is effective for brand awareness that leads to app installs, and it can be very effective when employed together with digital media

Service providers in maternity wards, health centers, preschools etc. recommending Bebbo are trusted and contribute to overall brand image