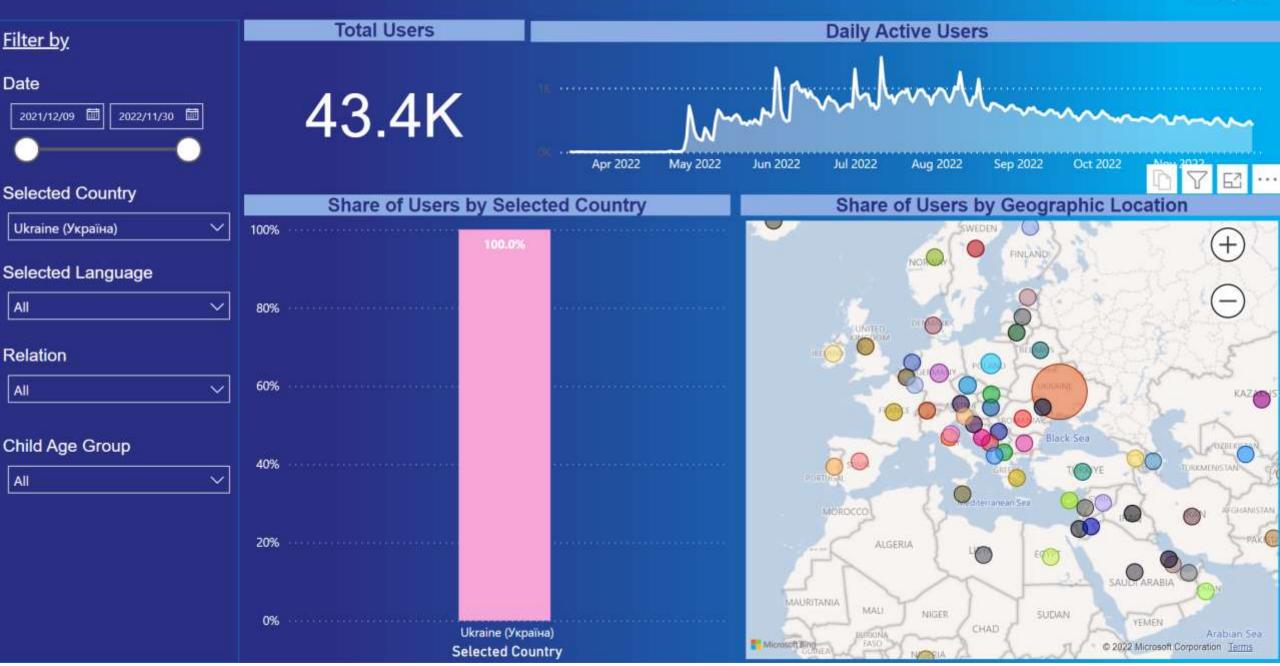

#### **User Information Dashboard Ukraine**

unicef @

| Distribution of Children by Age Group |                 |                  |             |                                                                                                                |  |  |  |
|---------------------------------------|-----------------|------------------|-------------|----------------------------------------------------------------------------------------------------------------|--|--|--|
| 1st month                             | 3-4 m           | 25-3             | 5 1         | 13-18                                                                                                          |  |  |  |
| 19.27%<br>7-9 months                  | 9.98%<br>19-24  |                  |             | 9.42%<br>49-6                                                                                                  |  |  |  |
| 8.37%<br>5-6 months<br>7.46%          | 6.32%           |                  | Statistics. | the second s |  |  |  |
| 37-48 months<br>7.26%                 | 2nd mo<br>5.47% | nd month<br>.47% |             | ′2 mo<br>5%                                                                                                    |  |  |  |