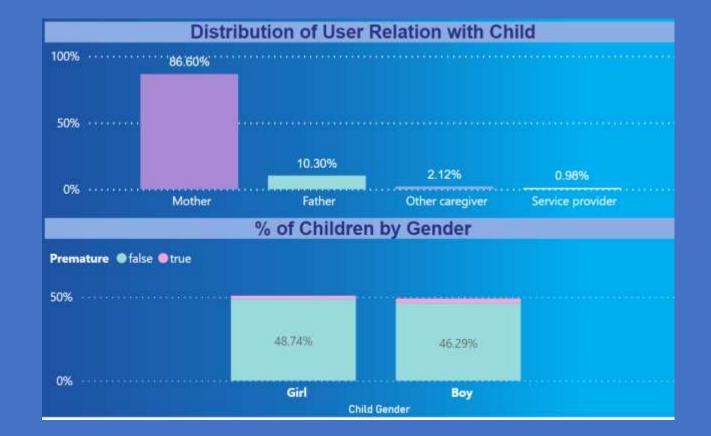

--------------------------|--|--|--|
| 1st month                             | 3-4 m           | 25-3             | 5 1         | 13-18                                                                                                          |  |  |  |
| 19.27%<br>7-9 months                  | 9.98%<br>19-24  |                  |             | 9.42%<br>49-6                                                                                                  |  |  |  |
| 8.37%<br>5-6 months<br>7.46%          | 6.32%           |                  | Statistics. | the second s |  |  |  |
| 37-48 months<br>7.26%                 | 2nd mo<br>5.47% | nd month<br>.47% |             | ′2 mo<br>5%                                                                                                    |  |  |  |



#### unicef lor every child



## Who is using Bebbo



# Who is using Bebbo





# **Use of various Bebbo features**

- Most popular article categories are child development followed by nutrition
- Most popular game categories are language and development
- Most popular articles and activities deal with caring for newborn children

15%

Tracking

vaccination

Over 80% of Bebbo survey respondents report they are 'very satisfied' or 'satisfied' with Bebbo!



# What are parents saying about Bebbo?

"Since we discovered this application, which was introduced to us by the paediatrician when she paid a home visit to us, I feel confident I can care for my child in the right way. And my selfconfidence kept increasing thanks to the information I access daily,"

Manjola, mother of two young chil