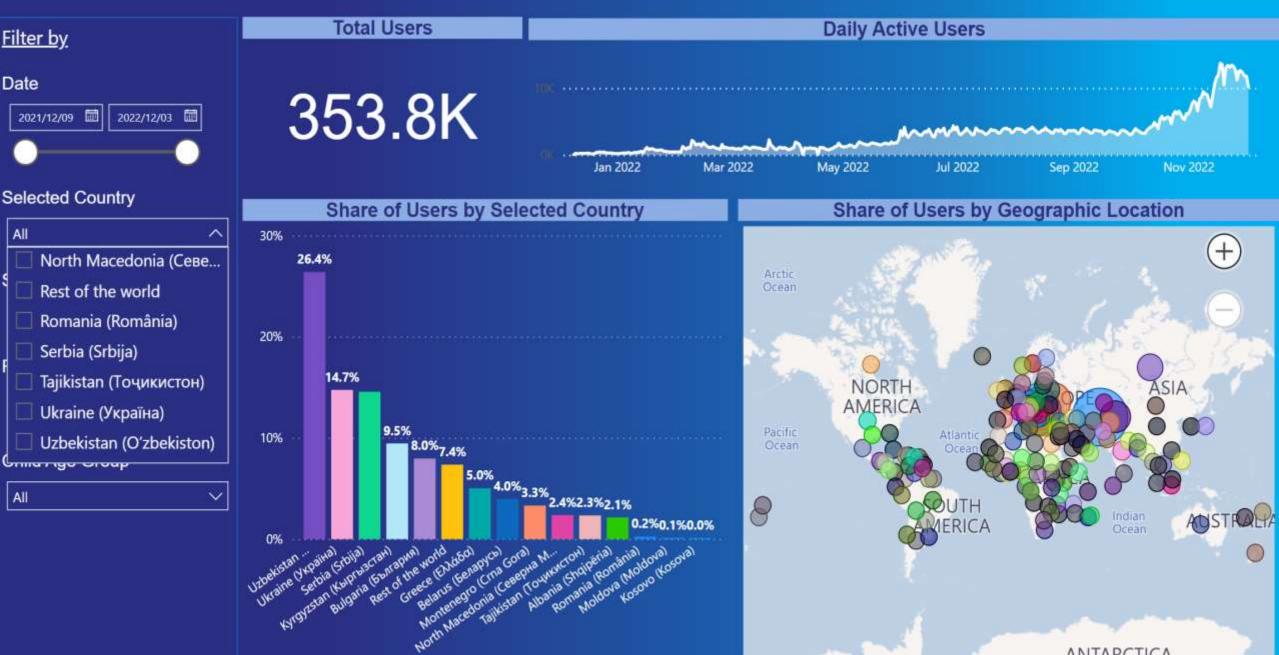

use it and set it up for more than one child
- Open-source solution, free of charge for all users, without internal advertising
- Available for Android and iOS mobile phones



# The "localization" of the app in every country

## 1. Establishing technical partnerships for app deployment on a national level

- Government partners
- Expert groups
- Programme partners

## 2. Application contextualisation

- Content contextualization
- Interface customization

## 3. Application launch and promotion

- 'Launch Toolkit'
- Partnerships package & business engagement opportunities
- M&E plans for the app and its launch/use

## 4. Application integration into ongoing CO programming

• Identify ways to integrate the app into the existing social services



Bebbo

#### **User Information Dashboard**



Bebbo

#### **User Information Dashboard Ukraine**

unicef @





| Distribution of Children by Age Group |                 |                  |             |                                                                                                                |  |  |  |
|---------------------------------------|-----------------|------------------|-------------|----------------------------------------------------------------------------------------------------------------|--|--|--|
| 1st month                             | 3-4 m           | 25-3             | 5 1         | 13-18                                                                                                          |  |  |  |
| 19.27%<br>7-9 months                  | 9.98%<br>19-24  |                  |