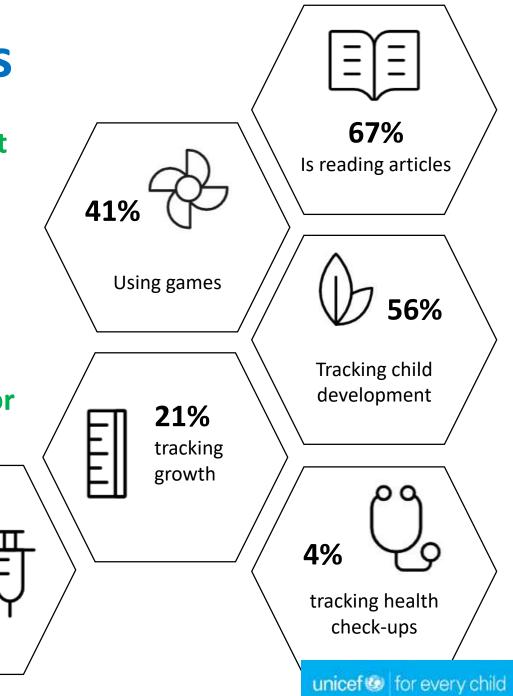

# **Use of various Bebbo features**

- Most popular article categories are child development followed by nutrition
- Most popular game categories are language and development
- Most popular articles and activities deal with caring for newborn children