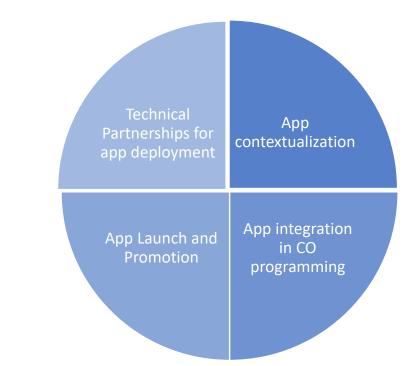

# The "localization" of the app in every country

## 1. Establishing technical partnerships for app deployment on a national level

- Government partners
- Expert groups
- Programme partners

## 2. Application contextualisation

- Content contextualization
- Interface customization

## 3. Application launch and promotion

- 'Launch Toolkit'
- Partnerships package & business engagement opportunities
- M&E plans for the app and its launch/use

## 4. Application integration into ongoing CO programming

• Identify ways to integrate the app into the existing social services

Bebbo