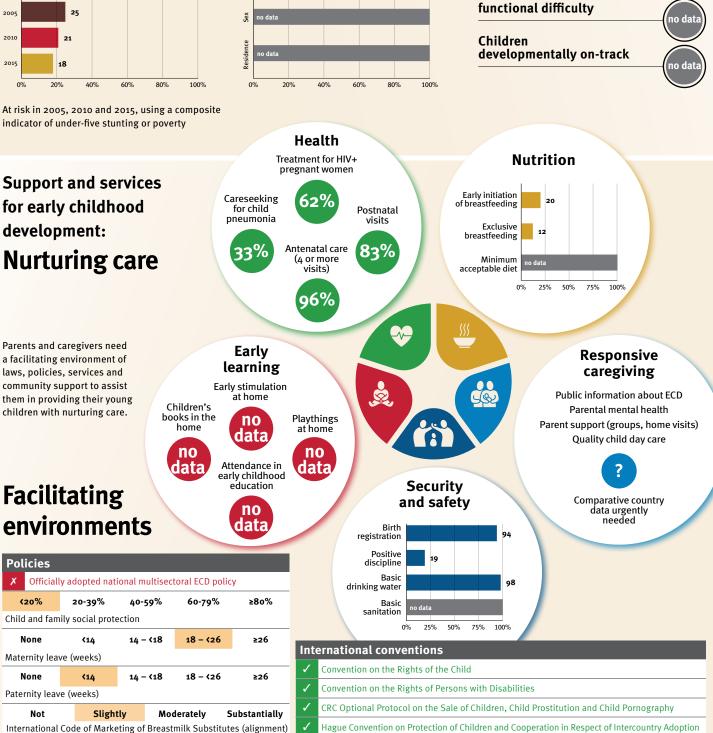

RLY CHILDHOOD DEVELOPMENT

# Azerbaijan

#### Demographics

| Population           | 10,358,074   |
|----------------------|--------------|
| Annual births        | 123,673      |
| Children under 5     | 672,045 (6%) |
| Under-five mortality | 19/1,000     |

#### Young children at risk of poor development



#### **Threats to Early Childhood Development**

| Maternal mortality | 41/100,000 |
|--------------------|------------|
| Low birthweight    | 11%        |
| Child poverty      | 0%         |
| Violent discipline | 75%        |

## Countdown to 2030

Women's, Children's & Adolescents' Health

| Adolescent birth rate  | 42/1,000 |
|------------------------|----------|
| Preterm births         | 9%       |
| Under-five stunting    | 13%      |
| Inadequate supervision | no data  |







**Children with**