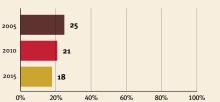

### EARLY CHILDHOOD DEVELOPMENT

# Azerbaijan

#### Demographics

| Population           | 10,358,074   |
|----------------------|--------------|
| Annual births        | 123,673      |
| Children under 5     | 672,045 (6%) |
| Under-five mortality | 19/1,000     |

#### Young children at risk of poor development



#### **Threats to Early Childhood Development**

| Maternal mortality | 41/100,000 |
|--------------------|------------|
| Low birthweight    | 11%        |
| Child poverty      | 0%         |
| Violent discipline | 75%        |

## Countdown to 2030

Women's, Children's & Adolescents' Health

| Adolescent birth rate  | 42/1,000 |
|------------------------|----------|
| Preterm births         | 9%       |
| Under-five stunting    | 13%      |
| Inadequate supervision | no data  |







**Children with**