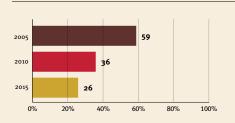

## Young children at risk of poor development

Risk by sex and residence

At risk in 2005, 2010 and 2015, using a composite indicator of under-five stunting or poverty