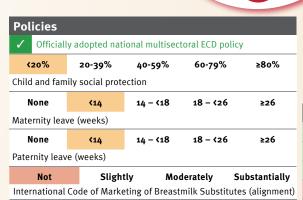

ervices for early childhood development:

## **Nurturing care**

Parents and caregivers need a facilitating environment of laws, policies, services and community support to assist them in providing their young children with nurturing care.

#### Health Treatment for HIV+ **Nutrition** Early initiation of breastfeeding no Careseeking data for child Postnatal visits Exclusive breastfeeding Antenatal care 41% (4 or more Minimum acceptable diet visits) 50% 75%

-**V**-

#### Early learning

Early stimulation at home Children's



early childhood

education

10%

Playthings at home



## Responsive caregiving

Public information about ECD
Parental mental health
Parent support (groups, home visits)
Quality child day care



Comparative country data urgently needed

## Facilitating environments



# and safety Birth registration Positive discipline Basic drinking water Basic sanitation 0% 25% 50% 75% 100%

## International conventions

- Convention on the Rights of the Child
- ✓ Convention on the Rights of Persons with Disabilities
- ✓ CRC Optional Protocol on the Sale of Children, Child Prostitution and Child Pornography
- X Hague Convention on Protection of Children and Cooperation in Respect of Intercountry Adoption