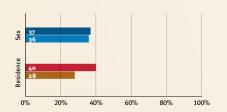

## Young children at risk of poor development

Risk by sex and residence

At risk in 2005, 2010 and 2015, using a composite indicator of under-five stunting or poverty