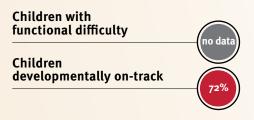

#### **Threats to Early Childhood Development**

| Maternal mortality | 60/100,000 |
|--------------------|------------|
| Low birthweight    | 11%        |
| Child poverty      | 5%         |
| Violent discipline | no data    |

| Adolescent birth  | rate 8/1,0 | 00 |
|-------------------|------------|----|
| Preterm births    | 10         | )% |
| Under-five stunti | ng 23      | 3% |
| Inadequate supe   | rvision 14 | ,% |