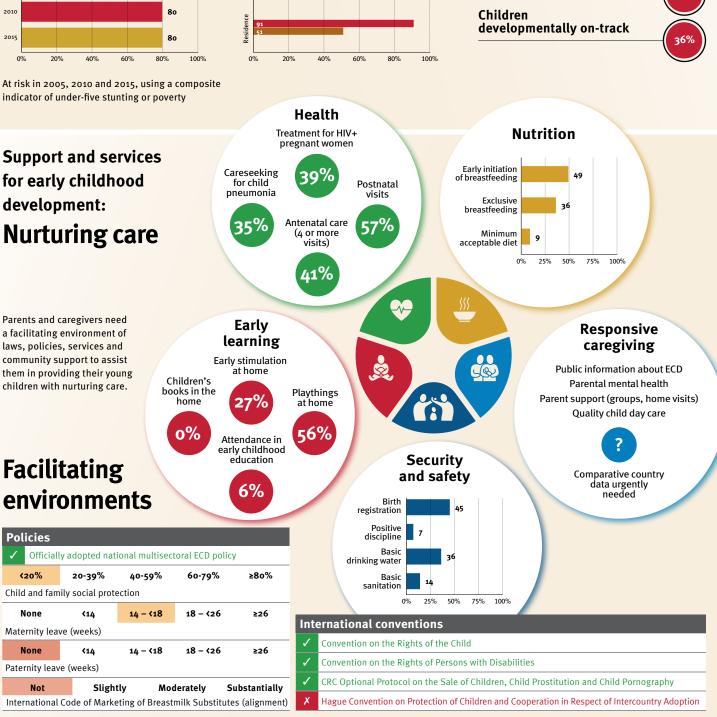

#### Young children at risk of poor development

### **Risk by sex** and residence

Sex