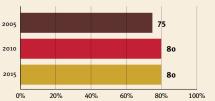

# **Central African Republic**

## Countdown to 2030

2023 updates

**Children with** functional difficulty

Women's, Children's & Adolescents' Health

#### Demographics

| Population           | 5,579,144       |
|----------------------|-----------------|
| Annual births        | 236,643         |
| Children under 5     | 1,014,461 (18%) |
| Under-five mortality | 100/1,000       |

#### Young children at risk of poor development



#### **Threats to Early Childhood Development**

| Maternal mortality | 835/100,000 |
|--------------------|-------------|
| Low birthweight    | 16%         |
| Child poverty      | 64%         |
| Violent discipline | 85%         |

#### Adolescent birth rate 184/1,000 Preterm births 13% Under-five stunting 40% 49% Inadequate supervision

15%

### **Risk by sex** and residence

Sex