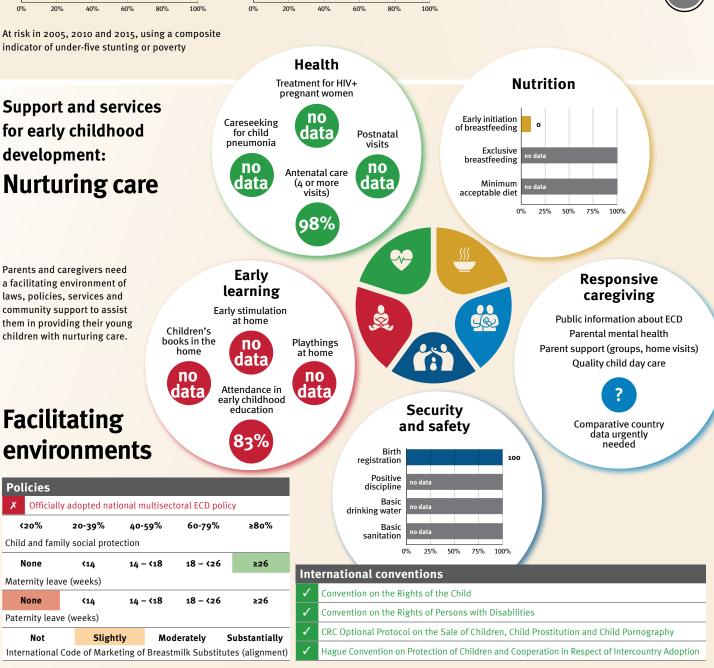

### EARLY CHILDHOOD DEVELOPMENT

### Threats to Early Childhood Development

| Maternal mortality | 5/100,000 |
|--------------------|-----------|
| Low birthweight    | 5%        |
| Child poverty      | no data   |
| Violent discipline | no data   |