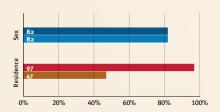

#### Young children at risk of poor development

Risk by sex and residence

Health Treatment for HIV+

At risk in 2005, 2010 and 2015, using a composite indicator of under-five stunting or poverty