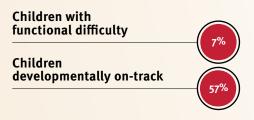

#### **Threats to Early Childhood Development**

| Maternal mortality | 547/100,000 |
|--------------------|-------------|
| Low birthweight    | 10%         |
| Child poverty      | 75%         |
| Violent discipline | 85%         |

| Adolescent birth rate  | 109/1,000 |
|------------------------|-----------|
| Preterm births         | 12%       |
| Under-five stunting    | 40%       |
| Inadequate supervision | 47%       |