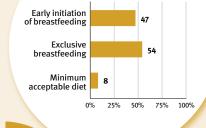

## **Nurturing care**

a facilitating environment of laws, policies, services and community support to assist them in providing their young children with nurturing care.

Careseeking

for child

Postnatal

Nutrition

Parents and caregivers need