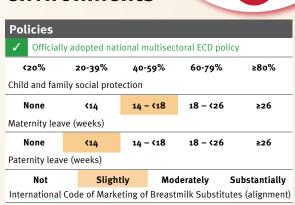

# and safety Birth registration Positive discipline Basic drinking water Basic sanitation 0% 25% 50% 75% 100%

|   | Into | ernational conventions                                                                  |
|---|------|-----------------------------------------------------------------------------------------|
| - | 1    | Convention on the Rights of the Child                                                   |
|   | 1    | Convention on the Rights of Persons with Disabilities                                   |
| - | 1    | CRC Optional Protocol on the Sale of Children, Child Prostitution and Child Pornography |

Hague Convention on Protection of Children and Cooperation in Respect of Intercountry Adoption