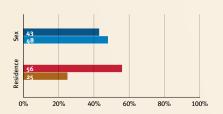

#### Young children at risk of poor development

Risk by sex and residence

Health

At risk in 2005, 2010 and 2015, using a composite indicator of under-five stunting or poverty