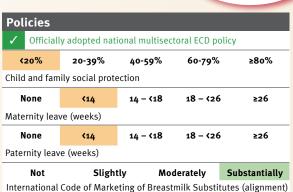

## Support and services for early childhood development:

## **Nurturing care**

Parents and caregivers need a facilitating environment of laws, policies, services and community support to assist them in providing their young children with nurturing care.