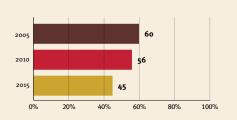

#### Young children at risk of poor development

Risk by sex and residence

Health

At risk in 2005, 2010 and 2015, using a composite indicator of under-five stunting or poverty