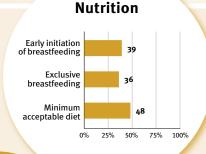

### **Early** learning

for child

Early stimulation at home Children's books in the

home

early childhood

education

at home 70%

Playthings