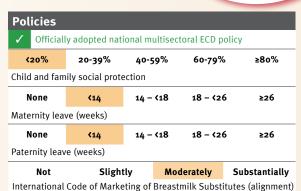

### Support and services for early childhood development:

## **Nurturing care**

Parents and caregivers need a facilitating environment of laws, policies, services and community support to assist them in providing their young