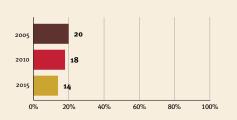

#### Young children at risk of poor development

#### Risk by sex and residence

At risk in 2005, 2010 and 2015, using a composite indicator of under-five stunting or poverty