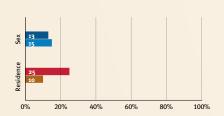

#### Risk by sex and residence

At risk in 2005, 2010 and 2015, using a composite indicator of under-five stunting or poverty