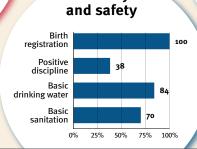

tunting or poverty

# Support and services for early childhood development:

## **Nurturing care**

Parents and caregivers need a facilitating environment of laws, policies, services and community support to assist them in providing their young children with nurturing care.

#### Health Treatment for HIV+ **Nutrition** Early initiation of breastfeeding no Careseeking data for child Postnatal visits Exclusive breastfeeding Antenatal care (4 or more Minimum acceptable diet visits) 75% 50% 89%

## Early learning

Early stimulation at home

early childhood

education







Security

# Responsive caregiving

Public information about ECD
Parental mental health
Parent support (groups, home visits)
Quality child day care



Comparative country data urgently needed

# Facilitating environments





|   | International conventions |                                                                                         |  |
|---|---------------------------|-----------------------------------------------------------------------------------------|--|
| - | 1                         | Convention on the Rights of the Child                                                   |  |
|   | 1                         | Convention on the Rights of Persons with Disabilities                                   |  |
|   | 1                         | CRC Optional Protocol on the Sale of Children, Child Prostitution and Child Pornography |  |

Hague Convention on Protection of Children and Cooperation in Respect of Intercountry Adoption