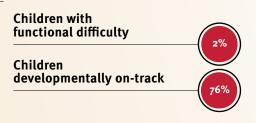

## **Nurturing care**

Parents and caregivers need a facilitating environment of laws, policies, services and community support to assist them in providing their young children with nurturing care.