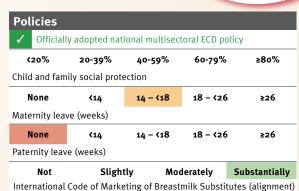

# Facilitating environments

|   | International conventions |                                                                                         |  |
|---|---------------------------|-----------------------------------------------------------------------------------------|--|
| - | 1                         | Convention on the Rights of the Child                                                   |  |
|   | 1                         | Convention on the Rights of Persons with Disabilities                                   |  |
|   | 1                         | CRC Optional Protocol on the Sale of Children, Child Prostitution and Child Pornography |  |

Hague Convention on Protection of Children and Cooperation in Respect of Intercountry Adoption