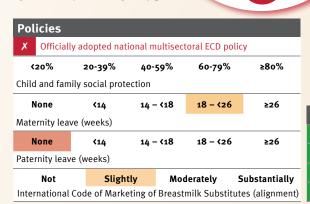

#### International conventions

- ✓ Convention on the Rights of the Child
- ✓ Convention on the Rights of Persons with Disabilities
- ✓ CRC Optional Protocol on the Sale of Children, Child Prostitution and Child Pornography
- Hague Convention on Protection of Children and Cooperation in Respect of Intercountry Adoption