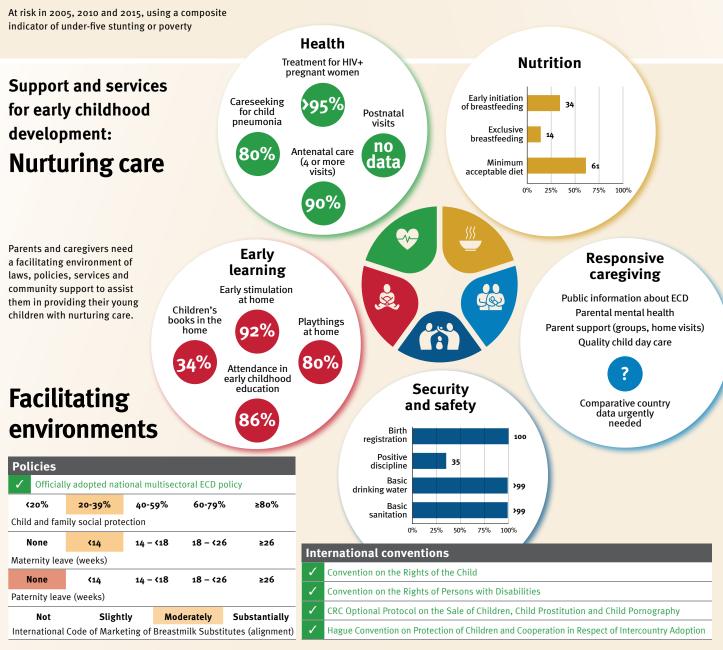

### EARLY CHILDHOOD DEVELOPMENT

## Thailand

#### Demographics

| Population           | 71,697,030     |
|----------------------|----------------|
| Annual births        | 631,239        |
| Children under 5     | 3,301,763 (5%) |
| Under-five mortality | 8/1,000        |

#### Threats to Early Childhood Development

| Maternal mortality | 29/100,000 |
|--------------------|------------|
| Low birthweight    | 10%        |
| Child poverty      | no data    |
| Violent discipline | 59%        |

**Risk by sex** 

Sex

Residence

0%

o data

20%

40%

60%

80%

100%

and residence

# Adolescent birth rate 27/1,000 Preterm births 12% Under-five stunting 12%

Countdown to 2030 Women's, Children's & Adolescents' Health

## Young children at risk of poor development





Inadequate supervision

developmentally on-track

Children with functional difficulty

Children



5%

10 data

93