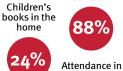

#### **Nutrition** Early initiation of breastfeeding no Careseeking data for child Postnatal visits Exclusive breastfeeding Antenatal care (4 or more visits) Minimum acceptable diet 75% 50% 89%