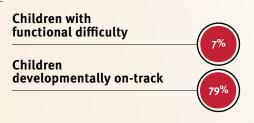

| , | Adolescent birth rate  | 21/1,000 |
|---|------------------------|----------|
|   | Preterm births         | 8%       |
|   | Under-five stunting    | 2%       |
|   | Inadequate supervision | 9%       |