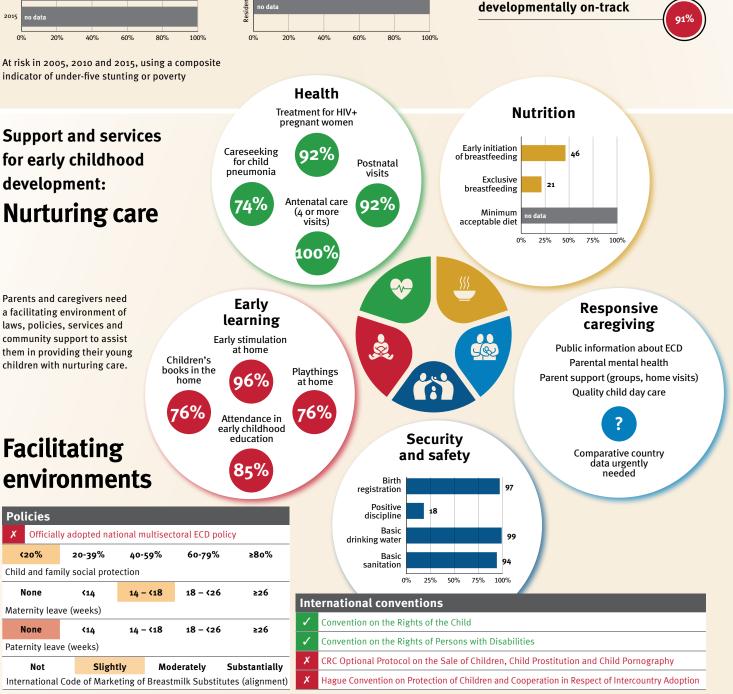

# **Trinidad and Tobago**

a facilitating environment of laws, policies, services and community support to assist them in providing their young children with nurturing care.

Demographics

Population

Annual births

## Facilitating environments

| Policies        |                  |                |               |               |
|-----------------|------------------|----------------|---------------|---------------|
| X Officia       | lly adopted nat  | ional multisec | toral ECD pol | ісу           |
| <b>&lt;20</b> % | 20-39%           | 40-59%         | 60-79%        | ≥80%          |
| Child and far   | nily social prot | ection         |               |               |
| None            | <b>&lt;14</b>    | 14 - <18       | 18 – <26      | ≥26           |
| Maternity lea   | ave (weeks)      |                |               |               |
| None            | <b>&lt;</b> 14   | 14 - <18       | 18 – <26      | ≥26           |
| Paternity lea   | ve (weeks)       |                |               |               |
| Not             | Sligh            | tly Moderately |               | Substantially |
|                 |                  |                |               |               |