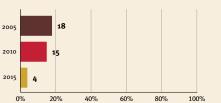

## EARLY CHILDHOOD DEVELOPMENT

# Türkiye

#### Demographics

| Population           | 85,341,241     |
|----------------------|----------------|
| Annual births        | 1,236,900      |
| Children under 5     | 6,421,178 (8%) |
| Under-five mortality | 9/1,000        |

### Young children at risk of poor development



### **Threats to Early Childhood Development**

| Maternal mortality | 17/100,000 |
|--------------------|------------|
| Low birthweight    | 13%        |
| Child poverty      | no data    |
| Violent discipline | no data    |

# Women's, Children's & Adolescents' Health

Countdown to 2030

| Adolescent birth rate  | 15/1,000 |
|------------------------|----------|
| Preterm births         | 12%      |
| Under-five stunting    | 6%       |
| Inadequate supervision | 6%       |





#### 2023 updates