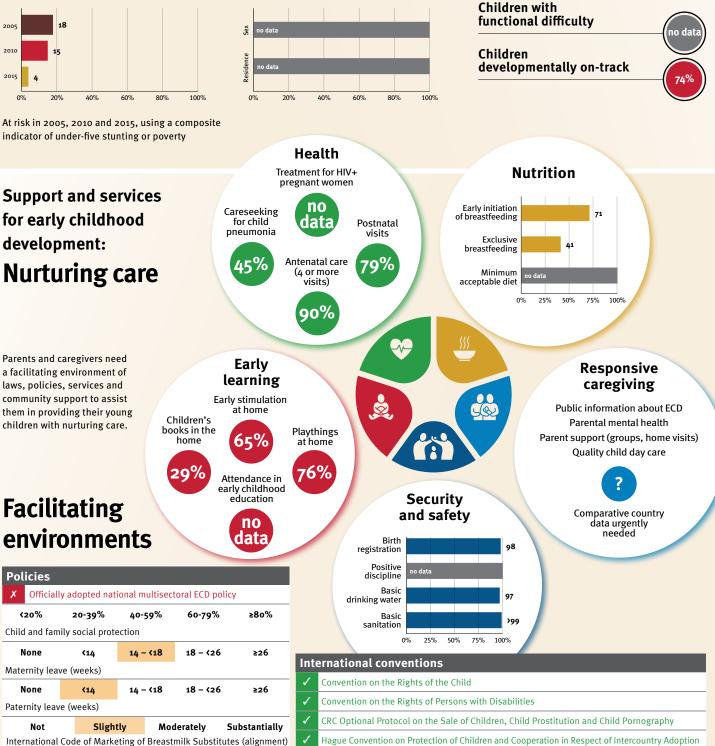

CHILDHOOD DEVELOPMENT

# Türkiye

#### Demographics

| Population           | 85,341,241     |
|----------------------|----------------|
| Annual births        | 1,236,900      |
| Children under 5     | 6,421,178 (8%) |
| Under-five mortality | 9/1,000        |

### Young children at risk of poor development



### **Threats to Early Childhood Development**

| Maternal mortality | 17/100,000 |
|--------------------|------------|
| Low birthweight    | 13%        |
| Child poverty      | no data    |
| Violent discipline | no data    |

# Women's, Children's & Adolescents' Health

Countdown to 2030

| Adolescent birth rate  | 15/1,000 |
|------------------------|----------|
| Preterm births         | 12%      |
| Under-five stunting    | 6%       |
| Inadequate supervision | 6%       |





#### 2023 updates