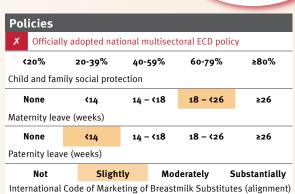

#### **Nurturing care**

Parents and caregivers need a facilitating environment of laws, policies, services and community support to assist them in providing their young children with nurturing care.