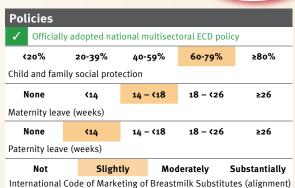

### **Nurturing care**

Parents and caregivers need a facilitating environment of laws, policies, services and community support to assist them in providing their young children with nurturing care.