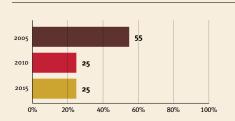

## Young children at risk of poor development

Risk by sex and residence

Postnatal visits

88%

Health
Treatment for HIV+

Antenatal care

(4 or more visits)

88%

At risk in 2005, 2010 and 2015, using a composite indicator of under-five stunting or poverty