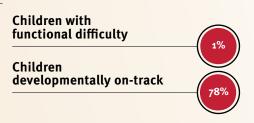

### Early learning

Careseeking

for child

Early stimulation at home

Children's

home

65%

81%