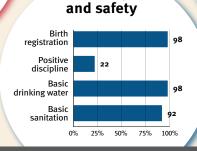

#### **Threats to Early Childhood Development**

| Maternal mortality | 124/100,000 |
|--------------------|-------------|
| Low birthweight    | 6%          |
| Child poverty      | 5%          |
| Violent discipline | 67%         |

| Adolescent birth rate  | 29/1,000 |
|------------------------|----------|
| Preterm births         | 9%       |
| Under-five stunting    | 19%      |
| Inadequate supervision | 7%       |