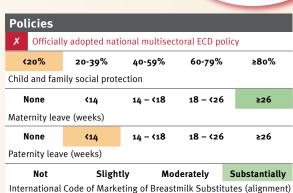

## Facilitating environments

| ١ | Int | ernational conventions                                                                  |
|---|-----|-----------------------------------------------------------------------------------------|
|   | 1   | Convention on the Rights of the Child                                                   |
|   | 1   | Convention on the Rights of Persons with Disabilities                                   |
| ı | 1   | CRC Optional Protocol on the Sale of Children, Child Prostitution and Child Pornography |

Hague Convention on Protection of Children and Cooperation in Respect of Intercountry Adoption